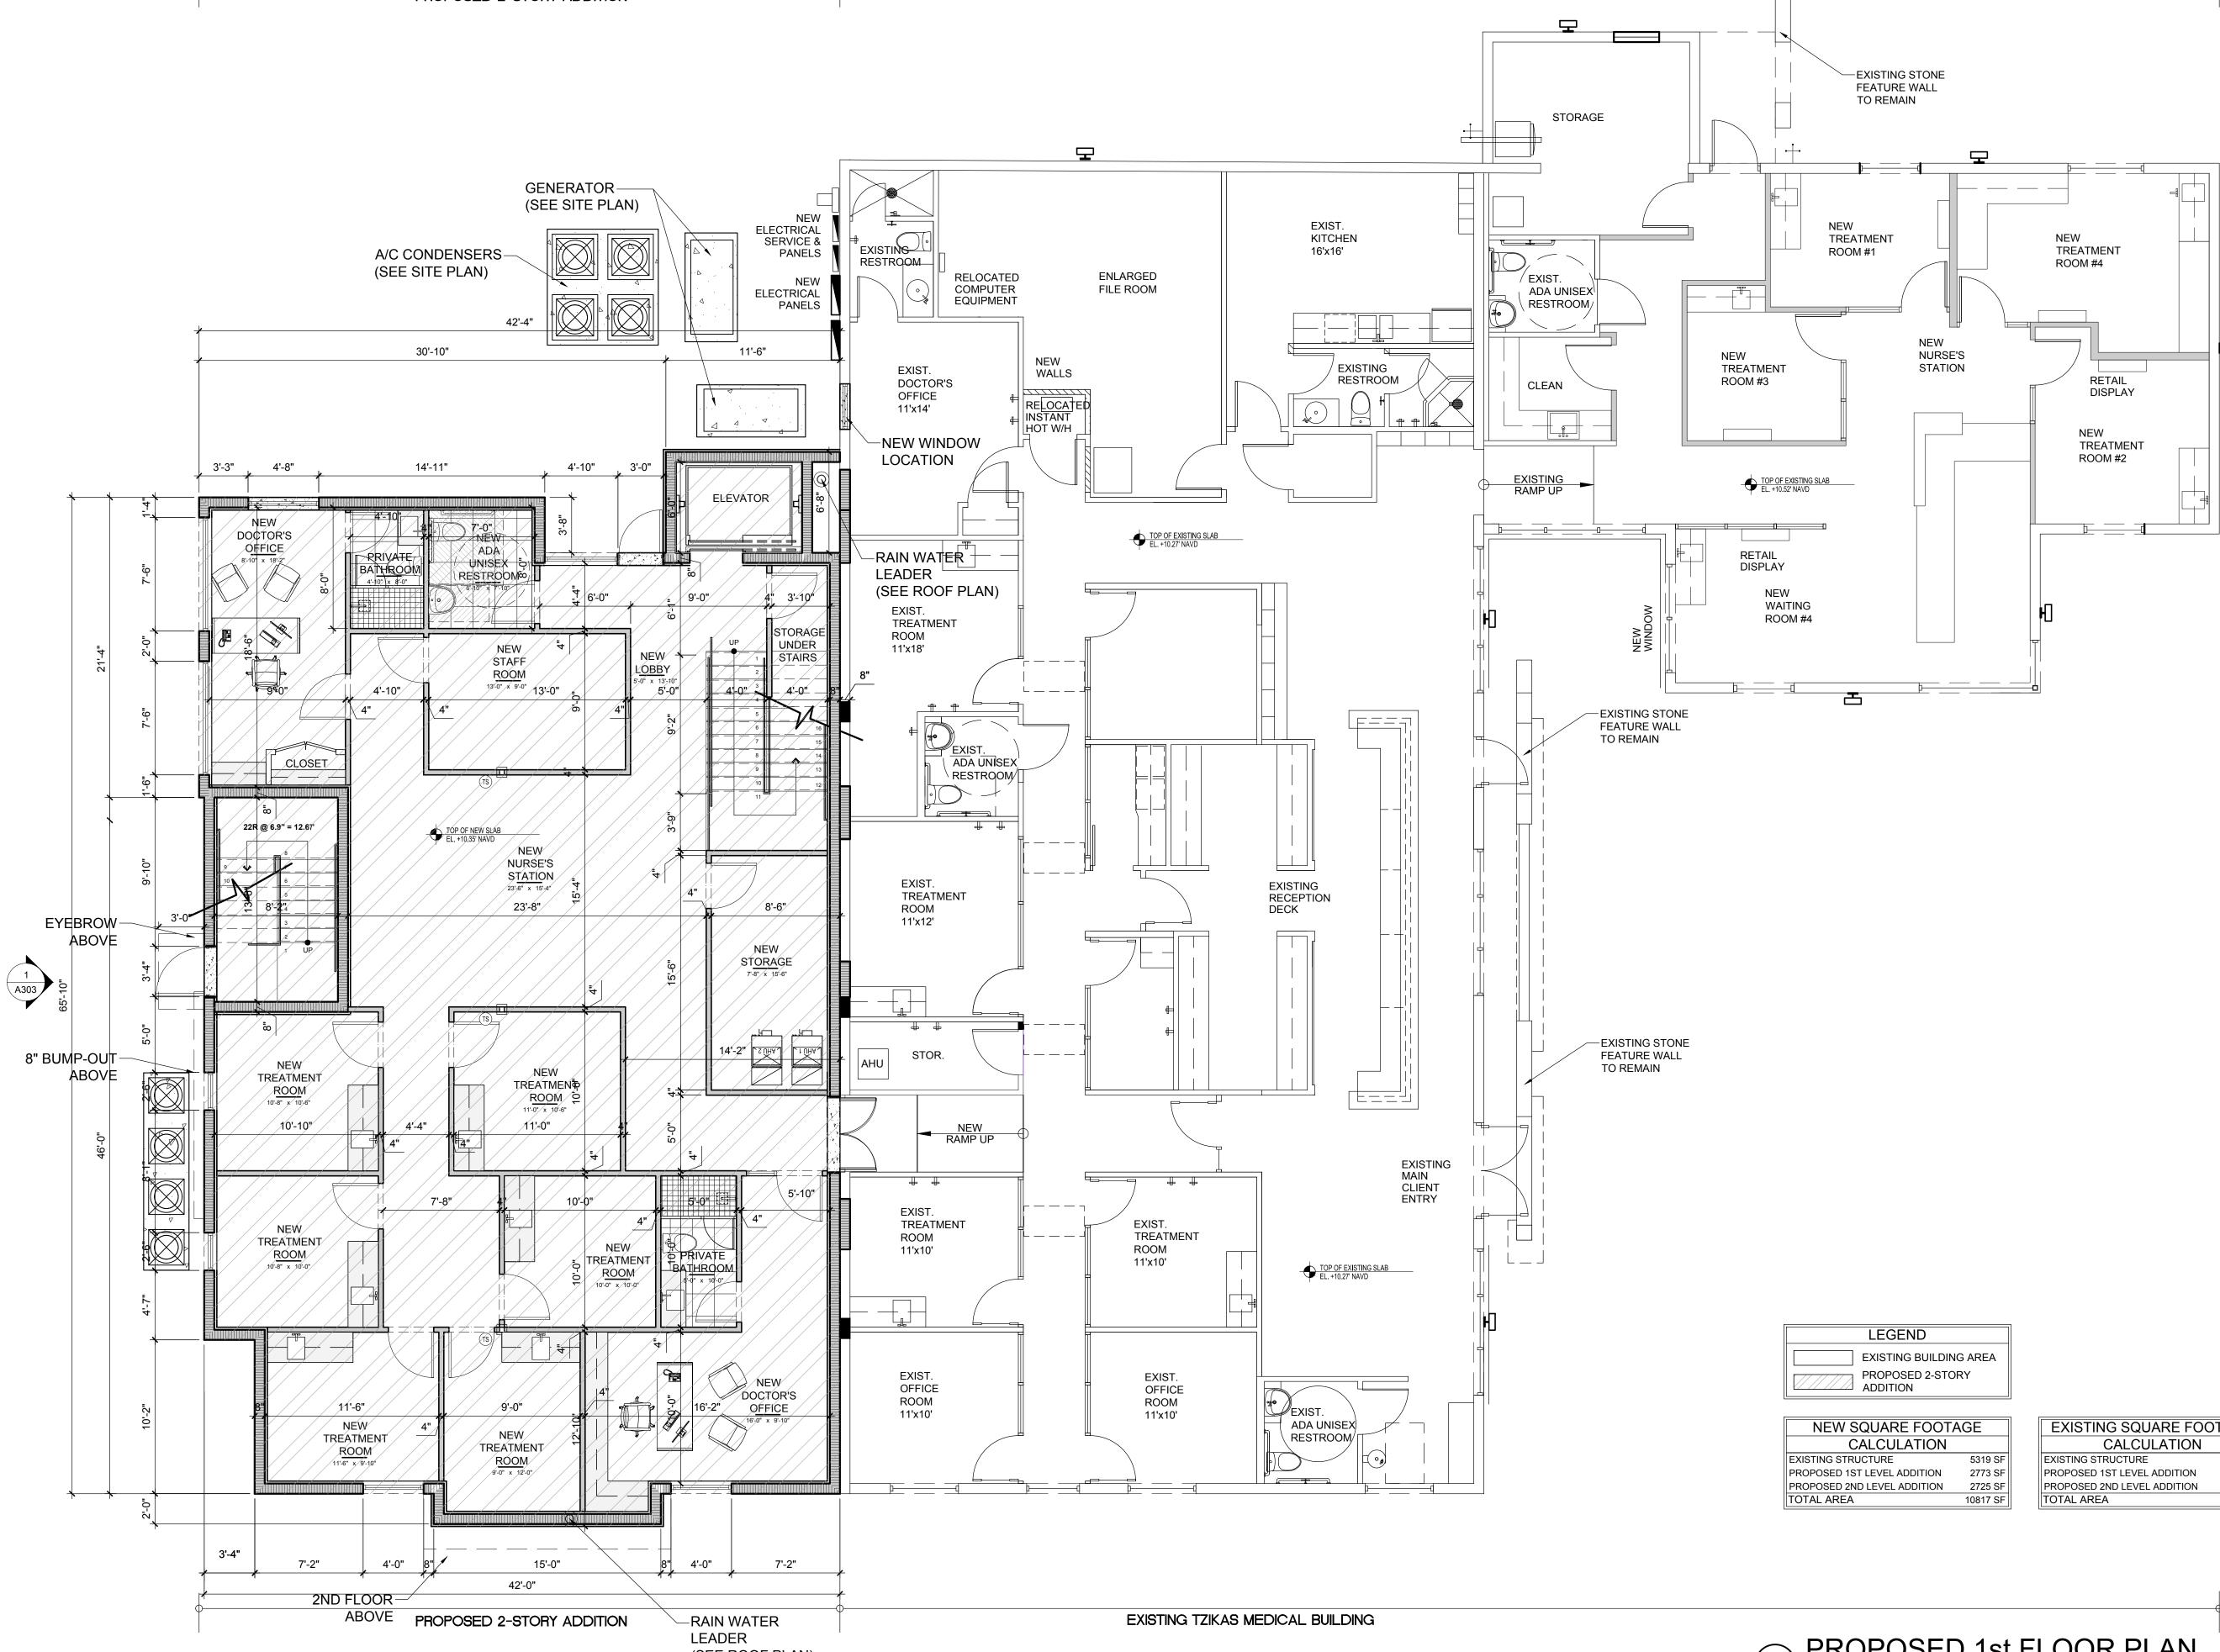

LEADER (SEE ROOF PLAN)

1 A302

## 1 PROPOSED 1st FLOOR PLAN

| W SQUARE FOOT         | AGE      |
|-----------------------|----------|
| CALCULATION           |          |
| STRUCTURE             | 5319 SF  |
| ED 1ST LEVEL ADDITION | 2773 SF  |
| ED 2ND LEVEL ADDITION | 2725 SF  |
| REA                   | 10817 SF |
|                       |          |
|                       |          |

| EXISTING SQUARE FOO         | DTAGE    |         |
|-----------------------------|----------|---------|
| CALCULATION                 |          |         |
| EXISTING STRUCTURE          | 5319 SF  |         |
| PROPOSED 1ST LEVEL ADDITION | 2753 SF  | + 20 SF |
| PROPOSED 2ND LEVEL ADDITION | 2711 SF  | + 14 SF |
| TOTAL AREA                  | 10783 SF | + 34 SF |

| ING BUILDING AREA   |               |
|---------------------|---------------|
| OSED 2-STORY<br>TON |               |
|                     |               |
| RE FOOTAGE          | EXISTING      |
| JLATION             | CA            |
| 5319 SF             | EXISTING STRU |

| LEGEND                       |
|------------------------------|
| EXISTING BUILDING AREA       |
| PROPOSED 2-STORY<br>ADDITION |
|                              |

| DFLKAY BLACH, FL DELKAY BLACH, FL   T T   T T   T T   T T   T T   T T   T T   T T   T T   T T   T T   T T   T T   T T   T T   T T   T T   T T   T T   T T   T T   T T   T T   T T   T T   T T   T T   T T   T T   T T   T T   T T   T T   T T   T T   T T   T T |
|-----------------------------------------------------------------------------------------------------------------------------------------------------------------------------------------------------------------------------------------------------------------|
|                                                                                                                                                                                                                                                                 |
| SPRAB SP 1 SUBM                                                                                                                                                                                                                                                 |
|                                                                                                                                                                                                                                                                 |