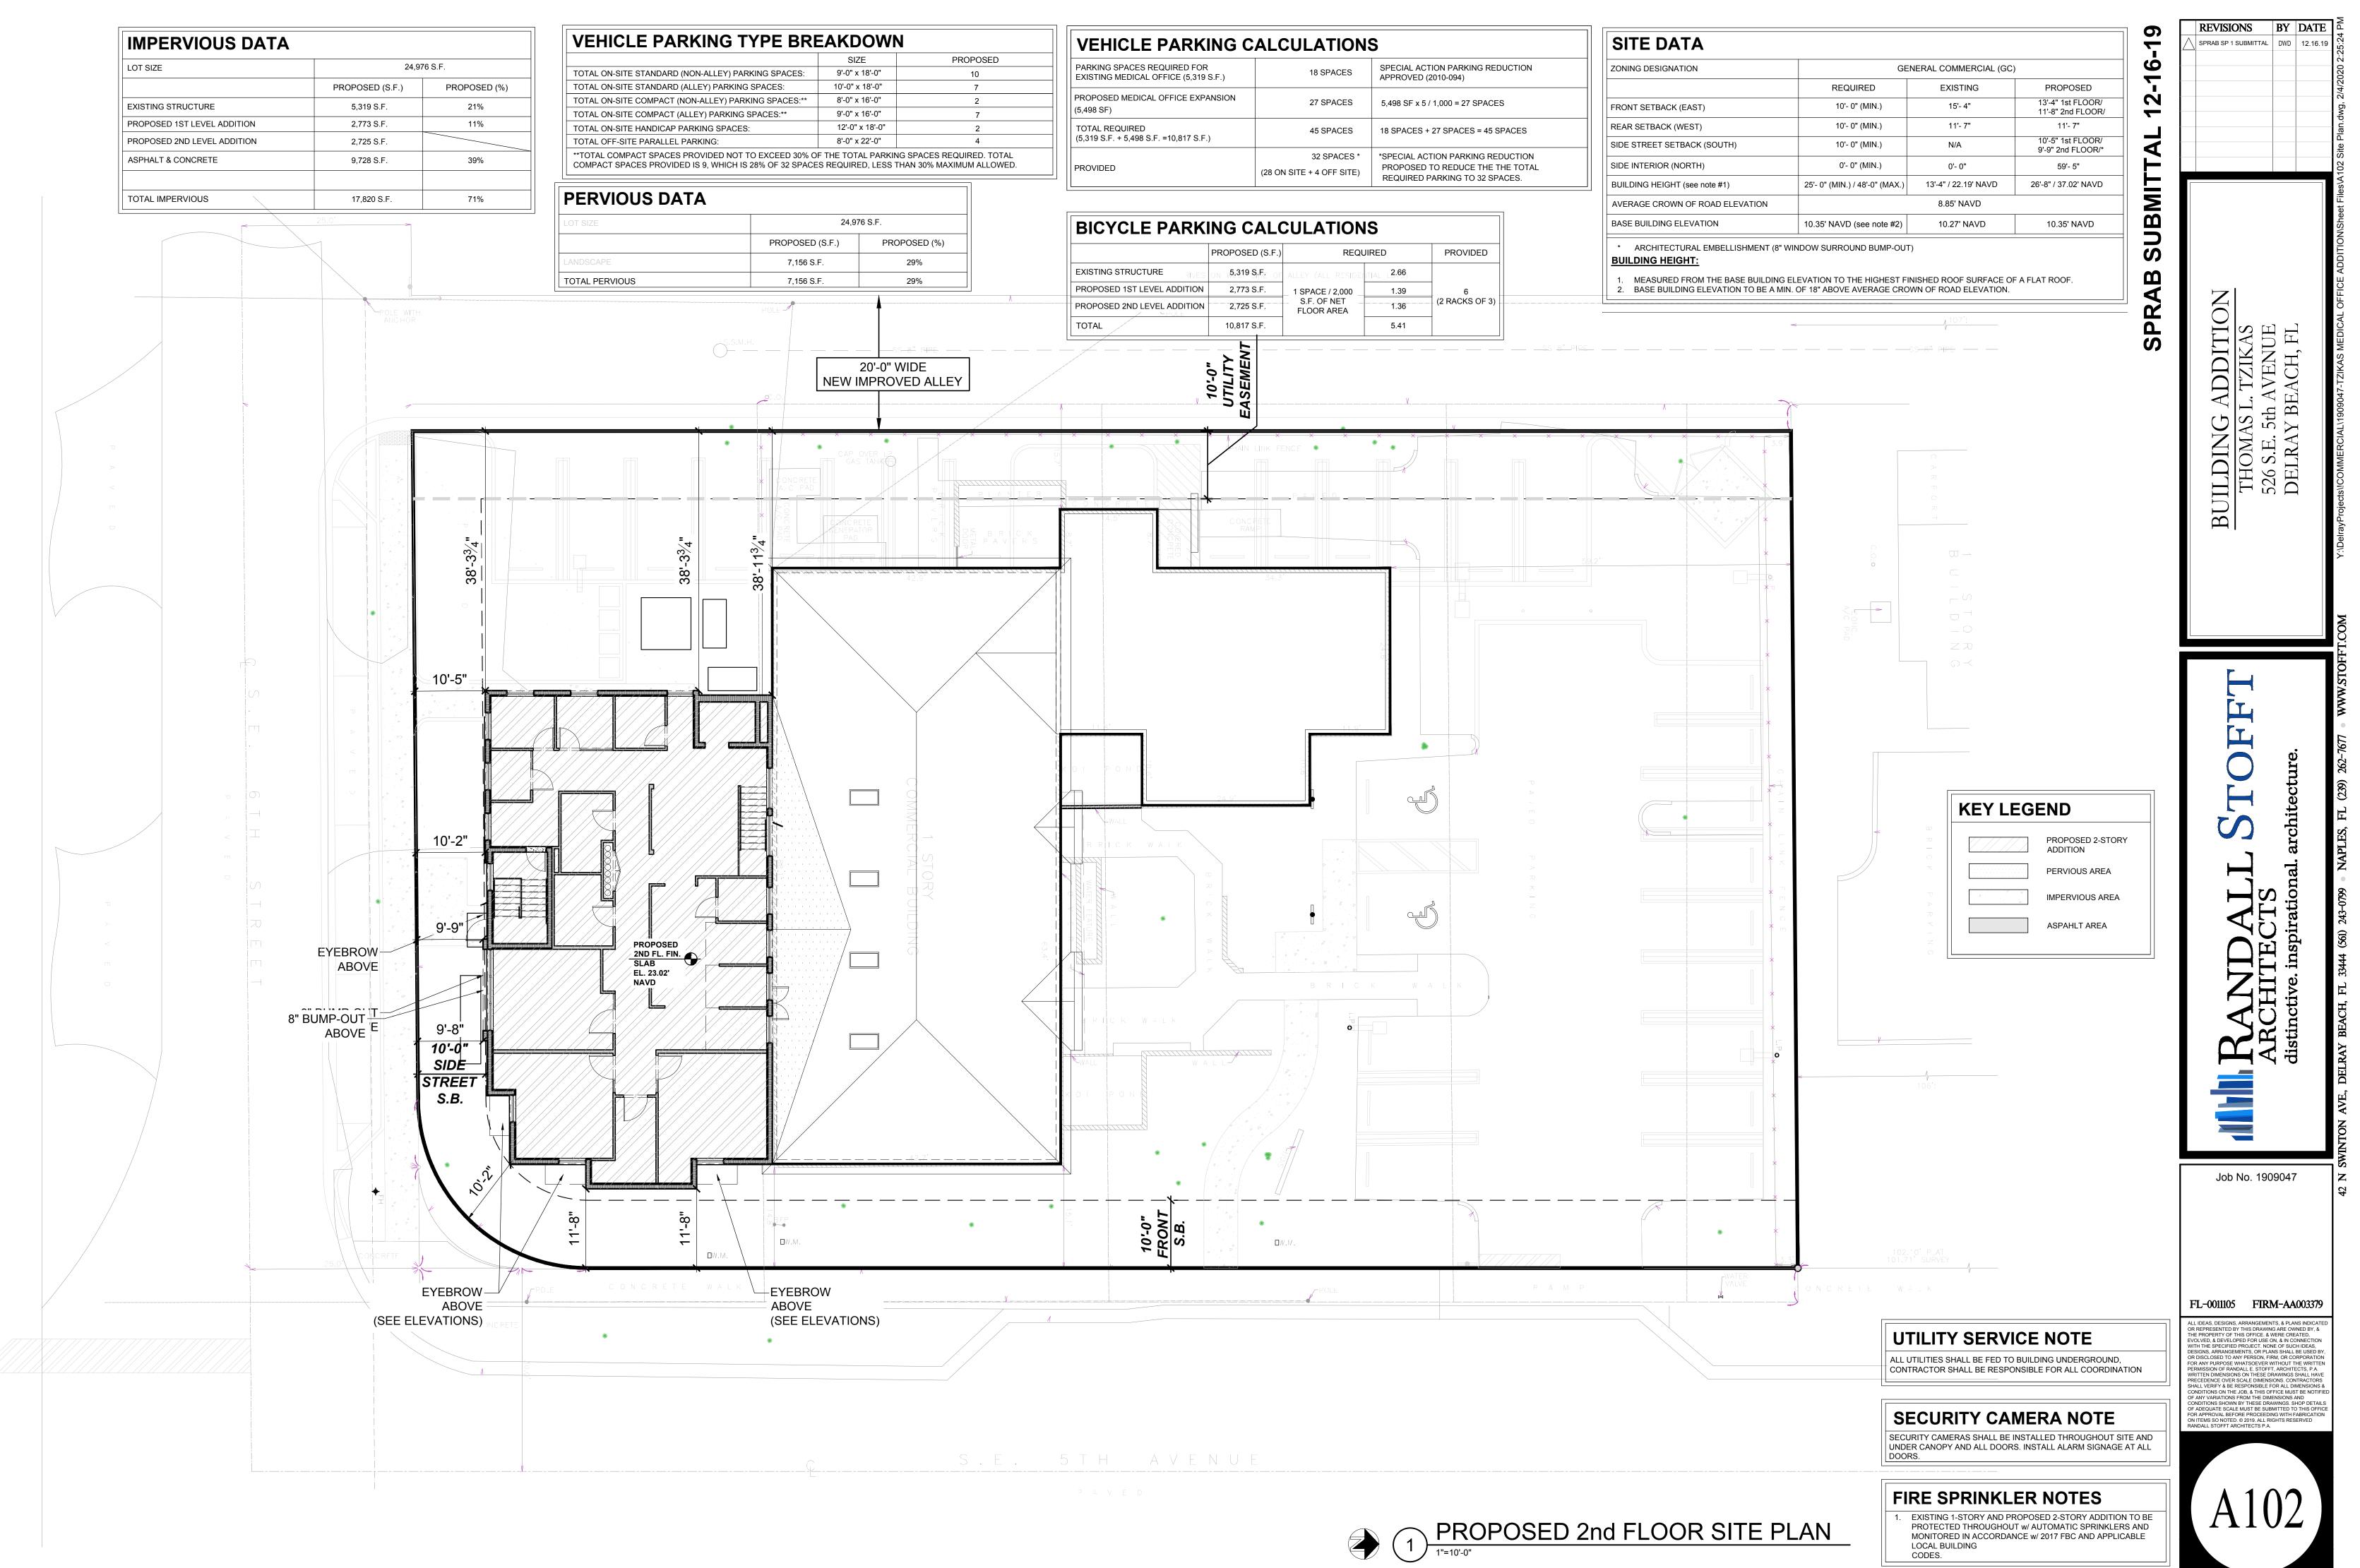

## 1 PROPOSED 1st FLOOR PLAN

| W SQUARE FOOT         | AGE      |
|-----------------------|----------|
| CALCULATION           |          |
| STRUCTURE             | 5319 SF  |
| ED 1ST LEVEL ADDITION | 2773 SF  |
| ED 2ND LEVEL ADDITION | 2725 SF  |
| REA                   | 10817 SF |
|                       |          |
|                       |          |

| EXISTING SQUARE FOO         | DTAGE    |         |
|-----------------------------|----------|---------|
| CALCULATION                 |          |         |
| EXISTING STRUCTURE          | 5319 SF  |         |
| PROPOSED 1ST LEVEL ADDITION | 2753 SF  | + 20 SF |
| PROPOSED 2ND LEVEL ADDITION | 2711 SF  | + 14 SF |
| TOTAL AREA                  | 10783 SF | + 34 SF |

| ING BUILDING AREA   |               |
|---------------------|---------------|
| OSED 2-STORY<br>TON |               |
|                     |               |
| RE FOOTAGE          | EXISTING      |
| JLATION             | CA            |
| 5319 SF             | EXISTING STRU |

| LEGEND                       |
|------------------------------|
| EXISTING BUILDING AREA       |
| PROPOSED 2-STORY<br>ADDITION |
|                              |

| DFLKAY BLACH, FL DELKAY BLACH, FL   T T   T T   T T   T T   T T   T T   T T   T T   T T   T T   T T   T T   T T   T T   T T   T T   T T   T T   T T   T T   T T   T T   T T   T T   T T   T T   T T   T T   T T   T T   T T   T T   T T   T T   T T   T T   T T |
|-----------------------------------------------------------------------------------------------------------------------------------------------------------------------------------------------------------------------------------------------------------------|
|                                                                                                                                                                                                                                                                 |
| SPRAB SP 1 SUBM                                                                                                                                                                                                                                                 |
|                                                                                                                                                                                                                                                                 |