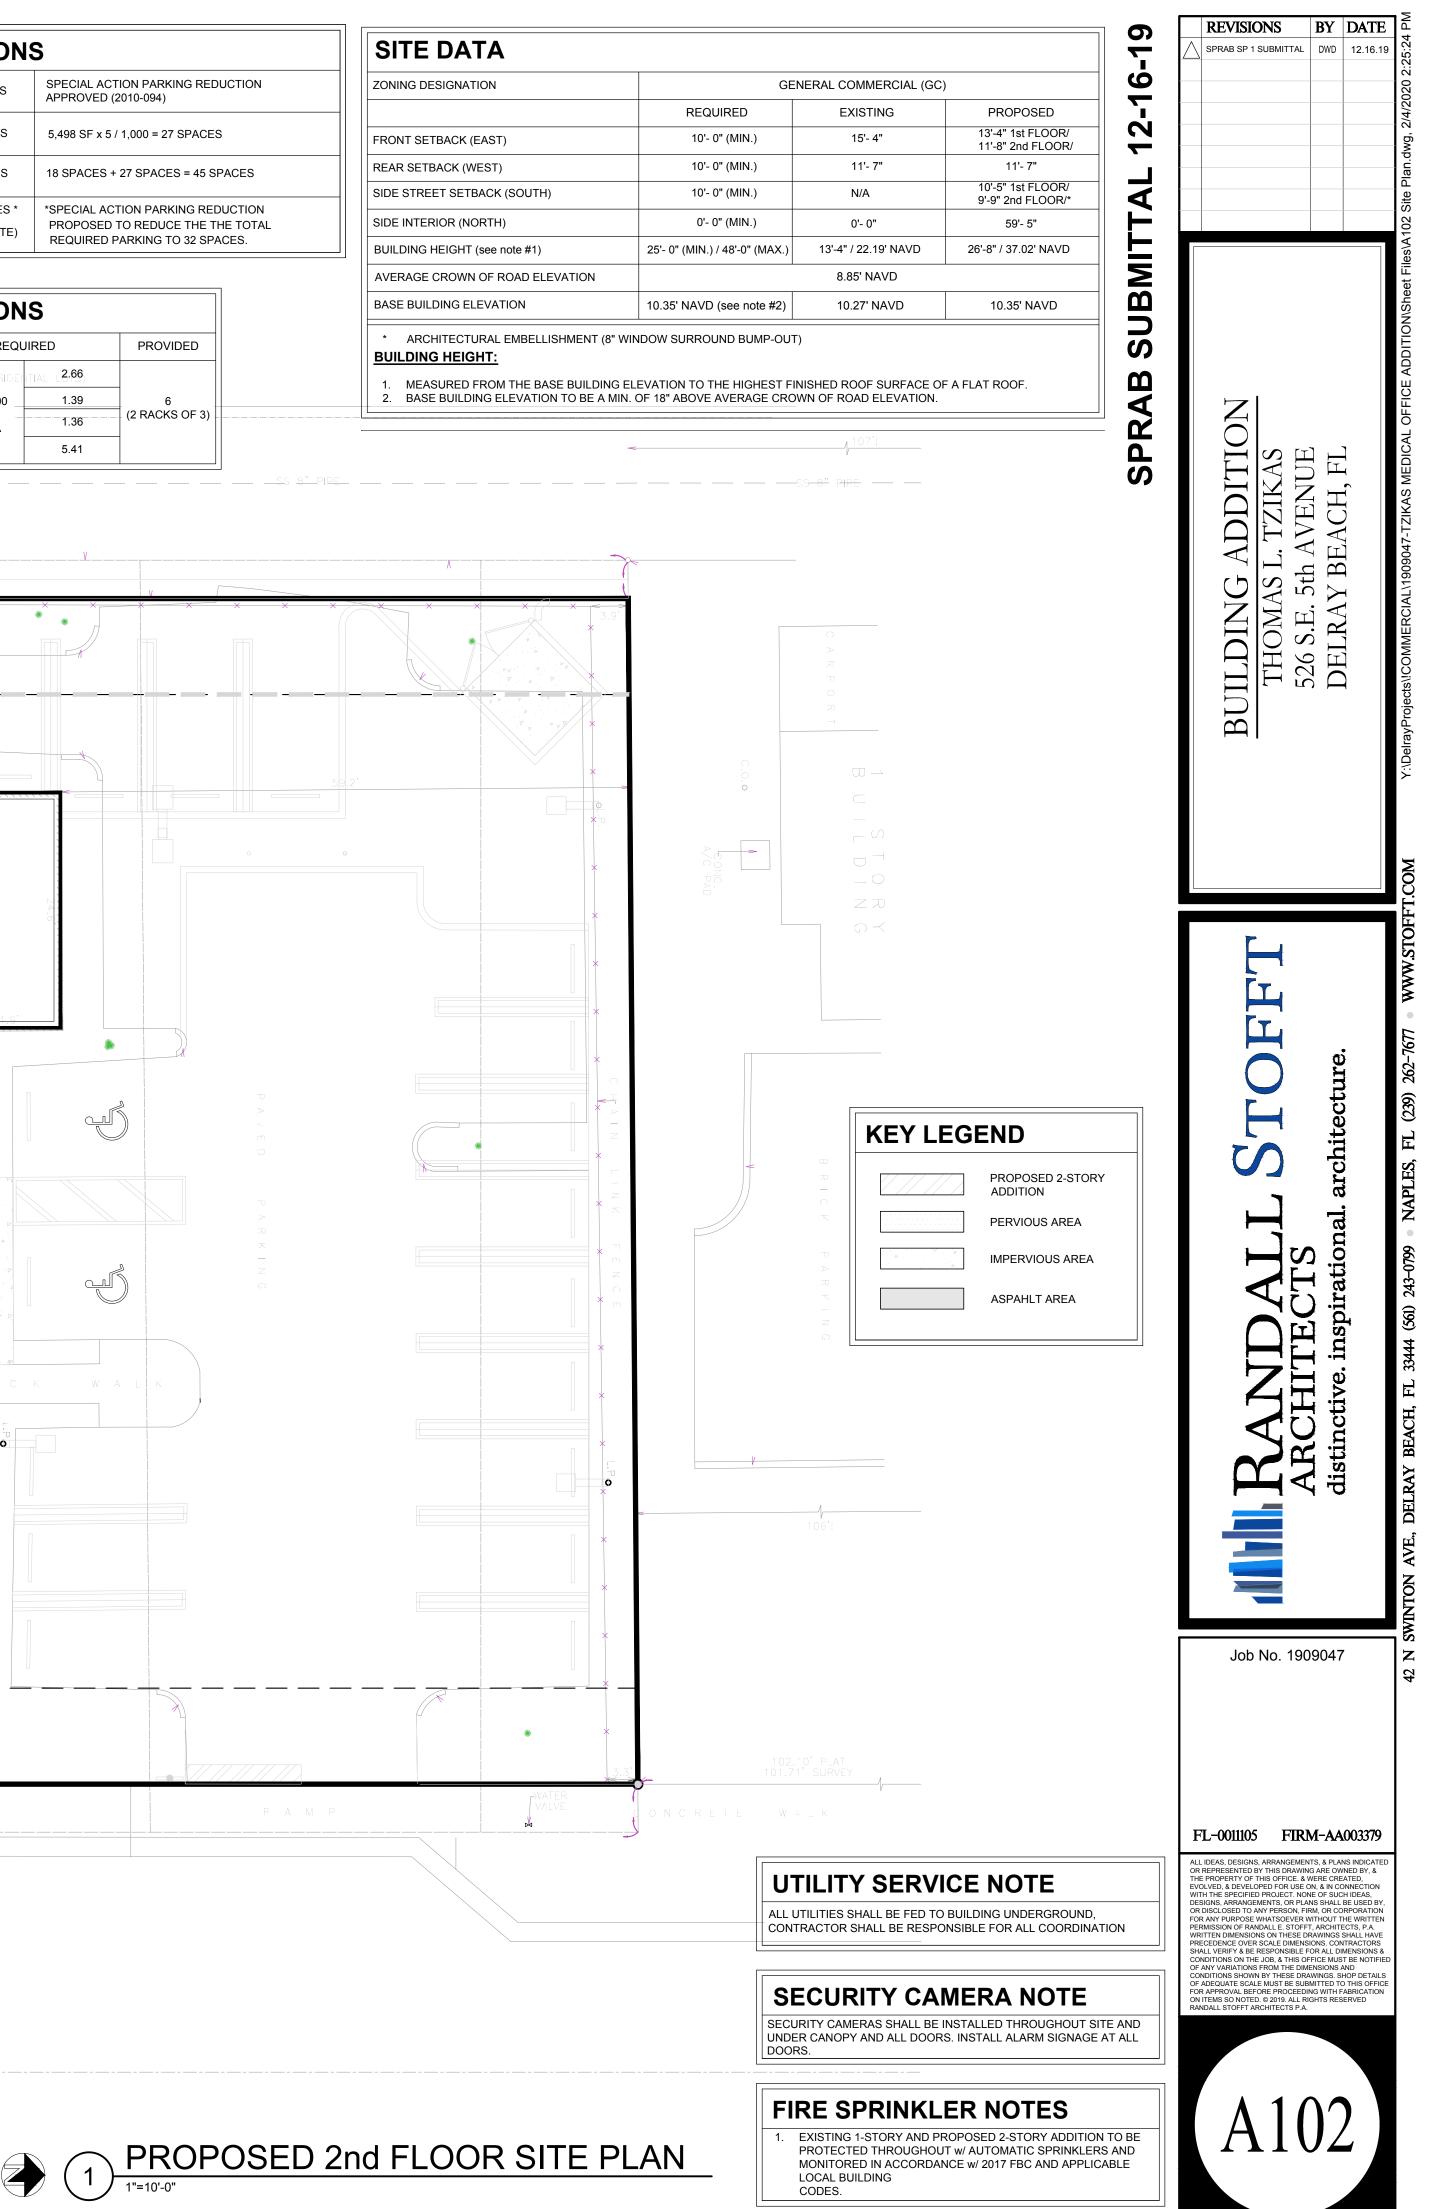

| LEGEND                       |
|------------------------------|
| EXISTING BUILDING AREA       |
| PROPOSED 2-STORY<br>ADDITION |
|                              |

| DFLKAY BLACH, FL DELKAY BLACH, FL   T T   T T   T T   T T   T T   T T   T T   T T   T T   T T   T T   T T   T T   T T   T T   T T   T T   T T   T T   T T   T T   T T   T T   T T   T T   T T   T T   T T   T T   T T   T T   T T   T T   T T   T T   T T   T T |
|-----------------------------------------------------------------------------------------------------------------------------------------------------------------------------------------------------------------------------------------------------------------|
|                                                                                                                                                                                                                                                                 |
| SPRAB SP 1 SUBM                                                                                                                                                                                                                                                 |
|                                                                                                                                                                                                                                                                 |