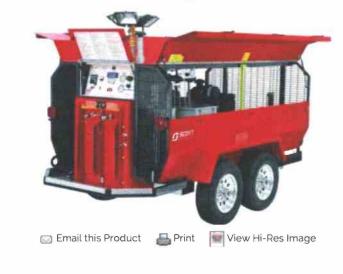

## Liberty II Tandem-Axle Breathing Air System Trailer

The easy-tow Liberty II has all the features of Liberty I, but is a tandem-axle trailer that can bear more weight. Can be towed by any vehicle rated for 7,000 lbs. or more. Comes standard with RevolveAir® charge station, (4) ASME cylinders, Scott X4<sup>™</sup> Controller, light tower with (4) 300 W lights, 7.2 KW generator, surge brakes (20 hp electric motor and 47 hp diesel engine) and 2 5/16" ball. Red. Please call for configurations and pricing.