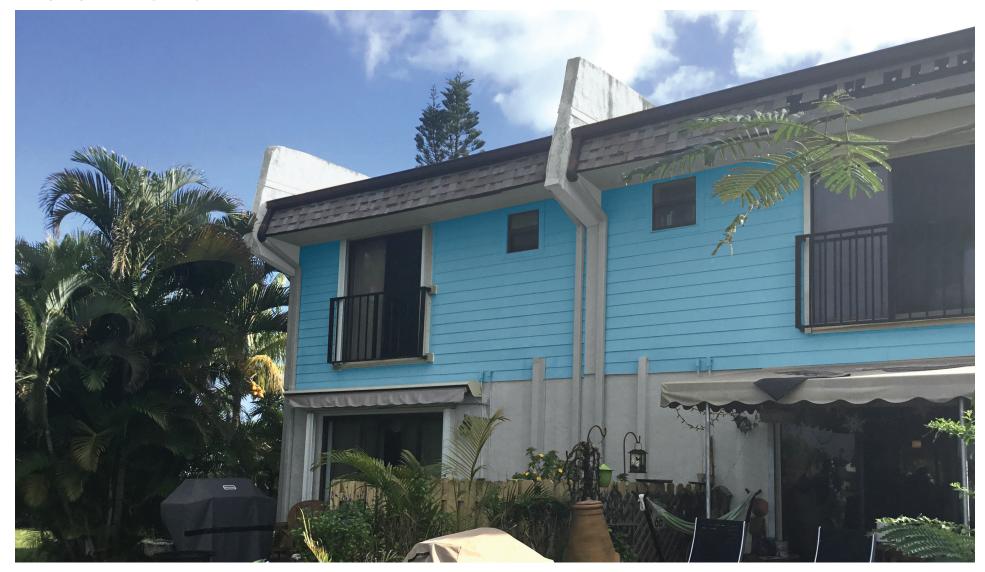

#### SHERWIN-WILLIAMS. PHOTO IMAGING

| SW 7071            | SW 6507          | SW 6258          |
|--------------------|------------------|------------------|
| Gray Screen        | Resolute Blue    | Tricorn Black    |
| Lower Body/Columns | Upper Body/Doors | Rails/WindowTrim |

The digitized image(s) shown approximate actual paint colors as closely as possible. Colors may vary due to viewing equipment, lighting conditions and printers. The Cover The Earth logo and the Sherwin-Williams logo are trademarks owned or licensed by The Sherwin-Williams Company. © 2016 The Sherwin-Williams Company. CMD 20-03-0593 (2/2020)