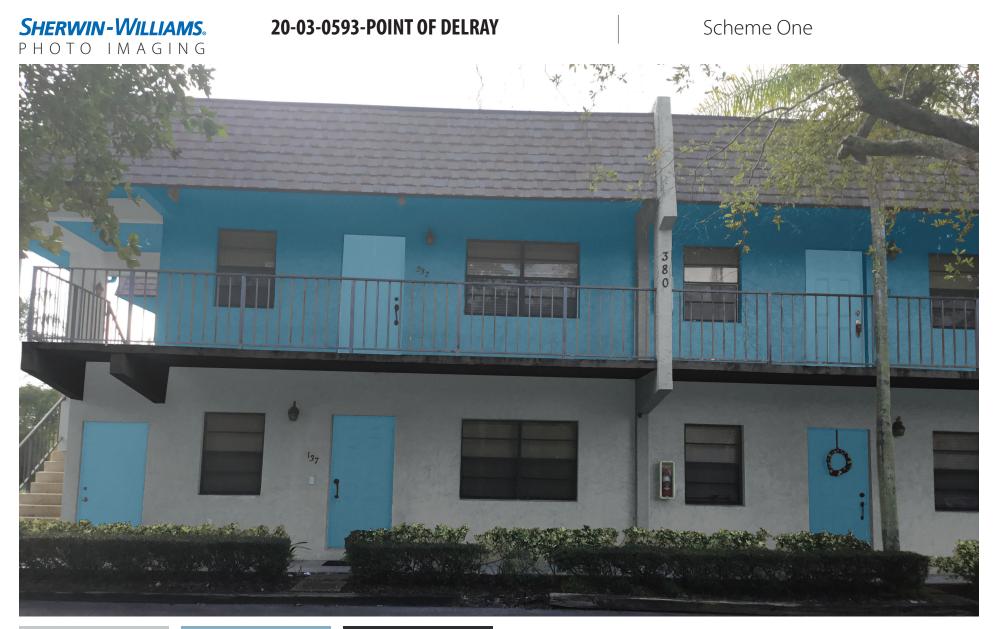

# 20-03-0593-POINT OF DELRAY

## Scheme One

| SW 7071            | SW 6507          | SW 6258          |
|--------------------|------------------|------------------|
| Gray Screen        | Resolute Blue    | Tricorn Black    |
| Lower Body/Columns | Upper Body/Doors | Rails/WindowTrim |

The digitized image(s) shown approximate actual paint colors as closely as possible. Colors may vary due to viewing equipment, lighting conditions and printers. The Cover The Earth logo and the Sherwin-Williams logo are trademarks owned or licensed by The Sherwin-Williams Company. © 2016 The Sherwin-Williams Company. CMD 20-03-0593 (2/2020)