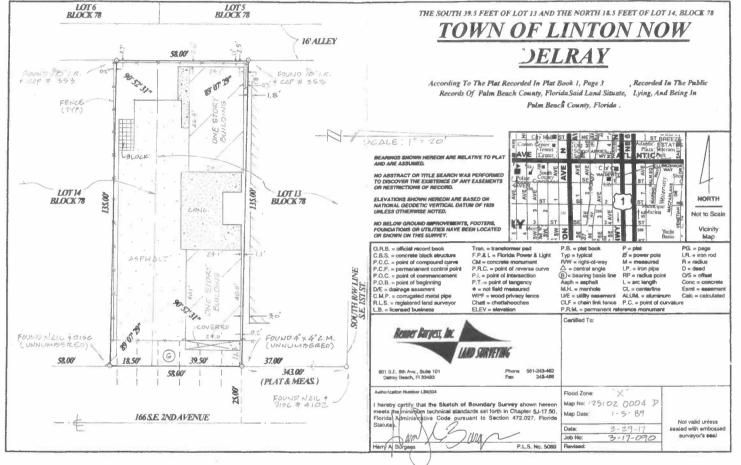

## WHEREAS, in order to provide landscaping in the City, the City Commission has adopted ordinances setting forth requirements for landscaping; and,

WHEREAS, in order to comply with the City's landscape Ordinance, the Owner shall be allowed to install landscaping material in the right-of-way of **166 SE 2<sup>nd</sup> Avenue** pursuant to the terms of this Agreement; and,

WHEREAS, this Agreement shall in no way be deemed an actual, constructive or any other type of abandonment by the City of the public right-of-way of **166 SE 2nd Avenue** and,

WHEREAS, the City reserves the right at any time to utilize the right-of-way for right-ofway purposes; and,

(c) Cite the Owner for failure to comply with the City's Ordinances.

6. At all times hereto, the Owner shall own and maintain all landscaping installed in the right-of-way by the Owner.

7. If for any reason the City decides that it needs the right-of-way of **166 SE 2<sup>nd</sup>** Avenue or for any other public purpose this Agreement shall terminate, and the Owner shall be required to comply with the City's current Code of Ordinances regarding landscape requirements. Owner shall remove all landscaping from the right-of-way within 20 days of such notification, if so, requested by the City.