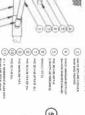

| IRRIGAT      |                | AL LEGEND<br>works of operations to head with the second basis count to be down as a to be in the down as a to be in |
|--------------|----------------|---------------------------------------------------------------------------------------------------------------------------------------------------------------------------------------------------------------------------------------------------------------------------------------------------------------------------------------------------------------------------------------------------------------------------------------------------------------------------------------------------------------------------------------------------------------------------------------------------------------------------------------------------------------------------------------------------------------------------------------------------------------------------------------------------------------------------------------------------------------------------------------------------------------------------------------------------------------------------------------------------------------------------------------------------------------------------------------------------------------------------------------------------------------------------------------------------------------------------------------------------------------------------------------------------------------------------------------------------------------------------------------------------------------------------------------------------------------------------------------------------------------------------------------------------------------------------------------------------------------------------------------------------------------------------------------------------------------------------------------------------------------------------------------------------------------------------------------------------------------------------------------------------------------------------------------------------------------------------------------------------------------------------------------------------------------------------------------------------------------------------------|
|              | NUNTER         | 20.6.1 (2) m. TARKA BITM BE DREATING ANTRONUM VIEWLICE IN THE CAR HAND AT 17 OC - SHARDON SAFTTRA BANK BE<br>REALE AL COMMANDER OF LORGEN AND A VARIANT VIEW AND AND AN A VARIANT VIEW AND                                                                                                                                                                                                                                                                                                                                                                                                                                                                                                                                                                                                                                                                                                                                                                                                                                                                                                                                                                                                                                                                                                                                                                                                                                                                                                                                                                                                                                                                                                                                                                                                                                                                                                                                                                                                                                                                                                  |
| HO IN MIDOL  | HUNTER         | BD-T BDILD-DRIP W 10-13 THREADE, 2007<br>PLD 17mm BAREED FITTINGE POR ALL CONNECTIONS BETWEED DRIP TUBIND                                                                                                                                                                                                                                                                                                                                                                                                                                                                                                                                                                                                                                                                                                                                                                                                                                                                                                                                                                                                                                                                                                                                                                                                                                                                                                                                                                                                                                                                                                                                                                                                                                                                                                                                                                                                                                                                                                                                                                                                                       |
|              | HUHTER         | PLO-000 YPMM SARAX 112" MAPT MALE ADAPTERS WITH PVC TEE OR ELL PITTIHD & FOR CONNECTION SETWEEN PVC LINES AND DRUP TUGHD                                                                                                                                                                                                                                                                                                                                                                                                                                                                                                                                                                                                                                                                                                                                                                                                                                                                                                                                                                                                                                                                                                                                                                                                                                                                                                                                                                                                                                                                                                                                                                                                                                                                                                                                                                                                                                                                                                                                                                                                        |
| ۲            | HUNTER         | הקראים אומי הבשי הבשי הבקור אובין וויזיבעות אירויה אבוויזיב אובן אינו אירוי דרבי דרויקטא בשי הי נריקי היו בעקבו<br>וווווווווווווווווווווווווווווווווו                                                                                                                                                                                                                                                                                                                                                                                                                                                                                                                                                                                                                                                                                                                                                                                                                                                                                                                                                                                                                                                                                                                                                                                                                                                                                                                                                                                                                                                                                                                                                                                                                                                                                                                                                                                                                                                                                                                                                                           |
| 0            | HUNTER         | OD/N DRP FLUEN I MOUNTON HOLLIE, DRANGE IN COLDE, WITA LED. DATO A HIMTER FROM IL 12: PORUE INFORMATION ADD. THE FLUEN<br>HOLZIE MALLIE DAVORTED TO INDRY LUEN NATER UNTO THE A MATER AND CAUGED FOR HOMAN. OP ENTRONO THE DR P WITD                                                                                                                                                                                                                                                                                                                                                                                                                                                                                                                                                                                                                                                                                                                                                                                                                                                                                                                                                                                                                                                                                                                                                                                                                                                                                                                                                                                                                                                                                                                                                                                                                                                                                                                                                                                                                                                                                            |
| 6            | 204            | 1-172" POTABLE BUS WETER WITH 1112" OR BUICE LINE, VEROPY BLE, LOCATION, AND STATIC WATER PREBBURE IN PICC                                                                                                                                                                                                                                                                                                                                                                                                                                                                                                                                                                                                                                                                                                                                                                                                                                                                                                                                                                                                                                                                                                                                                                                                                                                                                                                                                                                                                                                                                                                                                                                                                                                                                                                                                                                                                                                                                                                                                                                                                      |
| •            | WILKINB        | \$MALE, 1-112' HP BACKPLOW PREVENTION DEVICE WITH 1-112' WYE STRANES                                                                                                                                                                                                                                                                                                                                                                                                                                                                                                                                                                                                                                                                                                                                                                                                                                                                                                                                                                                                                                                                                                                                                                                                                                                                                                                                                                                                                                                                                                                                                                                                                                                                                                                                                                                                                                                                                                                                                                                                                                                            |
| 9            | HUNTER         | ICVITIBID 1" NORMALLY CLOBED, PLAITIC MARTER CONTROL VALVE                                                                                                                                                                                                                                                                                                                                                                                                                                                                                                                                                                                                                                                                                                                                                                                                                                                                                                                                                                                                                                                                                                                                                                                                                                                                                                                                                                                                                                                                                                                                                                                                                                                                                                                                                                                                                                                                                                                                                                                                                                                                      |
| I            | LABCO          | IS, O, CLOBE SCH. IN PVC TRUE-UNION BALL VALVE WITH SOLVENT WELD CONNECTIONS, LIVE BLE                                                                                                                                                                                                                                                                                                                                                                                                                                                                                                                                                                                                                                                                                                                                                                                                                                                                                                                                                                                                                                                                                                                                                                                                                                                                                                                                                                                                                                                                                                                                                                                                                                                                                                                                                                                                                                                                                                                                                                                                                                          |
| 6            | HUNTER         | HO-SECURD DURCE COURCER VALVE, INSTALL WITHIN 10" ROUND VALVE BOX                                                                                                                                                                                                                                                                                                                                                                                                                                                                                                                                                                                                                                                                                                                                                                                                                                                                                                                                                                                                                                                                                                                                                                                                                                                                                                                                                                                                                                                                                                                                                                                                                                                                                                                                                                                                                                                                                                                                                                                                                                                               |
|              | TORD           | icu 1010 fá 111 bídet a drup remote control valve abatualy, matali torio t-alformal, ant diec filter and de ministra<br>Prodibume redula tor rua matau bistrali both on the doministrada ude of each drup renote control, valve                                                                                                                                                                                                                                                                                                                                                                                                                                                                                                                                                                                                                                                                                                                                                                                                                                                                                                                                                                                                                                                                                                                                                                                                                                                                                                                                                                                                                                                                                                                                                                                                                                                                                                                                                                                                                                                                                                 |
| 0            | PANN BIRD      | солтась, ще зниць і к лерьзимате денаць, за клисов мает сонтары, ще и ути поред мыет продел доя денамы цат.<br>1 за игото мирозда постатих, сельсито то за калитова систотись де нака, ка иготыхалах посьсялов вномно на кала,<br>А напозиваних на калоне пителе обмоде соотодолят в ямы, сосклози или омне практитоци до пераедаетлялие ямоя по<br>в платио имода.                                                                                                                                                                                                                                                                                                                                                                                                                                                                                                                                                                                                                                                                                                                                                                                                                                                                                                                                                                                                                                                                                                                                                                                                                                                                                                                                                                                                                                                                                                                                                                                                                                                                                                                                                             |
| 0            | PAUN BURD      | REGRES BESUES RAW BENEER WITH WETAL BAUCKET, WOUNT TO TOP OF WALL IN FULL SUN EXPOSURE AND WRE TO CONTROLLED                                                                                                                                                                                                                                                                                                                                                                                                                                                                                                                                                                                                                                                                                                                                                                                                                                                                                                                                                                                                                                                                                                                                                                                                                                                                                                                                                                                                                                                                                                                                                                                                                                                                                                                                                                                                                                                                                                                                                                                                                    |
|              | NAN            | 130 VOLTELECTRICAL POWER, PROVIDED BY BLECTRICAN VERIFY ACTUAL LOCATION IN RELD                                                                                                                                                                                                                                                                                                                                                                                                                                                                                                                                                                                                                                                                                                                                                                                                                                                                                                                                                                                                                                                                                                                                                                                                                                                                                                                                                                                                                                                                                                                                                                                                                                                                                                                                                                                                                                                                                                                                                                                                                                                 |
|              | AB ASPROVED    | BAC INEE 1-10, SCH 40 BIX MART WELL AN MANUFARE 14 BRIDW DAYDE ALL BULLADE BALL BRIDTAN THEIRE NOCHMA<br>BAC INEE 147, 1114, BCH 40 AB LATERAL LIKES 17, SCL DW DAYDE                                                                                                                                                                                                                                                                                                                                                                                                                                                                                                                                                                                                                                                                                                                                                                                                                                                                                                                                                                                                                                                                                                                                                                                                                                                                                                                                                                                                                                                                                                                                                                                                                                                                                                                                                                                                                                                                                                                                                           |
|              | AS A PPROVED   | AVC M RE BCH 40 AS BUT RUND, I THAR THE DAMETER OF MINE DAMETER LARDIE CARDIE MACE IELOW<br>ALL MANNO, HARDBEARE ETC AND AS BHECTED BY OWNERS AUTHORIZED REPRESENTATIVE                                                                                                                                                                                                                                                                                                                                                                                                                                                                                                                                                                                                                                                                                                                                                                                                                                                                                                                                                                                                                                                                                                                                                                                                                                                                                                                                                                                                                                                                                                                                                                                                                                                                                                                                                                                                                                                                                                                                                         |
| ND EVERAL ON | LARCO          | and the second s  |
| ND BYN BOL   |                | M ANUME PRE ALL PETHOD USED WITH BUCKNESS<br>M ANUME PRE ALL PETHOD USED<br>M ATCH THE LATERAL LINE PRE A                                                                                                                                                                                                                                                                                                                                                                                                                                                                                                                                                                                                                                                                                                                                                                                                                                                                                                                                                                                                                                                                                                                                                                                                                                                                                                                                                                                                                                                                                                                                                                                                                                                                                                                                                                                                                                                                                                                                                                                                                       |
| TOO MAD ON   | PANCE ELECTRIC | ישנים באור איז                                                                                                                                                                                                                                                                                                                                                                                                                                                                                                                                                                                                                                                                                                                                                                                                                                                                                                                                                                                                                                                                                                                                                                                                                                                                                                                                                                                                                                                                                                                                                                                                                                                                                                                                                                                                                                                                                                                                                                                                                                                                              |

IT ROUND BOXES 14" ROUND BOXES STANDARD RESTANDULAR BOXES JUMBO RECTANDULAR BOXES IRRIGATION NOTES **UKDEND** VE-INTERPECTION AND VE-INTERPECT

LICE INVEL CONFORM TO THORE INDER OF THE DRAWIGS. HO SUBATTIVINOSS OF MALLER REP SHALL BE PERMITED. INF WINDERVINOSS OF MADORING REPORTS ALL DANADED A TEO INVE INVEL BE REMOVED INDUITING SITE AT THE THRE OF AND REMETION. C. LA TERAL, LINE AND CONTROL WIRE CONDUIT UNDER PAYING INVALL BE INSTALLED IN BEIN EXVED SHALL BE A MININUM OF TWICE (27) THE DIAME TOR OF THE RIPE TO BE IN DEV (2)