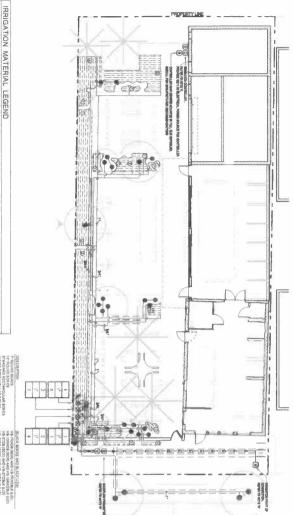

| IRRIGAT      |                | AL LEGEND<br>works of operations to head with the second basis count to be down as a to be in the down as a to be in |
|--------------|----------------|---------------------------------------------------------------------------------------------------------------------------------------------------------------------------------------------------------------------------------------------------------------------------------------------------------------------------------------------------------------------------------------------------------------------------------------------------------------------------------------------------------------------------------------------------------------------------------------------------------------------------------------------------------------------------------------------------------------------------------------------------------------------------------------------------------------------------------------------------------------------------------------------------------------------------------------------------------------------------------------------------------------------------------------------------------------------------------------------------------------------------------------------------------------------------------------------------------------------------------------------------------------------------------------------------------------------------------------------------------------------------------------------------------------------------------------------------------------------------------------------------------------------------------------------------------------------------------------------------------------------------------------------------------------------------------------------------------------------------------------------------------------------------------------------------------------------------------------------------------------------------------------------------------------------------------------------------------------------------------------------------------------------------------------------------------------------------------------------------------------------------------|
|              | NUNTER         | 20.6.1 (2) m. TARKA BITM BE DREATING ANTRONUM VIEWLICE IN THE CAR HAND AT 17 OC - SHARDON SAFTTRA BANK BE<br>REALE AL COMMANDER OF LORGEN AND A VARIANT VIEW AND AND AN A VARIANT VIEW AND                                                                                                                                                                                                                                                                                                                                                                                                                                                                                                                                                                                                                                                                                                                                                                                                                                                                                                                                                                                                                                                                                                                                                                                                                                                                                                                                                                                                                                                                                                                                                                                                                                                                                                                                                                                                                                                                                                  |
| HO IN MIDOL  | HUNTER         | BD-T BDILD-DRIP W 10-13 THREADE, 2007<br>PLD 17mm BAREED FITTINGE POR ALL CONNECTIONS BETWEED DRIP TUBIND                                                                                                                                                                                                                                                                                                                                                                                                                                                                                                                                                                                                                                                                                                                                                                                                                                                                                                                                                                                                                                                                                                                                                                                                                                                                                                                                                                                                                                                                                                                                                                                                                                                                                                                                                                                                                                                                                                                                                                                                                       |
|              | HUHTER         | PLO-000 YPMM SARAX 112" MAPT MALE ADAPTERS WITH PVC TEE OR ELL PITTIHD & FOR CONNECTION SETWEEN PVC LINES AND DRUP TUGHD                                                                                                                                                                                                                                                                                                                                                                                                                                                                                                                                                                                                                                                                                                                                                                                                                                                                                                                                                                                                                                                                                                                                                                                                                                                                                                                                                                                                                                                                                                                                                                                                                                                                                                                                                                                                                                                                                                                                                                                                        |
| ۲            | HUNTER         | הקראים אומי הבשי הבשי הבקור אובין וויזיבעות אירויה אבוויזיב אובן אינו אירוי דרבי דרויקטא בשי הי נריקי היו בעקבו<br>וווווווווווווווווווווווווווווווווו                                                                                                                                                                                                                                                                                                                                                                                                                                                                                                                                                                                                                                                                                                                                                                                                                                                                                                                                                                                                                                                                                                                                                                                                                                                                                                                                                                                                                                                                                                                                                                                                                                                                                                                                                                                                                                                                                                                                                                           |
| 0            | HUNTER         | OD/N DRP FLUEN I MOUNTON HOLLIE, DRANGE IN COLDE, WITA LED. DATO A HIMTER FROM IL 12: PORUE INFORMATION ADD. THE FLUEN<br>HOLZIE MALLIE DAVORTED TO INDRY LUEN NATER UNTO THE A MATER AND CAUGED FOR HOMAN. OP ENTRONO THE DR P WITD                                                                                                                                                                                                                                                                                                                                                                                                                                                                                                                                                                                                                                                                                                                                                                                                                                                                                                                                                                                                                                                                                                                                                                                                                                                                                                                                                                                                                                                                                                                                                                                                                                                                                                                                                                                                                                                                                            |
| 6            | 204            | 1-172" POTABLE BUS WETER WITH 1112" OR BUICE LINE, VEROPY BLE, LOCATION, AND STATIC WATER PREBBURE IN PICC                                                                                                                                                                                                                                                                                                                                                                                                                                                                                                                                                                                                                                                                                                                                                                                                                                                                                                                                                                                                                                                                                                                                                                                                                                                                                                                                                                                                                                                                                                                                                                                                                                                                                                                                                                                                                                                                                                                                                                                                                      |
| •            | WILKINB        | \$MALE, 1-112' HP BACKPLOW PREVENTION DEVICE WITH 1-112' WYE STRANES                                                                                                                                                                                                                                                                                                                                                                                                                                                                                                                                                                                                                                                                                                                                                                                                                                                                                                                                                                                                                                                                                                                                                                                                                                                                                                                                                                                                                                                                                                                                                                                                                                                                                                                                                                                                                                                                                                                                                                                                                                                            |
| 9            | HUNTER         | ICVITIBID 1" NORMALLY CLOBED, PLAITIC MARTER CONTROL VALVE                                                                                                                                                                                                                                                                                                                                                                                                                                                                                                                                                                                                                                                                                                                                                                                                                                                                                                                                                                                                                                                                                                                                                                                                                                                                                                                                                                                                                                                                                                                                                                                                                                                                                                                                                                                                                                                                                                                                                                                                                                                                      |
| I            | LABCO          | IS, O, CLOBE SCH. IN PVC TRUE-UNION BALL VALVE WITH SOLVENT WELD CONNECTIONS, LIVE BLE                                                                                                                                                                                                                                                                                                                                                                                                                                                                                                                                                                                                                                                                                                                                                                                                                                                                                                                                                                                                                                                                                                                                                                                                                                                                                                                                                                                                                                                                                                                                                                                                                                                                                                                                                                                                                                                                                                                                                                                                                                          |
| 6            | HUNTER         | HO-SECURD DURCE COURCER VALVE, INSTALL WITHIN 10" ROUND VALVE BOX                                                                                                                                                                                                                                                                                                                                                                                                                                                                                                                                                                                                                                                                                                                                                                                                                                                                                                                                                                                                                                                                                                                                                                                                                                                                                                                                                                                                                                                                                                                                                                                                                                                                                                                                                                                                                                                                                                                                                                                                                                                               |
|              | TORD           | icu 1010 fá 111 bídet a drup remote control valve abatualy, matali torio t-alformal, ant diec filter and de ministra<br>Prodibume redula tor rua matau bistrali both on the doministrada ude of each drup renote control, valve                                                                                                                                                                                                                                                                                                                                                                                                                                                                                                                                                                                                                                                                                                                                                                                                                                                                                                                                                                                                                                                                                                                                                                                                                                                                                                                                                                                                                                                                                                                                                                                                                                                                                                                                                                                                                                                                                                 |
| 0            | PANN BIRD      | солтась, ще зниць і к лерьзимате денаць, за клисов мает сонтары, ще и ути поред мыет продел доя денамы цат.<br>1 за игото мирозда постатих, сельсито то за калитова систотись де нака, ка иготыхалах посьсялов вномно на кала,<br>А напозиваних на калоне пителе обмоде соотодолят в ямы, сосклози или омне практитоци до пераедаетлялие ямоя по<br>в платио имода.                                                                                                                                                                                                                                                                                                                                                                                                                                                                                                                                                                                                                                                                                                                                                                                                                                                                                                                                                                                                                                                                                                                                                                                                                                                                                                                                                                                                                                                                                                                                                                                                                                                                                                                                                             |
| 0            | PAUN BURD      | REGRES BESUES RAW BENEER WITH WETAL BAUCKET, WOUNT TO TOP OF WALL IN FULL SUN EXPOSURE AND WRE TO CONTROLLED                                                                                                                                                                                                                                                                                                                                                                                                                                                                                                                                                                                                                                                                                                                                                                                                                                                                                                                                                                                                                                                                                                                                                                                                                                                                                                                                                                                                                                                                                                                                                                                                                                                                                                                                                                                                                                                                                                                                                                                                                    |
|              | NAN            | 130 VOLTELECTRICAL POWER, PROVIDED BY BLECTRICAN VERIFY ACTUAL LOCATION IN RELD                                                                                                                                                                                                                                                                                                                                                                                                                                                                                                                                                                                                                                                                                                                                                                                                                                                                                                                                                                                                                                                                                                                                                                                                                                                                                                                                                                                                                                                                                                                                                                                                                                                                                                                                                                                                                                                                                                                                                                                                                                                 |
|              | AB ASPROVED    | BAC INEE 1-10, SCH 40 BIX MART WELL AN MANUFARE 14 BRIDW DAYDE ALL BULLADE BALL BRIDTAN THEIRE NOCHMA<br>BAC INEE 147, 1114, BCH 40 AB LATERAL LIKES 17, SCL DW DAYDE                                                                                                                                                                                                                                                                                                                                                                                                                                                                                                                                                                                                                                                                                                                                                                                                                                                                                                                                                                                                                                                                                                                                                                                                                                                                                                                                                                                                                                                                                                                                                                                                                                                                                                                                                                                                                                                                                                                                                           |
|              | AS A PPROVED   | AVC M RE BCH 40 AS BUT RUND, I THAR THE DAMETER OF MINE DAMETER LARDIE CARDIE MACE IELOW<br>ALL MANNO, HARDBEARE ETC AND AS BHECTED BY OWNERS AUTHORIZED REPRESENTATIVE                                                                                                                                                                                                                                                                                                                                                                                                                                                                                                                                                                                                                                                                                                                                                                                                                                                                                                                                                                                                                                                                                                                                                                                                                                                                                                                                                                                                                                                                                                                                                                                                                                                                                                                                                                                                                                                                                                                                                         |
| ND EVERAL ON | LARCO          | and the second s  |
| ND BYN BOL   |                | M ANUME PRE ALL PETHOD USED WITH BUCKNESS<br>M ANUME PRE ALL PETHOD USED<br>M ATCH THE LATERAL LINE PRE A                                                                                                                                                                                                                                                                                                                                                                                                                                                                                                                                                                                                                                                                                                                                                                                                                                                                                                                                                                                                                                                                                                                                                                                                                                                                                                                                                                                                                                                                                                                                                                                                                                                                                                                                                                                                                                                                                                                                                                                                                       |
| TOO MAD ON   | PANCE ELECTRIC | ישנים באור איז                                                                                                                                                                                                                                                                                                                                                                                                                                                                                                                                                                                                                                                                                                                                                                                                                                                                                                                                                                                                                                                                                                                                                                                                                                                                                                                                                                                                                                                                                                                                                                                                                                                                                                                                                                                                                                                                                                                                                                                                                                                                              |

IT ROUND BOXES 14" ROUND BOXES STANDARD RESTANDULAR BOXES JUMBO RECTANDULAR BOXES IRRIGATION NOTES **UKDEND** VE-INTERPECTION AND VE-INTERPECT

LICE INVEL CONFORM TO THORE INDER OF THE DRAWIGS. HO SUBATTIVINOSS OF MALLER REP SHALL BE PERMITED. INF WINDERVINOSS OF MADORING REPORTS ALL DANADED A TEO INVE INVEL BE REMOVED INDUITING SITE AT THE THRE OF AND REMETION. C. LA TERAL, LINE AND CONTROL WIRE CONDUIT UNDER PAYING INVALL BE INSTALLED IN BEIN EXVED SHALL BE A MININUM OF TWICE (27) THE DIAME TOR OF THE RIPE TO BE IN DEV (2)