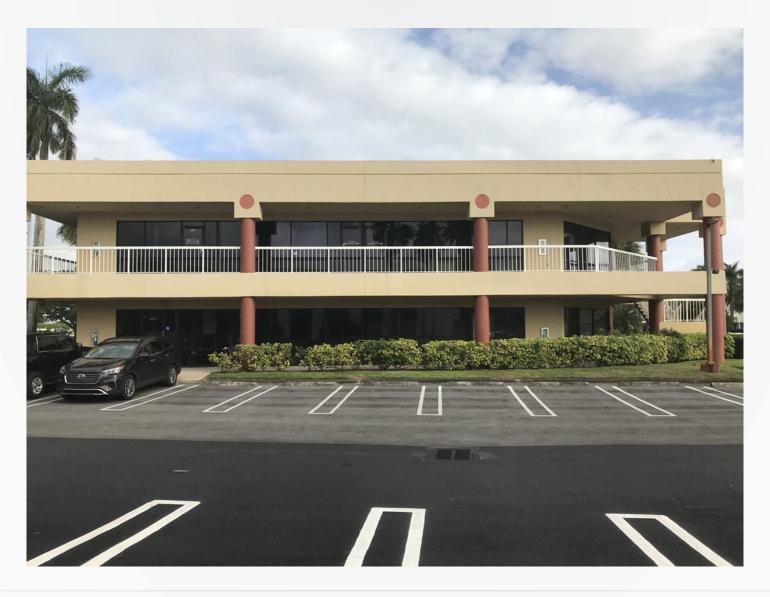

### **Project Description:**

The subject property is located on the eastside of N Congress Avenue in the Planned Commercial Center. The color change consisted of the roof and walls are proposed to change from beige to light grey or "Elusion." The fascia is to change from beige to dark grey or "Antique Silver." The columns are to change from red to dark blue or "Hacienda Talavera." The railings are to change from white to black.

#### Item before the Board:

The item before the board is a color change to the body of the building and its elements. The roof and walls are proposed to change from beige to light grey or "Elusion." The fascia is to change from beige to dark grey or "Antique Silver." The columns are to change from red to dark blue or "Hacienda Talavera." The railings are to change from white to black.

Elevations

FILE NO.: 2020-113-COL-SPR – DELRAY PROFESSIONAL CENTER

**HACIENDA TALAVERA** 

PPG17-03

Accent B

Column B

**ELUSION** 

PPG1005-2

**Balcony B** 

Body 2 B

Ceilling B

**ANTIQUE SILVER** 

PPG1002-5

Body 1 B

Inset B

Safety Black

Z535.BLACK

Railling B