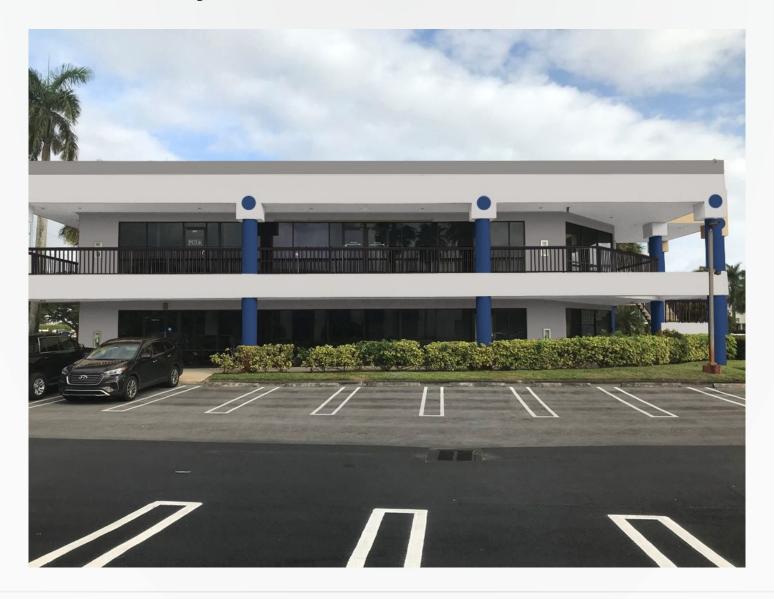

### **Project Description:**

The subject property is located on the eastside of N Congress Avenue in the Planned Commercial Center. The color change consisted of the roof and walls are proposed to change from beige to light grey or "Elusion." The fascia is to change from beige to dark grey or "Antique Silver." The columns are to change from red to dark blue or "Hacienda Talavera." The railings are to change from white to black.

#### Item before the Board:

The item before the board is a color change to the body of the building and its elements. The roof and walls are proposed to change from beige to light grey or "Elusion." The fascia is to change from beige to dark grey or "Antique Silver." The columns are to change from red to dark blue or "Hacienda Talavera." The railings are to change from white to black.

Elevations

FILE NO.: 2020-113-COL-SPR – DELRAY PROFESSIONAL CENTER

**HACIENDA TALAVERA** 

PPG17-03

Accent B

Column B

**ELUSION** 

PPG1005-2

**Balcony B** 

Body 2 B

Ceilling B

**ANTIQUE SILVER** 

PPG1002-5

Body 1 B

Inset B

Safety Black

Z535.BLACK

Railling B