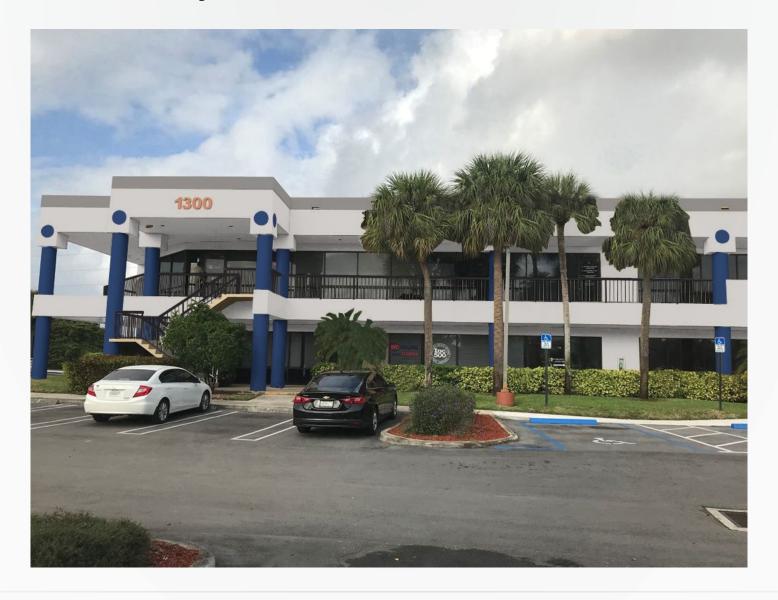

### **Project Description:**

The subject property is located on the eastside of N Congress Avenue in the Planned Commercial Center. The color change consisted of the roof and walls are proposed to change from beige to light grey or "Elusion." The fascia is to change from beige to dark grey or "Antique Silver." The columns are to change from red to dark blue or "Hacienda Talavera." The railings are to change from white to black.

#### Item before the Board:

The item before the board is a color change to the body of the building and its elements. The roof and walls are proposed to change from beige to light grey or "Elusion." The fascia is to change from beige to dark grey or "Antique Silver." The columns are to change from red to dark blue or "Hacienda Talavera." The railings are to change from white to black.

Elevations

FILE NO.: 2020-113-COL-SPR – DELRAY PROFESSIONAL CENTER

**HACIENDA TALAVERA** 

PPG17-03

Accent B

Column B

**ELUSION** 

PPG1005-2

**Balcony B** 

Body 2 B

Ceilling B

**ANTIQUE SILVER** 

PPG1002-5

Body 1 B

Inset B

Safety Black

Z535.BLACK

Railling B