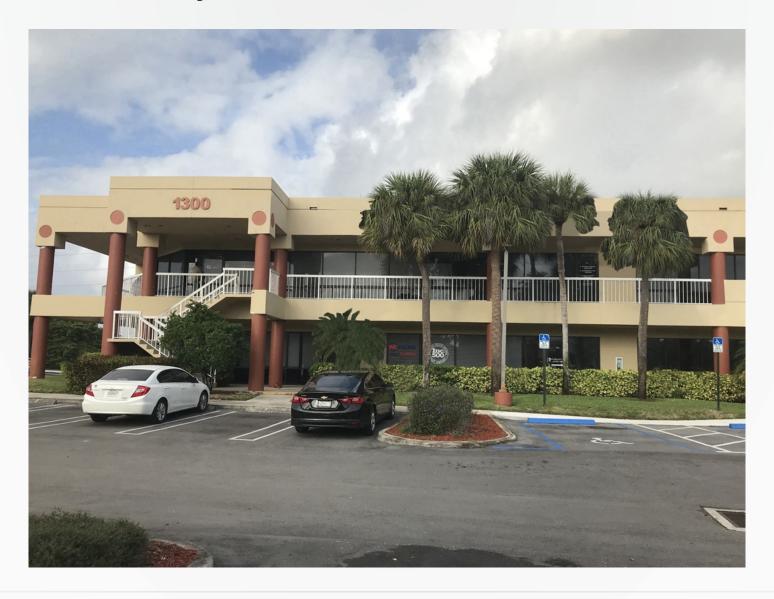

### **Project Description:**

The subject property is located on the eastside of N Congress Avenue in the Planned Commercial Center. The color change consisted of the roof and walls are proposed to change from beige to light grey or "Elusion." The fascia is to change from beige to dark grey or "Antique Silver." The columns are to change from red to dark blue or "Hacienda Talavera." The railings are to change from white to black.

#### Item before the Board:

The item before the board is a color change to the body of the building and its elements. The roof and walls are proposed to change from beige to light grey or "Elusion." The fascia is to change from beige to dark grey or "Antique Silver." The columns are to change from red to dark blue or "Hacienda Talavera." The railings are to change from white to black.

Elevations

FILE NO.: 2020-113-COL-SPR – DELRAY PROFESSIONAL CENTER

**HACIENDA TALAVERA** 

PPG17-03

Accent B

Column B

**ELUSION** 

PPG1005-2

**Balcony B** 

Body 2 B

Ceilling B

**ANTIQUE SILVER** 

PPG1002-5

Body 1 B

Inset B

Safety Black

Z535.BLACK

Railling B