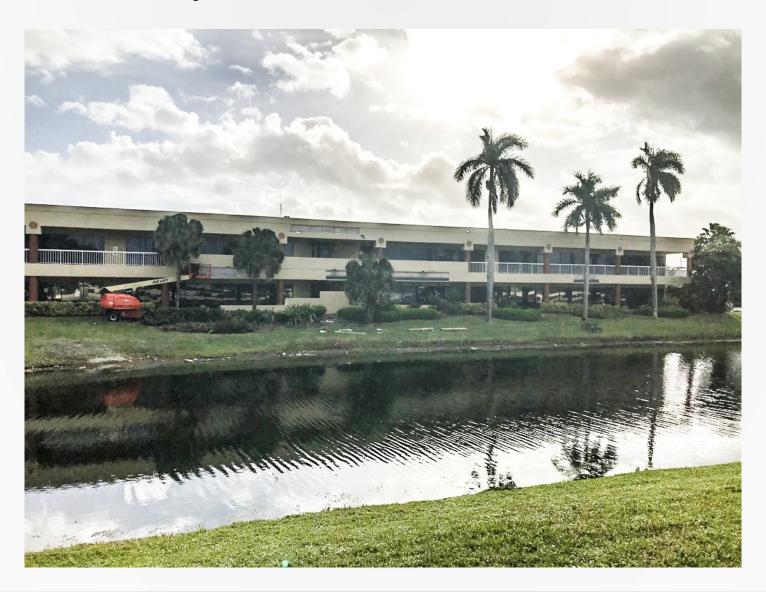

### **Project Description:**

The subject property is located on the eastside of N Congress Avenue in the Planned Commercial Center. The color change consisted of the roof and walls are proposed to change from beige to light grey or "Elusion." The fascia is to change from beige to dark grey or "Antique Silver." The columns are to change from red to dark blue or "Hacienda Talavera." The railings are to change from white to black.

#### Item before the Board:

The item before the board is a color change to the body of the building and its elements. The roof and walls are proposed to change from beige to light grey or "Elusion." The fascia is to change from beige to dark grey or "Antique Silver." The columns are to change from red to dark blue or "Hacienda Talavera." The railings are to change from white to black.