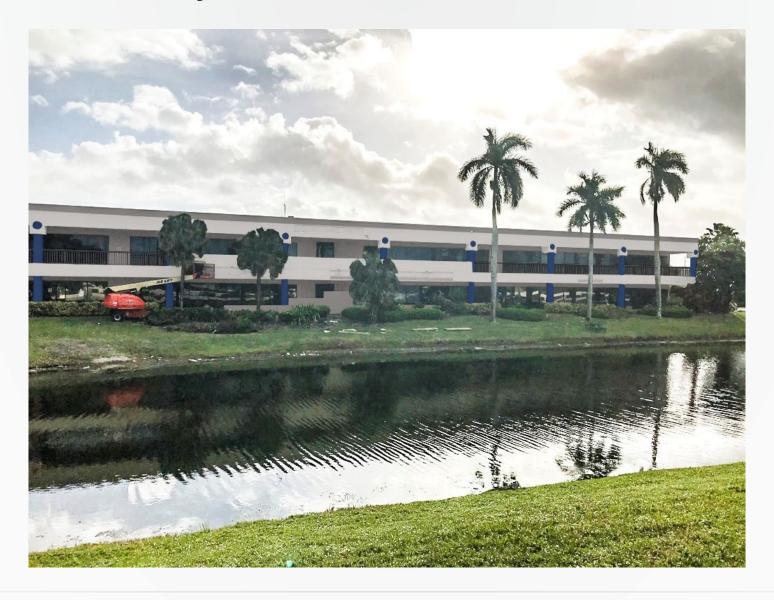

### **Project Description:**

The subject property is located on the eastside of N Congress Avenue in the Planned Commercial Center. The color change consisted of the roof and walls are proposed to change from beige to light grey or "Elusion." The fascia is to change from beige to dark grey or "Antique Silver." The columns are to change from red to dark blue or "Hacienda Talavera." The railings are to change from white to black.

#### Item before the Board:

The item before the board is a color change to the body of the building and its elements. The roof and walls are proposed to change from beige to light grey or "Elusion." The fascia is to change from beige to dark grey or "Antique Silver." The columns are to change from red to dark blue or "Hacienda Talavera." The railings are to change from white to black.

Elevations

FILE NO.: 2020-113-COL-SPR – DELRAY PROFESSIONAL CENTER

**HACIENDA TALAVERA** 

PPG17-03

Accent B

Column B

**ELUSION** 

PPG1005-2

**Balcony B** 

Body 2 B

Ceilling B

**ANTIQUE SILVER** 

PPG1002-5

Body 1 B

Inset B

Safety Black

Z535.BLACK

Railling B