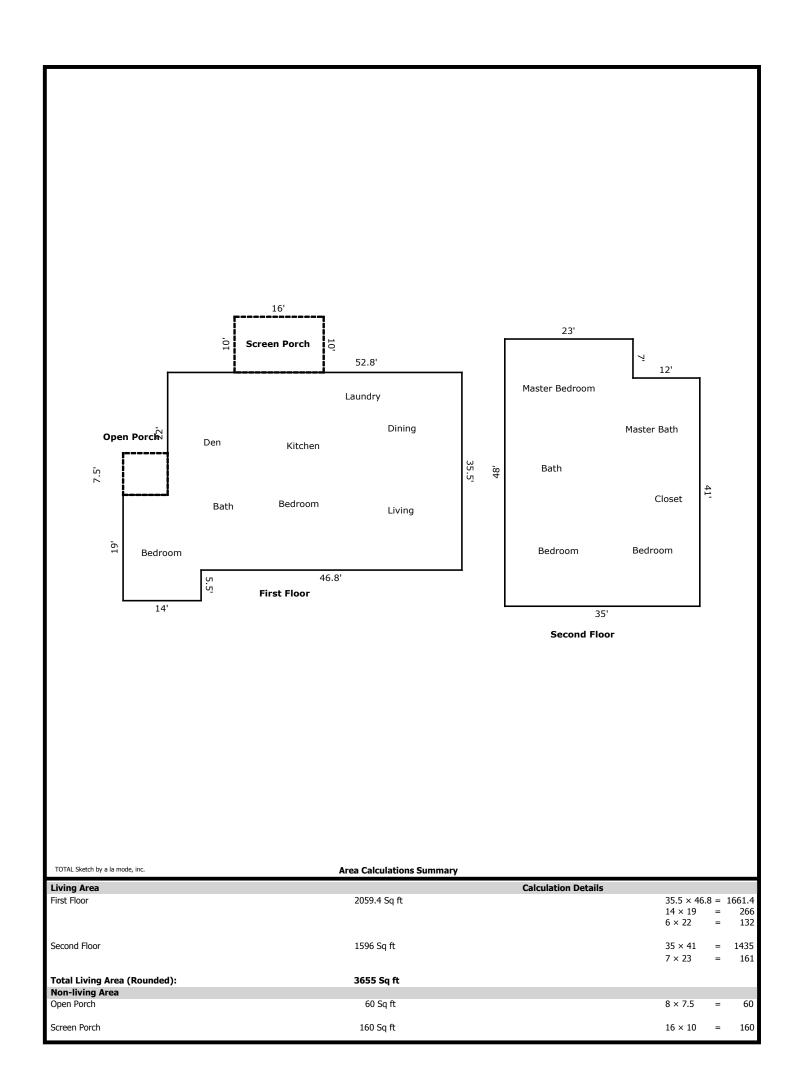

2100100 000

| R               | RESIDENTIAL APPRAISAL                                                                                                    | REPORT                                                                                                   | 2190109.000<br>File No.: Turner                        |
|-----------------|--------------------------------------------------------------------------------------------------------------------------|----------------------------------------------------------------------------------------------------------|--------------------------------------------------------|
| Ë               | Property Address: 145 NE 6th St                                                                                          | City: Delray Beach                                                                                       | State: FL Zip Code: 33444                              |
| L               | County: Palm Beach                                                                                                       | Legal Description: See attached addenda.                                                                 |                                                        |
| EC.             |                                                                                                                          | Assessor's Parcel #:                                                                                     | 12-43-46-16-01-115-0051                                |
| SUBJECT         | Tax Year: 2018 R.E. Taxes: \$ 10,256 Spe<br>Current Owner of Record: Ms. Allison Turner                                  | ecial Assessments: \$ 0 Borrower (if applicable):  Occupant: 🔀 Owner                                     | N/A Tenant Vacant Manufactured Housing                 |
| S               | Current Owner of Record: Ms. Allison Turner                                                                              | operative Other (describe)                                                                               | HOA: \$ 0                                              |
|                 | Market Area Name: Delray Beach                                                                                           | Map Reference: 43-46-16                                                                                  | Census Tract: 0064.01                                  |
|                 | The purpose of this appraisal is to develop an opinion of:                                                               | Market Value (as defined), or other type of value (de                                                    | scribe)                                                |
| L               | This report reflects the following value (if not Current, see comm                                                       |                                                                                                          |                                                        |
| ASSIGNMENT      | Approaches developed for this appraisal: Sales Compa Property Rights Appraised: Fee Simple Lease                         |                                                                                                          | (See Reconciliation Comments and Scope of Work)        |
| Σ               | Intended Use: Develop an "As-Is" value as well as                                                                        | s the values using the Hypothetical Conditions that                                                      | the garage had been razed and that the                 |
| SIG             | garage had been repaired, for building code req                                                                          | quirements for garage replacement for submittal to                                                       |                                                        |
| AS              |                                                                                                                          | ants of South Florida, City of Delray Beach and/or                                                       |                                                        |
|                 | Client: Ms. Allison Turner Appraiser: Amy J. Reid                                                                        | Address: 2559 Webb Avenue, Suite 6,                                                                      |                                                        |
| Н               |                                                                                                                          | Address: 521 South Olive Avenue, Wesural Predominant One-Unit Housing                                    | Present Land Use Change in Land Use                    |
|                 |                                                                                                                          | nder 25% Occupancy PRICE AGE                                                                             | One-Unit 70 % Not Likely                               |
| Ιz              |                                                                                                                          | low Somer 80 \$(000) (yrs)                                                                               | 2-4 Unit 10 % X Likely * In Process *                  |
| ΙĔ              |                                                                                                                          | eclining Tenant 15 605 Low 0                                                                             | Multi-Unit 10 % * To: Commercial                       |
|                 |                                                                                                                          | ver Supply Vacant (0-5%) 3,225 High 100 ver 6 Mos. Vacant (>5%) 1,159 Pred 75                            | Comm'l 10 %                                            |
| DESCRIPTION     | Market Area Boundaries, Description, and Market Conditions (inc                                                          |                                                                                                          | The subject is located in an area                      |
|                 | harmalad by Daluay Danah ta tha madh Dayta d                                                                             | I to the east, Hwy 806 to the south and I-95 to the                                                      | -                                                      |
| KE              | with single family dwellings during the 1920s, ho                                                                        | owever the area has grown to be a popular tourist                                                        |                                                        |
| Ţ               | realized, most of the original structures have been                                                                      | en razed and more maximally productive uses have                                                         |                                                        |
| MARKET AREA     | surrounding the subject are several town nome                                                                            | and multi-family developments. Due south of the sal dining, shopping and entertainment venues. Wa        | -                                                      |
| ¥Σ              | that market participants are drawn to. The subje                                                                         | ect's residential market is a highly desirable location                                                  |                                                        |
|                 | l'                                                                                                                       | ned strong and property values have continued to                                                         |                                                        |
| L               |                                                                                                                          | s on the market have decreased and the ratio of s                                                        |                                                        |
|                 | Dimensions: 131 X 151 Zoning Classification: CBD                                                                         |                                                                                                          | ,781 sf<br>central Business, City of Delray Beach      |
|                 | CBD                                                                                                                      |                                                                                                          | forming (grandfathered)   Illegal   No zoning          |
|                 | Are CC&Rs applicable? ☐ Yes ☒ No ☐ Unknown                                                                               | Have the documents been reviewed? Yes X No                                                               | Ground Rent (if applicable) \$ /                       |
|                 | Highest & Best Use as improved: Present use, or                                                                          | Other use (explain) The Highest and Best Use of                                                          | the subject property is for a mixed-use                |
|                 | development.                                                                                                             | Llos as appraised in this reports                                                                        | 0: 1.5. 1.5. 1.                                        |
|                 | Actual Use as of Effective Date: Single Family Residual Summary of Highest & Best Use: The subject's High                | lence Use as appraised in this report:<br>nest and Best Use as improved is for a mixed-use               | Single Family Residence                                |
| NO<br>NO        |                                                                                                                          | are predominately newer, residential developmen                                                          |                                                        |
| DESCRIPTION     |                                                                                                                          |                                                                                                          |                                                        |
| SCR             |                                                                                                                          | Off-site Improvements Type Public Private                                                                | 1., 1. 1. 1. 1. 1. 1. 1. 1. 1. 1. 1. 1. 1.             |
| DE              |                                                                                                                          | Street Paved X  Curb/Gutter Concrete X                                                                   | Size <u>Typical for neighborhood</u> Shape Rectangular |
| SITE            | II                                                                                                                       | idewalk Brick Paver                                                                                      | Drainage Appears adequate                              |
| ြ               |                                                                                                                          | Street Lights Pole                                                                                       | View City Street, Residential                          |
|                 | Storm Sewer  Public  A Other site elements:  Inside Lot  Corner Lot                                                      | Alley Asphalt                                                                                            |                                                        |
|                 | FEMA Spec'l Flood Hazard Area Yes No FEMA Fl                                                                             |                                                                                                          | FEMA Map Date 10/5/2017                                |
|                 |                                                                                                                          | nform to the zoning requirements for single family                                                       |                                                        |
|                 | shape and no adverse conditions or encroachm                                                                             | ents were noted during the inspection of the properties.                                                 | erty.                                                  |
|                 | -                                                                                                                        |                                                                                                          |                                                        |
| Н               | General Description Exterior Description                                                                                 | on Foundation Ba                                                                                         | sement None Heating Fireplace                          |
|                 | # of Units 1 Acc.Unit Foundation                                                                                         |                                                                                                          | ea Sq. Ft. O Type <u>None</u>                          |
|                 | # of Stories 2 Exterior Walls                                                                                            | - a. a.a.                                                                                                | Finished 0 Fuel None                                   |
|                 | Type X Det. Att. Roof Surface Design (Style) Mission Gutters & Dwnspt                                                    |                                                                                                          | iling Cooling Wall Units                               |
|                 | Existing Proposed Und.Cons. Window Type                                                                                  |                                                                                                          | oor Central                                            |
| ပ               | Actual Age (Yrs.) 94 Storm/Screens                                                                                       |                                                                                                          | tside Entry Other                                      |
| THE IMPROVEMENT | Effective Age (Yrs.) 25                                                                                                  | Infestation None noted                                                                                   |                                                        |
| ĘM              | Interior Description Appliances Floors Hardwood/Average Refrigerator                                                     | Attic  None  Amenities  Stairs  Fireplace(s) # 1  Woodst                                                 | Car Storage None Ove(s) # 0 Garage # of cars ( 1 Tot.) |
| Ιδ              | Walls Plaster/Average Range/Oven                                                                                         | Drop Stair Patio None                                                                                    | Attach. O                                              |
| MP              | Trim/Finish Wood/Average Disposal                                                                                        | Scuttle Deck None                                                                                        | Detach1                                                |
| 甲               | Bath Floor Tile/Average Dishwasher                                                                                       | Doorway Porch Open                                                                                       | BltIn O                                                |
|                 | Bath Wainscot FB, Tile/Fair-Average Fan/Hood Microwave                                                                   | Floor                                                                                                    | Carport O<br>Driveway 1                                |
| 0               | Washer/Dryer                                                                                                             | Finished Dock None                                                                                       | Surface Concrete                                       |
| 100             | Finished area <b>above</b> grade contains: 9 Rooms                                                                       | 5 Bedrooms 3.0 Bath(s)                                                                                   | 3,655 Square Feet of Gross Living Area Above Grade     |
| RP              |                                                                                                                          | garage which has been condemned. Additionally,                                                           | the southern half of the subject's lot is a            |
| DESCRIPTION OF  | parking lot.  Describe the condition of the property (including physical, function of the property (including physical). | ional and external obsolescence). The subject is in                                                      | average overall condition with many original           |
| 呂               |                                                                                                                          | mned. The interior improvements include hardwoo                                                          |                                                        |
|                 | largely original with a farm sink, wood and lamin                                                                        | nate counter tops, dated appliances and wood floo                                                        | ring. The master bathroom has been                     |
|                 |                                                                                                                          | nscot, tile flooring and upgraded fixtures. The dow                                                      |                                                        |
|                 |                                                                                                                          | The guest bathroom has tile flooring, tile wainscot,<br>s some ceiling damage noted, which the owner inc | -                                                      |
|                 | Thouse is cooled by individual wall utilits. There is                                                                    | s some cening damage noted, which the owner inc                                                          | icaleu nas pecii repalleu.                             |