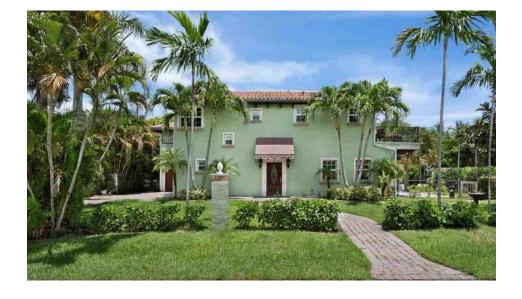

2100100 000

| R               | RESIDENTIAL APPRAISAL                                                                                                    | REPORT                                                                                                   | 2190109.000<br>File No.: Turner                        |
|-----------------|--------------------------------------------------------------------------------------------------------------------------|----------------------------------------------------------------------------------------------------------|--------------------------------------------------------|
| Ë               | Property Address: 145 NE 6th St                                                                                          | City: Delray Beach                                                                                       | State: FL Zip Code: 33444                              |
| L               | County: Palm Beach                                                                                                       | Legal Description: See attached addenda.                                                                 |                                                        |
| EC.             |                                                                                                                          | Assessor's Parcel #:                                                                                     | 12-43-46-16-01-115-0051                                |
| SUBJECT         | Tax Year: 2018 R.E. Taxes: \$ 10,256 Spe<br>Current Owner of Record: Ms. Allison Turner                                  | ecial Assessments: \$ 0 Borrower (if applicable):  Occupant: 🔀 Owner                                     | N/A Tenant Vacant Manufactured Housing                 |
| S               | Current Owner of Record: Ms. Allison Turner                                                                              | operative Other (describe)                                                                               | HOA: \$ 0                                              |
|                 | Market Area Name: Delray Beach                                                                                           | Map Reference: 43-46-16                                                                                  | Census Tract: 0064.01                                  |
|                 | The purpose of this appraisal is to develop an opinion of:                                                               | Market Value (as defined), or other type of value (de                                                    | scribe)                                                |
| L               | This report reflects the following value (if not Current, see comm                                                       |                                                                                                          |                                                        |
| ASSIGNMENT      | Approaches developed for this appraisal: Sales Compa Property Rights Appraised: Fee Simple Lease                         |                                                                                                          | (See Reconciliation Comments and Scope of Work)        |
| Σ               | Intended Use: Develop an "As-Is" value as well as                                                                        | s the values using the Hypothetical Conditions that                                                      | the garage had been razed and that the                 |
| SIG             | garage had been repaired, for building code req                                                                          | quirements for garage replacement for submittal to                                                       |                                                        |
| AS              |                                                                                                                          | ants of South Florida, City of Delray Beach and/or                                                       |                                                        |
|                 | Client: Ms. Allison Turner Appraiser: Amy J. Reid                                                                        | Address: 2559 Webb Avenue, Suite 6,                                                                      |                                                        |
| Н               |                                                                                                                          | Address: 521 South Olive Avenue, Wesural Predominant One-Unit Housing                                    | Present Land Use Change in Land Use                    |
|                 |                                                                                                                          | nder 25% Occupancy PRICE AGE                                                                             | One-Unit 70 % Not Likely                               |
| Ιz              |                                                                                                                          | low Somer 80 \$(000) (yrs)                                                                               | 2-4 Unit 10 % X Likely * In Process *                  |
| ΙĔ              |                                                                                                                          | eclining Tenant 15 605 Low 0                                                                             | Multi-Unit 10 % * To: Commercial                       |
|                 |                                                                                                                          | ver Supply Vacant (0-5%) 3,225 High 100 ver 6 Mos. Vacant (>5%) 1,159 Pred 75                            | Comm'l 10 %                                            |
| DESCRIPTION     | Market Area Boundaries, Description, and Market Conditions (inc                                                          |                                                                                                          | The subject is located in an area                      |
|                 | harmalad by Daluay Danah ta tha madh Dayta d                                                                             | I to the east, Hwy 806 to the south and I-95 to the                                                      | -                                                      |
| KE              | with single family dwellings during the 1920s, ho                                                                        | owever the area has grown to be a popular tourist                                                        |                                                        |
| Ţ               | realized, most of the original structures have been                                                                      | en razed and more maximally productive uses have                                                         |                                                        |
| MARKET AREA     | surrounding the subject are several town nome                                                                            | and multi-family developments. Due south of the sal dining, shopping and entertainment venues. Wa        | -                                                      |
| ¥Σ              | that market participants are drawn to. The subje                                                                         | ect's residential market is a highly desirable location                                                  |                                                        |
|                 | l'                                                                                                                       | ned strong and property values have continued to                                                         |                                                        |
| L               |                                                                                                                          | s on the market have decreased and the ratio of s                                                        |                                                        |
|                 | Dimensions: 131 X 151 Zoning Classification: CBD                                                                         |                                                                                                          | ,781 sf<br>central Business, City of Delray Beach      |
|                 | CBD                                                                                                                      |                                                                                                          | forming (grandfathered)   Illegal   No zoning          |
|                 | Are CC&Rs applicable? ☐ Yes ☒ No ☐ Unknown                                                                               | Have the documents been reviewed? Yes X No                                                               | Ground Rent (if applicable) \$ /                       |
|                 | Highest & Best Use as improved: Present use, or                                                                          | Other use (explain) The Highest and Best Use of                                                          | the subject property is for a mixed-use                |
|                 | development.                                                                                                             | Llos as appraised in this reports                                                                        | 0: 1.5. 1.5. 1.                                        |
|                 | Actual Use as of Effective Date: Single Family Residual Summary of Highest & Best Use: The subject's High                | lence Use as appraised in this report:<br>nest and Best Use as improved is for a mixed-use               | Single Family Residence                                |
| NO<br>NO        |                                                                                                                          | are predominately newer, residential developmen                                                          |                                                        |
| DESCRIPTION     |                                                                                                                          |                                                                                                          |                                                        |
| SCR             |                                                                                                                          | Off-site Improvements Type Public Private                                                                | 1., 1. 1. 1. 1. 1. 1. 1. 1. 1. 1. 1. 1. 1.             |
| DE              |                                                                                                                          | Street Paved X  Curb/Gutter Concrete X                                                                   | Size <u>Typical for neighborhood</u> Shape Rectangular |
| SITE            | II                                                                                                                       | idewalk Brick Paver                                                                                      | Drainage Appears adequate                              |
| ြ               |                                                                                                                          | Street Lights Pole                                                                                       | View City Street, Residential                          |
|                 | Storm Sewer  Public  A Other site elements:  Inside Lot  Corner Lot                                                      | Alley Asphalt                                                                                            |                                                        |
|                 | FEMA Spec'l Flood Hazard Area Yes No FEMA Fl                                                                             |                                                                                                          | FEMA Map Date 10/5/2017                                |
|                 |                                                                                                                          | nform to the zoning requirements for single family                                                       |                                                        |
|                 | shape and no adverse conditions or encroachm                                                                             | ents were noted during the inspection of the properties.                                                 | erty.                                                  |
|                 | -                                                                                                                        |                                                                                                          |                                                        |
| Н               | General Description Exterior Description                                                                                 | on Foundation Ba                                                                                         | sement None Heating Fireplace                          |
|                 | # of Units 1 Acc.Unit Foundation                                                                                         |                                                                                                          | ea Sq. Ft. O Type <u>None</u>                          |
|                 | # of Stories 2 Exterior Walls                                                                                            | - a. a.a.                                                                                                | Finished 0 Fuel None                                   |
|                 | Type X Det. Att. Roof Surface Design (Style) Mission Gutters & Dwnspt                                                    |                                                                                                          | iling Cooling Wall Units                               |
|                 | Existing Proposed Und.Cons. Window Type                                                                                  |                                                                                                          | oor Central                                            |
| ပ               | Actual Age (Yrs.) 94 Storm/Screens                                                                                       |                                                                                                          | tside Entry Other                                      |
| THE IMPROVEMENT | Effective Age (Yrs.) 25                                                                                                  | Infestation None noted                                                                                   |                                                        |
| ĘM              | Interior Description Appliances Floors Hardwood/Average Refrigerator                                                     | Attic  None  Amenities  Stairs  Fireplace(s) # 1  Woodst                                                 | Car Storage None Ove(s) # 0 Garage # of cars ( 1 Tot.) |
| Ιδ              | Walls Plaster/Average Range/Oven                                                                                         | Drop Stair Patio None                                                                                    | Attach. O                                              |
| MP              | Trim/Finish Wood/Average Disposal                                                                                        | Scuttle Deck None                                                                                        | Detach1                                                |
| 甲               | Bath Floor Tile/Average Dishwasher                                                                                       | Doorway Porch Open                                                                                       | BltIn O                                                |
|                 | Bath Wainscot FB, Tile/Fair-Average Fan/Hood Microwave                                                                   | Floor                                                                                                    | Carport O<br>Driveway 1                                |
| 0               | Washer/Dryer                                                                                                             | Finished Dock None                                                                                       | Surface Concrete                                       |
| 100             | Finished area <b>above</b> grade contains: 9 Rooms                                                                       | 5 Bedrooms 3.0 Bath(s)                                                                                   | 3,655 Square Feet of Gross Living Area Above Grade     |
| RP              |                                                                                                                          | garage which has been condemned. Additionally,                                                           | the southern half of the subject's lot is a            |
| DESCRIPTION OF  | parking lot.  Describe the condition of the property (including physical, function of the property (including physical). | ional and external obsolescence). The subject is in                                                      | average overall condition with many original           |
| 呂               |                                                                                                                          | mned. The interior improvements include hardwoo                                                          |                                                        |
|                 | largely original with a farm sink, wood and lamin                                                                        | nate counter tops, dated appliances and wood floo                                                        | ring. The master bathroom has been                     |
|                 |                                                                                                                          | nscot, tile flooring and upgraded fixtures. The dow                                                      |                                                        |
|                 |                                                                                                                          | The guest bathroom has tile flooring, tile wainscot,<br>s some ceiling damage noted, which the owner inc | -                                                      |
|                 | Thouse is cooled by individual wall utilits. There is                                                                    | s some cening damage noted, which the owner inc                                                          | icaleu nas pecii repalleu.                             |