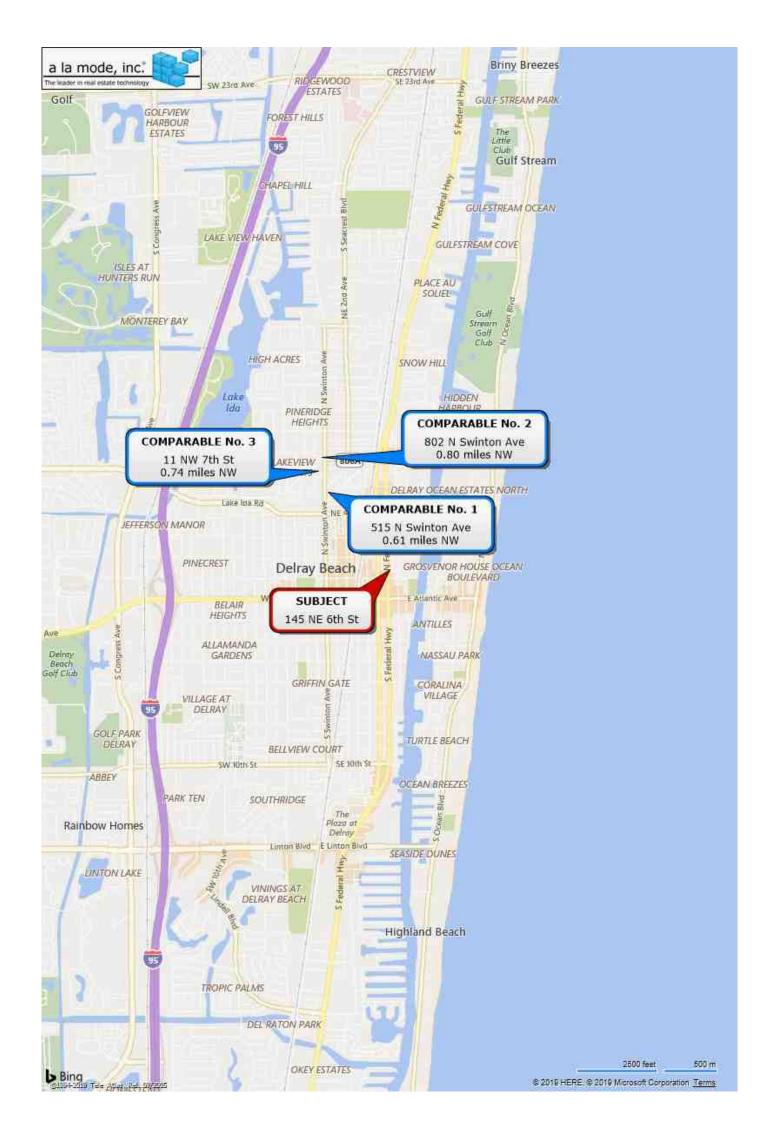

2190109.000

RESIDENTIAL APPRAISAL REPORT File No.: Turner

|          | oly research 🔀 did 📋<br>Data Source(s): Palm E |                          |               |                |              |            | •    |                               | triree y   | ears pr      | ior to the e | mective dat  | e or uns a | ıppraisai      |               |             |                  |
|----------|------------------------------------------------|--------------------------|---------------|----------------|--------------|------------|------|-------------------------------|------------|--------------|--------------|--------------|------------|----------------|---------------|-------------|------------------|
| 5        | 1st Prior Subject Sa                           |                          |               |                |              |            |      | nd/or any current             | agreen     | nent of s    | sale/listing | : <u>T</u> I | ne appr    | aiser h        | as res        | earched t   | he subject's     |
| 2        | Date: 01/23/2017                               |                          | 1             |                |              |            |      | or the precedin               |            |              |              |              |            |                |               |             |                  |
| ~ ⊢      | Price: \$10<br>Source(s): MLS, Palm E          | Reach County             | 1 '           |                |              |            |      | USPAP Standa<br>Corrective Pe |            |              |              |              |            |                |               |             |                  |
| בֿו<br>ב | 2nd Prior Subject Sa                           |                          |               |                |              |            |      | he prior three                |            |              |              |              |            |                |               |             |                  |
| 3        | Date:                                          |                          |               |                |              |            |      | te of closing. N              |            |              | •            |              |            |                |               |             |                  |
| H-       | Price:                                         |                          | the t         | twelve         | mont         | hs prior   | to   | their date of sa              | ale.       |              |              |              |            |                |               |             |                  |
| _        | Source(s):                                     | DOACH TO VALUE           | (if do        | rolonod        |              |            | Tho  | Sales Comparisor              | Annre      | ach wa       | o not dovo   | lanad for th | ic apprai  | nal .          |               |             |                  |
| ŀ        | SALES COMPARISON APF<br>FEATURE                | SUBJECT                  | (II de        | velopeu<br>    |              | IPARABLE   |      |                               | Арріс      |              |              | SALE # 2     | is apprais | oai.           | COME          | PARABLE SA  | ALE # 3          |
| ľ        | Address 145 NE 6th S                           |                          |               | 515 N          |              | nton Av    |      |                               | 802        |              | nton Av      |              |            | 11 N           |               |             |                  |
|          | Delray Beach                                   | , FL 33444               |               |                | •            | ach, FL    | 33   | 444                           |            |              | ach, FL      | 33444        |            |                |               | ich, FL 33  | 3444             |
| -        | Proximity to Subject Sale Price                | \$                       |               | 0.61 ı         | <u>miles</u> | NW         | \$   | 978,500                       | 0.80       | miles        | NW           | \$ 1.0       | 20,000     |                | miles         | NW<br>\$    | 040.000          |
| ш        | Sale Price/GLA                                 | \$                       | /sq.ft.       | \$             | 299.8        | 38 /sq.ft. | Ψ    | 970,300                       | \$         | 332          | 90 /sq.ft.   | Ψ 1,0        | 20,000     |                | 225.6         | 3 /sq.ft.   | 810,000          |
|          | Data Source(s)                                 | Interior Inspect         |               |                |              |            | 287  | 767;DOM553                    | Bchs       |              |              | 75344;D0     | OM121      |                |               |             | 790;DOM146       |
| -        | Verification Source(s)                         | Public Records           |               |                |              |            | 3k/I |                               |            |              |              | 3k/P 2973    |            |                |               |             | P 29468/235      |
| ŀ        | VALUE ADJUSTMENTS Sales or Financing           | DESCRIPTION N/A          | l             | ArmL           | ESCRII       | PHON       |      | + (-) \$ Adjust.              | Arml       | DESCRI       | PHON         | +(-)\$       | Adjust.    | ArmL           | ESCRIP        | TION        | + (-) \$ Adjust. |
|          | Concessions                                    | N/A                      |               | \$0: C         |              |            |      |                               | \$0; C     |              |              |              |            | \$0: C         |               |             |                  |
|          | Date of Sale/Time                              | N/A                      |               | s06/1          |              | 5/18       |      |                               |            | 8; c2/       | 18           |              |            | T '            | 7; c10        | 0/17        | +145,800         |
| H        | Rights Appraised                               | Fee Simple               |               | Fee S          |              | е          |      |                               |            | Simpl        | е            |              |            |                | Simple        | )           |                  |
| -        | _ocation<br>Site                               | Average<br>19,781 sf     |               | Avera<br>13999 |              |            |      |                               | Aver       | age<br>25 sf |              |              |            | Avera<br>15,50 |               |             |                  |
| H        | /iew                                           | City Street, Re          | <u>s</u> ider |                |              | , Resid    | en   |                               |            |              | t, Resid     | en           |            |                | dential       | <u> </u>    | -50,000          |
|          | Design (Style)                                 | Mission                  |               | Missi          | on           |            |      |                               | Colo       | nial R       |              |              |            | Missi          | on            |             |                  |
|          | Quality of Construction                        | Frame Stucco             |               | Fram           | e Stu        | ССО        |      |                               | CBS        |              |              | -            | 30,000     |                | e Stu         | cco         |                  |
| -        | Age<br>Condition                               | 94<br>Average            |               | 95<br>Good     |              |            |      | -66,000                       | 79<br>Good | d            |              | -            | 62,000     | 91<br>Good     | <u> </u>      |             | -72,000          |
| -        | Above Grade                                    |                          | aths          |                | Bdrms        | Baths      |      | 00,000                        |            | Bdrms        | Baths        |              | 40,000     |                | Bdrms         | Baths       | 12,000           |
|          | Room Count                                     |                          | 3.0           | 10             | 5            | 4.1        |      | -30,000                       | 7          | 3            | 4.0          |              | 20,000     |                | 5             | 4.1         | -30,000          |
| -        | Gross Living Area Basement & Finished          | 3,655<br>0sf             | sq.ft.        | 0sf            | 3            | ,263 sq.   | .ft. | +47,000                       | 0sf        | 3            | 3,064 sq.    | ft. +        | 70,900     | 0sf            | 3,            | ,590 sq.ft. |                  |
|          | Rooms Below Grade                              | 0                        |               | 0              |              |            |      |                               | 051        |              |              |              |            | 0              |               |             |                  |
| -        | Functional Utility                             | Typical                  |               | Typic          |              |            |      |                               | Typi       |              |              |              |            | Typic          |               |             |                  |
| -        | Heating/Cooling                                | Window Units             |               | FWA/           |              |            |      | -10,000                       |            |              |              | -            | 10,000     |                |               |             | -10,000          |
| ПΗ       | Energy Efficient Items Garage/Carport          | Single Pane 1 Car Garage |               | 1mpac<br>2 Car |              | ndows      |      | -10,000<br>-20,000            |            |              | ne           |              |            |                | e Pan<br>Gara |             | -10,000          |
|          | Porch/Patio/Deck                               | Open Porch               |               | Open           |              |            |      |                               |            | n Pord       | ch           |              |            | Open           |               |             | 10,000           |
|          | Pool                                           | None                     |               | Pool           |              |            |      | -25,000                       |            |              |              |              | 25,000     |                | _             |             | -25,000          |
|          |                                                | 1 car, 371 sf Li<br>None | iving         | None           |              |            | _    | -10,000                       | None       | e            |              | -            | 10,000     | 768 s          | st            |             | -50,000          |
| õ        |                                                | 1 car, 371 sf Li         | iving         |                |              |            |      |                               |            |              |              |              |            |                |               |             |                  |
| Y Y      |                                                |                          |               |                | ,            |            |      |                               |            |              |              |              |            |                |               |             |                  |
| 20 H     | Net Adjustment (Total) Adjusted Sale Price     |                          |               | No             |              | 12.7 %     | \$   | -124,000                      |            | +            | 4.5 %        |              | 46,100     |                |               | 12.5 %      | -101,200         |
|          | of Comparables                                 |                          |               | Net<br>Gros    |              | 22.3 %     |      | 854,500                       | No<br>Gro  |              | 26.3 %       |              | 73,900     | Ne<br>Gros     |               | 48.5 %      | 708,800          |
| SALE     | Summary of Sales Comparis                      | son Approach             | Thi           |                |              |            | _    | ation sales a                 |            |              |              |              |            |                |               |             |                  |
|          | Approach Analysis.                             |                          |               |                |              |            |      |                               |            |              |              |              |            |                |               |             |                  |
|          |                                                |                          |               |                |              |            |      |                               |            |              |              |              |            |                |               |             |                  |
|          |                                                |                          |               |                |              |            |      |                               |            |              |              |              |            |                |               |             |                  |
|          |                                                |                          |               |                |              |            |      |                               |            |              |              |              |            |                |               |             |                  |
|          |                                                |                          |               |                |              |            |      |                               |            |              |              |              |            |                |               |             |                  |
|          |                                                |                          |               |                |              |            |      |                               |            |              |              |              |            |                |               |             |                  |
|          |                                                |                          |               |                |              |            |      |                               |            |              |              |              |            |                |               |             |                  |
|          |                                                |                          |               |                |              |            |      |                               |            |              |              |              |            |                |               |             |                  |
| 1        | ndicated Value by Sales                        | s Comparison An          | oroaci        | h \$           | 700          | .000       |      |                               |            |              |              |              |            |                |               |             |                  |