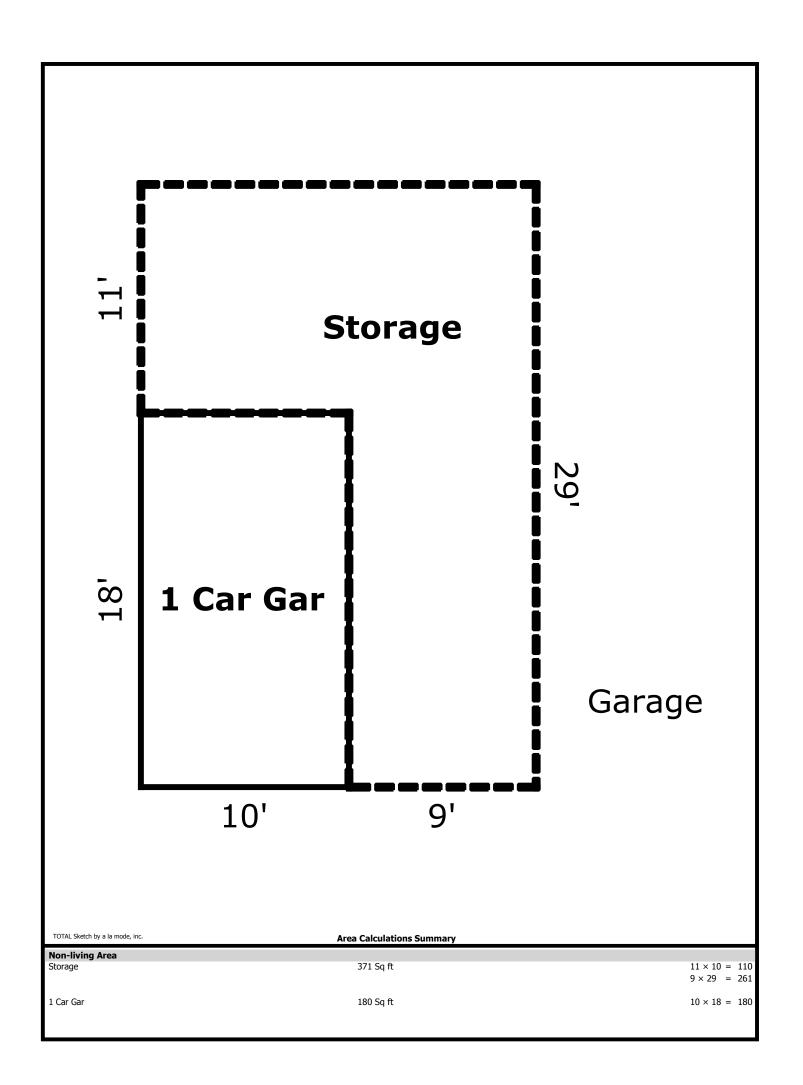

2100100 000

| R               | RESIDENTIAL APPRAISAL                                                                                                    | REPORT                                                                                                   | 2190109.000<br>File No.: Turner                        |
|-----------------|--------------------------------------------------------------------------------------------------------------------------|----------------------------------------------------------------------------------------------------------|--------------------------------------------------------|
| Ë               | Property Address: 145 NE 6th St                                                                                          | City: Delray Beach                                                                                       | State: FL Zip Code: 33444                              |
| L               | County: Palm Beach                                                                                                       | Legal Description: See attached addenda.                                                                 |                                                        |
| EC.             |                                                                                                                          | Assessor's Parcel #:                                                                                     | 12-43-46-16-01-115-0051                                |
| SUBJECT         | Tax Year: 2018 R.E. Taxes: \$ 10,256 Spe<br>Current Owner of Record: Ms. Allison Turner                                  | ecial Assessments: \$ 0 Borrower (if applicable):  Occupant: 🔀 Owner                                     | N/A Tenant Vacant Manufactured Housing                 |
| S               | Current Owner of Record: Ms. Allison Turner                                                                              | operative Other (describe)                                                                               | HOA: \$ 0                                              |
|                 | Market Area Name: Delray Beach                                                                                           | Map Reference: 43-46-16                                                                                  | Census Tract: 0064.01                                  |
|                 | The purpose of this appraisal is to develop an opinion of:                                                               | Market Value (as defined), or other type of value (de                                                    | scribe)                                                |
| L               | This report reflects the following value (if not Current, see comm                                                       |                                                                                                          |                                                        |
| ASSIGNMENT      | Approaches developed for this appraisal: Sales Compa Property Rights Appraised: Fee Simple Lease                         |                                                                                                          | (See Reconciliation Comments and Scope of Work)        |
| Σ               | Intended Use: Develop an "As-Is" value as well as                                                                        | s the values using the Hypothetical Conditions that                                                      | the garage had been razed and that the                 |
| SIG             | garage had been repaired, for building code req                                                                          | quirements for garage replacement for submittal to                                                       |                                                        |
| AS              |                                                                                                                          | ants of South Florida, City of Delray Beach and/or                                                       |                                                        |
|                 | Client: Ms. Allison Turner Appraiser: Amy J. Reid                                                                        | Address: 2559 Webb Avenue, Suite 6,                                                                      |                                                        |
| Н               |                                                                                                                          | Address: 521 South Olive Avenue, Wesural Predominant One-Unit Housing                                    | Present Land Use Change in Land Use                    |
|                 |                                                                                                                          | nder 25% Occupancy PRICE AGE                                                                             | One-Unit 70 % Not Likely                               |
| Ιz              |                                                                                                                          | low Somer 80 \$(000) (yrs)                                                                               | 2-4 Unit 10 % X Likely * In Process *                  |
| ΙĔ              |                                                                                                                          | eclining Tenant 15 605 Low 0                                                                             | Multi-Unit 10 % * To: Commercial                       |
|                 |                                                                                                                          | ver Supply Vacant (0-5%) 3,225 High 100 ver 6 Mos. Vacant (>5%) 1,159 Pred 75                            | Comm'l 10 %                                            |
| DESCRIPTION     | Market Area Boundaries, Description, and Market Conditions (inc                                                          |                                                                                                          | The subject is located in an area                      |
|                 | harmalad by Daluay Danah ta tha madh Dayta d                                                                             | I to the east, Hwy 806 to the south and I-95 to the                                                      | -                                                      |
| KE              | with single family dwellings during the 1920s, ho                                                                        | owever the area has grown to be a popular tourist                                                        |                                                        |
| Ţ               | realized, most of the original structures have been                                                                      | en razed and more maximally productive uses have                                                         |                                                        |
| MARKET AREA     | surrounding the subject are several town nome                                                                            | and multi-family developments. Due south of the sal dining, shopping and entertainment venues. Wa        | -                                                      |
| ¥Σ              | that market participants are drawn to. The subje                                                                         | ect's residential market is a highly desirable location                                                  |                                                        |
|                 | l'                                                                                                                       | ned strong and property values have continued to                                                         |                                                        |
| L               |                                                                                                                          | s on the market have decreased and the ratio of s                                                        |                                                        |
|                 | Dimensions: 131 X 151 Zoning Classification: CBD                                                                         |                                                                                                          | ,781 sf<br>central Business, City of Delray Beach      |
|                 | CBD                                                                                                                      |                                                                                                          | forming (grandfathered)   Illegal   No zoning          |
|                 | Are CC&Rs applicable? ☐ Yes ☒ No ☐ Unknown                                                                               | Have the documents been reviewed? Yes X No                                                               | Ground Rent (if applicable) \$ /                       |
|                 | Highest & Best Use as improved: Present use, or                                                                          | Other use (explain) The Highest and Best Use of                                                          | the subject property is for a mixed-use                |
|                 | development.                                                                                                             | Llos as appraised in this reports                                                                        | 0: 1.5. 1.5. 1.                                        |
|                 | Actual Use as of Effective Date: Single Family Residual Summary of Highest & Best Use: The subject's High                | lence Use as appraised in this report:<br>nest and Best Use as improved is for a mixed-use               | Single Family Residence                                |
| NO<br>NO        |                                                                                                                          | are predominately newer, residential developmen                                                          |                                                        |
| DESCRIPTION     |                                                                                                                          |                                                                                                          |                                                        |
| SCR             |                                                                                                                          | Off-site Improvements Type Public Private                                                                | 1., 1. 1. 1. 1. 1. 1. 1. 1. 1. 1. 1. 1. 1.             |
| DE              |                                                                                                                          | Street Paved X  Curb/Gutter Concrete X                                                                   | Size <u>Typical for neighborhood</u> Shape Rectangular |
| SITE            | II                                                                                                                       | idewalk Brick Paver                                                                                      | Drainage Appears adequate                              |
| ြ               |                                                                                                                          | Street Lights Pole                                                                                       | View City Street, Residential                          |
|                 | Storm Sewer  Public  A Other site elements:  Inside Lot  Corner Lot                                                      | Alley Asphalt                                                                                            |                                                        |
|                 | FEMA Spec'l Flood Hazard Area Yes No FEMA Fl                                                                             |                                                                                                          | FEMA Map Date 10/5/2017                                |
|                 |                                                                                                                          | nform to the zoning requirements for single family                                                       |                                                        |
|                 | shape and no adverse conditions or encroachm                                                                             | ents were noted during the inspection of the properties.                                                 | erty.                                                  |
|                 | -                                                                                                                        |                                                                                                          |                                                        |
| Н               | General Description Exterior Description                                                                                 | on Foundation Ba                                                                                         | sement None Heating Fireplace                          |
|                 | # of Units 1 Acc.Unit Foundation                                                                                         |                                                                                                          | ea Sq. Ft. O Type <u>None</u>                          |
|                 | # of Stories 2 Exterior Walls                                                                                            | - a. a.a.                                                                                                | Finished 0 Fuel None                                   |
|                 | Type X Det. Att. Roof Surface Design (Style) Mission Gutters & Dwnspt                                                    |                                                                                                          | iling Cooling Wall Units                               |
|                 | Existing Proposed Und.Cons. Window Type                                                                                  |                                                                                                          | oor Central                                            |
| ပ               | Actual Age (Yrs.) 94 Storm/Screens                                                                                       |                                                                                                          | tside Entry Other                                      |
| THE IMPROVEMENT | Effective Age (Yrs.) 25                                                                                                  | Infestation None noted                                                                                   |                                                        |
| ĘM              | Interior Description Appliances Floors Hardwood/Average Refrigerator                                                     | Attic  None  Amenities  Stairs  Fireplace(s) # 1  Woodst                                                 | Car Storage None Ove(s) # 0 Garage # of cars ( 1 Tot.) |
| Ιδ              | Walls Plaster/Average Range/Oven                                                                                         | Drop Stair Patio None                                                                                    | Attach. O                                              |
| MP              | Trim/Finish Wood/Average Disposal                                                                                        | Scuttle Deck None                                                                                        | Detach1                                                |
| 甲               | Bath Floor Tile/Average Dishwasher                                                                                       | Doorway Porch Open                                                                                       | BltIn O                                                |
|                 | Bath Wainscot FB, Tile/Fair-Average Fan/Hood Microwave                                                                   | Floor                                                                                                    | Carport O<br>Driveway 1                                |
| 0               | Washer/Dryer                                                                                                             | Finished Dock None                                                                                       | Surface Concrete                                       |
| 100             | Finished area <b>above</b> grade contains: 9 Rooms                                                                       | 5 Bedrooms 3.0 Bath(s)                                                                                   | 3,655 Square Feet of Gross Living Area Above Grade     |
| RP              |                                                                                                                          | garage which has been condemned. Additionally,                                                           | the southern half of the subject's lot is a            |
| DESCRIPTION OF  | parking lot.  Describe the condition of the property (including physical, function of the property (including physical). | ional and external obsolescence). The subject is in                                                      | average overall condition with many original           |
| 呂               |                                                                                                                          | mned. The interior improvements include hardwoo                                                          |                                                        |
|                 | largely original with a farm sink, wood and lamin                                                                        | nate counter tops, dated appliances and wood floo                                                        | ring. The master bathroom has been                     |
|                 |                                                                                                                          | nscot, tile flooring and upgraded fixtures. The dow                                                      |                                                        |
|                 |                                                                                                                          | The guest bathroom has tile flooring, tile wainscot,<br>s some ceiling damage noted, which the owner inc | -                                                      |
|                 | Thouse is cooled by individual wall utilits. There is                                                                    | s some cening damage noted, which the owner inc                                                          | icaleu nas pecii repalleu.                             |