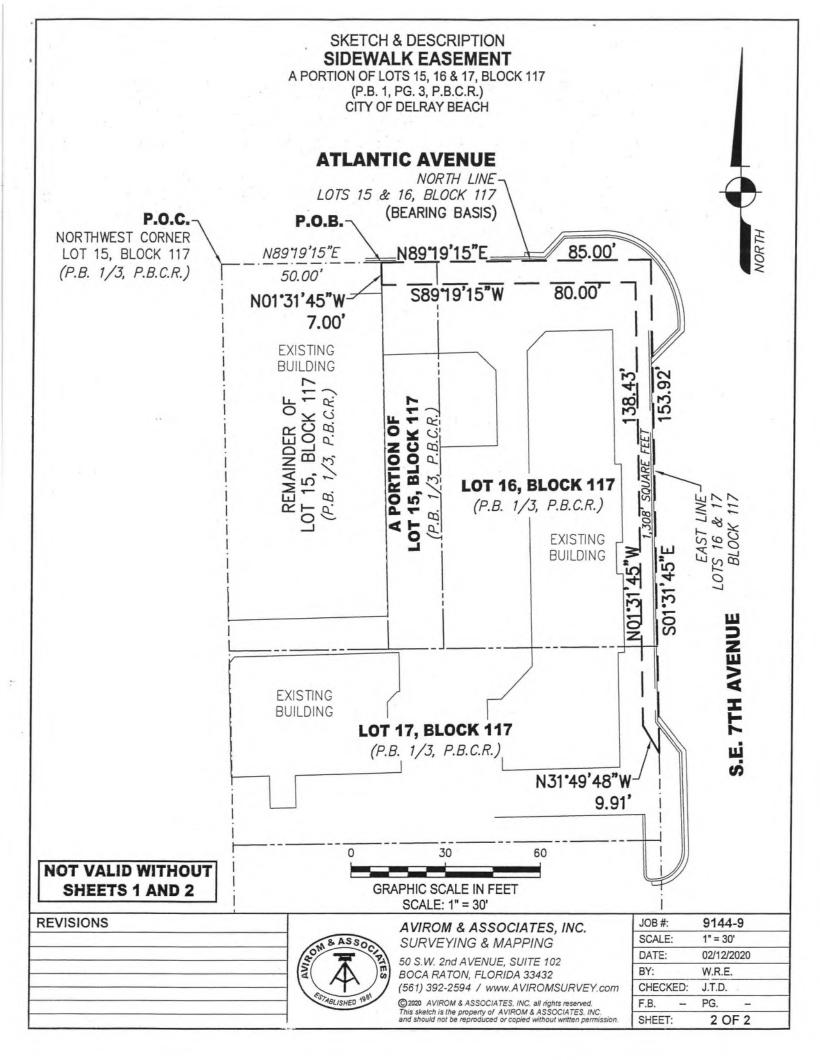

## SKETCH & DESCRIPTION SIDEWALK EASEMENT A PORTION OF LOTS 15, 16 & 17, BLOCK 117 (P.B. 1, PG. 3, P.B.C.R.) CITY OF DELRAY BEACH

## LAND DESCRIPTION:

A portion of Lots 15, 16 and 17, Block 117, Map of the TOWN OF LINTON, according to the Plat thereof, as recorded in Plat Book 1, Page 3, of the Public Records of Palm Beach County, Florida.

**Commence** at the northwest corner of said Lot 16; thence N89'19'15"E along the north line of said Lot 16, a distance of 50.00 feet to the **Point Of Beginning**; thence continue N89'19'15"E along the north line of said Lots 15 and 16, a distance of 85.00 feet to the northeast corner of said Lot 15; thence S01'31'45"E along the east line of said Lots 16 and 17, a distance of 153.92 feet; thence N31'49'48"W, 9.91 feet; thence N01'31'45"W, 138.43 feet; thence S89'19'15"W, 80.00 feet; thence N01'31'45"W, 7.00 feet to the **Point Of Beginning**.

Said lands lying in the City of Delray Beach, Palm Beach County, Florida and containing 1,308 square feet more or less.