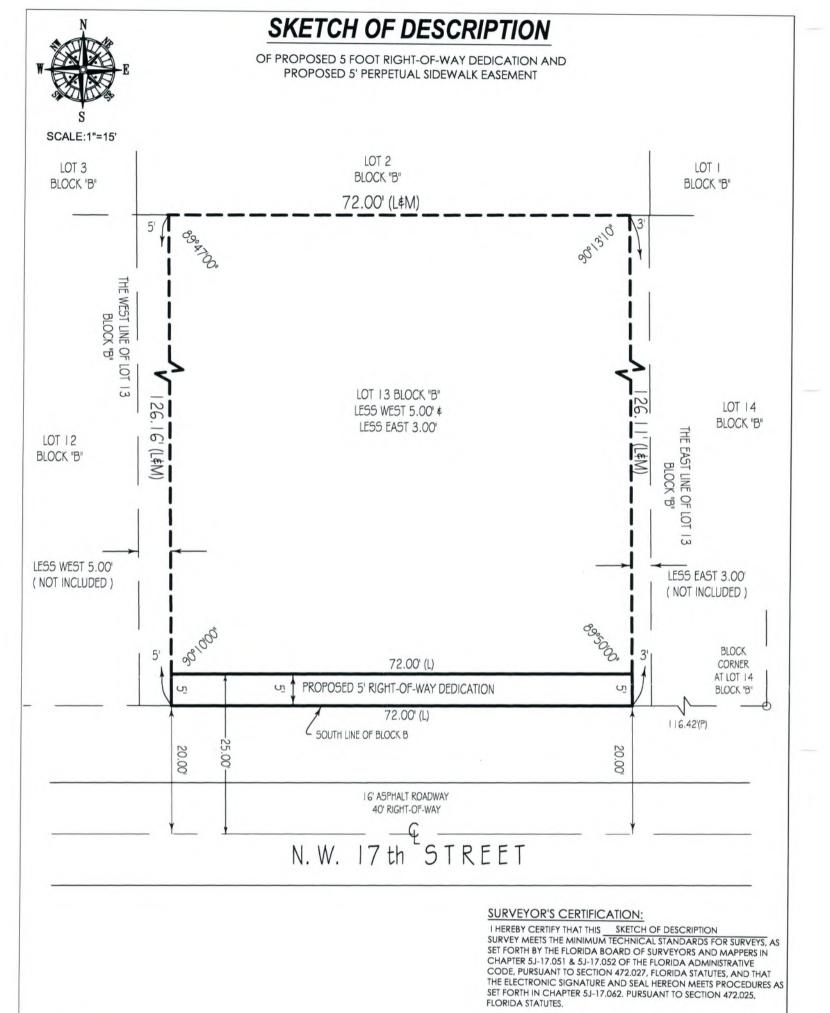

## LEGAL DESCRIPTION:

SOUTH 5 FEET OF THE FOLLOWING DESCRIBED PARCEL LOT 13, BLOCK B, THIRD ADDITION TO HIGH ACRES, ACCORDING TO THE PLAT THEREOF, AS RECORDED IN PLAT BOOK 24, PAGE 19, OF THE PUBLIC RECORDS OF PALM BEACH COUNTY, FLORIDA, SAID LANDS SITUATE LYING AND BEING IN PALM BEACH COUNTY, FLORIDA, LESS THE WEST 5 FEET THEREOF AND THE EAST 3 FEET THEREOF.

600 Fairway Drive - Ste. 101 Deerfield Beach, FL. 33441

Office: (561) 367-3587 Fax: (561) 465-3145

www.LandtecSurvey.com LB # 8007

P.O.B. - POINT OF BEGINNING P.O.C. - POINT OF COMMENCEMENT P.B. - PLAT BOOK P.G. - PAGE