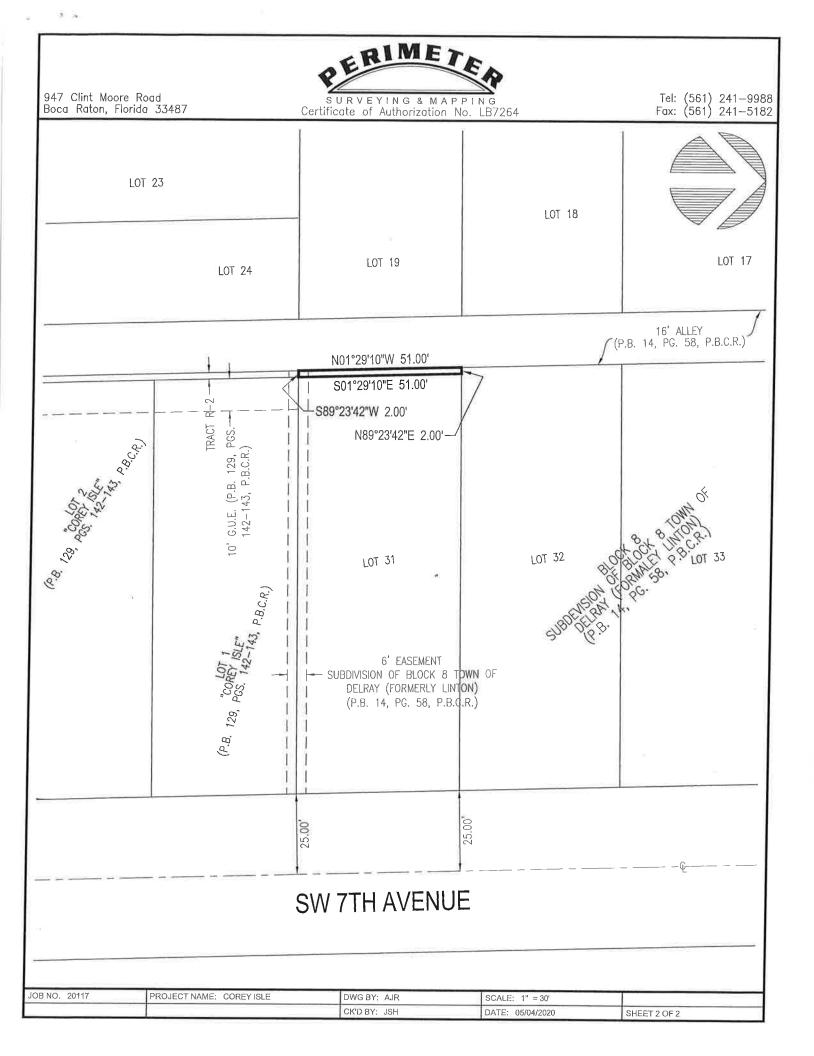

## LEGAL DESCRIPTION

THE WEST 2.00 FEET OF LOT 31, "SUBDIVISION OF BLOCK 8 TOWN OF DELRAY (FORMERLY LINTON)", ACCORDING TO THE PLAT THEREOF AS RECORDED IN PLAT BOOK 14, PAGE 58, OF THE PUBLIC RECORDS OF PALM BEACH COUNTY, FLORIDA.

SAID LANDS SITUATE IN THE CITY OF DELRAY BEACH, PALM BEACH COUNTY, FLORIDA AND CONTAIN 102 SQUARE FEET, MORE OR LESS.