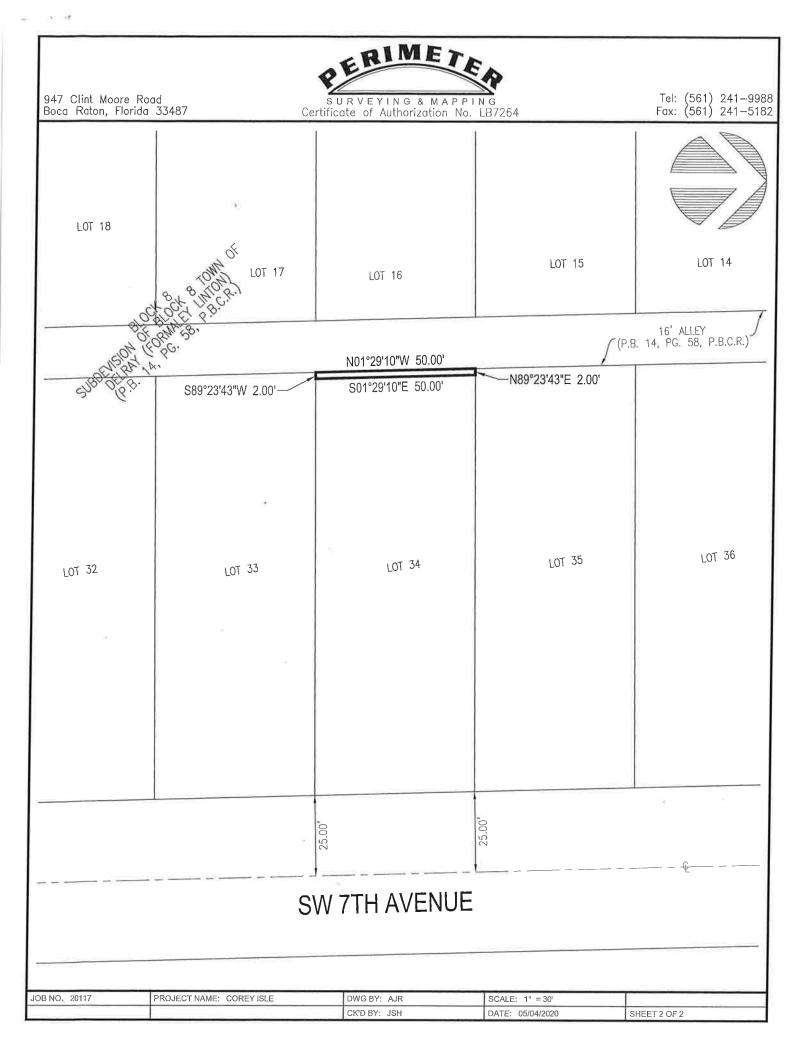

## SKETCH AND LEGAL DESCRIPTION - NOT A SURVEY 2' ALLEY RIGHT OF WAY - BLOCK 8

### LEGAL DESCRIPTION

THE WEST 2.00 FEET OF LOT 34, "SUBDIVISION OF BLOCK 8 TOWN OF DELRAY (FORMERLY LINTON)", ACCORDING TO THE PLAT THEREOF AS RECORDED IN PLAT BOOK 14, PAGE 58, OF THE PUBLIC RECORDS OF PALM BEACH COUNTY,

SAID LANDS SITUATE IN THE CITY OF DELRAY BEACH, PALM BEACH COUNTY, FLORIDA AND CONTAIN 100 SQUARE FEET. MORE OR LESS.