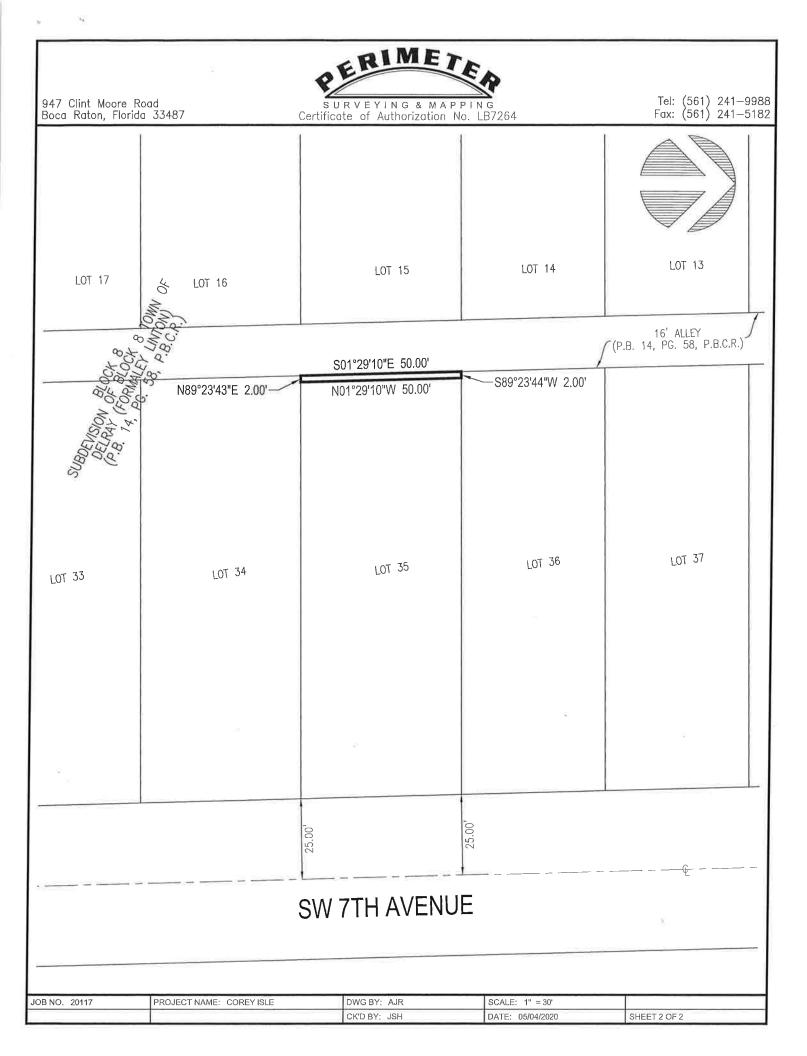

## SKETCH AND LEGAL DESCRIPTION - NOT A SURVEY 2' ALLEY RIGHT OF WAY - BLOCK 8

## LEGAL DESCRIPTION

THE WEST 2.00 FEET OF LOT 35, "SUBDIVISION OF BLOCK 8 TOWN OF DELRAY (FORMERLY LINTON)", ACCORDING TO THE PLAT THEREOF AS RECORDED IN PLAT BOOK 14, PAGE 58, OF THE PUBLIC RECORDS OF PALM BEACH COUNTY,

SAID LANDS SITUATE IN THE CITY OF DELRAY BEACH, PALM BEACH COUNTY, FLORIDA AND CONTAIN 100 SQUARE FEET, MORE OR LESS.

  BEARINGS SHOWN HEREON ARE BASED ON THE RECORD PLAT OF COREY ISLE (P.B. 129, PGS. 142—143, 3. P.B.C.R.)