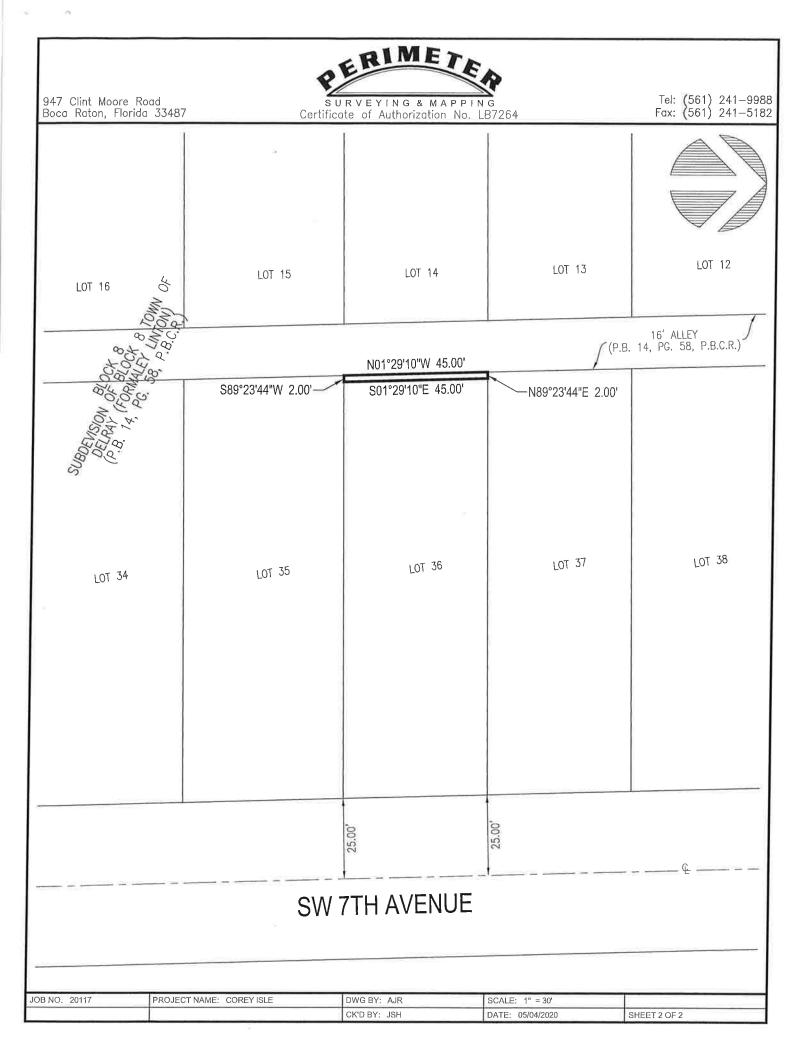

# EXHIBIT "A"

947 Clint Moore Road Boca Raton, Florida 33487

Tel: (561) 241-9988 Fax: (561) 241-5182

# SKETCH AND LEGAL DESCRIPTION - NOT A SURVEY 2' ALLEY RIGHT OF WAY - BLOCK 8

## LEGAL DESCRIPTION

THE WEST 2.00 FEET OF LOT 36, "SUBDIVISION OF BLOCK 8 TOWN OF DELRAY (FORMERLY LINTON)", ACCORDING TO THE PLAT THEREOF AS RECORDED IN PLAT BOOK 14, PAGE 58, OF THE PUBLIC RECORDS OF PALM BEACH COUNTY,

SAID\_LANDS\_SITUATE IN THE CITY OF DELRAY BEACH, PALM BEACH COUNTY, FLORIDA AND CONTAIN 90 SQUARE FEET, MORE OR LESS.

#### **ABBREVIATIONS**

DELTA (CENTRAL ANGLE) DRAINAGE EASEMENT GENERAL UTILITY EASEMENT DRAINAGE EASEMENT
GENERAL UTILITY EASEMENT
ARC LENGTH
LAKE MAINTENANCE EASEMENT
PLAT BOOK G.U.E. =L.M.E. P.B. P.B.C.R PALM BEACH COUNTY RECORDS PAGE PROPOSED PROP. RADIUS RIGHT-OF-WAY UTILITY EASEMENT R/W U.E. =