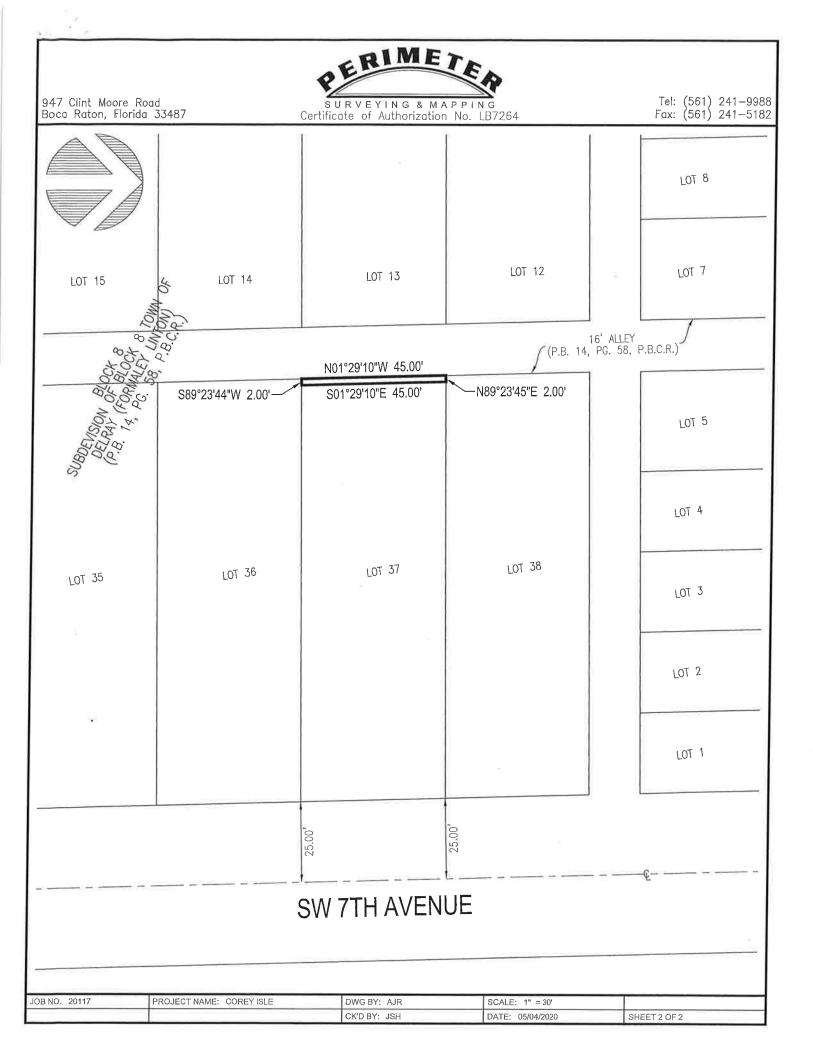

## **SKETCH AND LEGAL DESCRIPTION - NOT A SURVEY** 2' ALLEY RIGHT OF WAY - BLOCK 8

#### LEGAL DESCRIPTION

THE WEST 2.00 FEET OF LOT 37, "SUBDIVISION OF BLOCK 8 TOWN OF DELRAY (FORMERLY LINTON)", ACCORDING TO THE PLAT THEREOF AS RECORDED IN PLAT BOOK 14, PAGE 58, OF THE PUBLIC RECORDS OF PALM BEACH COUNTY, FLORIDA.

SAID LANDS SITUATE IN THE CITY OF DELRAY BEACH, PALM BEACH COUNTY, FLORIDA AND CONTAIN 90 SQUARE FEET, MORE OR LESS.

### NOTES

- 1.
- 2.
- THIS DRAWING IS NOT VALID WITHOUT THE SIGNATURE AND THE ORIGINAL RAISED SEAL OF A FLORIDA LICENSED SURVEYOR AND MAPPER. NO SEARCH OF THE PUBLIC RECORDS WAS PERFORMED OR REFERENCED IN THE PREPARATION OF THIS SKETCH AND LEGAL DESCRIPTION. BEARINGS SHOWN HEREON ARE BASED ON THE RECORD PLAT OF COREY ISLE (P.B. 129, PGS. 142–143, P.B.C.R.) 3.