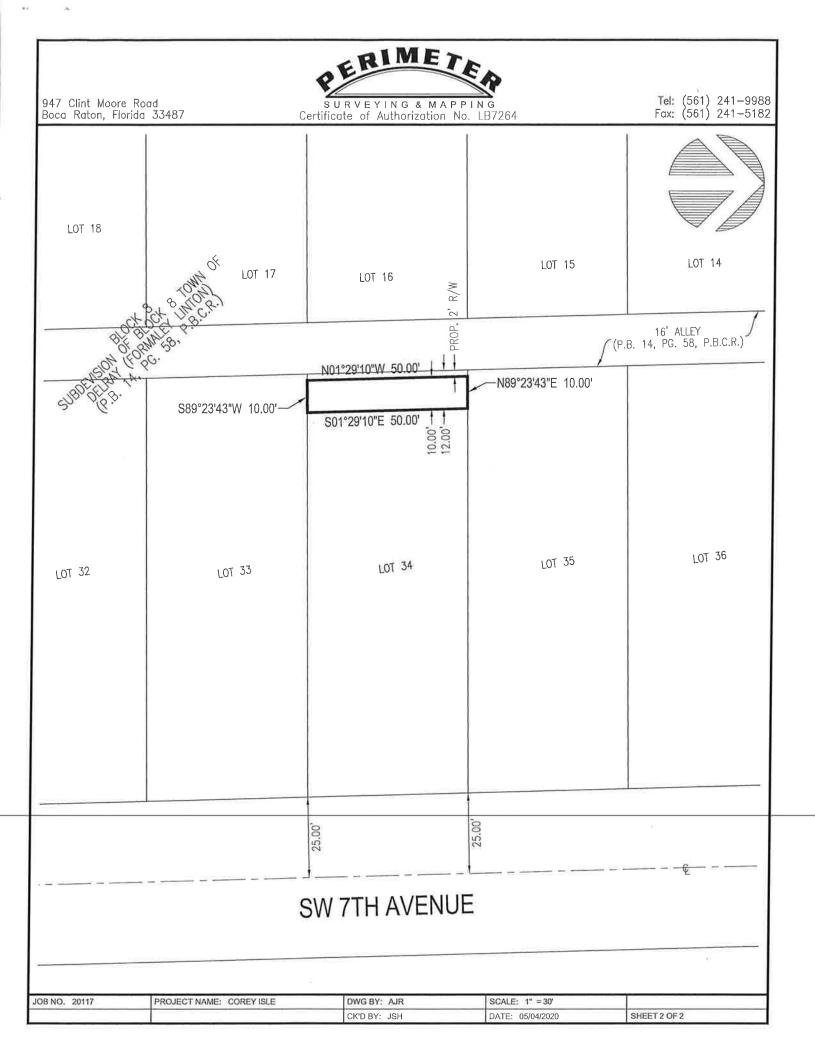

## Exhibit "A" (Depiction of "Easement Area")

947 Clint Moore Road Boca Raton, Florida 33487

Tel: (561) 241-9988 Fax: (561) 241-5182

# SKETCH AND LEGAL DESCRIPTION - NOT A SURVEY 10' GENERAL UTILITY EASEMENT - BLOCK 8

#### LEGAL DESCRIPTION

THE EAST 10.00 FEET OF THE WEST 12.00 FEET OF LOT 34, "SUBDIVISION OF BLOCK 8 TOWN OF DELRAY (FORMERLY LINTON)", ACCORDING TO THE PLAT THEREOF AS RECORDED IN PLAT BOOK 14, PAGE 58, OF THE PUBLIC RECORDS OF PALM BEACH COUNTY, FLORIDA.

SAID LANDS SITUATE IN THE CITY OF DELRAY BEACH, PALM BEACH COUNTY, FLORIDA.