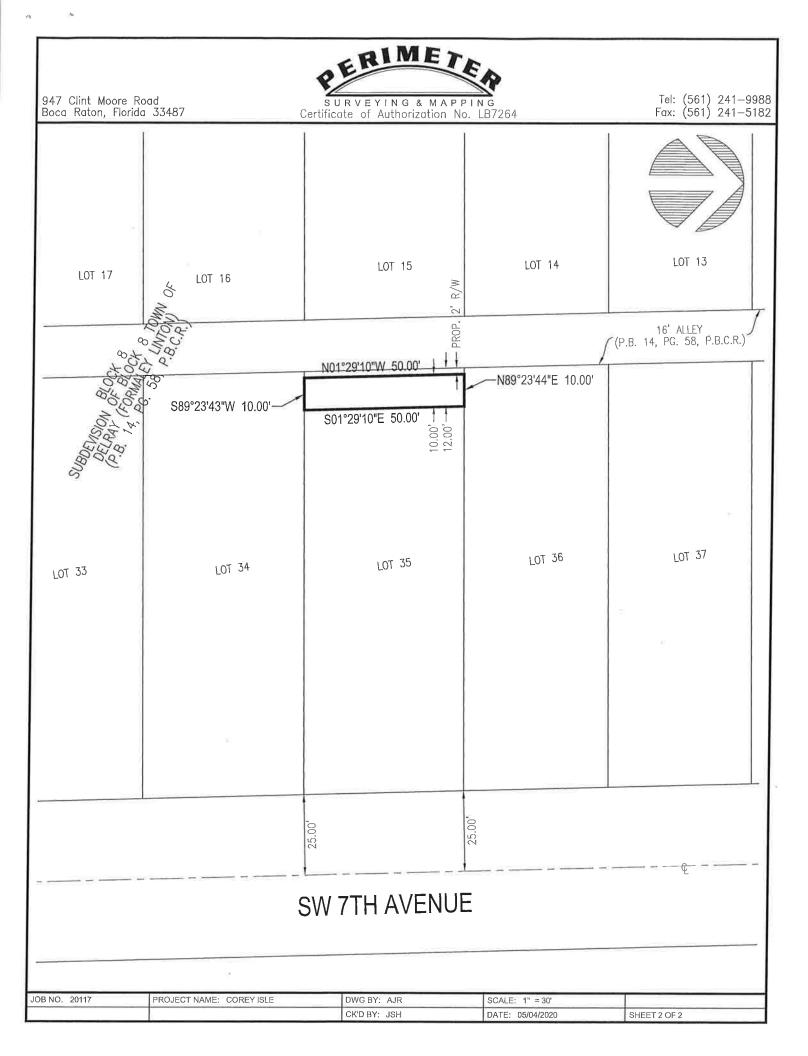

#### LEGAL DESCRIPTION

THE EAST 10.00 FEET OF THE WEST 12.00 FEET OF LOT 35, "SUBDIVISION OF BLOCK 8 TOWN OF DELRAY (FORMERLY LINTON)", ACCORDING TO THE PLAT THEREOF AS RECORDED IN PLAT BOOK 14, PAGE 58, OF THE PUBLIC RECORDS OF PALM BEACH COUNTY, FLORIDA.

SAID LANDS SITUATE IN THE CITY OF DELRAY BEACH, PALM BEACH COUNTY, FLORIDA.

  BEARINGS SHOWN HEREON ARE BASED ON THE RECORD PLAT OF COREY ISLE (P.B. 129, PGS. 142–143, 3.

#### ABBREVIATIONS

DELTA (CENTRAL ANGLE) DRAINAGE EASEMENT GENERAL UTILITY EASEMENT GENERAL UTILITY EASEMENT ARC LENGTH LAKE MAINTENANCE EASEMENT PLAT BOOK G.U.E. L.M.E. P.B. -= P.B.C.R. PALM BEACH COUNTY RECORDS == PG. PROP. PAGE PROPOSED == === RADIUS RIGHT—OF—WAY UTILITY EASEMENT = Ř/W U.E.