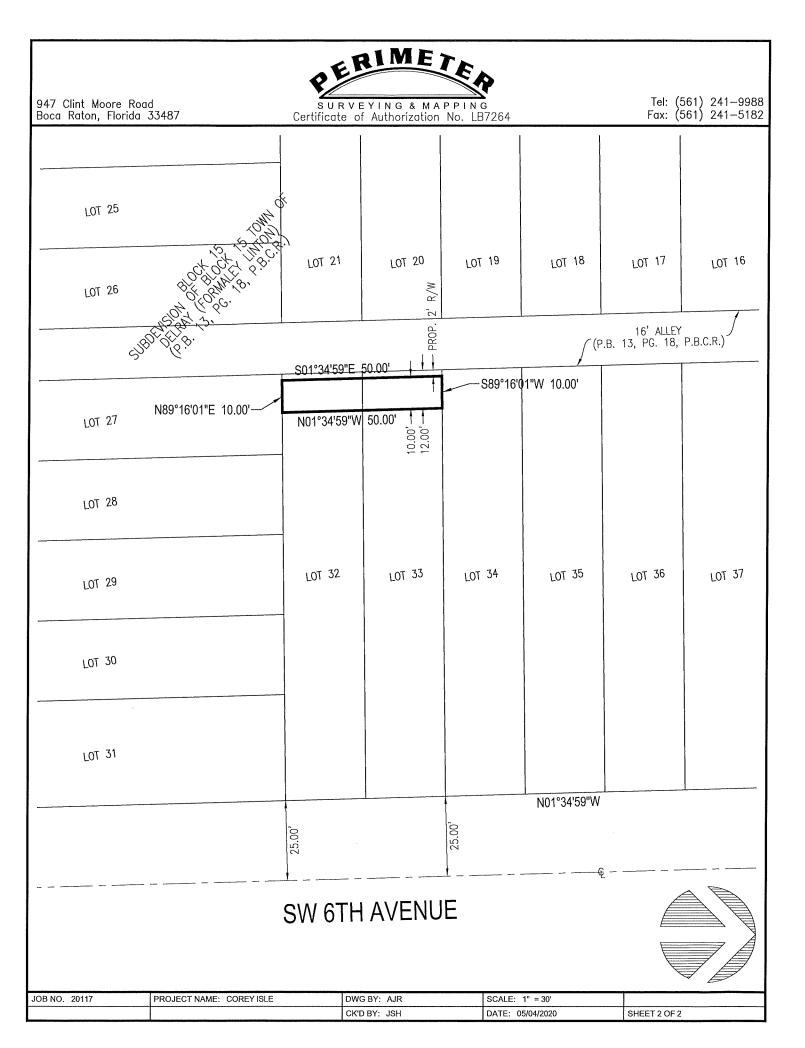

# SKETCH AND LEGAL DESCRIPTION - NOT A SURVEY 10' GENERAL UTILITY EASEMENT - BLOCK 15

# LEGAL DESCRIPTION

THE EAST 10.00 FEET OF THE WEST 12.00 FEET OF LOT 32 AND 33, "SUBDIVISION OF BLOCK 15 TOWN OF DELRAY (FORMERLY LINTON)", ACCORDING TO THE PLAT THEREOF AS RECORDED IN PLAT BOOK 13, PAGE 18, OF THE PUBLIC RECORDS OF PALM BEACH COUNTY, FLORIDA.

  BEARINGS SHOWN HEREON ARE BASED ON AN ASSUMED BEARING OF NORTH 01°34'59" WEST ALONG THE WEST LINE OF SOUTHWEST 6TH AVENUE.

### ABBREVIATIONS

DELTA (CENTRAL ANGLE) DRAINAGE EASEMENT GENERAL UTILITY EASEMENT G.U.E. ARC LENGTH LAKE MAINTENANCE EASEMENT PLAT BOOK L.M.E. P.B.C.R. PALM BEACH COUNTY RECORDS PAGE PROPOSED PROP. =RADIUS RIGHT-OF-WAY UTILITY EASEMENT =R/W U.E. =