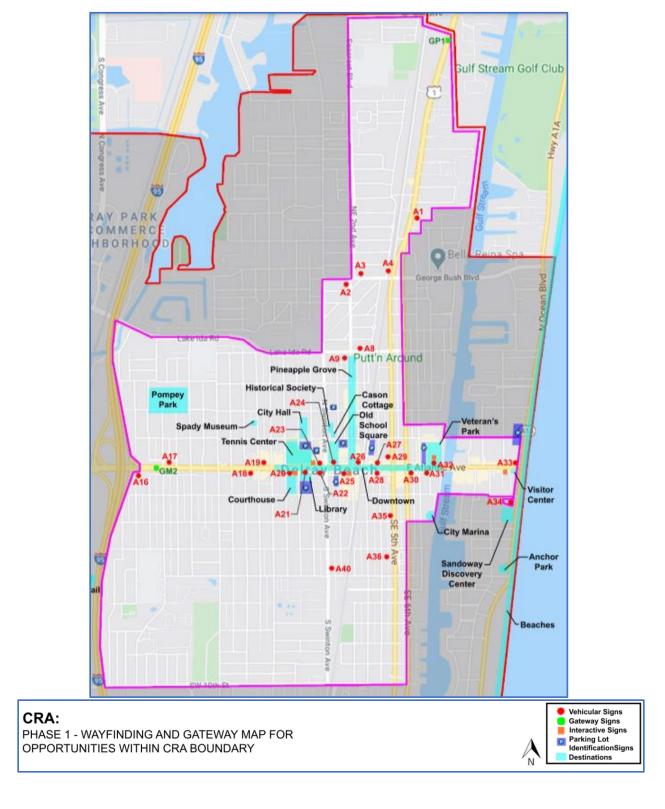

**Exhibit B**Recommended CRA Map of Vehicular Sign Location and Content

Note: Locations may be adjusted throughout the development process.

## **Recommended CRA Map Sign Content**

- A1: Downtown, Tennis Center, Beaches, parking
- A2: Arts District
- A3: Arts District, Historical Society, Pompey Park, parking
- A4: Downtown, Veteran's Park, Beaches
- A8: Arts District, Beaches, Pompey Park, parking
- A9: Arts District, Beaches, parking
- A16: Downtown, Beaches, Tri-Rail
- A17: Golf Club, Tri-Rail
- A18 & A19: Spady Museum, (add to east bound sign downtown, beaches)
- A20: Court House, Library, parking
- A21: City Hall, Tennis Center, parking
- A22: Old School Square, Museum, Theater, parking
- A23: City Hall, Tennis Center, parking
- A24: Museum, Theater, Old School Square, parking
- A25: Arts District, Shopping and Dining, parking
- A26: Old School Square, Arts District
- A27: Parking
- A28: Shopping and Dining, Beaches
- A29: Shopping and Dining, Beaches, City Hall
- A30: Beaches, Shopping and Dining, City Hall
- A31: Veteran's Park, Shopping and Dining, Beaches, parking
- A32: Veteran's Park, Shopping and Dining, parking
- A33: Beaches, Nature Center, Anchor Park, parking
- A34: Nature Center, Anchor Park, parking
- A35: City Marina
- A36: Downtown, Veteran's Park, parking
- A40: Tennis Center, Library, City Hall, parking

Note: Locations may be adjusted throughout the development process.