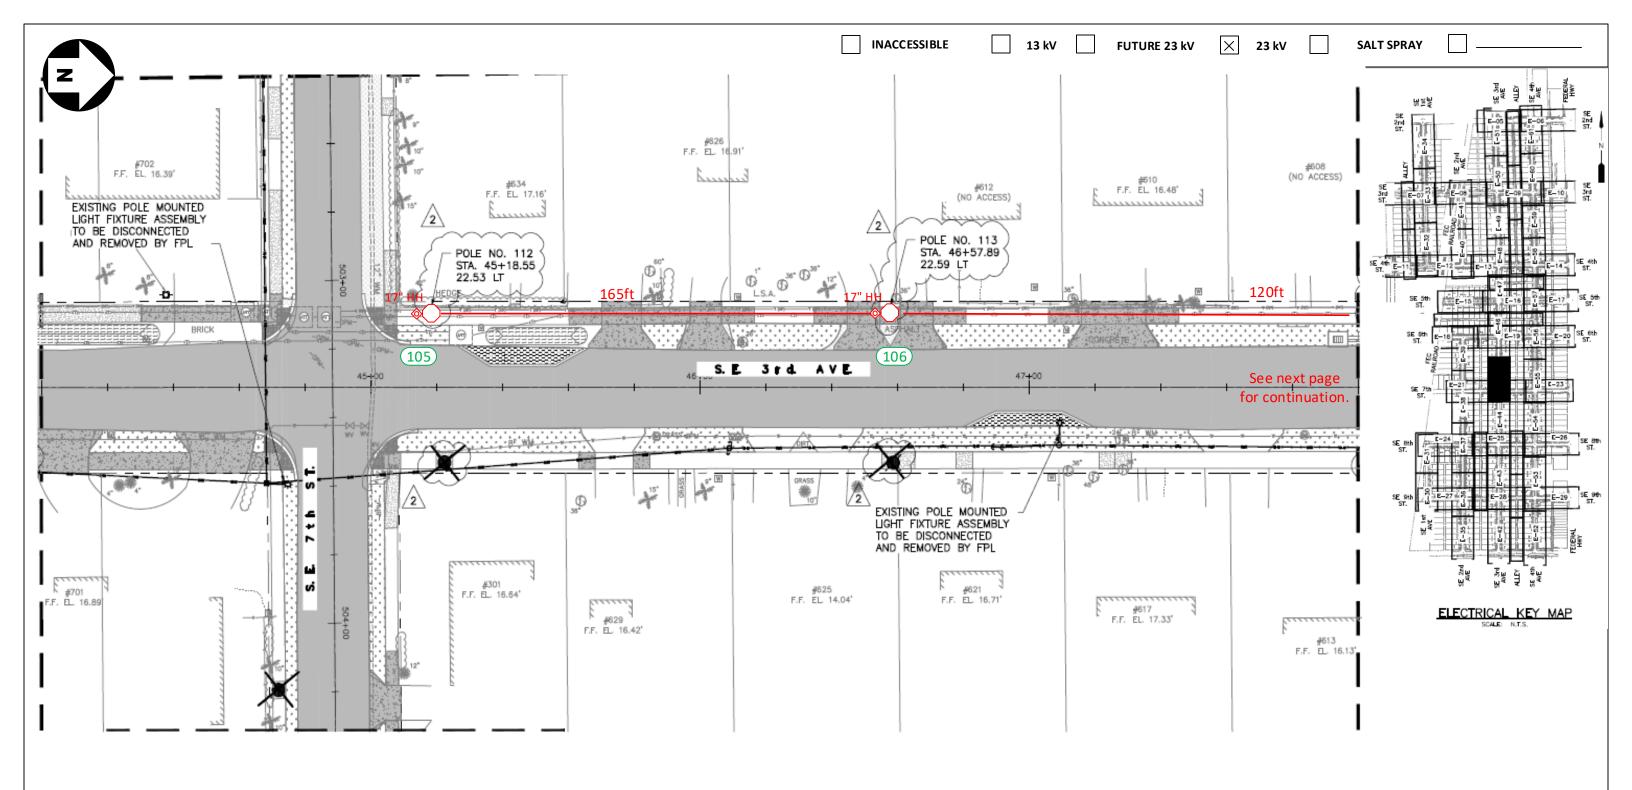

FPL contractors to install 2in PVC with 24in minimum cover and hand holes for all locations. Call locates prior to digging. Loc. 6-7: FPL contractor to install Green Washington Concrete Pole and Green/Green Holophane, Granville 39 Watts, 3K Fixture. Connect to existing secondary service using directional bore. Verify fixture is working correctly after installation. Check 120V to terminal blocks. Install house side shields.

'CHECK VOLTAGE - CONVERT 480V to 120V or 240V'

On 480V circuits, change the relay prior to installing the lights. Verify the source and amount of lights on that relay. Contact the FPL PL to assist with this process.

- -All facilities to be installed within utility easement.
- -Customer to contact FPL PL and coordinate staking of all locations prior LED installations. Customer is responsible for any restoration required.