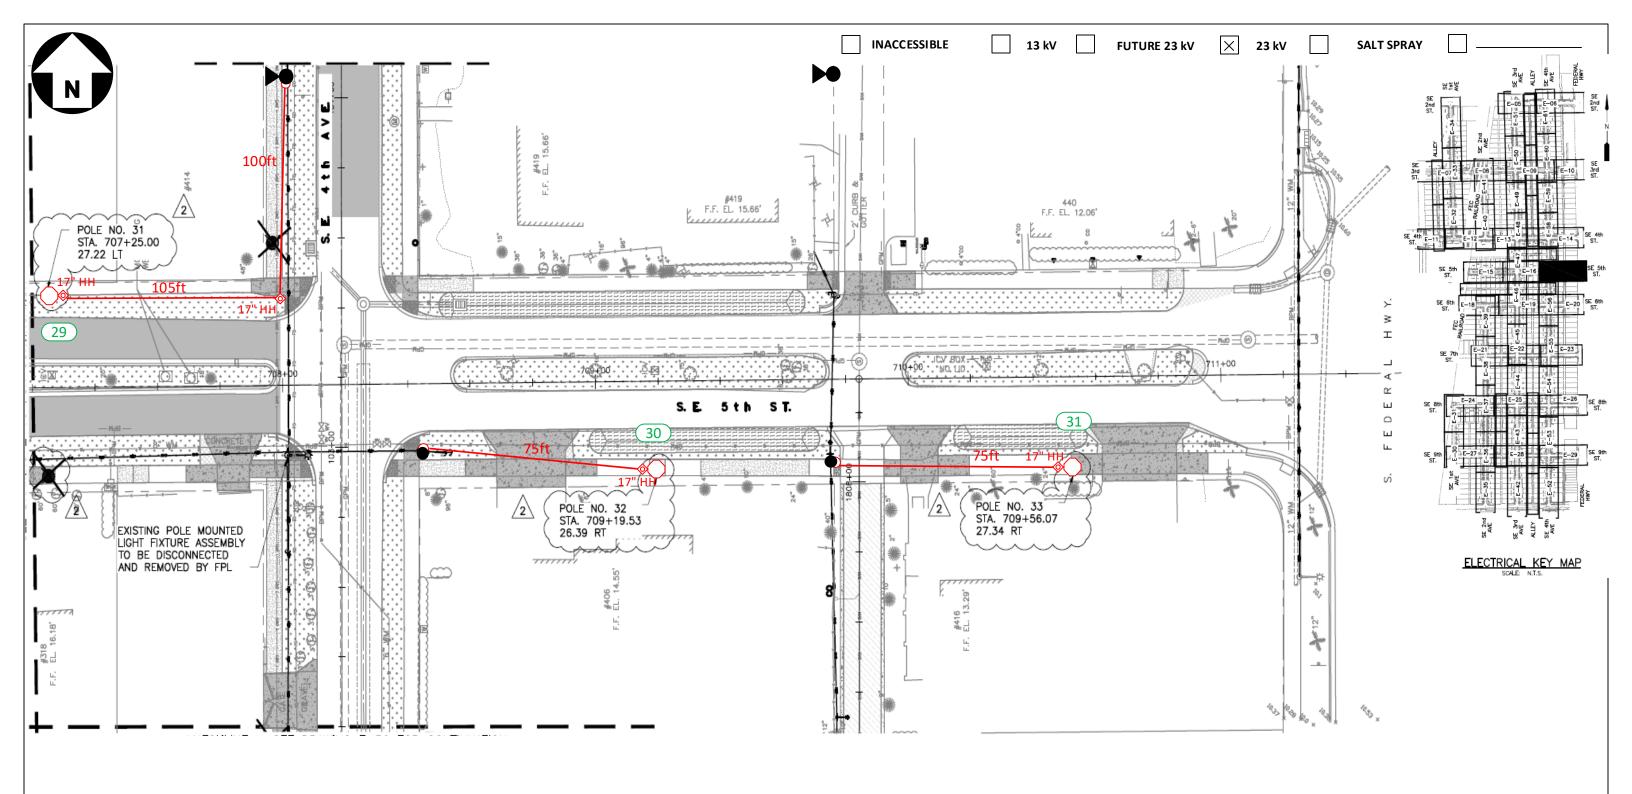

FPL contractors to install 2in PVC with 24in minimum cover and hand holes for all locations. Call locates prior to digging. Loc. 3-5: FPL contractor to install Green Washington Concrete Pole and Green/Green Holophane, Granville 39 Watts, 3K Fixture. Connect to existing secondary service using directional bore. Verify fixture is working correctly after installation. Check 120V to terminal blocks. Install house side shields.

'CHECK VOLTAGE - CONVERT 480V to 120V or 240V'

On 480V circuits, change the relay prior to installing the lights. Verify the source and amount of lights on that relay. Contact the FPL PL to assist with this process.

- -All facilities to be installed within utility easement.
- -Customer to contact FPL PL and coordinate staking of all locations prior LED installations. Customer is responsible for any restoration required.