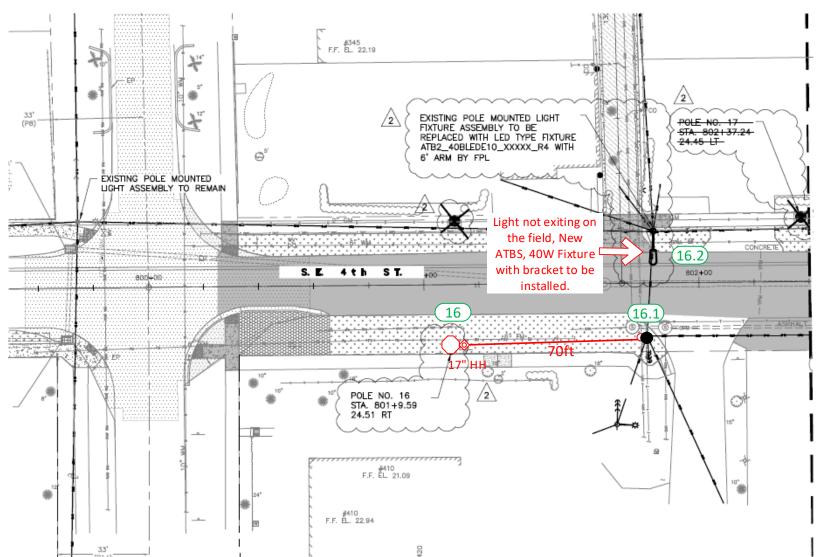

FPL contractors to install 2in PVC with 24in minimum cover and hand holes for all locations. Call locates prior to digging. Loc. 6-7: FPL contractor to install Green Washington Concrete Pole and Green/Green Holophane, Granville 39 Watts, 3K Fixture. Connect to existing secondary service using directional bore. Verify fixture is working correctly after installation. Check 120V to terminal blocks. Install house side shields.

'CHECK VOLTAGE - CONVERT 480V to 120V or 240V'

On 480V circuits, change the relay prior to installing the lights. Verify the source and amount of lights on that relay. Contact the FPL PL to assist with this process.

- -All facilities to be installed within utility easement.
- -Customer to contact FPL PL and coordinate staking of all locations prior LED installations. Customer is responsible for any restoration required.