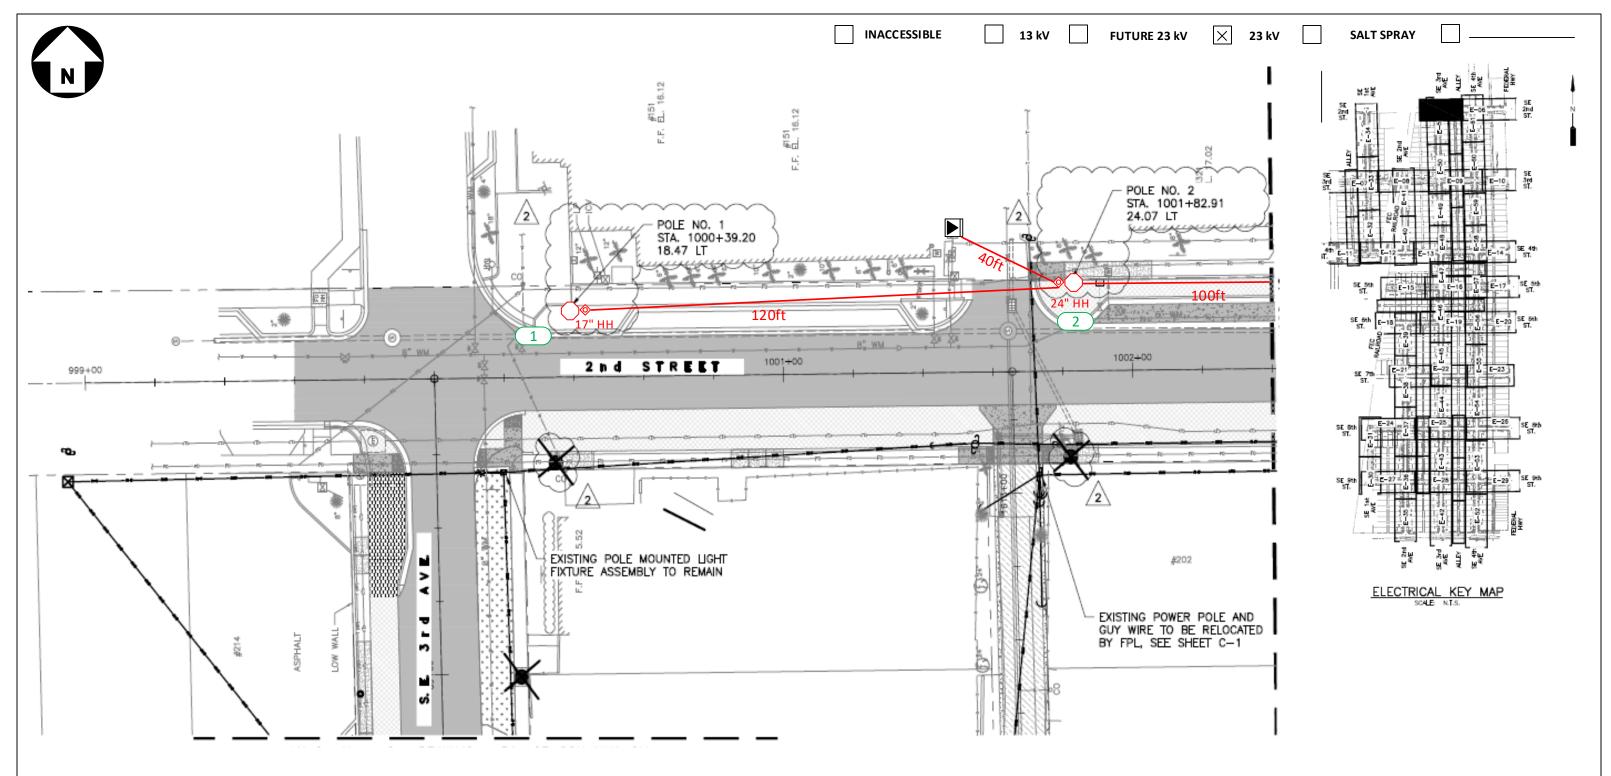

FPL contractors to install 2in PVC with 24in minimum cover and hand holes for all locations. Call locates prior to digging. Loc. 1-2: FPL contractor to install Green Washington Concrete Pole and Green/Green Holophane, Granville 39 Watts, 3K Fixture. Connect to existing secondary service using directional bore. Verify fixture is working correctly after installation. Check 120V to terminal blocks. Install house side shields.

'CHECK VOLTAGE - CONVERT 480V to 120V or 240V'

On 480V circuits, change the relay prior to installing the lights. Verify the source and amount of lights on that relay. Contact the FPL PL to assist with this process.

- -All facilities to be installed within utility easement.
- -Customer to contact FPL PL and coordinate staking of all locations prior LED installations. Customer is responsible for any restoration required.