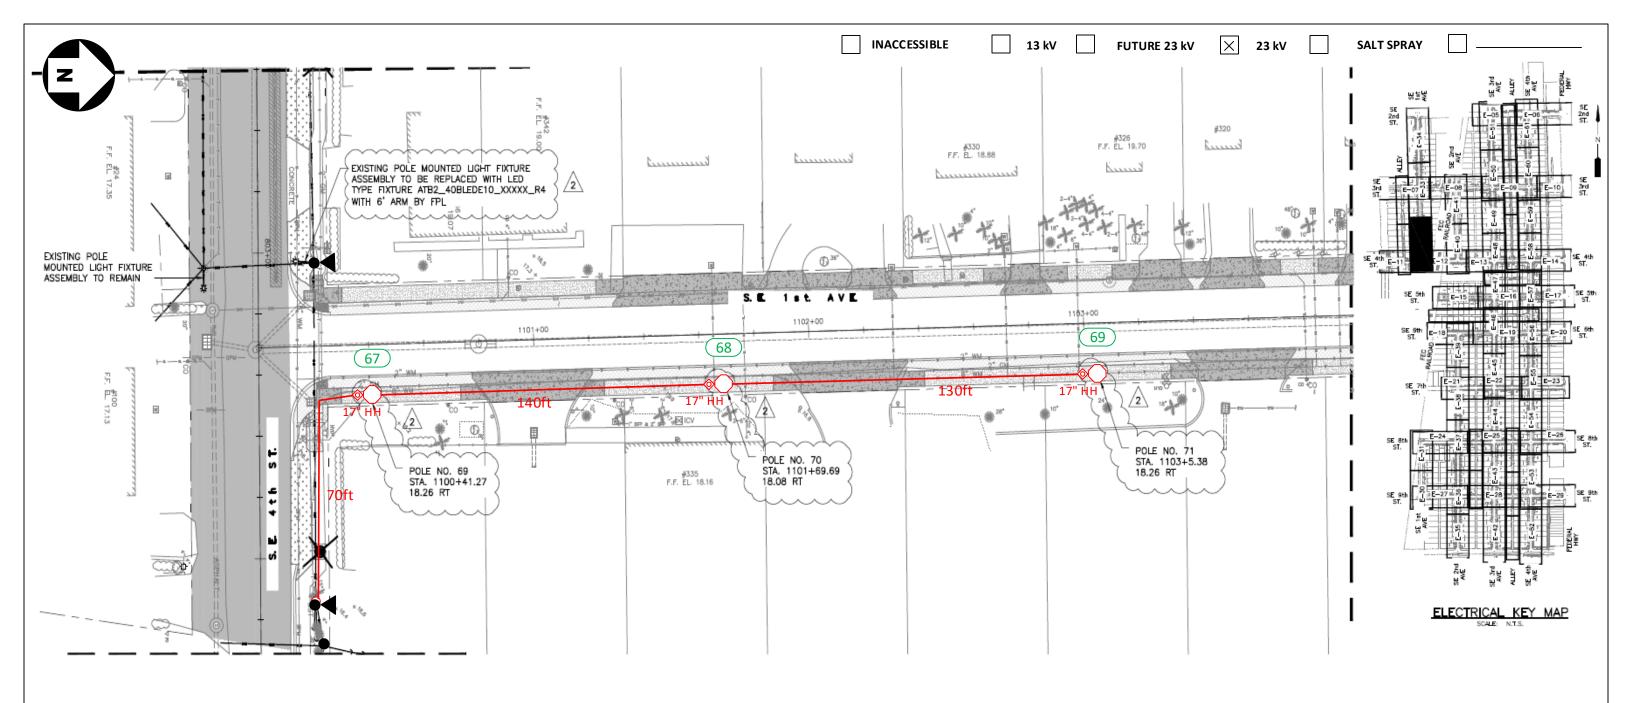

FPL contractors to install 2in PVC with 24in minimum cover and hand holes for all locations. Call locates prior to digging. Loc. 3-5: FPL contractor to install Green Washington Concrete Pole and Green/Green Holophane, Granville 39 Watts, 3K Fixture. Connect to existing secondary service using directional bore. Verify fixture is working correctly after installation. Check 120V to terminal blocks. Install house side shields.

'CHECK VOLTAGE - CONVERT 480V to 120V or 240V'

On 480V circuits, change the relay prior to installing the lights. Verify the source and amount of lights on that relay. Contact the FPL PL to assist with this process.

- -All facilities to be installed within utility easement.
- -Customer to contact FPL PL and coordinate staking of all locations prior LED installations. Customer is responsible for any restoration required.