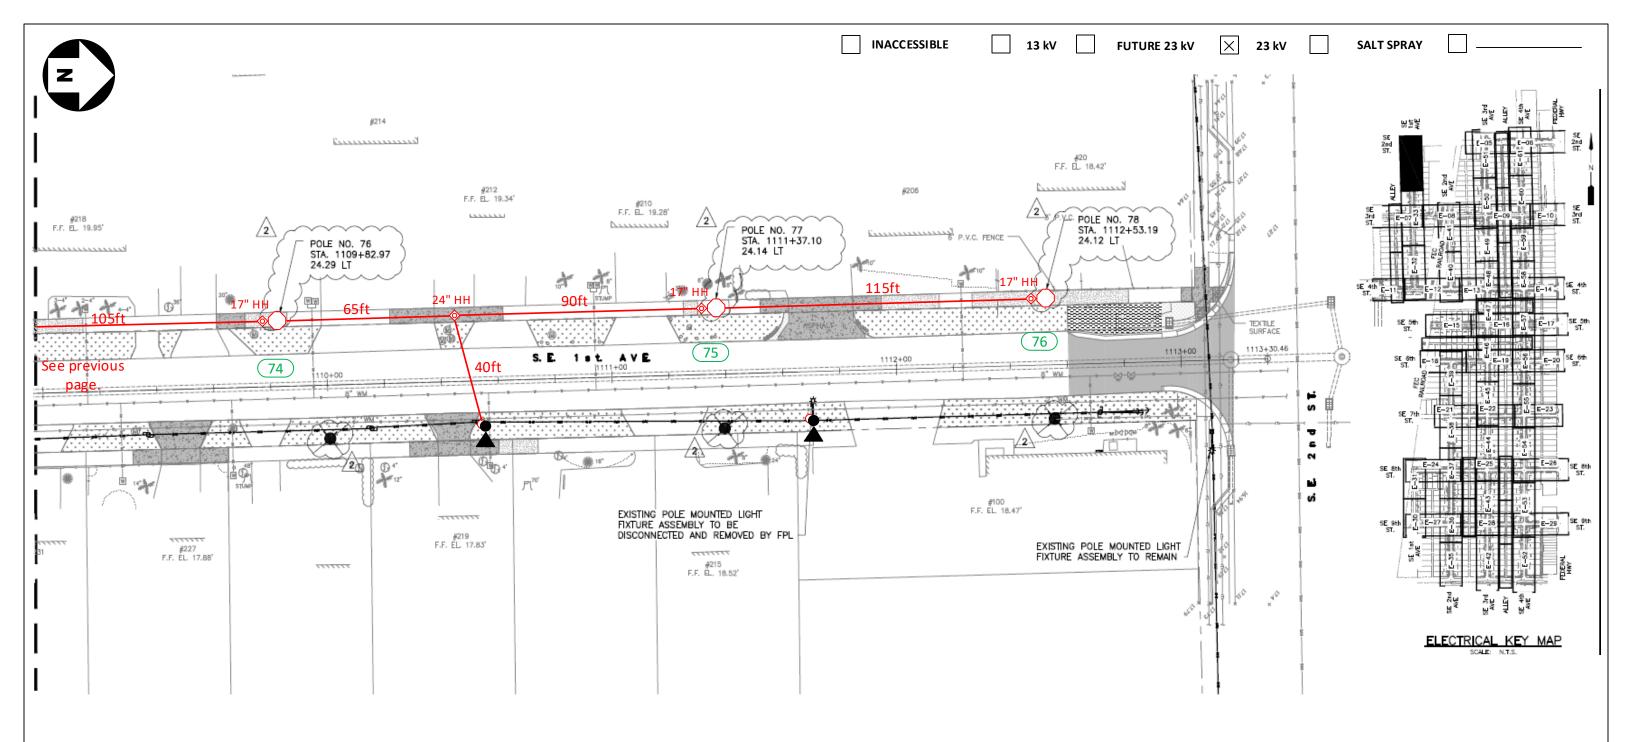

FPL contractors to install 2in PVC with 24in minimum cover and hand holes for all locations. Call locates prior to digging. Loc. 6-7: FPL contractor to install Green Washington Concrete Pole and Green/Green Holophane, Granville 39 Watts, 3K Fixture. Connect to existing secondary service using directional bore. Verify fixture is working correctly after installation. Check 120V to terminal blocks. Install house side shields.

'CHECK VOLTAGE - CONVERT 480V to 120V or 240V'

On 480V circuits, change the relay prior to installing the lights. Verify the source and amount of lights on that relay. Contact the FPL PL to assist with this process.

- -All facilities to be installed within utility easement.
- -Customer to contact FPL PL and coordinate staking of all locations prior LED installations. Customer is responsible for any restoration required.