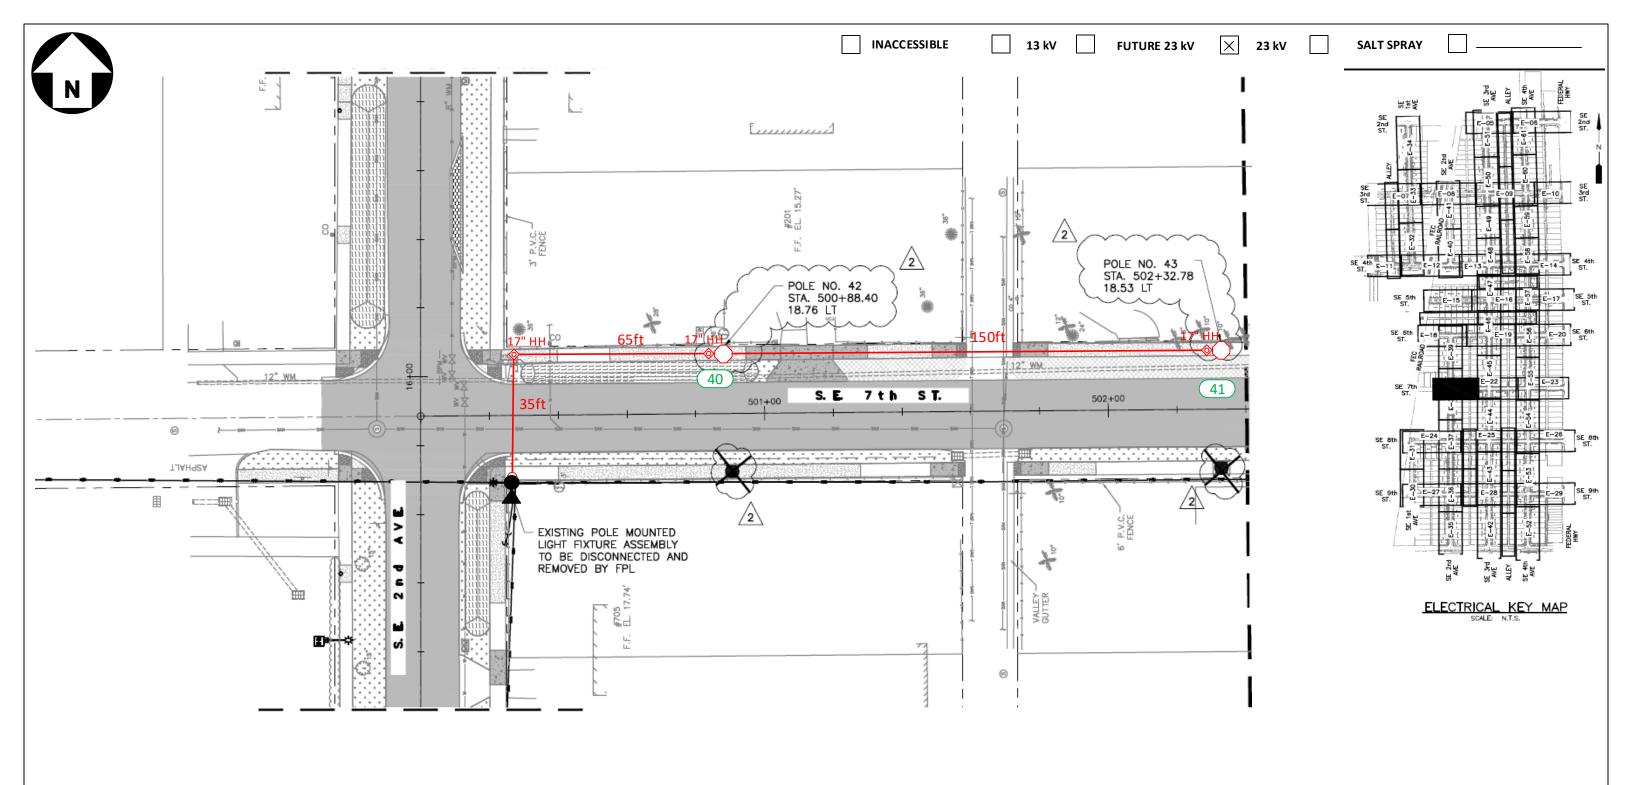

FPL contractors to install 2in PVC with 24in minimum cover and hand holes for all locations. Call locates prior to digging. Loc. 6-7: FPL contractor to install Green Washington Concrete Pole and Green/Green Holophane, Granville 39 Watts, 3K Fixture. Connect to existing secondary service using directional bore. Verify fixture is working correctly after installation. Check 120V to terminal blocks. Install house side shields.

'CHECK VOLTAGE - CONVERT 480V to 120V or 240V'

On 480V circuits, change the relay prior to installing the lights. Verify the source and amount of lights on that relay. Contact the FPL PL to assist with this process.

- -All facilities to be installed within utility easement.
- -Customer to contact FPL PL and coordinate staking of all locations prior LED installations. Customer is responsible for any restoration required.