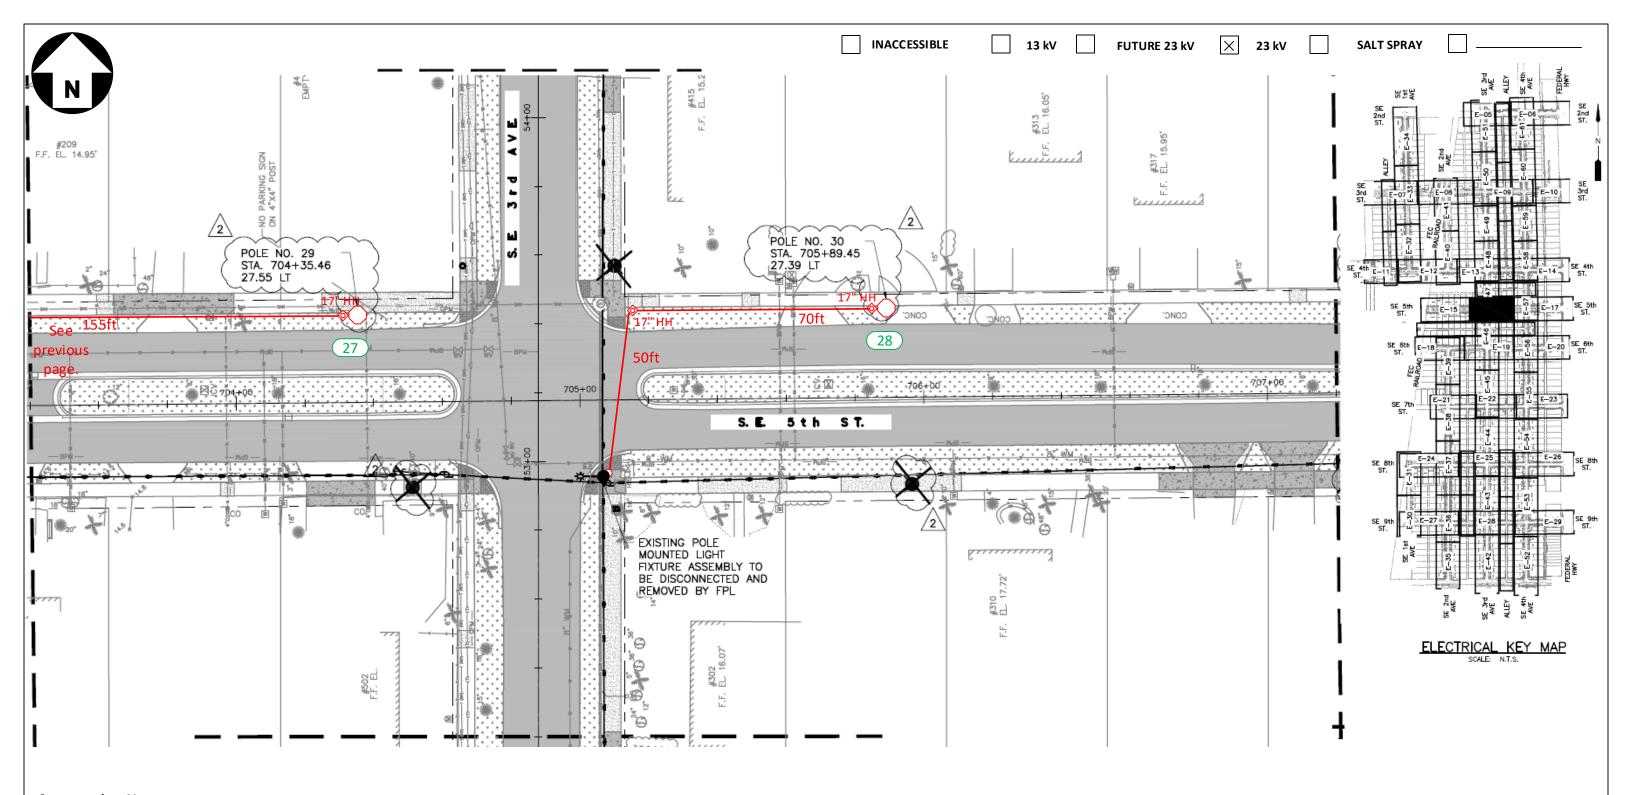

FPL contractors to install 2in PVC with 24in minimum cover and hand holes for all locations. Call locates prior to digging. Loc. 1-2: FPL contractor to install Green Washington Concrete Pole and Green/Green Holophane, Granville 39 Watts, 3K Fixture. Connect to existing secondary service using directional bore. Verify fixture is working correctly after installation. Check 120V to terminal blocks. Install house side shields.

'CHECK VOLTAGE - CONVERT 480V to 120V or 240V'

On 480V circuits, change the relay prior to installing the lights. Verify the source and amount of lights on that relay. Contact the FPL PL to assist with this process.

- -All facilities to be installed within utility easement.
- -Customer to contact FPL PL and coordinate staking of all locations prior LED installations. Customer is responsible for any restoration required.