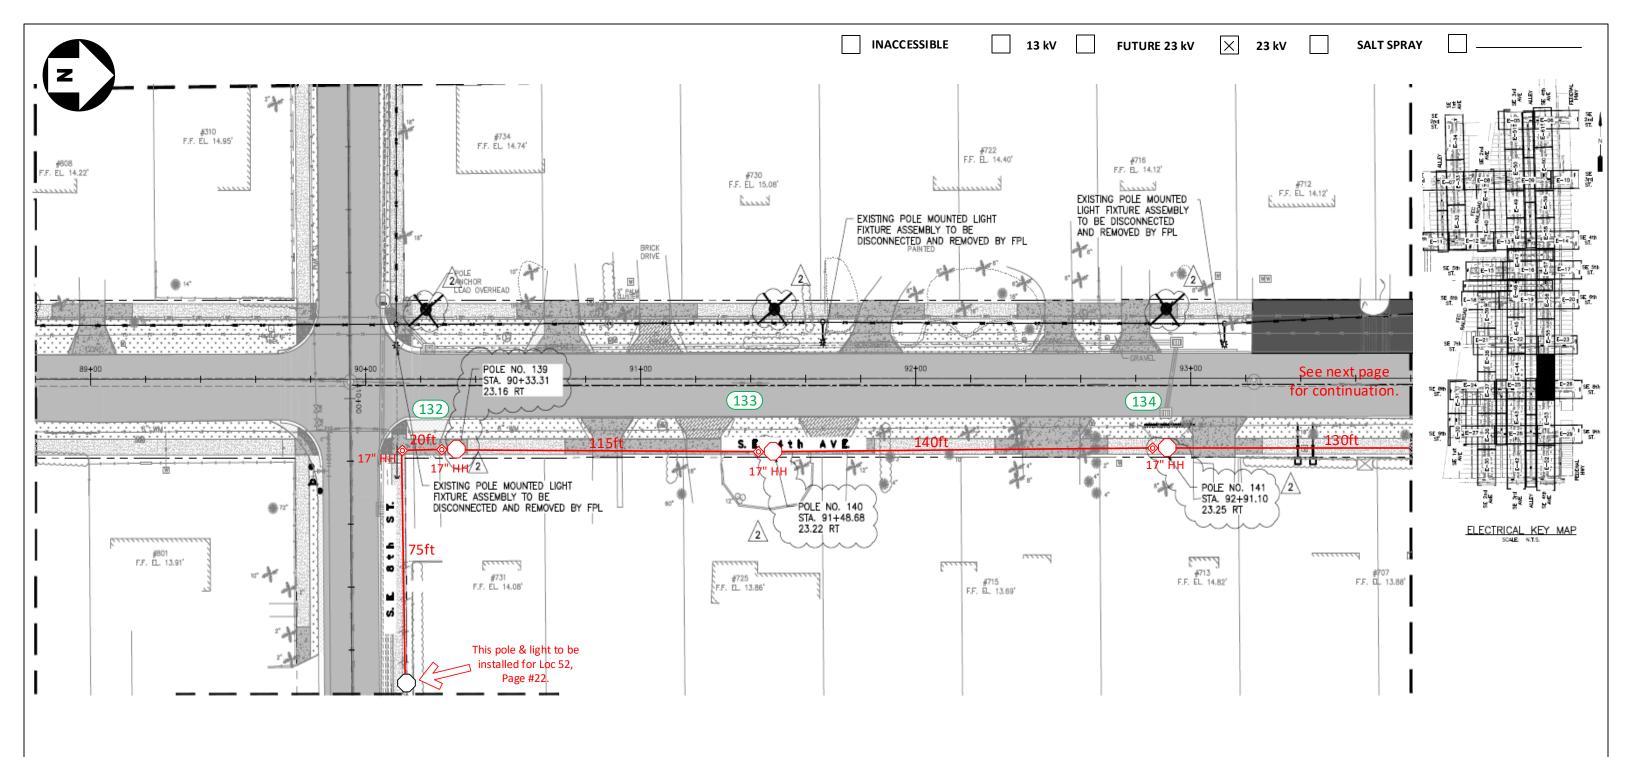

FPL contractors to install 2in PVC with 24in minimum cover and hand holes for all locations. Call locates prior to digging. Loc. 1-2: FPL contractor to install Green Washington Concrete Pole and Green/Green Holophane, Granville 39 Watts, 3K Fixture. Connect to existing secondary service using directional bore. Verify fixture is working correctly after installation. Check 120V to terminal blocks. Install house side shields.

'CHECK VOLTAGE - CONVERT 480V to 120V or 240V'

On 480V circuits, change the relay prior to installing the lights. Verify the source and amount of lights on that relay. Contact the FPL PL to assist with this process.

- -All facilities to be installed within utility easement.
- -Customer to contact FPL PL and coordinate staking of all locations prior LED installations. Customer is responsible for any restoration required.