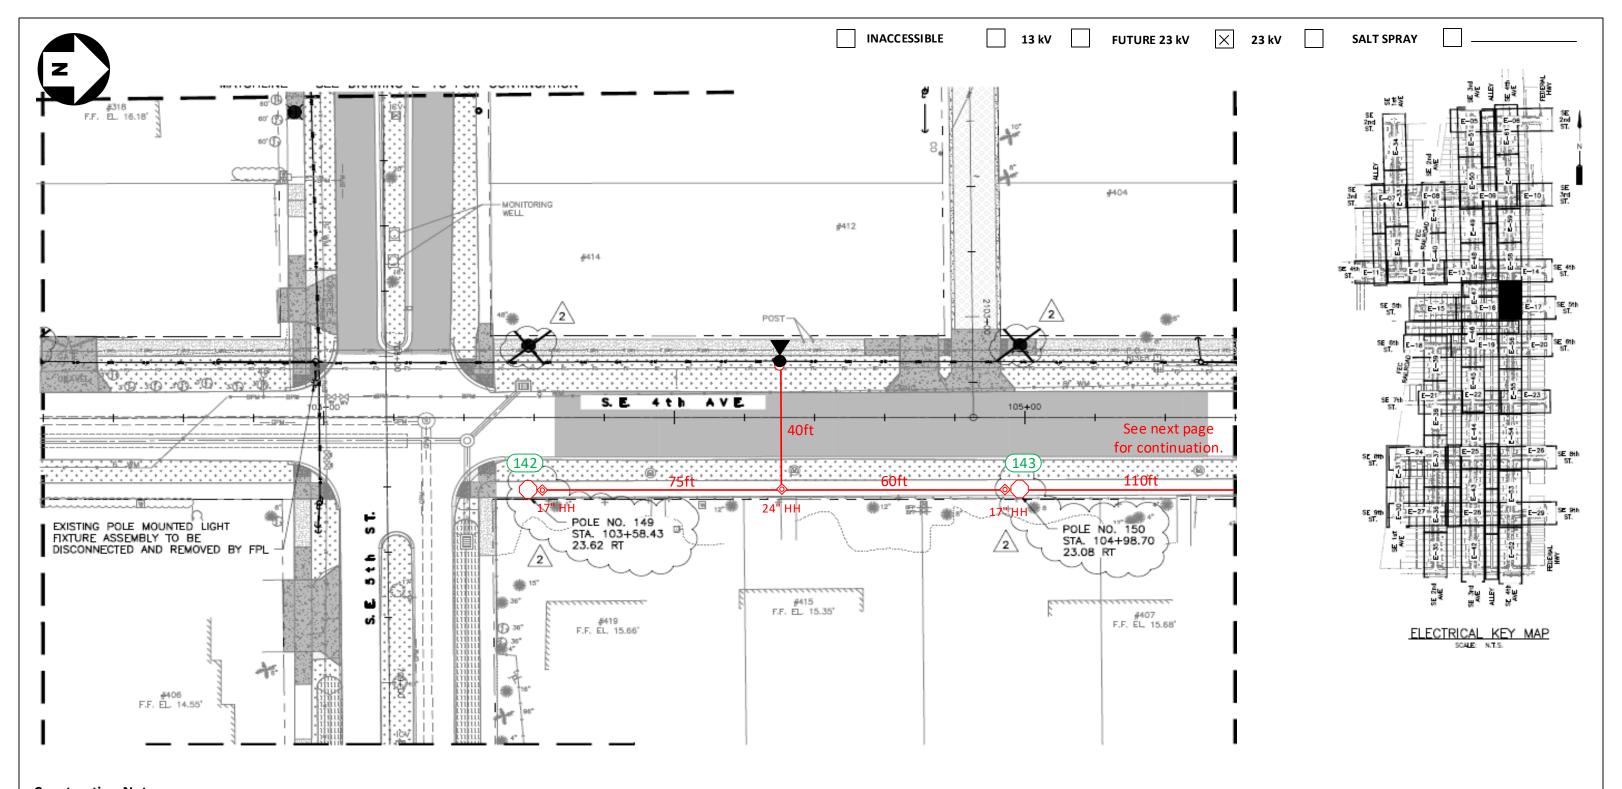

FPL contractors to install 2in PVC with 24in minimum cover and hand holes for all locations. Call locates prior to digging. Loc. 6-7: FPL contractor to install Green Washington Concrete Pole and Green/Green Holophane, Granville 39 Watts, 3K Fixture. Connect to existing secondary service using directional bore. Verify fixture is working correctly after installation. Check 120V to terminal blocks. Install house side shields.

'CHECK VOLTAGE - CONVERT 480V to 120V or 240V'

On 480V circuits, change the relay prior to installing the lights. Verify the source and amount of lights on that relay. Contact the FPL PL to assist with this process.

- -All facilities to be installed within utility easement.
- -Customer to contact FPL PL and coordinate staking of all locations prior LED installations. Customer is responsible for any restoration required.