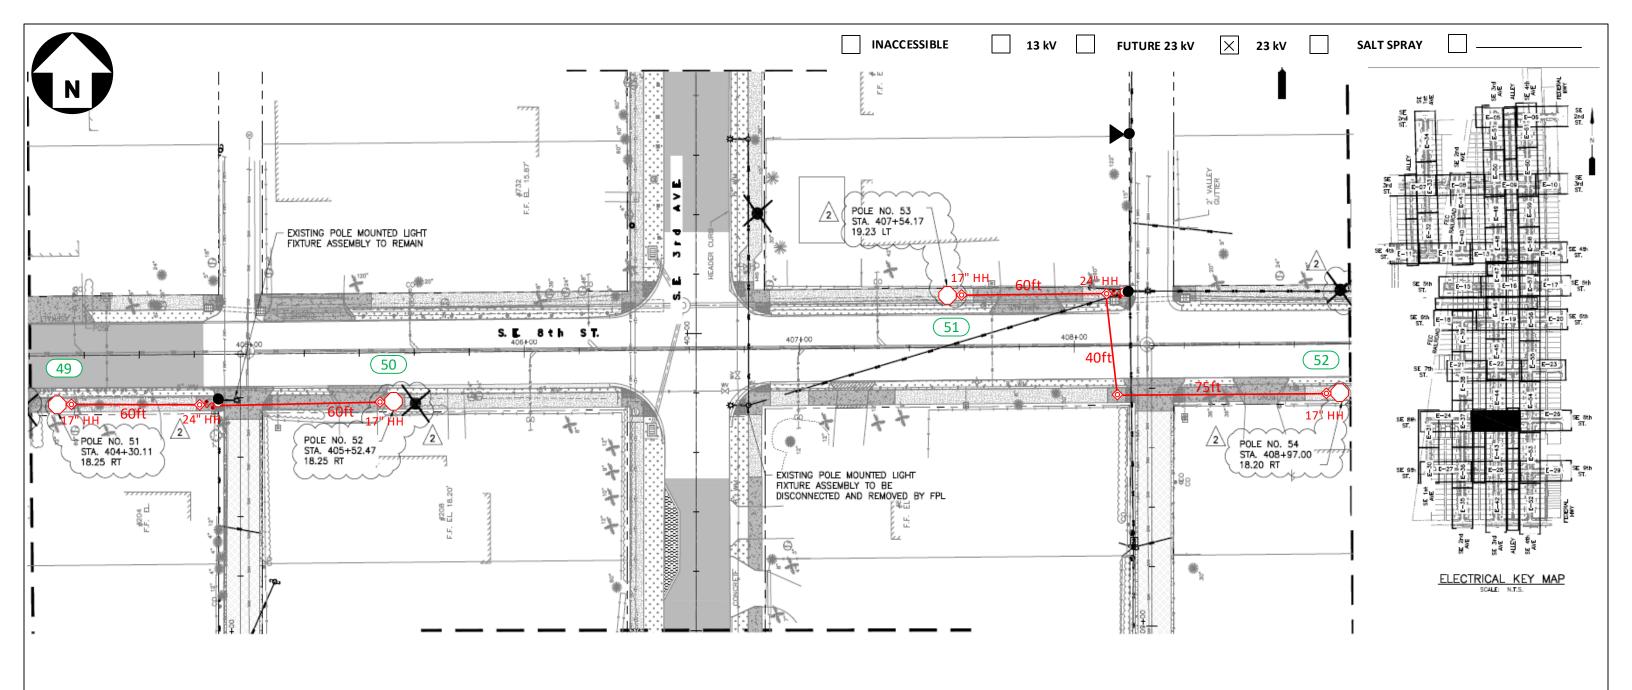

FPL contractors to install 2in PVC with 24in minimum cover and hand holes for all locations. Call locates prior to digging. Loc. 6-7: FPL contractor to install Green Washington Concrete Pole and Green/Green Holophane, Granville 39 Watts, 3K Fixture. Connect to existing secondary service using directional bore. Verify fixture is working correctly after installation. Check 120V to terminal blocks. Install house side shields.

'CHECK VOLTAGE - CONVERT 480V to 120V or 240V'

On 480V circuits, change the relay prior to installing the lights. Verify the source and amount of lights on that relay. Contact the FPL PL to assist with this process.

- -All facilities to be installed within utility easement.
- -Customer to contact FPL PL and coordinate staking of all locations prior LED installations. Customer is responsible for any restoration required.