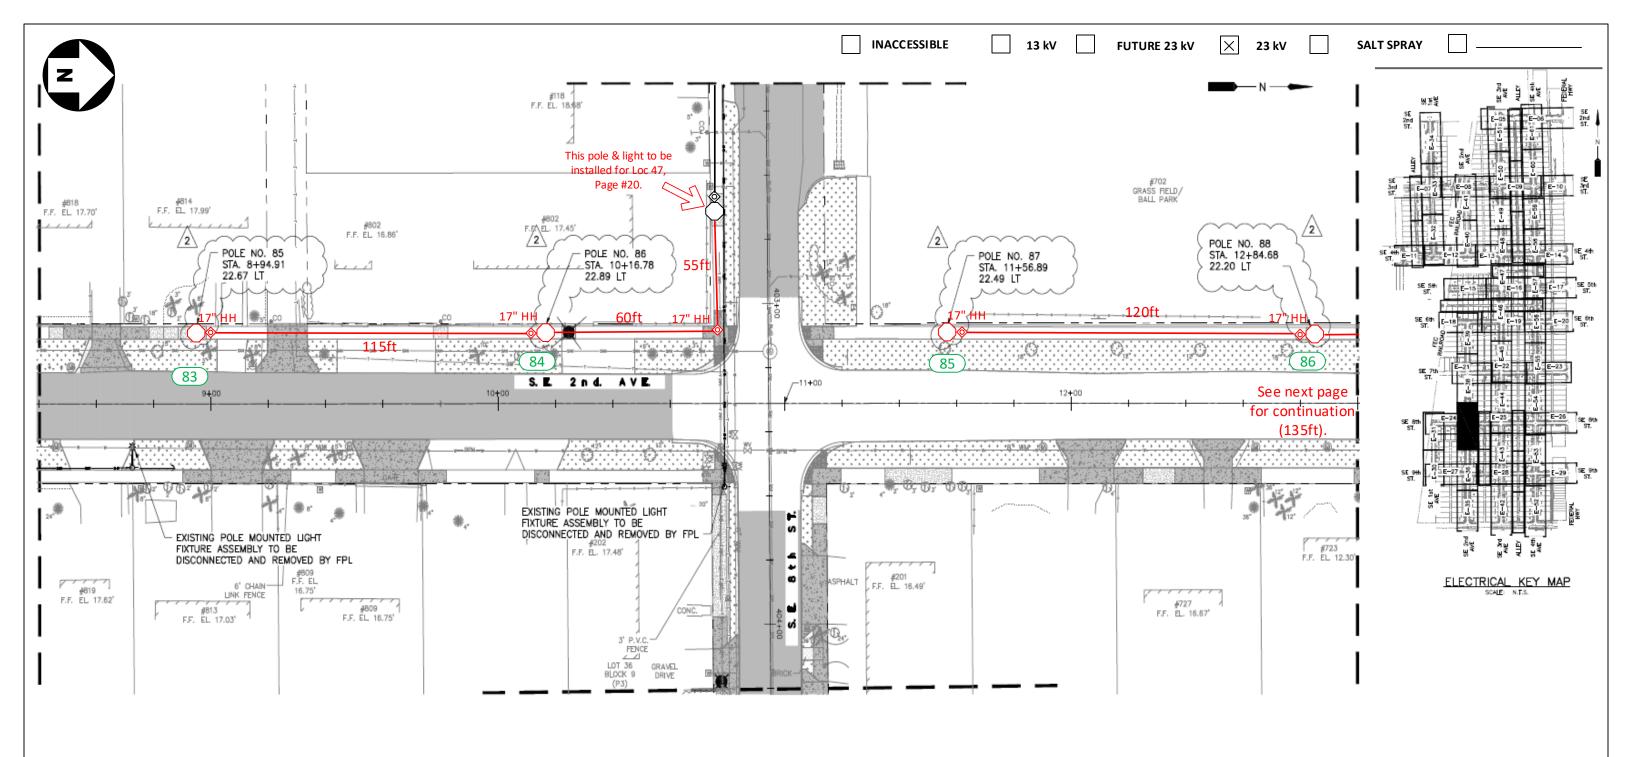

FPL contractors to install 2in PVC with 24in minimum cover and hand holes for all locations. Call locates prior to digging. Loc. 6-7: FPL contractor to install Green Washington Concrete Pole and Green/Green Holophane, Granville 39 Watts, 3K Fixture. Connect to existing secondary service using directional bore. Verify fixture is working correctly after installation. Check 120V to terminal blocks. Install house side shields.

'CHECK VOLTAGE - CONVERT 480V to 120V or 240V'

On 480V circuits, change the relay prior to installing the lights. Verify the source and amount of lights on that relay. Contact the FPL PL to assist with this process.

- -All facilities to be installed within utility easement.
- -Customer to contact FPL PL and coordinate staking of all locations prior LED installations. Customer is responsible for any restoration required.