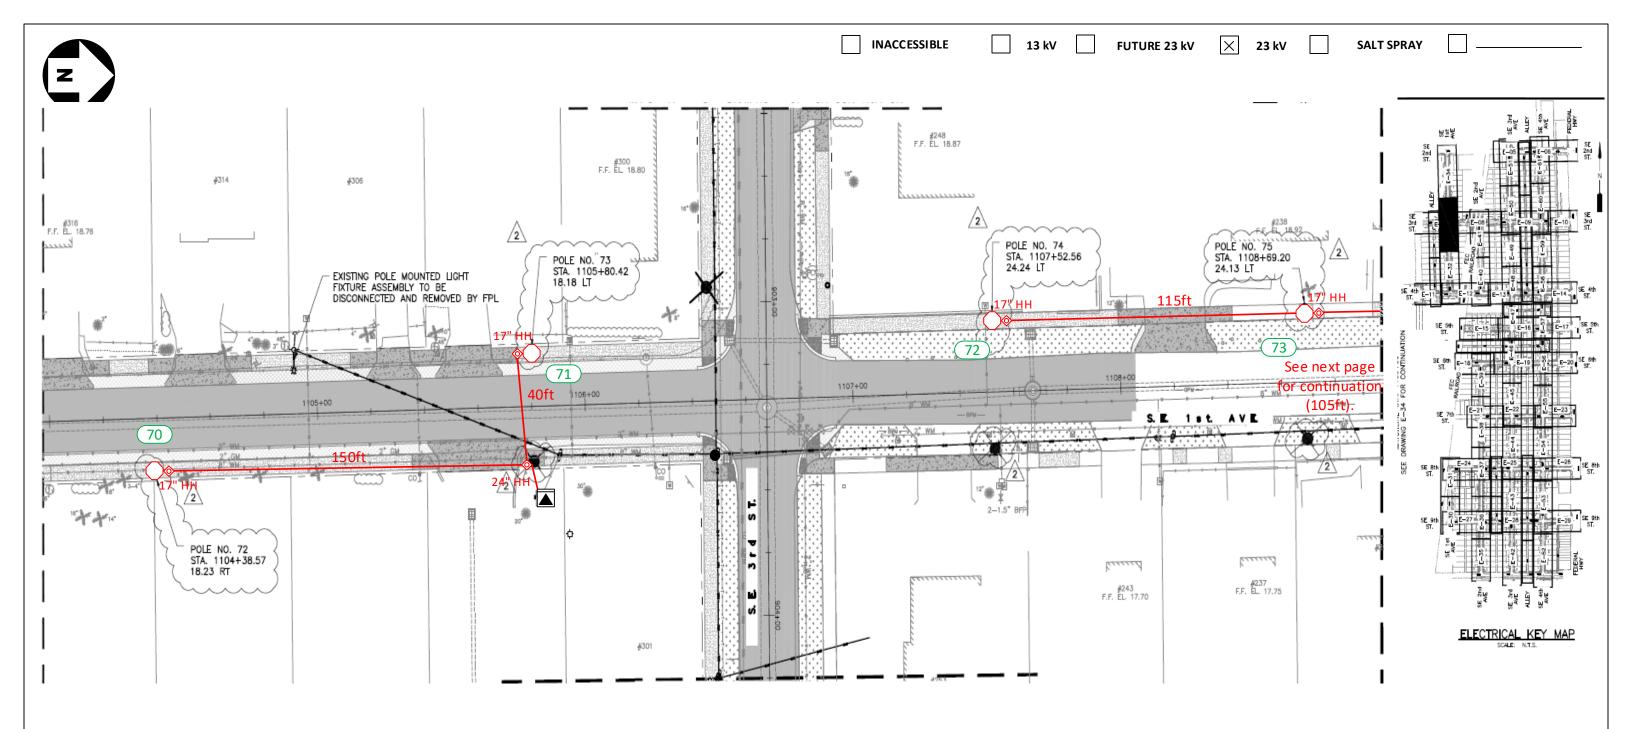

FPL contractors to install 2in PVC with 24in minimum cover and hand holes for all locations. Call locates prior to digging. Loc. 6-7: FPL contractor to install Green Washington Concrete Pole and Green/Green Holophane, Granville 39 Watts, 3K Fixture. Connect to existing secondary service using directional bore. Verify fixture is working correctly after installation. Check 120V to terminal blocks. Install house side shields.

'CHECK VOLTAGE - CONVERT 480V to 120V or 240V'

On 480V circuits, change the relay prior to installing the lights. Verify the source and amount of lights on that relay. Contact the FPL PL to assist with this process.

- -All facilities to be installed within utility easement.
- -Customer to contact FPL PL and coordinate staking of all locations prior LED installations. Customer is responsible for any restoration required.