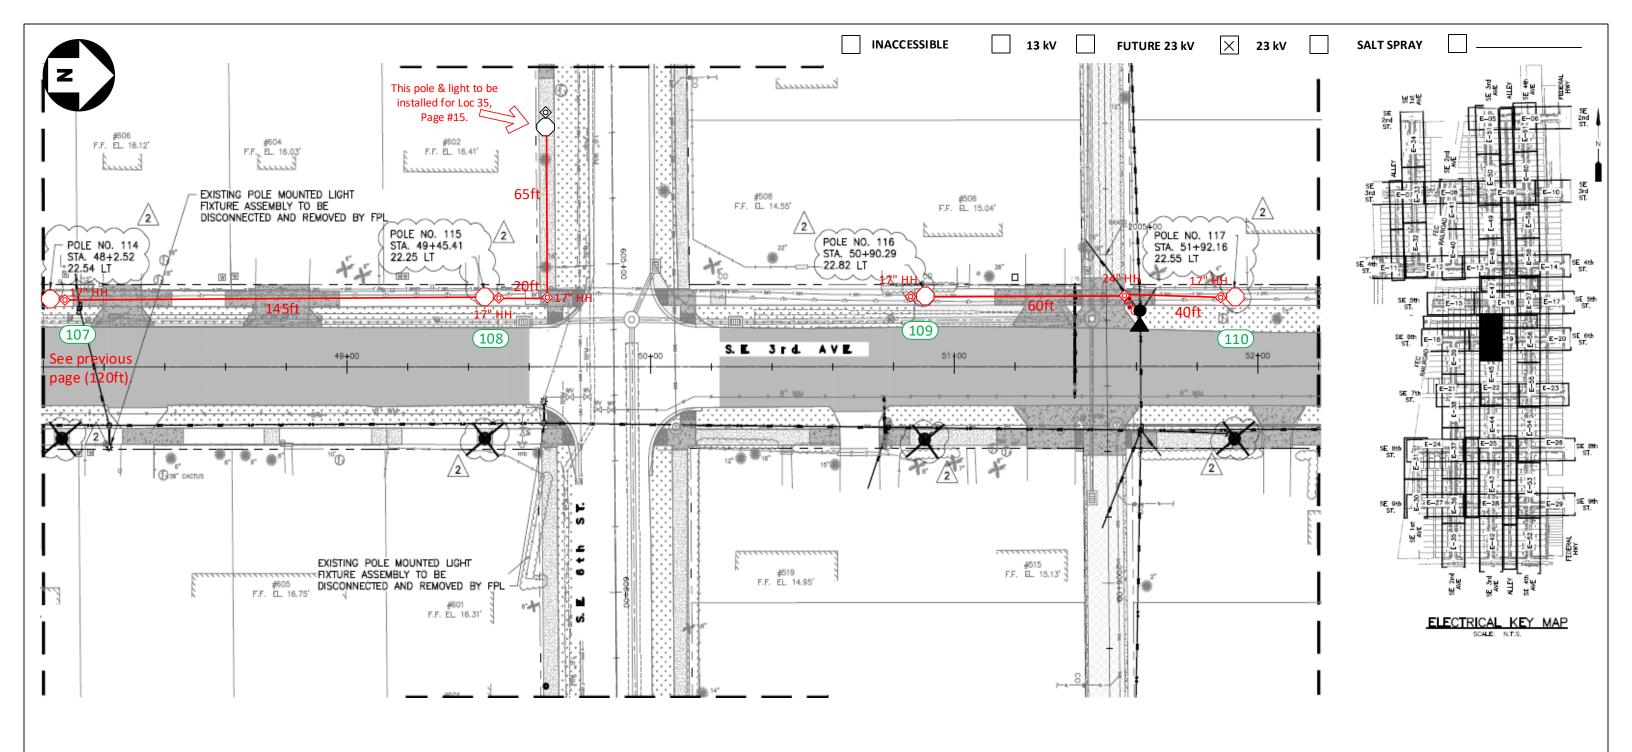

xx TWP.                                                        | XX     | S, RGE.  | XX       | E.         |
| Р       | POLE LINE FT. ON TRANSM. POLES 0' TRENCH FT. 0'                     |        |               |                   |                                                             |          | SCAL   | E:      | N.T.S          | St. Lt MAP No.                                                 | MAP#   | Pri Map  | No.      | xxxxx      |
| TLN     | TLM/LDS MODEL No Map Posting? YES X NO Posted by:                   |        |               |                   | by:                                                         | WR       | XXXXX  | XXXX    | ·              |                                                                | ·      | M/A      | XX       |            |



FPL contractors to install 2in PVC with 24in minimum cover and hand holes for all locations. Call locates prior to digging. Loc. 107-110: FPL contractor to install Green Washington Concrete Pole and Green/Green Holophane, Granville 39 Watts, 3K Fixture. Connect to existing secondary service using directional bore. Verify fixture is working correctly after installation. Check 120V to terminal blocks. Install house side shields. Install a riser, fuse and 24in hand hole for secondary service.

'CHECK VOLTAGE - CONVERT 480V to 120V or 240V'

On 480V circuits, change the relay prior to installing the lights. Verify the source and amount of lights on that relay. Contact the FPL PL to assist with this process.

- -All facilities to be installed within utility easement.
- -Customer to contact FP