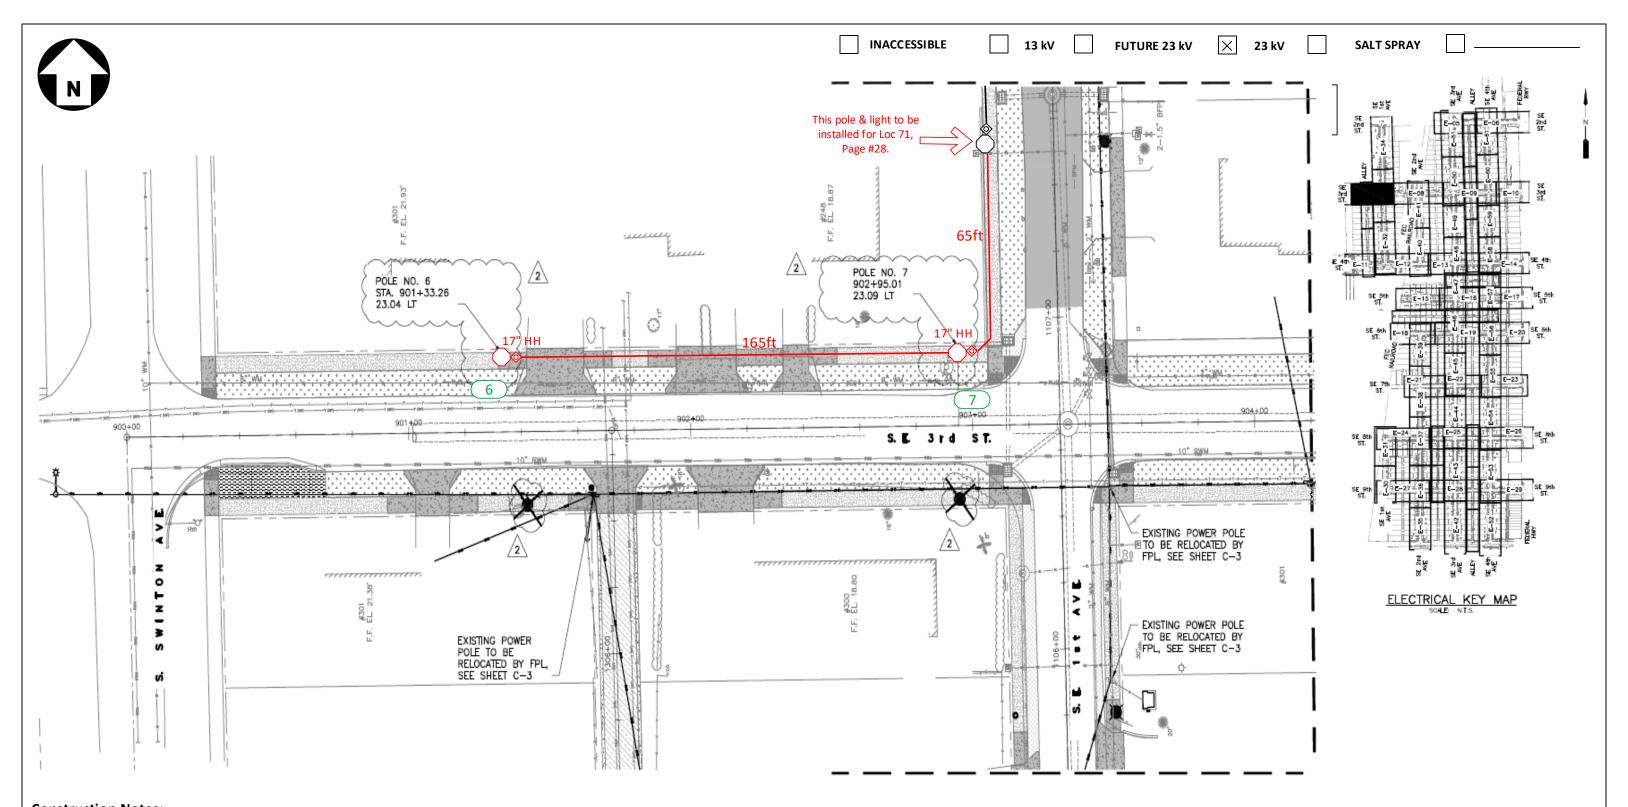

FPL contractors to install 2in PVC with 24in minimum cover and hand holes for all locations. Call locates prior to digging. Loc. 6-7: FPL contractor to install Green Washington Concrete Pole and Green/Green Holophane, Granville 39 Watts, 3K Fixture. Connect to existing secondary service using directional bore. Verify fixture is working correctly after installation. Check 120V to terminal blocks. Install house side shields.

'CHECK VOLTAGE - CONVERT 480V to 120V or 240V'

On 480V circuits, change the relay prior to installing the lights. Verify the source and amount of lights on that relay. Contact the FPL PL to assist with this process.

- -All facilities to be installed within utility easement.
- -Customer to contact FPL PL and coordinate staking of all locations prior LED installations. Customer is responsible for any restoration required.