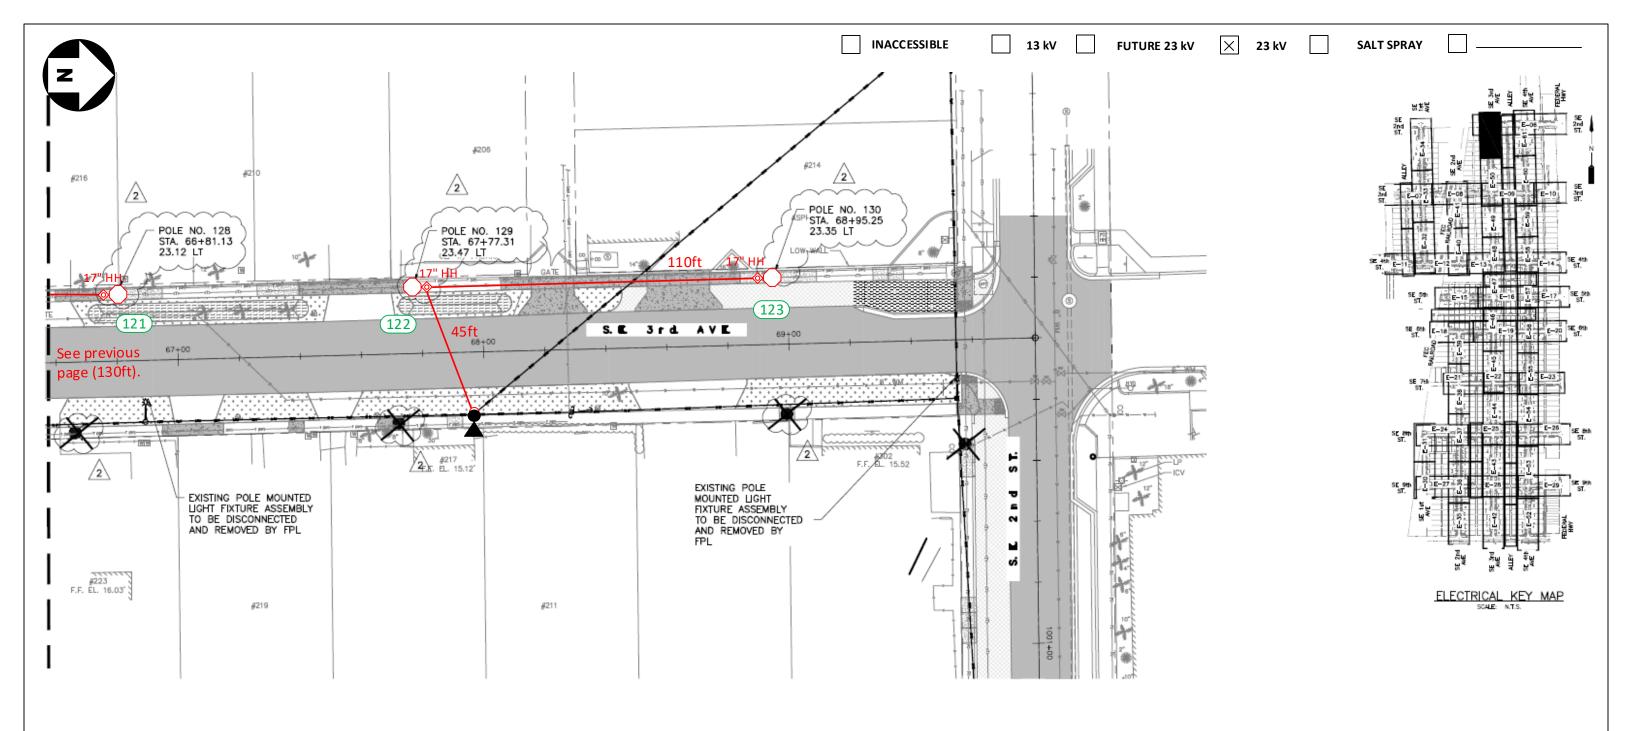

FPL contractors to install 2in PVC with 24in minimum cover and hand holes for all locations. Call locates prior to digging. Loc. 1-2: FPL contractor to install Green Washington Concrete Pole and Green/Green Holophane, Granville 39 Watts, 3K Fixture. Connect to existing secondary service using directional bore. Verify fixture is working correctly after installation. Check 120V to terminal blocks. Install house side shields.

'CHECK VOLTAGE - CONVERT 480V to 120V or 240V'

On 480V circuits, change the relay prior to installing the lights. Verify the source and amount of lights on that relay. Contact the FPL PL to assist with this process.

- -All facilities to be installed within utility easement.
- -Customer to contact FPL PL and coordinate staking of all locations prior LED installations. Customer is responsible for any restoration required.