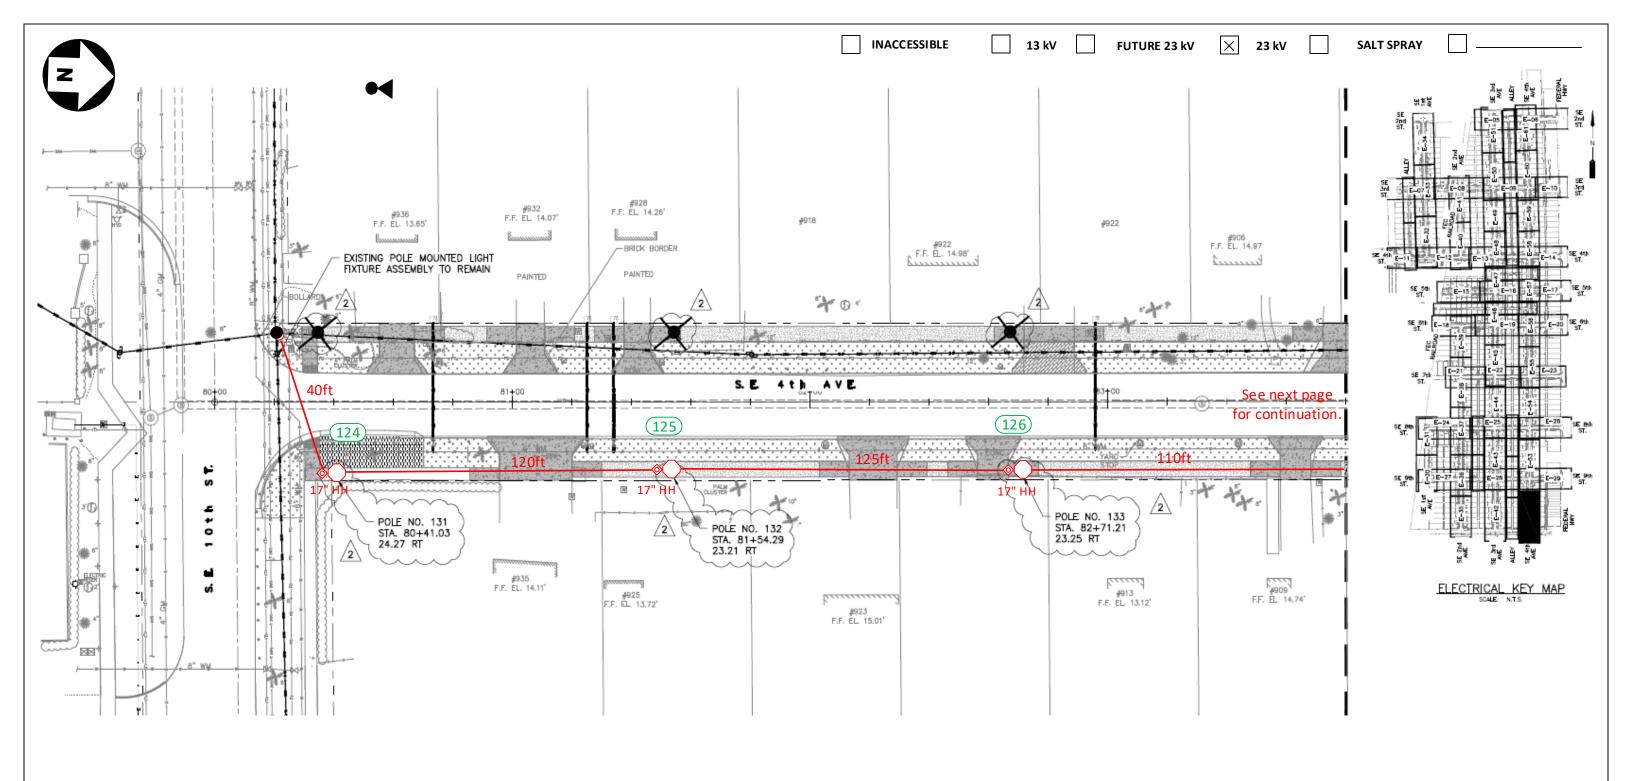

FPL contractors to install 2in PVC with 24in minimum cover and hand holes for all locations. Call locates prior to digging. Loc. 3-5: FPL contractor to install Green Washington Concrete Pole and Green/Green Holophane, Granville 39 Watts, 3K Fixture. Connect to existing secondary service using directional bore. Verify fixture is working correctly after installation. Check 120V to terminal blocks. Install house side shields.

'CHECK VOLTAGE - CONVERT 480V to 120V or 240V'

On 480V circuits, change the relay prior to installing the lights. Verify the source and amount of lights on that relay. Contact the FPL PL to assist with this process.

- -All facilities to be installed within utility easement.
- -Customer to contact FPL PL and coordinate staking of all locations prior LED installations. Customer is responsible for any restoration required.