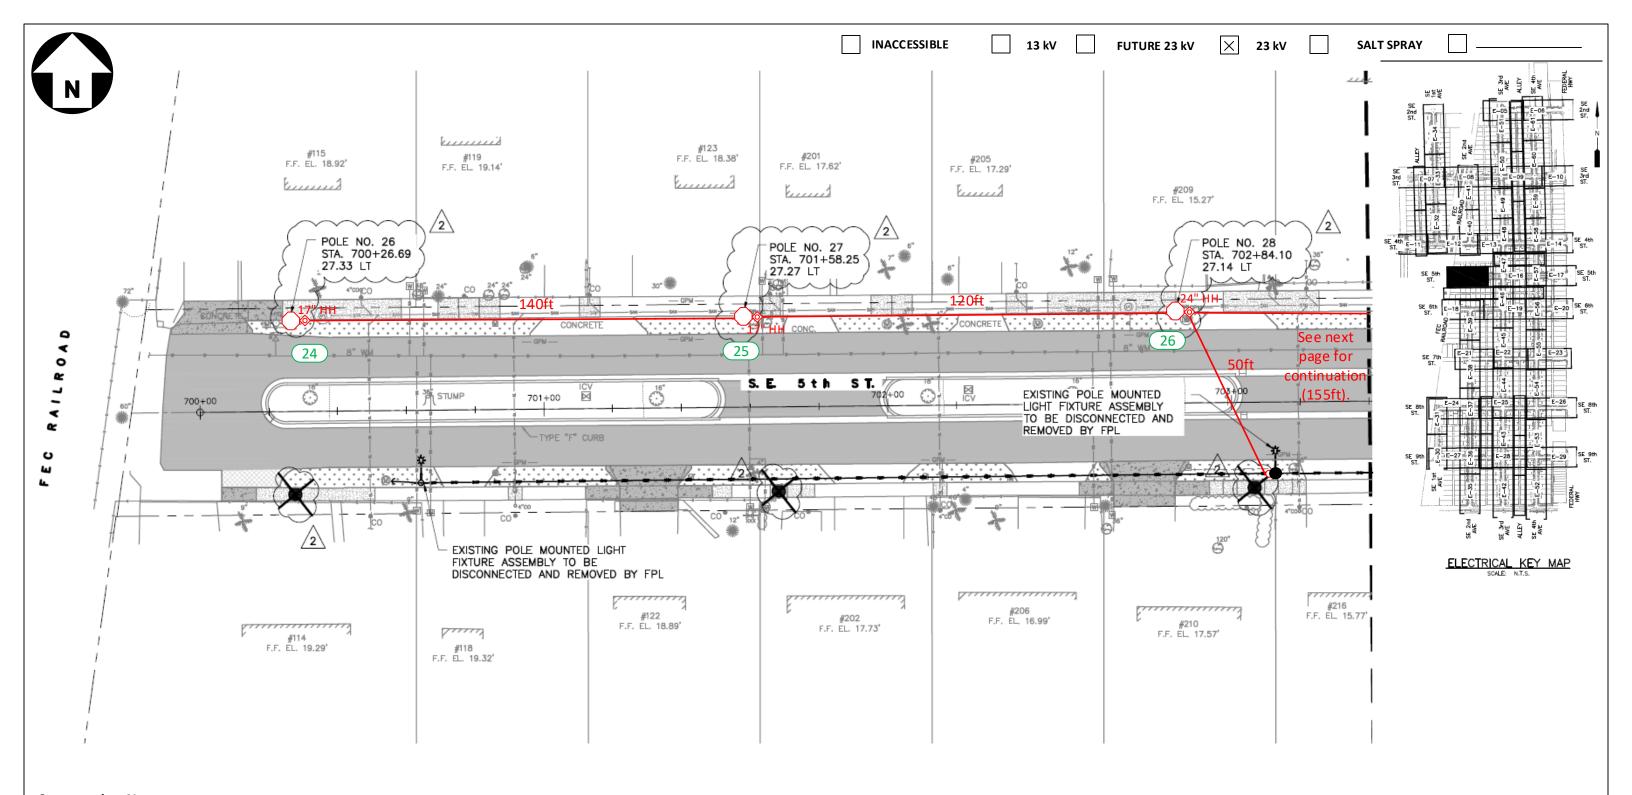

.    | 10 OF    | 57         |
| POLE LINE FEET                                        | 0'              | DUCT BANK FT.     | (                                       | )'       | Rural Locatio | n Sec.          | XX        | TWP.                  | xx S, RC   | GE. xx   | E.         |
| POLE LINE FT. ON TRANSM                               | ı. POLES O'     | TRENCH FT.        | 0'                                      |          | SCALE:        | N.T.S           | St. Lt M  | APNo. MA              | .P# Pri Ma | ap No.   | xxxxx      |
| TLM/LDS MODEL No.                                     | - Map Post      | ing? YES 🔀        | NO Post ed                              | d by:    | WR XXXXX      | XXXX            |           |                       |            | M/A      | XX         |



FPL contractors to install 2in PVC with 24in minimum cover and hand holes for all locations. Call locates prior to digging. Loc. 24-26: FPL contractor to install Green Washington Concrete Pole and Green/Green Holophane, Granville 39 Watts, 3K Fixture. Connect to existing secondary service using directional bore. Verify fixture is working correctly after installation. Check 120V to terminal blocks. Install house side shields. Install a riser for secondary service.

'CHECK VOLTAGE - CONVERT 480V to 120V or 240V'

On 480V circuits, change the relay prior to installing the lights. Verify the source and amount of lights on that relay. Contact the FPL PL to assist with this process.

- -All facilities to be installed within utility easement.
- -Customer to contact FPL PL and coordinate staking