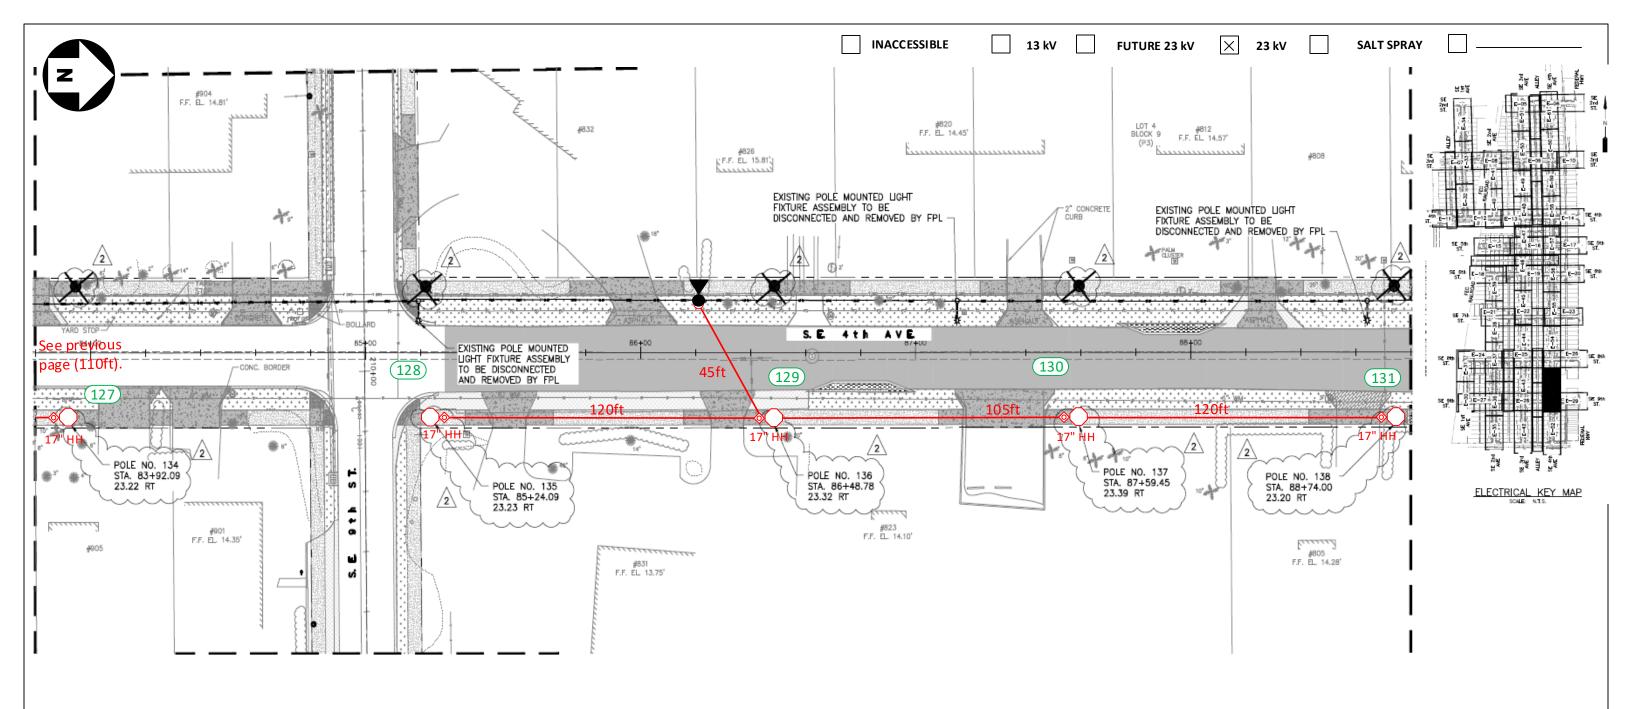

FPL contractors to install 2in PVC with 24in minimum cover and hand holes for all locations. Call locates prior to digging. Loc. 6-7: FPL contractor to install Green Washington Concrete Pole and Green/Green Holophane, Granville 39 Watts, 3K Fixture. Connect to existing secondary service using directional bore. Verify fixture is working correctly after installation. Check 120V to terminal blocks. Install house side shields.

'CHECK VOLTAGE - CONVERT 480V to 120V or 240V'

On 480V circuits, change the relay prior to installing the lights. Verify the source and amount of lights on that relay. Contact the FPL PL to assist with this process.

- -All facilities to be installed within utility easement.
- -Customer to contact FPL PL and coordinate staking of all locations prior LED installations. Customer is responsible for any restoration required.