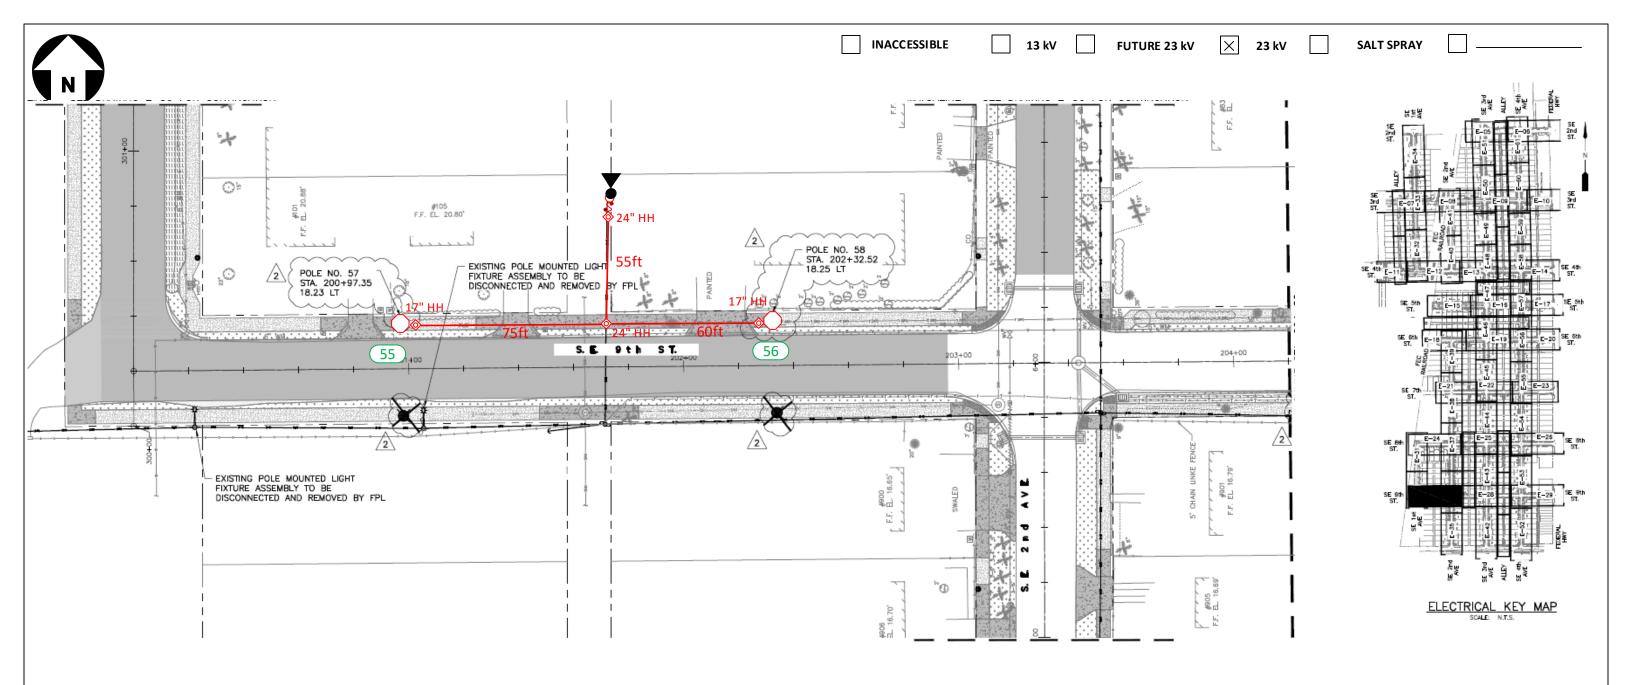

FPL contractors to install 2in PVC with 24in minimum cover and hand holes for all locations. Call locates prior to digging. Loc. 3-5: FPL contractor to install Green Washington Concrete Pole and Green/Green Holophane, Granville 39 Watts, 3K Fixture. Connect to existing secondary service using directional bore. Verify fixture is working correctly after installation. Check 120V to terminal blocks. Install house side shields.

'CHECK VOLTAGE - CONVERT 480V to 120V or 240V'

On 480V circuits, change the relay prior to installing the lights. Verify the source and amount of lights on that relay. Contact the FPL PL to assist with this process.

- -All facilities to be installed within utility easement.
- -Customer to contact FPL PL and coordinate staking of all locations prior LED installations. Customer is responsible for any restoration required.