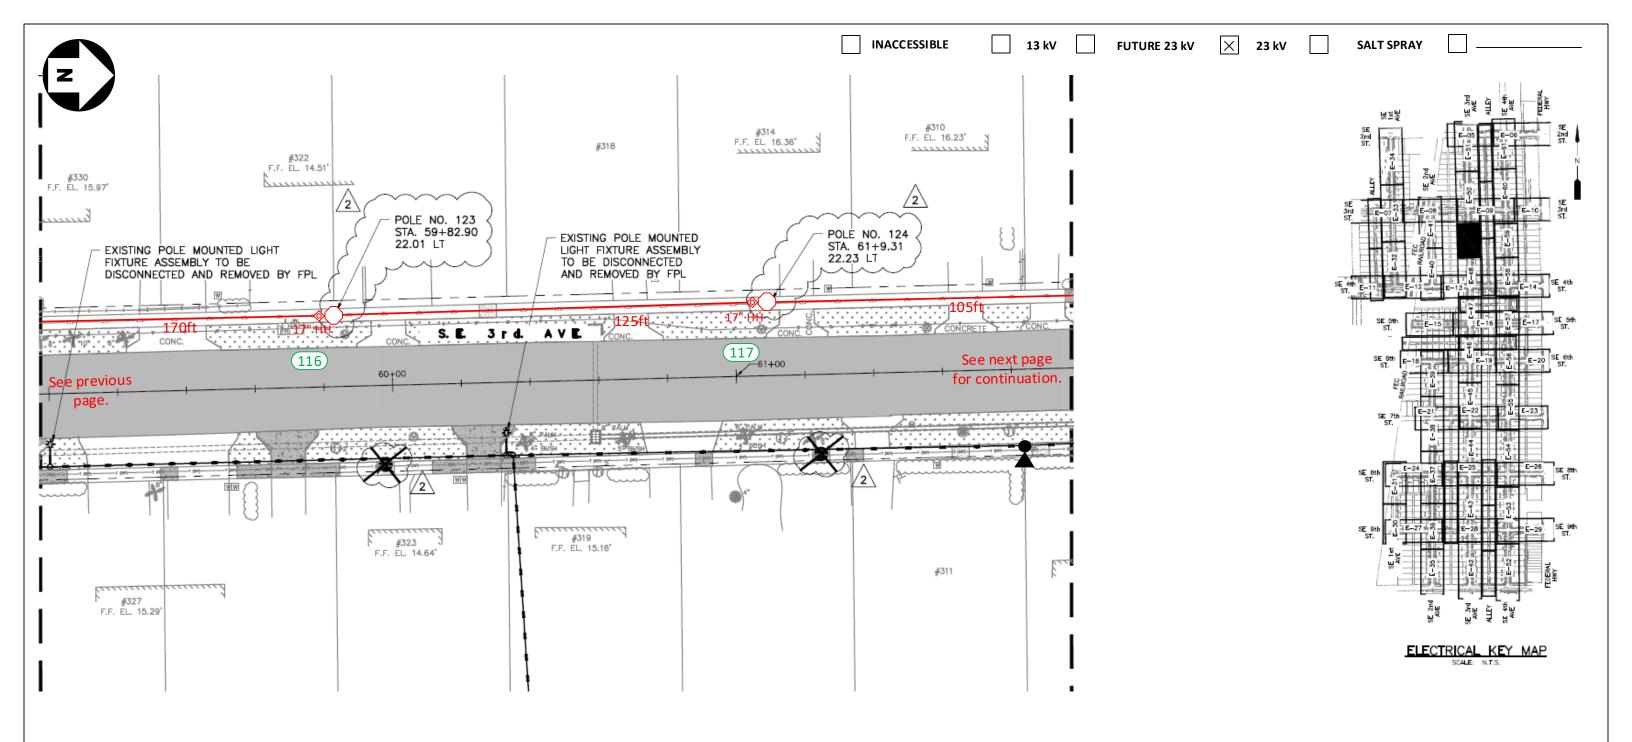

FPL contractors to install 2in PVC with 24in minimum cover and hand holes for all locations. Call locates prior to digging. Loc. 6-7: FPL contractor to install Green Washington Concrete Pole and Green/Green Holophane, Granville 39 Watts, 3K Fixture. Connect to existing secondary service using directional bore. Verify fixture is working correctly after installation. Check 120V to terminal blocks. Install house side shields.

'CHECK VOLTAGE - CONVERT 480V to 120V or 240V'

On 480V circuits, change the relay prior to installing the lights. Verify the source and amount of lights on that relay. Contact the FPL PL to assist with this process.

- -All facilities to be installed within utility easement.
- -Customer to contact FPL PL and coordinate staking of all locations prior LED installations. Customer is responsible for any restoration required.