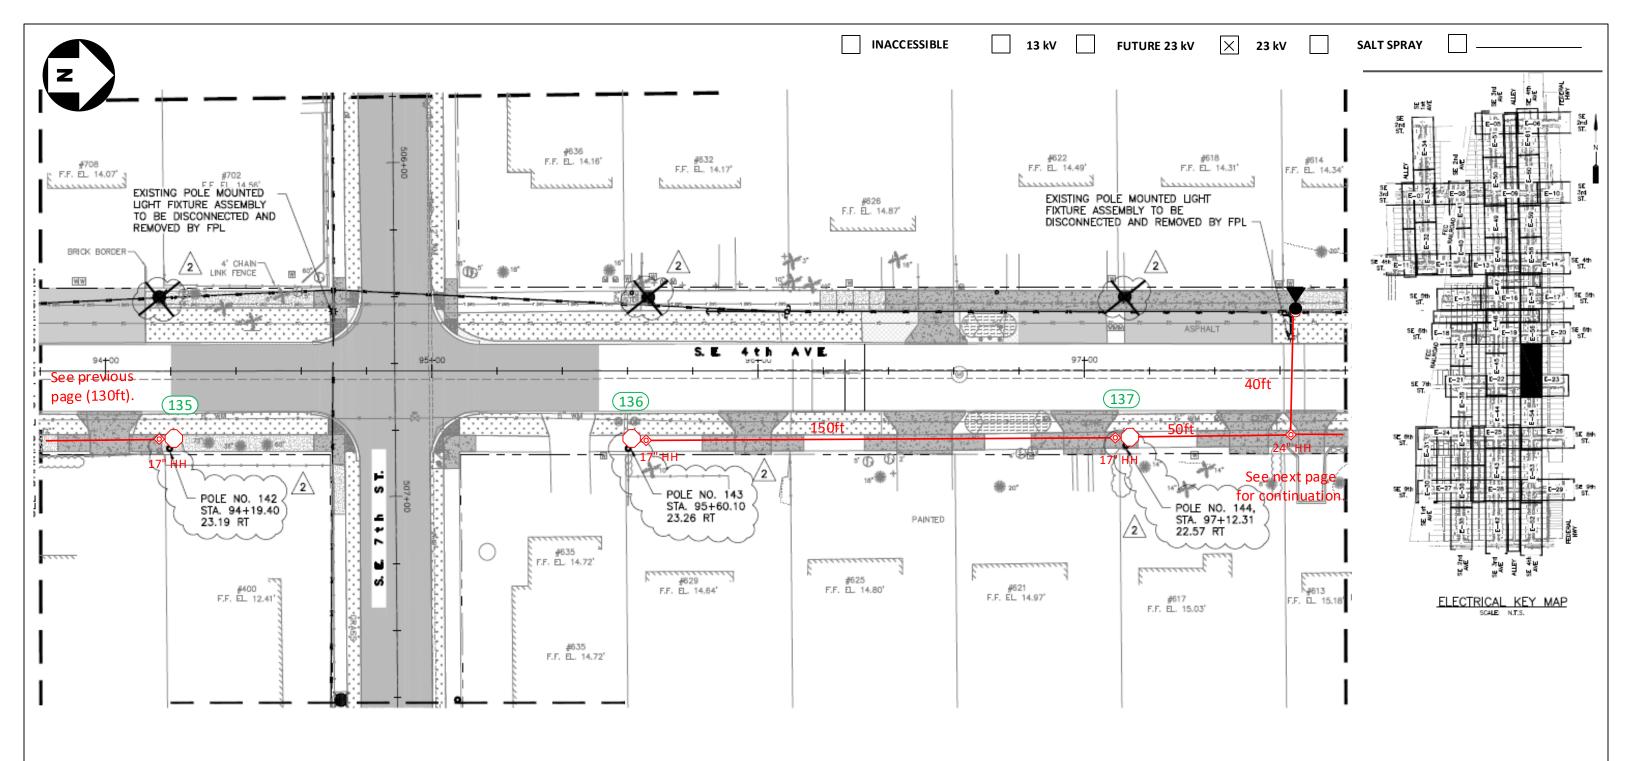

FPL contractors to install 2in PVC with 24in minimum cover and hand holes for all locations. Call locates prior to digging. Loc. 1-2: FPL contractor to install Green Washington Concrete Pole and Green/Green Holophane, Granville 39 Watts, 3K Fixture. Connect to existing secondary service using directional bore. Verify fixture is working correctly after installation. Check 120V to terminal blocks. Install house side shields.

'CHECK VOLTAGE - CONVERT 480V to 120V or 240V'

On 480V circuits, change the relay prior to installing the lights. Verify the source and amount of lights on that relay. Contact the FPL PL to assist with this process.

- -All facilities to be installed within utility easement.
- -Customer to contact FPL PL and coordinate staking of all locations prior LED installations. Customer is responsible for any restoration required.