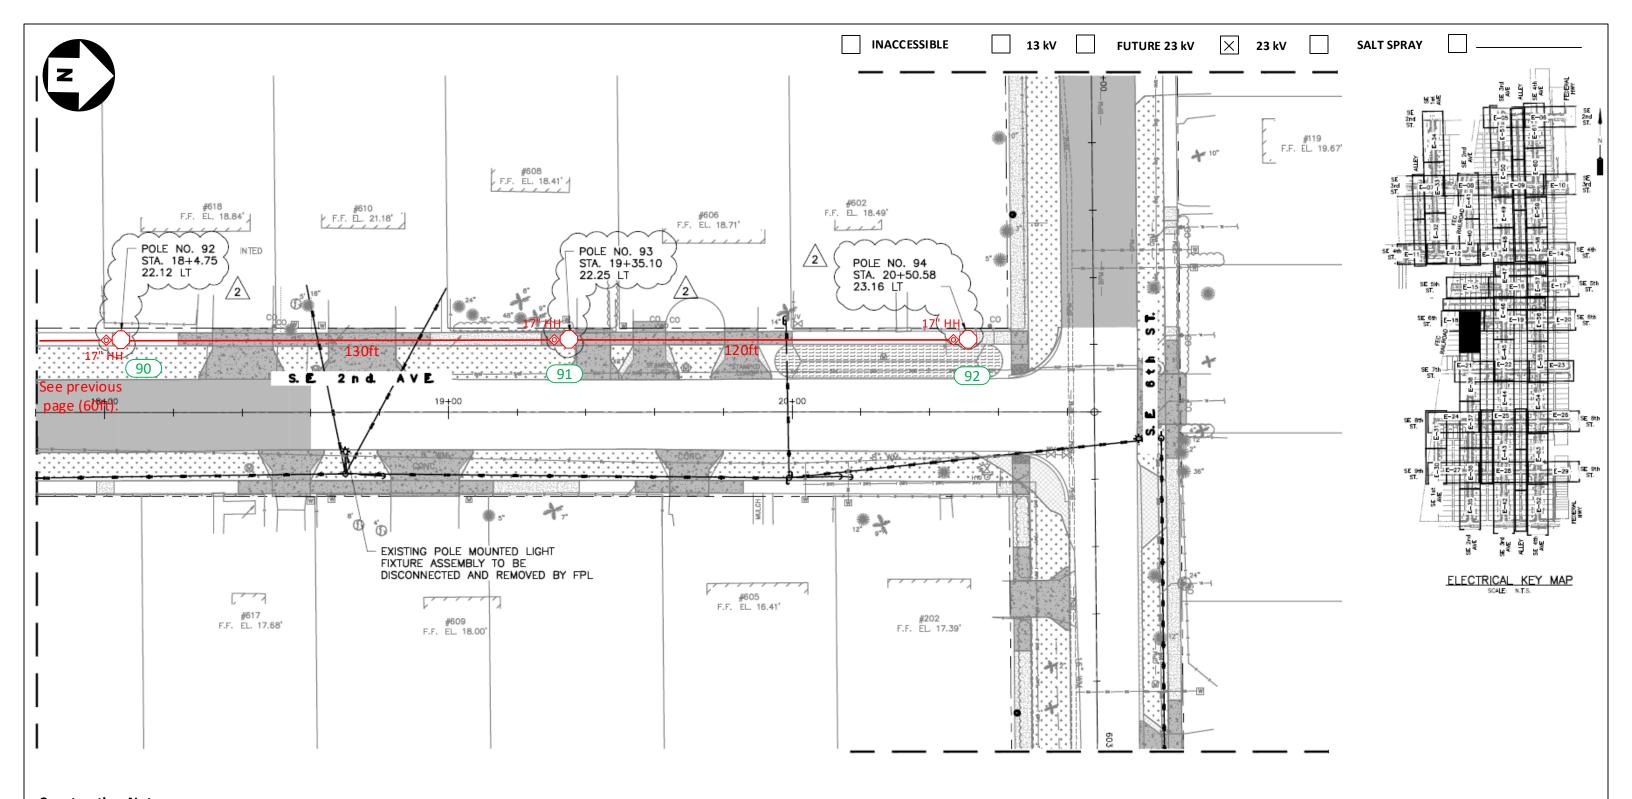

| SCALE:                          | N.T.S                                  | St. Lt MAP N   | o. MAP#                                                                                | Pri Ma | p No.  | xxxxx    |               |  |
| TIM/LDS MODELNO Map Posting? YES X NO Posted by:                                                     |      |            |                |                       |                                                                                                                     | WR XXXX                         | XXXXX                                  |                |                                                                                        | ·      | M/A    | XX       |               |  |



FPL contractors to install 2in PVC with 24in minimum cover and hand holes for all locations. Call locates prior to digging. Loc. 90-92: FPL contractor to install Green Washington Concrete Pole and Green/Green Holophane, Granville 39 Watts, 3K Fixture. Connect to existing secondary service using directional bore. Verify fixture is working correctly after installation. Check 120V to terminal blocks. Install house side shields.

'CHECK VOLTAGE - CONVERT 480V to 120V or 240V'

On 480V circuits, change the relay prior to installing the lights. Verify the source and amount of lights on that relay. Contact the FPL PL to assist with this process.

- -All facilities to be installed within utility easement.
- -Customer to contact FPL PL and coordinate staking of all locations prior LED installatio