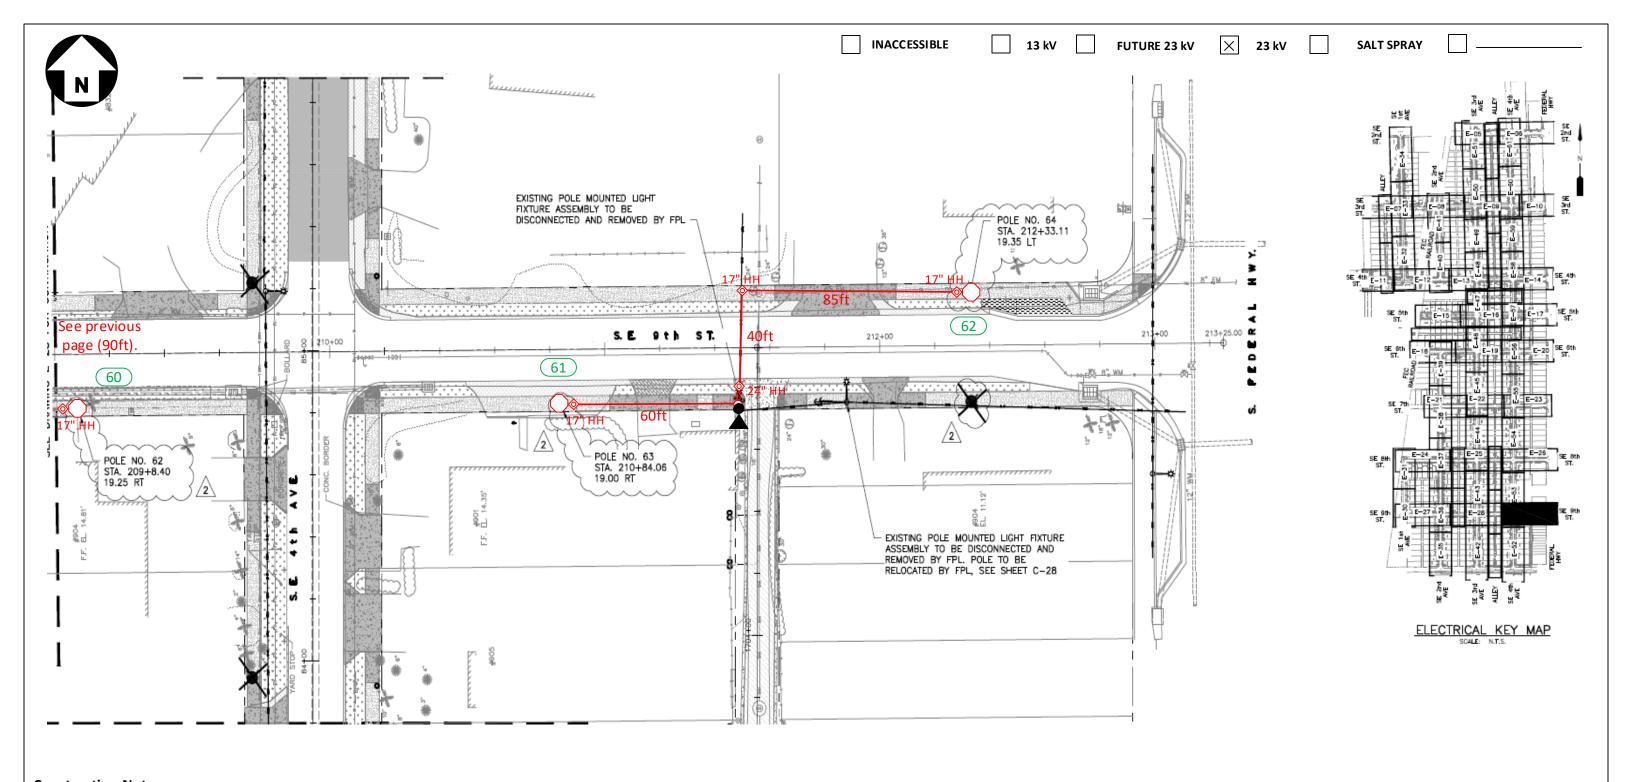

FPL contractors to install 2in PVC with 24in minimum cover and hand holes for all locations. Call locates prior to digging. Loc. 1-2: FPL contractor to install Green Washington Concrete Pole and Green/Green Holophane, Granville 39 Watts, 3K Fixture. Connect to existing secondary service using directional bore. Verify fixture is working correctly after installation. Check 120V to terminal blocks. Install house side shields.

'CHECK VOLTAGE - CONVERT 480V to 120V or 240V'

On 480V circuits, change the relay prior to installing the lights. Verify the source and amount of lights on that relay. Contact the FPL PL to assist with this process.

- -All facilities to be installed within utility easement.
- -Customer to contact FPL PL and coordinate staking of all locations prior LED installations. Customer is responsible for any restoration required.