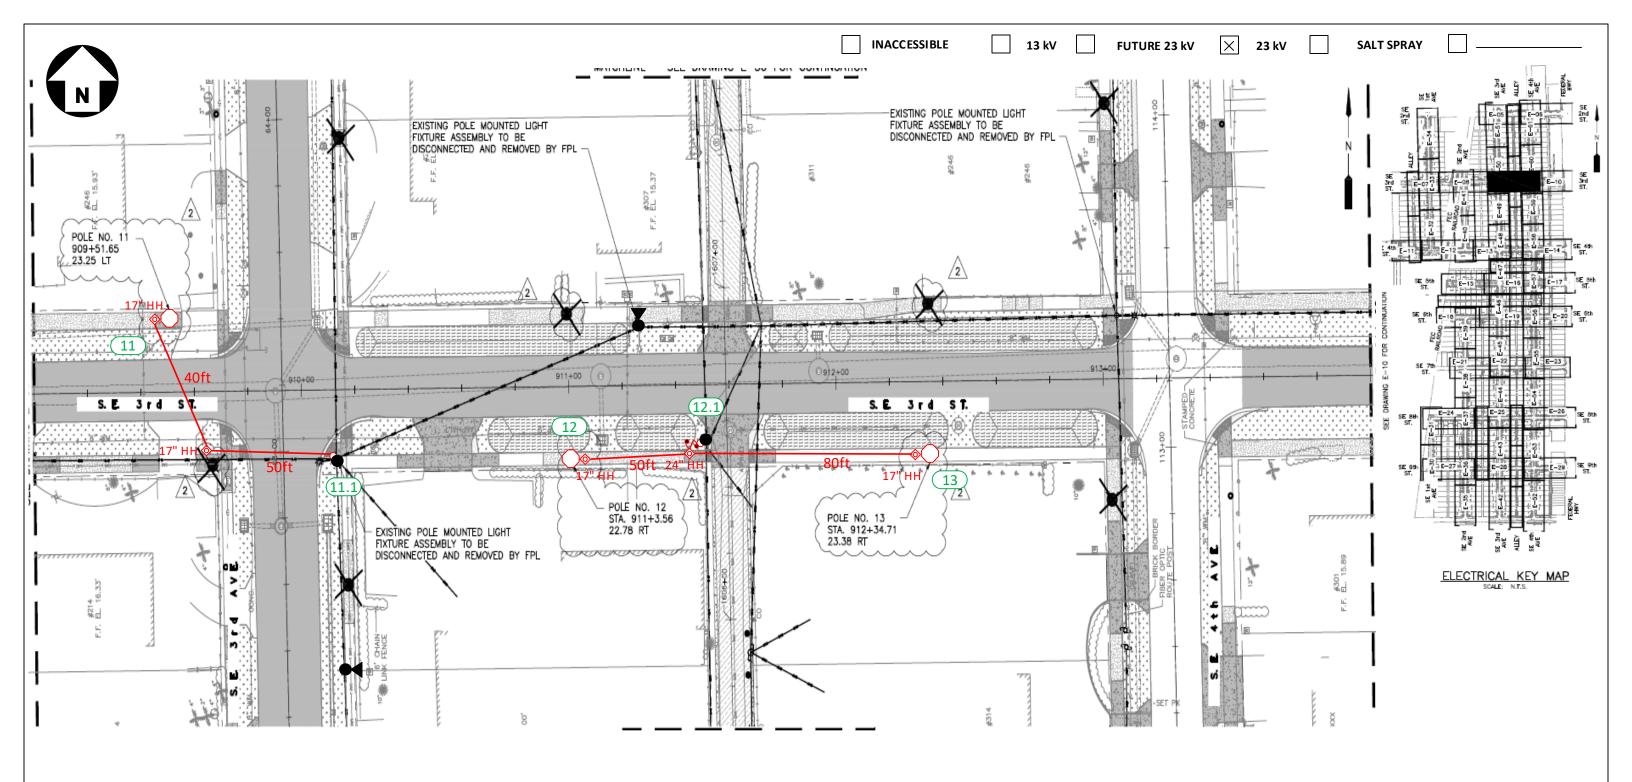

FPL contractors to install 2in PVC with 24in minimum cover and hand holes for all locations. Call locates prior to digging. Loc. 1-2: FPL contractor to install Green Washington Concrete Pole and Green/Green Holophane, Granville 39 Watts, 3K Fixture. Connect to existing secondary service using directional bore. Verify fixture is working correctly after installation. Check 120V to terminal blocks. Install house side shields.

'CHECK VOLTAGE - CONVERT 480V to 120V or 240V'

On 480V circuits, change the relay prior to installing the lights. Verify the source and amount of lights on that relay. Contact the FPL PL to assist with this process.

- -All facilities to be installed within utility easement.
- -Customer to contact FPL PL and coordinate staking of all locations prior LED installations. Customer is responsible for any restoration required.