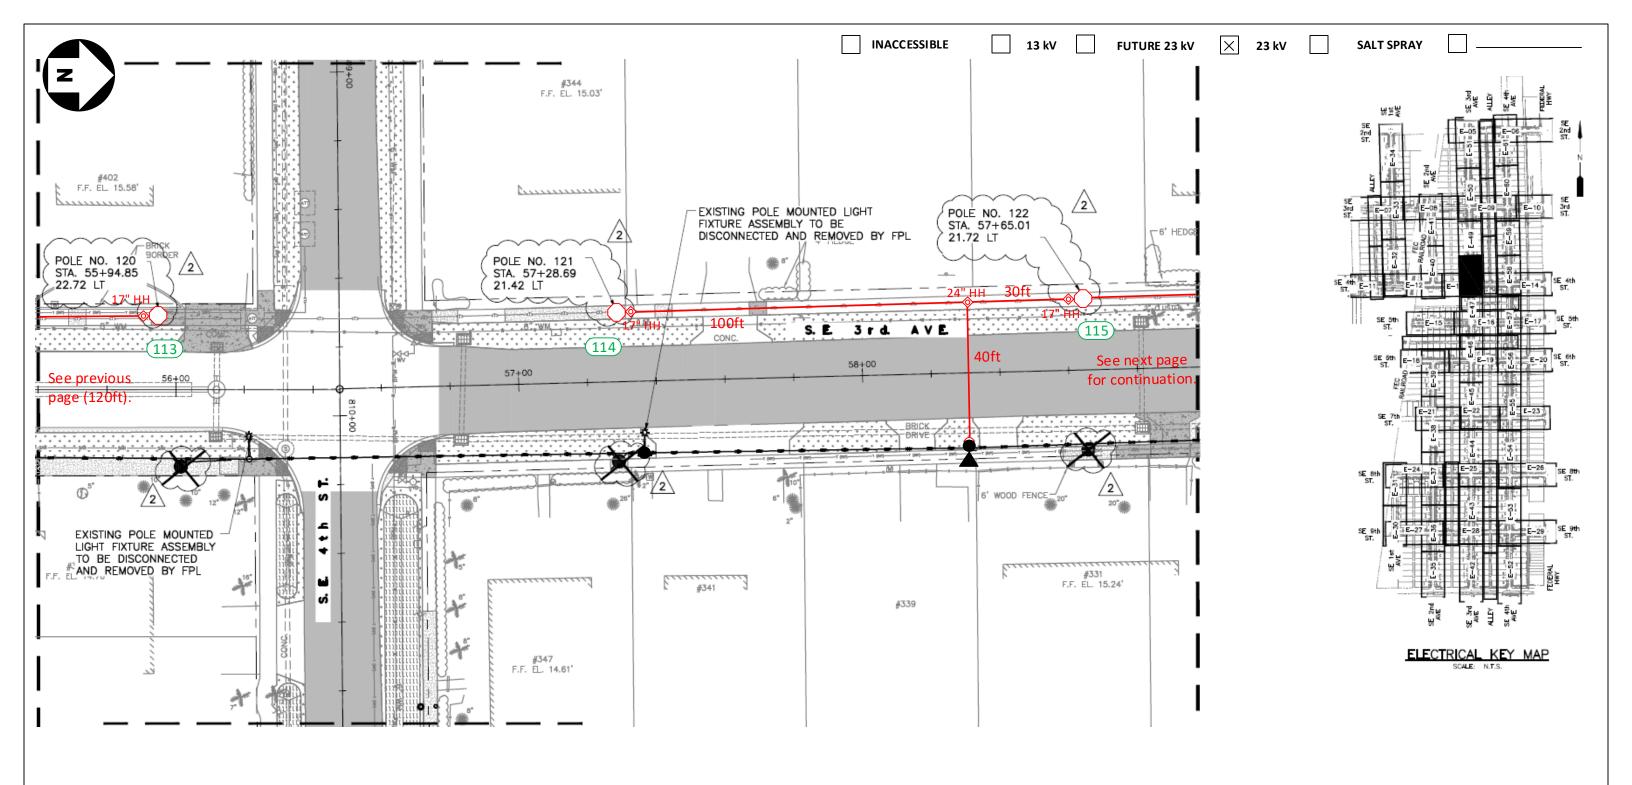

FPL contractors to install 2in PVC with 24in minimum cover and hand holes for all locations. Call locates prior to digging. Loc. 3-5: FPL contractor to install Green Washington Concrete Pole and Green/Green Holophane, Granville 39 Watts, 3K Fixture. Connect to existing secondary service using directional bore. Verify fixture is working correctly after installation. Check 120V to terminal blocks. Install house side shields.

'CHECK VOLTAGE - CONVERT 480V to 120V or 240V'

On 480V circuits, change the relay prior to installing the lights. Verify the source and amount of lights on that relay. Contact the FPL PL to assist with this process.

- -All facilities to be installed within utility easement.
- -Customer to contact FPL PL and coordinate staking of all locations prior LED installations. Customer is responsible for any restoration required.