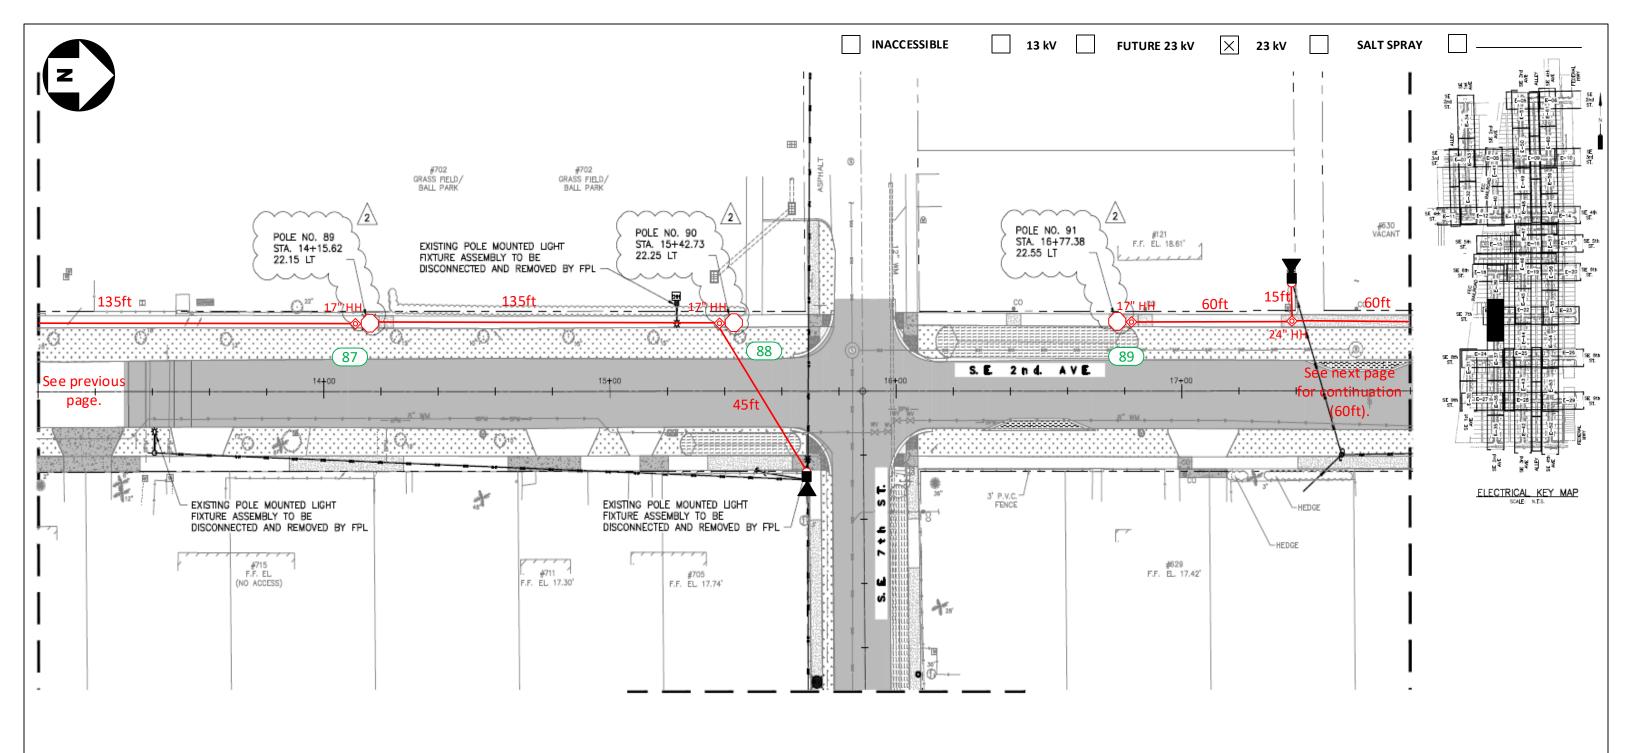

| SCALE: N.T.S St. Lt MAP No. MAP# Pri Map No. |                  |                                      |                                                                                           |       |       | XXXXXX   |               |  |  |
|           | TLM/                              | LDS MODELNo. | -       | Map Po        | sting? YES X           | NO Post ed                                                                                                             | by:                                          | WR XXXXXXXXX M/A |                                      |                                                                                           |       |       |          | XX            |  |  |



FPL contractors to install 2in PVC with 24in minimum cover and hand holes for all locations. Call locates prior to digging. Loc. 87-89: FPL contractor to install Green Washington Concrete Pole and Green/Green Holophane, Granville 39 Watts, 3K Fixture. Connect to existing secondary service using directional bore. Verify fixture is working correctly after installation. Check 120V to terminal blocks. Install house side shields. Install a riser for secondary service.

'CHECK VOLTAGE - CONVERT 480V to 120V or 240V'

On 480V circuits, change the relay prior to installing the lights. Verify the source and amount of lights on that relay. Contact the FPL PL to assist with this process.

- -All facilities to be installed within utility easement.
- -Customer to contact FPL PL and coordinate staking