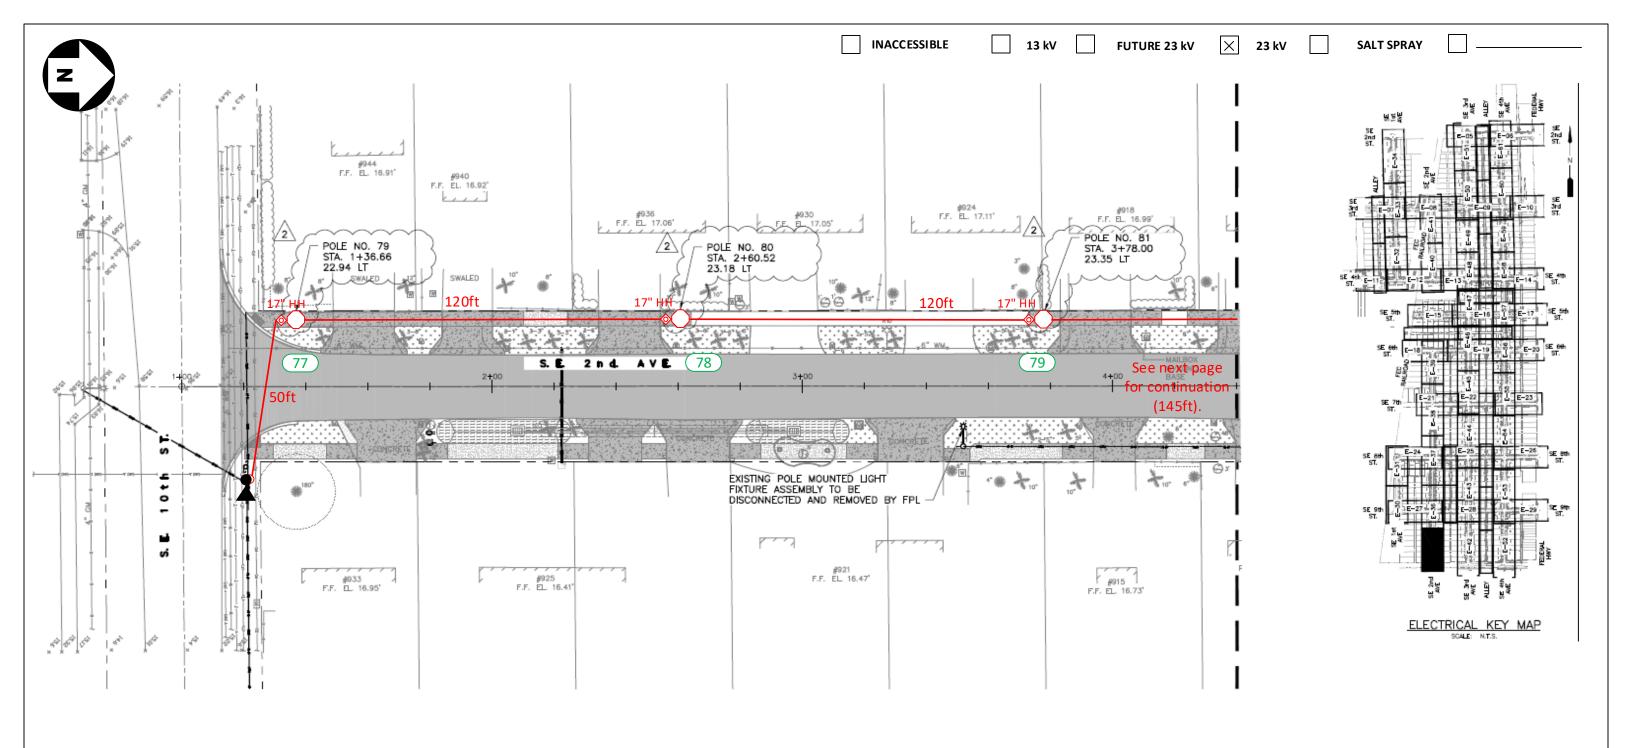

FPL contractors to install 2in PVC with 24in minimum cover and hand holes for all locations. Call locates prior to digging. Loc. 1-2: FPL contractor to install Green Washington Concrete Pole and Green/Green Holophane, Granville 39 Watts, 3K Fixture. Connect to existing secondary service using directional bore. Verify fixture is working correctly after installation. Check 120V to terminal blocks. Install house side shields.

'CHECK VOLTAGE - CONVERT 480V to 120V or 240V'

On 480V circuits, change the relay prior to installing the lights. Verify the source and amount of lights on that relay. Contact the FPL PL to assist with this process.

- -All facilities to be installed within utility easement.
- -Customer to contact FPL PL and coordinate staking of all locations prior LED installations. Customer is responsible for any restoration required.