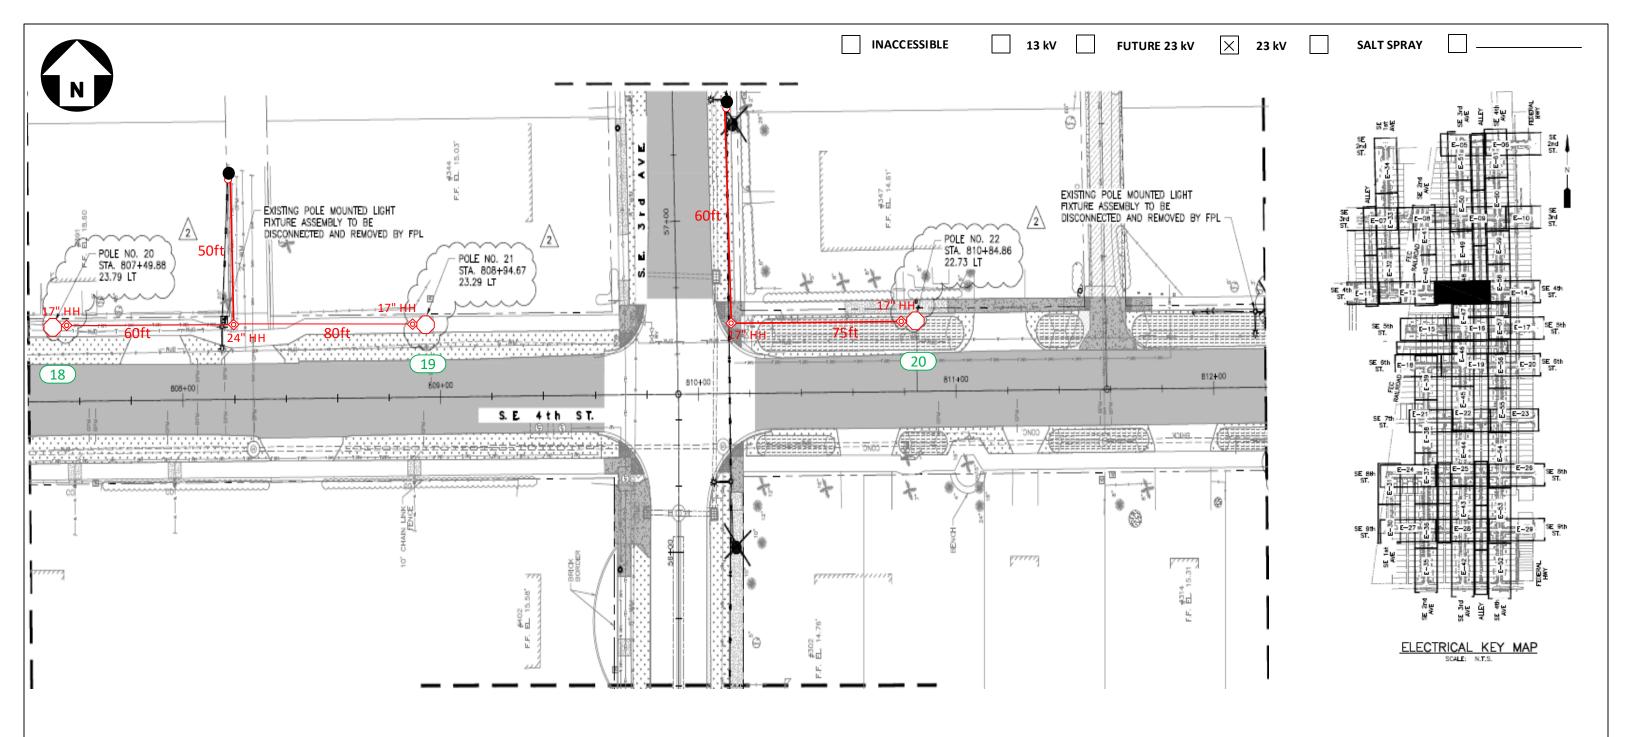

ranville 39 Watts, 3K Fixture. Connect to existing secondary service using directional bore. Verify fixture is working correctly after installation. Check 120V to terminal blocks. Install house side shields. Install a riser for secondary service.

Loc. 17.3: FPL contractor to install a Autobahn, ATBS 40W, 4K Fixture with ?ft Bracket size on existing distribution pole. 'CHECK VOLTAGE – CONVERT 480V to 120V or 240V'

On 480V circuits, change the relay prior to installing the lights. Verify the source and amount of lights on that relay. Contact the FPL PL to assist with this process.

- -All facilities to be installed within utility easement.
- -Customer to contact FPL PL and coordinate staking of all locations prior LED installations. Customer is responsible for any restoration required.





FPL contractors to install 2in PVC with 24in minimum cover and hand holes for all locations. Call locates prior to digging. Loc. 18-20: FPL contractor to install Green Washington Concrete Pole and Green/Green Holophane, Granville 39 Watts, 3K Fixture. Connect to existing secondary service using directional bore. Verify fixture is working correctly after installation. Check 120V to terminal blocks. Install house side shields. Install a riser for secondary service.

'CHECK VOLTAGE - CONVERT 480V to 120V or 240V'

On 480V circuits, change the relay prior to installing the lights. Verify the source and amount of lights on that relay. Contact the FPL PL to assist with this process.

- -All facilities to be installed within utility easement.
- -Customer to contact FPL PL and coordinate staking