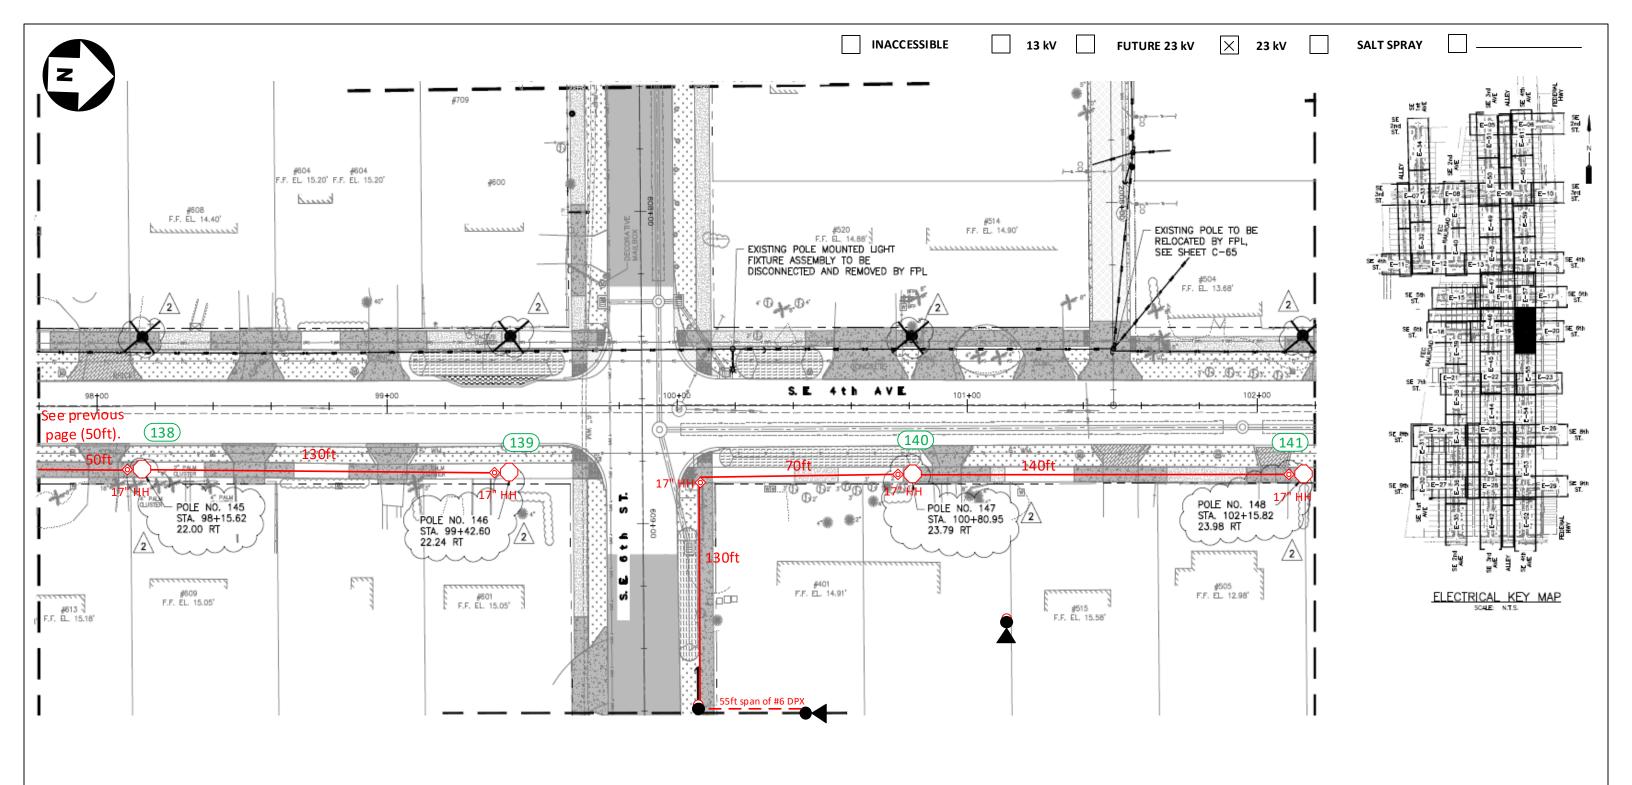

FPL contractors to install 2in PVC with 24in minimum cover and hand holes for all locations. Call locates prior to digging. Loc. 3-5: FPL contractor to install Green Washington Concrete Pole and Green/Green Holophane, Granville 39 Watts, 3K Fixture. Connect to existing secondary service using directional bore. Verify fixture is working correctly after installation. Check 120V to terminal blocks. Install house side shields.

'CHECK VOLTAGE - CONVERT 480V to 120V or 240V'

On 480V circuits, change the relay prior to installing the lights. Verify the source and amount of lights on that relay. Contact the FPL PL to assist with this process.

- -All facilities to be installed within utility easement.
- -Customer to contact FPL PL and coordinate staking of all locations prior LED installations. Customer is responsible for any restoration required.