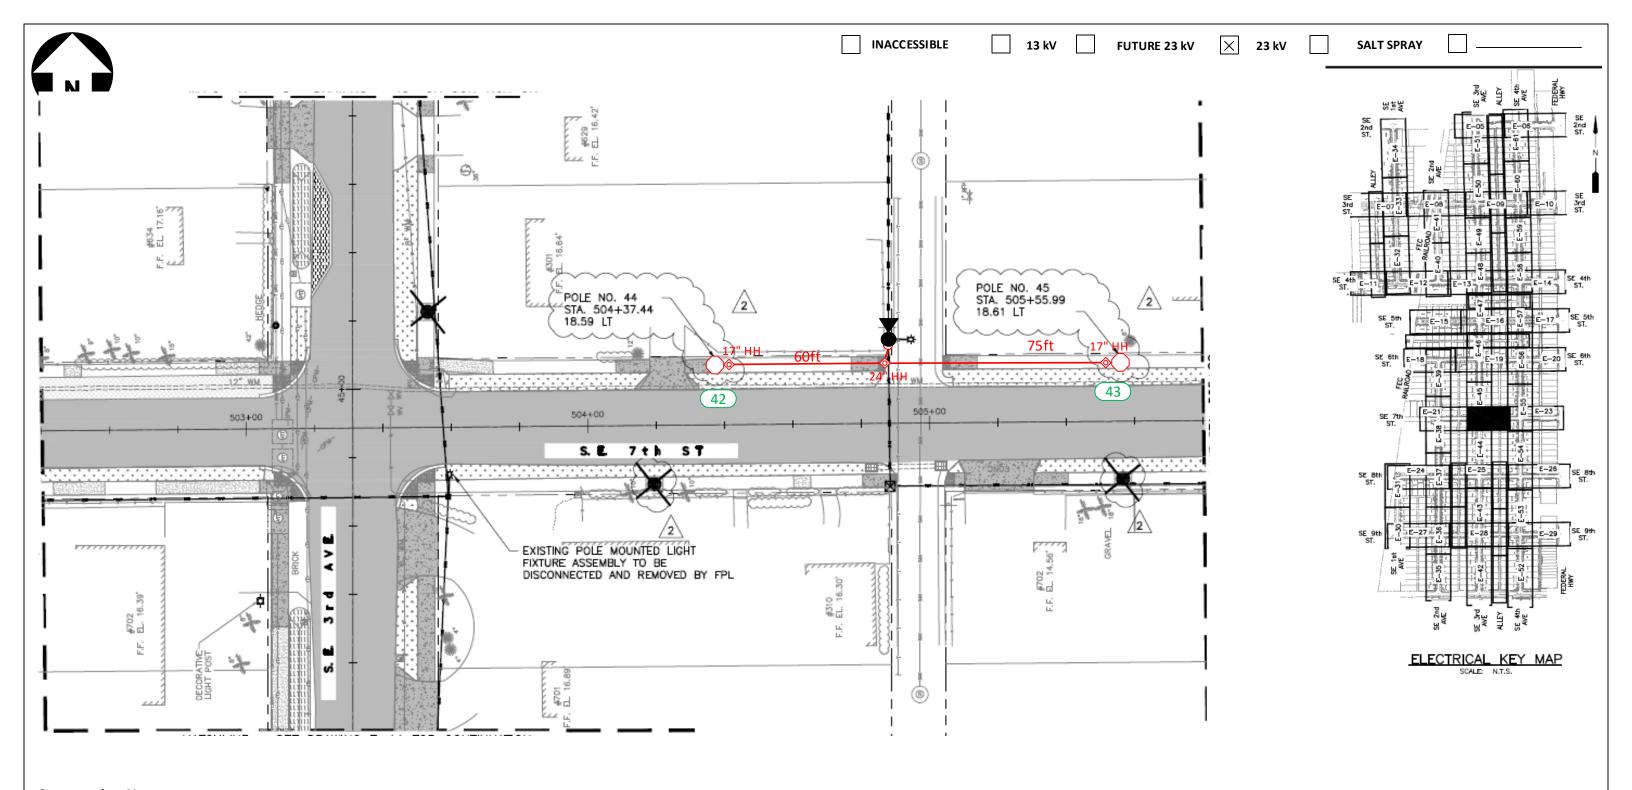

FPL contractors to install 2in PVC with 24in minimum cover and hand holes for all locations. Call locates prior to digging. Loc. 6-7: FPL contractor to install Green Washington Concrete Pole and Green/Green Holophane, Granville 39 Watts, 3K Fixture. Connect to existing secondary service using directional bore. Verify fixture is working correctly after installation. Check 120V to terminal blocks. Install house side shields.

'CHECK VOLTAGE - CONVERT 480V to 120V or 240V'

On 480V circuits, change the relay prior to installing the lights. Verify the source and amount of lights on that relay. Contact the FPL PL to assist with this process.

- -All facilities to be installed within utility easement.
- -Customer to contact FPL PL and coordinate staking of all locations prior LED installations. Customer is responsible for any restoration required.