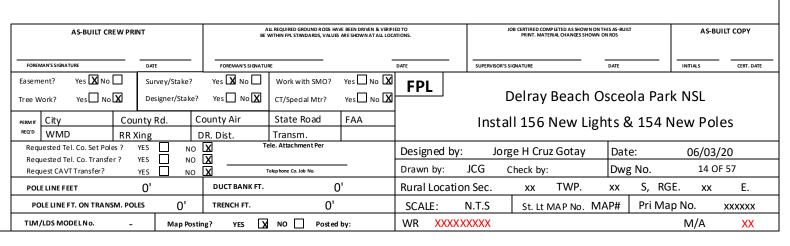

|                                                                                                                                                                                                                                                                                                                                                                                                                                                                                                                                                                                                                                                                                                                                                                                                                                                                                                                                                                                                                                                                                                                                                                                                                                                                                                                                                                                                                                                                                                                                                                                                     | AS-BUILT CRE          | EW PRINT |               |                   |                 |          |            |       | JC              |          |         |       | BUILT  |        | AS-BUI | LT COPY    |
|-----------------------------------------------------------------------------------------------------------------------------------------------------------------------------------------------------------------------------------------------------------------------------------------------------------------------------------------------------------------------------------------------------------------------------------------------------------------------------------------------------------------------------------------------------------------------------------------------------------------------------------------------------------------------------------------------------------------------------------------------------------------------------------------------------------------------------------------------------------------------------------------------------------------------------------------------------------------------------------------------------------------------------------------------------------------------------------------------------------------------------------------------------------------------------------------------------------------------------------------------------------------------------------------------------------------------------------------------------------------------------------------------------------------------------------------------------------------------------------------------------------------------------------------------------------------------------------------------------|-----------------------|----------|---------------|-------------------|-----------------|----------|------------|-------|-----------------|----------|---------|-------|--------|--------|--------|------------|
| Easement? Yes No No Survey/Stake? Yes No No No Nork with SMO? Yes No No No Nork With SMO? Yes No No No Nork With SMO? Yes No No No Nork With SMO? Yes No No No North Yes No No No North Yes No No North Yes No No North Yes No No North Yes No No No No No North Yes No |                       |          |               |                   |                 |          |            |       |                 |          |         |       |        |        |        |            |
|                                                                                                                                                                                                                                                                                                                                                                                                                                                                                                                                                                                                                                                                                                                                                                                                                                                                                                                                                                                                                                                                                                                                                                                                                                                                                                                                                                                                                                                                                                                                                                                                     |                       |          |               |                   |                 | _        |            | _     |                 |          |         |       |        | _   _  |        |            |
| FOREN                                                                                                                                                                                                                                                                                                                                                                                                                                                                                                                                                                                                                                                                                                                                                                                                                                                                                                                                                                                                                                                                                                                                                                                                                                                                                                                                                                                                                                                                                                                                                                                               | MAN'S SIGNATURE       |          | DATE          | FOREMAN'S SIGNATU | Æ               |          | DATE       |       | SUPERVISOR'S SI | GNATURE  |         | DATE  |        | INI    | TIALS  | CERT. DATE |
| Easem                                                                                                                                                                                                                                                                                                                                                                                                                                                                                                                                                                                                                                                                                                                                                                                                                                                                                                                                                                                                                                                                                                                                                                                                                                                                                                                                                                                                                                                                                                                                                                                               | ent? Yes X No         |          | Survey/Stake? | Yes 🛛 No 🗌        | Work with SMO?  | Yes No X | FDI        |       |                 |          |         |       |        |        |        |            |
| Tree W                                                                                                                                                                                                                                                                                                                                                                                                                                                                                                                                                                                                                                                                                                                                                                                                                                                                                                                                                                                                                                                                                                                                                                                                                                                                                                                                                                                                                                                                                                                                                                                              | /ork? Yes □ No        | x        | Designer/Stak | e? Yes No X       | CT/Special Mtr? | Yes No X |            |       | D               | elray    | Beach   | Osce  | eola I | Park N | ISL    |            |
| PERM IT                                                                                                                                                                                                                                                                                                                                                                                                                                                                                                                                                                                                                                                                                                                                                                                                                                                                                                                                                                                                                                                                                                                                                                                                                                                                                                                                                                                                                                                                                                                                                                                             | City                  | Count    | ty Rd.        | County Air        | State Road      | FAA      |            |       | Instal          | l 156    | New L   | ights | & 15   | 4 Nev  | v Pole | es         |
| REQ'D                                                                                                                                                                                                                                                                                                                                                                                                                                                                                                                                                                                                                                                                                                                                                                                                                                                                                                                                                                                                                                                                                                                                                                                                                                                                                                                                                                                                                                                                                                                                                                                               | WMD                   | RR Xin   | g             | DR. Dist.         | Transm.         |          |            |       |                 |          |         | 0     |        | _      |        |            |
| FOREMANY SIGNATURE  DATE  SUPERVISOR'S SIGNATURE  DATE  DEIray Beach Osceola Park NSL  Tree Work? Yes \ No \ X \ Designer/Stake? Yes \ No \ X \ CT/Special Mtr? Yes \ No \ X \ CT/Special Mtr?  Requested Tel. Co. Set Poles? Yes \ No \ X \ Requested Tel. Co. Transfer? Yes \ No \ X \ Requested Tel. Co. Transfer? Yes \ No \ X \ Telephone Co. Job No.  POLE LINE FEET O' DUCT BANK FT.  O' RURAL COUNT FINANSM. POLES  O' TRENCH FT.  O' SCALE: N.T.S St. Lt MAP No. MAP# Pri Map No.                                                                                                                                                                                                                                                                                                                                                                                                                                                                                                                                                                                                                                                                                                                                                                                                                                                                                                                                                                                                  |                       | 20       |               |                   |                 |          |            |       |                 |          |         |       |        |        |        |            |
| AS-BUILT CREW PRINT. MATERIA CHANGES SHOWN OR NOS.  FOREMANYS SIGNATURE  DATE  FOREMANYS SIGNATURE  DATE  FOREMANYS SIGNATURE  DATE  SUPERVISOR'S SIGNATURE  DATE  SUPERVISOR'S SIGNATURE  DATE  SUPERVISOR'S SIGNATURE  DATE  Tree Work?  Yes No X PPL  Tree Work?  Yes No X CT/Special Mtr?  Yes No X Tree Work?  WMD  RR Xing  DR. Dist.  Transm.  Requested Tel. Co. Set Poles?  Requested Tel. Co. Transfer?  Yes No X Telephone Co. Job No.  Telephone Co. Job No.  POLE LINE FEET  O'  DUCT BANK FT.  O'  SCALE:  N.T.S  St. Lt MAP No. MAP#  Pri Map No.  XXXXXXXXXXXXXXXXXXXXXXXXXXXXXXXXXXX                                                                                                                                                                                                                                                                                                                                                                                                                                                                                                                                                                                                                                                                                                                                                                                                                                                                                                                                                                                               |                       | 57       |               |                   |                 |          |            |       |                 |          |         |       |        |        |        |            |
| POL                                                                                                                                                                                                                                                                                                                                                                                                                                                                                                                                                                                                                                                                                                                                                                                                                                                                                                                                                                                                                                                                                                                                                                                                                                                                                                                                                                                                                                                                                                                                                                                                 | E LINE FEET           | (        | )'            | DUCT BANK FT.     | (               | )'       | Rural Loca | ation | Sec.            | XX       | TWP.    | xx    | S,     | RGE.   | XX     | E.         |
| PO                                                                                                                                                                                                                                                                                                                                                                                                                                                                                                                                                                                                                                                                                                                                                                                                                                                                                                                                                                                                                                                                                                                                                                                                                                                                                                                                                                                                                                                                                                                                                                                                  | DLE LINE FT. ON TRANS | M. POLES | 0'            | TRENCH FT.        | 0'              |          | SCALE:     | N     | I.T.S           | St. Lt I | MAP No. | MAP#  | Pri    | Map N  | 0.     | xxxxx      |
| TLM                                                                                                                                                                                                                                                                                                                                                                                                                                                                                                                                                                                                                                                                                                                                                                                                                                                                                                                                                                                                                                                                                                                                                                                                                                                                                                                                                                                                                                                                                                                                                                                                 | /LDS MODELNo.         | -        | Map Po        | sting? YES X      | NO Post ed      | l by:    | WR XX      | (XXXX | (XXX            |          |         |       |        | N      | //A    | XX         |
|                                                                                                                                                                                                                                                                                                                                                                                                                                                                                                                                                                                                                                                                                                                                                                                                                                                                                                                                                                                                                                                                                                                                                                                                                                                                                                                                                                                                                                                                                                                                                                                                     | ·                     |          |               |                   | ·               |          | ·          |       |                 |          |         |       |        |        |        |            |