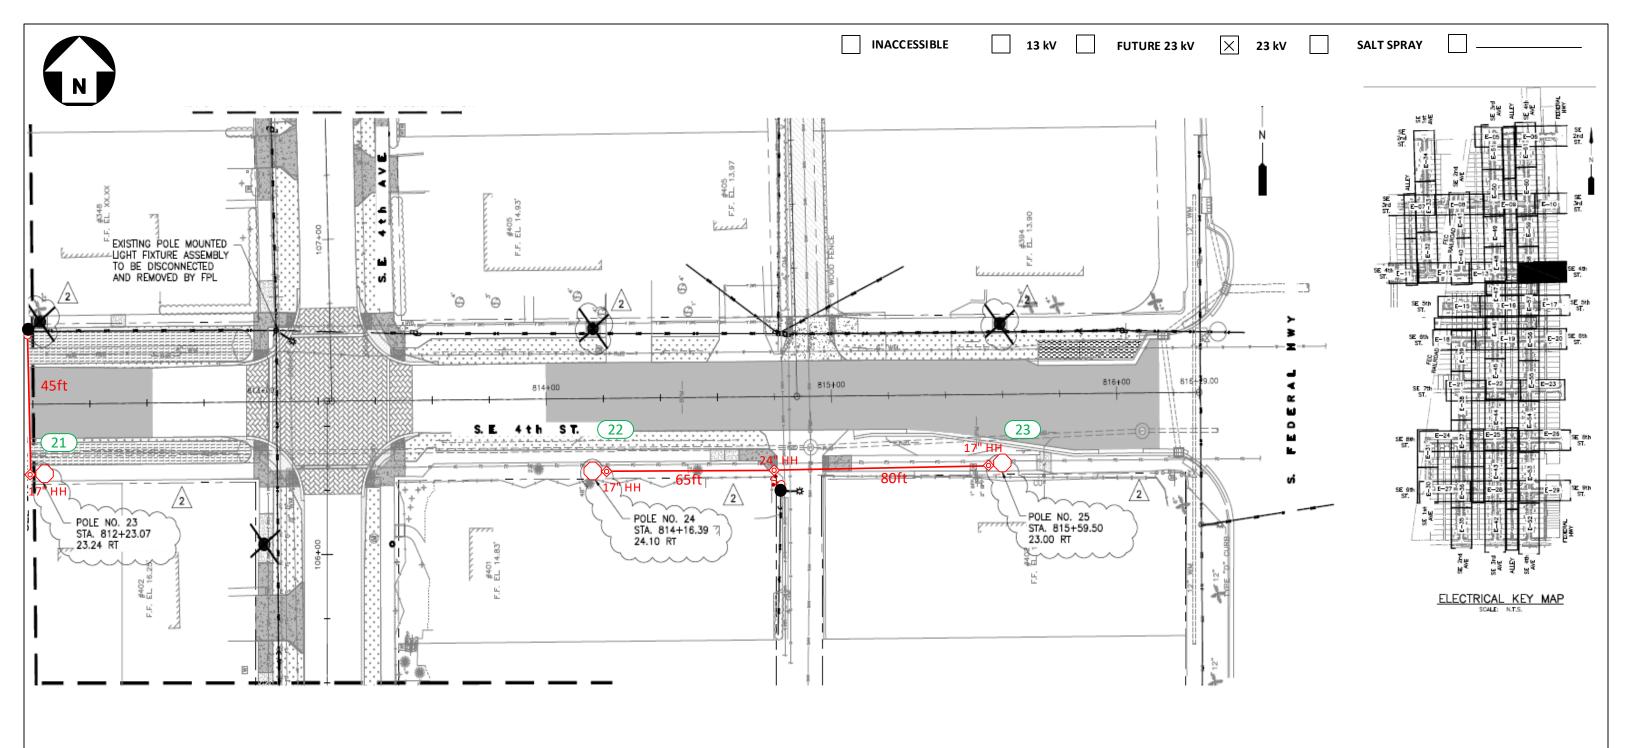

|          |               | TRENCH FT.        | 0'                                      |          | SCALE:      | N.T     | .S             | St. Lt I | MAP No.                              | MAP#  | Pri N  | Лар No |        | xxxxx      |
| TLM     | /LDS MODELNo.                                                                                                                                                                                                                                                                    | -        | Map Po        | sting? YES X      | NO Posteo                               | l by:    | WR XXX      | XXXX    | ίX             |          |                                      |       |        | M      | /A     | XX         |



FPL contractors to install 2in PVC with 24in minimum cover and hand holes for all locations. Call locates prior to digging. Loc. 21-23: FPL contractor to install Green Washington Concrete Pole and Green/Green Holophane, Granville 39 Watts, 3K Fixture. Connect to existing secondary service using directional bore. Verify fixture is working correctly after installation. Check 120V to terminal blocks. Install house side shields. Install a riser, fuse and 24in hand hole for secondary service.

'CHECK VOLTAGE - CONVERT 480V to 120V or 240V'

On 480V circuits, change the relay prior to installing the lights. Verify the source and amount of lights on that relay. Contact the FPL PL to assist with this process.

- -All facilities to be installed within utility easement.
- -Customer to contact FPL