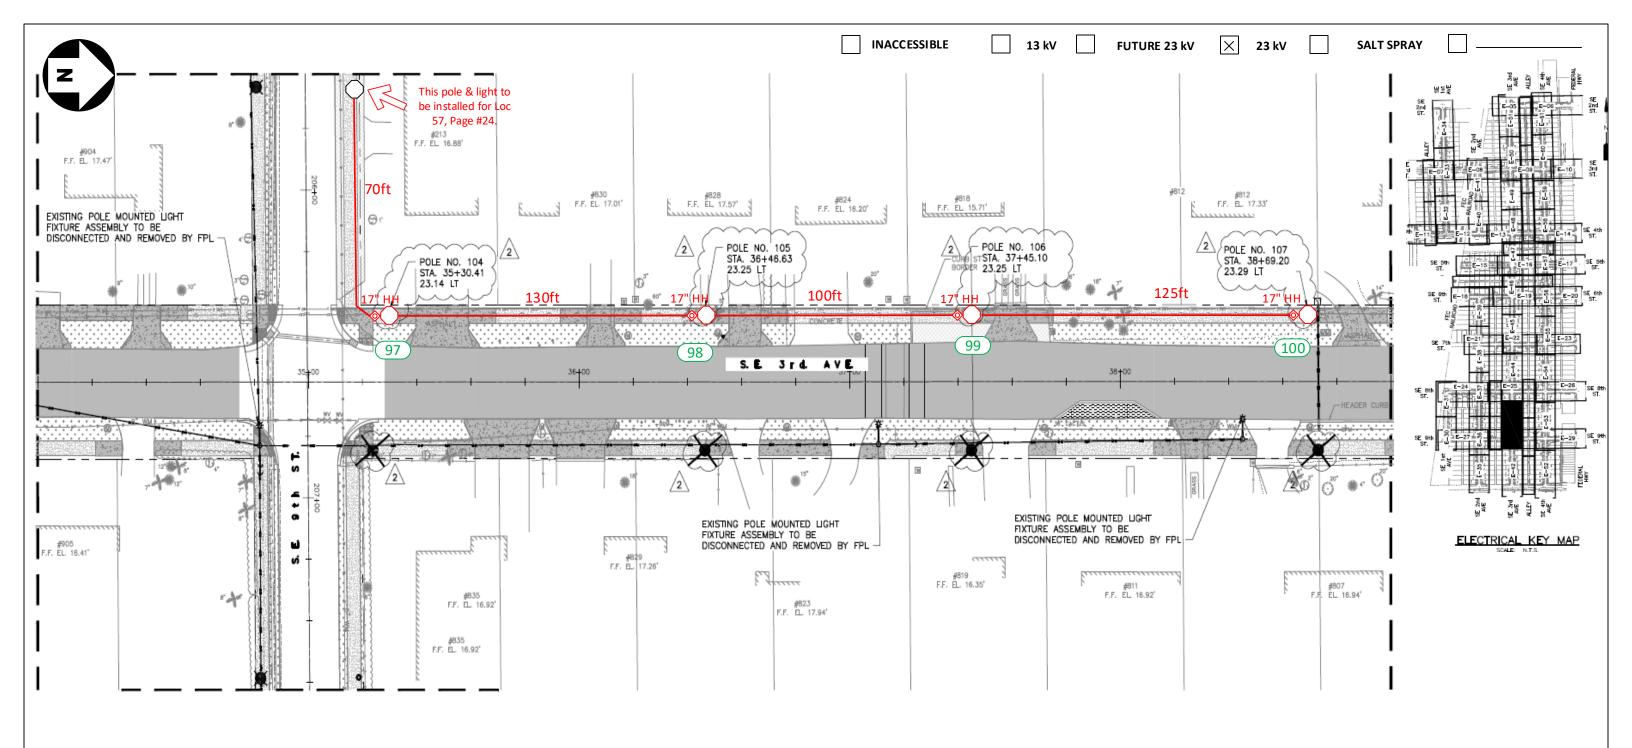

FPL contractors to install 2in PVC with 24in minimum cover and hand holes for all locations. Call locates prior to digging. Loc. 1-2: FPL contractor to install Green Washington Concrete Pole and Green/Green Holophane, Granville 39 Watts, 3K Fixture. Connect to existing secondary service using directional bore. Verify fixture is working correctly after installation. Check 120V to terminal blocks. Install house side shields.

'CHECK VOLTAGE - CONVERT 480V to 120V or 240V'

On 480V circuits, change the relay prior to installing the lights. Verify the source and amount of lights on that relay. Contact the FPL PL to assist with this process.

- -All facilities to be installed within utility easement.
- -Customer to contact FPL PL and coordinate staking of all locations prior LED installations. Customer is responsible for any restoration required.