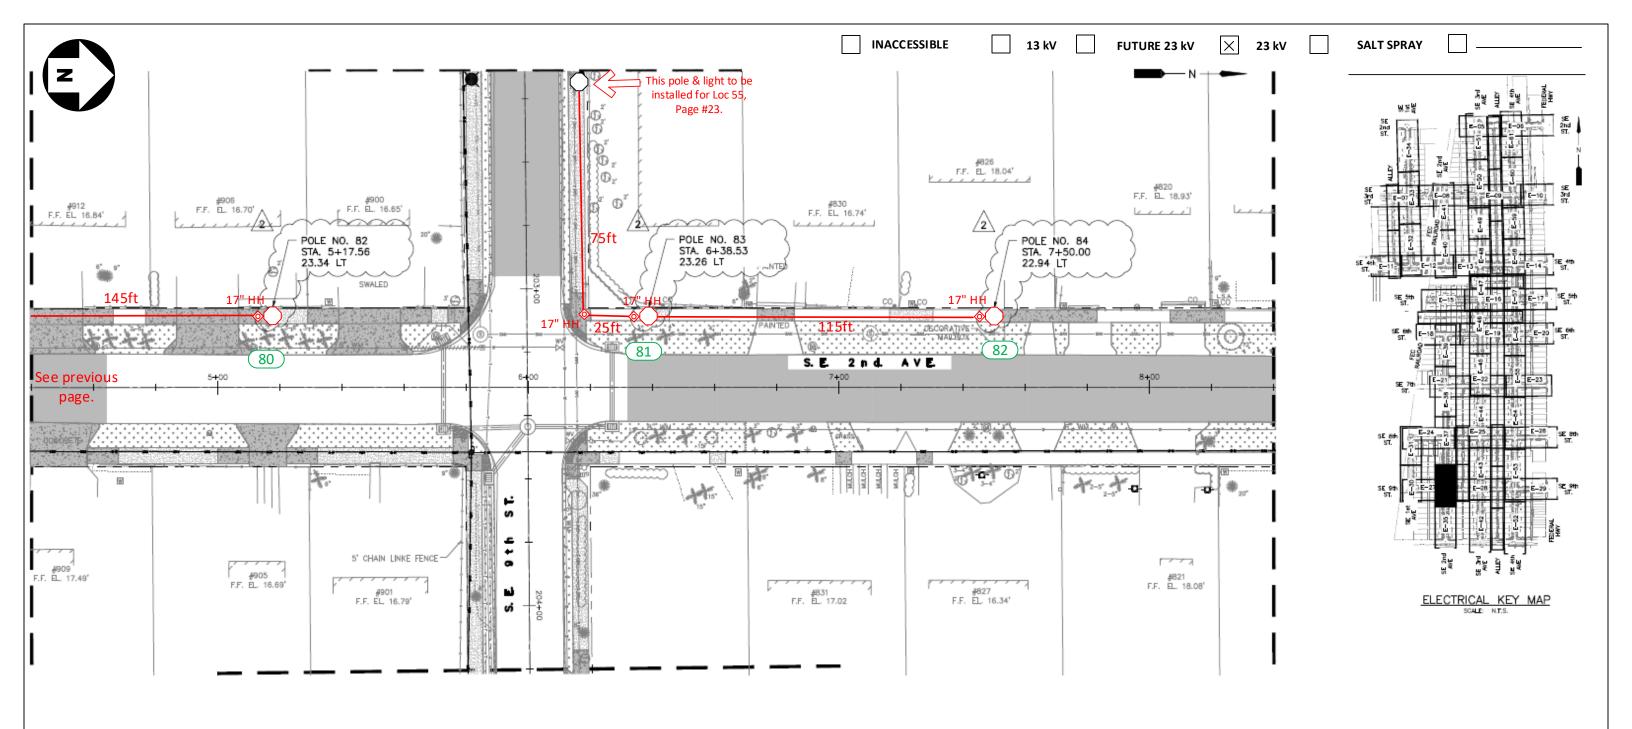

FPL contractors to install 2in PVC with 24in minimum cover and hand holes for all locations. Call locates prior to digging. Loc. 3-5: FPL contractor to install Green Washington Concrete Pole and Green/Green Holophane, Granville 39 Watts, 3K Fixture. Connect to existing secondary service using directional bore. Verify fixture is working correctly after installation. Check 120V to terminal blocks. Install house side shields.

'CHECK VOLTAGE - CONVERT 480V to 120V or 240V'

On 480V circuits, change the relay prior to installing the lights. Verify the source and amount of lights on that relay. Contact the FPL PL to assist with this process.

- -All facilities to be installed within utility easement.
- -Customer to contact FPL PL and coordinate staking of all locations prior LED installations. Customer is responsible for any restoration required.