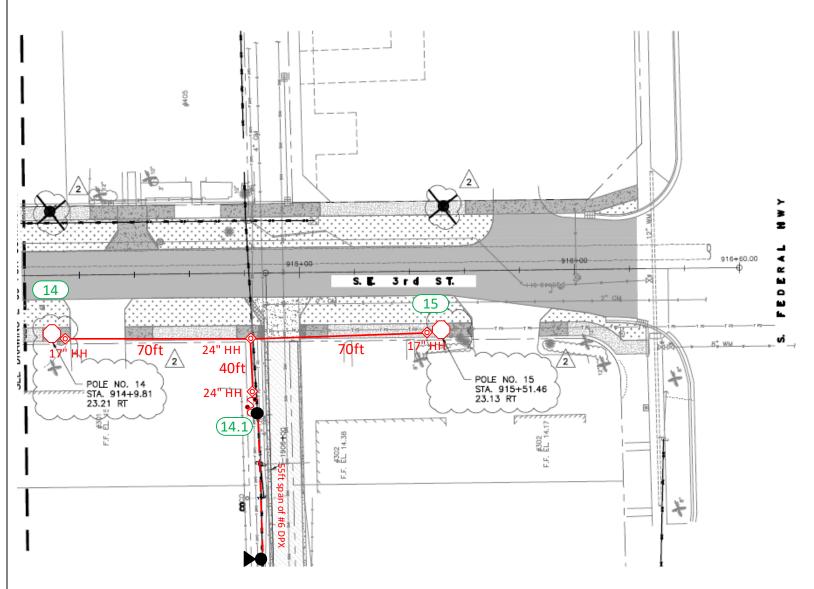

FPL contractors to install 2in PVC with 24in minimum cover and hand holes for all locations. Call locates prior to digging. Loc. 3-5: FPL contractor to install Green Washington Concrete Pole and Green/Green Holophane, Granville 39 Watts, 3K Fixture. Connect to existing secondary service using directional bore. Verify fixture is working correctly after installation. Check 120V to terminal blocks. Install house side shields.

'CHECK VOLTAGE - CONVERT 480V to 120V or 240V'

On 480V circuits, change the relay prior to installing the lights. Verify the source and amount of lights on that relay. Contact the FPL PL to assist with this process.

- -All facilities to be installed within utility easement.
- -Customer to contact FPL PL and coordinate staking of all locations prior LED installations. Customer is responsible for any restoration required.