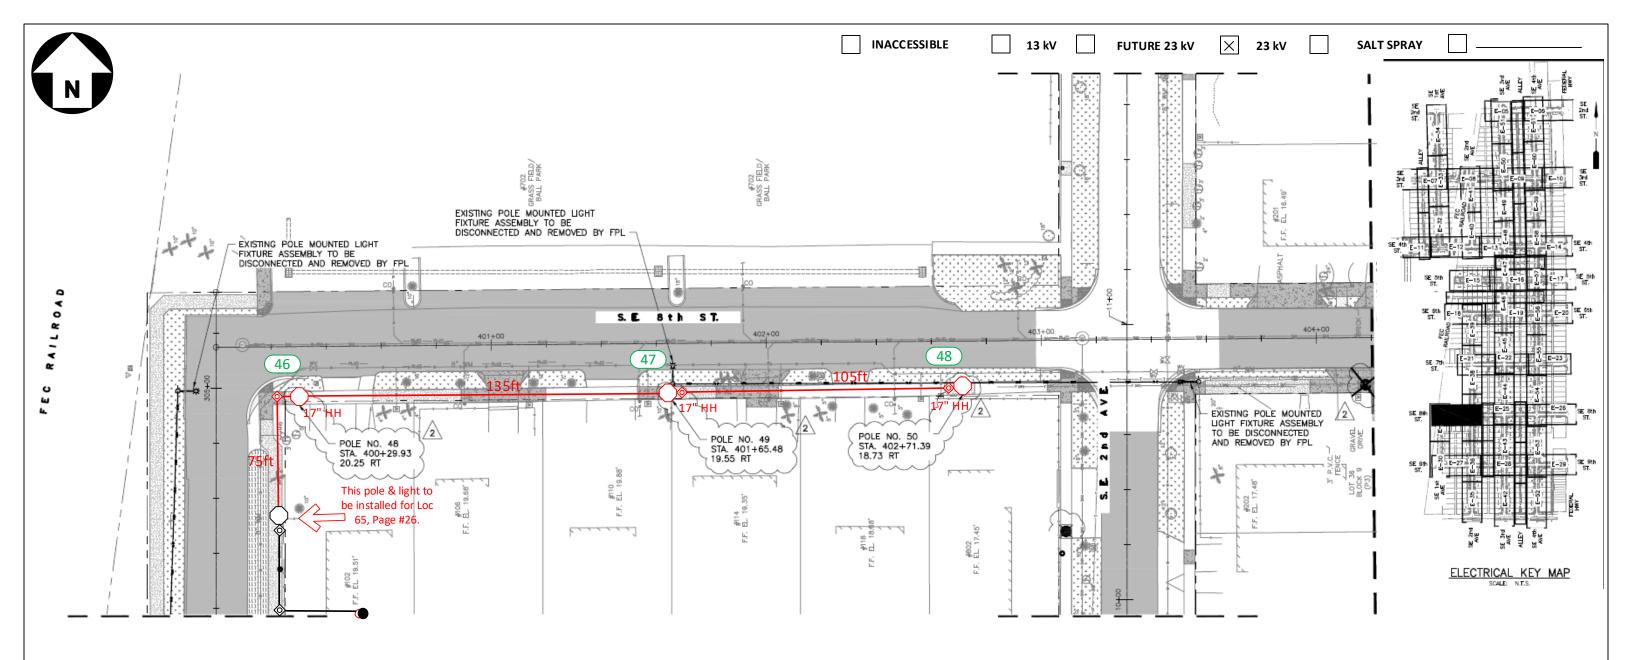

FPL contractors to install 2in PVC with 24in minimum cover and hand holes for all locations. Call locates prior to digging. Loc. 3-5: FPL contractor to install Green Washington Concrete Pole and Green/Green Holophane, Granville 39 Watts, 3K Fixture. Connect to existing secondary service using directional bore. Verify fixture is working correctly after installation. Check 120V to terminal blocks. Install house side shields.

'CHECK VOLTAGE - CONVERT 480V to 120V or 240V'

On 480V circuits, change the relay prior to installing the lights. Verify the source and amount of lights on that relay. Contact the FPL PL to assist with this process.

- -All facilities to be installed within utility easement.
- -Customer to contact FPL PL and coordinate staking of all locations prior LED installations. Customer is responsible for any restoration required.