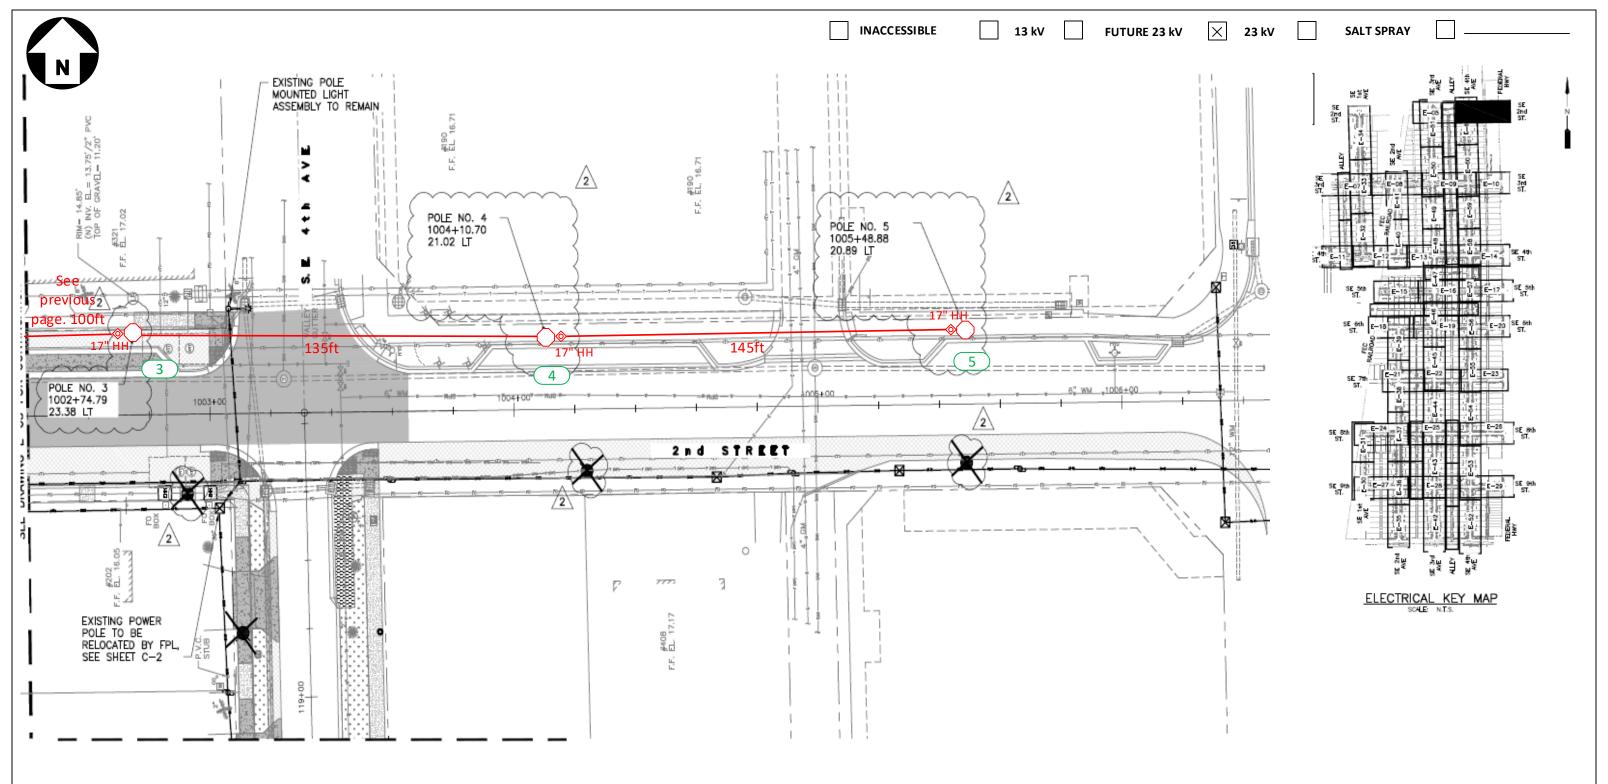

FPL contractors to install 2in PVC with 24in minimum cover and hand holes for all locations. Call locates prior to digging. Loc. 3-5: FPL contractor to install Green Washington Concrete Pole and Green/Green Holophane, Granville 39 Watts, 3K Fixture. Connect to existing secondary service using directional bore. Verify fixture is working correctly after installation. Check 120V to terminal blocks. Install house side shields.

'CHECK VOLTAGE - CONVERT 480V to 120V or 240V'

On 480V circuits, change the relay prior to installing the lights. Verify the source and amount of lights on that relay. Contact the FPL PL to assist with this process.

- -All facilities to be installed within utility easement.
- -Customer to contact FPL PL and coordinate staking of all locations prior LED installations. Customer is responsible for any restoration required.