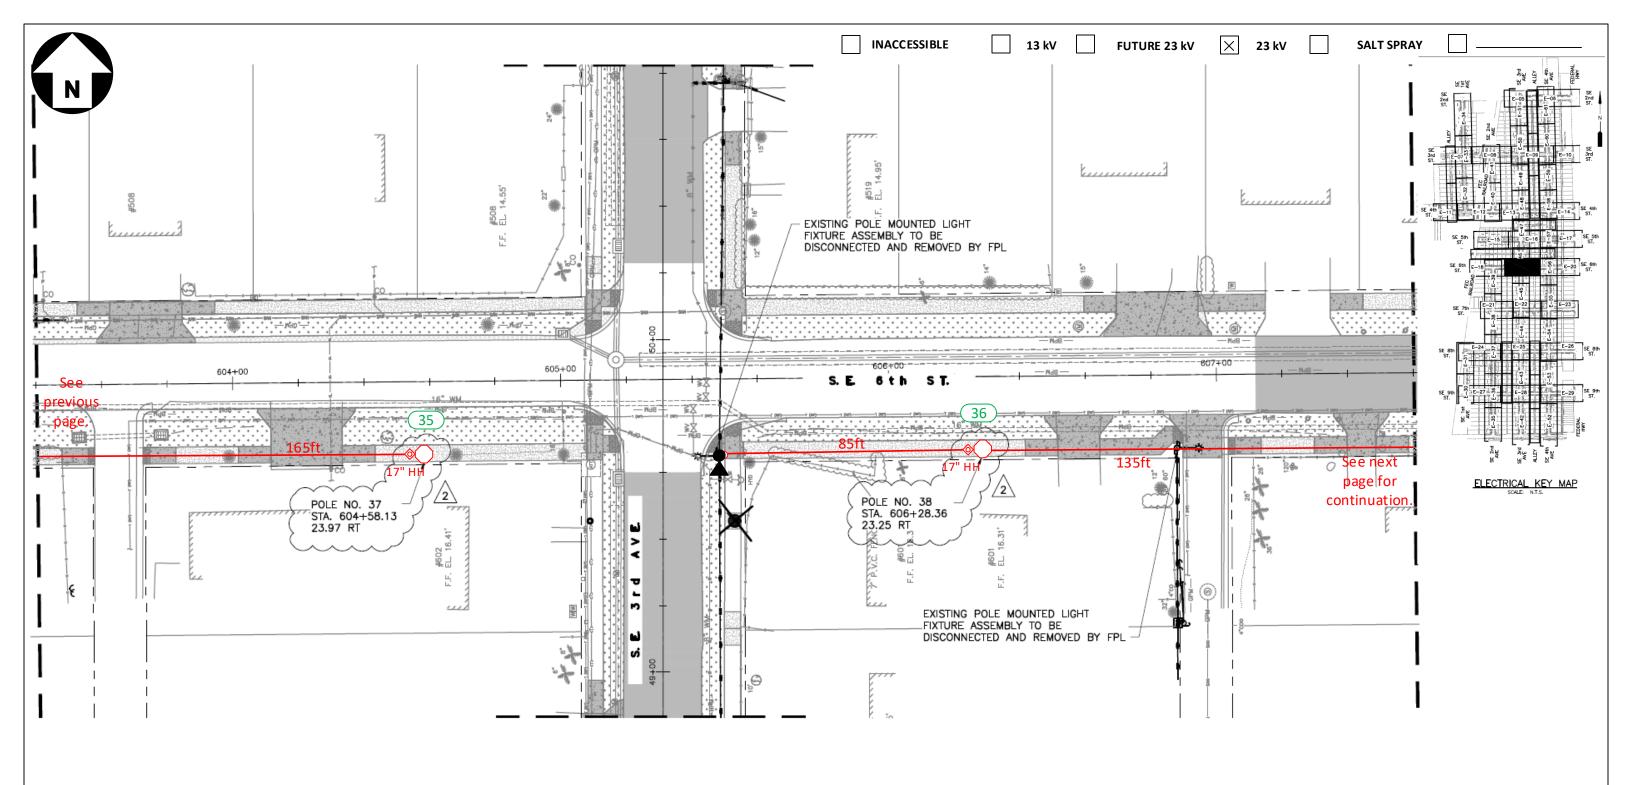

FPL contractors to install 2in PVC with 24in minimum cover and hand holes for all locations. Call locates prior to digging. Loc. 1-2: FPL contractor to install Green Washington Concrete Pole and Green/Green Holophane, Granville 39 Watts, 3K Fixture. Connect to existing secondary service using directional bore. Verify fixture is working correctly after installation. Check 120V to terminal blocks. Install house side shields.

'CHECK VOLTAGE - CONVERT 480V to 120V or 240V'

On 480V circuits, change the relay prior to installing the lights. Verify the source and amount of lights on that relay. Contact the FPL PL to assist with this process.

- -All facilities to be installed within utility easement.
- -Customer to contact FPL PL and coordinate staking of all locations prior LED installations. Customer is responsible for any restoration required.