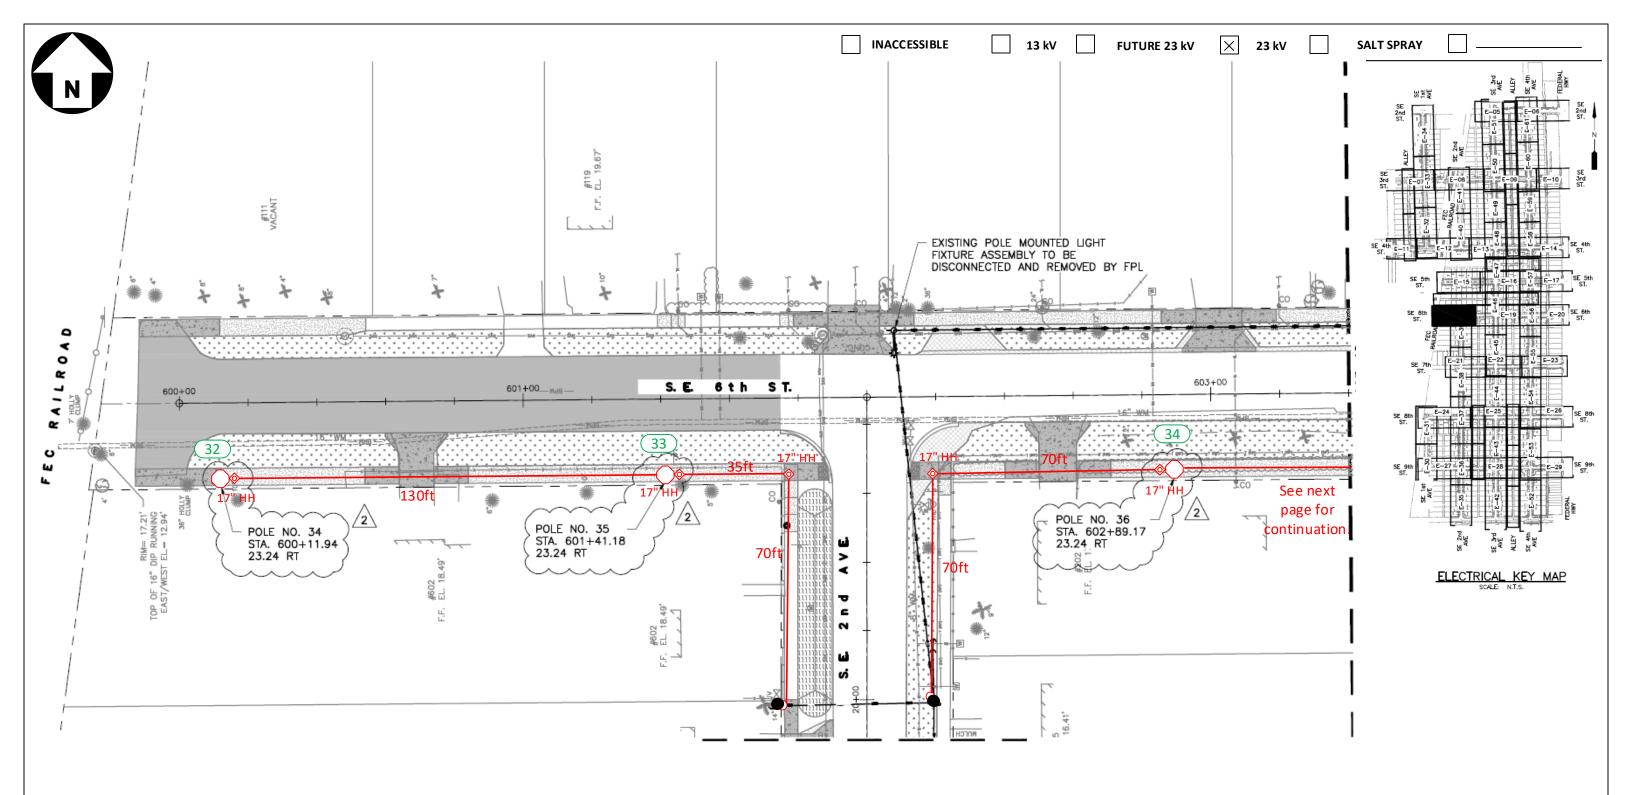

FPL contractors to install 2in PVC with 24in minimum cover and hand holes for all locations. Call locates prior to digging. Loc. 6-7: FPL contractor to install Green Washington Concrete Pole and Green/Green Holophane, Granville 39 Watts, 3K Fixture. Connect to existing secondary service using directional bore. Verify fixture is working correctly after installation. Check 120V to terminal blocks. Install house side shields.

'CHECK VOLTAGE - CONVERT 480V to 120V or 240V'

On 480V circuits, change the relay prior to installing the lights. Verify the source and amount of lights on that relay. Contact the FPL PL to assist with this process.

- -All facilities to be installed within utility easement.
- -Customer to contact FPL PL and coordinate staking of all locations prior LED installations. Customer is responsible for any restoration required.