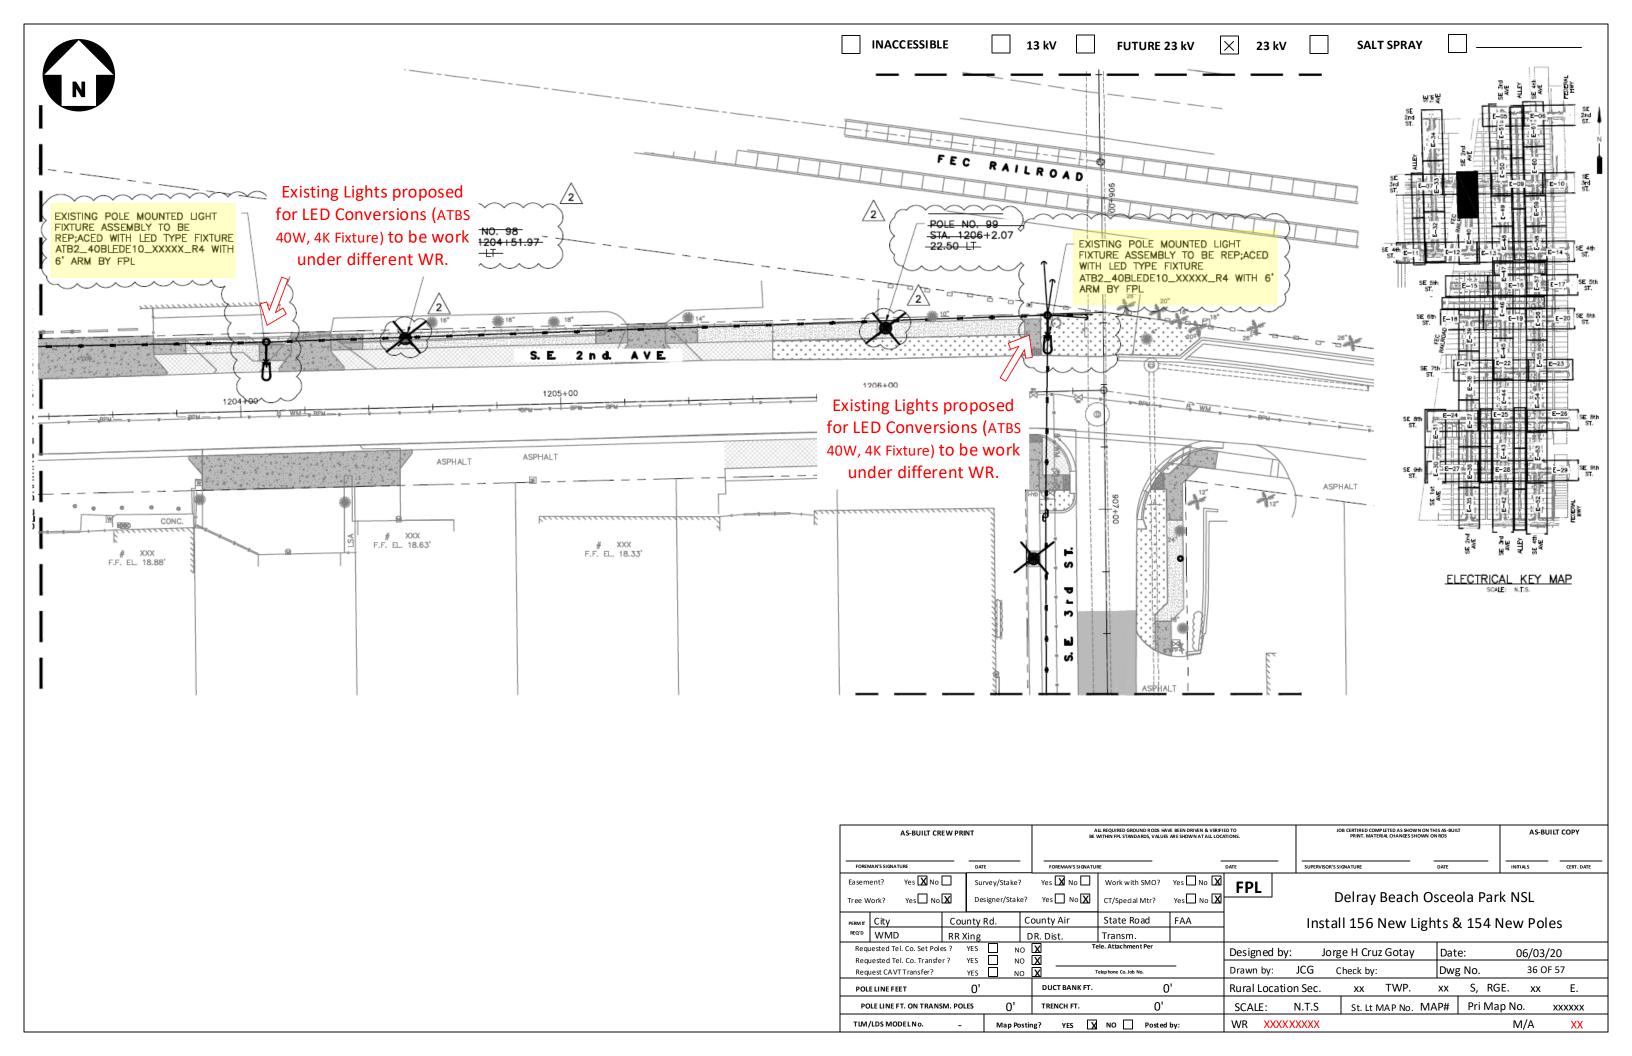

|   |







FPL contractors to install 2in PVC with 24in minimum cover and hand holes for all locations. Call locates prior to digging. Loc. 93-96: FPL contractor to install Green Washington Concrete Pole and Green/Green Holophane, Granville 39 Watts, 3K Fixture. Connect to existing secondary service using directional bore. Verify fixture is working correctly after installation. Check 120V to terminal blocks. Install house side shields. Install a riser for secondary service.

'CHECK VOLTAGE - CONVERT 480V to 120V or 240V'

On 480V circuits, change the relay prior to installing the lights. Verify the source and amount of lights on that relay. Contact the FPL PL to assist with this process.

- -All facilities to be installed within utility easement.
- -Customer to contact FPL PL and coordinate staki