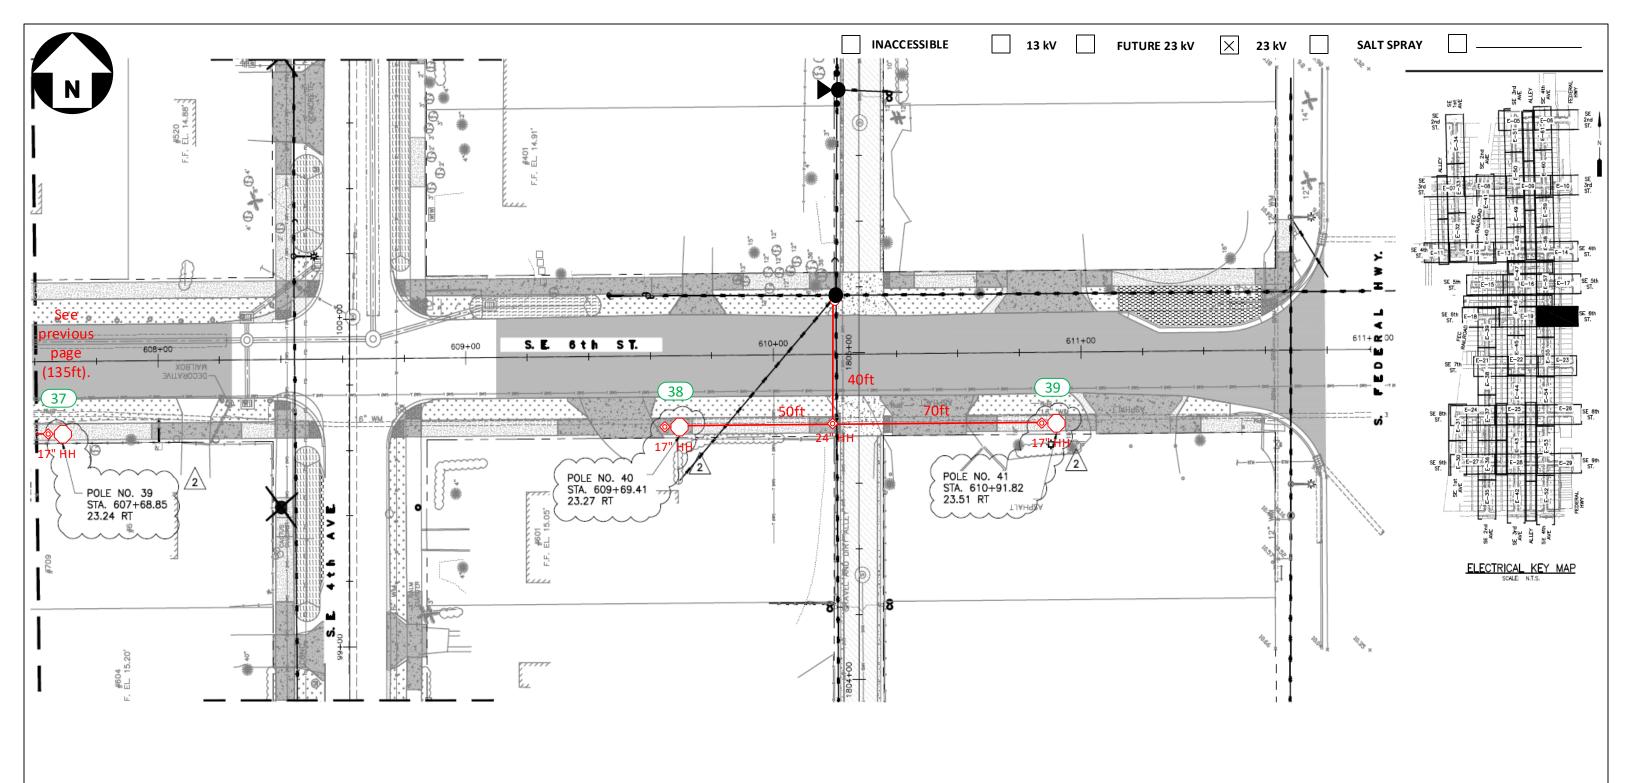

FPL contractors to install 2in PVC with 24in minimum cover and hand holes for all locations. Call locates prior to digging. Loc. 3-5: FPL contractor to install Green Washington Concrete Pole and Green/Green Holophane, Granville 39 Watts, 3K Fixture. Connect to existing secondary service using directional bore. Verify fixture is working correctly after installation. Check 120V to terminal blocks. Install house side shields.

'CHECK VOLTAGE - CONVERT 480V to 120V or 240V'

On 480V circuits, change the relay prior to installing the lights. Verify the source and amount of lights on that relay. Contact the FPL PL to assist with this process.

- -All facilities to be installed within utility easement.
- -Customer to contact FPL PL and coordinate staking of all locations prior LED installations. Customer is responsible for any restoration required.