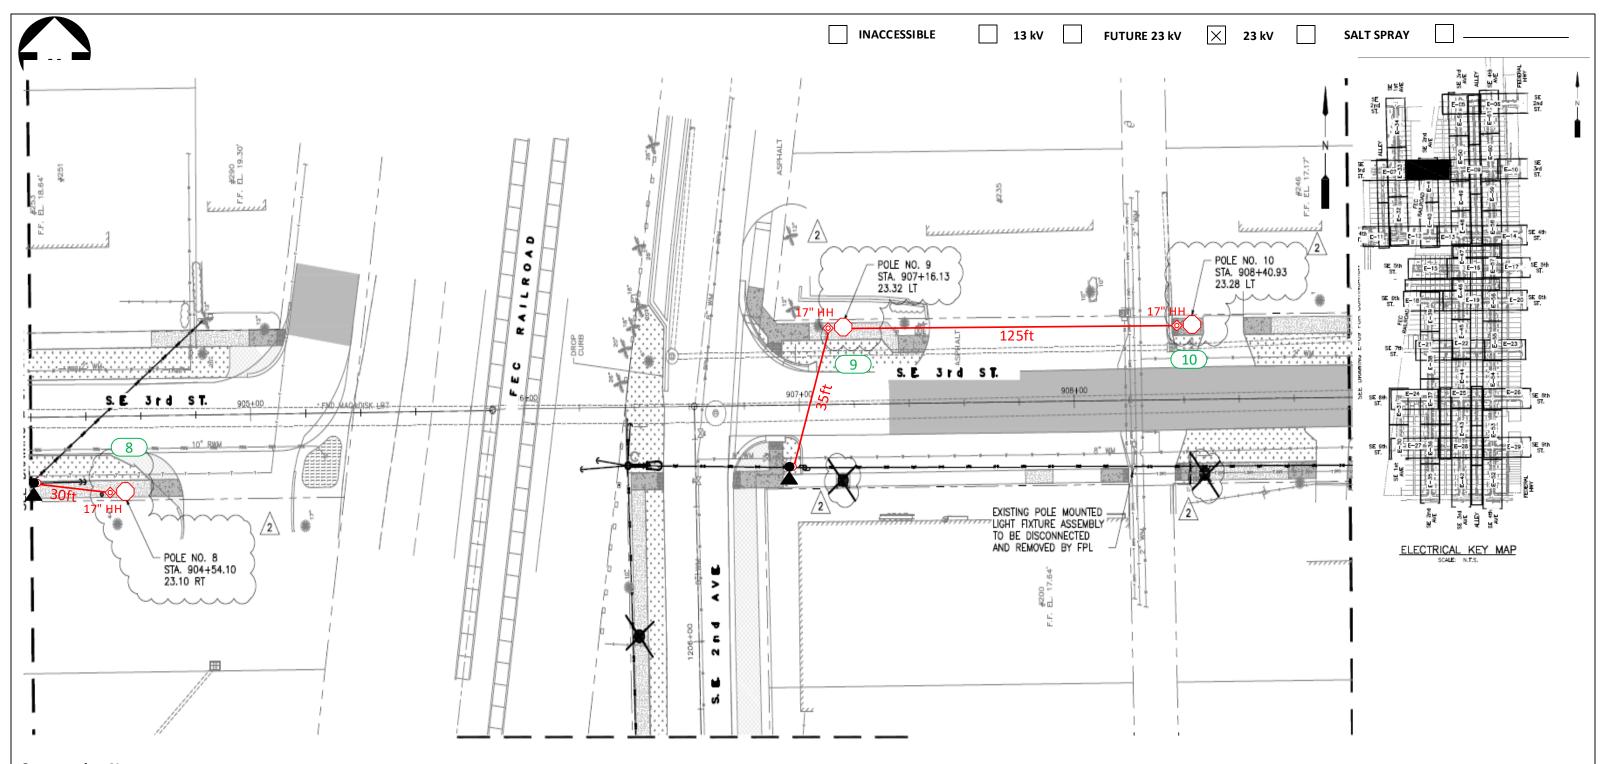

| -          | Мар Ро        | sting? YES X      | NO Posteo                   | d by:                  | WR XXXX | XXXXX        |               |         |          | M/A      | XX         |



FPL contractors to install 2in PVC with 24in minimum cover and hand holes for all locations. Call locates prior to digging. Loc. 8-10: FPL contractor to install Green Washington Concrete Pole and Green/Green Holophane, Granville 39 Watts, 3K Fixture. Connect to existing secondary service using directional bore. Verify fixture is working correctly after installation. Check 120V to terminal blocks. Install house side shields.

Loc. 8 & 9: Install a riser for secondary service.

'CHECK VOLTAGE - CONVERT 480V to 120V or 240V'

On 480V circuits, change the relay prior to installing the lights. Verify the source and amount of lights on that relay. Contact the FPL PL to assist with this process.

- -All facilities to be installed within utility easement.
- -Customer to contact FPL PL and coordi