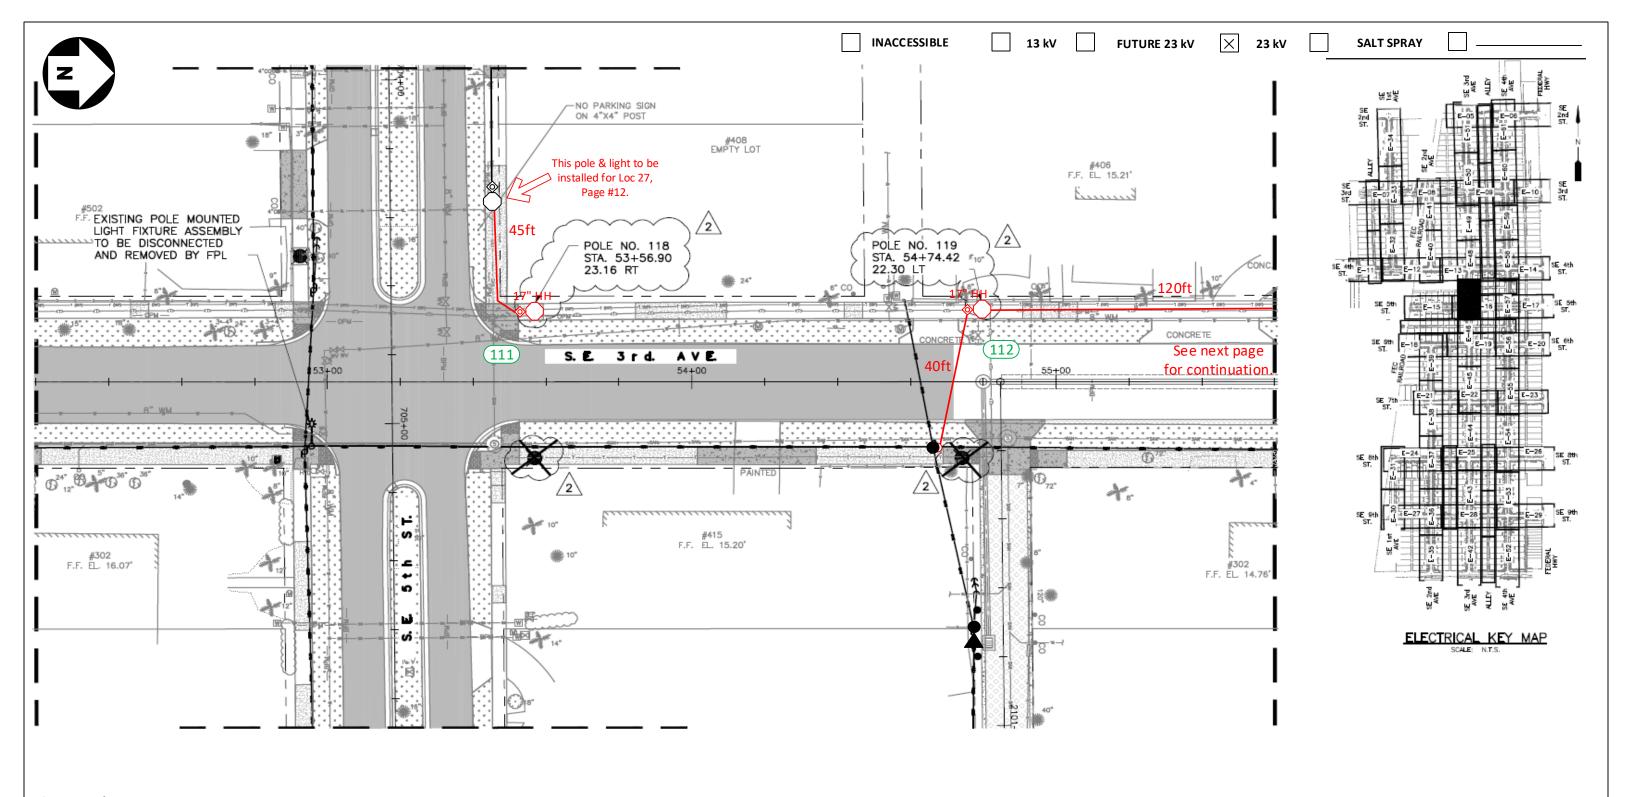

FPL contractors to install 2in PVC with 24in minimum cover and hand holes for all locations. Call locates prior to digging. Loc. 1-2: FPL contractor to install Green Washington Concrete Pole and Green/Green Holophane, Granville 39 Watts, 3K Fixture. Connect to existing secondary service using directional bore. Verify fixture is working correctly after installation. Check 120V to terminal blocks. Install house side shields.

'CHECK VOLTAGE - CONVERT 480V to 120V or 240V'

On 480V circuits, change the relay prior to installing the lights. Verify the source and amount of lights on that relay. Contact the FPL PL to assist with this process.

- -All facilities to be installed within utility easement.
- -Customer to contact FPL PL and coordinate staking of all locations prior LED installations. Customer is responsible for any restoration required.