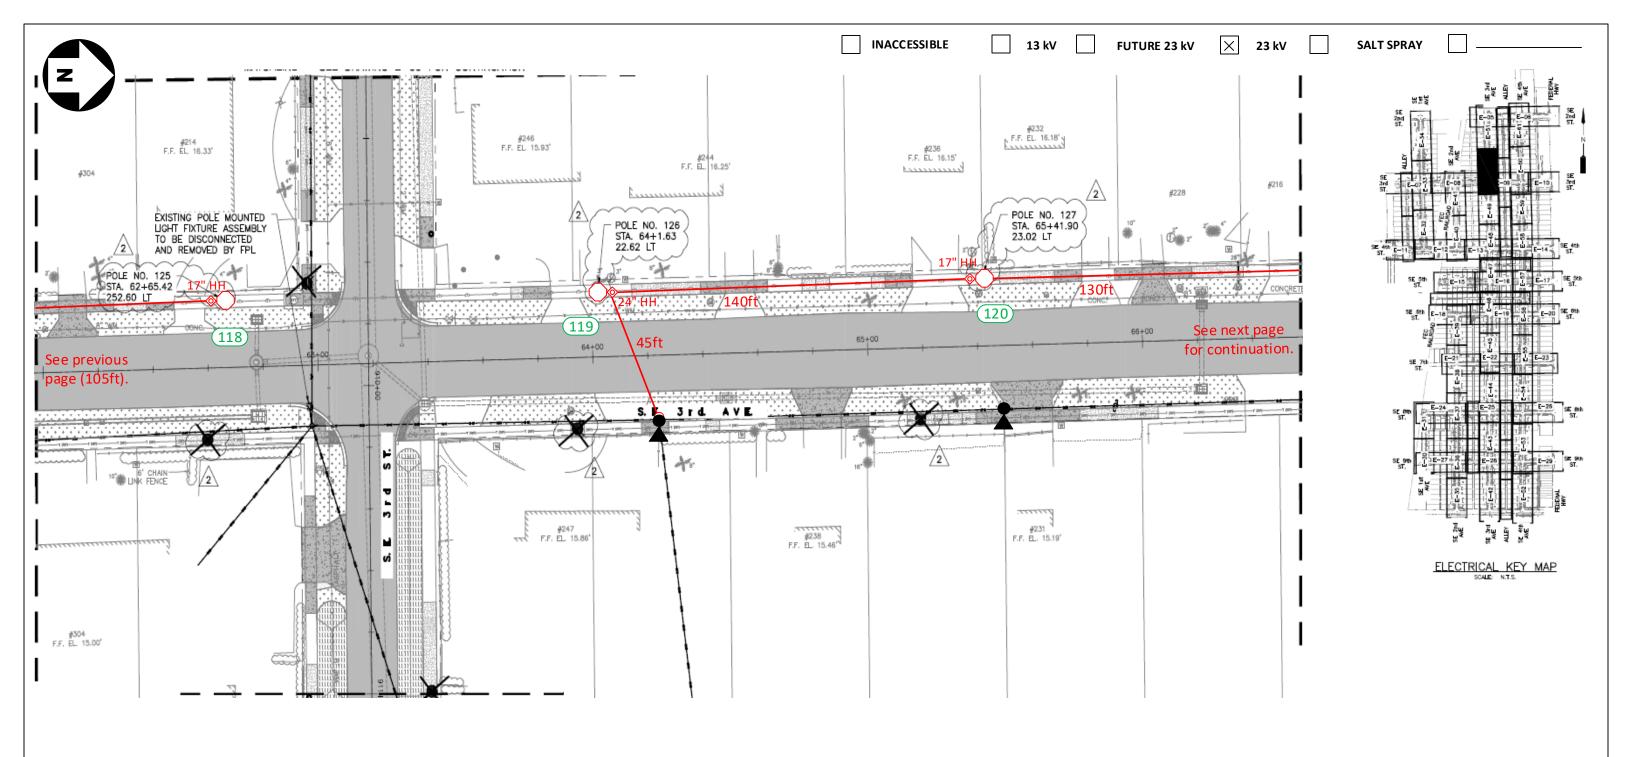

FPL contractors to install 2in PVC with 24in minimum cover and hand holes for all locations. Call locates prior to digging. Loc. 1-2: FPL contractor to install Green Washington Concrete Pole and Green/Green Holophane, Granville 39 Watts, 3K Fixture. Connect to existing secondary service using directional bore. Verify fixture is working correctly after installation. Check 120V to terminal blocks. Install house side shields.

'CHECK VOLTAGE - CONVERT 480V to 120V or 240V'

On 480V circuits, change the relay prior to installing the lights. Verify the source and amount of lights on that relay. Contact the FPL PL to assist with this process.

- -All facilities to be installed within utility easement.
- -Customer to contact FPL PL and coordinate staking of all locations prior LED installations. Customer is responsible for any restoration required.