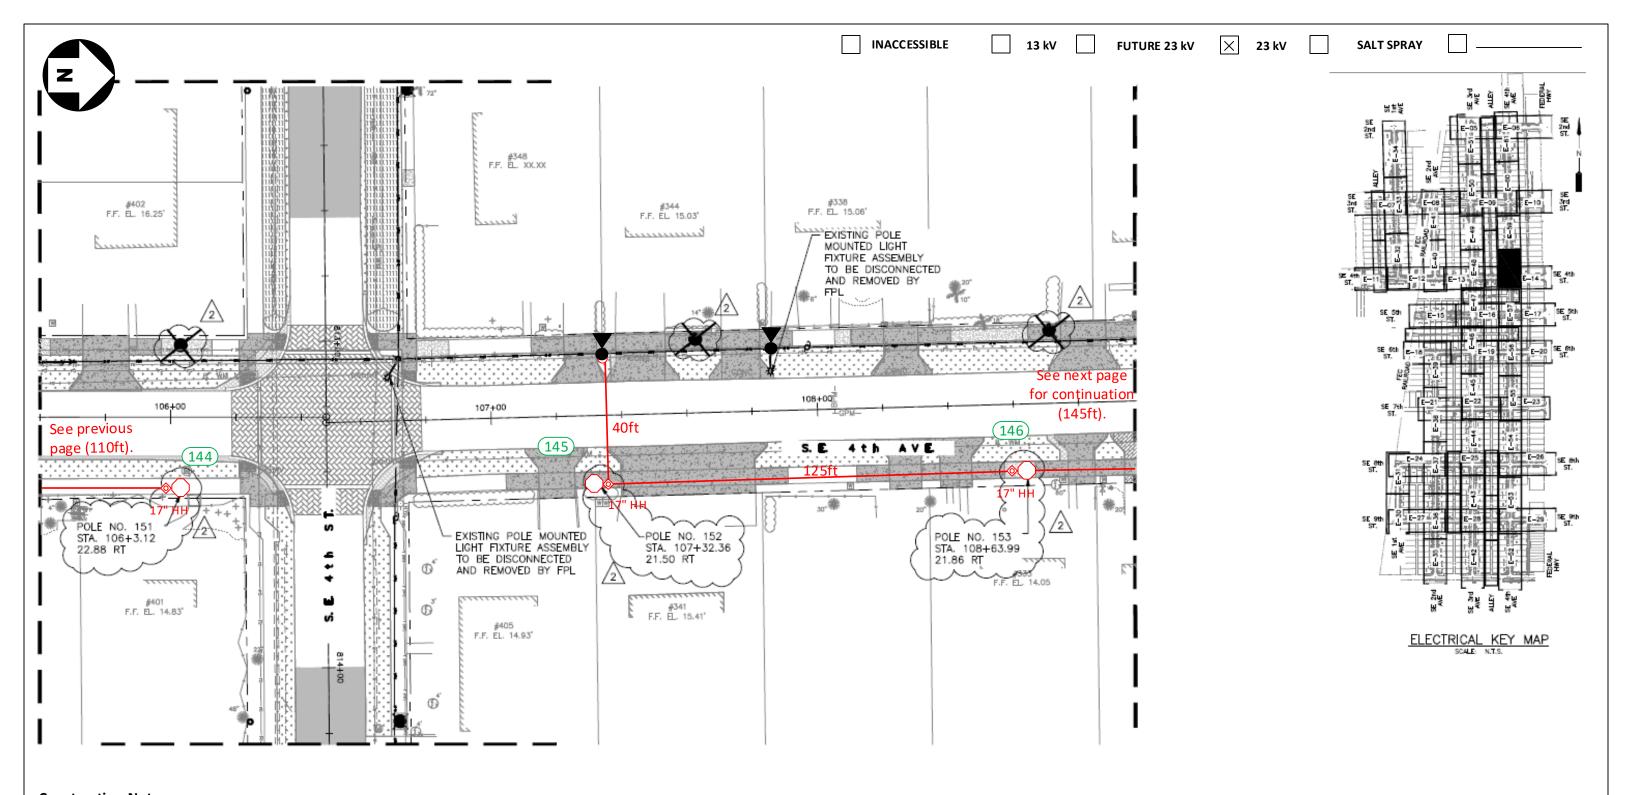

FPL contractors to install 2in PVC with 24in minimum cover and hand holes for all locations. Call locates prior to digging. Loc. 1-2: FPL contractor to install Green Washington Concrete Pole and Green/Green Holophane, Granville 39 Watts, 3K Fixture. Connect to existing secondary service using directional bore. Verify fixture is working correctly after installation. Check 120V to terminal blocks. Install house side shields.

'CHECK VOLTAGE - CONVERT 480V to 120V or 240V'

On 480V circuits, change the relay prior to installing the lights. Verify the source and amount of lights on that relay. Contact the FPL PL to assist with this process.

- -All facilities to be installed within utility easement.
- -Customer to contact FPL PL and coordinate staking of all locations prior LED installations. Customer is responsible for any restoration required.