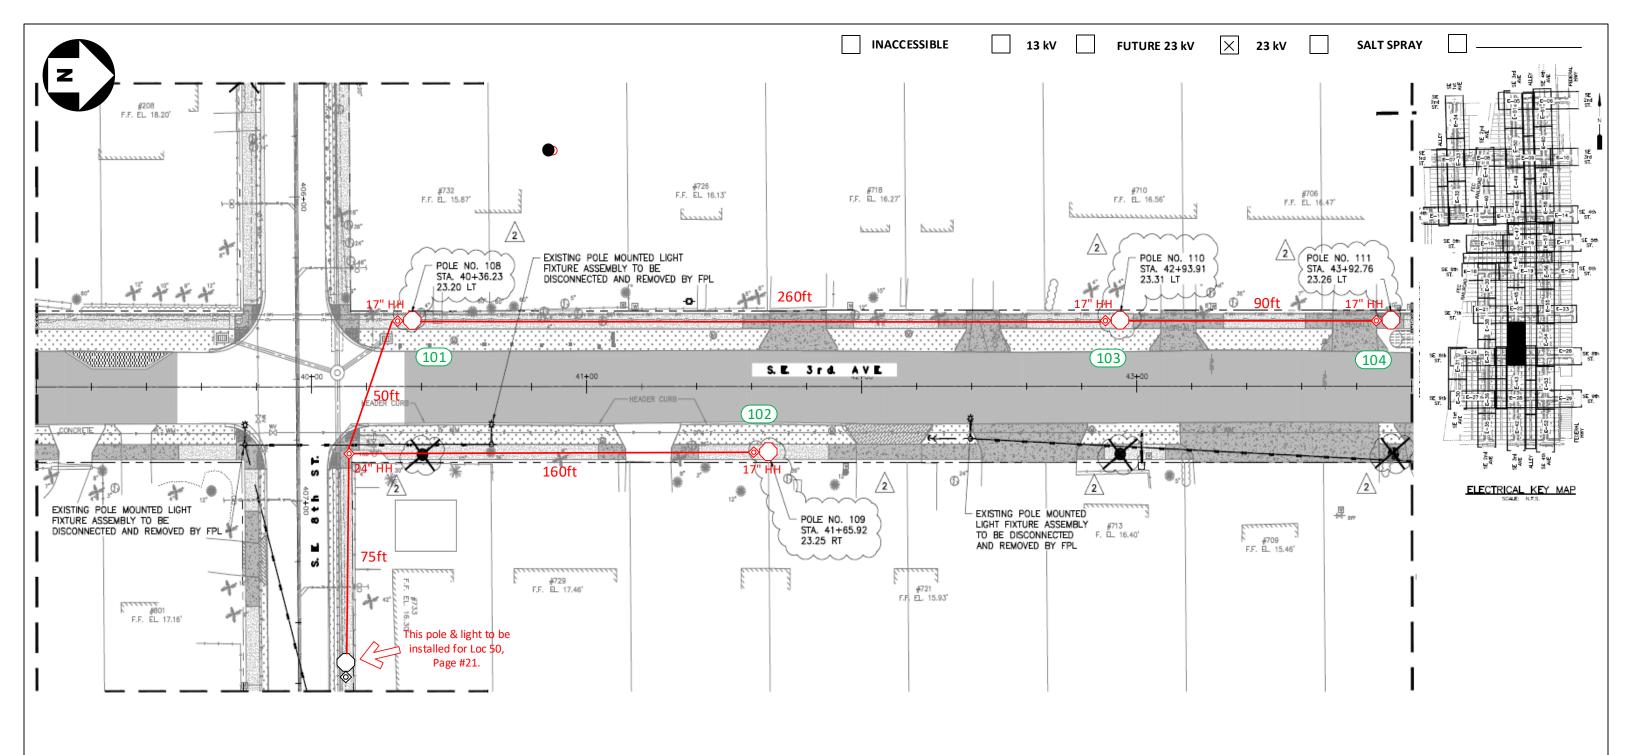

FPL contractors to install 2in PVC with 24in minimum cover and hand holes for all locations. Call locates prior to digging. Loc. 3-5: FPL contractor to install Green Washington Concrete Pole and Green/Green Holophane, Granville 39 Watts, 3K Fixture. Connect to existing secondary service using directional bore. Verify fixture is working correctly after installation. Check 120V to terminal blocks. Install house side shields.

'CHECK VOLTAGE - CONVERT 480V to 120V or 240V'

On 480V circuits, change the relay prior to installing the lights. Verify the source and amount of lights on that relay. Contact the FPL PL to assist with this process.

- -All facilities to be installed within utility easement.
- -Customer to contact FPL PL and coordinate staking of all locations prior LED installations. Customer is responsible for any restoration required.