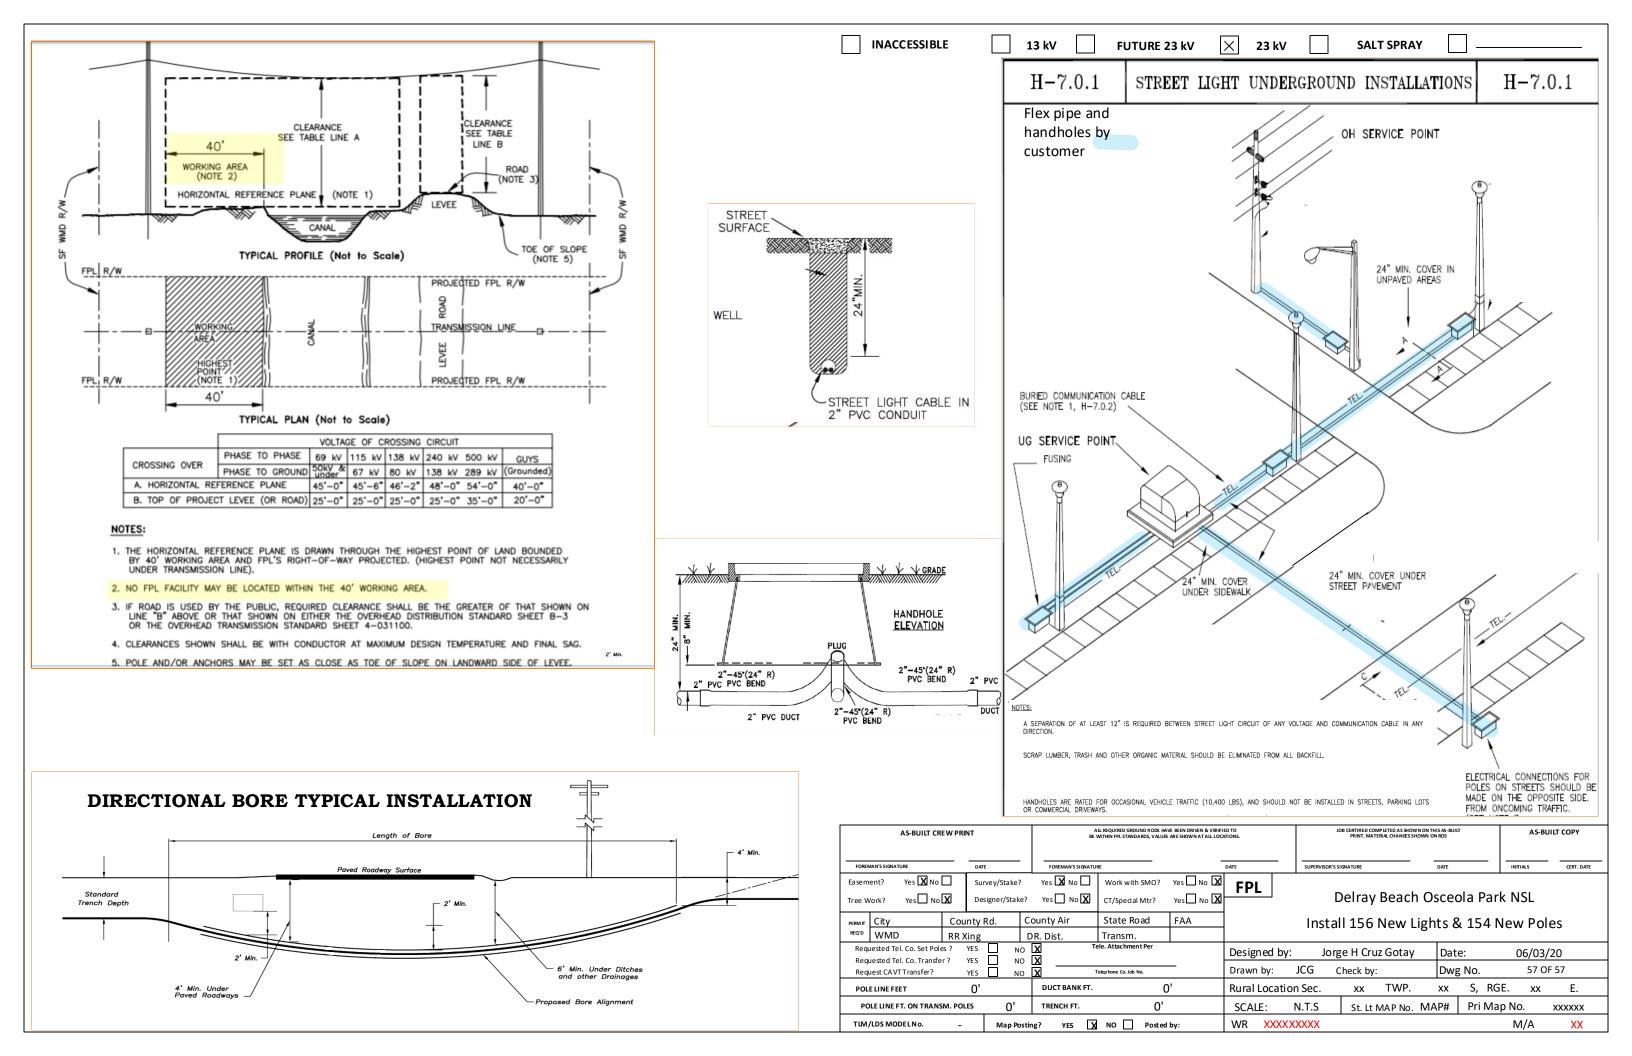

FPL contractors to install 2in PVC with 24in minimum cover and hand holes for all locations. Call locates prior to digging. Loc. 1-2: FPL contractor to install Green Washington Concrete Pole and Green/Green Holophane, Granville 39 Watts, 3K Fixture. Connect to existing secondary service using directional bore. Verify fixture is working correctly after installation. Check 120V to terminal blocks. Install house side shields.

'CHECK VOLTAGE - CONVERT 480V to 120V or 240V'

On 480V circuits, change the relay prior to installing the lights. Verify the source and amount of lights on that relay. Contact the FPL PL to assist with this process.

|                                                                                                                                                                                                                                                                                                                                                                                                                                                                                                                                                                                                                                                                                                                                                                                                                                                                                                                                                                                                                                                                                                                                                                                                                                                                                                                                                                                                                                                                                                                                                                                                     | AS-BUILT CRE          | EW PRINT |               |                   |                 |          |            |       | JC              |          |         |       | BUILT  |        | AS-BUI | LT COPY    |
|-----------------------------------------------------------------------------------------------------------------------------------------------------------------------------------------------------------------------------------------------------------------------------------------------------------------------------------------------------------------------------------------------------------------------------------------------------------------------------------------------------------------------------------------------------------------------------------------------------------------------------------------------------------------------------------------------------------------------------------------------------------------------------------------------------------------------------------------------------------------------------------------------------------------------------------------------------------------------------------------------------------------------------------------------------------------------------------------------------------------------------------------------------------------------------------------------------------------------------------------------------------------------------------------------------------------------------------------------------------------------------------------------------------------------------------------------------------------------------------------------------------------------------------------------------------------------------------------------------|-----------------------|----------|---------------|-------------------|-----------------|----------|------------|-------|-----------------|----------|---------|-------|--------|--------|--------|------------|
| Easement? Yes No No Survey/Stake? Yes No No No Nork with SMO? Yes No No No Nork With SMO? Yes No No No Nork With SMO? Yes No No No Nork With SMO? Yes No No No North Yes No No No North Yes No No North Yes No No North Yes No No North Yes No No No No No North Yes No |                       |          |               |                   |                 |          |            |       |                 |          |         |       |        |        |        |            |
|                                                                                                                                                                                                                                                                                                                                                                                                                                                                                                                                                                                                                                                                                                                                                                                                                                                                                                                                                                                                                                                                                                                                                                                                                                                                                                                                                                                                                                                                                                                                                                                                     |                       |          |               |                   |                 | _        |            | _     |                 |          |         |       |        | _   _  |        |            |
| FOREN                                                                                                                                                                                                                                                                                                                                                                                                                                                                                                                                                                                                                                                                                                                                                                                                                                                                                                                                                                                                                                                                                                                                                                                                                                                                                                                                                                                                                                                                                                                                                                                               | MAN'S SIGNATURE       |          | DATE          | FOREMAN'S SIGNATU | Æ               |          | DATE       |       | SUPERVISOR'S SI | GNATURE  |         | DATE  |        | INI    | TIALS  | CERT. DATE |
| Easem                                                                                                                                                                                                                                                                                                                                                                                                                                                                                                                                                                                                                                                                                                                                                                                                                                                                                                                                                                                                                                                                                                                                                                                                                                                                                                                                                                                                                                                                                                                                                                                               | ent? Yes X No         |          | Survey/Stake? | Yes 🛛 No 🗌        | Work with SMO?  | Yes No X | FDI        |       |                 |          |         |       |        |        |        |            |
| Tree W                                                                                                                                                                                                                                                                                                                                                                                                                                                                                                                                                                                                                                                                                                                                                                                                                                                                                                                                                                                                                                                                                                                                                                                                                                                                                                                                                                                                                                                                                                                                                                                              | /ork? Yes □ No        | x        | Designer/Stak | e? Yes No X       | CT/Special Mtr? | Yes No X |            |       | D               | elray    | Beach   | Osce  | eola I | Park N | ISL    |            |
| PERM IT                                                                                                                                                                                                                                                                                                                                                                                                                                                                                                                                                                                                                                                                                                                                                                                                                                                                                                                                                                                                                                                                                                                                                                                                                                                                                                                                                                                                                                                                                                                                                                                             | City                  | Count    | ty Rd.        | County Air        | State Road      | FAA      |            |       | Instal          | l 156    | New L   | ights | & 15   | 4 Nev  | v Pole | es         |
| REQ'D                                                                                                                                                                                                                                                                                                                                                                                                                                                                                                                                                                                                                                                                                                                                                                                                                                                                                                                                                                                                                                                                                                                                                                                                                                                                                                                                                                                                                                                                                                                                                                                               | WMD                   | RR Xin   | g             | DR. Dist.         | Transm.         |          |            |       |                 |          |         | 0     |        | _      |        |            |
| FOREMANY SIGNATURE  DATE  SUPERVISOR'S SIGNATURE  DATE  DEIray Beach Osceola Park NSL  Tree Work? Yes \ No \ X \ Designer/Stake? Yes \ No \ X \ CT/Special Mtr? Yes \ No \ X \ CT/Special Mtr?  Requested Tel. Co. Set Poles? Yes \ No \ X \ Requested Tel. Co. Transfer? Yes \ No \ X \ Requested Tel. Co. Transfer? Yes \ No \ X \ Telephone Co. Job No.  POLE LINE FEET O' DUCT BANK FT.  O' RURAL COUNT FINANSM. POLES  O' TRENCH FT.  O' SCALE: N.T.S St. Lt MAP No. MAP# Pri Map No.                                                                                                                                                                                                                                                                                                                                                                                                                                                                                                                                                                                                                                                                                                                                                                                                                                                                                                                                                                                                  |                       | 20       |               |                   |                 |          |            |       |                 |          |         |       |        |        |        |            |
| AS-BUILT CREW PRINT. MATERIA CHANGES SHOWN OR NOS.  FOREMANYS SIGNATURE  DATE  FOREMANYS SIGNATURE  DATE  FOREMANYS SIGNATURE  DATE  SUPERVISOR'S SIGNATURE  DATE  SUPERVISOR'S SIGNATURE  DATE  SUPERVISOR'S SIGNATURE  DATE  Tree Work?  Yes No X PPL  Tree Work?  Yes No X CT/Special Mtr?  Yes No X Tree Work?  WMD  RR Xing  DR. Dist.  Transm.  Requested Tel. Co. Set Poles?  Requested Tel. Co. Transfer?  Yes No X Telephone Co. Job No.  Telephone Co. Job No.  POLE LINE FEET  O'  DUCT BANK FT.  O'  SCALE:  N.T.S  St. Lt MAP No. MAP#  Pri Map No.  XXXXXXXXXXXXXXXXXXXXXXXXXXXXXXXXXXX                                                                                                                                                                                                                                                                                                                                                                                                                                                                                                                                                                                                                                                                                                                                                                                                                                                                                                                                                                                               |                       | 57       |               |                   |                 |          |            |       |                 |          |         |       |        |        |        |            |
| POL                                                                                                                                                                                                                                                                                                                                                                                                                                                                                                                                                                                                                                                                                                                                                                                                                                                                                                                                                                                                                                                                                                                                                                                                                                                                                                                                                                                                                                                                                                                                                                                                 | E LINE FEET           | (        | )'            | DUCT BANK FT.     | (               | )'       | Rural Loca | ation | Sec.            | XX       | TWP.    | xx    | S,     | RGE.   | XX     | E.         |
| PO                                                                                                                                                                                                                                                                                                                                                                                                                                                                                                                                                                                                                                                                                                                                                                                                                                                                                                                                                                                                                                                                                                                                                                                                                                                                                                                                                                                                                                                                                                                                                                                                  | DLE LINE FT. ON TRANS | M. POLES | 0'            | TRENCH FT.        | 0'              |          | SCALE:     | N     | I.T.S           | St. Lt I | MAP No. | MAP#  | Pri    | Map N  | 0.     | xxxxx      |
| TLM                                                                                                                                                                                                                                                                                                                                                                                                                                                                                                                                                                                                                                                                                                                                                                                                                                                                                                                                                                                                                                                                                                                                                                                                                                                                                                                                                                                                                                                                                                                                                                                                 | /LDS MODELNo.         | -        | Map Po        | sting? YES X      | NO Post ed      | l by:    | WR XX      | (XXXX | (XXX            |          |         |       |        | N      | //A    | XX         |
|                                                                                                                                                                                                                                                                                                                                                                                                                                                                                                                                                                                                                                                                                                                                                                                                                                                                                                                                                                                                                                                                                                                                                                                                                                                                                                                                                                                                                                                                                                                                                                                                     | ·                     |          |               |                   | ·               |          | ·          |       |                 |          |         |       |        |        |        |            |