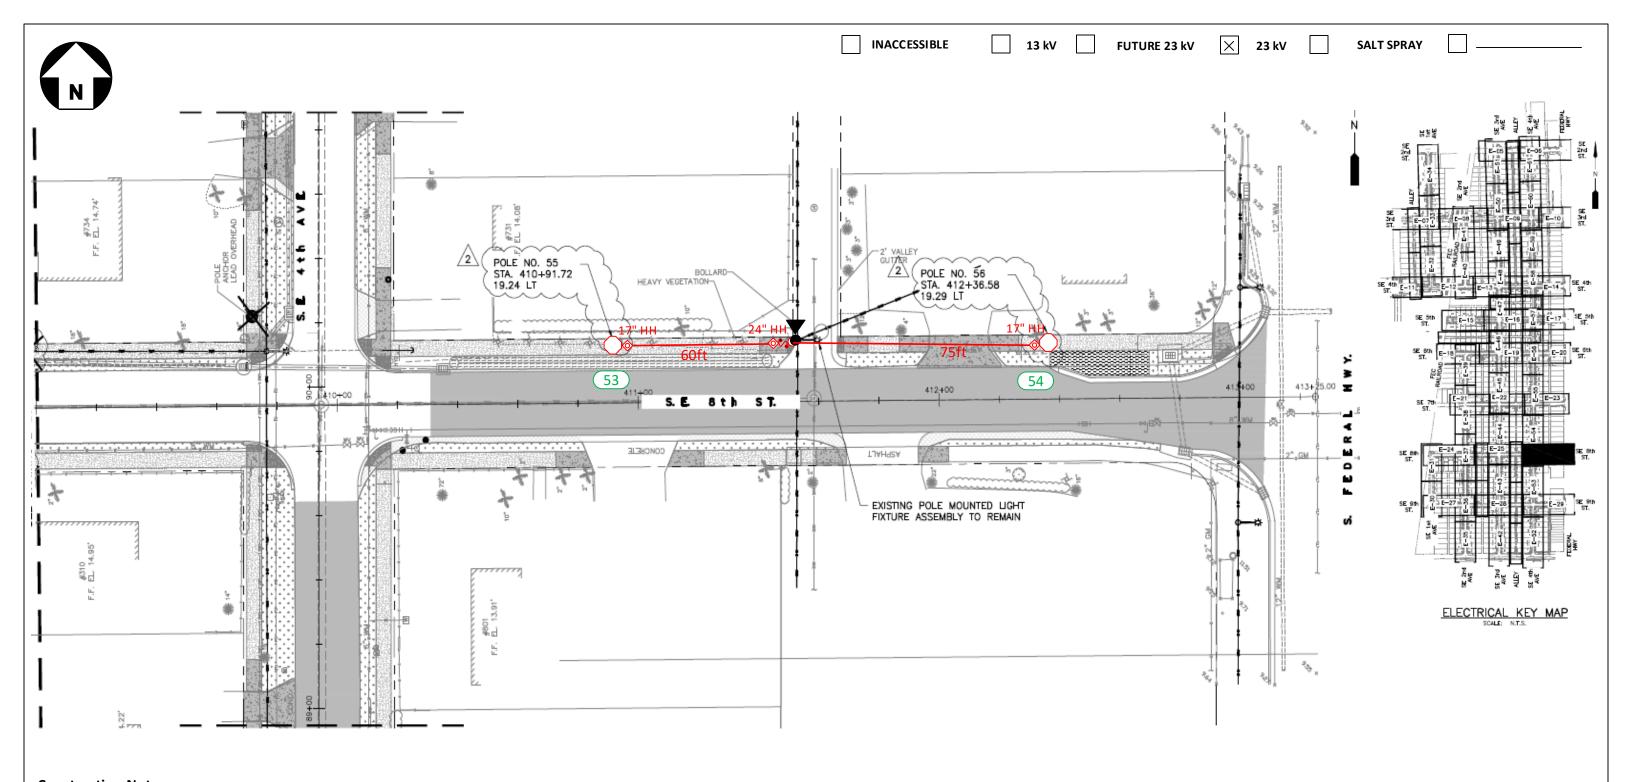

FPL contractors to install 2in PVC with 24in minimum cover and hand holes for all locations. Call locates prior to digging. Loc. 1-2: FPL contractor to install Green Washington Concrete Pole and Green/Green Holophane, Granville 39 Watts, 3K Fixture. Connect to existing secondary service using directional bore. Verify fixture is working correctly after installation. Check 120V to terminal blocks. Install house side shields.

'CHECK VOLTAGE - CONVERT 480V to 120V or 240V'

On 480V circuits, change the relay prior to installing the lights. Verify the source and amount of lights on that relay. Contact the FPL PL to assist with this process.

- -All facilities to be installed within utility easement.
- -Customer to contact FPL PL and coordinate staking of all locations prior LED installations. Customer is responsible for any restoration required.