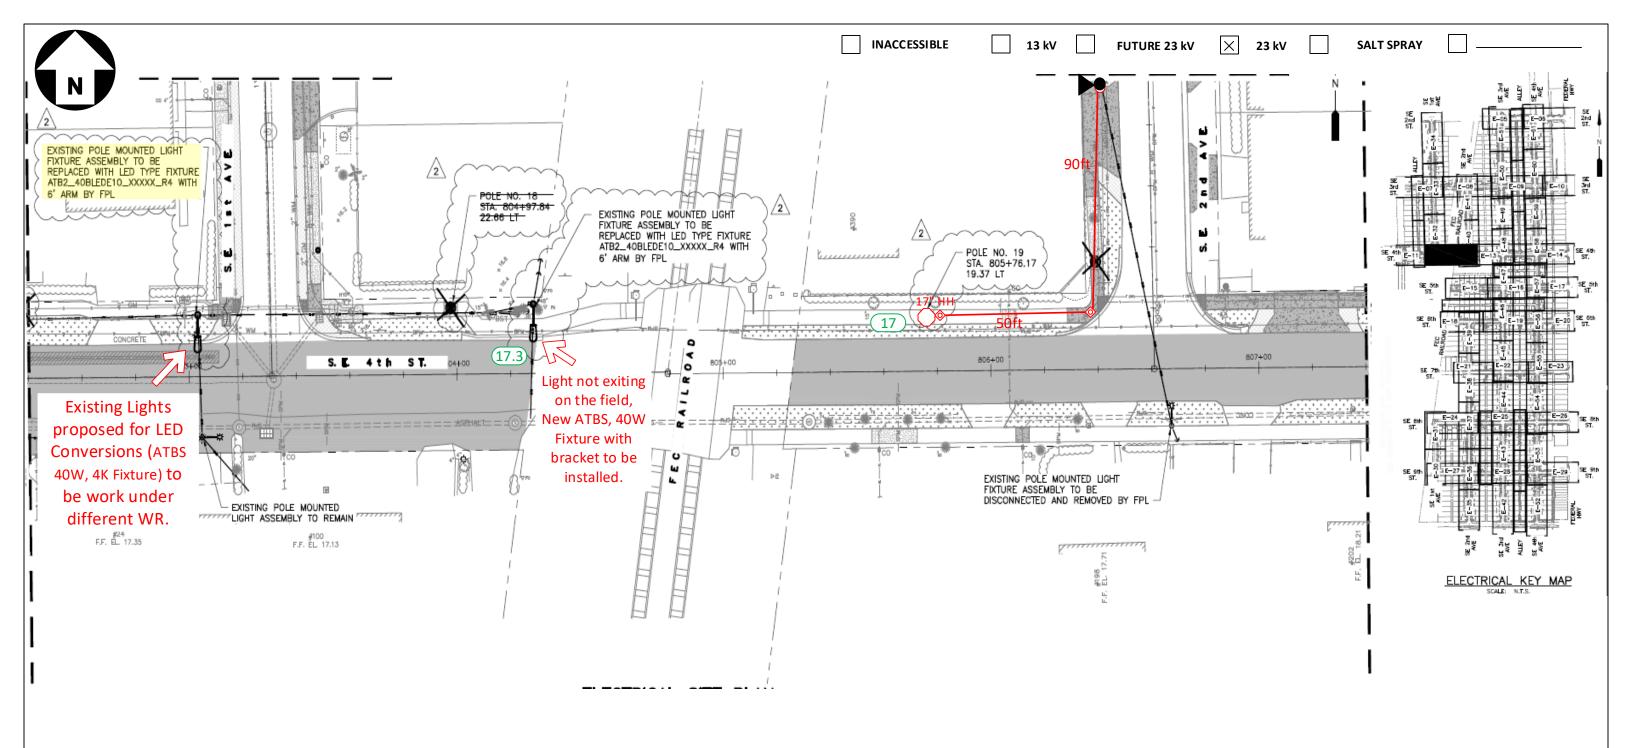

| xx S, RG    | GE. xx   | E.         |
|    | POLE LINE FT. ON TR                              | ANSM. PO | LES O'        | TRENCH FT.        | 0'                                                         |          | SCALE:         | N.T.S          | St. Lt MAP No. M                                                    | AP# Pri Ma  | p No.    | xxxxx      |
|    | TLM/LDS MODELNo.                                 | -        | Map Po        | sting? YES        | NO Posted                                                  | d by:    | WR XXXXX       | XXXX           |                                                                     |             | M/A      | XX         |

× 23 kV

**FUTURE 23 kV** 

SALT SPRAY

INACCESSIBLE

13 kV



FPL contractors to install 2in PVC with 24in minimum cover and hand holes for all locations. Call locates prior to digging. Loc. 17: FPL contractor to install Green Washington Concrete Pole and Green/Green Holophane, Granville 39 Watts, 3K Fixture. Connect to existing secondary service using directional bore. Verify fixture is working correctly after installation. Check 120V to terminal blocks. Install house side shields. Install a riser for secondary service.

Loc. 17.3: FPL contractor to install a Autobahn, ATBS 40W, 4K Fixture with ?ft Bracket size on existing distribution pole. 'CHECK VOLTAGE – CONVERT 480V to 120V or 240V'

On 480V circuits, change the relay prior to installing the lights. Verify the source and amount of lights on that relay. Contact the FPL PL to assist with this p