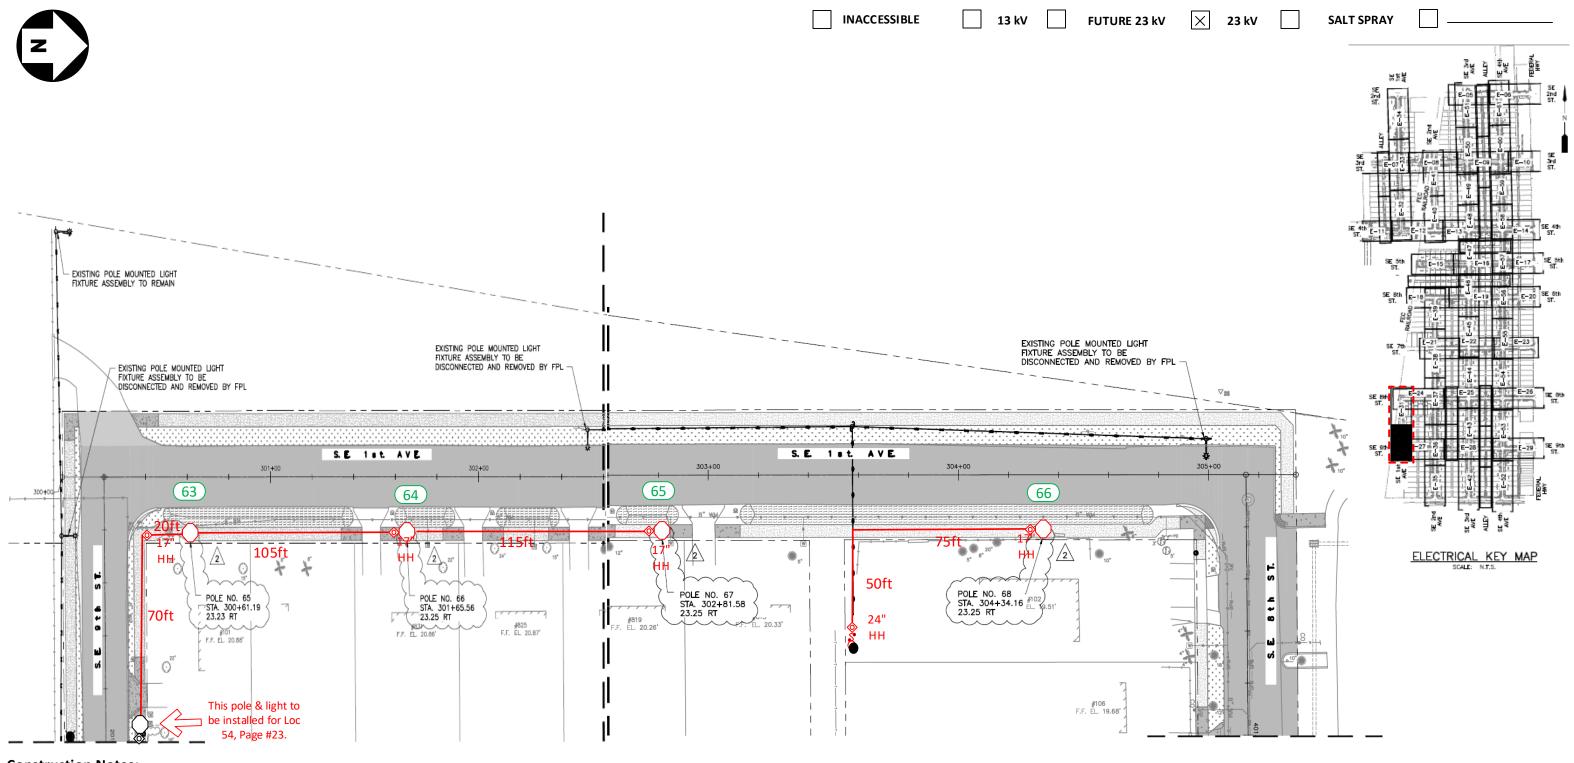

FPL contractors to install 2in PVC with 24in minimum cover and hand holes for all locations. Call locates prior to digging. Loc. 1-2: FPL contractor to install Green Washington Concrete Pole and Green/Green Holophane, Granville 39 Watts, 3K Fixture. Connect to existing secondary service using directional bore. Verify fixture is working correctly after installation. Check 120V to terminal blocks. Install house side shields.

'CHECK VOLTAGE - CONVERT 480V to 120V or 240V'

On 480V circuits, change the relay prior to installing the lights. Verify the source and amount of lights on that relay. Contact the FPL PL to assist with this process.

- -All facilities to be installed within utility easement.
- -Customer to contact FPL PL and coordinate staking of all locations prior LED installations. Customer is responsible for any restoration required.