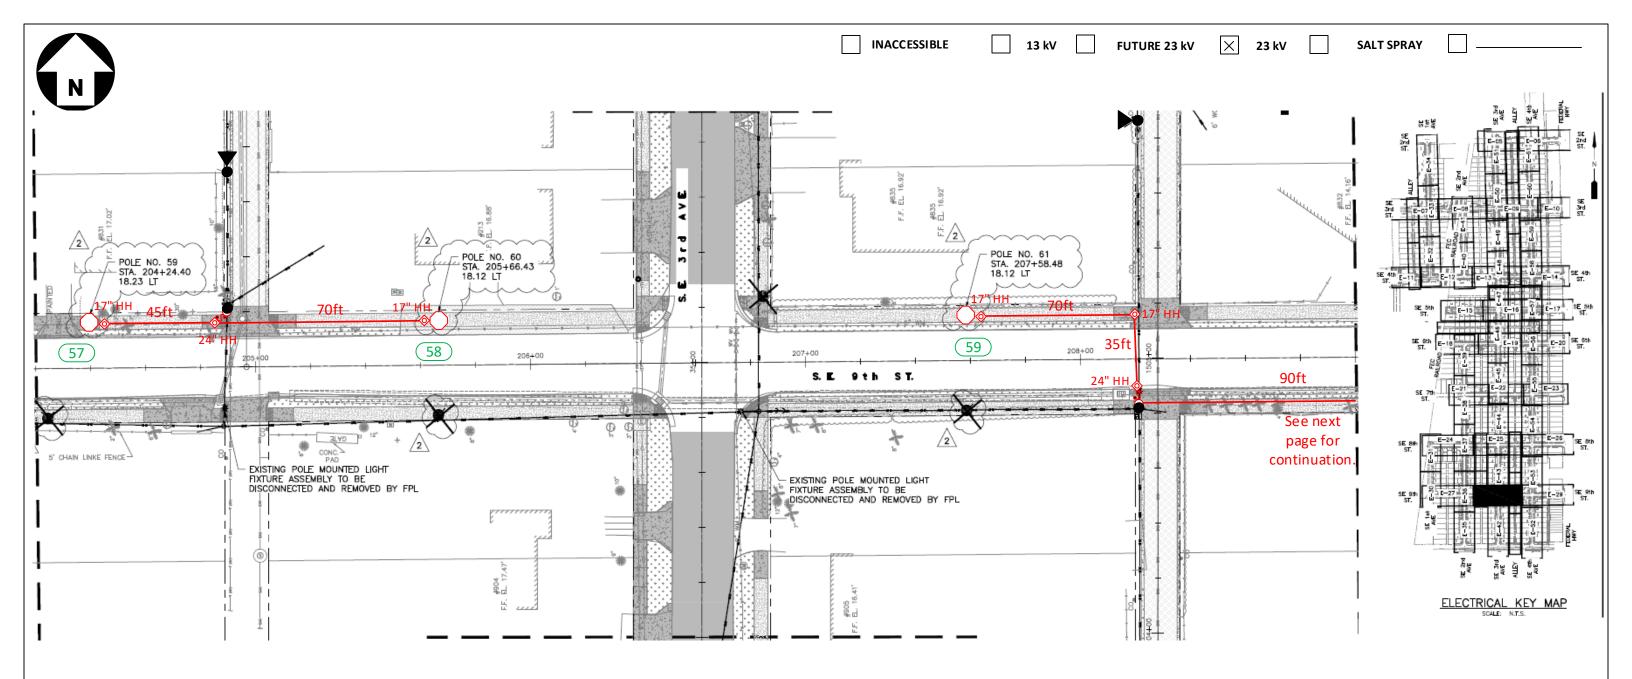

FPL contractors to install 2in PVC with 24in minimum cover and hand holes for all locations. Call locates prior to digging. Loc. 6-7: FPL contractor to install Green Washington Concrete Pole and Green/Green Holophane, Granville 39 Watts, 3K Fixture. Connect to existing secondary service using directional bore. Verify fixture is working correctly after installation. Check 120V to terminal blocks. Install house side shields.

'CHECK VOLTAGE - CONVERT 480V to 120V or 240V'

On 480V circuits, change the relay prior to installing the lights. Verify the source and amount of lights on that relay. Contact the FPL PL to assist with this process.

- -All facilities to be installed within utility easement.
- -Customer to contact FPL PL and coordinate staking of all locations prior LED installations. Customer is responsible for any restoration required.