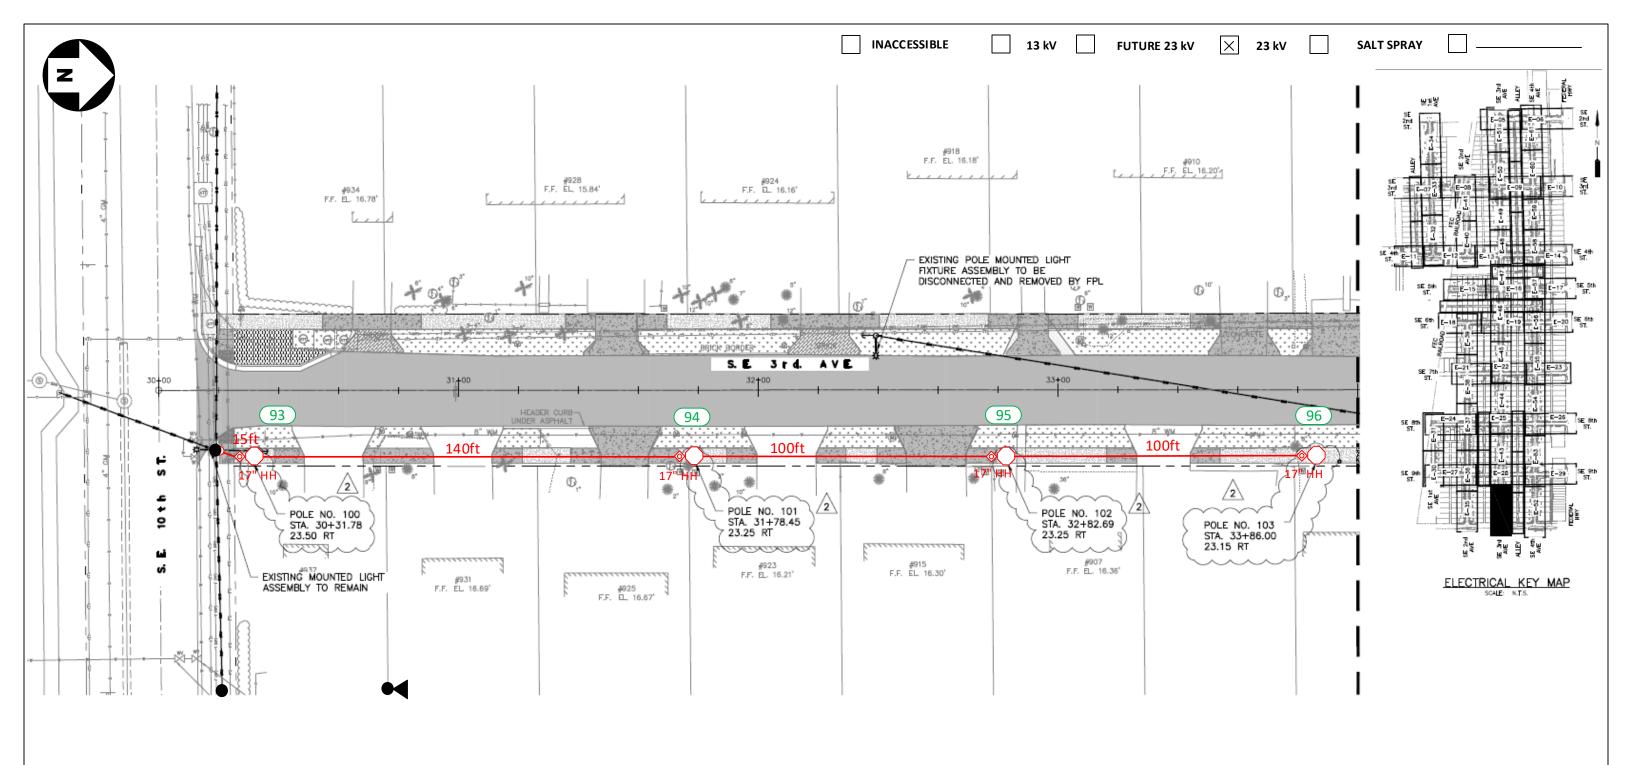

|   |







FPL contractors to install 2in PVC with 24in minimum cover and hand holes for all locations. Call locates prior to digging. Loc. 93-96: FPL contractor to install Green Washington Concrete Pole and Green/Green Holophane, Granville 39 Watts, 3K Fixture. Connect to existing secondary service using directional bore. Verify fixture is working correctly after installation. Check 120V to terminal blocks. Install house side shields. Install a riser for secondary service.

'CHECK VOLTAGE - CONVERT 480V to 120V or 240V'

On 480V circuits, change the relay prior to installing the lights. Verify the source and amount of lights on that relay. Contact the FPL PL to assist with this process.

- -All facilities to be installed within utility easement.
- -Customer to contact FPL PL and coordinate staking