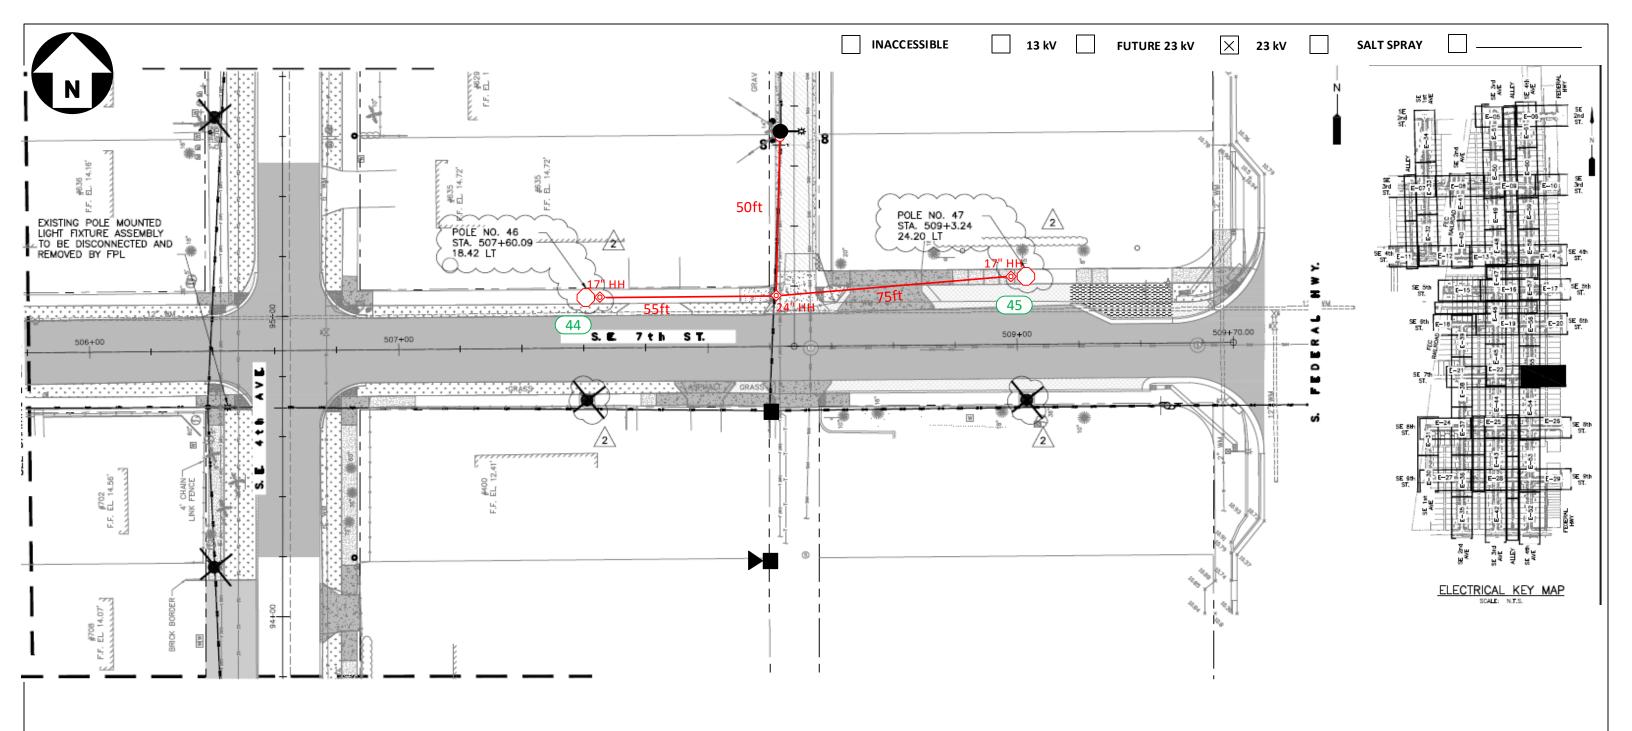

FPL contractors to install 2in PVC with 24in minimum cover and hand holes for all locations. Call locates prior to digging. Loc. 1-2: FPL contractor to install Green Washington Concrete Pole and Green/Green Holophane, Granville 39 Watts, 3K Fixture. Connect to existing secondary service using directional bore. Verify fixture is working correctly after installation. Check 120V to terminal blocks. Install house side shields.

'CHECK VOLTAGE - CONVERT 480V to 120V or 240V'

On 480V circuits, change the relay prior to installing the lights. Verify the source and amount of lights on that relay. Contact the FPL PL to assist with this process.

- -All facilities to be installed within utility easement.
- -Customer to contact FPL PL and coordinate staking of all locations prior LED installations. Customer is responsible for any restoration required.