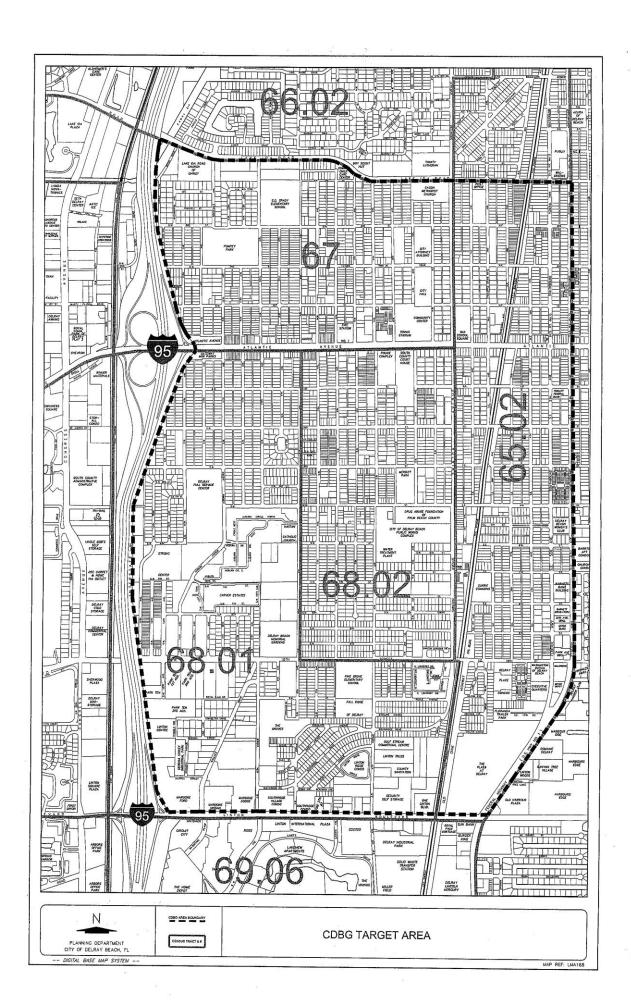

**CBDG Target Area Map - Census Tracts** 

#### Background on the Consolidated Plan:

The Consolidated Plan describes the housing and community development needs, as well as activities to address those as defined and funded by the U.S. Department of Housing and Urban Development (HUD). As required by HUD, the Consolidated Plan brings together, in one (1) consolidated submission, the planning and application aspects of the Community Development Block Grant (CDBG) Program. The Community Development Block Grant's geographic area encompasses Lake Ida Road (North) to Linton Boulevard (South), and from Interstate 95 (West) to Federal Highway (East). This area includes residential neighborhoods and the downtown business district. More information on the Consolidated Plan is available on the City's website.

## 7. Summary

It is always the intent of the City to expend one hundred percent of the activities funded in the 2019-2020 Annual Action Plan within the City of Delray Beach's CDBG target area which encompasses the residential core of the City and to focus on individuals/households between low to moderate income.