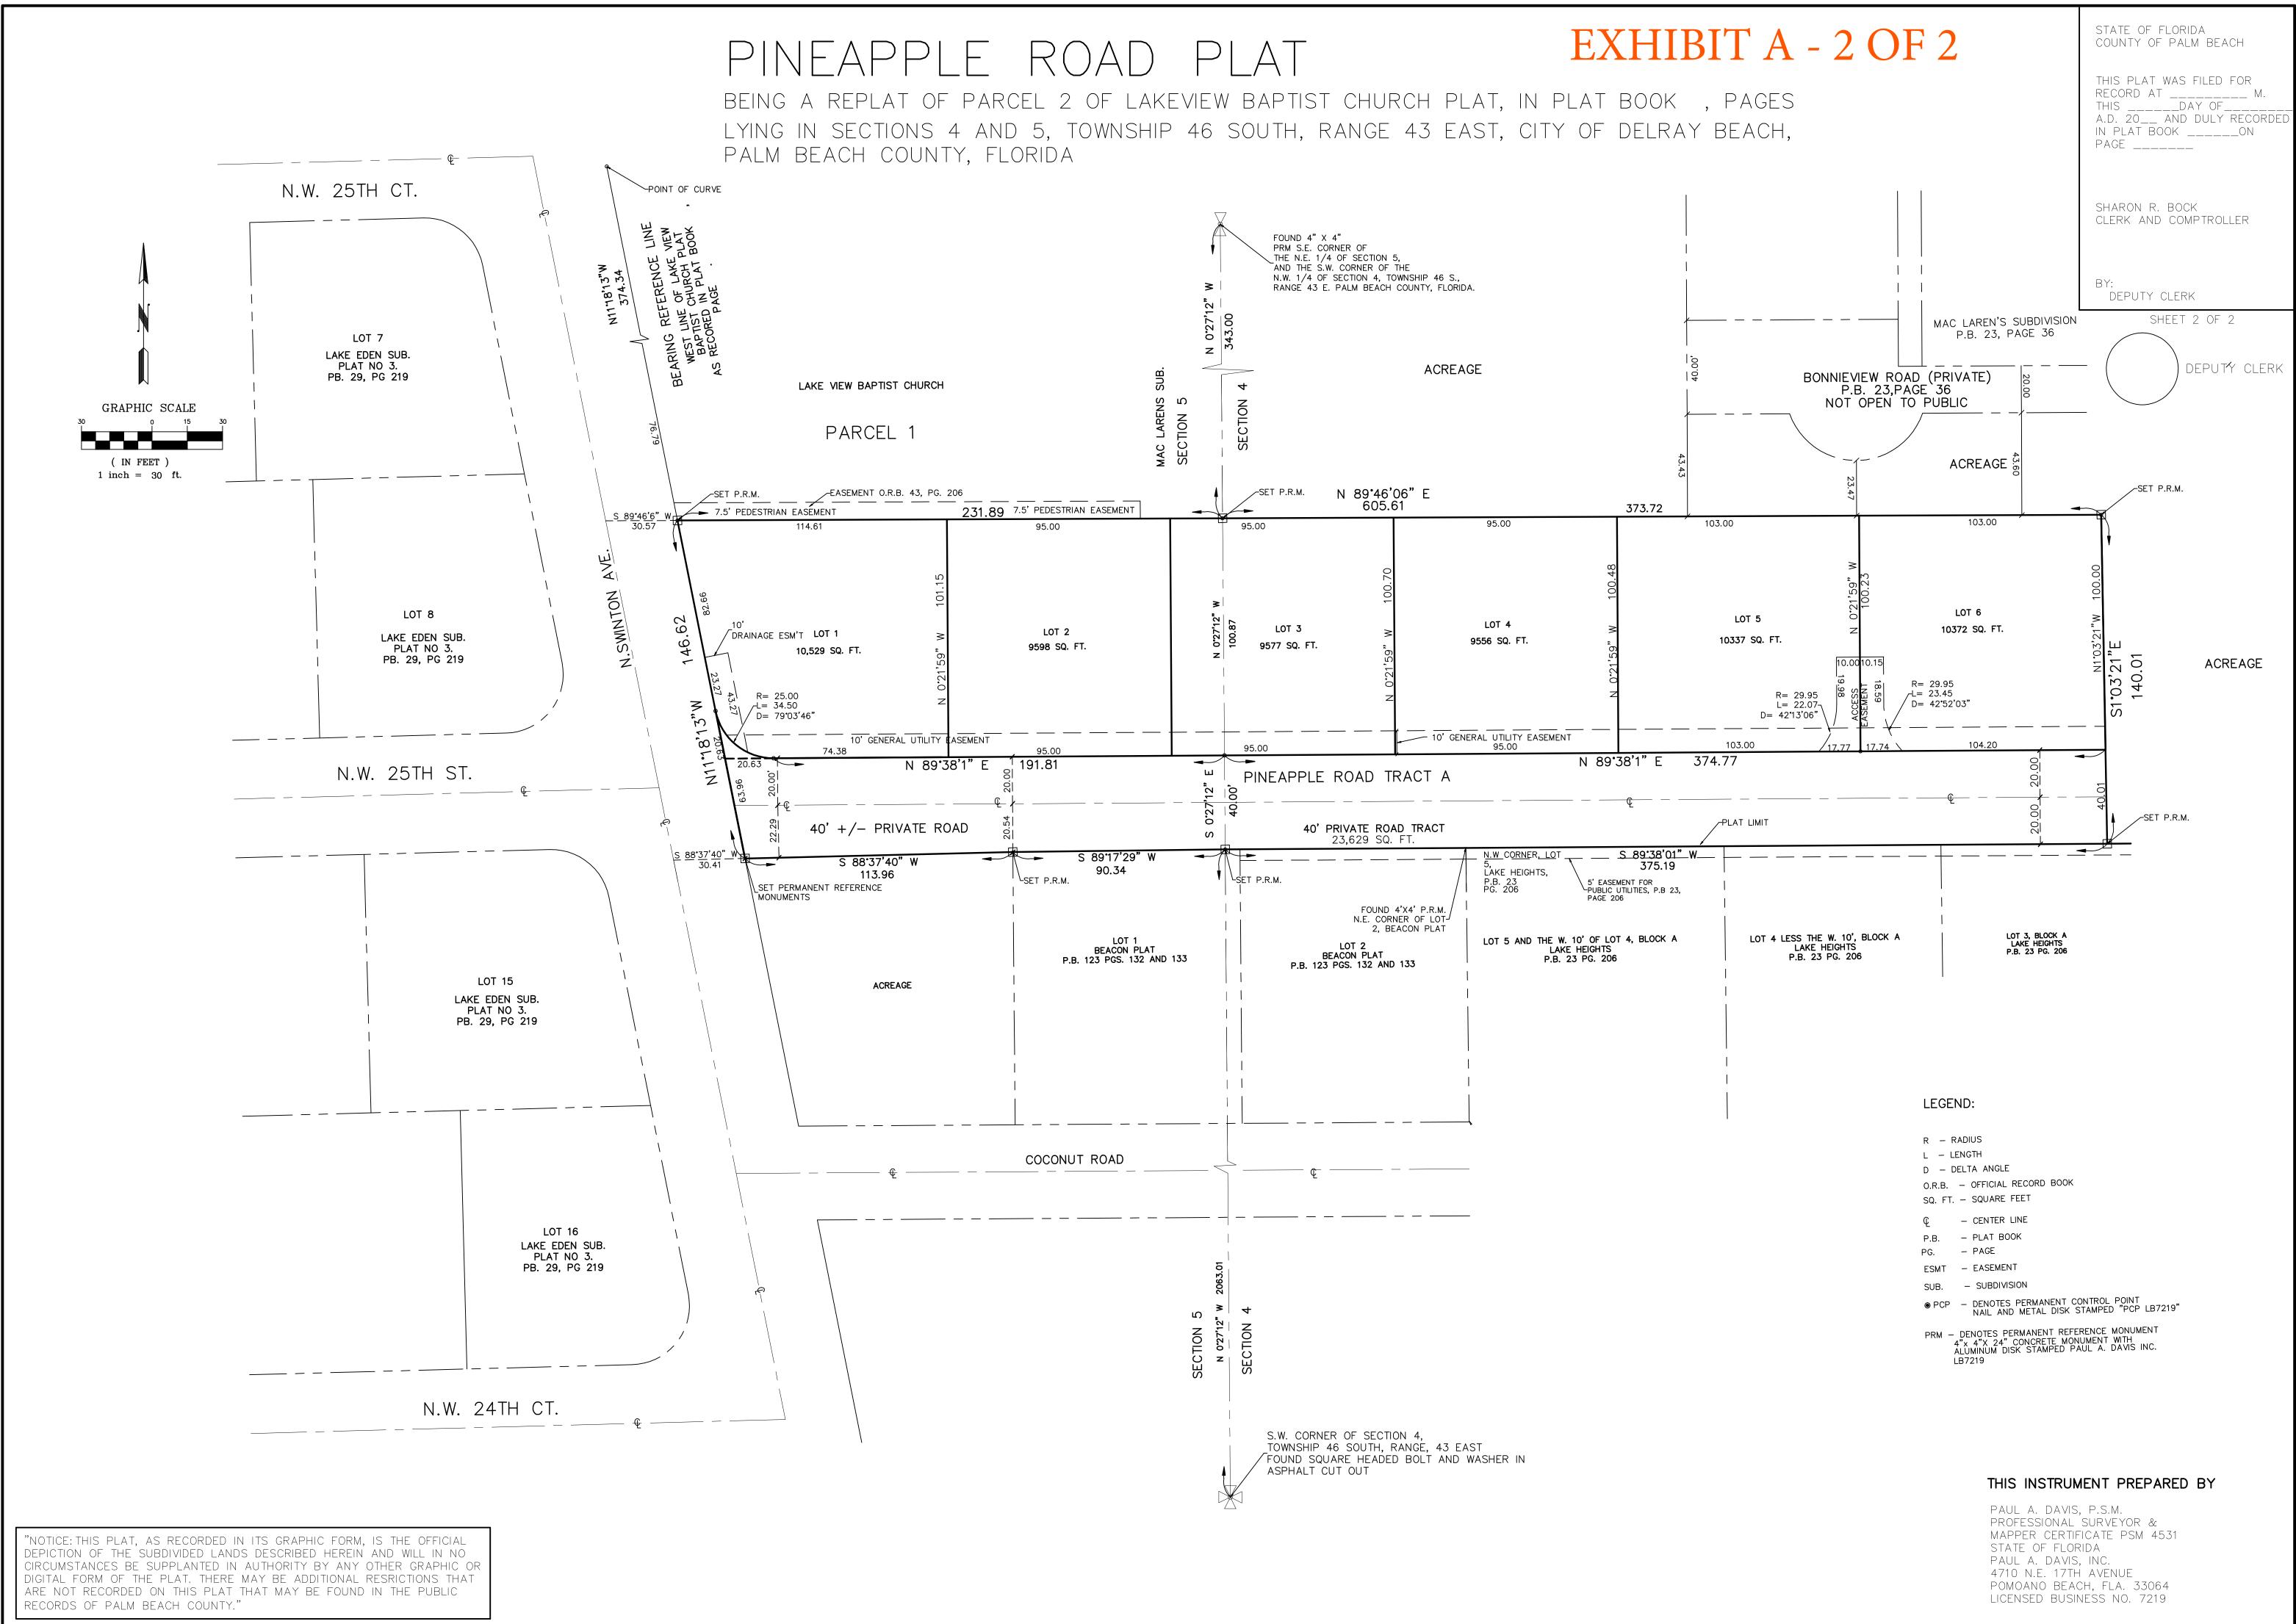

# EXHIBITA - 1 OF 2

THIS PLAT WAS FILED FOR RECORD AT \_\_\_\_\_ M. THIS \_\_\_\_\_DAY OF\_\_\_\_ A.D. 20\_\_\_ AND DULY RECORDED IN PLAT BOOK \_\_\_\_ON PAGE \_\_\_\_\_

SHARON R. BOCK CLERK AND COMPTROLLER

BY: DEPUTY CLERK

| TABULAR DATA |             |        |  |  |  |  |
|--------------|-------------|--------|--|--|--|--|
| NAME         | SQUARE FEET | ACRES  |  |  |  |  |
| LOTS 1–6     | 59,969      | 1.3767 |  |  |  |  |
| TRACT A      | 23,629      | 0.5424 |  |  |  |  |
| TOTAL        | 83,599      | 1.9191 |  |  |  |  |