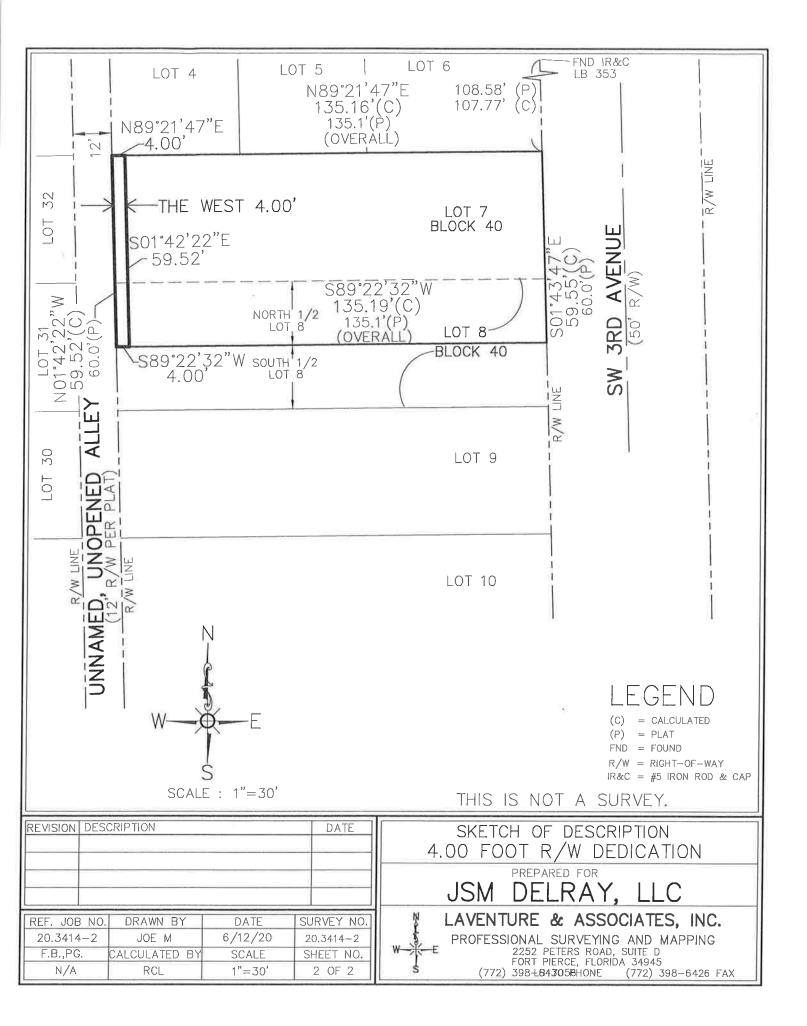

EXHIBIT "A"

e gran x

## DESCRIPTION

THE WEST 4.00 FEET, LYING EAST OF AND CONTIGUOUS TO THE PLATTED 12-FOOT WIDE ALLEY, OF THE FOLLOWING DESCRIBED PARCEL:

LOT 7, BLOCK 40, AND THE NORTH 1/2 OF LOT 8, BLOCK 40, GROVE PARK, AS RECORDED IN PLAT BOOK 12, PAGE 71 OF THE PUBLIC RECORDS OF PALM BEACH COUNTY, FLORIDA.

SAID LAND CONTAINS 238 SQUARE FEET, MORE OR LESS.

SURVEY NOTES

1. BEARINGS SHOWN HEREON ARE BASED ON THE WEST RIGHT-OF-WAY LINE OF SW 3RD AVENUE BEARING SO1\*43'47"E. ALL BEARINGS ARE RELATIVE THERETO. 2. THERE MAY BE ADDITIONAL RESTRICTIONS, EASEMENTS AND COVENANTS RECORDED IN THE PUBLIC RECORDS OF PALM BEACH COUNTY, FLORIDA. NO TITLE WORK WAS PROVIDED OR REVIEWED AS PART OF THE PREPARATION OF THIS SKETCH.

PREPARED BY:

RICHARD C. LAVENTURE FLORIDA PROFESSIONAL LAND SURVEYOR # 5209

6/12/20 DATE

THIS IS NOT A SURVEY.

| REVISION | DESCI | RIPTION      |         | DATE       | SKETCH OF DESCRIPTION<br>4.00 FOOT R/W DEDICATION           |
|----------|-------|--------------|---------|------------|-------------------------------------------------------------|
|          |       |              |         |            | JSM DELRAY, LLC                                             |
| REF. JOB | 3 NO. | DRAWN BY     | DATE    | SURVEY NO. | LAVENTURE & ASSOCIATES, INC.                                |
| 20.3414  | 41    | JOE M        | 6/12/20 | 20.3414-1  | PROFESSIONAL SURVEYING AND MAPPING                          |
| F.B.,PG  | с. С  | ALCULATED BY | SCALE   | SHEET NO.  | W E 2252 PETERS ROAD, SUITE D<br>FORT PIERCE, FLORIDA 34945 |
| N/A      |       | RCL          | 1"=30'  | 1 OF 2     | LB 7056 (772) 398–6430 PHONE (772) 398–6426 FAX             |