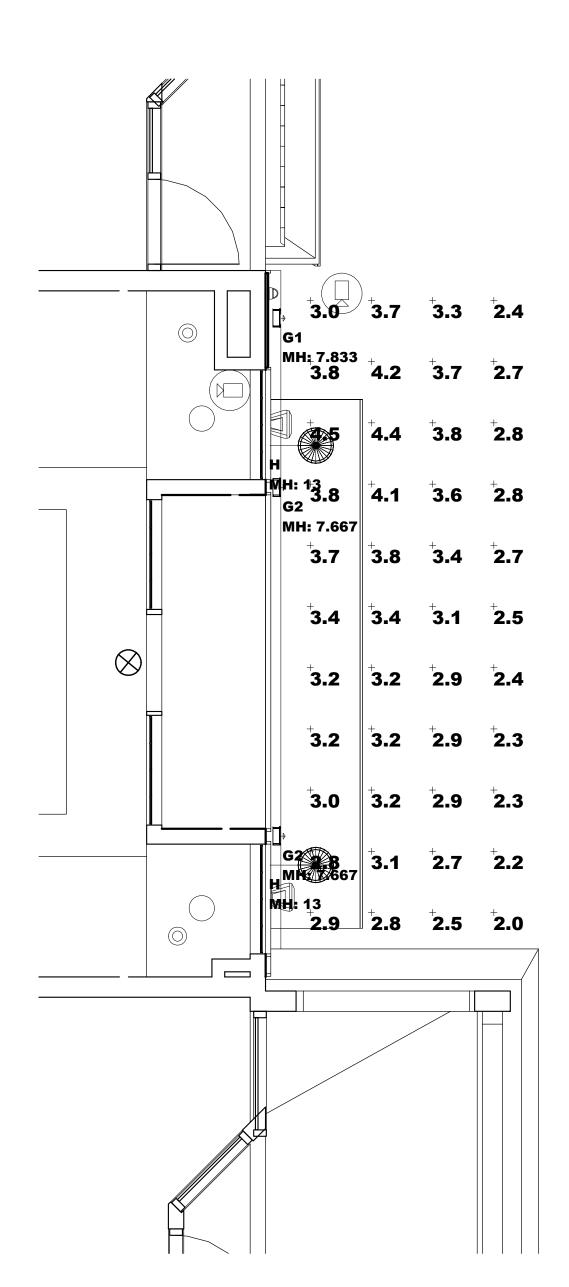

### Luminaire Schedule

## Project: AMAR RESTAURANT - EXTERIOR LIGHTING\_REV 1 DELRAY BEACH, FL 09/03/2020

| Symbol | Qty | Label      | Arrangement | Manufacturer      | Description                                                     | Luminaire Lumens | LLF   | Luminaire Watts | Assembly Watts |
|--------|-----|------------|-------------|-------------------|-----------------------------------------------------------------|------------------|-------|-----------------|----------------|
|        | 1   | <b>G</b> 1 | SINGLE      | Indessa Lighting  | 546 2LED9-BRZ-30K-24" MH: WALL MOUNT A.F.F. (bottom of fixture) | 1263             | 0.941 | 18.46           | 18.46          |
|        | 2   | <b>G2</b>  | SINGLE      | Indessa Lighting  | 546 ILED9-BRZ-30K-16" MH: WALL MOUNT A.F.F. (bottom of fixture) | 1263             | 0.470 | 9.23            | 9.23           |
|        | 2   | Н          | SINGLE      | Baselite Lighting | TAC14-x-E8-100INC MH: WALL MOUNT A.F.F. (bottom of fixture)     | 938              | 0.792 | 61.43           | 61.43          |

| alculation Summary                                                             |             |       |      |     |     |         |         |  |  |  |
|--------------------------------------------------------------------------------|-------------|-------|------|-----|-----|---------|---------|--|--|--|
| Project: AMAR RESTAURANT - EXTERIOR LIGHTING_REV 1 DELRAY BEACH, FL 09/03/2020 |             |       |      |     |     |         |         |  |  |  |
| Label                                                                          | СаісТуре    | Units | Avg  | Max | Min | Avg/Min | Max/Min |  |  |  |
| ACCENT PATHWAY                                                                 | Illuminance | Fc    | 3.14 | 4.5 | 2.0 | 1.57    | 2.25    |  |  |  |