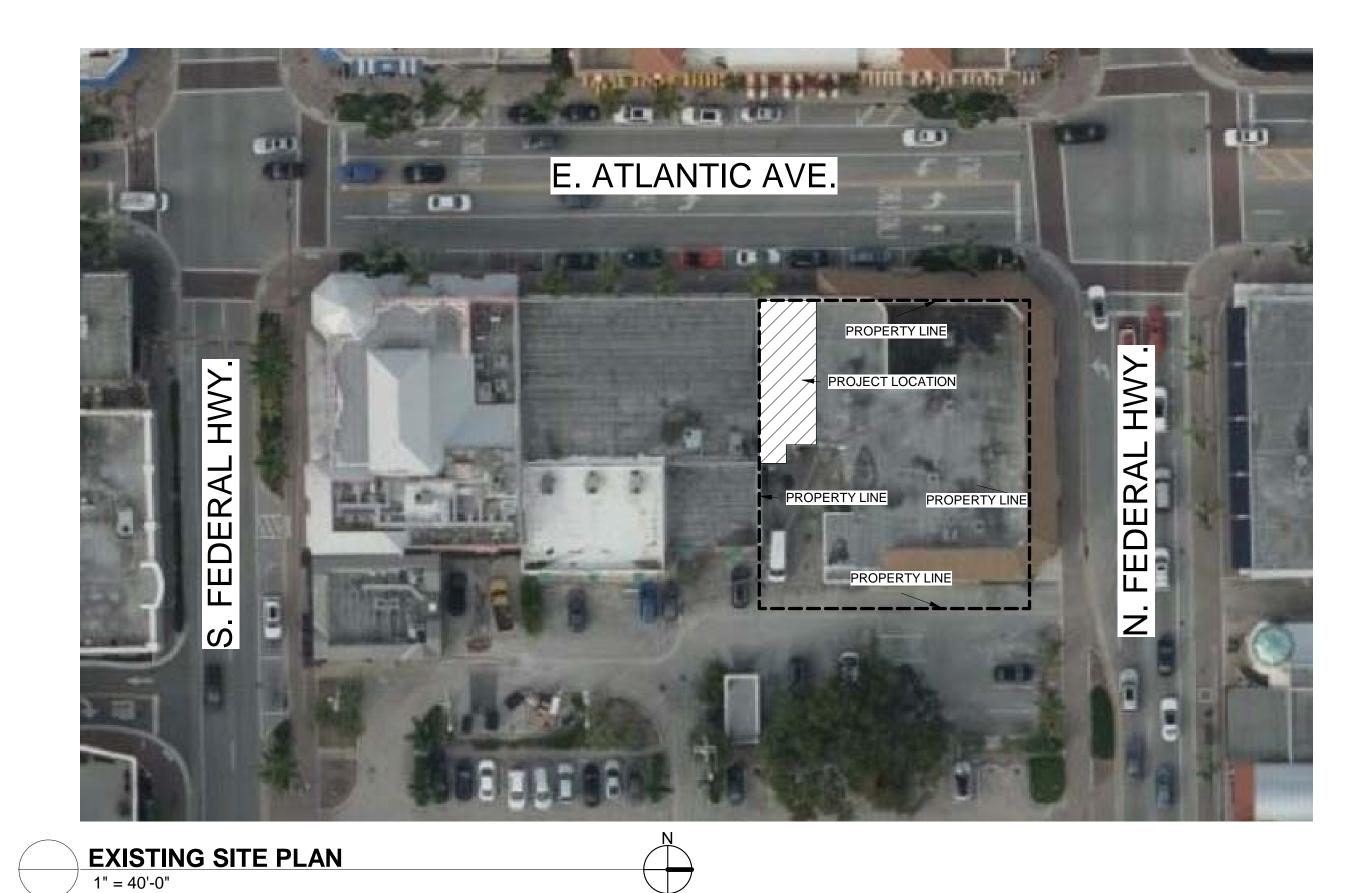

#### **Project Description:**

The subject property is located on the south side of East Atlantic Avenue between SE 5th Avenue and SE 6th Avenue within the Central Business District (CBD). The property contains a single-story commercial structure originally constructed in 1938. Its current use is a restaurant.

The proposed architectural elevation changes includes a color change to the façade to be in Gray color style, material change of the existing awning to Black, introduction of wood cladding on the upper façade painted in a Beige/Sand color, and a color change of the exterior door, window frames, and mullions to Black. The storefront will include: two barn light fixtures, two 14" wall sconces, and one 21" wall sconce. No modifications to the existing openings are proposed.