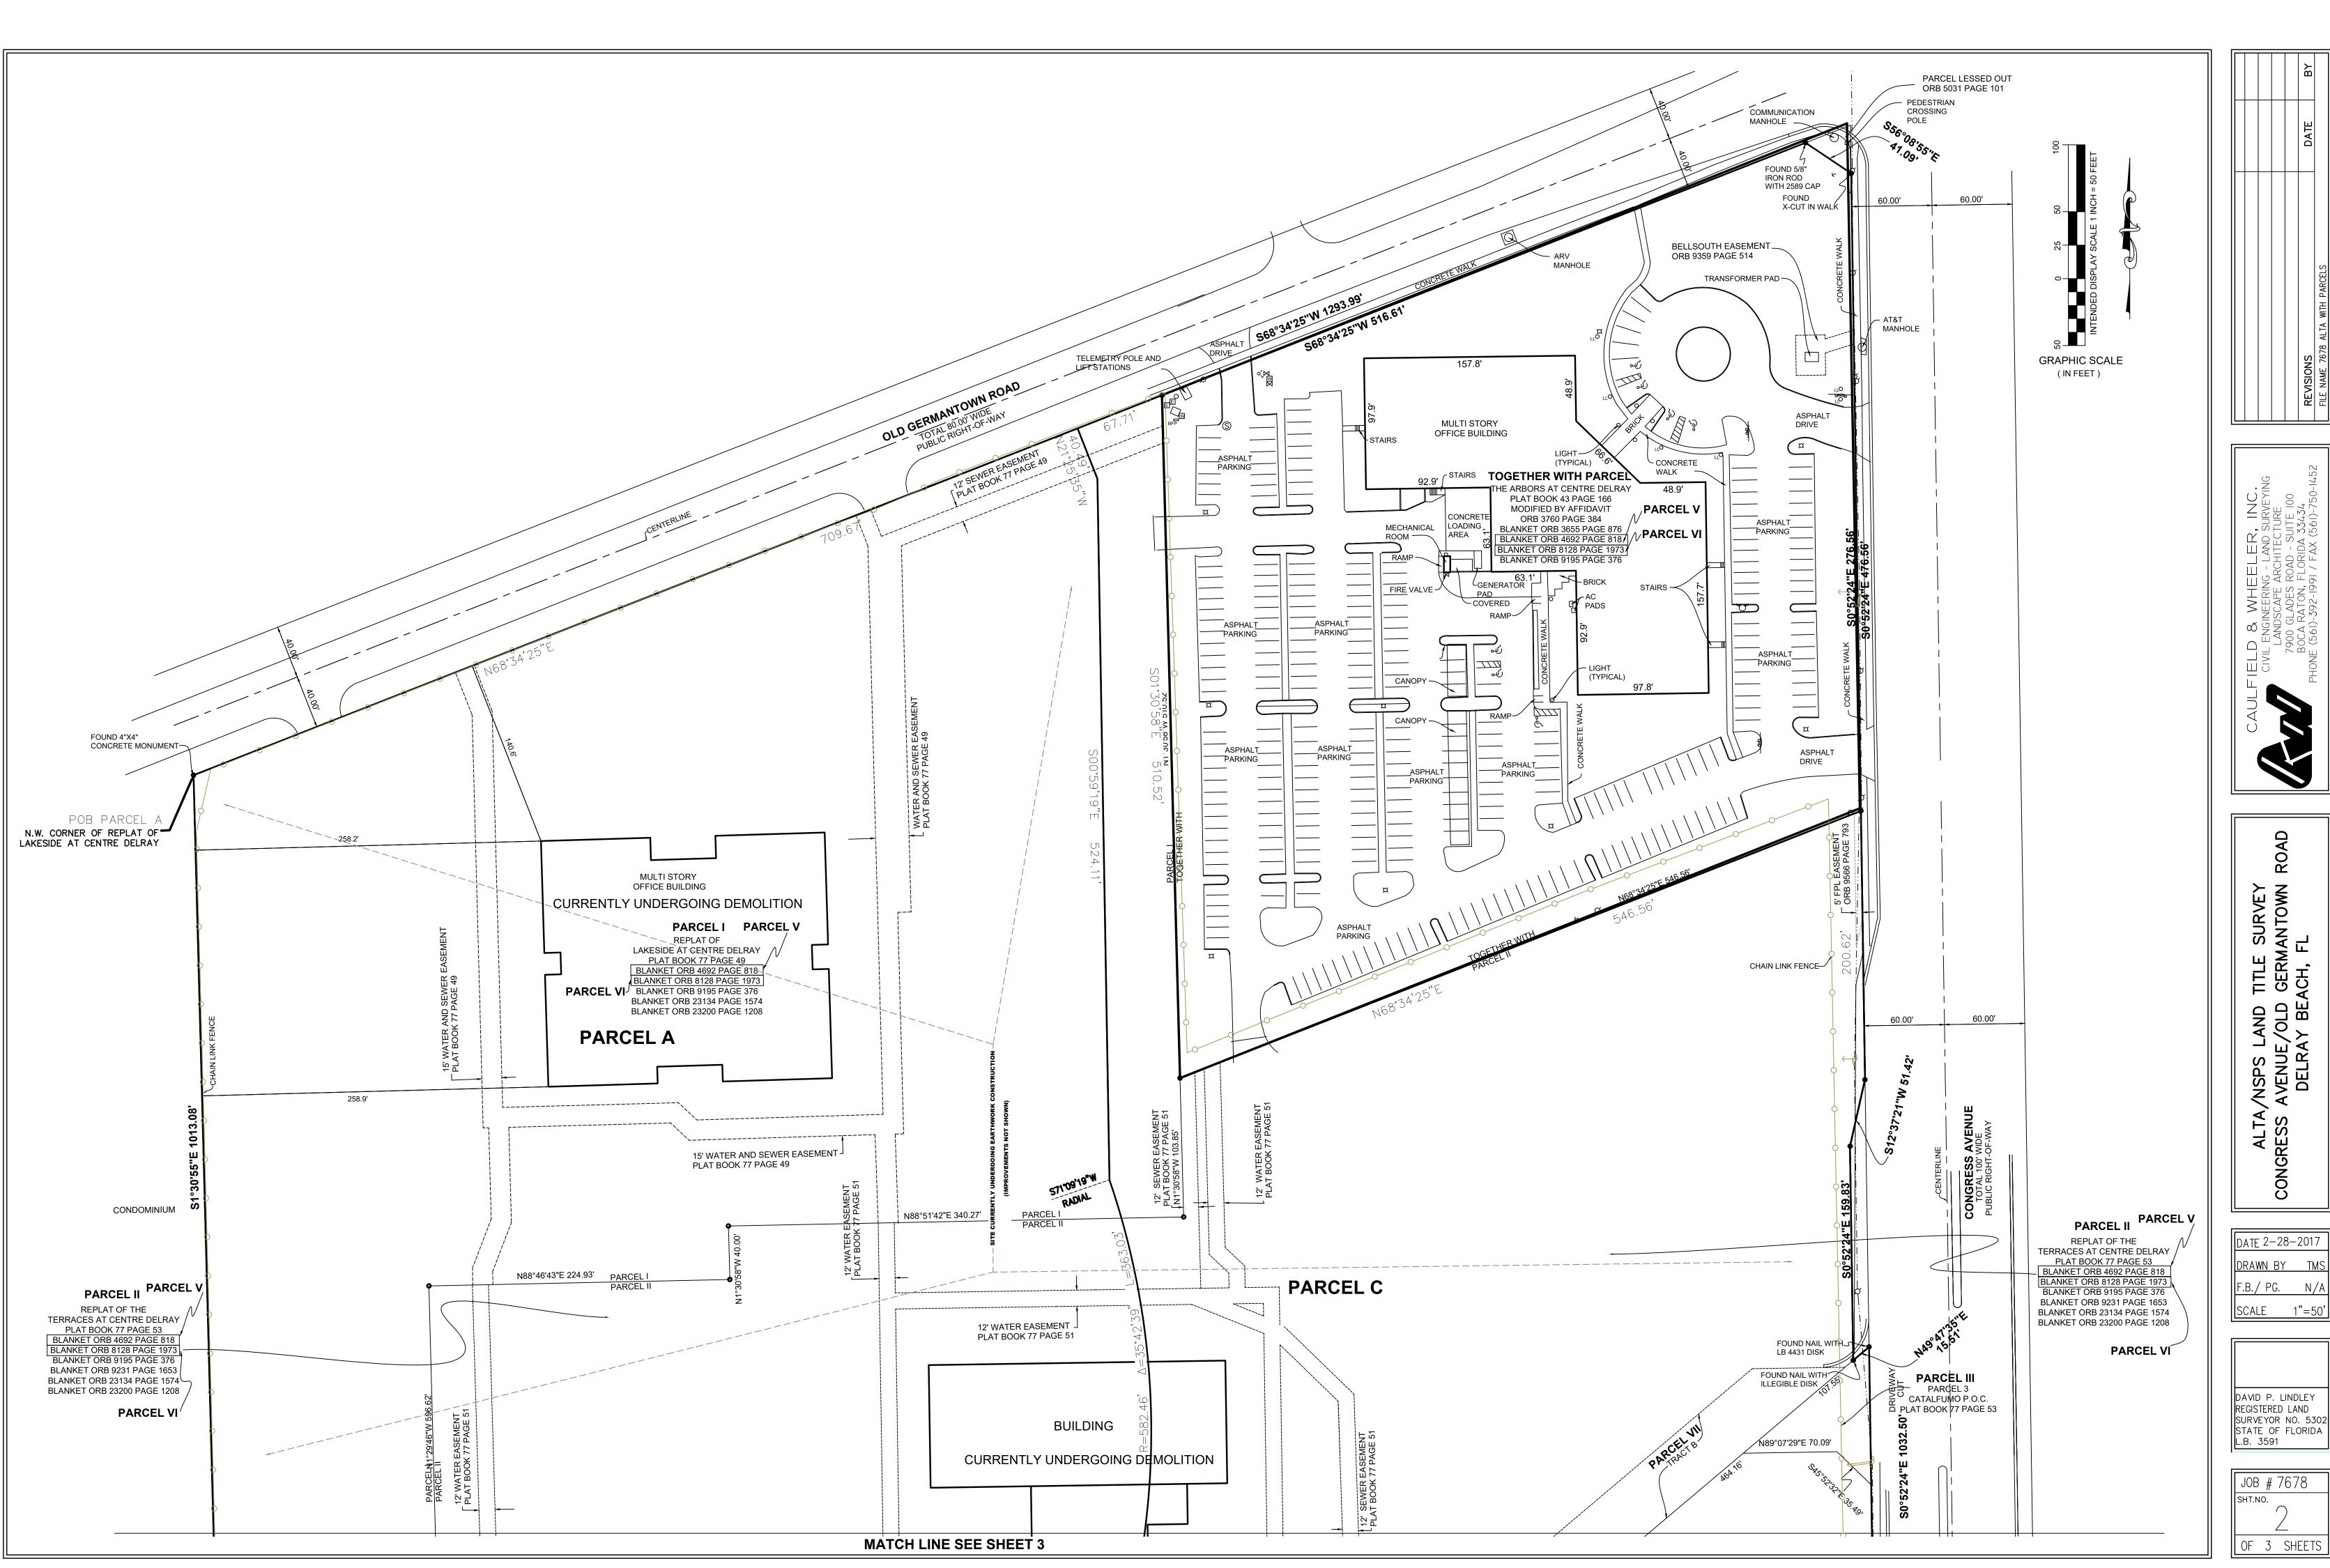

## DESCRIPTION: PARCEL A RESIDENTIAL

A PORTION OF REPLAT OF LAKESIDE AT CENTRE DELRAY, ACCORDING TO THE PLAT THEREOF, AS RECORDED IN PLAT BOOK 77, PAGE 49, A PORTION OF PARCELS 1 AND 2 OF CATALFUMO P.O.C. PLAT, ACCORDING TO THE PLAT THEREOF, AS RECORDED IN PLAT BOOK 77, PAGE 53, AND A PORTION OF REPLAT OF THE TERRACES AT CENTRE DELRAY, ACCORDING TO THE PLAT THEREOF, AS RECORDED IN PLAT BOOK 77 PAGE 51 ALL OF THE PUBLIC RECORDS OF PALM BEACH COUNTY, FLORIDA, BEING MORE PARTICULARLY DESCRIBED AS FOLLOWS: BEGINNING AT THE NORTHWEST CORNER OF SAID REPLAT OF LAKESIDE AT CENTRE DELRAY; THENCE, ALONG THE NORTH LINE OF SAID REPLAT OF LAKESIDE AT CENTRE DELRAY ALSO BEING THE SOUTH RIGHT-OF-WAY LINE OF OLD GERMANTOWN ROAD, NORTH 68°34'25" EAST, A DISTANCE OF 709.66 FEET; THENCE, DEPARTING SAID NORTH LINE OF REPLAT OF LAKESIDE AT CENTRE DELRAY AND SOUTH RIGHT-OF-WAY LINE OF OLD GERMANTOWN ROAD, SOUTH 21°25'35" EAST, A DISTANCE OF 40.49 FEET; THENCE SOUTH 00°59'19" EAST, A DISTANCE OF 524.11 FEET THENCE SOUTHERLY ALONG THE ARC OF A CURVE TO THE RIGHT WHOSE RADIUS POINT BEARS SOUTH 71°09'1 WEST, HAVING A RADIUS OF 582.46 FEET, A CENTRAL ANGLE OF 35°42'39", AN ARC DISTANCE OF 363.03 FEET THENCE SOUTH 00°59'16" EAST, A DISTANCE OF 813.66 FEET TO A POINT OF INTERSECTION WITH THE SOUTH LINE OF SAID CATALFUMO P.O.C. PLAT; THENCE SOUTH 88\*37'42" WEST ALONG THE SOUTH LINE OF SAID CATALFUMO P.O.C. PLAT, A DISTANCE OF 671.08 FEET TO THE SOUTHWEST CORNER OF SAID PARCEL 1 OF CATALFUMO P.O.C. PLAT; THENCE, ALONG THE WEST LINE OF SAID PARCEL 1, NORTH 00°50'17" WEST, A DISTANCE OF 476.52 FEET; THENCE, CONTINUING ALONG SAID WEST LINE OF PARCEL 1 OF CATALFUMO P.O.C. PLAT AND THE WEST LINE OF SAID REPLAT OF LAKESIDE AT CENTRE DELRAY, NORTH 01°30'55" WEST, A DISTANCE OF 1013.08 FEET TO THE POINT

SAID LANDS LYING IN SECTION 30. TOWNSHIP 46 SOUTH, RANGE 43 EAST, CITY OF DELRAY BEACH, PALM BEACH COUNTY, CONTAINING 25.1051 ACRES OR 1,093,580 SQUARE FEET, MORE OR LESS.

COMMENCE AT THE SOUTHEAST CORNER OF SAID PARCEL 2 OF CATALFUMO P.O.C. PLAT; THENCE, ALONG SAID EAST LINE OF PARCEL 2 OF CATALFUMO P.O.C. PLAT AND THE WEST RIGHT-OF-WAY LINE OF CONGRESS AVENUE, NORTH 00°52'24" WEST, A DISTANCE OF 491.36 FEET TO THE POINT OF BEGINNING; THENCE SOUTH 89°06'50" WEST, A DISTANCE OF 564.28 FEET; THENCE NORTH 00°59'16" WEST, A DISTANCE OF 317.53 FEET; THENCE NORTHERLY ALONG THE ARC OF A CURVE TO THE LEFT WHOSE RADIUS POINT BEARS NORTH 73°08'02" WEST, HAVING A RADIUS OF 582.46 FEET, A CENTRAL ANGLE OF 35°42'39", AN ARC DISTANCE OF 363.03 FEET; THENCE NORTH 00°59'19" WEST, A DISTANCE OF 524.11 FEET; THENCE NORTH 21°25'35" WEST, A DISTANCE OF 40.49 FEET TO A POINT OF INTERSECTION WITH THE SOUTH RIGHT-OF-WAY LINE OF OLD GERMANTOWN ROAD, AS SHOWN ON SAID PLAT OF REPLAT OF LAKESIDE AT CENTRE DELRAY; THENCE NORTH 68°34'25" EAST ALONG SAID SOUTH RIGHT-OF-WAY LINE, A DISTANCE OF 67.71 FEET; THENCE SOUTH 01°30'58" EAST, A DISTANCE OF 510.52 FEET ALONG THE WESTERLY BOUNDARY OF THE ARBORS AT CENTRE DELRAY, ACCORDING TO THE PLAT THEREOF, AS RECORDED IN PLAT BOOK 43, PAGE 166, PUBLIC RECORDS OF PALM BEACH COUNTY, FLORIDA, TO THE NORTHWEST CORNER OF SAID REPLAT OF THE TERRACES AT CENTRE DELRAY AND THE SOUTHWEST CORNER OF SAID THE ARBORS AT CENTRE DELRAY; THENCE, ALONG THE NORTH LINE OF SAID REPLAT OF THE TERRACES AT CENTRE DELRAY AND THE SOUTHERLY BOUNDARY OF THE ARBORS AT CENTRE DELRAY, NORTH 68°34'25" EAST, A DISTANCE OF 546.56 FEET TO THE NORTHEAST CORNER OF SAID REPLAT OF THE TERRACES AT CENTRE DELRAY SAID POINT ALSO BEING ON THE WEST RIGHT-OF-WAY LINE OF CONGRESS AVENUE; THENCE, ALONG THE EAST LINE OF SAID REPLAT OF THE TERRACES AT CENTRE DELRAY AND SAID WEST RIGHT-OF-WAY LINE, SOUTH 00°52'24" EAST, A DISTANCE OF 200.62 FEET; THENCE, DEPARTING SAID EAST REPLAT LINE AND WEST RIGHT-OF-WAY LINE, RUN ALONG THE WESTERLY BOUNDARY OF ADDITIONAL RIGHT OF WAY DEDICATED BY SAID REPLAT OF THE TERRACES OF CENTRE DELRAY, SOUTH 12°37'21" WEST, A DISTANCE OF 51.42 FEET; THENCE CONTINUE ALONG SAID ADDITIONAL RIGHT OF WAY DEDICATED BY SAID REPLAT OF THE TERRACES OF CENTRE DELRAY, SOUTH 00°52'24" EAST, A DISTANCE OF 159.83 FEET TO A POINT OF INTERSECTION WITH THE NORTH LINE OF SAID PARCEL 3 OF CATALFUMO P.O.C. PLAT AND THE SOUTHERLY LINE OF SAID REPLAT OF THE TERRACES AT CENTRE DELRAY; THENCE, ALONG SAID NORTH LINE OF SAID PARCEL 3, NORTH 49°47'35" EAST, A DISTANCE OF 15.51 FEET TO A POINT OF INTERSECTION WITH THE EAST LINE OF SAID PARCEL 3 OF CATALFUMO P.O.C. PLAT AND SAID WEST RIGHT-OF-WAY LINE OF CONGRESS AVENUE; THENCE, ALONG SAID EAST LINE OF PARCELS 2 AND 3 OF SAID CATALFUMO P.O.C. PLAT AND SAID WEST RIGHT-OF-WAY LINE, SOUTH 00°52'24" EAST, A DISTANCE OF 541.14 FEET THE POINT OF BEGINNING.

SAID LANDS LYING IN SECTION 30. TOWNSHIP 46 SOUTH, RANGE 43 EAST, CITY OF DELRAY BEACH, PALM BEACH CONTAINING 11.2532 ACRES OR 490,191 SQUARE FEET, MORE OR LESS.

# DESCRIPTION: ARBORS

ALL OF THE PLAT OF THE ARBORS AT CENTRE DELRAY, ACCORDING TO THE PLAT THEREOF, RECORDED IN PLAT BOOK 43. PAGE 166. AS MODIFIED BY SURVEYOR'S AFFIDAVIT MODIFYING THE DESCRIPTION AND CALLS OF SAID PLAT. AS RECORDED IN OFFICIAL RECORDS BOOK 3760, PAGE 384, OF THE PUBLIC RECORDS OF PALM BEACH COUNTY, FLORIDA. LESS AND EXCEPT THAT CERTAIN PORTION OF THE PLAT DEEDED TO PALM BEACH COUNTY PURSUANT TO RIGHT-OF-WAY DEED RECORDED IN OFFICIAL RECORDS BOOK 5031, PAGE 101, OF THE PUBLIC RECORDS OF PALM BEACH COUNTY, FLORIDA.

CONTAINING 6.0426 ACRES OR 263,218 SQUARE FEET, MORE OR LESS.