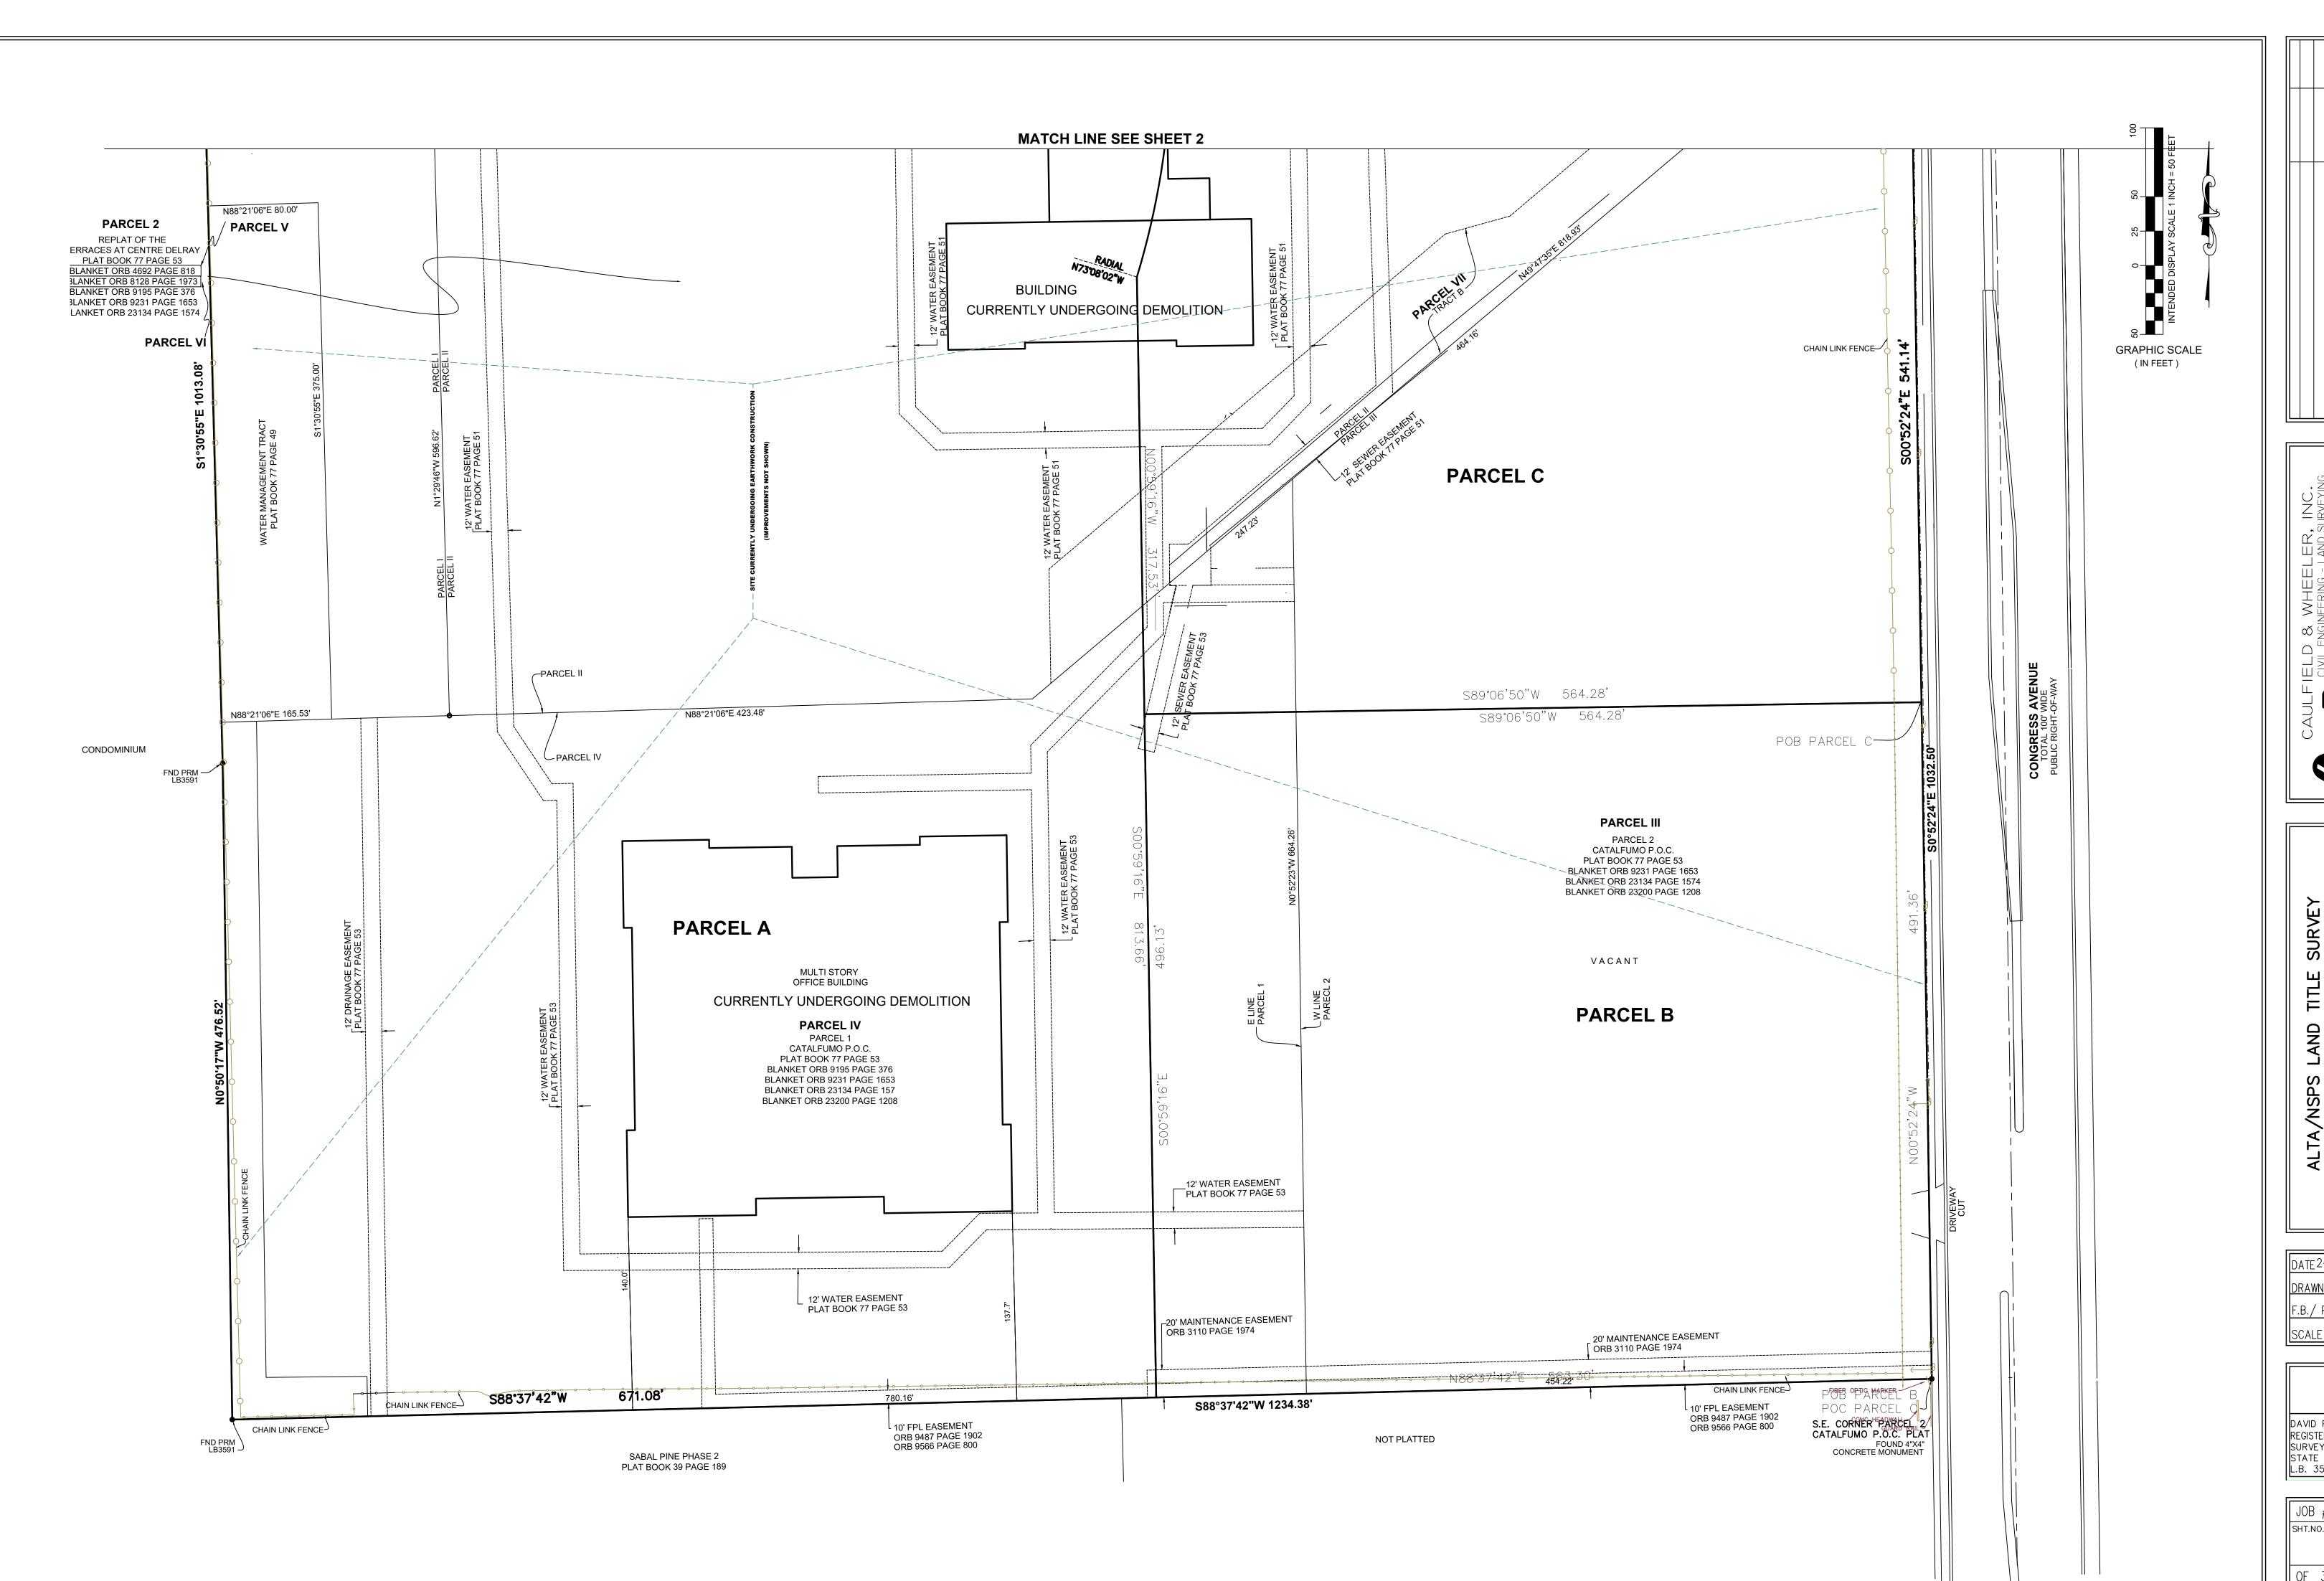

# DESCRIPTION: PARCEL B

A PORTION OF A PORTION OF PARCELS 1 AND 2 OF CATALFUMO P.O.C. PLAT, ACCORDING TO THE PLAT THEREOF, AS RECORDED IN PLAT BOOK 77, PAGE 53, AND A PORTION OF REPLAT OF THE TERRACES AT CENTRE DELRAY, ACCORDING TO THE PLAT THEREOF, AS RECORDED IN PLAT BOOK 77 PAGE 51 ALL OF THE PUBLIC RECORDS OF PALM BEACH COUNTY, FLORIDA, BEING MORE PARTICULARLY DESCRIBED AS FOLLOWS:

BEGINNING AT THE SOUTHEAST CORNER OF SAID PARCEL 2 OF CATALFUMO P.O.C. PLAT; THENCE, ALONG THE EAST LINE OF SAID PARCEL 2 AND THE WEST RIGHT-OF-WAY LINE OF CONGRESS AVENUE, NORTH 00°52'24" WEST, A DISTANCE OF 491.36 FEET; THENCE SOUTH 89°06'50" WEST, A DISTANCE OF 564.28 FEET; THENCE SOUTH 00°59'16" EAST, A DISTANCE OF 496.13 FEET TO A POINT OF INTERSECTION WITH THE SOUTH LINE OF SAID PARCEL 1; THENCE NORTH 88°37'42" WEST ALONG THE SOUTH LINE OF SAID PARCELS 1 AND 2, A DISTANCE OF 563.30 FEET TO THE POINT OF BEGINNING.

SAID LANDS LYING IN SECTION 30. TOWNSHIP 46 SOUTH, RANGE 43 EAST, CITY OF DELRAY BEACH, PALM BEACH COUNTY, CONTAINING 6.3903 ACRES OR 278,363 SQUARE FEET, MORE OR LESS.

# DESCRIPTION: PARCEL C

A PORTION OF PARCELS 1, 2 AND 3 OF CATALFUMO P.O.C. PLAT, ACCORDING TO THE PLAT THEREOF, AS RECORDED IN PLAT BOOK 77, PAGE 53, AND A PORTION OF REPLAT OF THE TERRACES AT CENTRE DELRAY, ACCORDING TO THE PLAT THEREOF, AS RECORDED IN PLAT BOOK 77 PAGE 51 AND REPLAT OF LAKESIDE AT CENTRE DELRAY, ACCORDING TO THE PLAT THEREOF, AS RECORDED IN PLAT BOOK 77, PAGE 49, ALL OF THE PUBLIC RECORDS OF PALM BEACH COUNTY, FLORIDA, BEING MORE PARTICULARLY DESCRIBED AS FOLLOWS:

COMMENCE AT THE SOUTHEAST CORNER OF SAID PARCEL 2 OF CATALFUMO P.O.C. PLAT; THENCE, ALONG SAID EAST LINE OF PARCEL 2 OF CATALFUMO P.O.C. PLAT AND THE WEST RIGHT-OF-WAY LINE OF CONGRESS AVENUE, NORTH 00°52'24" WEST, A DISTANCE OF 491.36 FEET TO THE POINT OF BEGINNING; THENCE SOUTH 89°06'50" WEST, A DISTANCE OF 564.28 FEET; THENCE NORTH 00°59'16" WEST, A DISTANCE OF 317.53 FEET; THENCE NORTHERLY ALONG THE ARC OF A CURVE TO THE LEFT WHOSE RADIUS POINT BEARS NORTH 73°08'02" WEST, HAVING A RADIUS OF 582.46 FEET, A CENTRAL ANGLE OF 35°42'39", AN ARC DISTANCE OF 363.03 FEET; THENCE NORTH 00°59'19" WEST, A DISTANCE OF 524.11 FEET; THENCE NORTH 21°25'35" WEST, A DISTANCE OF 40.49 FEET TO A POINT OF INTERSECTION WITH THE SOUTH RIGHT-OF-WAY LINE OF OLD GERMANTOWN ROAD, AS SHOWN ON SAID PLAT OF REPLAT OF LAKESIDE AT CENTRE DELRAY; THENCE NORTH 68°34'25" EAST ALONG SAID SOUTH RIGHT-OF-WAY LINE, A DISTANCE OF 67.71 FEET; THENCE SOUTH 01°30'58" EAST, A DISTANCE OF 510.52 FEET ALONG THE WESTERLY BOUNDARY OF THE ARBORS AT CENTRE DELRAY, ACCORDING TO THE PLAT THEREOF, AS RECORDED IN PLAT BOOK 43, PAGE 166, PUBLIC RECORDS OF PALM BEACH COUNTY, FLORIDA, TO THE NORTHWEST CORNER OF SAID REPLAT OF THE TERRACES AT CENTRE DELRAY AND THE SOUTHWEST CORNER OF SAID THE ARBORS AT CENTRE DELRAY; THENCE, ALONG THE NORTH LINE OF SAID REPLAT OF THE TERRACES AT CENTRE DELRAY AND THE SOUTHERLY BOUNDARY OF THE ARBORS AT CENTRE DELRAY, NORTH 68°34'25" EAST, A DISTANCE OF 546.56 FEET TO THE NORTHEAST CORNER OF SAID REPLAT OF THE TERRACES AT CENTRE DELRAY SAID POINT ALSO BEING ON THE WEST RIGHT-OF-WAY LINE OF CONGRESS AVENUE; THENCE, ALONG THE EAST LINE OF SAID REPLAT OF THE TERRACES AT CENTRE DELRAY AND SAID WEST RIGHT-OF-WAY LINE, SOUTH 00°52'24" EAST, A DISTANCE OF 200.62 FEET; THENCE, DEPARTING SAID EAST REPLAT LINE AND WEST RIGHT-OF-WAY LINE, RUN ALONG THE WESTERLY BOUNDARY OF ADDITIONAL RIGHT OF WAY DEDICATED BY SAID REPLAT OF THE TERRACES OF CENTRE DELRAY, SOUTH 12°37'21" WEST, A DISTANCE OF 51.42 FEET; THENCE CONTINUE ALONG SAID ADDITIONAL RIGHT OF WAY DEDICATED BY SAID REPLAT OF THE TERRACES OF CENTRE DELRAY, SOUTH 00°52'24" EAST, A DISTANCE OF 159.83 FEET TO A POINT OF INTERSECTION WITH THE NORTH LINE OF SAID PARCEL 3 OF CATALFUMO P.O.C. PLAT AND THE SOUTHERLY LINE OF SAID REPLAT OF THE TERRACES AT CENTRE DELRAY; THENCE, ALONG SAID NORTH LINE OF SAID PARCEL 3, NORTH 49°47'35" EAST, A DISTANCE OF 15.51 FEET TO A POINT OF INTERSECTION WITH THE EAST LINE OF SAID PARCEL 3 OF CATALFUMO P.O.C. PLAT AND SAID WEST RIGHT-OF-WAY LINE OF CONGRESS AVENUE; THENCE, ALONG SAID EAST LINE OF PARCELS 2 AND 3 OF SAID CATALFUMO P.O.C. PLAT AND SAID WEST RIGHT-OF-WAY LINE, SOUTH 00°52'24" EAST, A DISTANCE OF 541.14 FEET THE POINT OF BEGINNING.