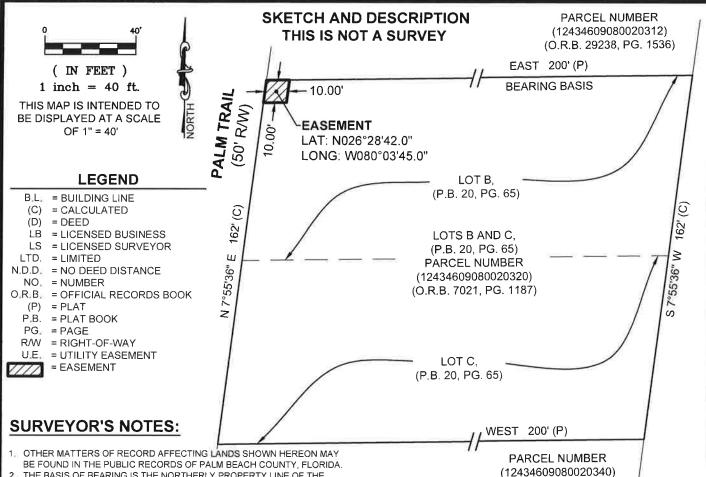

Exhibit "A" (Depiction of "Easement Area")

THE BASIS OF BEARING IS THE NORTHERLY PROPERTY LINE OF THE 2 PARCEL AS DESCRIBED BELOW, HAVING AN ASSUMED BEARING OF FAST

NO FIELD WORK WAS PERFORMED.

4. LATITUDE AND LONGITUDE ARE FOR RELATIVE LOCATION AND ARE NOT FOR CONSTRUCTION PURPOSES.

### LEGAL DESCRIPTION:

THE NORTHERLY 10.00' OF THE WESTERLY 10.00' OF THE FOLLOWING DESCRIBED PARCEL AS RECORDED IN OFFICIAL RECORDS BOOK 7021, PAGE 1187, OF THE PUBLIC RECORDS OF PALM BEACH COUNTY, FLORIDA:

ALL OF LOTS, B C, D, AND E, ALL BEING IN KENMONT, A SUBDIVISION IN PALM BEACH COUNTY, FLORIDA, ACCORDING TO THE PLAT THEREOF ON FILE IN THE OFFICE OF THE CLERK OF THE CIRCUIT COURT IN AND FOR PALM BEACH COUNTY, FLORIDA RECORDED IN PLAT BOOK 20, PAGE 65; TOGETHER WITH ANY RIPARIAN AND/OR LITTORAL RIGHTS PERTAINING THERETO.