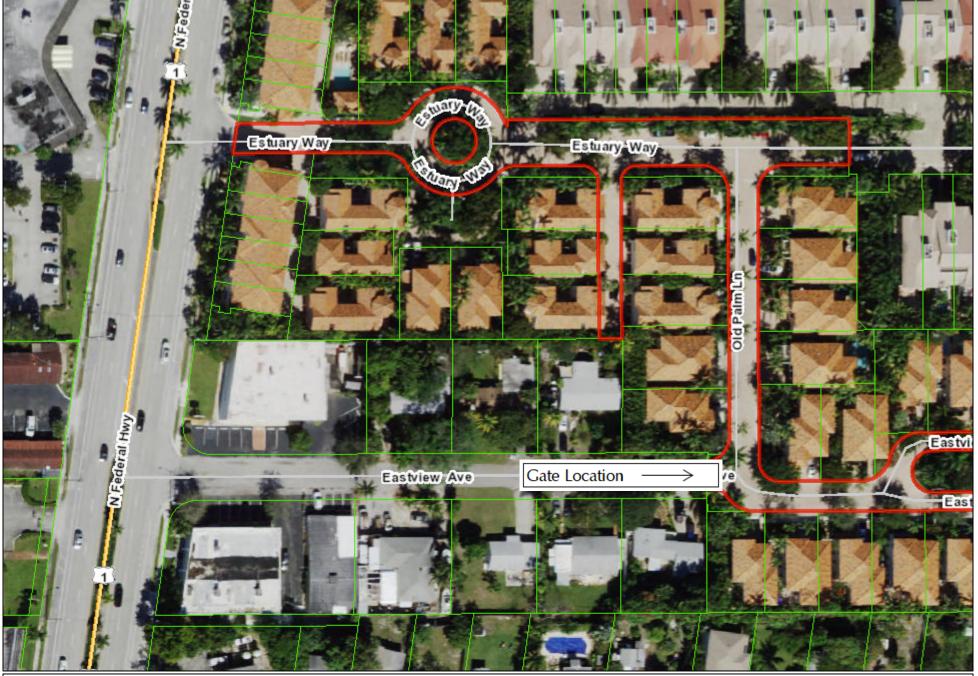

Re: Old Palm Grove / Eastview Avenue Queuing Analysis - #PTC20-088

Dear Mr. Bidwell:

The purpose of this letter is to provide a queuing analysis for the proposed entrance gate at the above referenced residential project. The site is located at the east end of Eastview Avenue at the intersection with Old Palm Lane in the City of Delray Beach, as shown on Attachment 1. The Old Palm Grove residential community is completely built. It is proposed to install a gate at the north entrance on Estuary Way for residents and visitors, and a second gate on Eastview Avenue for residents only. The City has requested that a queuing study be conducted for the Eastview Avenue entrance.

October 21, 2020

Attachment 1 Project Location