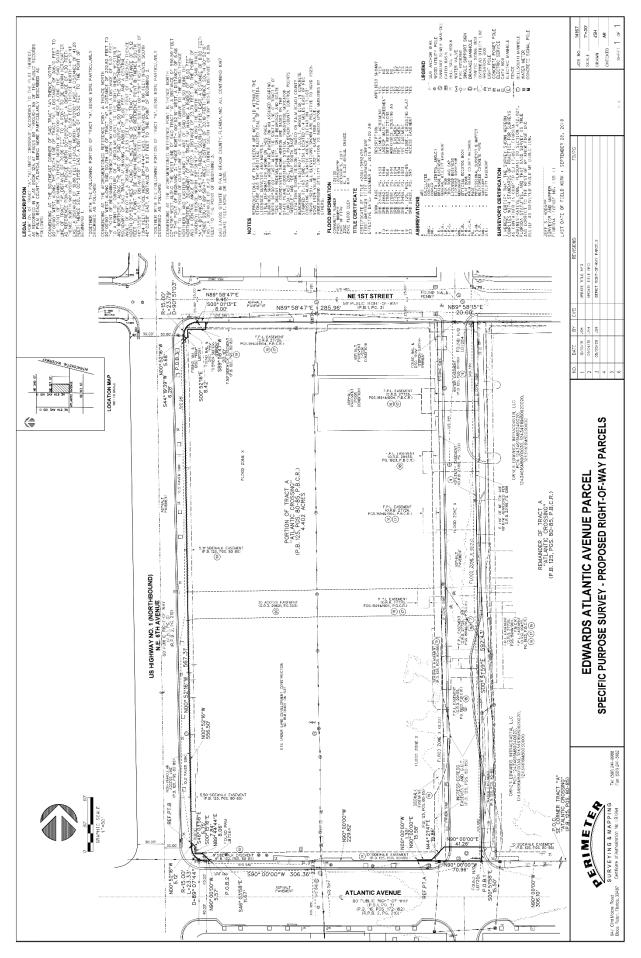

## SKETCH AND LEGAL DESCRIPTION (NOT A SURVEY)

TOGETHER WITH THE FOLLOWING PORTION OF TRACT "A", BEING MORE PARTICULARLY DESCRIBED AS FOLLOWS:

COMMENCING AT THE AFOREMENTIONED REFERENCE POINT A; THENCE NORTH 90'00'00" WEST, ALONG SAID SOUTH LINE OF TRACT "A", A DISTANCE OF 229.82 FEET TO THE POINT OF BEGINNING 2; THENCE NORTH 90'00'00" WEST, A DISTANCE OF 5.57 FEET TO A POINT OF CURVATURE OF A CIRCULAR CURVE TO THE RIGHT; THENCE WESTERLY AND NORTHERLY ALONG THE ARC OF SAID CURVE, ALSO BEING THE SOUTHWESTERLY BOUNDARY OF SAID TRACT "A", HAVING A RADIUS OF 15.00 FEET AND A CENTRAL ANGLE OF 89'07'44", A DISTANCE OF 23.33 FEET TO THE POINT OF TANGENCY; THENCE NORTH 00'52'16" WEST, ALONG THE WEST LINE OF SAID TRACT "A", A DISTANCE OF 5.12 FEET TO A POINT TO BE KNOWN HEREINAFTER AS REFERENCE POINT B; THENCE SOUTH 46'03'58" EAST, A DISTANCE OF 5.75 FEET; THENCE SOUTH 00'15'16" EAST, A DISTANCE OF 7.84 FEET; THENCE NORTH 89'44'44" EAST, A DISTANCE OF 8.06 FEET; THENCE SOUTH 46'03'58" EAST, A DISTANCE OF 11.67 FEET TO THE POINT OF BEGINNING 2;

TOGETHER WITH THE FOLLOWING PORTION OF TRACT "A", BEING MORE PARTICULARLY DESCRIBED AS FOLLOWS:

COMMENCING AT THE AFOREMENTIONED REFERENCE POINT B; THENCE NORTH 00'52'16" WEST ALONG THE WEST LINE OF SAID TRACT "A", A DISTANCE OF 556.50 FEET TO THE POINT OF BEGINNING 3; THENCE NORTH 00'52'16" WEST, A DISTANCE OF 5.68 FEET TO THE POINT OF CURVATURE OF A CIRCULAR CURVE TO THE RIGHT; THENCE NORTHERLY AND EASTERLY ALONG THE ARC OF SAID CURVE, ALSO BEING THE NORTHWESTERLY BOUNDARY OF SAID TRACT "A", HAVING A RADIUS OF 15.00 FEET AND A CENTRAL ANGLE OF 90'51'03", A DISTANCE OF 23.79 FEET TO THE POINT OF TANGENCY; THENCE NORTH 89'58'47" EAST ALONG THE NORTH LINE OF SAID TRACT "A", A DISTANCE OF 9.45 FEET; THENCE SOUTH 00'01'13" EAST, A DISTANCE OF 8.00 FEET; THENCE SOUTH 89'58'47" WEST, A DISTANCE OF 20.10 FEET; THENCE SOUTH 00'52'16" EAST, A DISTANCE OF 8.42 FEET; THENCE SOUTH 44'19'39" WEST, A DISTANCE OF 6.28 FEET TO THE POINT OF BEGINNING 3:

SAID LANDS SITUATE IN PALM BEACH COUNTY, FLORIDA, AND ALL CONTAINING 1097 SQUARE FEET, MORE OR LESS.

| JOS NO. 14167 | Project Name: | ATLANTIC CROSSING | DWG BY:  | GY  | SCALE: | N/A        |              |
|---------------|---------------|-------------------|----------|-----|--------|------------|--------------|
|               |               |                   | CK'D By: | JSH | DATE:  | 01/29/2020 | SHEET 2 OF 6 |