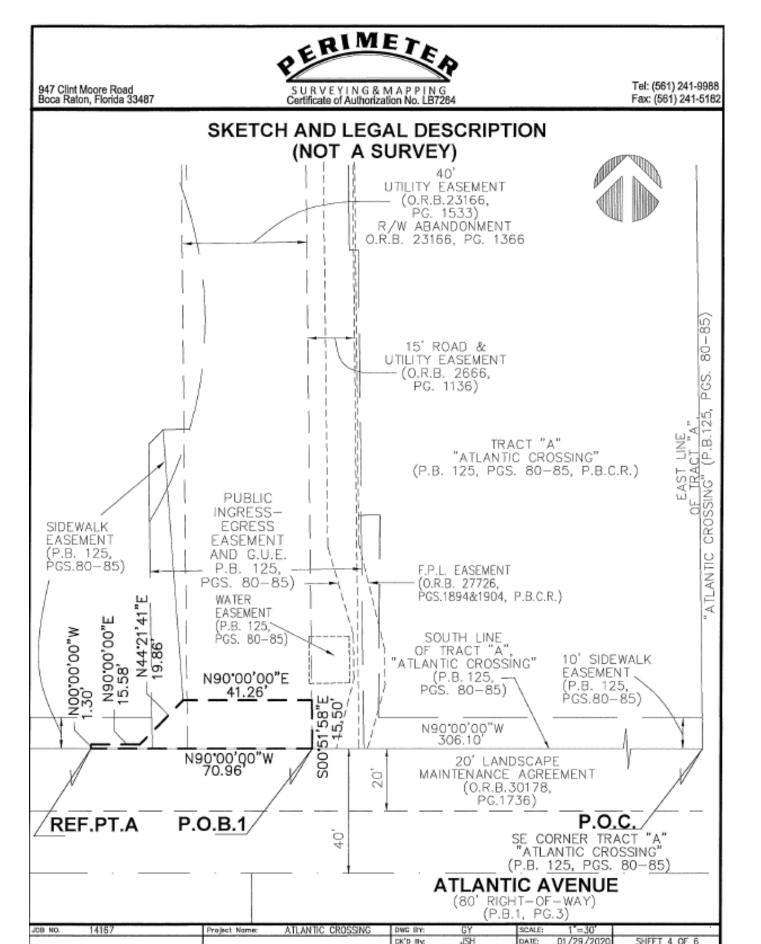

## SKETCH AND LEGAL DESCRIPTION (NOT A SURVEY)

TOGETHER WITH THE FOLLOWING PORTION OF TRACT "A", BEING MORE PARTICULARLY DESCRIBED AS FOLLOWS:

COMMENCING AT THE AFOREMENTIONED REFERENCE POINT A; THENCE NORTH 90'00'00" WEST, ALONG SAID SOUTH LINE OF TRACT "A", A DISTANCE OF 229.82 FEET TO THE POINT OF BEGINNING 2; THENCE NORTH 90'00'00" WEST, A DISTANCE OF 5.57 FEET TO A POINT OF CURVATURE OF A CIRCULAR CURVE TO THE RIGHT; THENCE WESTERLY AND NORTHERLY ALONG THE ARC OF SAID CURVE, ALSO BEING THE SOUTHWESTERLY BOUNDARY OF SAID TRACT "A", HAVING A RADIUS OF 15.00 FEET AND A CENTRAL ANGLE OF 89'07'44", A DISTANCE OF 23.33 FEET TO THE POINT OF TANGENCY; THENCE NORTH 00'52'16" WEST, ALONG THE WEST LINE OF SAID TRACT "A", A DISTANCE OF 5.12 FEET TO A POINT TO BE KNOWN HEREINAFTER AS REFERENCE POINT B; THENCE SOUTH 46'03'58" EAST, A DISTANCE OF 5.75 FEET; THENCE SOUTH 00'15'16" EAST, A DISTANCE OF 7.84 FEET; THENCE NORTH 89'44'44" EAST, A DISTANCE OF 8.06 FEET; THENCE SOUTH 46'03'58" EAST, A DISTANCE OF 11.67 FEET TO THE POINT OF BEGINNING 2;

TOGETHER WITH THE FOLLOWING PORTION OF TRACT "A", BEING MORE PARTICULARLY DESCRIBED AS FOLLOWS:

COMMENCING AT THE AFOREMENTIONED REFERENCE POINT B; THENCE NORTH 00'52'16" WEST ALONG THE WEST LINE OF SAID TRACT "A", A DISTANCE OF 556.50 FEET TO THE POINT OF BEGINNING 3; THENCE NORTH 00'52'16" WEST, A DISTANCE OF 5.68 FEET TO THE POINT OF CURVATURE OF A CIRCULAR CURVE TO THE RIGHT; THENCE NORTHERLY AND EASTERLY ALONG THE ARC OF SAID CURVE, ALSO BEING THE NORTHWESTERLY BOUNDARY OF SAID TRACT "A", HAVING A RADIUS OF 15.00 FEET AND A CENTRAL ANGLE OF 90'51'03", A DISTANCE OF 23.79 FEET TO THE POINT OF TANGENCY; THENCE NORTH 89'58'47" EAST ALONG THE NORTH LINE OF SAID TRACT "A", A DISTANCE OF 9.45 FEET; THENCE SOUTH 00'01'13" EAST, A DISTANCE OF 8.00 FEET; THENCE SOUTH 89'58'47" WEST, A DISTANCE OF 20.10 FEET; THENCE SOUTH 00'52'16" EAST, A DISTANCE OF 8.42 FEET; THENCE SOUTH 44'19'39" WEST, A DISTANCE OF 6.28 FEET TO THE POINT OF BEGINNING 3: