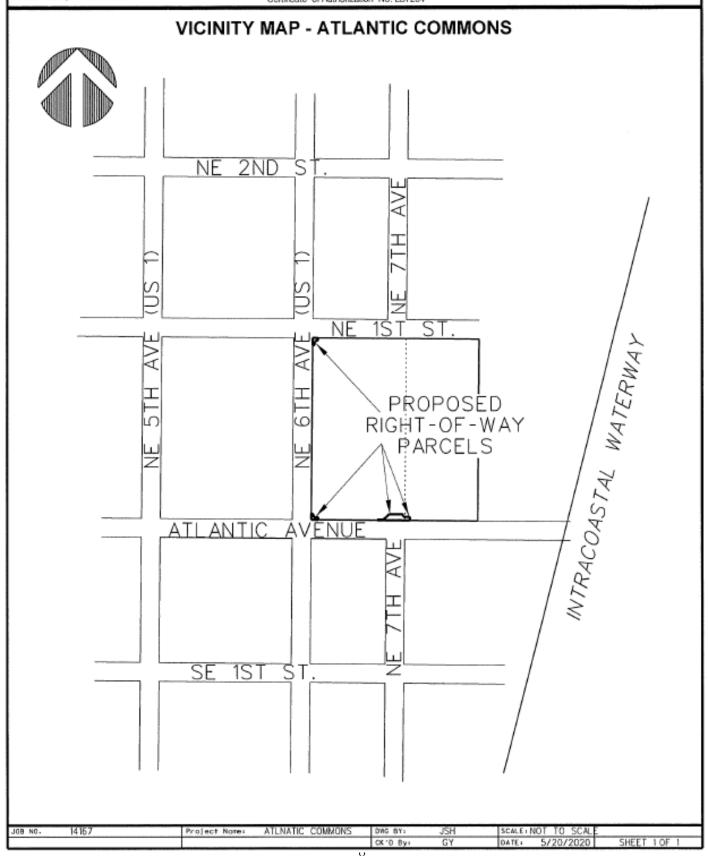

### EXHIBIT A

### SKETCH AND LEGAL DESCRIPTION (NOT A SURVEY) ATLANTIC CROSSING - RIGHT OF WAY PARCEL - EAST

### LEGAL DESCRIPTION

A PORTION OF TRACT "A", "ATLANTIC CROSSING", ACCORDING TO THE PLAT THEREOF, AS RECORDED IN PLAT BOOK 125, AT PAGES 80 THROUGH 85 OF THE PUBLIC RECORDS OF PALM BEACH COUNTY, FLORIDA, BEING MORE PARTICULARLY DESCRIBED AS FOLLOWS:

COMMENCING AT THE SOUTHEAST CORNER OF SAID TRACT "A"; THENCE NORTH 00'00'00" WEST ALONG THE SOUTH LINE OF TRACT "A", A DISTANCE OF 265.60 FEET TO THE POINT OF BEGINNING; THENCE NORTH 00'00'00" WEST, A DISTANCE OF 40.50 FEET; THENCE NORTH 00'51'58" WEST, A DISTANCE OF 15.50 FEET; THENCE NORTH 90'00'00" EAST, A DISTANCE OF 16.51 FEET; THENCE SOUTH 00'00'00" EAST, A DISTANCE OF 10.62 FEET; THENCE NORTH 90'00'00" EAST, A DISTANCE OF 24.22 FEET; THENCE SOUTH 00'00'00" EAST, A DISTANCE OF 4.88 FEET TO THE POINT OF BEGINNING;

SAID LANDS SITUATE IN PALM BEACH COUNTY, FLORIDA. AND CONTAINING 372 SQUARE FEET, MORE OR LESS.