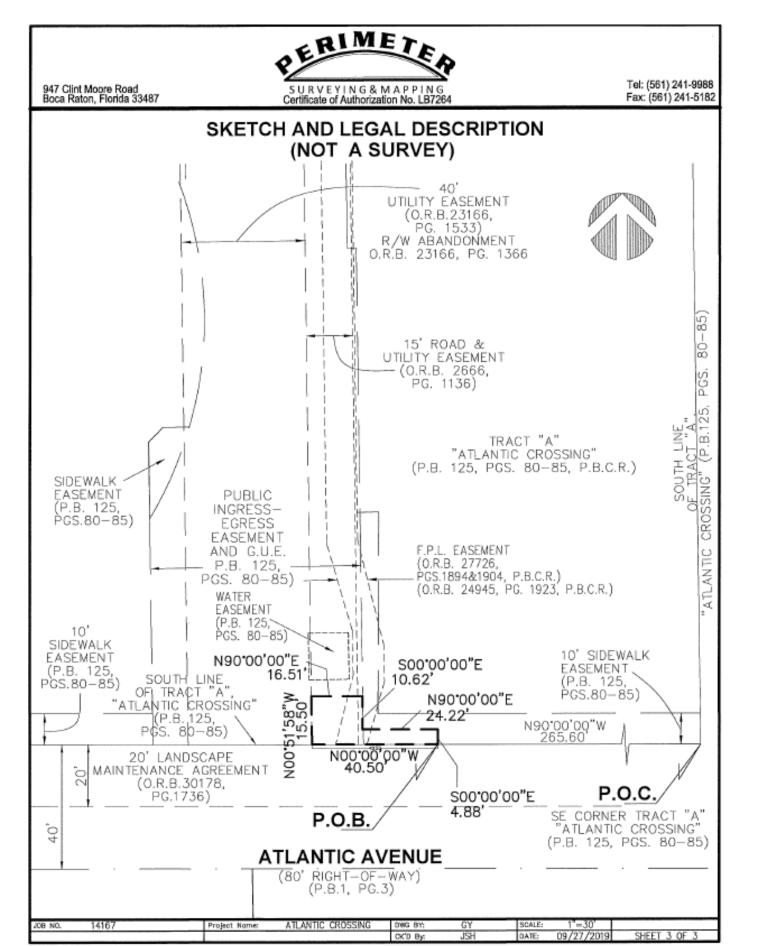

### SKETCH AND LEGAL DESCRIPTION (NOT A SURVEY) ATLANTIC CROSSING - RIGHT OF WAY PARCEL - EAST

### LEGAL DESCRIPTION

A PORTION OF TRACT "A", "ATLANTIC CROSSING", ACCORDING TO THE PLAT THEREOF, AS RECORDED IN PLAT BOOK 125, AT PAGES 80 THROUGH 85 OF THE PUBLIC RECORDS OF PALM BEACH COUNTY, FLORIDA, BEING MORE PARTICULARLY DESCRIBED AS FOLLOWS:

COMMENCING AT THE SOUTHEAST CORNER OF SAID TRACT "A"; THENCE NORTH 00'00'00" WEST ALONG THE SOUTH LINE OF TRACT "A", A DISTANCE OF 265.60 FEET TO THE POINT OF BEGINNING; THENCE NORTH 00'00'00" WEST, A DISTANCE OF 40.50 FEET; THENCE NORTH 00'51'58" WEST, A DISTANCE OF 15.50 FEET; THENCE NORTH 90'00'00" EAST, A DISTANCE OF 16.51 FEET; THENCE SOUTH 00'00'00" EAST, A DISTANCE OF 10.62 FEET; THENCE NORTH 90'00'00" EAST, A DISTANCE OF 24.22 FEET; THENCE SOUTH 00'00'00" EAST, A DISTANCE OF 4.88 FEET TO THE POINT OF BEGINNING;

SAID LANDS SITUATE IN PALM BEACH COUNTY, FLORIDA. AND CONTAINING 372 SQUARE FEET, MORE OR LESS.

### NOTES

1. REPRODUCTIONS OF THIS SKETCH ARE NOT VALID WITHOUT THE SIGNATURE AND THE ORIGINAL RAISED SEAL OF A FLORIDA LICENSED SURVEYOR AND MAPPER.
2. SEE SHEET 2 FOR TITLE INFORMATION.
3. BEARINGS SHOWN HEREON ARE BASED ON AN ASSUMED BEARING OF N 90'00'00" W ALONG THE SOUTH LINE OF TRACT "A" OF "ATLANTIC CROSSING", P.B 125, PGS. 80-85, P.B.C.R.

### **ABBREVIATIONS**

ARC LENGTH DELTA (CENTRAL ANGLE) GENERAL UTILITY EASEMENT LICENSED BUSINESS D G.U.E. =L.B. LICENSED SURVEYOR L.S. O.R.B. = OFFICIAL RECORDS BOOK POINT OF BEGINNING POINT OF COMMENCEMENT P.O.B. P.O.C. P.B. \_ PLAT BOOK PALM BEACH COUNTY RECORDS P.B.,R. =RIGHT-OF-WAY R/W UTILITY EASEMENT