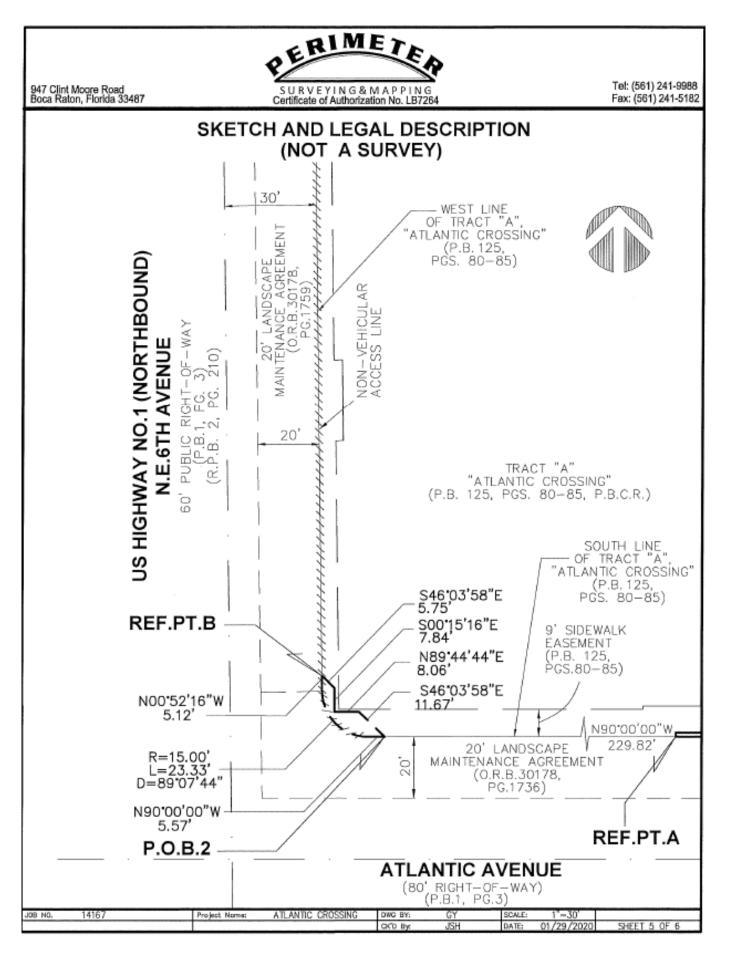

TOGETHER WITH THE FOLLOWING PORTION OF TRACT "A", BEING MORE PARTICULARLY DESCRIBED AS FOLLOWS:

COMMENCING AT THE AFOREMENTIONED REFERENCE POINT B; THENCE NORTH 00'52'16" WEST ALONG THE WEST LINE OF SAID TRACT "A", A DISTANCE OF 556.50 FEET TO THE POINT OF BEGINNING 3; THENCE NORTH 00'52'16" WEST, A DISTANCE OF 5.68 FEET TO THE POINT OF CURVATURE OF A CIRCULAR CURVE TO THE RIGHT; THENCE NORTHERLY AND EASTERLY ALONG THE ARC OF SAID CURVE, ALSO BEING THE NORTHWESTERLY BOUNDARY OF SAID TRACT "A", HAVING A RADIUS OF 15.00 FEET AND A CENTRAL ANGLE OF 90'51'03", A DISTANCE OF 23.79 FEET TO THE POINT OF TANGENCY; THENCE NORTH 89'58'47" EAST ALONG THE NORTH LINE OF SAID TRACT "A", A DISTANCE OF 9.45 FEET; THENCE SOUTH 00'01'13" EAST, A DISTANCE OF 8.00 FEET; THENCE SOUTH 89'58'47" WEST, A DISTANCE OF 20.10 FEET; THENCE SOUTH 00'52'16" EAST, A DISTANCE OF 8.42 FEET; THENCE SOUTH 44'19'39" WEST, A DISTANCE OF 6.28 FEET TO THE POINT OF BEGINNING 3: