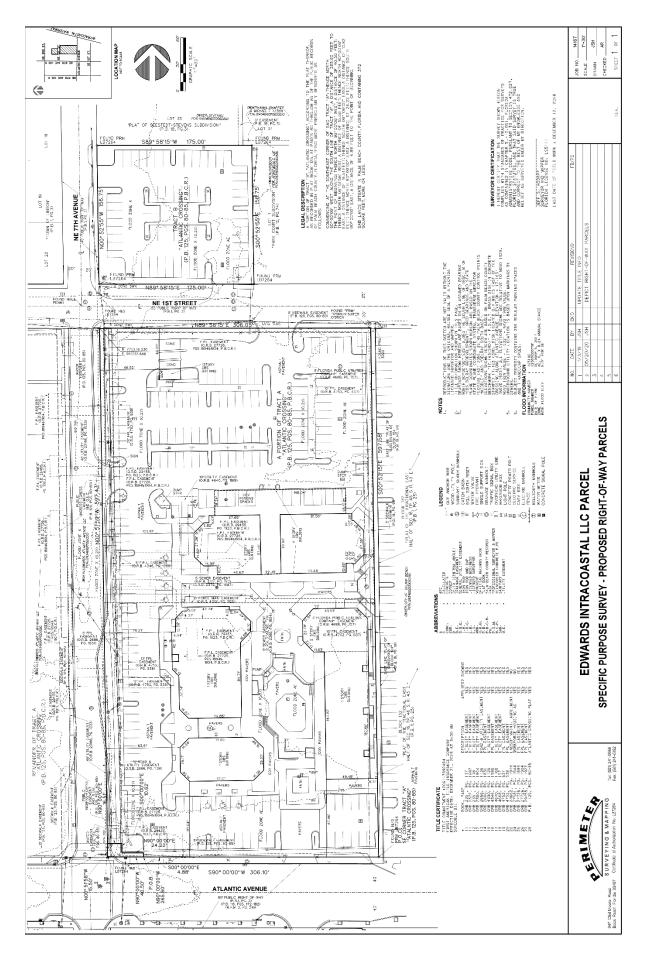

## EXHIBIT A SKETCH AND LEGAL DESCRIPTION (NOT A SURVEY) ATLANTIC CROSSING - RIGHT-OF-WAY PARCELS

### LEGAL DESCRIPTION

A PORTION OF TRACT "A", "ATLANTIC CROSSING", ACCORDING TO THE PLAT THEREOF, AS RECORDED IN PLAT BOOK 125, AT PAGES 80 THROUGH 85 OF THE PUBLIC RECORDS OF PALM BEACH COUNTY, FLORIDA, BEING MORE PARTICULARLY DESCRIBED AS FOLLOWS:

COMMENCING AT THE SOUTHEAST CORNER OF SAID TRACT "A"; THENCE NORTH 90'00'00" WEST ALONG THE SOUTH LINE OF TRACT "A", A DISTANCE OF 306.10 FEET TO THE POINT OF BEGINNING 1; THENCE NORTH 90'00'00" WEST, ALONG THE SAID SOUTH LINE OF TRACT "A", DISTANCE OF 70.96 FEET TO A POINT TO BE KNOWN HEREINAFTER AS REFERENCE POINT A; THENCE NORTH 00'00'00" WEST, A DISTANCE OF 1.30 FEET; THENCE NORTH 90'00'00" EAST, A DISTANCE OF 15.58 FEET; THENCE NORTH 44'21'41" EAST, A DISTANCE OF 19.86 FEET; THENCE NORTH 90'00'00" EAST, A DISTANCE OF 41.26 FEET; THENCE SOUTH 00'51'58" EAST, A DISTANCE OF 15.50 FEET TO THE POINT OF BEGINNING 1;