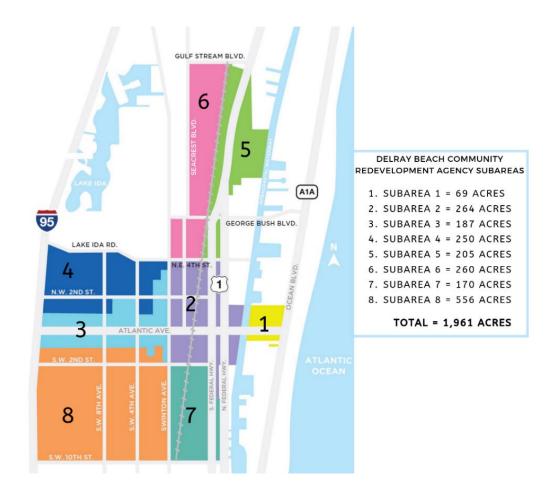

#### **OVERVIEW**

On September 29, 2020, the CRA Board of Commissioners adopted the Work Plan and Budget for Fiscal Year 2020-21. The Work Plan and Budget include projects and programs that emphasize the elimination of slum and blight through street beautification, improved mobility, preservation and development of affordable housing, commercial development, planning initiatives, historic preservation, and economic development initiatives within the CRA District which is divided into 8 Sub-Areas.

This report provides an overview of the status of the projects and programs in the Work Plan and other CRA activities within the CRA District Sub-Areas.

| Overview of Projects by CRA Sub-Area                                                                                                                                                                                                                          |                                                                                                                                                                                                                                                                                                                           |  |  |  |
|---------------------------------------------------------------------------------------------------------------------------------------------------------------------------------------------------------------------------------------------------------------|---------------------------------------------------------------------------------------------------------------------------------------------------------------------------------------------------------------------------------------------------------------------------------------------------------------------------|--|--|--|
| Sub-Area 1<br>N/A                                                                                                                                                                                                                                             | Sub-Area 5<br>N/A                                                                                                                                                                                                                                                                                                         |  |  |  |
| Sub-Area 2           • NE 3rd Street/NE 3rd Avenue Improvements                                                                                                                                                                                               | Sub-Area 6<br>N/A                                                                                                                                                                                                                                                                                                         |  |  |  |
| Sub-Area 3         • SW 600-800 W. Atlantic Avenue<br>Development         • NW 600 Block Redevelopment         • 98 NW 5 <sup>th</sup> Avenue Rehabilitation         • 95 SW 5 <sup>th</sup> Avenue Development         • 22 N. Swinton Avenue Rehabilitation | <ul> <li><u>Sub-Area 7</u></li> <li>Osceola Park Neighborhood Imp. (CIP)</li> </ul>                                                                                                                                                                                                                                       |  |  |  |
| <ul> <li>Sub-Area 4</li> <li>Pompey Park Master Plan (CIP)</li> <li>NW Neighborhood Improvements (CIP)</li> </ul>                                                                                                                                             | <ul> <li>Sub-Area 8</li> <li>SW 3<sup>rd</sup> Court, SW 4<sup>th</sup> Street, SW 6<sup>th</sup> Street, and SW 7<sup>th</sup> Avenue (CIP)</li> <li>SW Neighborhood Alleys (CIP)</li> <li>Merritt Park Playground (CIP)</li> <li>Corey Jones Isle Workforce Housing</li> <li>Carver Square Workforce Housing</li> </ul> |  |  |  |
| Projects in Multiple Sub-Areas                                                                                                                                                                                                                                |                                                                                                                                                                                                                                                                                                                           |  |  |  |
| <ul> <li>Sub-Areas 1-3</li> <li>Connect Delray Beach – Downtown Connect</li> </ul>                                                                                                                                                                            | Sub-Areas 1-8<br>Connect Delray Beach - Freebee<br>Wayfinding Signage<br>CRA Redevelopment Plan                                                                                                                                                                                                                           |  |  |  |