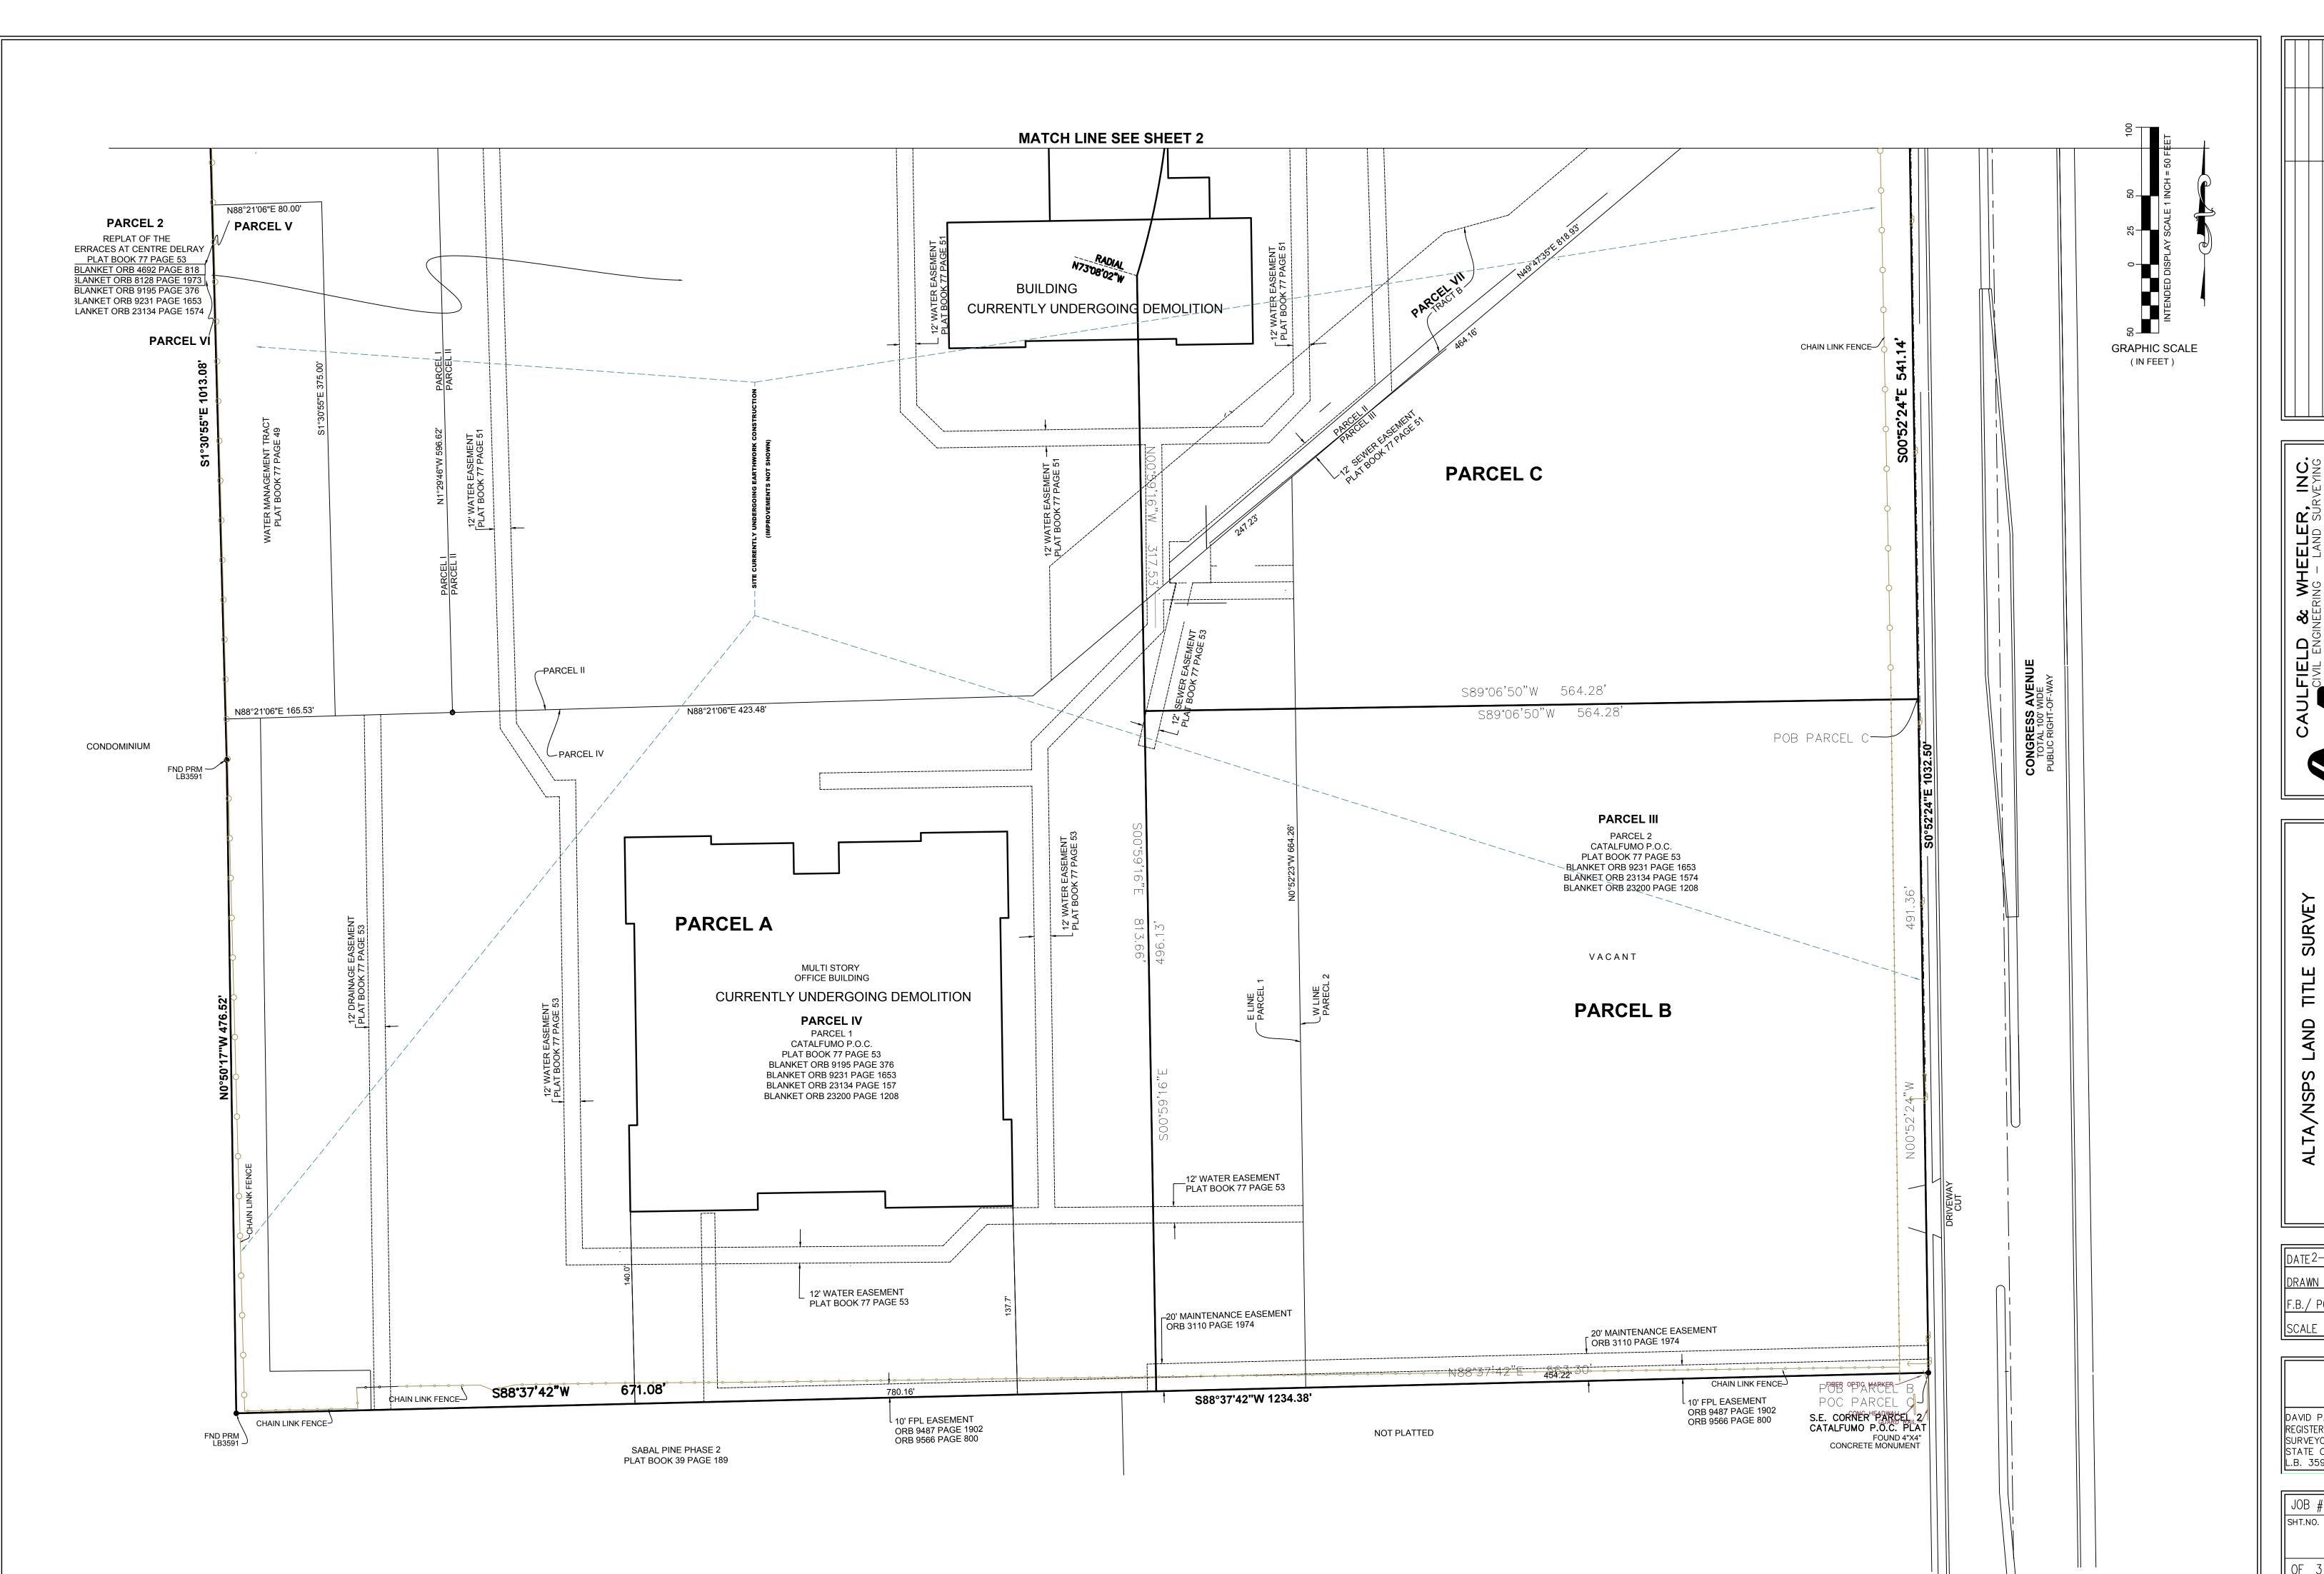

#### DESCRIPTION: PARCEL B

A PORTION OF A PORTION OF PARCELS 1 AND 2 OF CATALFUMO P.O.C. PLAT, ACCORDING TO THE PLAT THEREOF, AS RECORDED IN PLAT BOOK 77, PAGE 53, AND A PORTION OF REPLAT OF THE TERRACES AT CENTRE DELRAY, ACCORDING TO THE PLAT THEREOF, AS RECORDED IN PLAT BOOK 77 PAGE 51 ALL OF THE PUBLIC RECORDS OF PALM BEACH COUNTY, FLORIDA, BEING MORE PARTICULARLY DESCRIBED AS FOLLOWS:

BEGINNING AT THE SOUTHEAST CORNER OF SAID PARCEL 2 OF CATALFUMO P.O.C. PLAT; THENCE, ALONG THE EAST LINE OF SAID PARCEL 2 AND THE WEST RIGHT—OF—WAY LINE OF CONGRESS AVENUE, NORTH 00°52'24" WEST, A DISTANCE OF 491.36 FEET; THENCE SOUTH 89°06'50" WEST, A DISTANCE OF 564.28 FEET; THENCE SOUTH 00°59'16" EAST, A DISTANCE OF 496.13 FEET TO A POINT OF INTERSECTION WITH THE SOUTH LINE OF SAID PARCEL 1; THENCE NORTH 88°37'42" WEST ALONG THE SOUTH LINE OF SAID PARCELS 1 AND 2, A DISTANCE OF 563.30 FEET TO THE POINT OF BEGINNING.

SAID LANDS LYING IN SECTION 30. TOWNSHIP 46 SOUTH, RANGE 43 EAST, CITY OF DELRAY BEACH, PALM BEACH COUNTY, FLORIDA.

CONTAINING 6.3903 ACRES OR 278,363 SQUARE FEET, MORE OR LESS.

## DESCRIPTION: PARCEL C

A PORTION OF PARCELS 1, 2 AND 3 OF CATALFUMO P.O.C. PLAT, ACCORDING TO THE PLAT THEREOF, AS RECORDED IN PLAT BOOK 77, PAGE 53, AND A PORTION OF REPLAT OF THE TERRACES AT CENTRE DELRAY, ACCORDING TO THE PLAT THEREOF, AS RECORDED IN PLAT BOOK 77 PAGE 51 AND REPLAT OF LAKESIDE AT CENTRE DELRAY, ACCORDING TO THE PLAT THEREOF, AS RECORDED IN PLAT BOOK 77, PAGE 49, ALL OF THE PUBLIC RECORDS OF PALM BEACH COUNTY, FLORIDA, BEING MORE PARTICULARLY DESCRIBED AS FOLLOWS:

COMMENCE AT THE SOUTHEAST CORNER OF SAID PARCEL 2 OF CATALFUMO P.O.C. PLAT; THENCE, ALONG SAID EAST LINE OF PARCEL 2 OF CATALFUMO P.O.C. PLAT AND THE WEST RIGHT-OF-WAY LINE OF CONGRESS AVENUE, NORTH 00°52'24" WEST, A DISTANCE OF 491.36 FEET TO THE POINT OF BEGINNING; THENCE SOUTH 89°06'50" WEST, A DISTANCE OF 564.28 FEET; THENCE NORTH 00°59'16" WEST, A DISTANCE OF 317.53 FEET; THENCE NORTHERLY ALONG THE ARC OF A CURVE TO THE LEFT WHOSE RADIUS POINT BEARS NORTH 73°08'02" WEST, HAVING A RADIUS OF 582.46 FEET, A CENTRAL ANGLE OF 35°42'39", AN ARC DISTANCE OF 363.03 FEET; THENCE NORTH 00°59'19" WEST, A DISTANCE OF 524.11 FEET; THENCE NORTH 21°25'35" WEST, A DISTANCE OF 40.49 FEET TO A POINT OF INTERSECTION WITH THE SOUTH RIGHT-OF-WAY LINE OF OLD GERMANTOWN ROAD, AS SHOWN ON SAID PLAT OF REPLAT OF LAKESIDE AT CENTRE DELRAY; THENCE NORTH 68°34'25" EAST ALONG SAID SOUTH RIGHT-OF-WAY LINE, A DISTANCE OF 67.71 FEET; THENCE SOUTH 01°30'58" EAST, A DISTANCE OF 510.52 FEET ALONG THE WESTERLY BOUNDARY OF THE ARBORS AT CENTRE DELRAY, ACCORDING TO THE PLAT THEREOF, AS RECORDED IN PLAT BOOK 43, PAGE 166, PUBLIC RECORDS OF PALM BEACH COUNTY, FLORIDA, TO THE NORTHWEST CORNER OF SAID REPLAT OF THE TERRACES AT CENTRE DELRAY AND THE SOUTHWEST CORNER OF SAID THE ARBORS AT CENTRE DELRAY; THENCE, ALONG THE NORTH LINE OF SAID REPLAT OF THE TERRACES AT CENTRE DELRAY AND THE SOUTHERLY BOUNDARY OF THE ARBORS AT CENTRE DELRAY, NORTH 68°34'25" EAST, A DISTANCE OF 546.56 FEET TO THE NORTHEAST CORNER OF SAID REPLAT OF THE TERRACES AT CENTRE DELRAY SAID POINT ALSO BEING ON THE WEST RIGHT-OF-WAY LINE OF CONGRESS AVENUE; THENCE, ALONG THE EAST LINE OF SAID REPLAT OF THE TERRACES AT CENTRE DELRAY AND SAID WEST RIGHT-OF-WAY LINE, SOUTH 00°52'24" EAST, A DISTANCE OF 200.62 FEET; THENCE, DEPARTING SAID EAST REPLAT LINE AND WEST RIGHT-OF-WAY LINE, RUN ALONG THE WESTERLY BOUNDARY OF ADDITIONAL RIGHT OF WAY DEDICATED BY SAID REPLAT OF THE TERRACES OF CENTRE DELRAY, SOUTH 12°37'21" WEST, A DISTANCE OF 51.42 FEET; THENCE CONTINUE ALONG SAID ADDITIONAL RIGHT OF WAY DEDICATED BY SAID REPLAT OF THE TERRACES OF CENTRE DELRAY, SOUTH 00°52'24" EAST, A DISTANCE OF 159.83 FEET TO A POINT OF INTERSECTION WITH THE NORTH LINE OF SAID PARCEL 3 OF CATALFUMO P.O.C. PLAT AND THE SOUTHERLY LINE OF SAID REPLAT OF THE TERRACES AT CENTRE DELRAY; THENCE, ALONG SAID NORTH LINE OF SAID PARCEL 3, NORTH 49°47'35" EAST, A DISTANCE OF 15.51 FEET TO A POINT OF INTERSECTION WITH THE EAST LINE OF SAID PARCEL 3 OF CATALFUMO P.O.C. PLAT AND SAID WEST RIGHT-OF-WAY LINE OF CONGRESS AVENUE; THENCE, ALONG SAID EAST LINE OF PARCELS 2 AND 3 OF SAID CATALFUMO P.O.C. PLAT AND SAID WEST RIGHT-OF-WAY LINE, SOUTH 00°52'24" EAST, A DISTANCE OF 541.14 FEET THE POINT OF BEGINNING.

SAID LANDS LYING IN SECTION 30. TOWNSHIP 46 SOUTH, RANGE 43 EAST, CITY OF DELRAY BEACH, PALM BEACH COUNTY, FLORIDA.
CONTAINING 11.2532 ACRES OR 490,191 SQUARE FEET, MORE OR LESS.