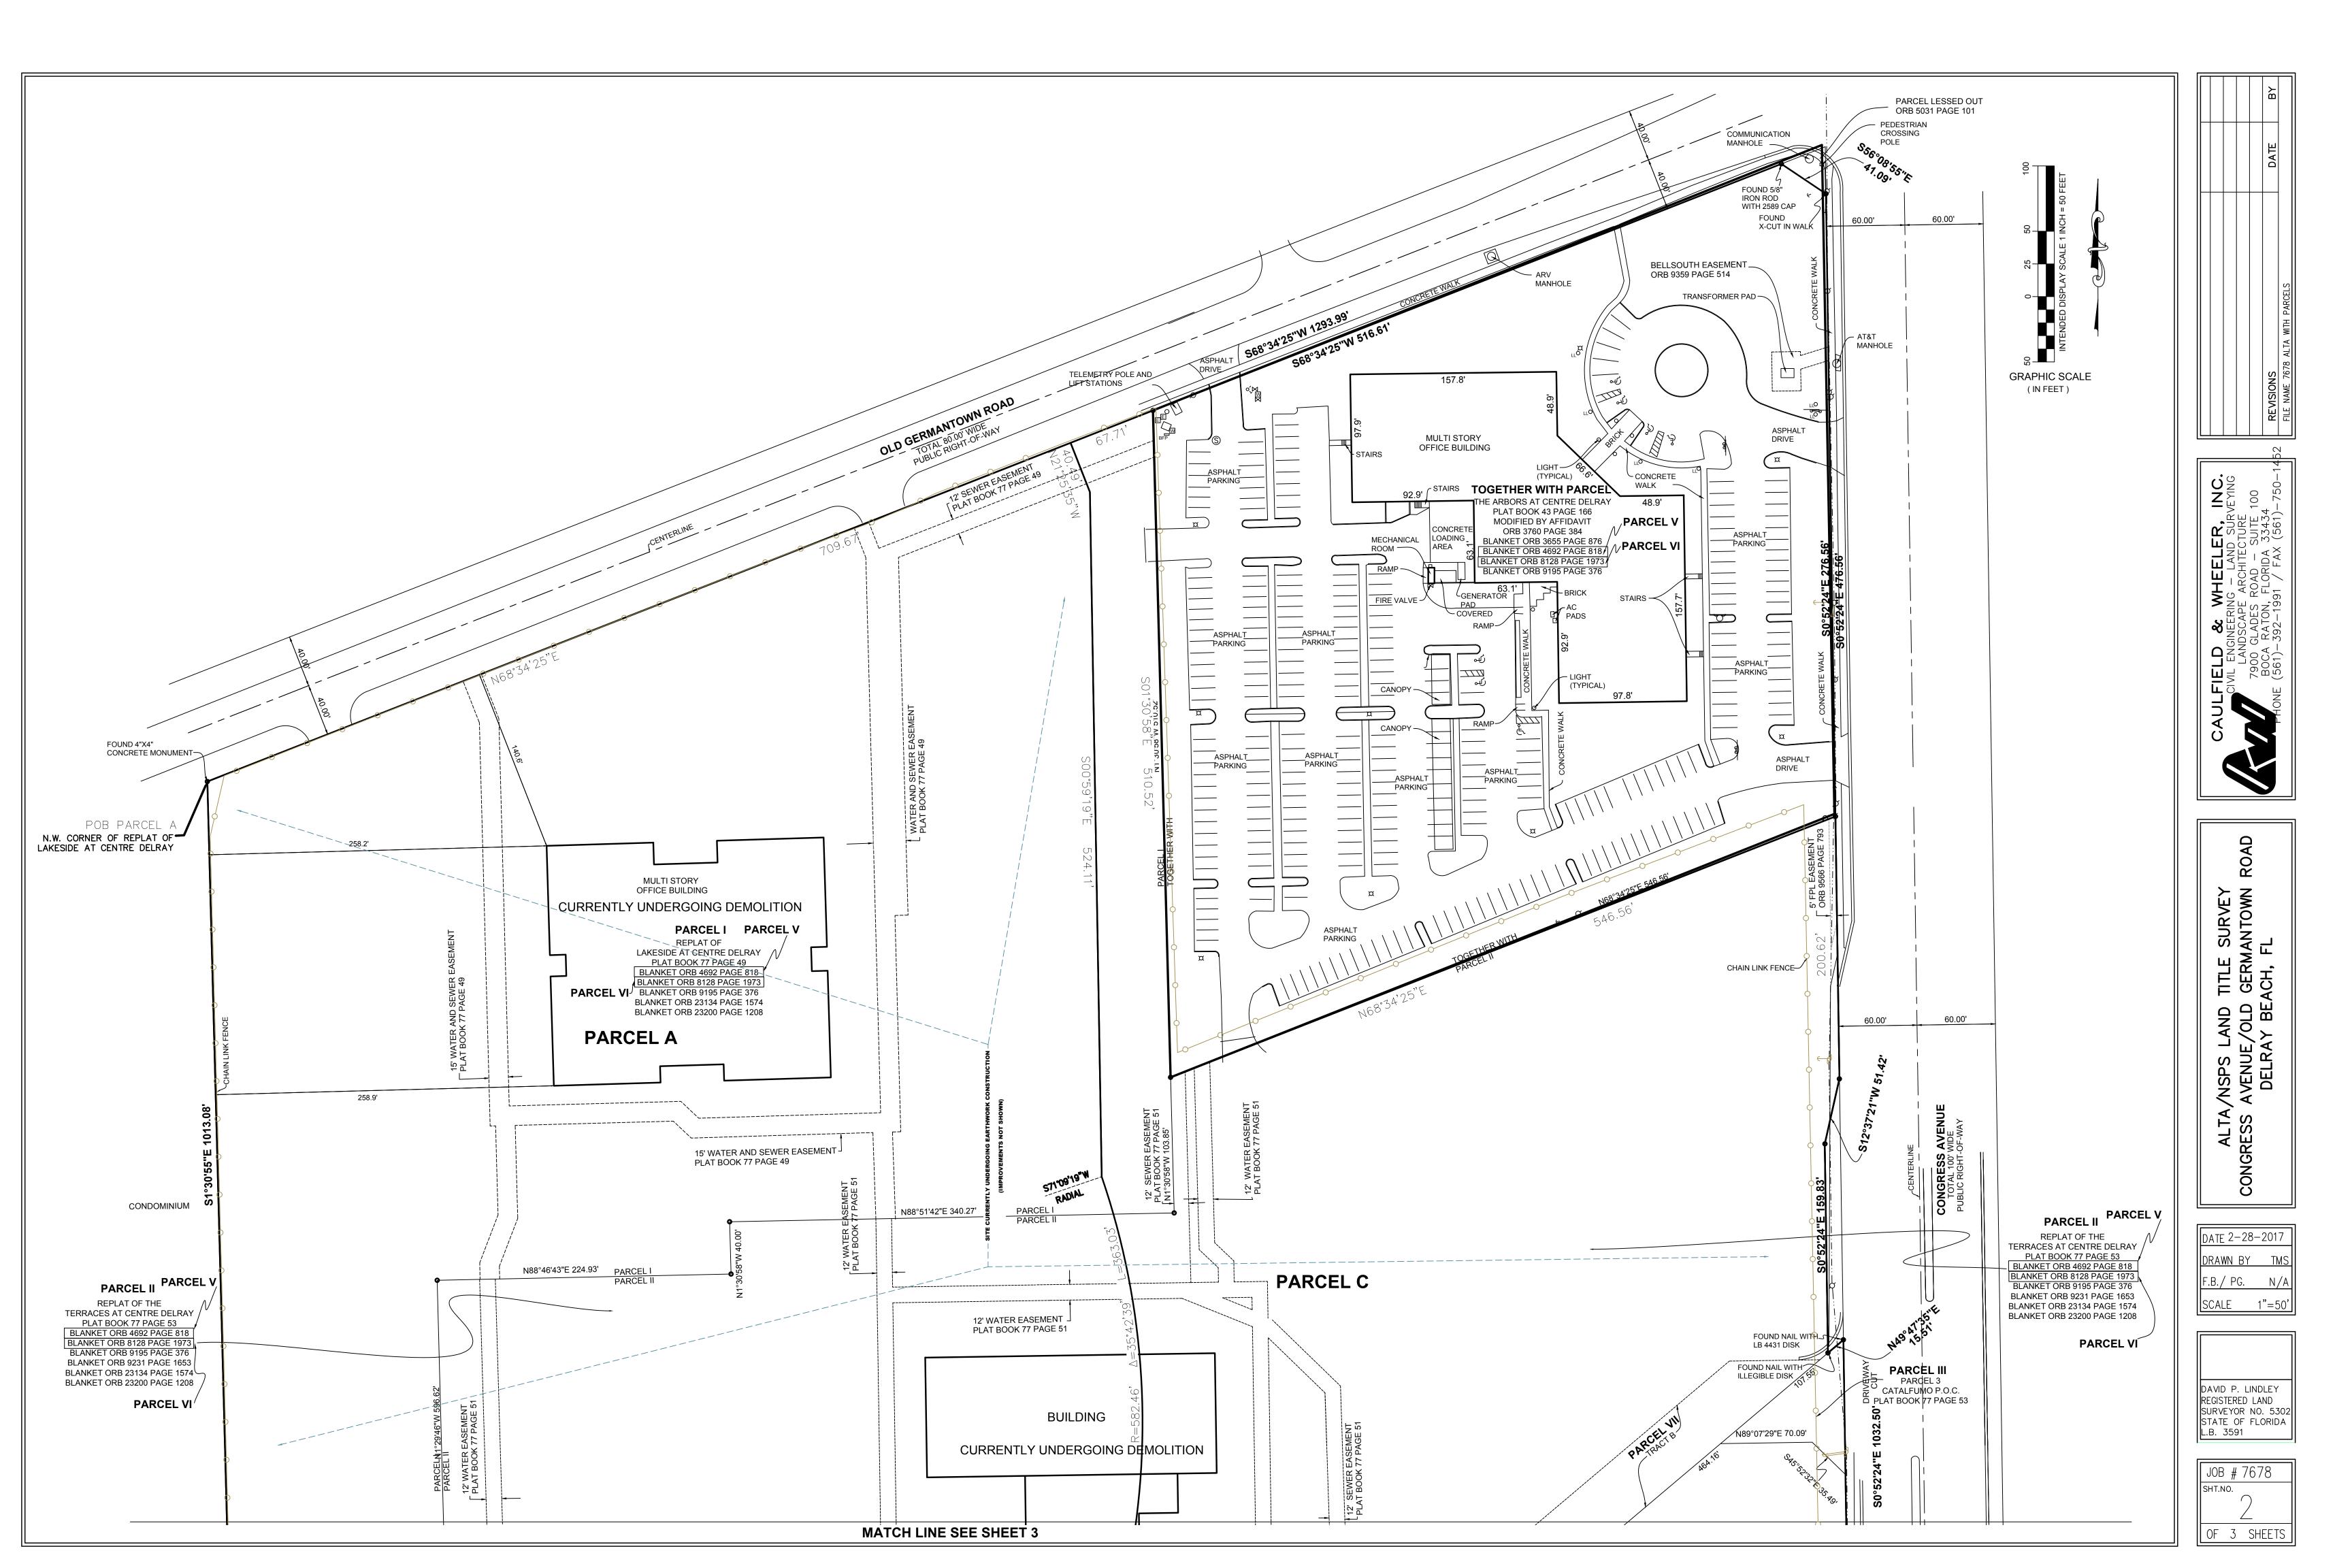

A PORTION OF REPLAT OF LAKESIDE AT CENTRE DELRAY, ACCORDING TO THE PLAT THEREOF, AS RECORDED IN PLAT BOOK 77, PAGE 49, A PORTION OF PARCELS 1 AND 2 OF CATALFUMO P.O.C. PLAT, ACCORDING TO THE PLAT THEREOF, AS RECORDED IN PLAT BOOK 77, PAGE 53, AND A PORTION OF REPLAT OF THE TERRACES AT CENTRE DELRAY, ACCORDING TO THE PLAT THEREOF, AS RECORDED IN PLAT BOOK 77 PAGE 51 ALL OF THE PUBLIC RECORDS OF PALM BEACH COUNTY, FLORIDA, BEING MORE PARTICULARLY DESCRIBED AS FOLLOWS: BEGINNING AT THE NORTHWEST CORNER OF SAID REPLAT OF LAKESIDE AT CENTRE DELRAY; THENCE, ALONG T NORTH LINE OF SAID REPLAT OF LAKESIDE AT CENTRE DELRAY ALSO BEING THE SOUTH RIGHT-OF-WAY LINE OF OLD GERMANTOWN ROAD, NORTH 68°34'25" EAST, A DISTANCE OF 709.66 FEET; THENCE, DEPARTING SAID NORTH LINE OF REPLAT OF LAKESIDE AT CENTRE DELRAY AND SOUTH RIGHT-OF-WAY LINE OF OLD GERMANTOWN ROAD, SOUTH 21°25'35" EAST, A DISTANCE OF 40.49 FEET; THENCE SOUTH 00°59'19" EAST, A DISTANCE OF 524.11 FEET THENCE SOUTHERLY ALONG THE ARC OF A CURVE TO THE RIGHT WHOSE RADIUS POINT BEARS SOUTH 71°09'19 WEST, HAVING A RADIUS OF 582.46 FEET, A CENTRAL ANGLE OF 35°42'39", AN ARC DISTANCE OF 363.03 FEET THENCE SOUTH 00°59'16" EAST, A DISTANCE OF 813.66 FEET TO A POINT OF INTERSECTION WITH THE SOUTH LINE OF SAID CATALFUMO P.O.C. PLAT; THENCE SOUTH 88°37'42" WEST ALONG THE SOUTH LINE OF SAID CATALFUMO P.O.C. PLAT, A DISTANCE OF 671.08 FEET TO THE SOUTHWEST CORNER OF SAID PARCEL 1 OF CATALFUMO P.O.C. PLAT; THENCE, ALONG THE WEST LINE OF SAID PARCEL 1, NORTH 00°50'17" WEST, A DISTANCE OF 476.52 FEET; THENCE, CONTINUING ALONG SAID WEST LINE OF PARCEL 1 OF CATALFUMO P.O.C. PLAT AND THE WEST LINE OF SAID REPLAT OF LAKESIDE AT CENTRE DELRAY, NORTH 01°30'55" WEST, A DISTANCE OF 1013.08 FEET TO THE POINT OF BEGINNING.

SAID LANDS LYING IN SECTION 30. TOWNSHIP 46 SOUTH, RANGE 43 EAST, CITY OF DELRAY BEACH, PALM BEACH COUNTY, FLORIDA.

CONTAINING 25.1051 ACRES OR 1,093,580 SQUARE FEET, MORE OR LESS.

COMMENCE AT THE SOUTHEAST CORNER OF SAID PARCEL 2 OF CATALFUMO P.O.C. PLAT; THENCE, ALONG SAID EAST LINE OF PARCEL 2 OF CATALFUMO P.O.C. PLAT AND THE WEST RIGHT-OF-WAY LINE OF CONGRESS AVENUE, NORTH 00°52'24" WEST, A DISTANCE OF 491.36 FEET TO THE POINT OF BEGINNING; THENCE SOUTH 89°06'50" WEST, A DISTANCE OF 564.28 FEET; THENCE NORTH 00°59'16" WEST, A DISTANCE OF 317.53 FEET; THENCE NORTHERLY ALONG THE ARC OF A CURVE TO THE LEFT WHOSE RADIUS POINT BEARS NORTH 73°08'02" WEST, HAVING A RADIUS OF 582.46 FEET, A CENTRAL ANGLE OF 35°42'39", AN ARC DISTANCE OF 363.03 FEET; THENCE NORTH 00°59'19" WEST, A DISTANCE OF 524.11 FEET; THENCE NORTH 21°25'35" WEST, A DISTANCE OF 40.49 FEET TO A POINT OF INTERSECTION WITH THE SOUTH RIGHT-OF-WAY LINE OF OLD GERMANTOWN ROAD, AS SHOWN ON SAID PLAT OF REPLAT OF LAKESIDE AT CENTRE DELRAY; THENCE NORTH 68°34'25" EAST ALONG SAID SOUTH RIGHT-OF-WAY LINE, A DISTANCE OF 67.71 FEET; THENCE SOUTH 01°30'58" EAST, A DISTANCE OF 510.52 FEET ALONG THE WESTERLY BOUNDARY OF THE ARBORS AT CENTRE DELRAY, ACCORDING TO THE PLAT THEREOF, AS RECORDED IN PLAT BOOK 43, PAGE 166, PUBLIC RECORDS OF PALM BEACH COUNTY, FLORIDA, TO THE NORTHWEST CORNER OF SAID REPLAT OF THE TERRACES AT CENTRE DELRAY AND THE SOUTHWEST CORNER OF SAID THE ARBORS AT CENTRE DELRAY; THENCE, ALONG THE NORTH LINE OF SAID REPLAT OF THE TERRACES AT CENTRE DELRAY AND THE SOUTHERLY BOUNDARY OF THE ARBORS AT CENTRE DELRAY, NORTH 68°34'25" EAST, A DISTANCE OF 546.56 FEET TO THE NORTHEAST CORNER OF SAID REPLAT OF THE TERRACES AT CENTRE DELRAY SAID POINT ALSO BEING ON THE WEST RIGHT-OF-WAY LINE OF CONGRESS AVENUE; THENCE, ALONG THE EAST LINE OF SAID REPLAT OF THE TERRACES AT CENTRE DELRAY AND SAID WEST RIGHT-OF-WAY LINE, SOUTH 00°52'24" EAST, A DISTANCE OF 200.62 FEET; THENCE, DEPARTING SAID EAST REPLAT LINE AND WEST RIGHT-OF-WAY LINE, RUN ALONG THE WESTERLY BOUNDARY OF ADDITIONAL RIGHT OF WAY DEDICATED BY SAID REPLAT OF THE TERRACES OF CENTRE DELRAY, SOUTH 12°37'21" WEST, A DISTANCE OF 51.42 FEET; THENCE CONTINUE ALONG SAID ADDITIONAL RIGHT OF WAY DEDICATED BY SAID REPLAT OF THE TERRACES OF CENTRE DELRAY, SOUTH 00°52'24" EAST, A DISTANCE OF 159.83 FEET TO A POINT OF INTERSECTION WITH THE NORTH LINE OF SAID PARCEL 3 OF CATALFUMO P.O.C. PLAT AND THE SOUTHERLY LINE OF SAID REPLAT OF THE TERRACES AT CENTRE DELRAY; THENCE, ALONG SAID NORTH LINE OF SAID PARCEL 3, NORTH 49°47'35" EAST, A DISTANCE OF 15.51 FEET TO A POINT OF INTERSECTION WITH THE EAST LINE OF SAID PARCEL 3 OF CATALFUMO P.O.C. PLAT AND SAID WEST RIGHT-OF-WAY LINE OF CONGRESS AVENUE; THENCE, ALONG SAID EAST LINE OF PARCELS 2 AND 3 OF SAID CATALFUMO P.O.C. PLAT AND SAID WEST RIGHT-OF-WAY LINE, SOUTH 00°52'24" EAST, A DISTANCE OF 541.14 FEET THE POINT OF BEGINNING.

SAID LANDS LYING IN SECTION 30. TOWNSHIP 46 SOUTH, RANGE 43 EAST, CITY OF DELRAY BEACH, PALM BEACH COUNTY, FLORIDA.
CONTAINING 11.2532 ACRES OR 490,191 SQUARE FEET, MORE OR LESS.

## DESCRIPTION: ARBORS

ALL OF THE PLAT OF THE ARBORS AT CENTRE DELRAY, ACCORDING TO THE PLAT THEREOF, RECORDED IN PLAT BOOK 43, PAGE 166, AS MODIFIED BY SURVEYOR'S AFFIDAVIT MODIFYING THE DESCRIPTION AND CALLS OF SAID PLAT, AS RECORDED IN OFFICIAL RECORDS BOOK 3760, PAGE 384, OF THE PUBLIC RECORDS OF PALM BEACH COUNTY, FLORIDA. LESS AND EXCEPT THAT CERTAIN PORTION OF THE PLAT DEEDED TO PALM BEACH COUNTY PURSUANT TO RIGHT-OF-WAY DEED RECORDED IN OFFICIAL RECORDS BOOK 5031, PAGE 101, OF THE PUBLIC RECORDS OF PALM BEACH COUNTY, FLORIDA.

CONTAINING 6.0426 ACRES OR 263,218 SQUARE FEET, MORE OR LESS.

| U            | UTILITY RISER       | P.O.C. | POINT OF COMMENCEMENT |
|--------------|---------------------|--------|-----------------------|
|              | CATCH BASIN         | P.O.B  | POINT OF BEGINNING    |
| 8            | CLEANOUT            | BFP    | BACK FLOW PREVENTER   |
| o(,          | FIRE HYDRANT        | O.R.B. | OFFICIAL RECORDS BOOK |
| گ            | HANDICAP PARK SPACE | PG.    | PAGE                  |
| Cr           | HANDIOAL LARROL AGE | P.B.   | PLAT BOOK             |
| ¤            | LIGHT POLE          | R      | RADIUS                |
| S            | SANITARY MANHOLE    | D      | DELTA ANGLE           |
| <del>-</del> | SIGN (UNLESS NOTED) | L      | LENGTH                |
| O            | SIGN (UNLESS NOTED) | EL.    | ELEVATION             |
| $\rtimes$    | GATE VALVE          | FPL    | FLORIDA POWER & LIGHT |
|              |                     |        |                       |

## PARCEL I: ALL OF THE REPLAT OF LAKESIDE AT CENTRE' DELRAY, ACCORDING TO THE PLAT THEREOF RECORDED IN PLAT BOOK 77, PAGES 49 AND 50, PUBLIC RECORDS OF PALM BEACH COUNTY, FLORIDA.

## PARCEL II:

ALL OF THE REPLAT OF THE TERRACES AT CENTRE' DELRAY, ACCORDING TO THE PLAT THEREOF RECORDED IN PLAT BOOK 77, PAGES 51 AND 52, PUBLIC RECORDS OF PALM BEACH COUNTY, FLORIDA.

SURVEYED PROPERTY LAND DESCRIPTION:

## PARCEL III: PARCELS 1 AND 3, CATALFUMO P.O.C. PLAT, ACCORDING TO THE PLAT THEREOF RECORDED IN PLAT BOOK 77, PAGES 53, 54 AND 55, PUBLIC RECORDS OF PALM BEACH COUNTY, FLORIDA.

## PARCEL IV: PARCEL 2, CATALFUMO P.O.C. PLAT, ACCORDING TO THE PLAT THEREOF RECORDED IN PLAT BOOK 77, PAGES 53, 54 AND 55, PUBLIC RECORDS OF PALM BEACH COUNTY, FLORIDA.

## TOGETHER WITH ALL OF THE PLAT OF THE ARBORS AT CENTRE DELRAY, ACCORDING TO THE PLAT THEREOF, RECORDED IN PLAT BOOK 43, PAGE 166, AS MODIFIED BY SURVEYOR'S AFFIDAVIT MODIFYING THE DESCRIPTION AND CALLS OF SAI

BOOK 43, PAGE 166, AS MODIFIED BY SURVEYOR'S AFFIDAVIT MODIFYING THE DESCRIPTION AND CALLS OF SAID PLAT, AS RECORDED IN OFFICIAL RECORDS BOOK 3760, PAGE 384, OF THE PUBLIC RECORDS OF PALM BEACH COUNTY, FLORIDA. LESS AND EXCEPT THAT CERTAIN PORTION OF THE PLAT DEEDED TO PALM BEACH COUNTY PURSUANT TO RIGHT-OF-WAY DEED RECORDED IN OFFICIAL RECORDS BOOK 5031, PAGE 101, OF THE PUBLIC RECORDS OF PALM BEACH COUNTY, FLORIDA.

## SAID LANDS LYING IN THE CITY OF DELRAY BEACH, PALM BEACH COUNTY, FLORIDA.

CONTAINING 2,125,352 SQUARE FEET/48.7914 ACRES, MORE OR LESS.

WATER METER BOX