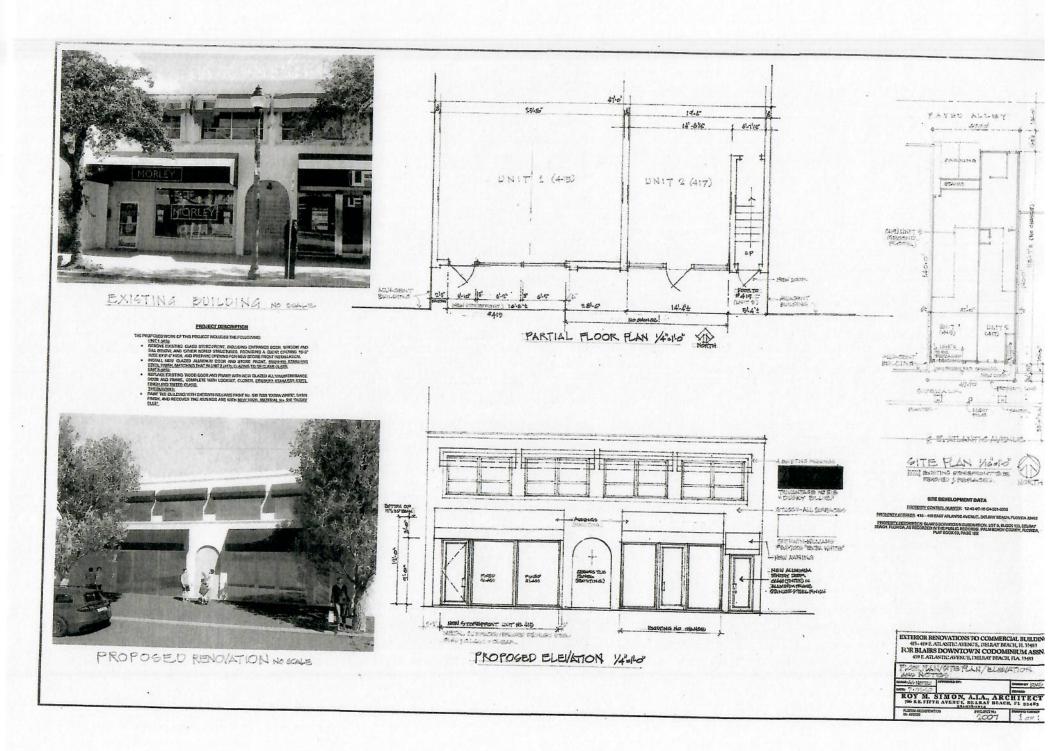

## C.DY OF DELRAY BEACH DEVELOPMENT SERVICES DEPARTMENT SUPLEMENTAL FORMS

| COLOR AND MATERIAL FORM                                                                                                                                                        |                                                               |                |
|--------------------------------------------------------------------------------------------------------------------------------------------------------------------------------|---------------------------------------------------------------|----------------|
| Please note the type of material and color specification proposed (including types of finishes)                                                                                |                                                               |                |
| ATTACH SAMPLES                                                                                                                                                                 |                                                               |                |
| ROOF                                                                                                                                                                           | AWNINGS                                                       |                |
| NOT APPLICABLE                                                                                                                                                                 | TRIVANTAGE #518"DUSKY BLUE", VINYL                            |                |
| FENCE/WALLS                                                                                                                                                                    | RAILINGS/SHUTTERS                                             |                |
| SW 7006<br>Extra White                                                                                                                                                         | NOT APPLICABLE                                                |                |
| SHERWIN WILLIAMS +5W.7006 "EXTRA WHITE"                                                                                                                                        |                                                               |                |
| FASCIA                                                                                                                                                                         | DOORS                                                         |                |
|                                                                                                                                                                                | BRUSHED STAINLESS STEEL CLAD<br>FRAMES, WITH CLEAP GLASS @415 |                |
|                                                                                                                                                                                |                                                               |                |
| NOT AFFLICABLE                                                                                                                                                                 | AND GREY TINTE 419                                            |                |
| WINDOWS                                                                                                                                                                        | SCREEN (PATIO/POOL)                                           |                |
| BRUGHED STAINLESS STEEL CLAD<br>W/CLEAR GLASS                                                                                                                                  | NOT APPLICABLE                                                |                |
| COLUMNS                                                                                                                                                                        | OTHER                                                         |                |
| NOT APPLICABLE                                                                                                                                                                 |                                                               |                |
| Additional Submittals                                                                                                                                                          |                                                               |                |
|                                                                                                                                                                                |                                                               | oplicant Staff |
| <ol> <li>Submit one paper copy and one digital copy of photograph(s) of the<br/>streetscape view(s) of the subject site and the buildings immediately<br/>adjacent.</li> </ol> |                                                               | Pms            |
| <ol> <li>Submit four (4) sets of the proposed color samples/chips. Scanned copies<br/>will not be accepted.</li> </ol>                                                         |                                                               | Purs           |
| 3. OPTIONAL: A sample board may also be submitted in addition to this form.                                                                                                    |                                                               |                |