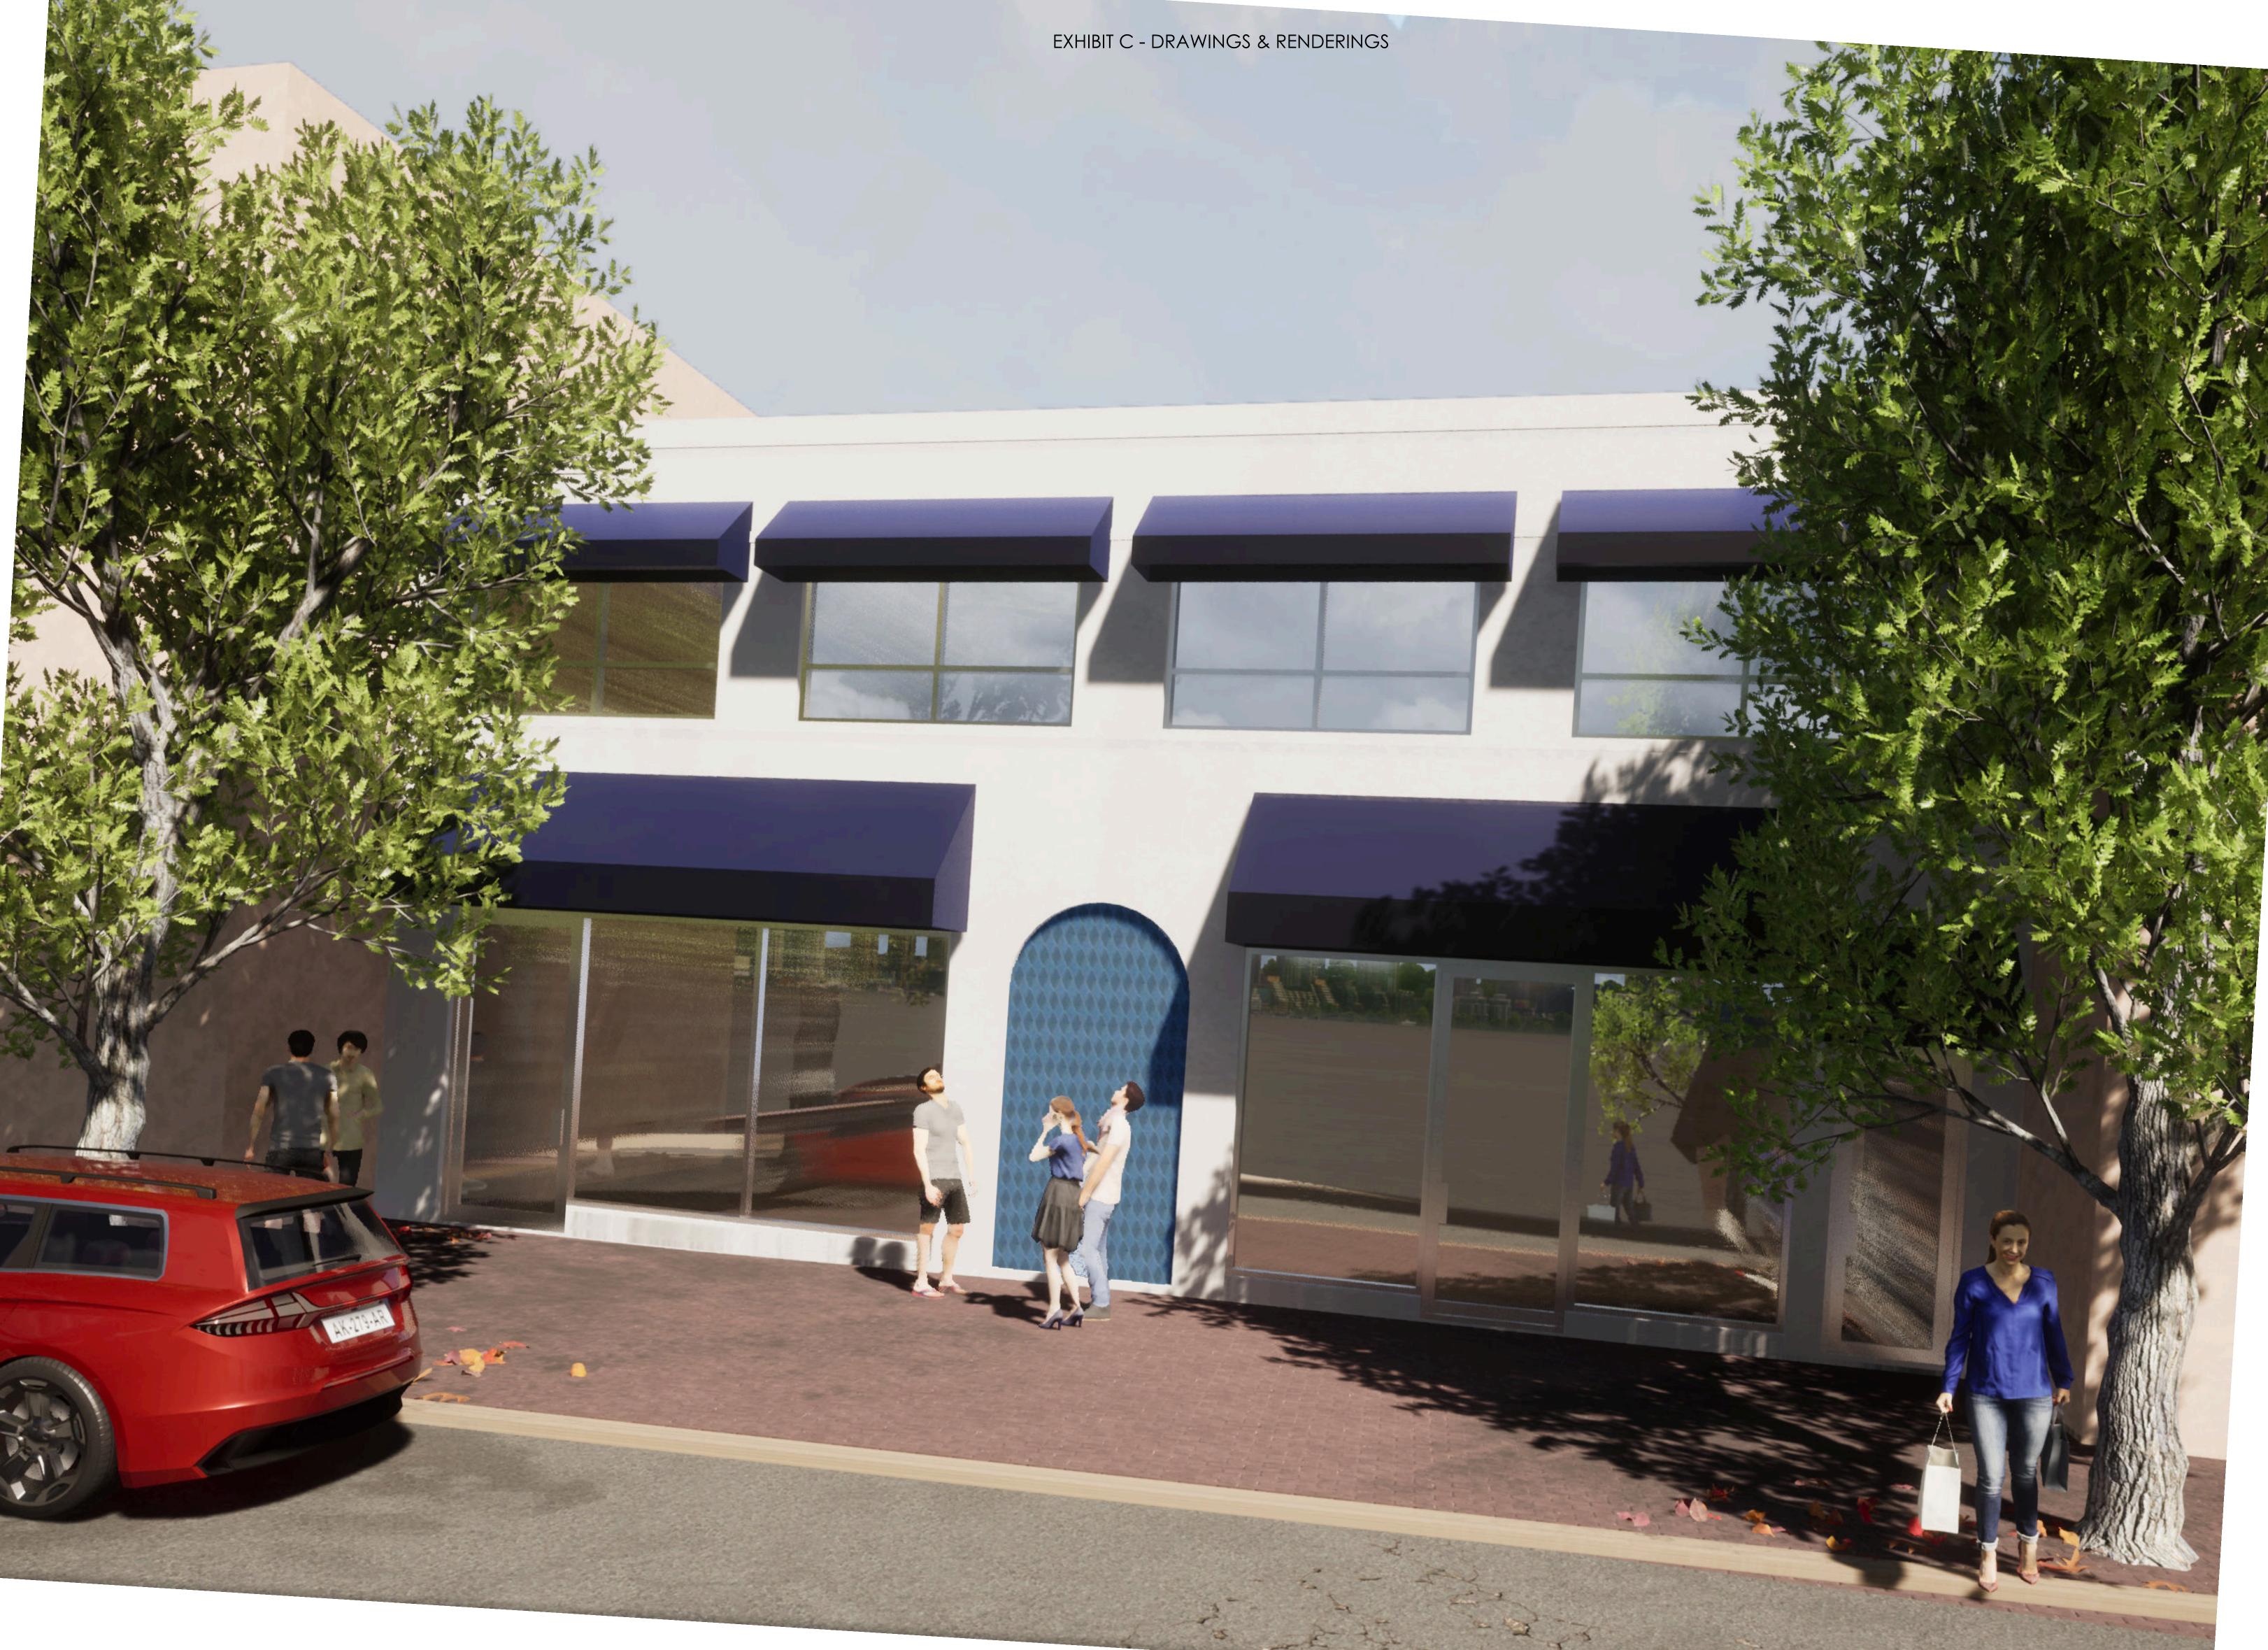

## C.DY OF DELRAY BEACH DEVELOPMENT SERVICES DEPARTMENT SUPLEMENTAL FORMS

| COLOR AND MATERIAL FORM                                                                                                                                                        |                                                               |                |
|--------------------------------------------------------------------------------------------------------------------------------------------------------------------------------|---------------------------------------------------------------|----------------|
| Please note the type of material and color specification proposed (including types of finishes)                                                                                |                                                               |                |
| ATTACH SAMPLES                                                                                                                                                                 |                                                               |                |
| ROOF                                                                                                                                                                           | AWNINGS                                                       |                |
| NOT APPLICABLE                                                                                                                                                                 | TRIVANTAGE #518"DUSKY BLUE", VINYL                            |                |
| FENCE/WALLS                                                                                                                                                                    | RAILINGS/SHUTTERS                                             |                |
| SW 7006<br>Extra White                                                                                                                                                         | NOT APPLICABLE                                                |                |
| SHERWIN WILLIAMS +5W.7006 "EXTRA WHITE"                                                                                                                                        |                                                               |                |
| FASCIA                                                                                                                                                                         | DOORS                                                         |                |
|                                                                                                                                                                                | BRUSHED STAINLESS STEEL CLAD<br>FRAMES, WITH CLEAP GLASS @415 |                |
|                                                                                                                                                                                |                                                               |                |
| NOT AFFLICABLE                                                                                                                                                                 | AND GREY TINTE 419                                            |                |
| WINDOWS                                                                                                                                                                        | SCREEN (PATIO/POOL)                                           |                |
| BRUGHED STAINLESS STEEL CLAD<br>W/CLEAR GLASS                                                                                                                                  | NOT APPLICABLE                                                |                |
| COLUMNS                                                                                                                                                                        | OTHER                                                         |                |
| NOT APPLICABLE                                                                                                                                                                 |                                                               |                |
| Additional Submittals                                                                                                                                                          |                                                               |                |
|                                                                                                                                                                                |                                                               | oplicant Staff |
| <ol> <li>Submit one paper copy and one digital copy of photograph(s) of the<br/>streetscape view(s) of the subject site and the buildings immediately<br/>adjacent.</li> </ol> |                                                               | Pms            |
| <ol> <li>Submit four (4) sets of the proposed color samples/chips. Scanned copies<br/>will not be accepted.</li> </ol>                                                         |                                                               | Purs           |
| 3. OPTIONAL: A sample board may also be submitted in addition to this form.                                                                                                    |                                                               |                |