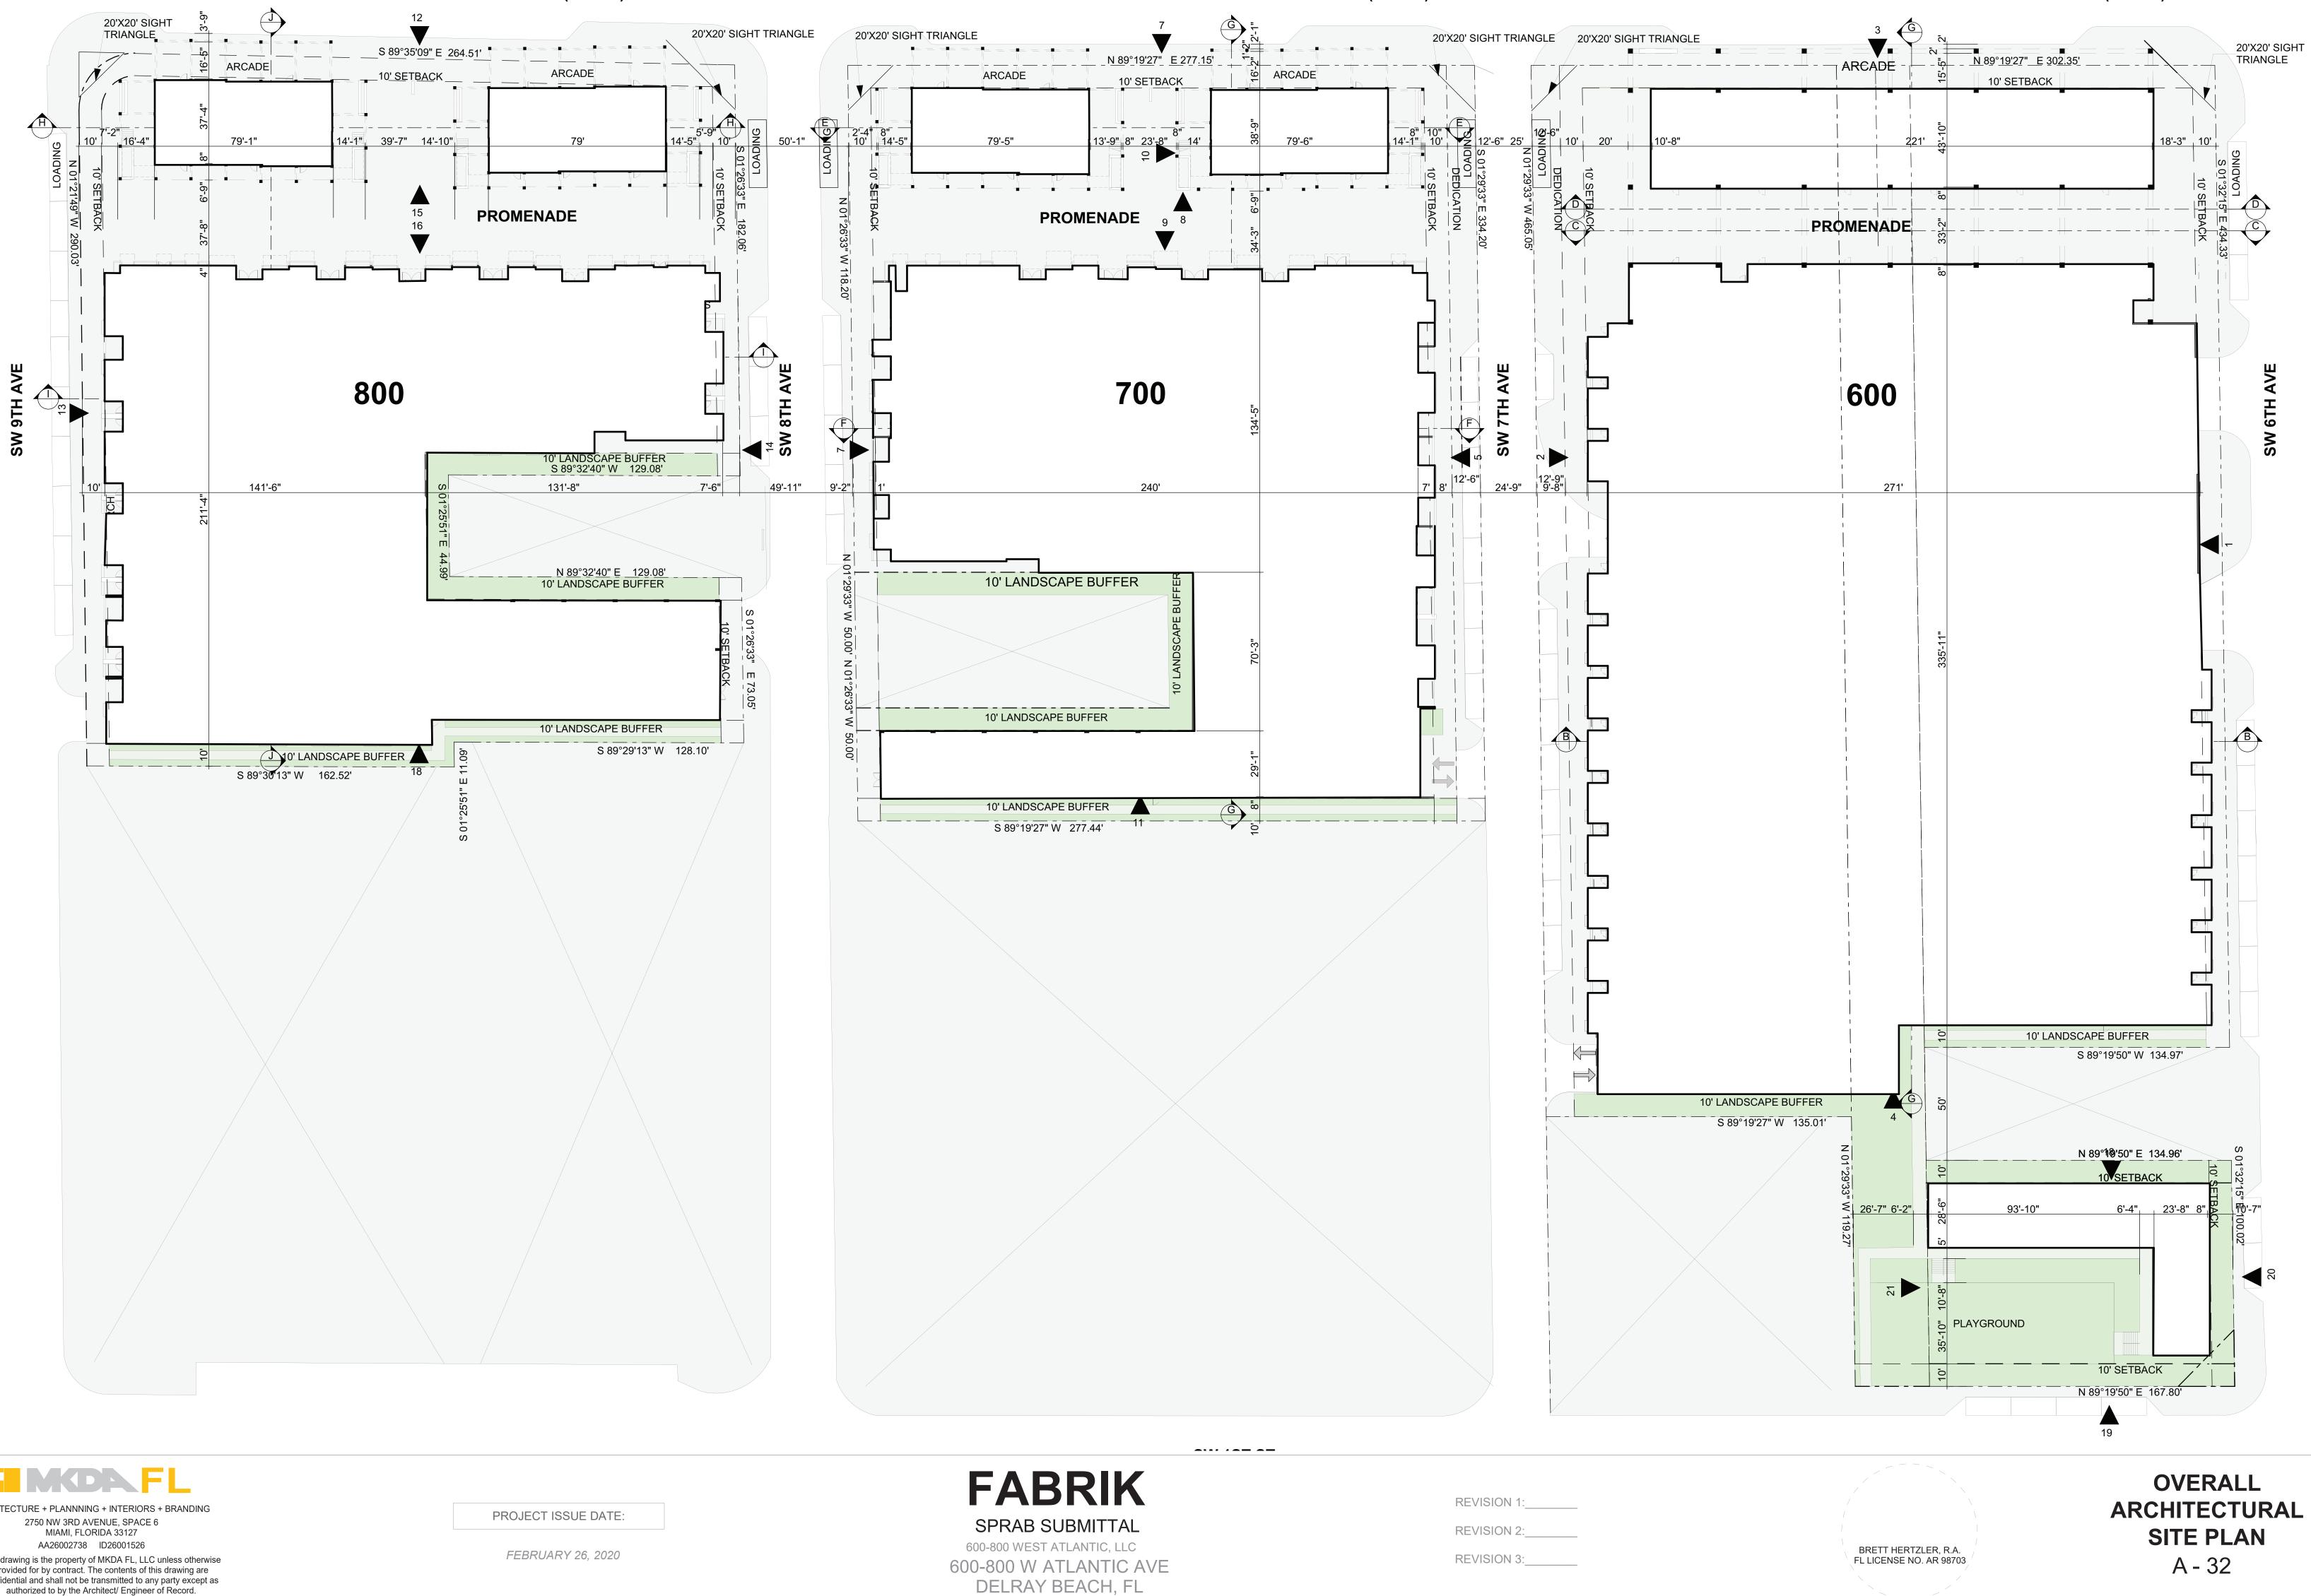

CORNER OF ATLANTIC AVE AND SW 9TH AVE



| REVISION 1: |
|-------------|
| REVISION 2: |
| REVISION 3: |

BRETT HERTZLER, R.A. FL LICENSE NO. AR 98703

## **800 RENDERINGS**



LOOKING EAST AT INTERIOR OF 800 BLOCK PROMENADE



LOOKING SOUTH EAST AT 800 BLOCK FROM SW 8TH AVE



PROJECT ISSUE DATE:

FEBRUARY 26, 2020



LOOKING NORTHEAST FROM SOUTHWEST CORNER OF 800 BLOCK



REVISION 1:\_\_\_\_\_ REVISION 2:\_\_\_\_\_ REVISION 3:\_\_\_\_\_

# **800 RENDERINGS**



LOOKING WEST AT INTERIOR OF 800 BLOCK PROMENADE



LOOKING NORTHWEST AT INTERIOR OF 800 BLOCK PROMENADE



FEBRUARY 26, 2020



LOOKING NORTHWEST FROM SOUTHEAST CORNER OF 800 BLOCK



| REVISION 1: |  |
|-------------|--|
| REVISION 2: |  |
| REVISION 3: |  |

BRETT HERTZLER, R.A. FL LICENSE NO. AR 98703

## **800 RENDERINGS**







ATLANTIC AVE (SR 806)