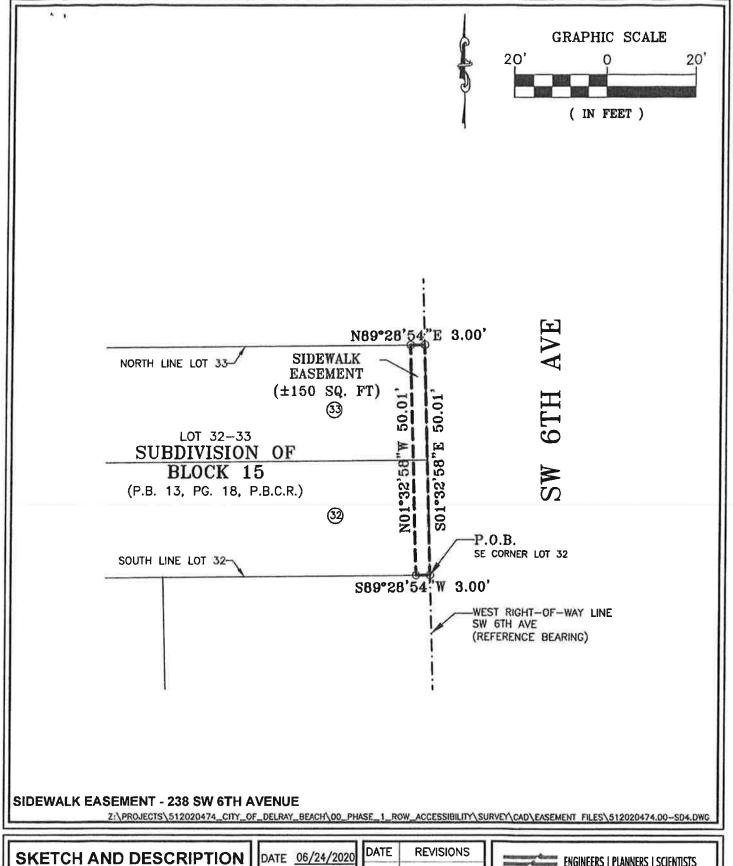

#### LEGAL DESCRIPTION:

A PORTION OF LOTS 32-33, "SUBDIVISION OF BLOCK 15", AS RECORDED IN PLAT BOOK 13, PAGE 18 OF THE PALM BEACH COUNTY RECORDS, MORE PARTICULARLY DESCRIBED AS FOLLOWS

BEGINNING AT THE SOUTHEAST CORNER OF SAID LOT 32, SAID POINT ALSO BEING ON THE WEST RIGHT-OF-WAY LINE OF SOUTHWEST 6TH AVENUE; THENCE SOUTH 89°28'54" WEST ALONG THE SOUTH LINE OF SAID LOT 32 3.00 FEET TO A POINT ON A LINE 3.00 FEET WEST OF AND PARALLEL TO SAID WEST RIGHT-OF-WAY LINE; THENCE NORTH 01"32'58" WEST ALONG SAID PARALLEL LINE 50.01 FEET TO A POINT ON THE NORTH LINE OF SAID LOT 33: THENCE NORTH 89°28'54" EAST ALONG SAID NORTH LINE 3.00 FEET TO SAID WEST RIGHT-OF-WAY LINE: THENCE SOUTH 01'32'58" EAST ALONG SAID WEST RIGHT-OF-WAY LINE 50.01 FEET TO THE POINT OF BEGINNING

SAID LANDS LYING AND BEING IN THE CITY OF DELRAY BEACH, PALM BEACH COUNTY, FLORIDA, AND CONTAINING 150 SQUARE FEET, MORE OR LESS.

#### SURVEY NOTES:

- 1. NOT VALID WITHOUT THE SIGNATURE AND THE ORIGINAL RAISED SEAL OF A FLORIDA LICENSED SURVEYOR AND MAPPER.
- 2. GRID BEARINGS SHOWN HEREON ARE RELATIVE TO THE FLORIDA STATE PLANE COORDINATE SYSTEM, EAST ZONE, MERCATOR PROJECTION, NORTH AMERICAN DATUM OF 1983 WITH THE 2011 ADJUSTMENT (NAD 83/11), AND ESTABLISHED BY GLOBAL POSITIONING SYSTEM (GPS) - REAL TIME KINEMATICS (RTK) METHODS, USING THE TRIMBLE VIRTUAL REFERENCE STATION (VRS) NETWORK AND HAVING A REFERENCE BEARING OF NORTH 01°32'58" WEST ALONG THE WEST RIGHT-OF-WAY LINE OF SOUTHWEST 6TH AVENUE.
- 3, THIS IS NOT A SURVEY.
- 4. LANDS SHOWN HEREON WERE NOT ABSTRACTED FOR RIGHTS-OF-WAY, EASEMENTS, OWNERSHIP, OR OTHER INSTRUMENTS OF RECORD.
- 5. THE LEGAL DESCRIPTION SHOWN HEREON WAS PREPARED BY THE SURVEYOR.