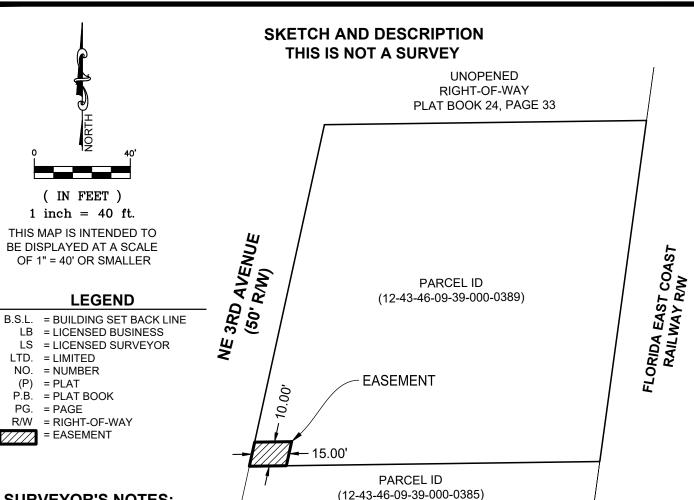

### LEGAL DESCRIPTION:

THE SOUTHERLY 10.00' OF THE WESTERLY 15.00' OF THE PARCEL AS RECORDED IN DEED BOOK 998, PAGE 51 PUBLIC RECORDS OF PALM BEACH COUNTY, FLORIDA, HAVING A PARCEL CONTROL NUMBER OF 12-43-46-09-39-000-0389 AND OWNED BY THE MUNICIPALITY OF THE CITY OF DELRAY BEACH, FLORIDA.

#### **ADDRESS:**

VACANT NE 3RD AVE, DELRAY BEACH, FLORIDA.