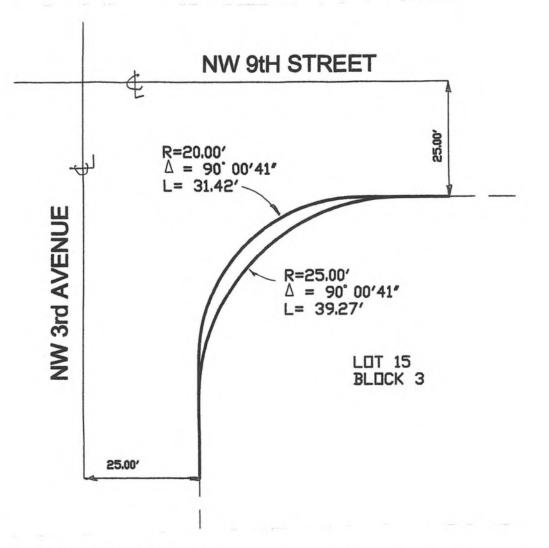

#### RIGHT-OF-WAY DEDICATION

BEING A PORTION OF LOT 15 BLOCK 3 OF THE PLAT OF LAKE VIEW HEIGHTS UNIT 1 AS RECORDED IN PLAT BOOK 4 PAGE 67 OF THE PUBLIC RECORDS OF PALM BEACH COUNTY PUBLIC RECORDS LYING AND BEING IN PALM BEACH COUNTY, FLORIDA

BEING MORE PARTICULARLY DESCRIBED AS FOLLOWS BEING ALL THAT AREA LYING NORTH WEST OF A 25 FOOT RADIUS CONCAVE TO THE SOUTH EAST LYING AT THE NORTHWEST CORNER OF SAID LOT 15 BLOCK 3 BEING TANGENT TO THE NORTH AND WEST LINES OF SAID LOT 15 BLOCK 3 HAVING A RADIUS OF 25 FEET A CENTRAL ANGLE OF 90 00'41" AND A LENGTH OF 39.27 FEET