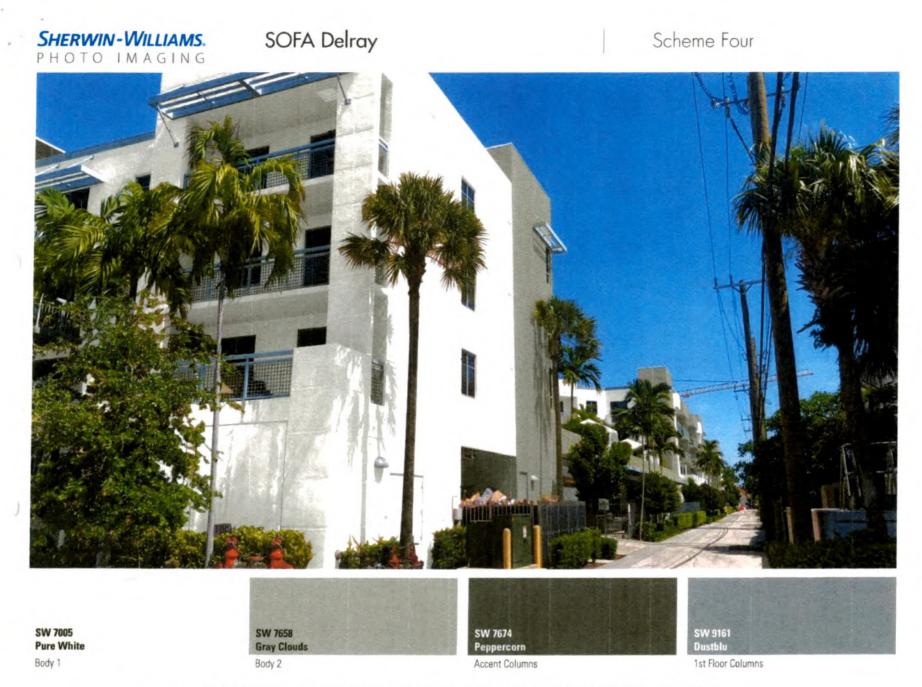

## SOFA Delray

## Scheme Four

SW 7005 Pure White Body 1 SW 7658 Gray Clouds Body 2 SW 7674 Peppercorn Accent Columns

SW 9161 Dustblu

1st Floor Columns

The digitized image(s) shown approximate actual paint colors as closely as possible. Colors may vary due to viewing equipment, lighting conditions and printers. The Cover The Earth logo and the Sherwin-Williams logo are trademarks owned or licensed by The Sherwin-Williams Company, © 2020 The Sherwin-Williams Company. CMD 20-03-2553-R5 (09/2020) 1