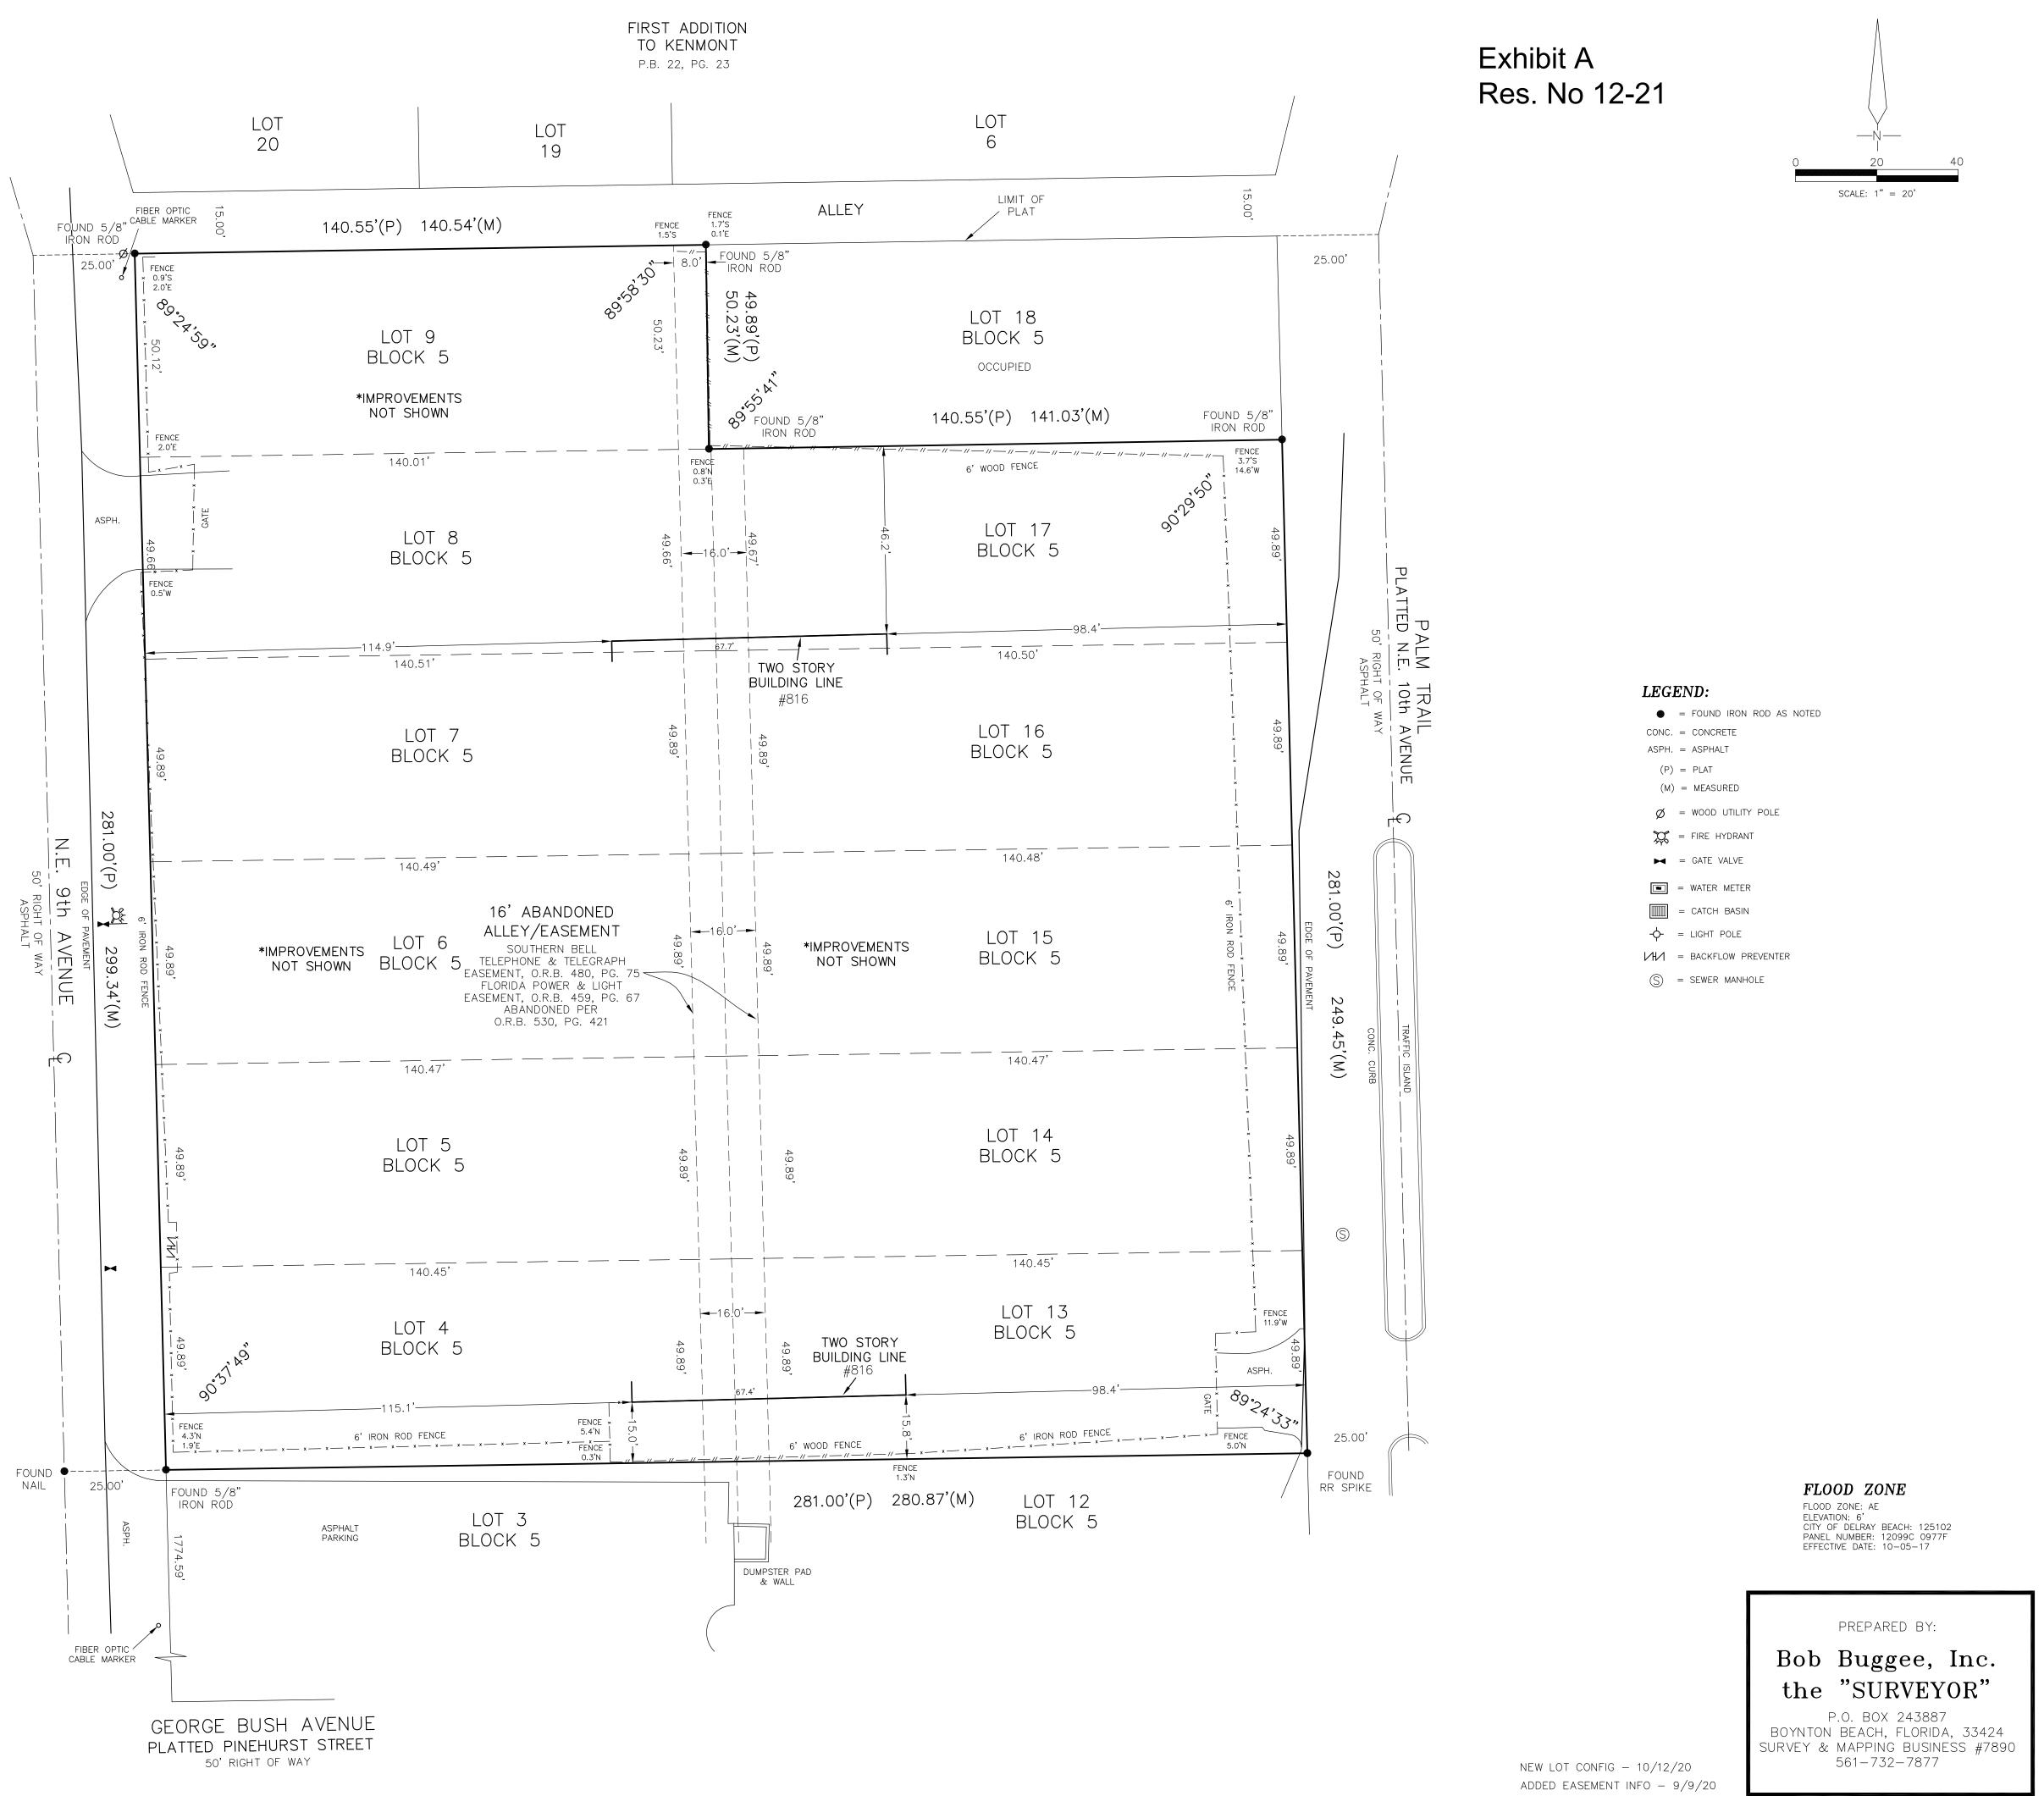

## LEGAL DESCRIPTION

LOTS 4 THROUGH 9, INCLUSIVE, AND LOTS 13 THROUGH 17, INCLUSIVE, BLOCK 5, TOGETHER WITH ABANDONED ALLEY LYING BETWEEN LOTS 4 THROUGH 8 AND LOTS 13 THROUGH 17, INCLUSIVE, AND THE WEST HALF OF SAID ALLEY LYING ADJACENT TO LOT 9, SOPHIA FREY SUBDIVISION, ACCORDING TO THE PLAT THEREOF AS RECORDED IN PLAT BOOK 4, PAGE 7, OF THE PUBLIC RECORDS OF PALM BEACH COUNTY, FLORIDA.

## SURVEYOR'S NOTES

EXISTING IMPROVEMENTS NOT LOCATED EXCEPT AS SHOWN. LEGAL DESCRIPTION PROVIDED BY CLIENT.

SURVEYOR HAS NOT ABSTRACTED THIS SURVEY FOR EASEMENTS AND RIGHTS OF WAYS OF RECORD.

SURVEY IS NOT VALID WITHOUT A RAISED SEAL.

BEARINGS, IF SHOWN, ARE BASED ON THE RECORD PLAT. ALL MEASUREMENTS ARE IN ACCORDANCE WITH THE UNITED STATES STANDARD, USING FEET.

ADDITIONS OR DELETIONS TO SURVEY MAPS OR REPORTS BY OTHER THAN THE SIGNING PARTY OR PARTIES IS PROHIBITED WITHOUT WRITTEN CONSENT OF THE SIGNING PARTY OR PARTIES.