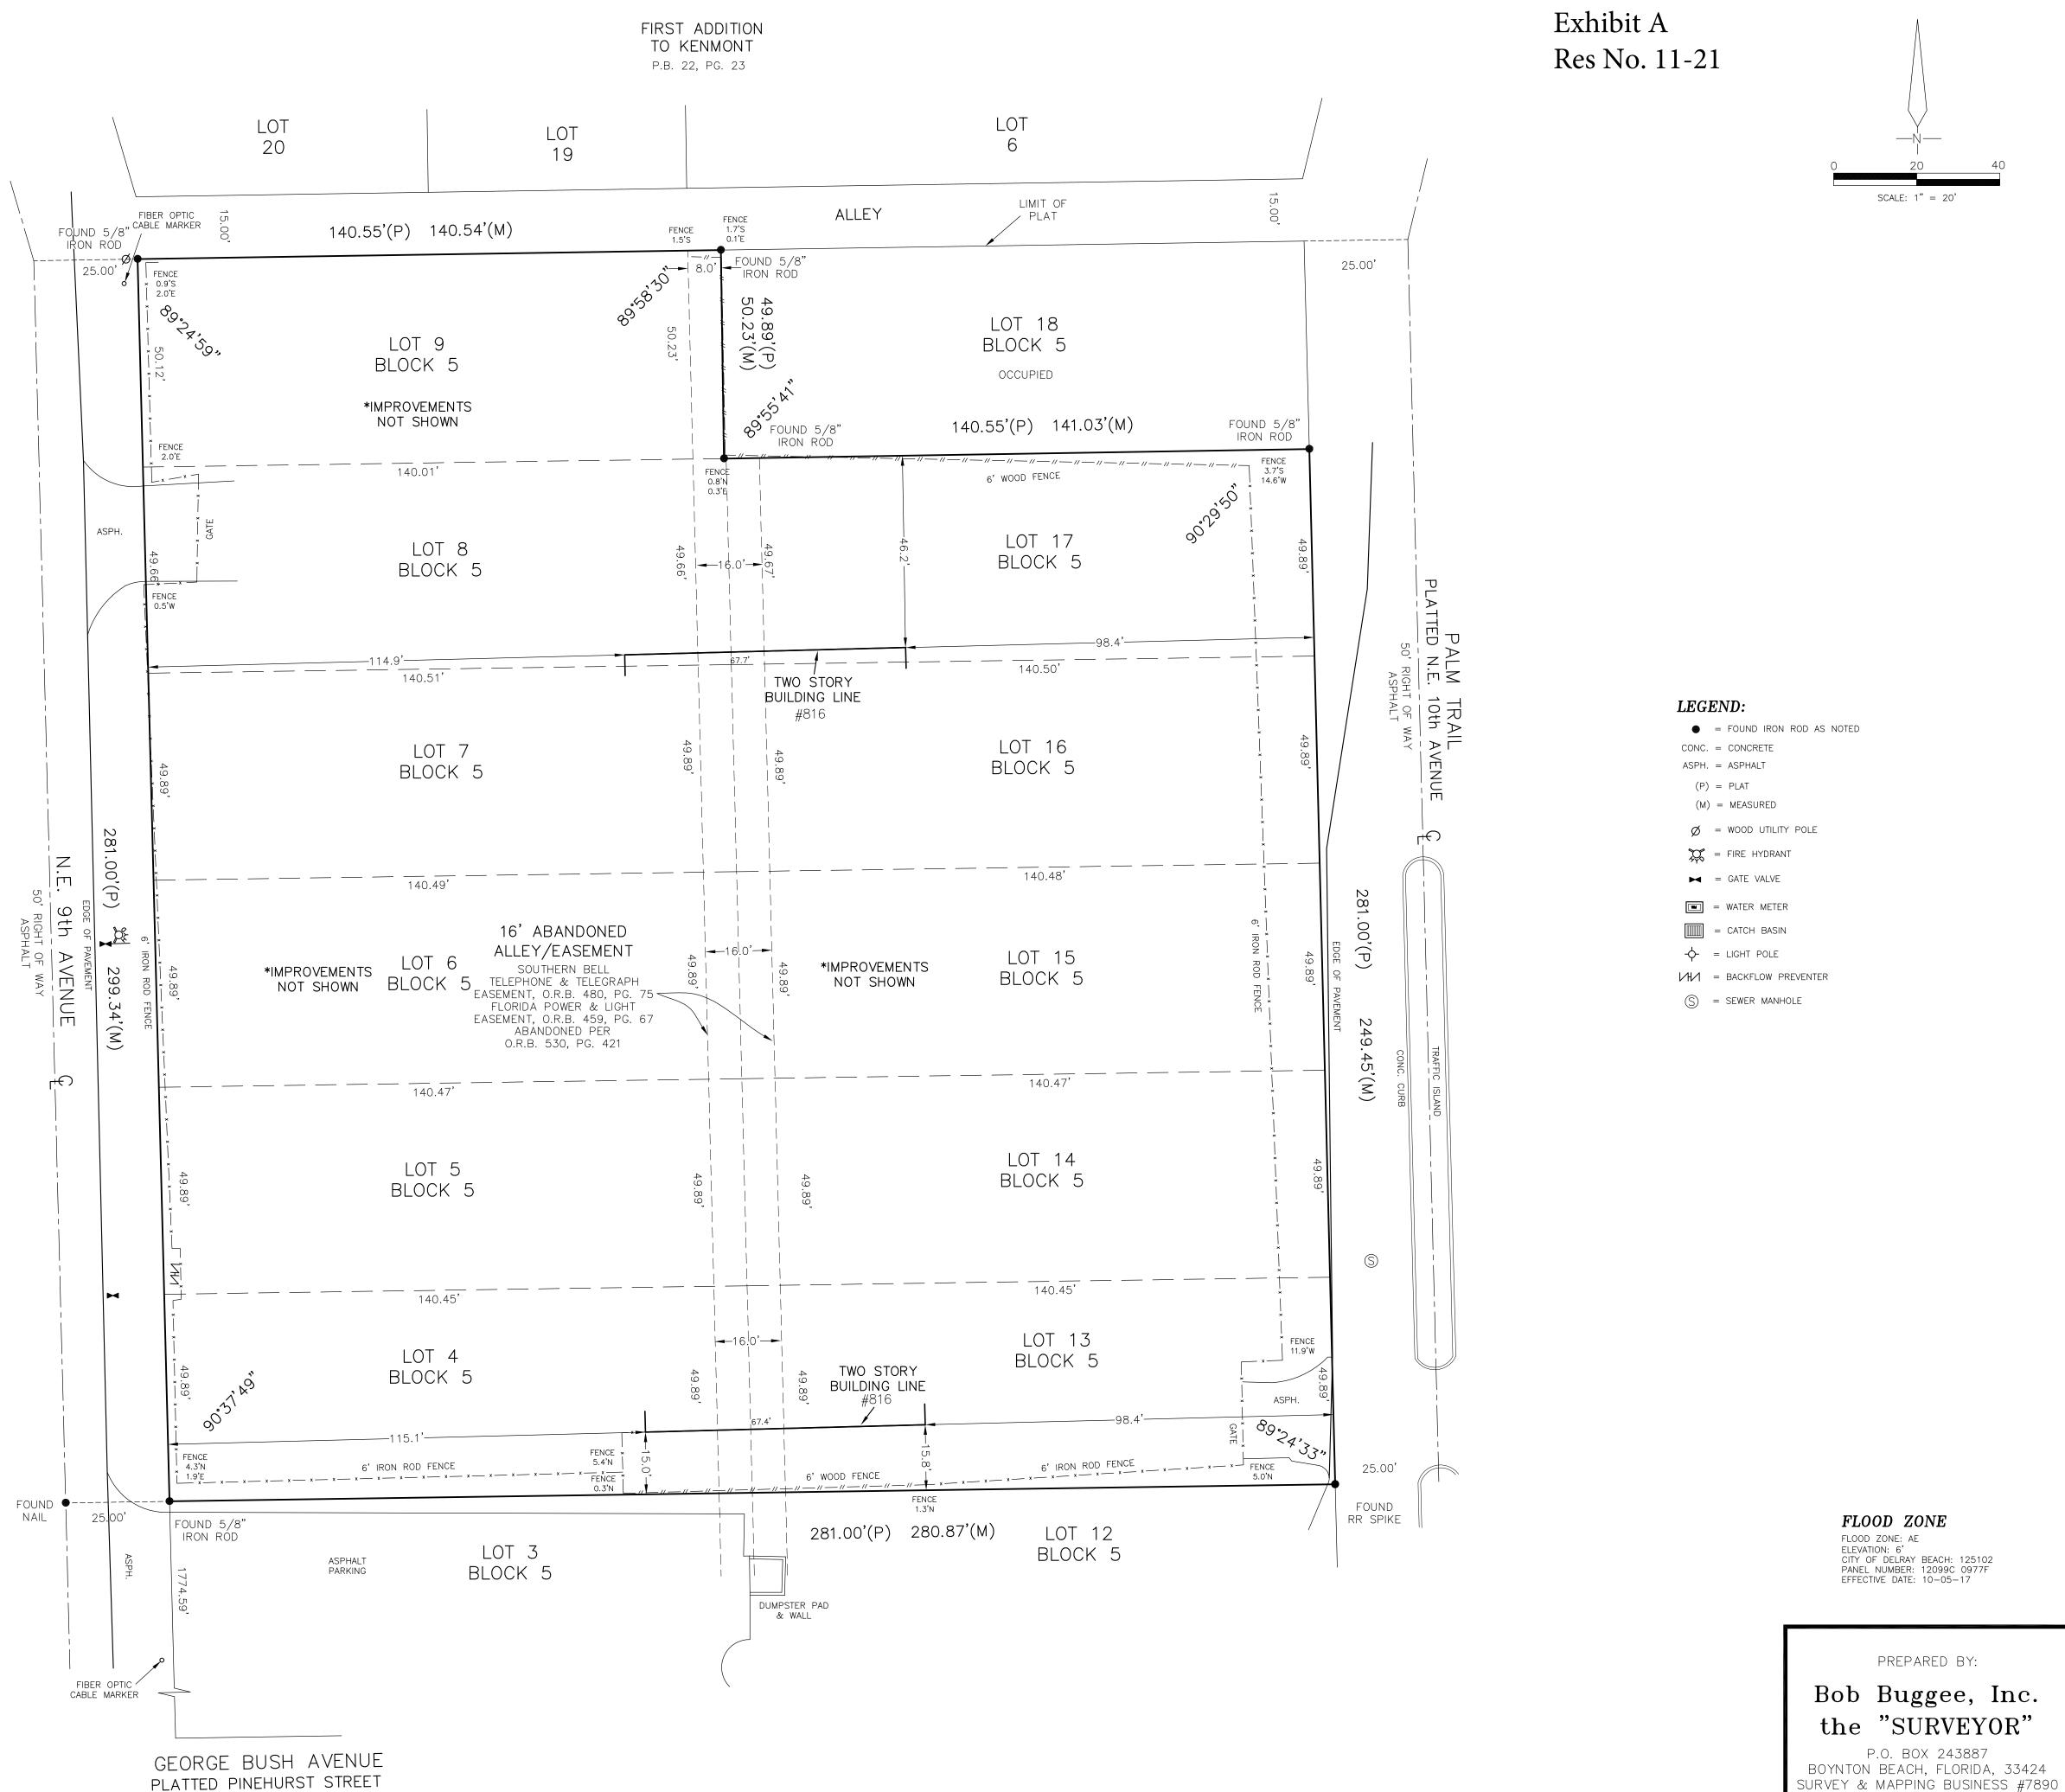

## LEGAL DESCRIPTION

LOTS 4 THROUGH 9, INCLUSIVE, AND LOTS 13 THROUGH 17, INCLUSIVE, BLOCK 5, TOGETHER WITH ABANDONED ALLEY LYING BETWEEN LOTS 4 THROUGH 8 AND LOTS 13 THROUGH 17, INCLUSIVE, AND THE WEST HALF OF SAID ALLEY LYING ADJACENT TO LOT 9, SOPHIA FREY SUBDIVISION, ACCORDING TO THE PLAT THEREOF AS RECORDED IN PLAT BOOK 4, PAGE 7, OF THE PUBLIC RECORDS OF PALM BEACH COUNTY, FLORIDA.

## SURVEYOR'S NOTES

EXISTING IMPROVEMENTS NOT LOCATED EXCEPT AS SHOWN. LEGAL DESCRIPTION PROVIDED BY CLIENT.

SURVEYOR HAS NOT ABSTRACTED THIS SURVEY FOR EASEMENTS AND RIGHTS OF WAYS OF RECORD.

SURVEY IS NOT VALID WITHOUT A RAISED SEAL.

BEARINGS, IF SHOWN, ARE BASED ON THE RECORD PLAT. ALL MEASUREMENTS ARE IN ACCORDANCE WITH THE UNITED STATES STANDARD, USING FEET.

ADDITIONS OR DELETIONS TO SURVEY MAPS OR REPORTS BY OTHER THAN THE SIGNING PARTY OR PARTIES IS PROHIBITED WITHOUT WRITTEN CONSENT OF THE SIGNING PARTY OR PARTIES.