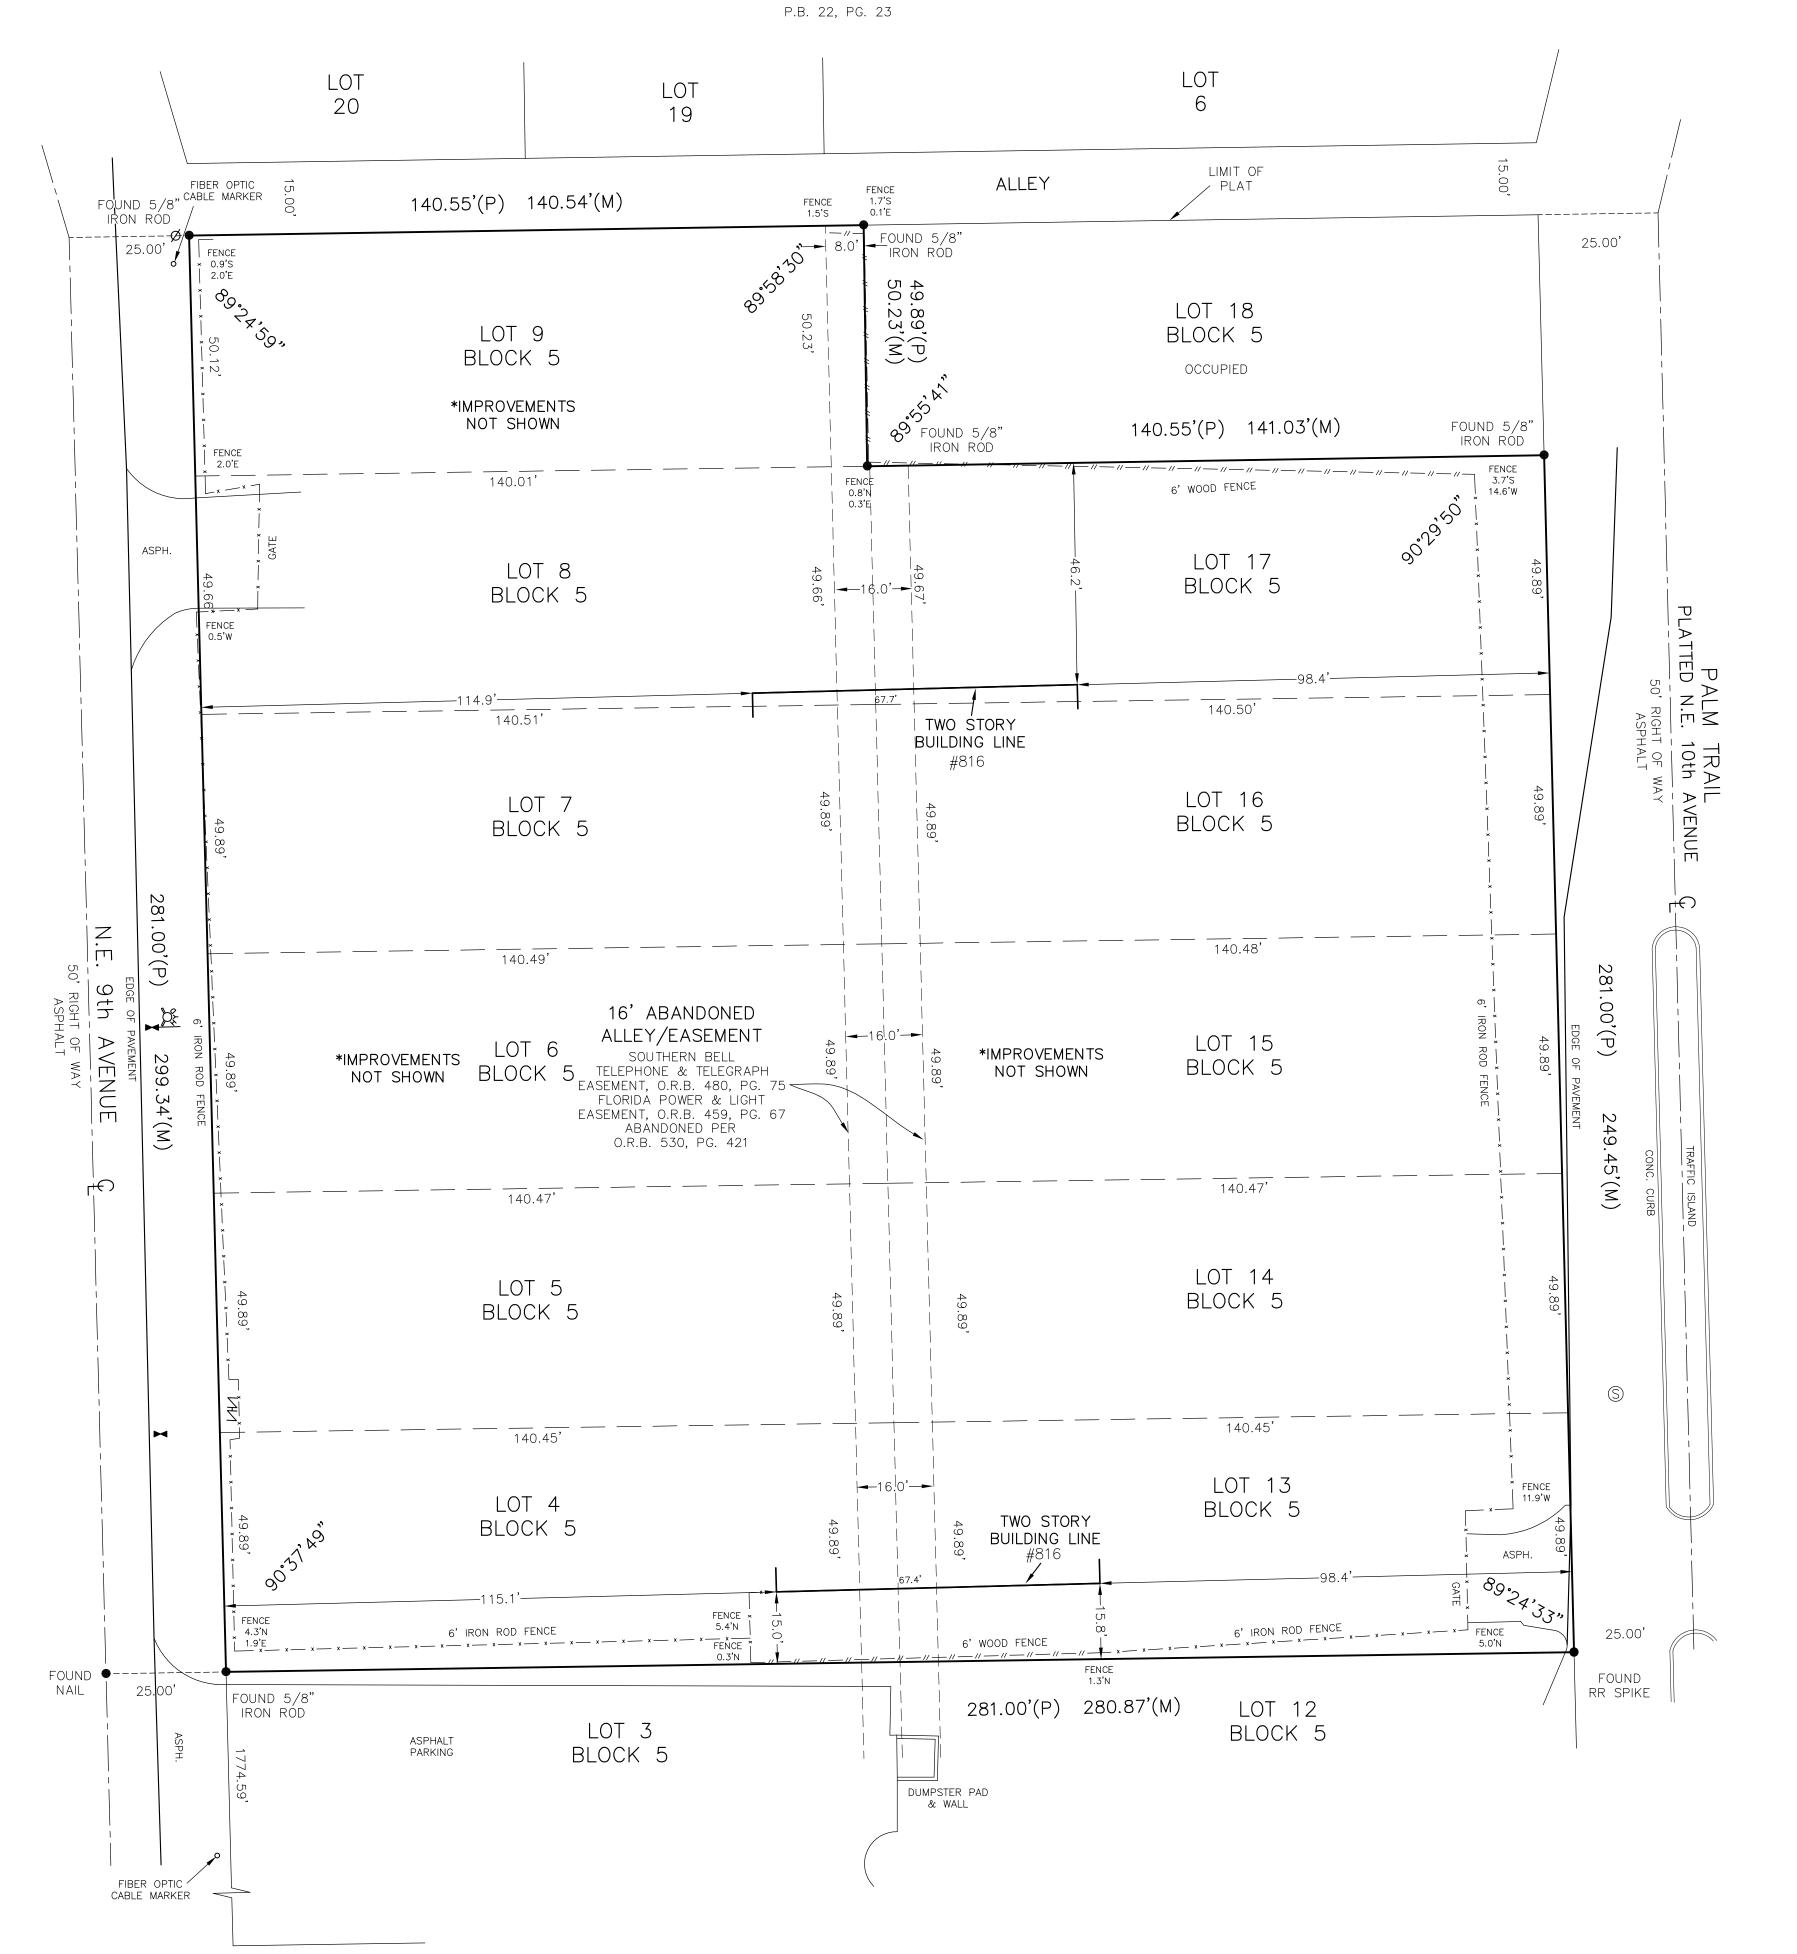

# LEGAL DESCRIPTION

LOTS 4 THROUGH 9, INCLUSIVE, AND LOTS 13 THROUGH 17, INCLUSIVE, BLOCK 5, TOGETHER WITH ABANDONED ALLEY LYING BETWEEN LOTS 4 THROUGH 8 AND LOTS 13 THROUGH 17, INCLUSIVE, AND THE WEST HALF OF SAID ALLEY LYING ADJACENT TO LOT 9, SOPHIA FREY SUBDIVISION, ACCORDING TO THE PLAT THEREOF AS RECORDED IN PLAT BOOK 4, PAGE 37, OF THE PUBLIC RECORDS OF PALM BEACH COUNTY,

# SURVEYOR'S NOTES

EXISTING IMPROVEMENTS NOT LOCATED EXCEPT AS SHOWN.

LEGAL DESCRIPTION PROVIDED BY CLIENT.

SURVEYOR HAS NOT ABSTRACTED THIS SURVEY FOR EASEMENTS AND RIGHTS OF WAYS OF RECORD.

SURVEY IS NOT VALID WITHOUT A RAISED SEAL.

BEARINGS, IF SHOWN, ARE BASED ON THE RECORD PLAT.

ALL MEASUREMENTS ARE IN ACCORDANCE WITH THE UNITED STATES STANDARD, USING FEET.

ADDITIONS OR DELETIONS TO SURVEY MAPS OR REPORTS BY OTHER THAN THE SIGNING PARTY OR PARTIES IS PROHIBITED WITHOUT WRITTEN CONSENT OF THE SIGNING PARTY OR PARTIES.

### LEGEND:

= FOUND IRON ROD AS NOTEDCONC. = CONCRETE

ASPH. = ASPHALT

(P) = PLAT (M) = MEASURED

Ø = WOOD UTILITY POLE

= FIRE HYDRANT

■ GATE VALVE

= WATER METER

= CATCH BASIN

→ = LIGHT POLE

✓ = BACKFLOW PREVENTER

S = SEWER MANHOLE

FLOOD ZONE

FLOOD ZONE: AE
ELEVATION: 6'
CITY OF DELRAY BEACH: 125102
PANEL NUMBER: 12099C 0977F
EFFECTIVE DATE: 10-05-17

PREPARED BY:

Bob Buggee, Inc. the "SURVEYOR"