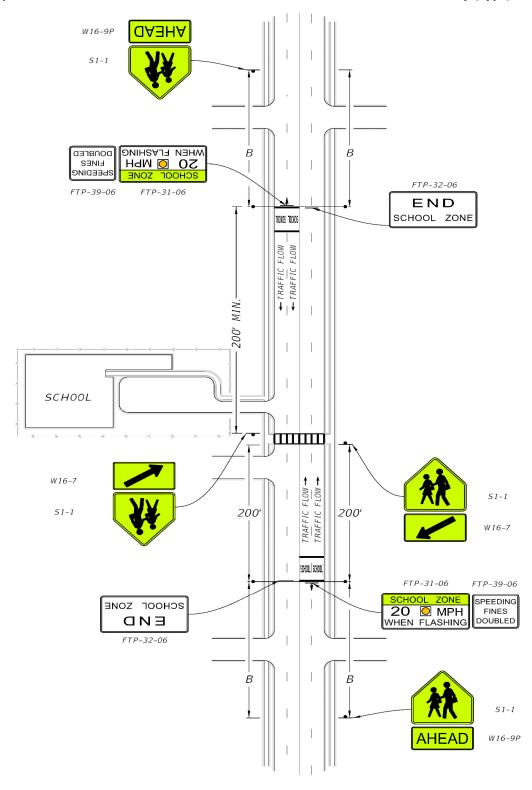

ED sign Type:                      |                                           |          |
| Are new overhead structures required:                  |                                           |          |
|                                                        |                                           |          |

#### NOTES:

\* Flashing Beacon assembly includes the school sign, beacon, post all assembly materials for post-mounted options and communication (for both post-mounted and overhead).

\*\* Solar powerd beacons are the standard application. If A/C power service is requested, it is the responsibility of the local agency.



## Example Illustration for a School Zone on a 2-Lane Roadway (typ.)

### Example Illustration for a School Zone on a Miltilane Undivided Roadway (typ.)





Example Illustration for a School Zone on a Miltilane Divided Roadway (typ.)

NOTE:

Where engineering judgement determines the overhead structure is not suitable or cannot be installed due to site restrictions. 55-1 with flashing beacons on each side of the road may be substituted for the overhead structure.