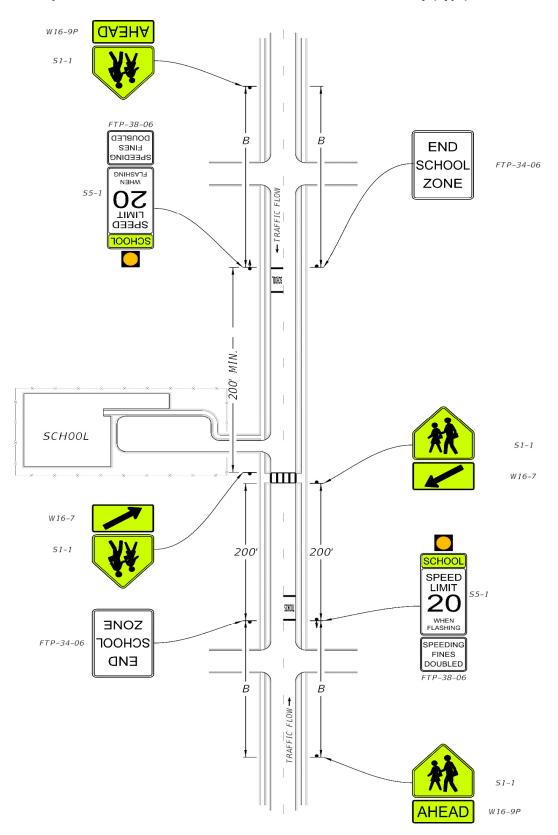

|          |
| Is Comminucation required for each beacon:             |                                           | 1        |
| SPEEDING FINES DOUBLED sign Type:                      |                                           |          |
| Are new overhead structures required:                  |                                           |          |
|                                                        |                                           |          |

#### NOTES:

\* Flashing Beacon assembly includes the school sign, beacon, post all assembly materials for post-mounted options and communication (for both post-mounted and overhead).

\*\* Solar powerd beacons are the standard application. If A/C power service is requested, it is the responsibility of the local agency.



## Example Illustration for a School Zone on a 2-Lane Roadway (typ.)

### Example Illustration for a School Zone on a Miltilane Undivided Roadway (typ.)





Example Illustration for a School Zone on a Miltilane Divided Roadway (typ.)

NOTE:

Where engineering judgement determines the overhead structure is not suitable or cannot be installed due to site restrictions. 55-1 with flashing beacons on each side of the road may be substituted for the overhead structure.