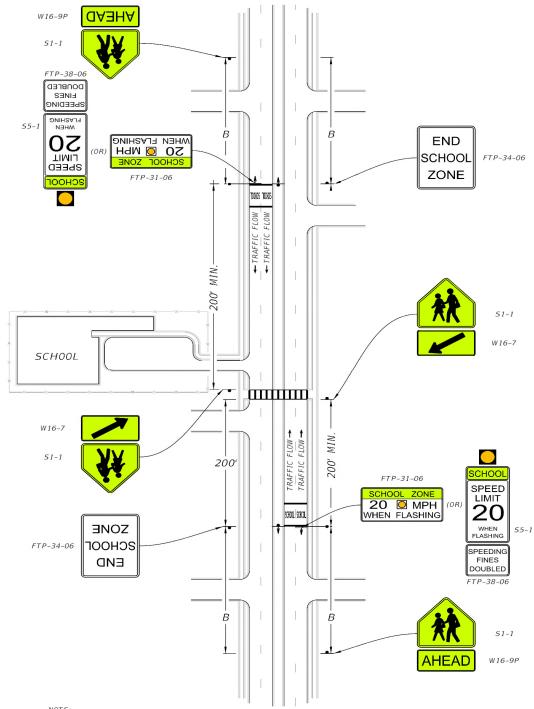

sign Type:                      |                                           |          |
| Are new overhead structures required:                  |                                           |          |
|                                                        |                                           |          |

#### NOTES:

\* Flashing Beacon assembly includes the school sign, beacon, post all assembly materials for post-mounted options and communication (for both post-mounted and overhead).

\*\* Solar powerd beacons are the standard application. If A/C power service is requested, it is the responsibility of the local agency.



## Example Illustration for a School Zone on a 2-Lane Roadway (typ.)

### Example Illustration for a School Zone on a Miltilane Undivided Roadway (typ.)





Example Illustration for a School Zone on a Miltilane Divided Roadway (typ.)

NOTE:

Where engineering judgement determines the overhead structure is not suitable or cannot be installed due to site restrictions. 55-1 with flashing beacons on each side of the road may be substituted for the overhead structure.