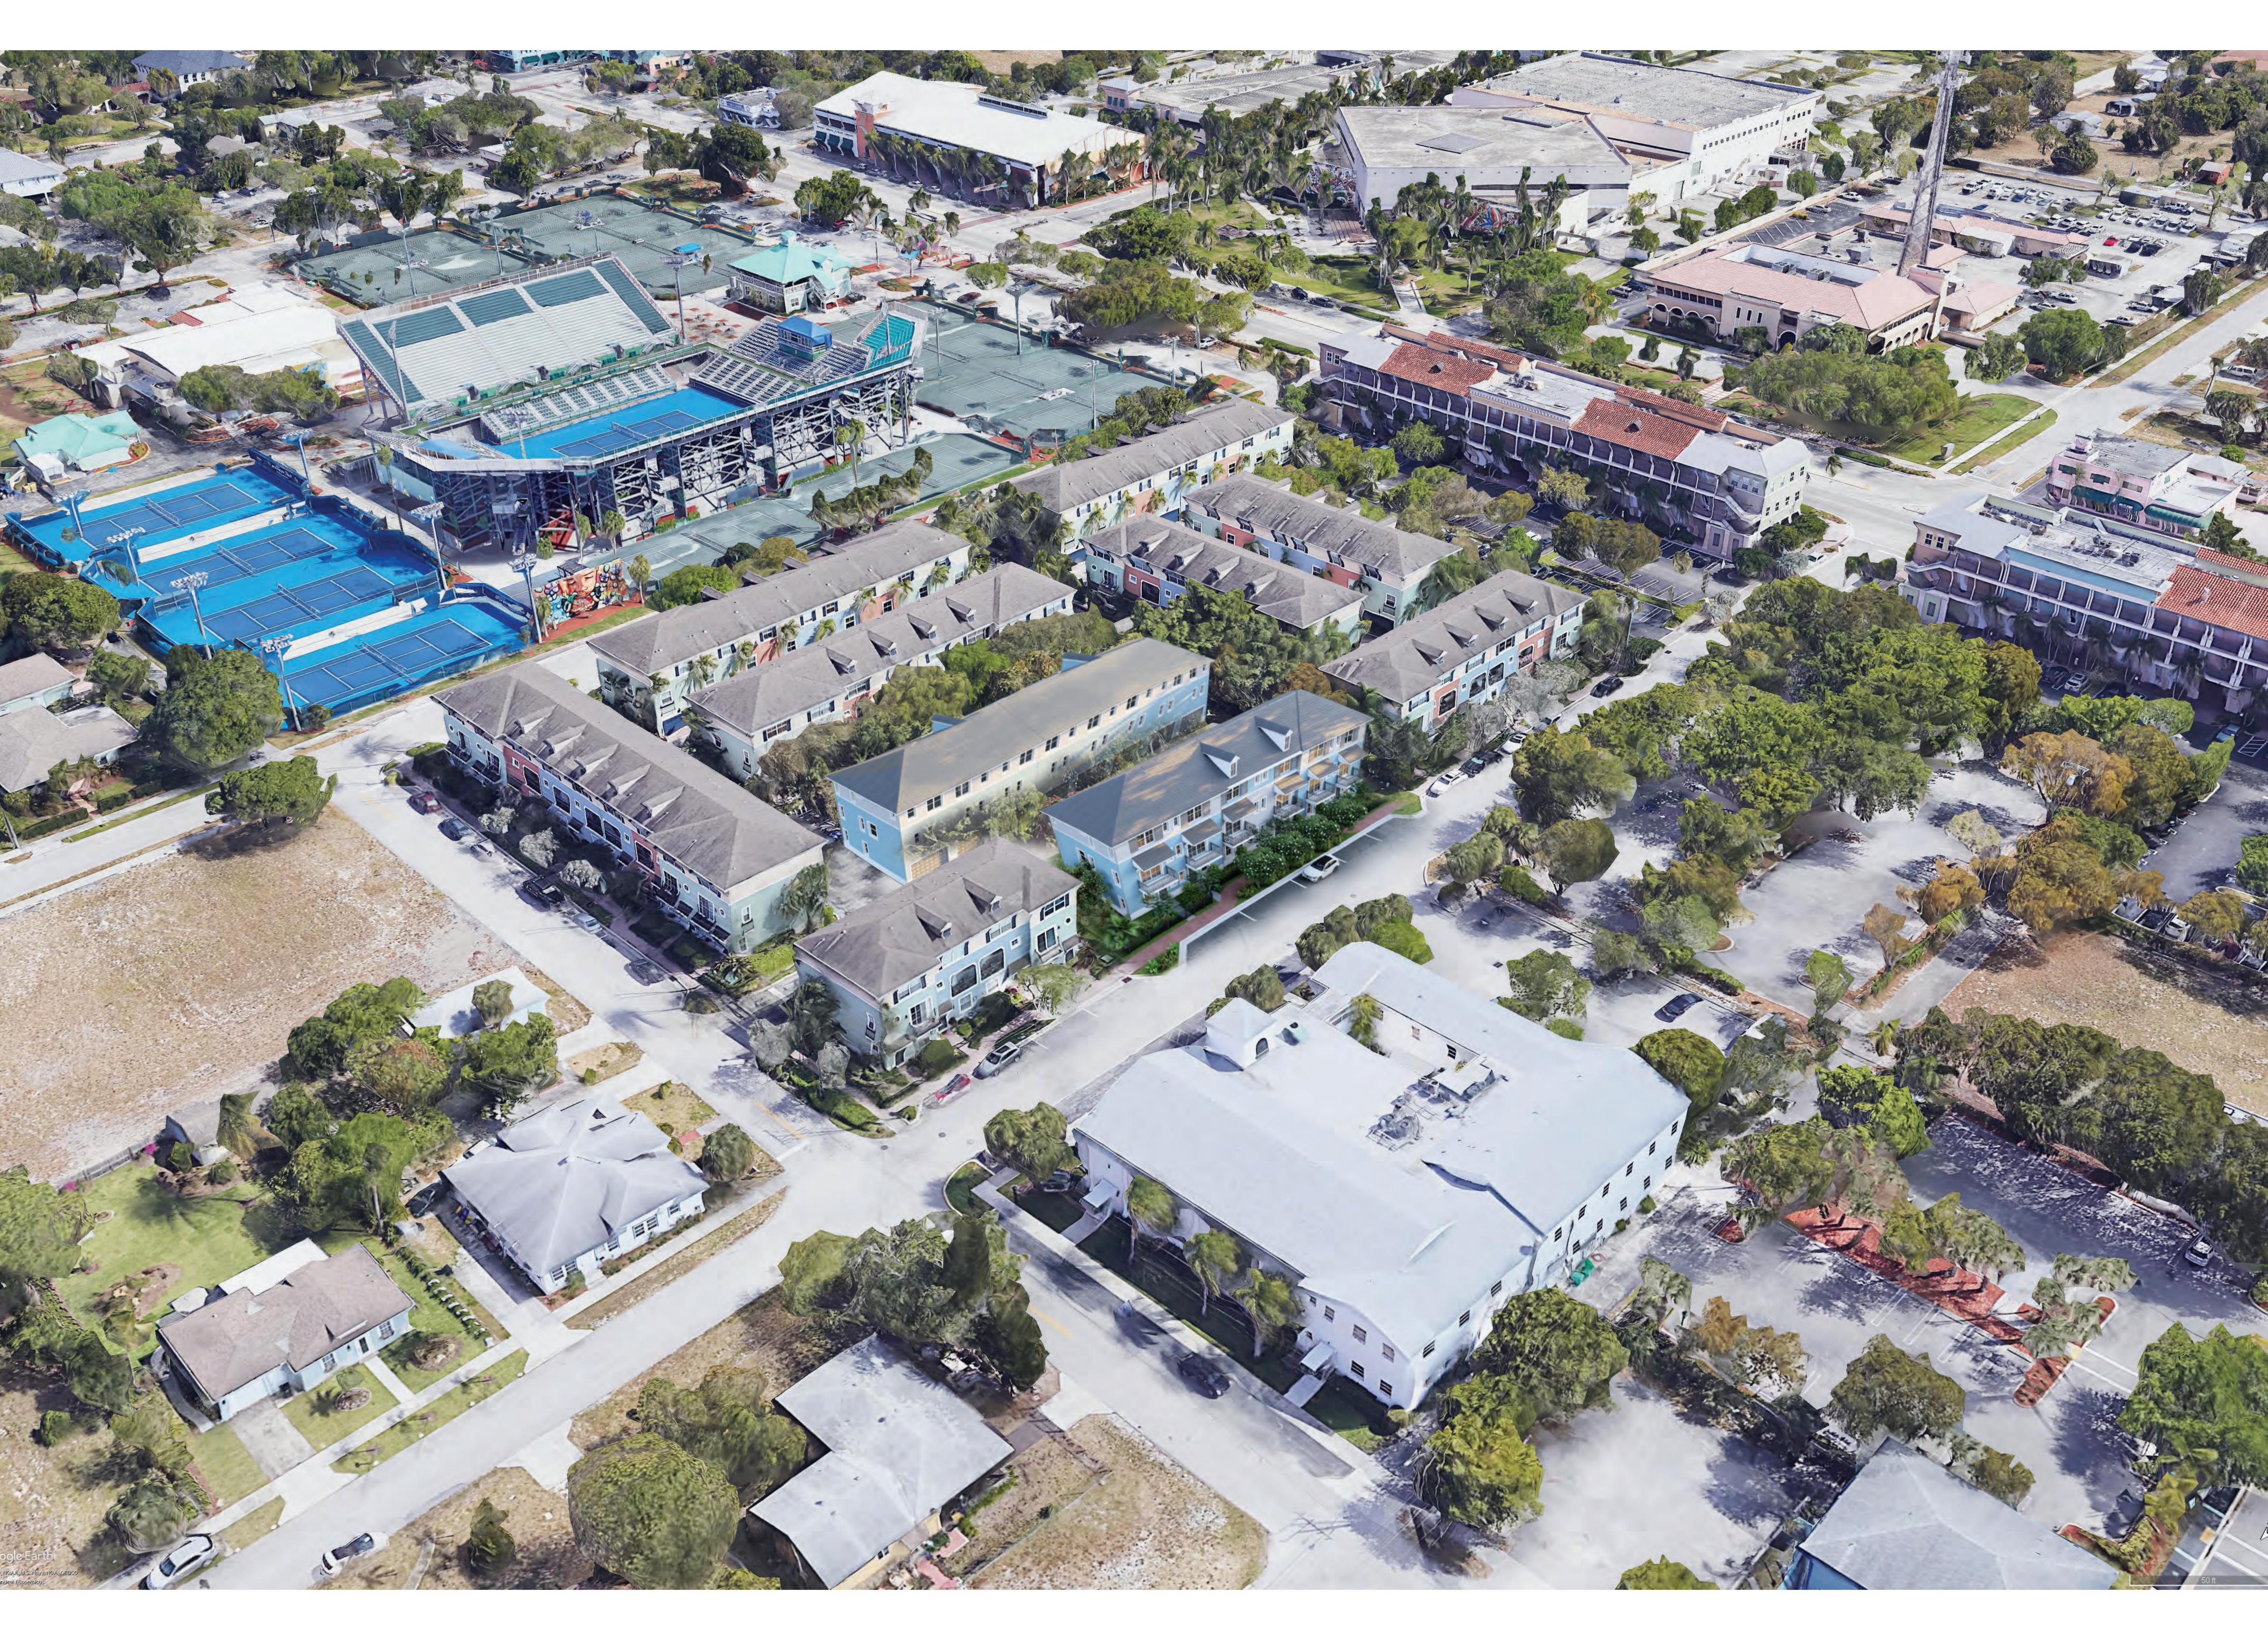

Scott Blakeslee Disher

TY, FLORIDA MMUNICTIES



Decorative Metal Fence ——

Public Side Walk —

Light Pole or Signage -

D A B C 17'-0"

SIDEWALK SECTION A (SIDEWALK ON PRIVATE PROPERTY)
A - CURB ZONE - 4'-0"
B - PEDESTRIAN CLEAR ZONE - 6'-0"
C - REMAINING FRONT SET BACK AREA - 7'-0"
D - ON STREET PARKING - 8'-0"

ATLANTIC GROVE II NW 4TH AVENUE DELRAY BEACH, FLORIDA

PROPOSED STREETSCAPE (WEST)
SCALE: N.T.S.

Proposed Atlantic Grove II 6 Unit BBAABB



DETAIL A

WATER FOUNTAIN



DOG WASTE STATION

CIVIC OPEN SPACE DETAILS

ARCHITECTURAL Studio, Inc.

project

Architecture **Planning** 

300 Avenue of Champions Suite 260 Palm Beach Gardens, Florida 33418

Phone 561.202.6990 Fax 561.296.2494 archstudiofl.com

drawing

PROPOSED STREETSCAPE & SECTION

AS-1

sheet