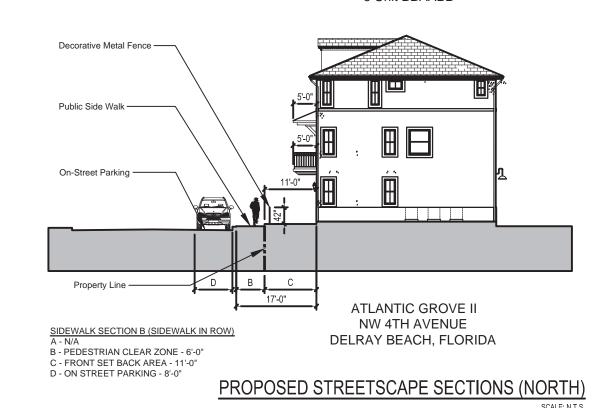

Scott Blakeslee Disher

TY, FLORIDA MMUNICTIES

Decorative Metal Fence ——

Public Side Walk —

Light Pole or Signage -

D A B C 17'-0"

SIDEWALK SECTION A (SIDEWALK ON PRIVATE PROPERTY)
A - CURB ZONE - 4'-0"
B - PEDESTRIAN CLEAR ZONE - 6'-0"
C - REMAINING FRONT SET BACK AREA - 7'-0"
D - ON STREET PARKING - 8'-0"

ATLANTIC GROVE II NW 4TH AVENUE DELRAY BEACH, FLORIDA

PROPOSED STREETSCAPE (WEST)
SCALE: N.T.S.

Proposed Atlantic Grove II 6 Unit BBAABB

DETAIL A

WATER FOUNTAIN

DOG WASTE STATION

CIVIC OPEN SPACE DETAILS

ARCHITECTURAL Studio, Inc.