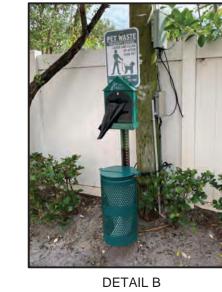

ATLANTIC GROVE II NW 4TH AVENUE DELRAY BEACH, FLORIDA

PROPOSED STREETSCAPE (WEST)
SCALE: N.T.S.

Proposed Atlantic Grove II 6 Unit BBAABB

DETAIL A

WATER FOUNTAIN

DOG WASTE STATION

CIVIC OPEN SPACE DETAILS

ARCHITECTURAL Studio, Inc.