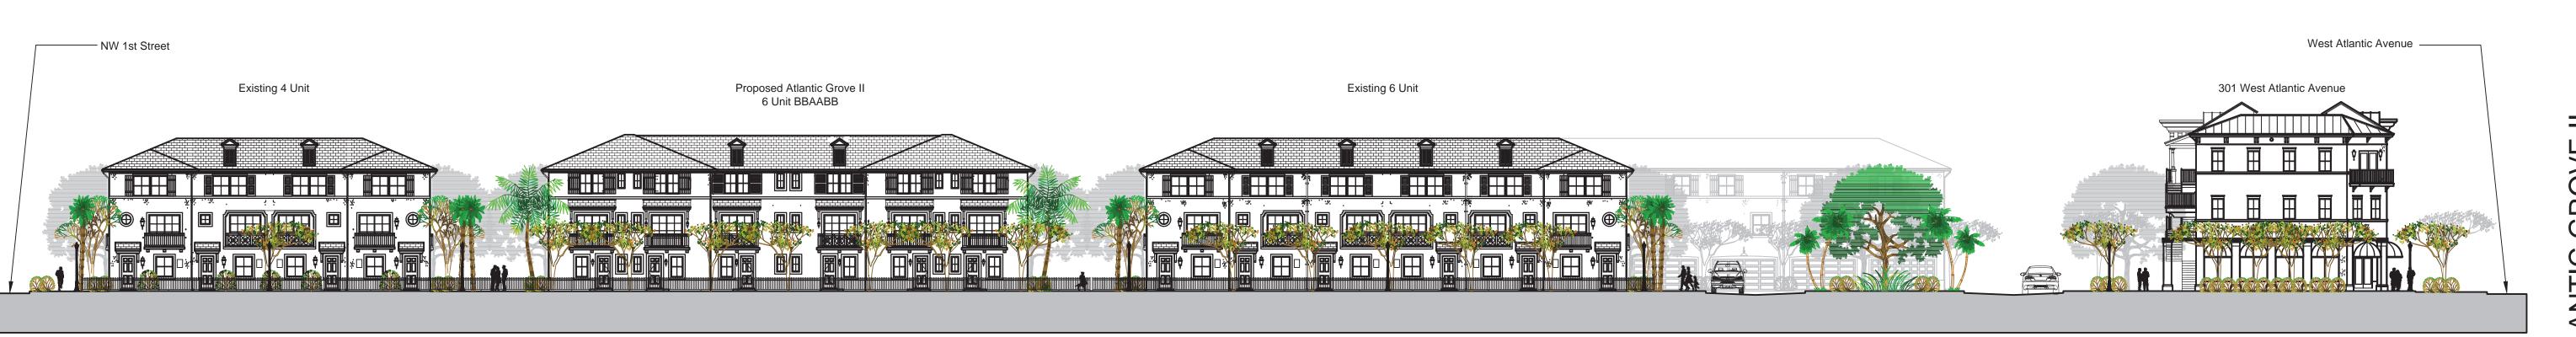

ATLANTIC GROVE II NW 4TH AVENUE DELRAY BEACH, FLORIDA

PROPOSED STREETSCAPE (WEST)
SCALE: N.T.S.

Proposed Atlantic Grove II 6 Unit BBAABB

DETAIL A

WATER FOUNTAIN

DOG WASTE STATION

CIVIC OPEN SPACE DETAILS

ARCHITECTURAL Studio, Inc.