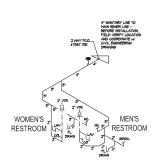

## PLUMBING RISER DIAGRAM

| FIXTURE | TRAP<br>5IZE | COLD<br>HATER | HOT  | FIXTURE<br>UNITS |
|---------|--------------|---------------|------|------------------|
| ж       | 5"           | 1\2*          | -    | 2                |
| LAV     | 1-1/2*       | 1\2*          | 1\2* | 2                |
| URINAL  | 1-1/2*       | 1\2"          | 1\2" | 1                |
| нв      | -            | 1/2*          | -    | 1                |

PANEL 150 A

I 44 CL GND, WRE TO COLD WATER PIPE AND I-5/8" GDX IO' CJ SUPPLIPHENTAL GROUND ROD AND TO CHE REINFORCING BAR IN THE FOUNDATION 20'-0" LONG MIN.

PHOTOCEL SENSOR 1

MOTION

Ø

-0-

PHOTOCELL SENSOR

SIRG.