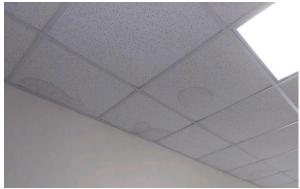

# **708 W Atlantic Avenue**

The storefront office space at this location is currently being used for weekly community medical services. The space recently had minor repairs completed to include drywall repairs, ceiling tile replacement, and a new coat of paint.