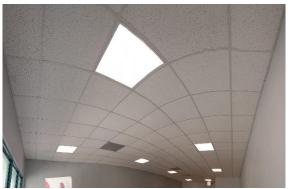

# **708 W Atlantic Avenue**

The storefront office space at this location is currently being used for weekly community medical services. The space recently had minor repairs completed to include drywall repairs, ceiling tile replacement, and a new coat of paint.