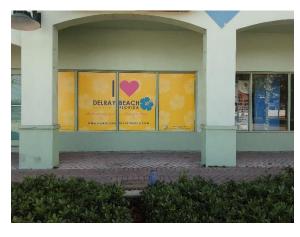

# 700 W Atlantic Avenue

CRA staff recently collaborated with the DDA staff to take part in their Storefront Activation Pilot Program. Storefront art was added to the exterior of our commercial building located on West Atlantic Ave.