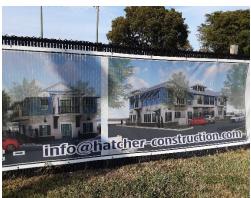

### **805 W Atlantic Avenue**

A banner was added to the exterior fence located on West Atlantic showcasing current and upcoming CRA projects.