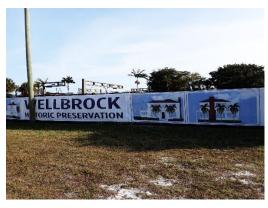

### **805 W Atlantic Avenue**

A banner was added to the exterior fence located on West Atlantic showcasing current and upcoming CRA projects.