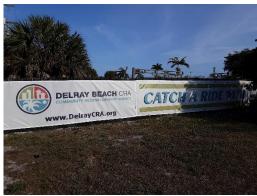

### **805 W Atlantic Avenue**

A banner was added to the exterior fence located on West Atlantic showcasing current and upcoming CRA projects.