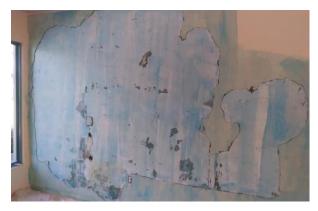

# **708 W Atlantic Avenue**

The storefront office space at this location is currently being used for weekly community medical services. The space recently had minor repairs completed to include drywall repairs, ceiling tile replacement, and a new coat of paint.