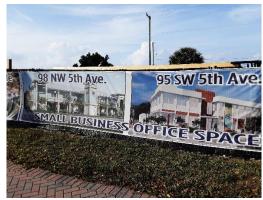

### **805 W Atlantic Avenue**

A banner was added to the exterior fence located on West Atlantic showcasing current and upcoming CRA projects.