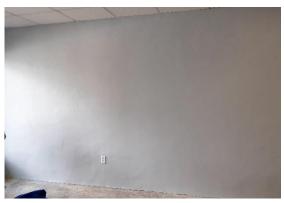

# **708 W Atlantic Avenue**

The storefront office space at this location is currently being used for weekly community medical services. The space recently had minor repairs completed to include drywall repairs, ceiling tile replacement, and a new coat of paint.