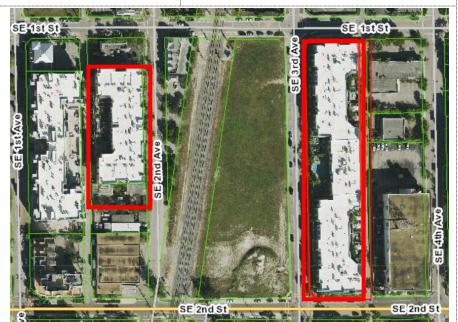

Location: 151 SE 3rd Avenue

**PCN**: 12-43-46-16-N1-001-0000

**FLUM:** Commercial Core

**Zoning:** Central Business District (CBD)

### Analysis:

On February 13, 2021 and March 24, 2021, the Color Change application was continued by SPRAB due to the grey color scheme being inconsistent with the design guidelines for the CBD. The SOFA Apartments are located within the Central Business District, therefore, the design guidelines and characteristics are governed by the CBD Architectural Guidelines. The architectural style of the SOFA Apartments is masonry modern. According to the masonry modern defining characteristics, the color palette shall be "comprised primarily of whites and creams, with sea greens and blues highlighting details. Darker hues may highlight the bases of the buildings, or emphasize deeper recesses of porches or loggias."