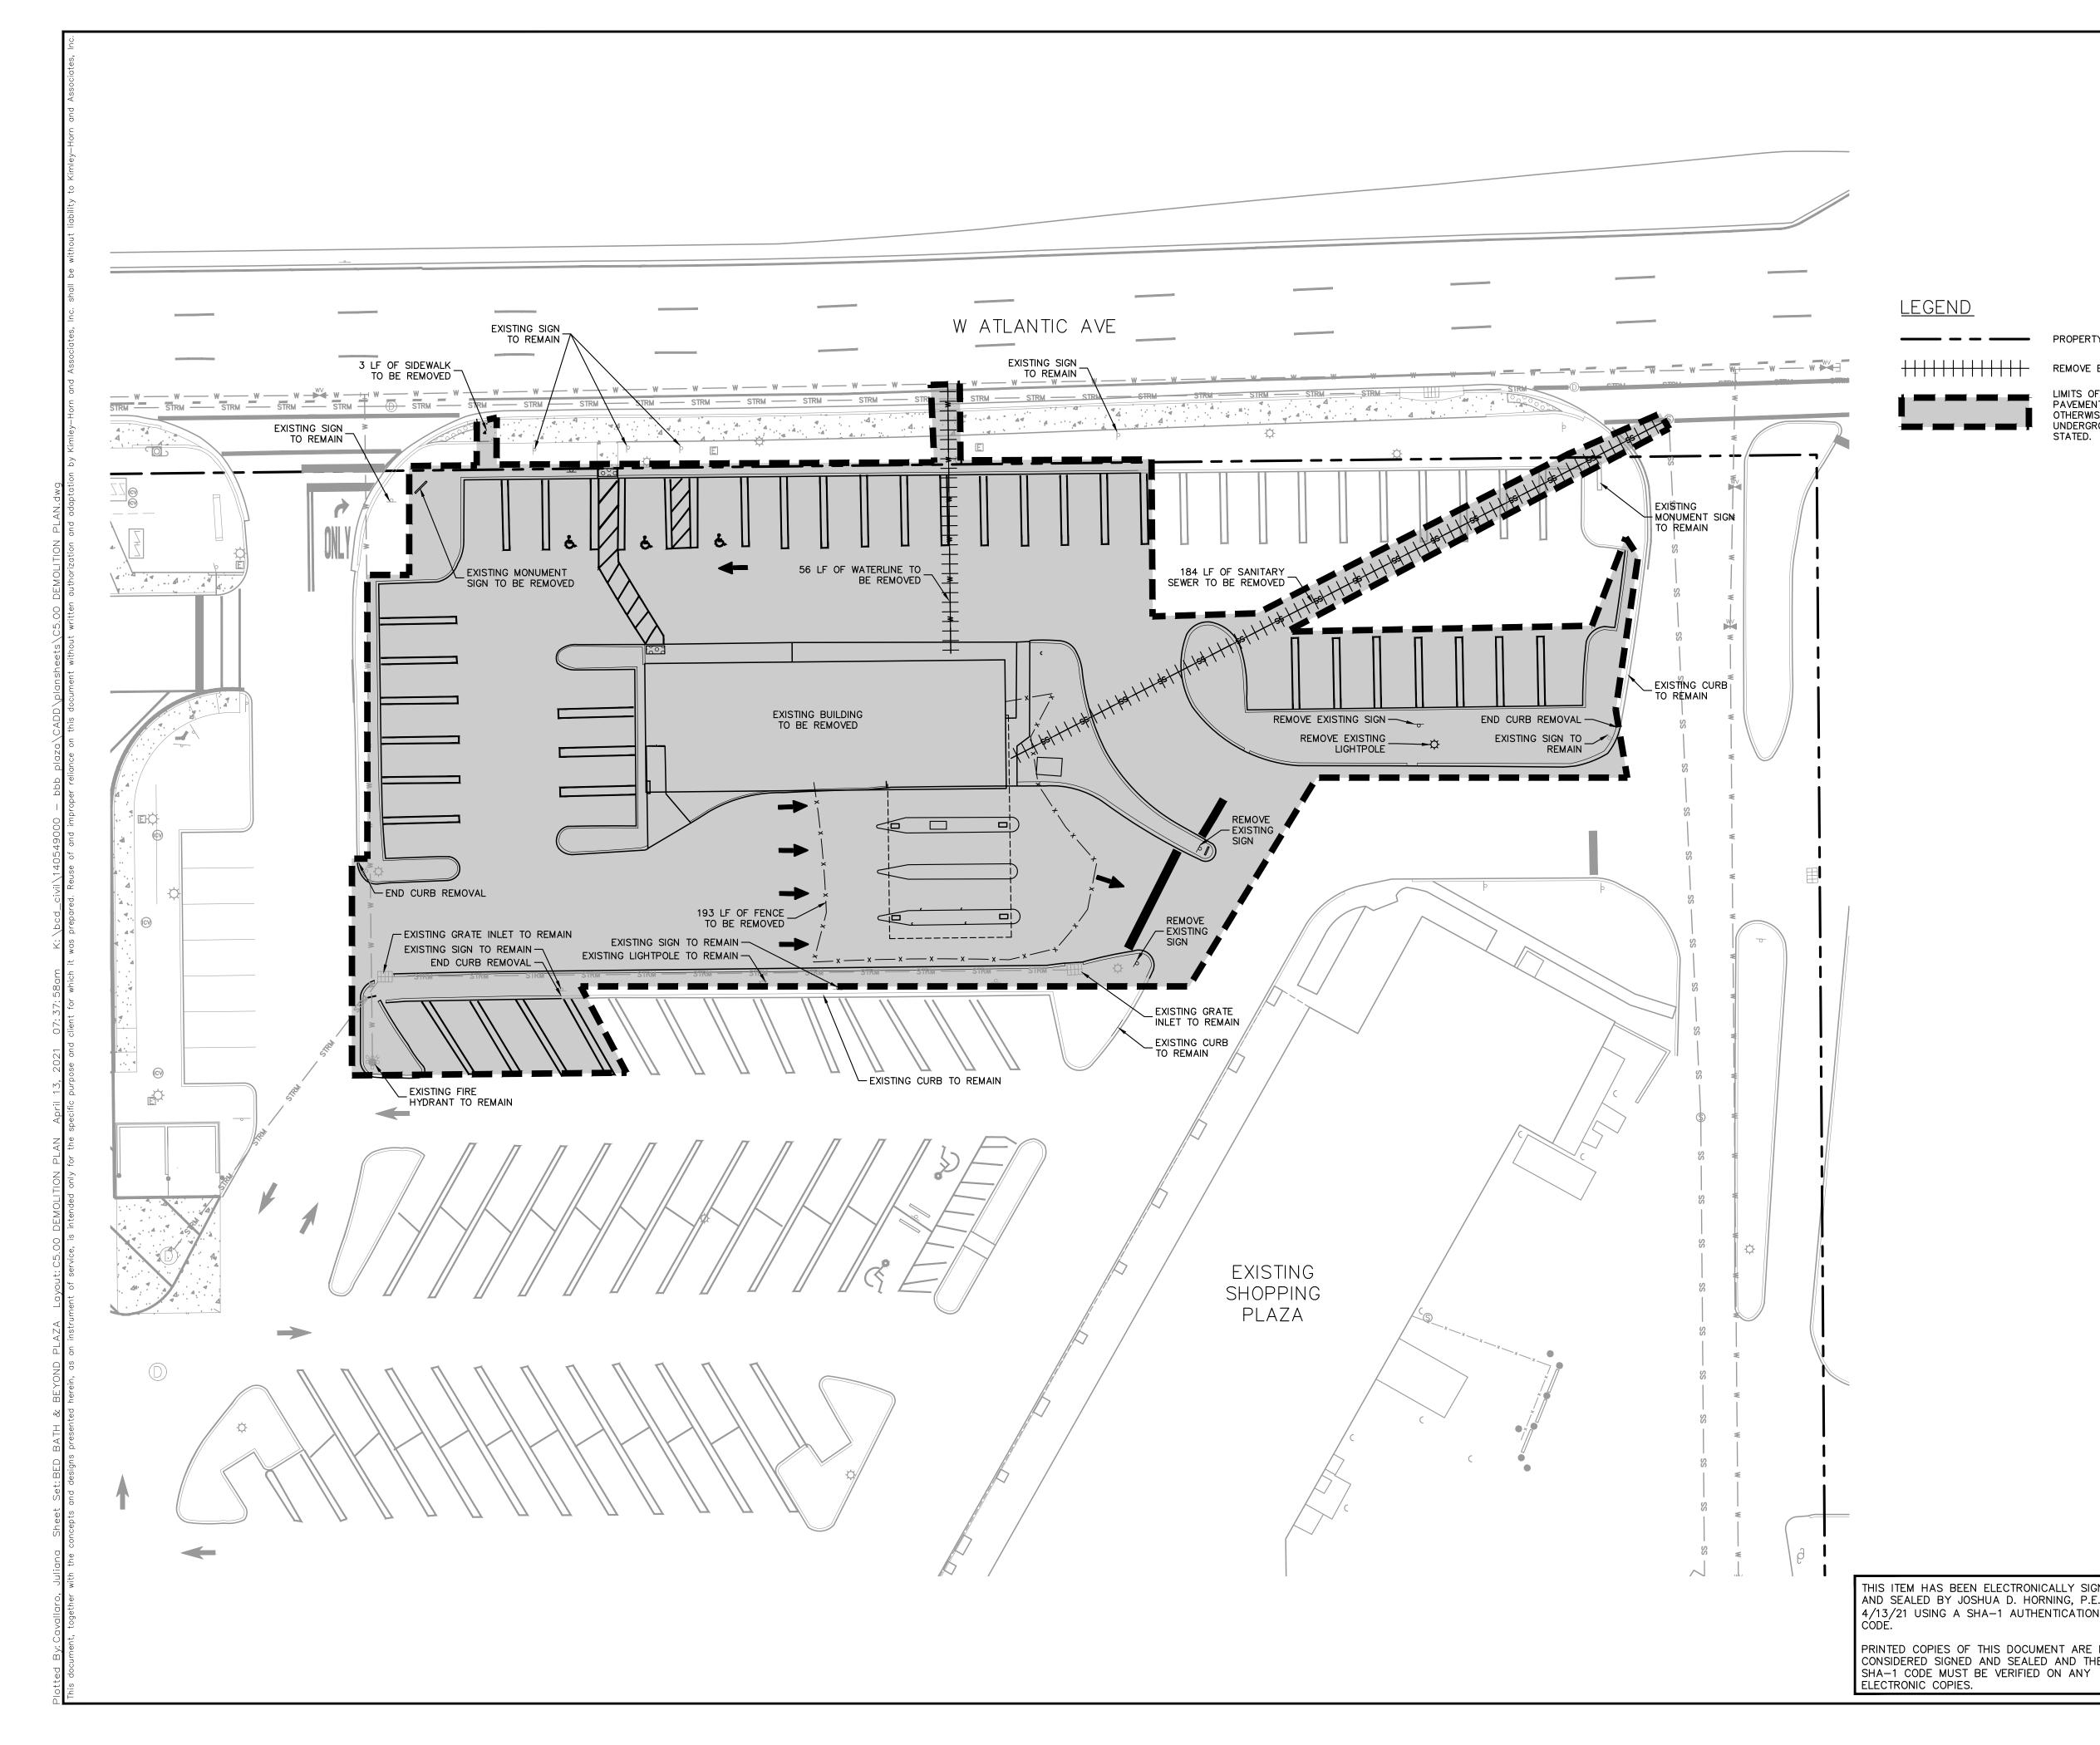

# SITE DEVELOPMENT PLANS FOR BED BATH & BEYOND PLAZA PREPARED FOR BBB PLAZA ASSOCIATES LTD.

GRAPHIC SCALE IN FEET 0 150 300 600

|                        |                                                                                                                                            |                     | B                                                                                                                          |
|------------------------|--------------------------------------------------------------------------------------------------------------------------------------------|---------------------|----------------------------------------------------------------------------------------------------------------------------|
|                        |                                                                                                                                            |                     | DATE                                                                                                                       |
| 5                      |                                                                                                                                            |                     |                                                                                                                            |
|                        |                                                                                                                                            |                     |                                                                                                                            |
|                        |                                                                                                                                            |                     |                                                                                                                            |
|                        |                                                                                                                                            |                     | ON SNO                                                                                                                     |
|                        |                                                                                                                                            |                     | KEVISIONS                                                                                                                  |
|                        |                                                                                                                                            |                     |                                                                                                                            |
|                        |                                                                                                                                            |                     |                                                                                                                            |
|                        |                                                                                                                                            |                     | ů ž                                                                                                                        |
| -                      |                                                                                                                                            |                     | 33445                                                                                                                      |
|                        |                                                                                                                                            |                     |                                                                                                                            |
|                        | Sheet List Table                                                                                                                           |                     | 00000996<br>00000996                                                                                                       |
| Sheet Number           | Sheet Title                                                                                                                                |                     | Congress ave, suite 201, delay belay beach, fl<br>phone: 561-330-2345 fax: 561-863-8175<br>www.kimley-horn.com ca 00000696 |
| C0.00                  | COVER SHEET                                                                                                                                |                     | and A:<br>201, de<br>0M (                                                                                                  |
| 1                      | SURVEY                                                                                                                                     |                     | HORN JUITE SUITE JUITE JUITE JUITE                                                                                         |
| 2                      | SURVEY                                                                                                                                     |                     | AVE, SAVE, SI - 330                                                                                                        |
| 3                      |                                                                                                                                            |                     | 021 KII<br>GRESS<br>NE: 56<br>WWW.KIN                                                                                      |
| C1.00                  | MASTER PLAN                                                                                                                                |                     | s conv                                                                                                                     |
| C2.00<br>C3.00         | CLASS IV SITE PLAN<br>PRELIMINARY ENGINEERING PLAN                                                                                         |                     | 1615                                                                                                                       |
| C3.10                  | PRELIMINARY ENGINEERING DETAILS                                                                                                            |                     |                                                                                                                            |
| C4.00                  | COMPOSITE OVERLAY PLAN                                                                                                                     |                     | PROFESSIONAL<br>D. HORNING<br>NSE NUMBER<br>7505<br>/16/21                                                                 |
| C5.00                  | DEMOLITION PLAN                                                                                                                            |                     | ENSED PROFESSION<br>SHUA D. HORNIN<br>FIL LICENSE NUMBER<br>67505<br>03/16/21                                              |
| L0.00                  | TREE DISPOSITION PLAN                                                                                                                      | -                   | LICENSED<br>JOSHUA<br>6-<br>TE: 037                                                                                        |
| L0.01                  | TREE DISPOSITION PLAN                                                                                                                      |                     | UICI<br>JC<br>DATE:                                                                                                        |
| L1.00                  | LANDSCAPE PLAN<br>LANDSCAPE PLAN                                                                                                           |                     | JJECT<br>0000<br>E<br>SHOWN<br>MTR<br>JJC<br>JDH                                                                           |
| L1.01                  | LANDSCAPE DETAILS                                                                                                                          |                     |                                                                                                                            |
| L1.11                  | LANDSCAPE NOTES                                                                                                                            |                     | HA<br>40,<br>60 EC<br>CKED<br>CKED                                                                                         |
| IR1.00                 | IRRIGATION PLAN                                                                                                                            |                     | DRA DESI                                                                                                                   |
| IR1.10                 | IRRIGATION DETAILS                                                                                                                         |                     | .                                                                                                                          |
| IR1.11                 | IRRIGATION NOTES                                                                                                                           |                     |                                                                                                                            |
| IR1.12                 | IRRIGATION NOTES                                                                                                                           |                     |                                                                                                                            |
| P0.00                  | PHOTOMETRIC PLAN<br>FLOOR PLAN                                                                                                             |                     |                                                                                                                            |
| A-2                    | ROOF PLAN                                                                                                                                  |                     |                                                                                                                            |
| A-2.1                  | DETAILS                                                                                                                                    |                     |                                                                                                                            |
| A-3                    | ELEVATIONS                                                                                                                                 |                     | COVER SHEET                                                                                                                |
| A-3.1                  | COLORED ELEVATIONS                                                                                                                         |                     |                                                                                                                            |
|                        |                                                                                                                                            |                     |                                                                                                                            |
|                        |                                                                                                                                            |                     | <br>                                                                                                                       |
|                        |                                                                                                                                            |                     |                                                                                                                            |
|                        |                                                                                                                                            |                     | BEYOND<br>A<br>FOR<br>AZA<br>ES LTD.                                                                                       |
|                        |                                                                                                                                            |                     | S L S R                                                                                                                    |
|                        |                                                                                                                                            |                     |                                                                                                                            |
|                        | VERTICAL DATUM                                                                                                                             |                     | TH &                                                                                                                       |
|                        | ELEVATIONS SHOWN HEREON ARE<br>NORTH AMERICAN VERTICAL DATUM<br>NAVD '88 ELEV + 1.506' = NGVD '29 E                                        | / OF 1988.          |                                                                                                                            |
| <b>_</b>               |                                                                                                                                            |                     | AS AS                                                                                                                      |
| AND SEALE<br>4/13/21 U | HAS BEEN ELECTRONICALLY SIGNED<br>D BY JOSHUA D. HORNING, P.E., ON<br>SING A SHA-1 AUTHENTICATION<br>CALL 2 WORKING DAYS<br>BEFORE YOU DIG | ŎIJ.                | BI                                                                                                                         |
| CODE.                  | IT'S THE LAW!                                                                                                                              | at's below.         |                                                                                                                            |
| CONSIDERE              | D SIGNED AND SEALED AND THE DE MUST BE VERIFIED ON ANY                                                                                     | III before you dig. | SHEET NUMBER                                                                                                               |
|                        |                                                                                                                                            |                     |                                                                                                                            |

| _         |   |          | Ĵ  | _   |
|-----------|---|----------|----|-----|
|           | Λ |          |    |     |
| RAPH<br>2 |   | SC.<br>4 | IN | FEI |
|           |   |          |    |     |

| PROJECT INFORMATION                                                                                                                |                                                                                                                                                                            |                            |                           |                                                                                                                                                                  |
|------------------------------------------------------------------------------------------------------------------------------------|----------------------------------------------------------------------------------------------------------------------------------------------------------------------------|----------------------------|---------------------------|------------------------------------------------------------------------------------------------------------------------------------------------------------------|
| PROJECT NAME                                                                                                                       |                                                                                                                                                                            | ID BEYOND PLAZ             | Ά                         |                                                                                                                                                                  |
|                                                                                                                                    |                                                                                                                                                                            | 3-00-000-7070 <sup>1</sup> |                           |                                                                                                                                                                  |
| PBC PCN #                                                                                                                          |                                                                                                                                                                            | 3-30-001-0000 <sup>1</sup> |                           |                                                                                                                                                                  |
| ZONING DESIGNATION<br>FUTURE LAND USE                                                                                              | PC AND GC (FOU                                                                                                                                                             |                            | RLAY) <sup>1</sup>        |                                                                                                                                                                  |
| LAND AREA                                                                                                                          |                                                                                                                                                                            | SF / 9.2815 AC             |                           |                                                                                                                                                                  |
|                                                                                                                                    | CODE PROVISION                                                                                                                                                             | EXISTING                   | PROPOSED                  | 4<br>U                                                                                                                                                           |
| GROSS BUILDING AREA (SF)                                                                                                           | N/A                                                                                                                                                                        | 89,373                     | 86,477                    | 33445                                                                                                                                                            |
| AUTO RENTAL FACILITY<br>LOT COVERAGE                                                                                               | MAX 5%<br>75% MAXIMUM                                                                                                                                                      | 1,983 (2.3%)<br>87.93%     | 1,983 (2.3%)<br>86.92%    | C.<br>75<br>75                                                                                                                                                   |
| OPEN SPACE                                                                                                                         | 25 MINIMUM                                                                                                                                                                 | 48,801 (12%) <sup>2</sup>  | 54,759 (14%) <sup>2</sup> | ACH, N 696                                                                                                                                                       |
|                                                                                                                                    | TY REDUCED, AFFECTED AREA                                                                                                                                                  |                            |                           | M ASSOCIATES, INC.<br>1. DELRAY BEACH, FL<br>FAX: 561-863-8175<br>M CA 00000696                                                                                  |
| PC ZONING DISTRICT CRITERIA                                                                                                        | THE BOOLD, AT LOTED ANEA                                                                                                                                                   |                            | 2370                      | SOCI<br>561-<br>7 00                                                                                                                                             |
| РС                                                                                                                                 | REQUIRED                                                                                                                                                                   | PROF                       | POSED                     |                                                                                                                                                                  |
| MINIMUM LOT SIZE (SF)                                                                                                              | 10,000                                                                                                                                                                     |                            | ,301                      | and                                                                                                                          |
|                                                                                                                                    | 50                                                                                                                                                                         |                            | 67<br>57                  | DRN<br>DRN<br>2345<br>RN.0                                                                                                                                       |
| MINIMUM LOT DEPTH (FT)<br>MINIMUM LOT FRONTAGE (FT)                                                                                | 100<br>50                                                                                                                                                                  |                            | 245                       | © 2021 KIMLEY-HORN AND ASSOCIATES, INC.<br>CONGRESS AVE, SUITE 201, DELRAY BEACH, FL<br>PHONE: 561-330-2345 FAX: 561-863-8175<br>WWW.KIMLEY-HORN.COM CA 00000696 |
| SETBACKS (FT)                                                                                                                      |                                                                                                                                                                            | ·                          |                           | MLEY<br>AVE<br>AVE                                                                                                                                               |
|                                                                                                                                    | REQUIRED                                                                                                                                                                   | EXISTING                   | PROVIDED                  | V.KIN                                                                                                                                                            |
| ATLANTIC AVE                                                                                                                       | BETWEEN 30-42'                                                                                                                                                             | 49.1'                      | 49.1'                     | N N C Z O Z O N E Z O Z O N E Z O Z O N E Z O Z O N E Z O Z O Z O Z O Z O Z O Z O Z O Z O Z                                                                      |
|                                                                                                                                    | 10                                                                                                                                                                         | 38.2                       | 38.2                      | bh Co @                                                                                                                                                          |
| SIDE INTERIOR<br>REAR                                                                                                              | 10 10                                                                                                                                                                      | 50.2'<br>35'               | 50.2'<br>35'              | 61<br>5<br>0                                                                                                                                                     |
| *PER SECTION 4.4.9(G)(3)E USE FO                                                                                                   |                                                                                                                                                                            |                            |                           | 9                                                                                                                                                                |
| MAXIMUM BUILDING HEIGHT                                                                                                            | ±29' MAX (MEASURED                                                                                                                                                         | ±29'                       | ±29'                      |                                                                                                                                                                  |
|                                                                                                                                    | FROM CROWN OF                                                                                                                                                              | ±23                        | <u> </u>                  | NG NG                                                                                                                                                            |
| PARKING                                                                                                                            |                                                                                                                                                                            | DEOLUSE                    |                           | PROFESSIONAL<br>D. HORNING<br>NSE NUMBER<br>7505                                                                                                                 |
| OVERALL SHOPPING CENTER (70,308 SF)                                                                                                | PARKING RATIO<br>4/1000                                                                                                                                                    |                            | D PARKING<br>81           | ROFES<br>). HC<br>505                                                                                                                                            |
| CVS (13,215 SF)                                                                                                                    | 4/1000                                                                                                                                                                     |                            | 53                        |                                                                                                                                                                  |
| STARBUCKS (2,564 SF)                                                                                                               | 4/1000                                                                                                                                                                     |                            | 10                        | JOSHUA<br>FL LICEN                                                                                                                                               |
| STARBUCKS OUTDOOR SEATING (390)                                                                                                    |                                                                                                                                                                            |                            | 2                         | JO                                                                                                                                                               |
|                                                                                                                                    | TOTAL REQUIRED PARKING                                                                                                                                                     |                            | 46<br>52                  | · · · · · · · · · · · · · · · · · · ·                                                                                                                            |
| STARBUCKS BICYCLE PARKING                                                                                                          |                                                                                                                                                                            | ı                          | _                         | MTR N                                                                                                                                                            |
| REQUIRED BICYCLE PARKING (2,954 SF)                                                                                                | ) (2/10,000 OR 2 MINIMUM)                                                                                                                                                  |                            | 2                         | 100000                                                                                                                                                           |
| PROVIDED BICYCLE I                                                                                                                 | PARKING                                                                                                                                                                    |                            | 2                         | AS<br>AS<br>AS                                                                                                                                                   |
| <sup>1</sup> Unity of title recorded and on file                                                                                   |                                                                                                                                                                            |                            |                           |                                                                                                                                                                  |
| <sup>2</sup> Waiver previously granted for existing                                                                                | condition                                                                                                                                                                  |                            |                           | KHA F<br>1405<br>APR<br>Scale ,<br>besigned                                                                                                                      |
| WAIVER REQUEST                                                                                                                     |                                                                                                                                                                            |                            |                           |                                                                                                                                                                  |
| LAND DEVELOPMENT CODE SECTION                                                                                                      |                                                                                                                                                                            | PRO                        | VIDED                     |                                                                                                                                                                  |
| LAND DEVELOPMENT CODE SECTION                                                                                                      | REQUIREMENT                                                                                                                                                                |                            |                           |                                                                                                                                                                  |
| LAND DEVELOPMENT CODE SECTION 4.4.9(G)(3)(e)(2)                                                                                    | 4,000 SQUARE FEET<br>MINIMUM FOR A                                                                                                                                         | 2,954 (INCL                | UDES 390 SF               |                                                                                                                                                                  |
|                                                                                                                                    | 4,000 SQUARE FEET                                                                                                                                                          | 2,954 (INCL                |                           |                                                                                                                                                                  |
|                                                                                                                                    | 4,000 SQUARE FEET<br>MINIMUM FOR A                                                                                                                                         | 2,954 (INCL                | UDES 390 SF               | MASTER PLAN                                                                                                                                                      |
|                                                                                                                                    | 4,000 SQUARE FEET<br>MINIMUM FOR A                                                                                                                                         | 2,954 (INCL                | UDES 390 SF               | OND<br>MASTER PLAN                                                                                                                                               |
| 4.4.9(G)(3)(e)(2)<br>5 ITEM HAS BEEN ELECTRONICALLY S<br>5 SEALED BY JOSHUA D. HORNING, F<br>3/21 USING A SHA-1 AUTHENTICATI<br>E. | 4,000 SQUARE FEET<br>MINIMUM FOR A<br>FREESTANDING BUILDING<br>VERTICAL DAT<br>ELEVATIONS S<br>NORTH AMERI<br>NAVD '88 ELEV<br>SIGNED<br>P.E., ON<br>ION                   | 2,954 (INCL<br>OUTDOO      | AUDES 390 SF<br>R DINING) | MASTER PLAN                                                                                                                                                      |
| 4.4.9(G)(3)(e)(2)<br>5 ITEM HAS BEEN ELECTRONICALLY S<br>5 SEALED BY JOSHUA D. HORNING, F<br>3/21 USING A SHA-1 AUTHENTICAT        | 4,000 SQUARE FEET<br>MINIMUM FOR A<br>FREESTANDING BUILDING<br>VERTICAL DAT<br>ELEVATIONS S<br>NORTH AMERI-<br>NAVD '88 ELEV<br>SIGNED<br>O.E., ON<br>ION<br>ION<br>RE NOT | 2,954 (INCL<br>OUTDOO      | UDES 390 SF<br>R DINING)  | BED BATH & BEYOND<br>PLAZA<br>PLAZA<br>PREPARED FOR<br>BBB PLAZA<br>BBB PLAZA<br>ASSOCIATES LTD.<br>ASSOCIATES LTD.                                              |