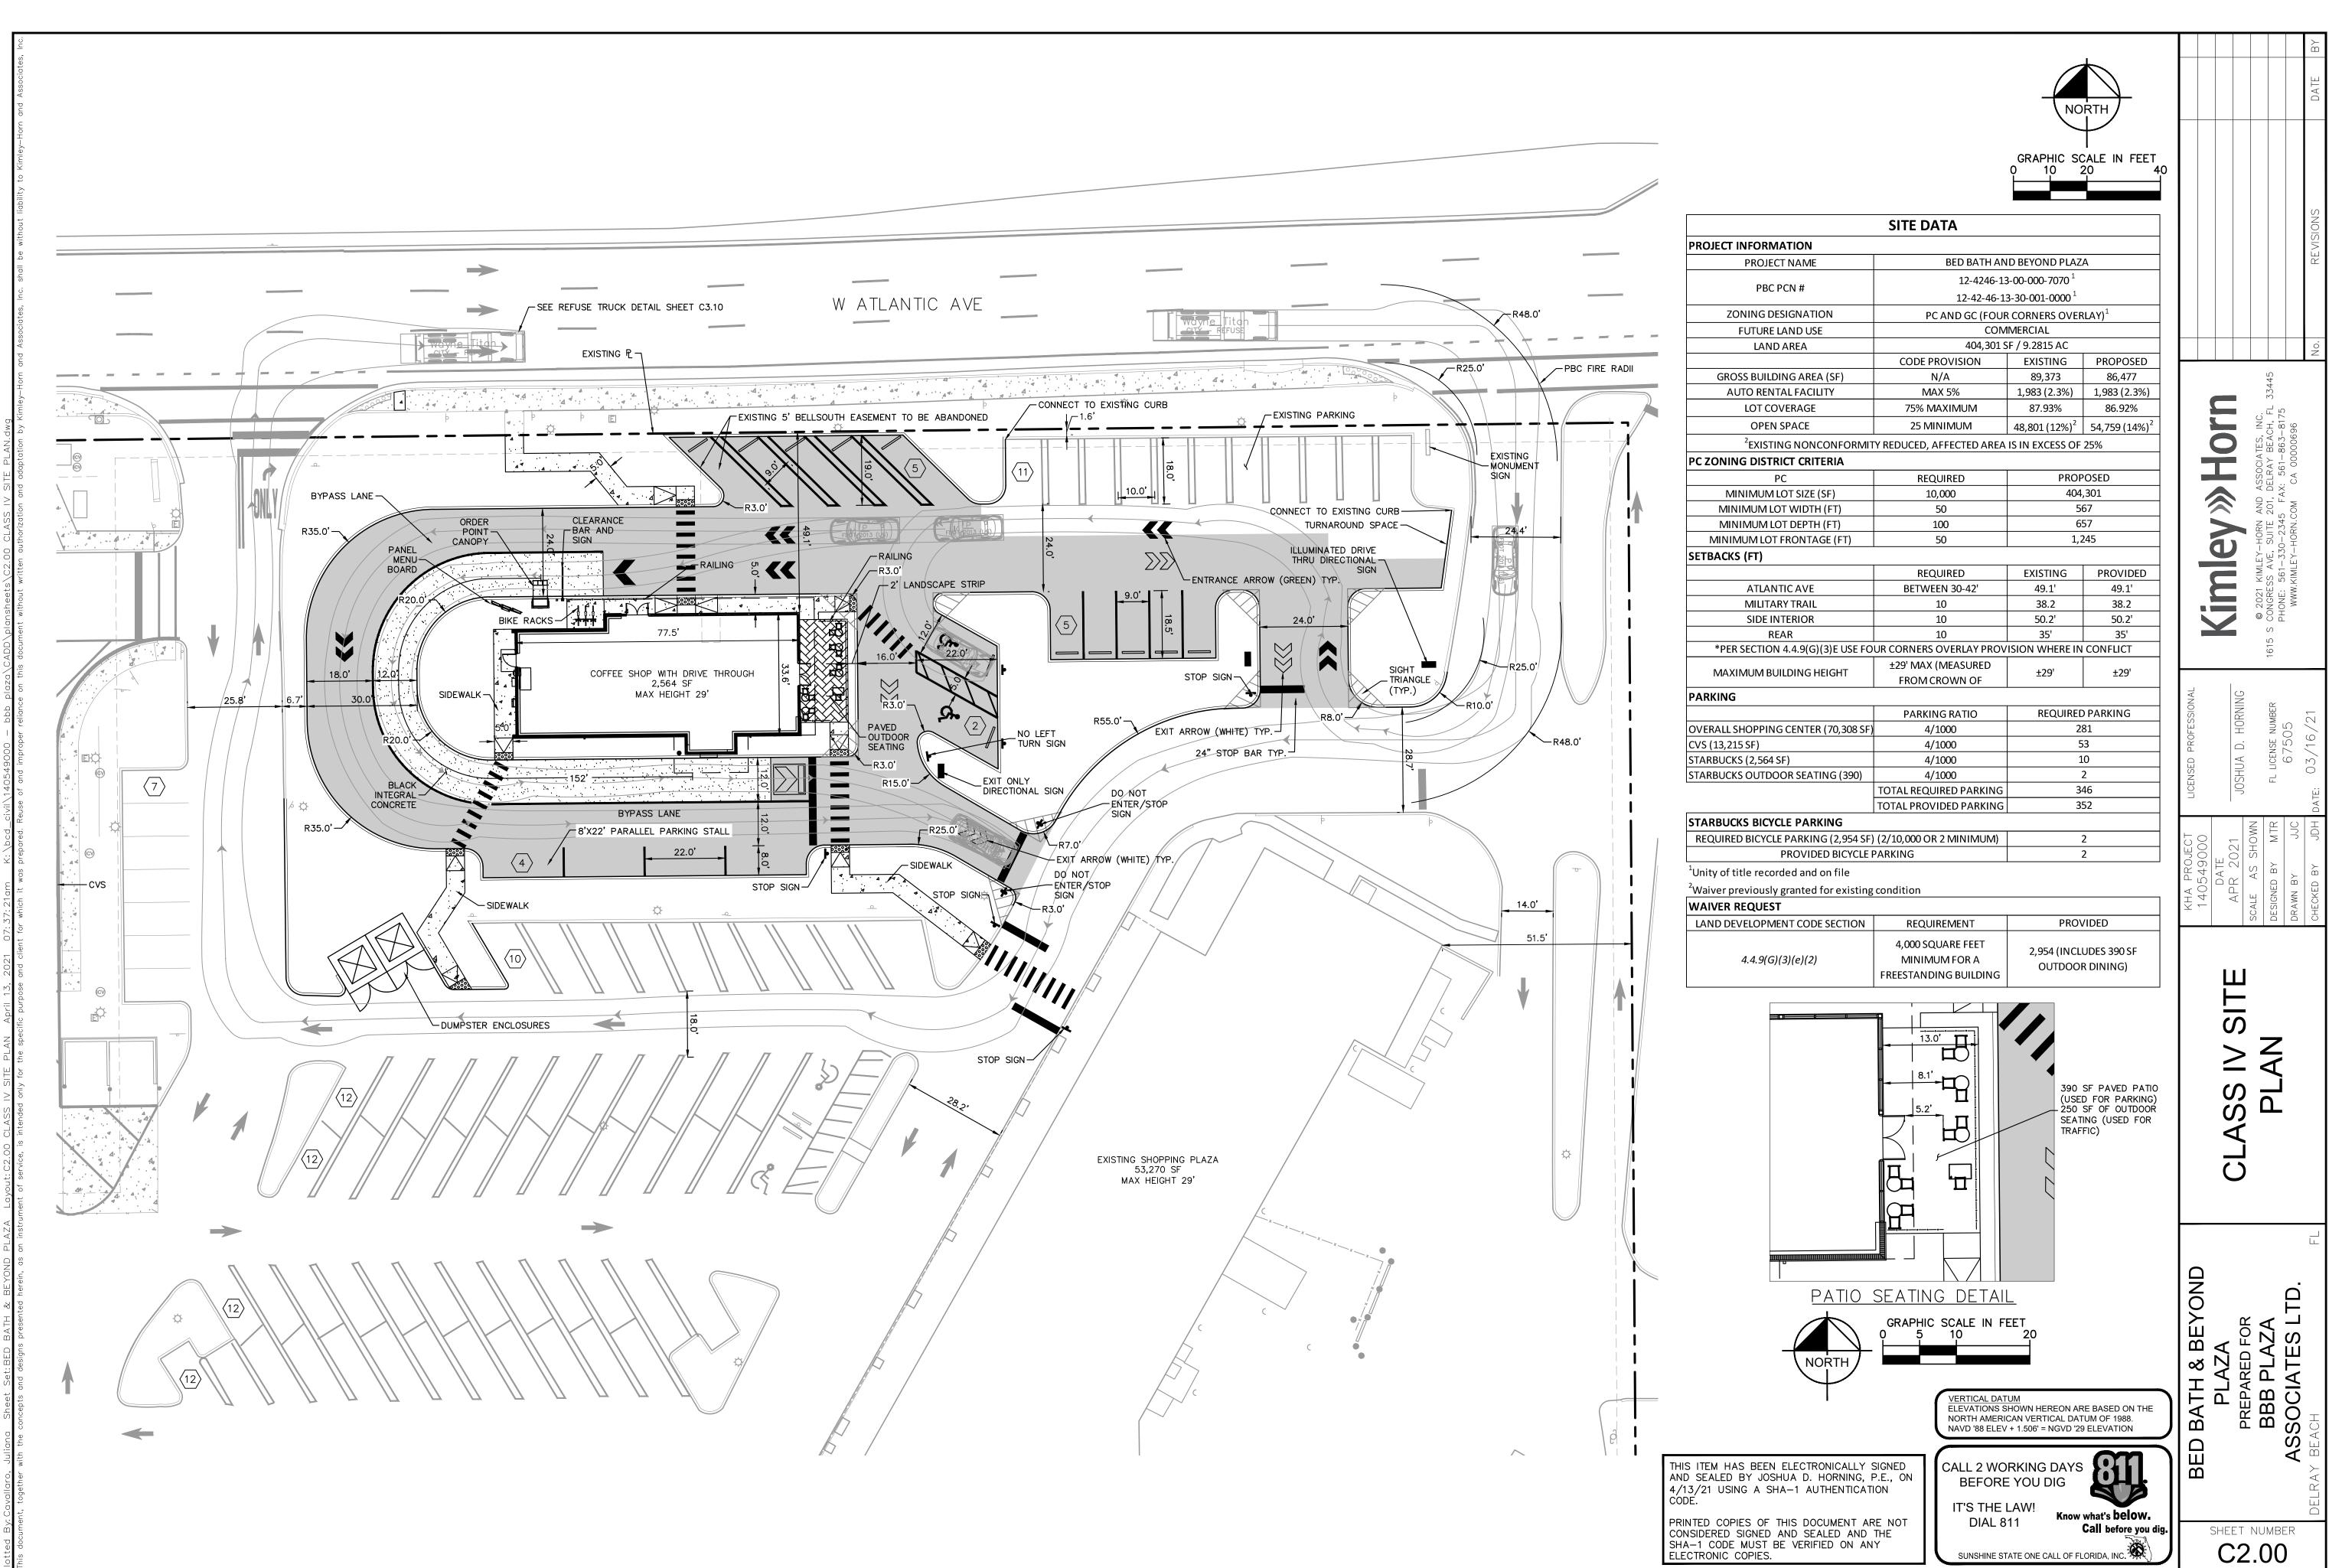

| _         |   |          | Ĵ  | _   |
|-----------|---|----------|----|-----|
|           | Λ |          |    |     |
| RAPH<br>2 |   | SC.<br>4 | IN | FEI |
|           |   |          |    |     |

| PROJECT INFORMATION                                                                                                                |                                                                                                                                                                            |                            |                           |                                                                                                                                                                  |
|------------------------------------------------------------------------------------------------------------------------------------|----------------------------------------------------------------------------------------------------------------------------------------------------------------------------|----------------------------|---------------------------|------------------------------------------------------------------------------------------------------------------------------------------------------------------|
| PROJECT NAME                                                                                                                       |                                                                                                                                                                            | ID BEYOND PLAZ             | Ά                         |                                                                                                                                                                  |
|                                                                                                                                    |                                                                                                                                                                            | 3-00-000-7070 <sup>1</sup> |                           |                                                                                                                                                                  |
| PBC PCN #                                                                                                                          |                                                                                                                                                                            | 3-30-001-0000 <sup>1</sup> |                           |                                                                                                                                                                  |
| ZONING DESIGNATION<br>FUTURE LAND USE                                                                                              | PC AND GC (FOU                                                                                                                                                             |                            | RLAY) <sup>1</sup>        |                                                                                                                                                                  |
| LAND AREA                                                                                                                          |                                                                                                                                                                            | SF / 9.2815 AC             |                           |                                                                                                                                                                  |
|                                                                                                                                    | CODE PROVISION                                                                                                                                                             | EXISTING                   | PROPOSED                  | 4<br>U                                                                                                                                                           |
| GROSS BUILDING AREA (SF)                                                                                                           | N/A                                                                                                                                                                        | 89,373                     | 86,477                    | 33445                                                                                                                                                            |
| AUTO RENTAL FACILITY<br>LOT COVERAGE                                                                                               | MAX 5%<br>75% MAXIMUM                                                                                                                                                      | 1,983 (2.3%)<br>87.93%     | 1,983 (2.3%)<br>86.92%    | C.<br>75<br>75                                                                                                                                                   |
| OPEN SPACE                                                                                                                         | 25 MINIMUM                                                                                                                                                                 | 48,801 (12%) <sup>2</sup>  | 54,759 (14%) <sup>2</sup> | ACH, N 696                                                                                                                                                       |
|                                                                                                                                    | TY REDUCED, AFFECTED AREA                                                                                                                                                  |                            |                           | M ASSOCIATES, INC.<br>1. DELRAY BEACH, FL<br>FAX: 561-863-8175<br>M CA 00000696                                                                                  |
| PC ZONING DISTRICT CRITERIA                                                                                                        | THE BOOLD, AT LOTED ANEA                                                                                                                                                   |                            | 2370                      | SOCI<br>561-<br>7 00                                                                                                                                             |
| РС                                                                                                                                 | REQUIRED                                                                                                                                                                   | PROF                       | POSED                     |                                                                                                                                                                  |
| MINIMUM LOT SIZE (SF)                                                                                                              | 10,000                                                                                                                                                                     |                            | ,301                      | and                                                                                                                          |
|                                                                                                                                    | 50                                                                                                                                                                         |                            | 67<br>57                  | DRN<br>DRN<br>2345<br>RN.0                                                                                                                                       |
| MINIMUM LOT DEPTH (FT)<br>MINIMUM LOT FRONTAGE (FT)                                                                                | 100<br>50                                                                                                                                                                  |                            | 245                       | © 2021 KIMLEY-HORN AND ASSOCIATES, INC.<br>CONGRESS AVE, SUITE 201, DELRAY BEACH, FL<br>PHONE: 561-330-2345 FAX: 561-863-8175<br>WWW.KIMLEY-HORN.COM CA 00000696 |
| SETBACKS (FT)                                                                                                                      |                                                                                                                                                                            | ·                          |                           | MLEY<br>AVE<br>AVE                                                                                                                                               |
|                                                                                                                                    | REQUIRED                                                                                                                                                                   | EXISTING                   | PROVIDED                  | V.KIN                                                                                                                                                            |
| ATLANTIC AVE                                                                                                                       | BETWEEN 30-42'                                                                                                                                                             | 49.1'                      | 49.1'                     | N N C Z O Z O N E Z O Z O N E Z O Z O N E Z O Z O N E Z O Z O Z O Z O Z O Z O Z O Z O Z O Z                                                                      |
|                                                                                                                                    | 10                                                                                                                                                                         | 38.2                       | 38.2                      | bh Co @                                                                                                                                                          |
| SIDE INTERIOR<br>REAR                                                                                                              | 10 10                                                                                                                                                                      | 50.2'<br>35'               | 50.2'<br>35'              | 61<br>5<br>0                                                                                                                                                     |
| *PER SECTION 4.4.9(G)(3)E USE FO                                                                                                   |                                                                                                                                                                            |                            |                           | 9                                                                                                                                                                |
| MAXIMUM BUILDING HEIGHT                                                                                                            | ±29' MAX (MEASURED                                                                                                                                                         | ±29'                       | ±29'                      |                                                                                                                                                                  |
|                                                                                                                                    | FROM CROWN OF                                                                                                                                                              | ±23                        | <u> </u>                  | NG NG                                                                                                                                                            |
| PARKING                                                                                                                            |                                                                                                                                                                            | DEOLUSE                    |                           | PROFESSIONAL<br>D. HORNING<br>NSE NUMBER<br>7505                                                                                                                 |
| OVERALL SHOPPING CENTER (70,308 SF)                                                                                                | PARKING RATIO<br>4/1000                                                                                                                                                    |                            | D PARKING<br>81           | ROFES<br>). HC<br>505                                                                                                                                            |
| CVS (13,215 SF)                                                                                                                    | 4/1000                                                                                                                                                                     |                            | 53                        |                                                                                                                                                                  |
| STARBUCKS (2,564 SF)                                                                                                               | 4/1000                                                                                                                                                                     |                            | 10                        | JOSHUA<br>FL LICEN                                                                                                                                               |
| STARBUCKS OUTDOOR SEATING (390)                                                                                                    |                                                                                                                                                                            |                            | 2                         | JO                                                                                                                                                               |
|                                                                                                                                    | TOTAL REQUIRED PARKING                                                                                                                                                     |                            | 46<br>52                  | · · · · · · · · · · · · · · · · · · ·                                                                                                                            |
| STARBUCKS BICYCLE PARKING                                                                                                          |                                                                                                                                                                            | ı                          | _                         | MTR N                                                                                                                                                            |
| REQUIRED BICYCLE PARKING (2,954 SF)                                                                                                | ) (2/10,000 OR 2 MINIMUM)                                                                                                                                                  |                            | 2                         | 100000                                                                                                                                                           |
| PROVIDED BICYCLE I                                                                                                                 | PARKING                                                                                                                                                                    |                            | 2                         | AS<br>AS<br>AS                                                                                                                                                   |
| <sup>1</sup> Unity of title recorded and on file                                                                                   |                                                                                                                                                                            |                            |                           |                                                                                                                                                                  |
| <sup>2</sup> Waiver previously granted for existing                                                                                | condition                                                                                                                                                                  |                            |                           | KHA F<br>1405<br>APR<br>Scale ,<br>besigned                                                                                                                      |
| WAIVER REQUEST                                                                                                                     |                                                                                                                                                                            |                            |                           |                                                                                                                                                                  |
| LAND DEVELOPMENT CODE SECTION                                                                                                      |                                                                                                                                                                            | PRO                        | VIDED                     |                                                                                                                                                                  |
| LAND DEVELOPMENT CODE SECTION                                                                                                      | REQUIREMENT                                                                                                                                                                |                            |                           |                                                                                                                                                                  |
| LAND DEVELOPMENT CODE SECTION 4.4.9(G)(3)(e)(2)                                                                                    | 4,000 SQUARE FEET<br>MINIMUM FOR A                                                                                                                                         | 2,954 (INCL                | UDES 390 SF               |                                                                                                                                                                  |
|                                                                                                                                    | 4,000 SQUARE FEET                                                                                                                                                          | 2,954 (INCL                |                           |                                                                                                                                                                  |
|                                                                                                                                    | 4,000 SQUARE FEET<br>MINIMUM FOR A                                                                                                                                         | 2,954 (INCL                | UDES 390 SF               | MASTER PLAN                                                                                                                                                      |
|                                                                                                                                    | 4,000 SQUARE FEET<br>MINIMUM FOR A                                                                                                                                         | 2,954 (INCL                | UDES 390 SF               | OND<br>MASTER PLAN                                                                                                                                               |
| 4.4.9(G)(3)(e)(2)<br>5 ITEM HAS BEEN ELECTRONICALLY S<br>5 SEALED BY JOSHUA D. HORNING, F<br>3/21 USING A SHA-1 AUTHENTICATI<br>E. | 4,000 SQUARE FEET<br>MINIMUM FOR A<br>FREESTANDING BUILDING<br>VERTICAL DAT<br>ELEVATIONS S<br>NORTH AMERI<br>NAVD '88 ELEV<br>SIGNED<br>P.E., ON<br>ION                   | 2,954 (INCL<br>OUTDOO      | AUDES 390 SF<br>R DINING) | MASTER PLAN                                                                                                                                                      |
| 4.4.9(G)(3)(e)(2)<br>5 ITEM HAS BEEN ELECTRONICALLY S<br>5 SEALED BY JOSHUA D. HORNING, F<br>3/21 USING A SHA-1 AUTHENTICAT        | 4,000 SQUARE FEET<br>MINIMUM FOR A<br>FREESTANDING BUILDING<br>VERTICAL DAT<br>ELEVATIONS S<br>NORTH AMERI-<br>NAVD '88 ELEV<br>SIGNED<br>O.E., ON<br>ION<br>ION<br>RE NOT | 2,954 (INCL<br>OUTDOO      | UDES 390 SF<br>R DINING)  | BED BATH & BEYOND<br>PLAZA<br>PLAZA<br>PREPARED FOR<br>BBB PLAZA<br>BBB PLAZA<br>ASSOCIATES LTD.<br>ASSOCIATES LTD.                                              |