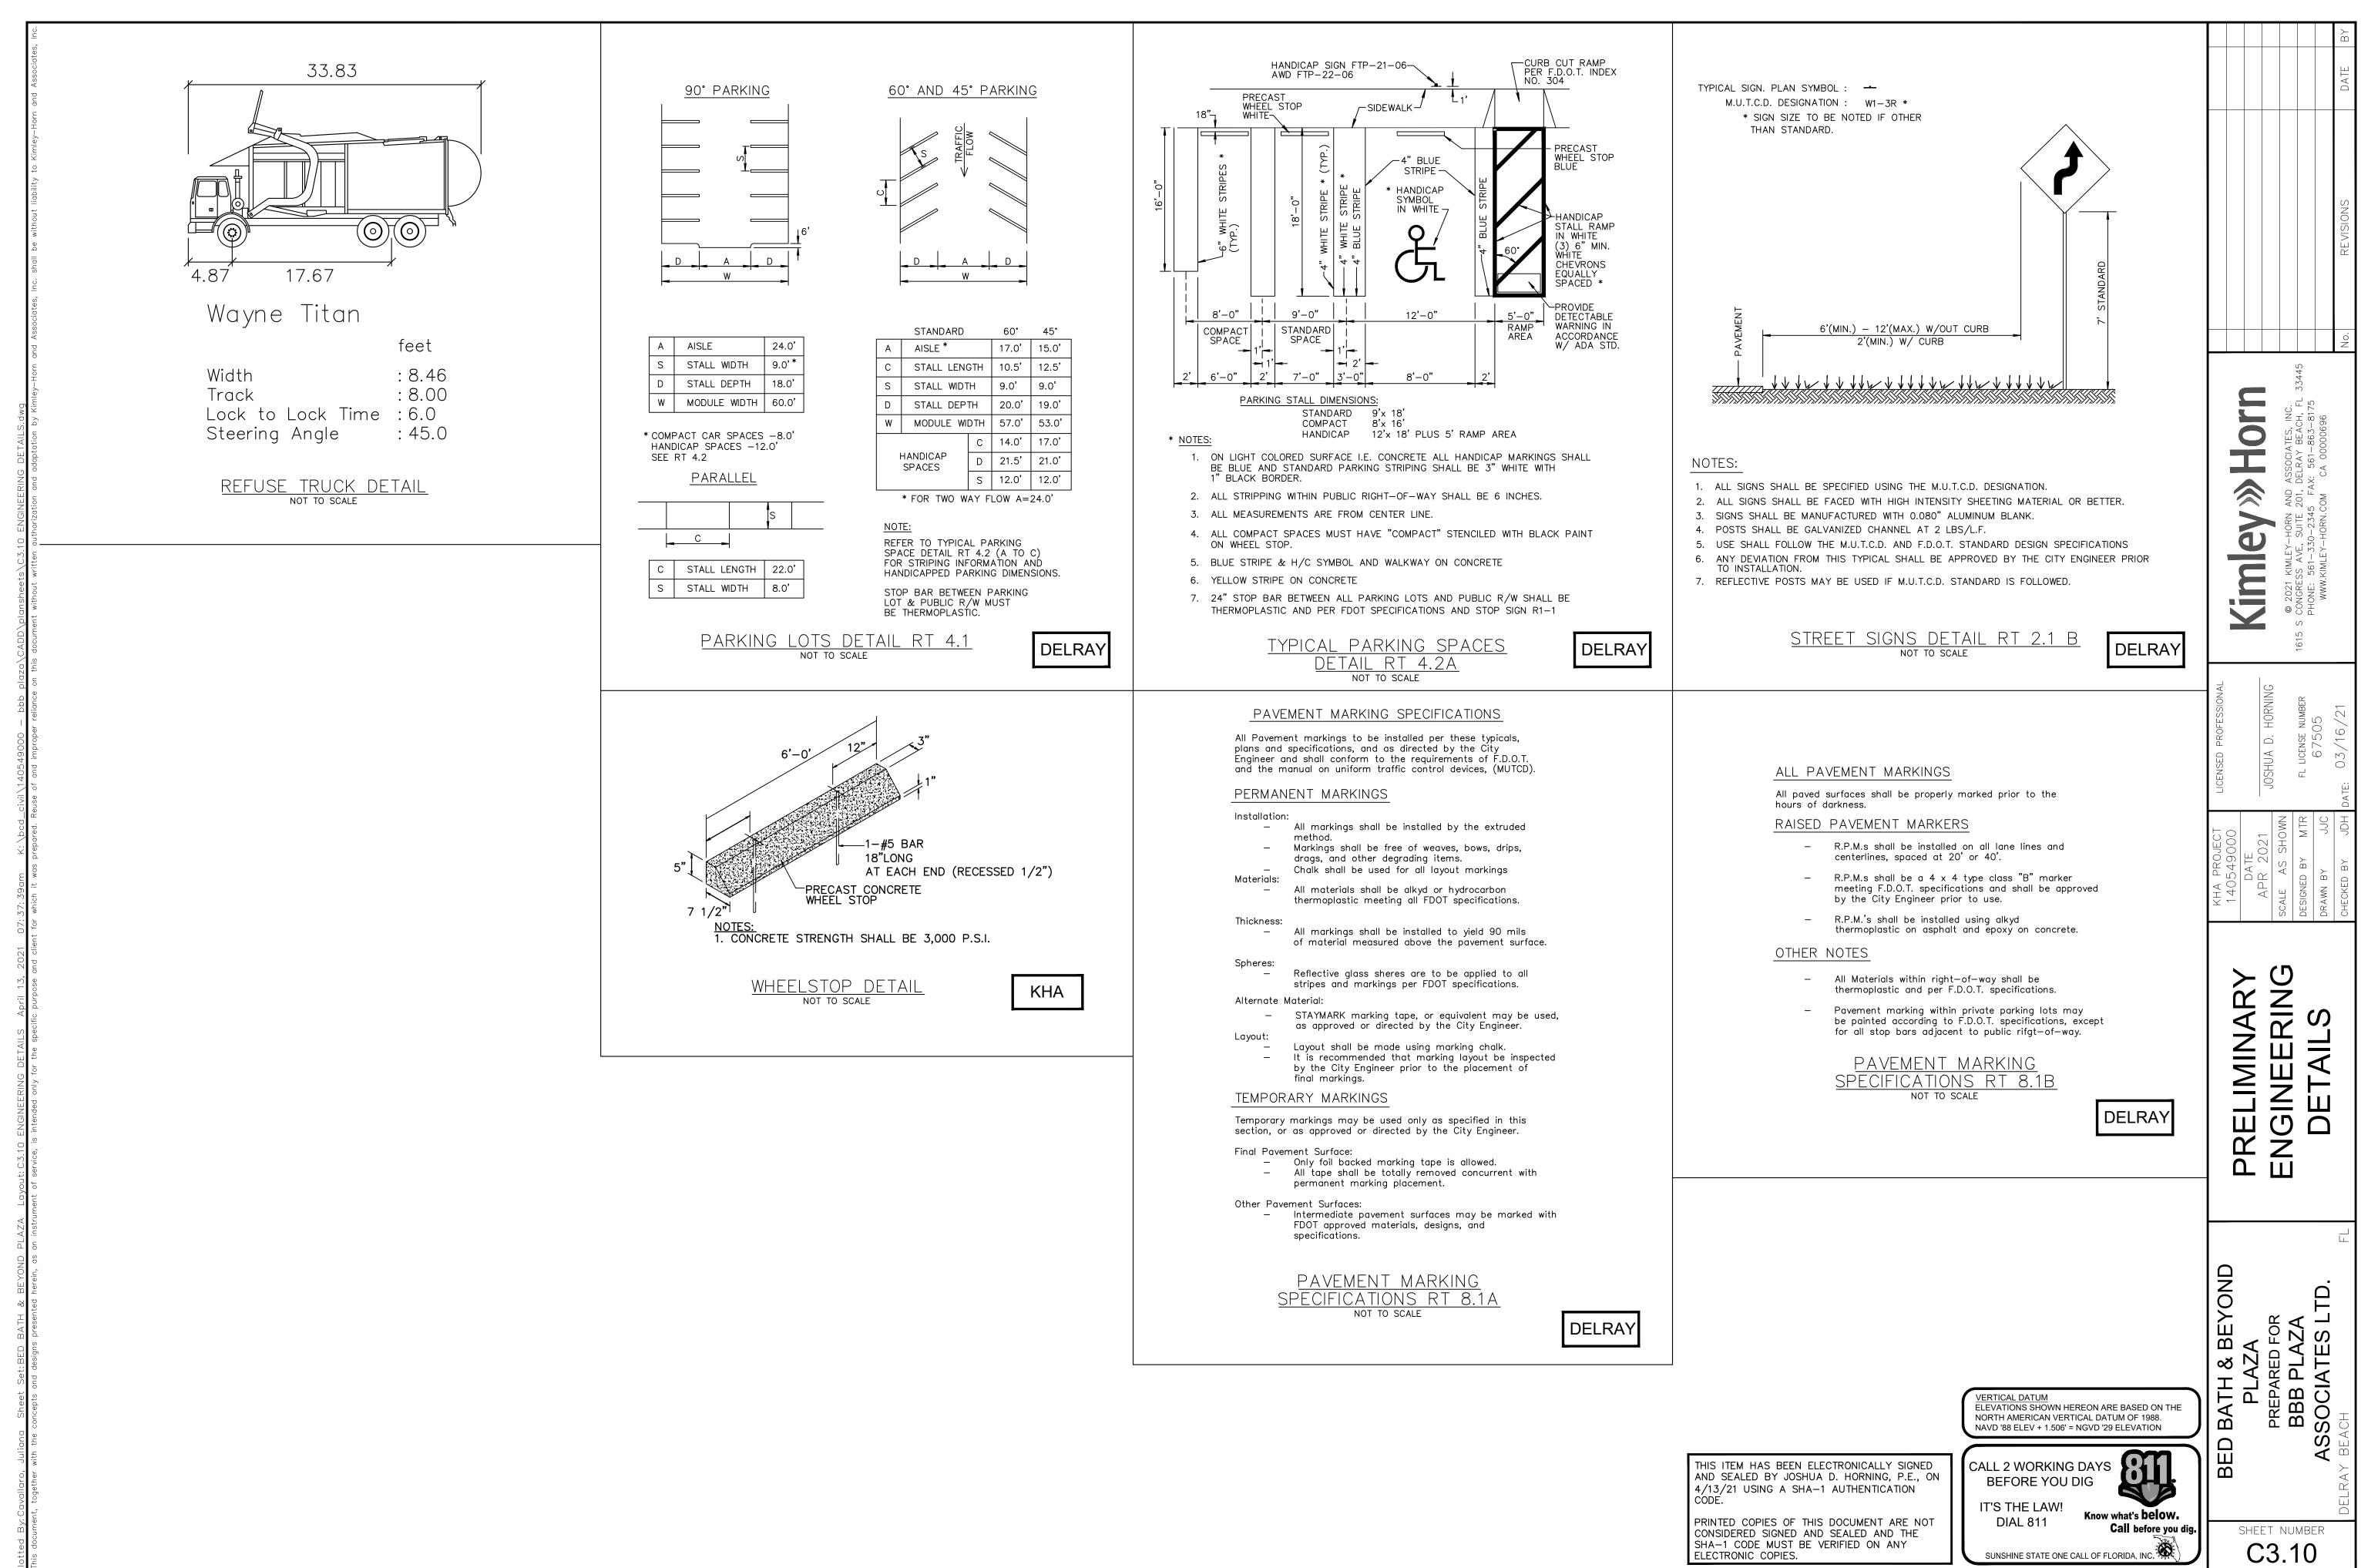

|





GRAPHIC SCALE IN FEET

### <u>LEGEND</u>



| PROPERTY LINE                                                   |
|-----------------------------------------------------------------|
| LIMITS OF DISTURBANCE                                           |
| EXISTING SANITARY SEWER                                         |
| EXISTING WATER                                                  |
| EXISTING STORM                                                  |
| EXISTING OVERHEAD ELECTRIC                                      |
| PROPOSED LANDSCAPE<br>(SEE LANDSCAPE PLANS FOR DETAILS)         |
| EXISTING LIGHTPOLE                                              |
| SANITARY SEWER TO BE DEMOLISHED                                 |
| WATER TO BE DEMOLISHED                                          |
| LA