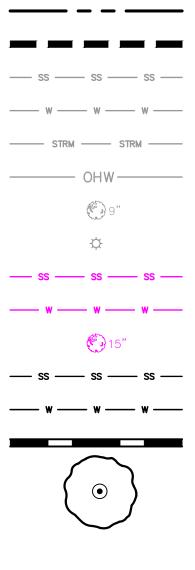

# SITE DEVELOPMENT PLANS FOR BED BATH & BEYOND PLAZA PREPARED FOR BBB PLAZA ASSOCIATES LTD.

GRAPHIC SCALE IN FEET 0 150 300 600

|                        |                                                                                                                                            |                     | B                                                                                                                          |
|------------------------|--------------------------------------------------------------------------------------------------------------------------------------------|---------------------|----------------------------------------------------------------------------------------------------------------------------|
|                        |                                                                                                                                            |                     | DATE                                                                                                                       |
| 5                      |                                                                                                                                            |                     |                                                                                                                            |
|                        |                                                                                                                                            |                     |                                                                                                                            |
|                        |                                                                                                                                            |                     |                                                                                                                            |
|                        |                                                                                                                                            |                     | ON SNO                                                                                                                     |
|                        |                                                                                                                                            |                     | KEVISIONS                                                                                                                  |
|                        |                                                                                                                                            |                     |                                                                                                                            |
|                        |                                                                                                                                            |                     |                                                                                                                            |
|                        |                                                                                                                                            |                     | ů ž                                                                                                                        |
| -                      |                                                                                                                                            |                     | 33445                                                                                                                      |
|                        |                                                                                                                                            |                     |                                                                                                                            |
|                        | Sheet List Table                                                                                                                           |                     | 00000996<br>00000996                                                                                                       |
| Sheet Number           | Sheet Title                                                                                                                                |                     | Congress ave, suite 201, delay belay beach, fl<br>phone: 561-330-2345 fax: 561-863-8175<br>www.kimley-horn.com ca 00000696 |
| C0.00                  | COVER SHEET                                                                                                                                |                     | and A:<br>201, de<br>0M (                                                                                                  |
| 1                      | SURVEY                                                                                                                                     |                     | HORN JUITE SUITE JUITE JUITE JUITE                                                                                         |
| 2                      | SURVEY                                                                                                                                     |                     | AVE, SAVE, SI - 330                                                                                                        |
| 3                      |                                                                                                                                            |                     | 021 KII<br>GRESS<br>NE: 56<br>WWW.KIN                                                                                      |
| C1.00                  | MASTER PLAN                                                                                                                                |                     | s conv                                                                                                                     |
| C2.00<br>C3.00         | CLASS IV SITE PLAN<br>PRELIMINARY ENGINEERING PLAN                                                                                         |                     | 1615                                                                                                                       |
| C3.10                  | PRELIMINARY ENGINEERING DETAILS                                                                                                            |                     |                                                                                                                            |
| C4.00                  | COMPOSITE OVERLAY PLAN                                                                                                                     |                     | PROFESSIONAL<br>D. HORNING<br>NSE NUMBER<br>7505<br>/16/21                                                                 |
| C5.00                  | DEMOLITION PLAN                                                                                                                            |                     | ENSED PROFESSION<br>SHUA D. HORNIN<br>FIL LICENSE NUMBER<br>67505<br>03/16/21                                              |
| L0.00                  | TREE DISPOSITION PLAN                                                                                                                      | -                   | LICENSED<br>JOSHUA<br>6-<br>TE: 037                                                                                        |
| L0.01                  | TREE DISPOSITION PLAN                                                                                                                      |                     | UICI<br>JC<br>DATE:                                                                                                        |
| L1.00                  | LANDSCAPE PLAN<br>LANDSCAPE PLAN                                                                                                           |                     | JJECT<br>0000<br>E<br>SHOWN<br>MTR<br>JJC<br>JDH                                                                           |
| L1.01                  | LANDSCAPE DETAILS                                                                                                                          |                     |                                                                                                                            |
| L1.11                  | LANDSCAPE NOTES                                                                                                                            |                     | HA<br>40,<br>60 EC<br>CKED<br>CKED                                                                                         |
| IR1.00                 | IRRIGATION PLAN                                                                                                                            |                     | DRA DESI                                                                                                                   |
| IR1.10                 | IRRIGATION DETAILS                                                                                                                         |                     | .                                                                                                                          |
| IR1.11                 | IRRIGATION NOTES                                                                                                                           |                     |                                                                                                                            |
| IR1.12                 | IRRIGATION NOTES                                                                                                                           |                     |                                                                                                                            |
| P0.00                  | PHOTOMETRIC PLAN<br>FLOOR PLAN                                                                                                             |                     |                                                                                                                            |
| A-2                    | ROOF PLAN                                                                                                                                  |                     |                                                                                                                            |
| A-2.1                  | DETAILS                                                                                                                                    |                     |                                                                                                                            |
| A-3                    | ELEVATIONS                                                                                                                                 |                     | COVER SHEET                                                                                                                |
| A-3.1                  | COLORED ELEVATIONS                                                                                                                         |                     |                                                                                                                            |
|                        |                                                                                                                                            |                     |                                                                                                                            |
|                        |                                                                                                                                            |                     | <br>                                                                                                                       |
|                        |                                                                                                                                            |                     |                                                                                                                            |
|                        |                                                                                                                                            |                     | BEYOND<br>A<br>FOR<br>AZA<br>ES LTD.                                                                                       |
|                        |                                                                                                                                            |                     | S L S R                                                                                                                    |
|                        |                                                                                                                                            |                     |                                                                                                                            |
|                        | VERTICAL DATUM                                                                                                                             |                     | TH &                                                                                                                       |
|                        | ELEVATIONS SHOWN HEREON ARE<br>NORTH AMERICAN VERTICAL DATUM<br>NAVD '88 ELEV + 1.506' = NGVD '29 E                                        | / OF 1988.          |                                                                                                                            |
| <b>_</b>               |                                                                                                                                            |                     | AS AS                                                                                                                      |
| AND SEALE<br>4/13/21 U | HAS BEEN ELECTRONICALLY SIGNED<br>D BY JOSHUA D. HORNING, P.E., ON<br>SING A SHA-1 AUTHENTICATION<br>CALL 2 WORKING DAYS<br>BEFORE YOU DIG | ŎIJ.                | BI                                                                                                                         |
| CODE.                  | IT'S THE LAW!                                                                                                                              | at's below.         |                                                                                                                            |
| CONSIDERE              | D SIGNED AND SEALED AND THE DE MUST BE VERIFIED ON ANY                                                                                     | III before you dig. | SHEET NUMBER                                                                                                               |
|                        |                                                                                                                                            |                     |                                                                                                                            |