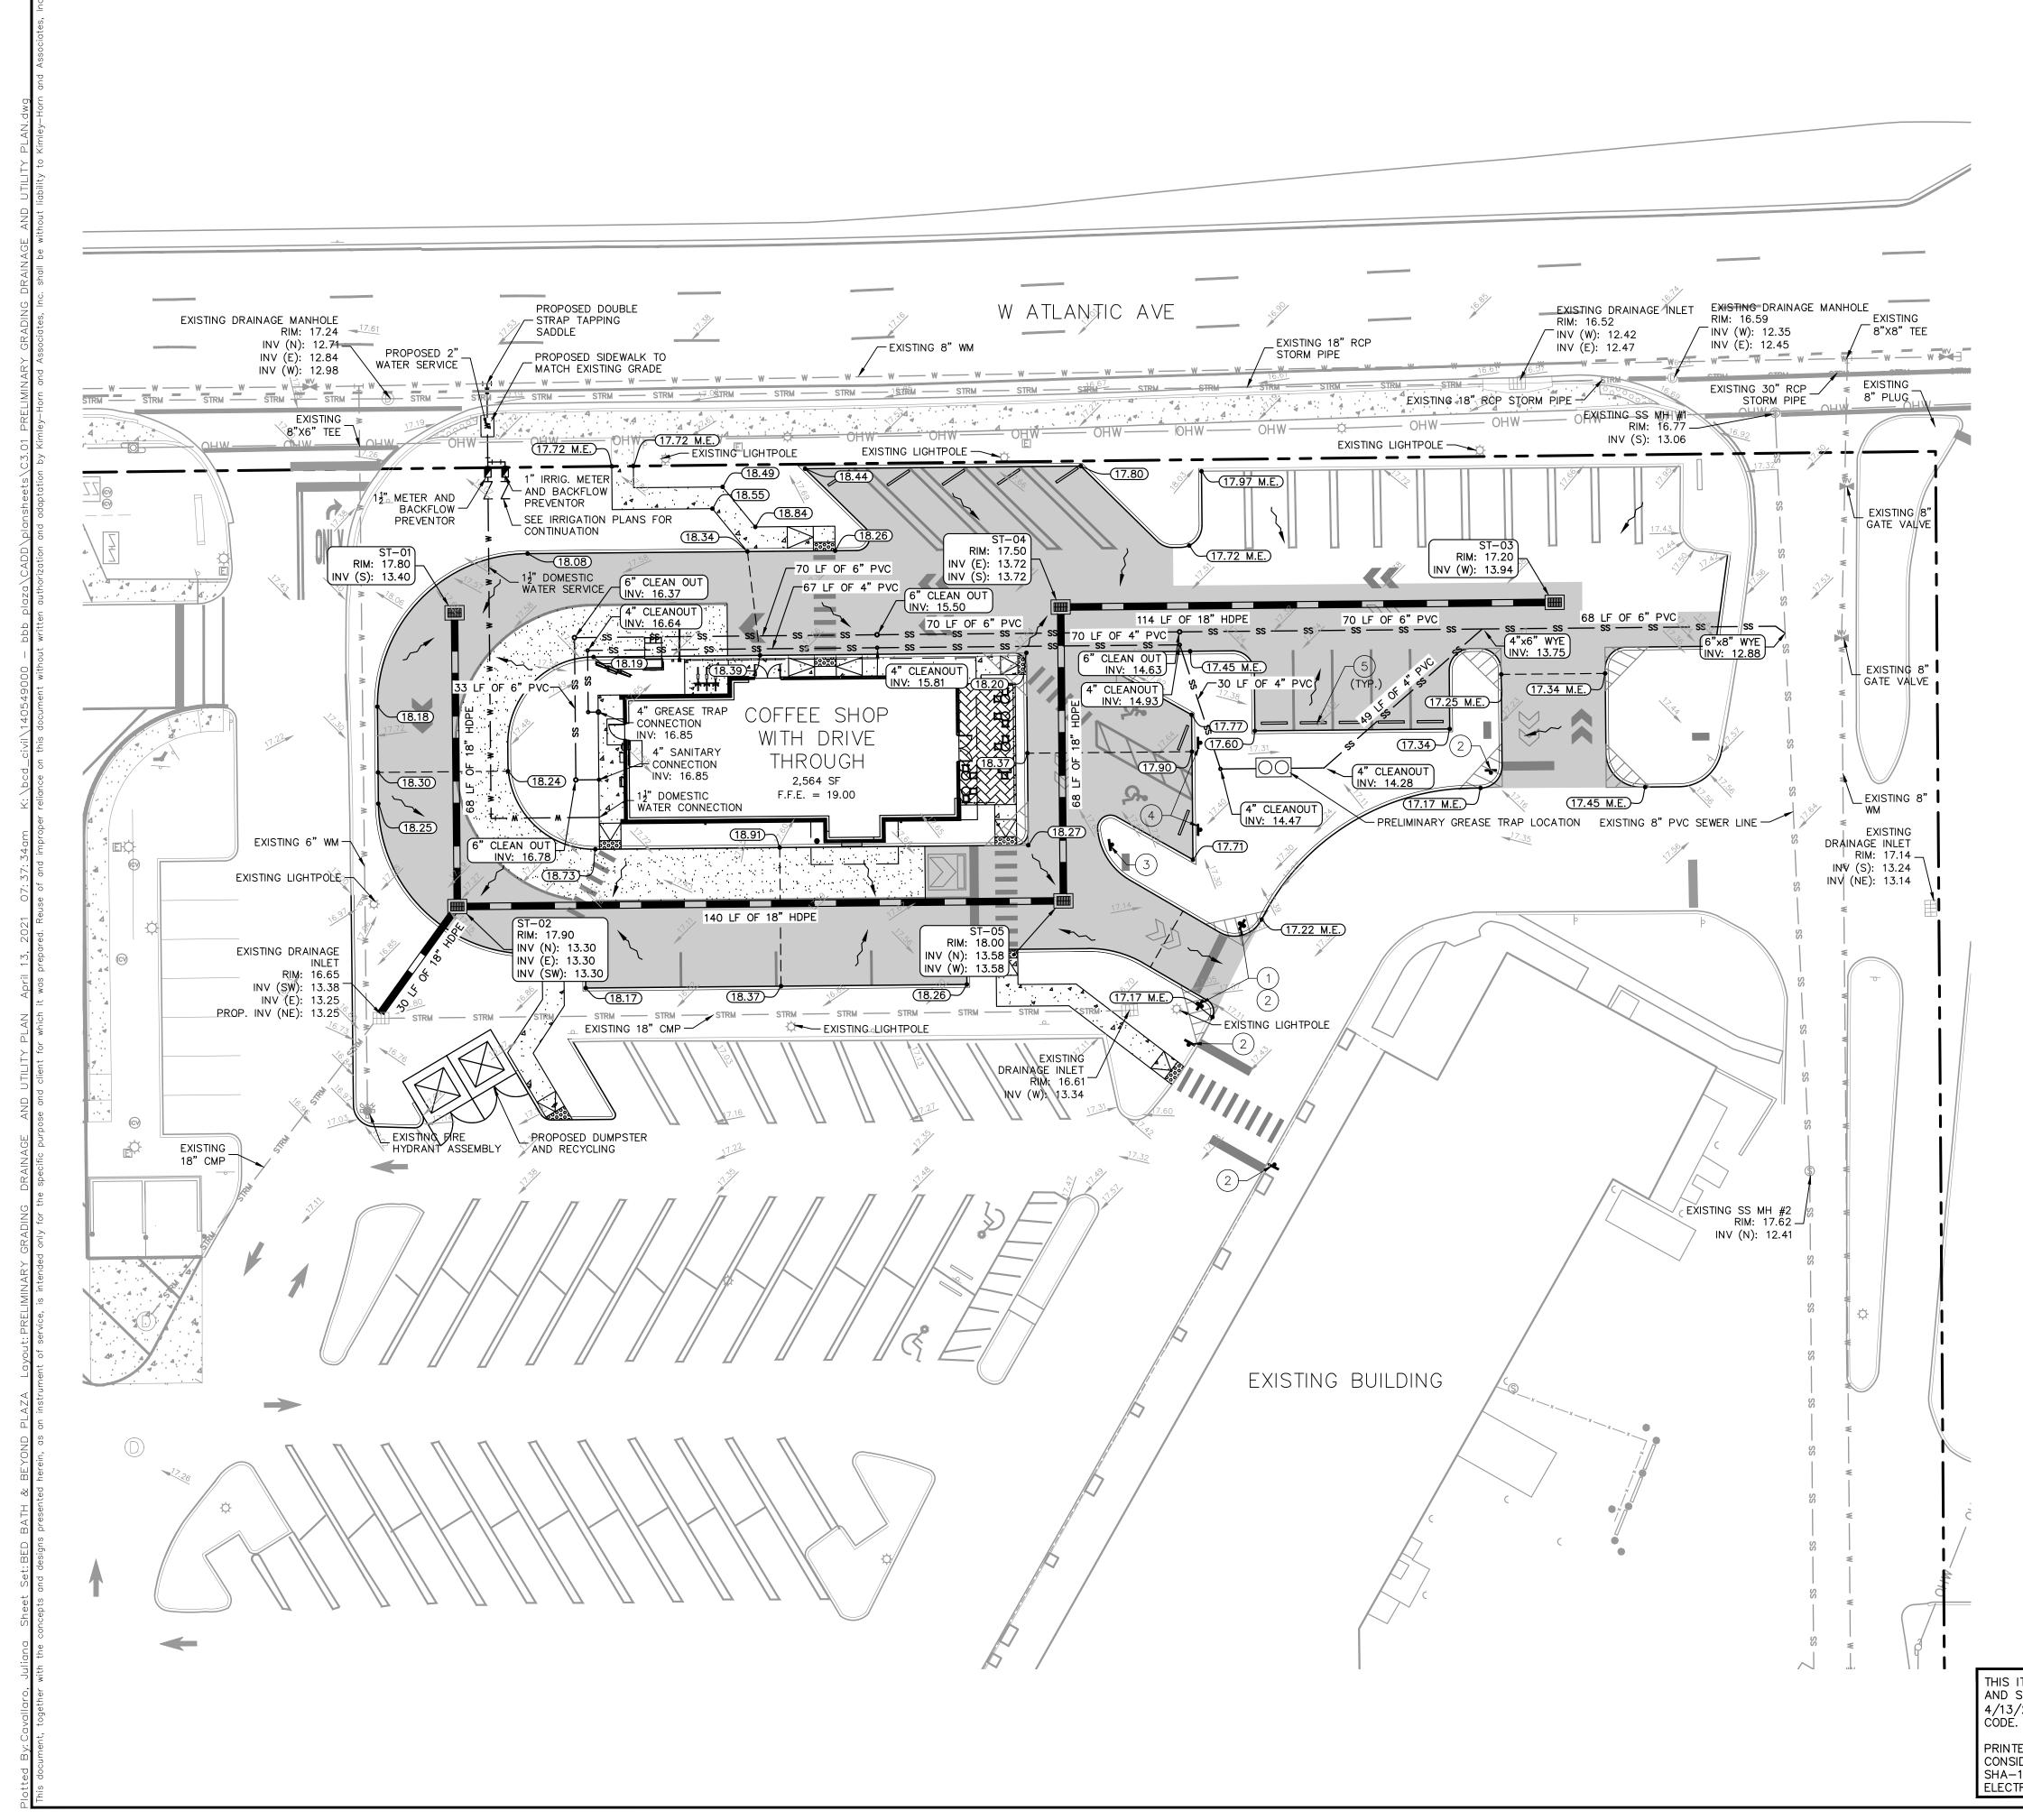

GNED<br>P.E., ON<br>ION                   | 2,954 (INCL<br>OUTDOO      | AUDES 390 SF<br>R DINING) | MASTER PLAN                                                                                                                                                      |
| 4.4.9(G)(3)(e)(2)<br>5 ITEM HAS BEEN ELECTRONICALLY S<br>5 SEALED BY JOSHUA D. HORNING, F<br>3/21 USING A SHA-1 AUTHENTICAT        | 4,000 SQUARE FEET<br>MINIMUM FOR A<br>FREESTANDING BUILDING<br>VERTICAL DAT<br>ELEVATIONS S<br>NORTH AMERI-<br>NAVD '88 ELEV<br>SIGNED<br>O.E., ON<br>ION<br>ION<br>RE NOT | 2,954 (INCL<br>OUTDOO      | UDES 390 SF<br>R DINING)  | BED BATH & BEYOND<br>PLAZA<br>PLAZA<br>PREPARED FOR<br>BBB PLAZA<br>BBB PLAZA<br>ASSOCIATES LTD.<br>ASSOCIATES LTD.                                              |

EET





|   |                                                                                                                                                                                                                                                               | Щ. In the second s |
|---|---------------------------------------------------------------------------------------------------------------------------------------------------------------------------------------------------------------------------------------------------------------|--------------------------------------------------------------------------------------------------------------------------------------------------------------------------------------------------------------------------------------------------------------