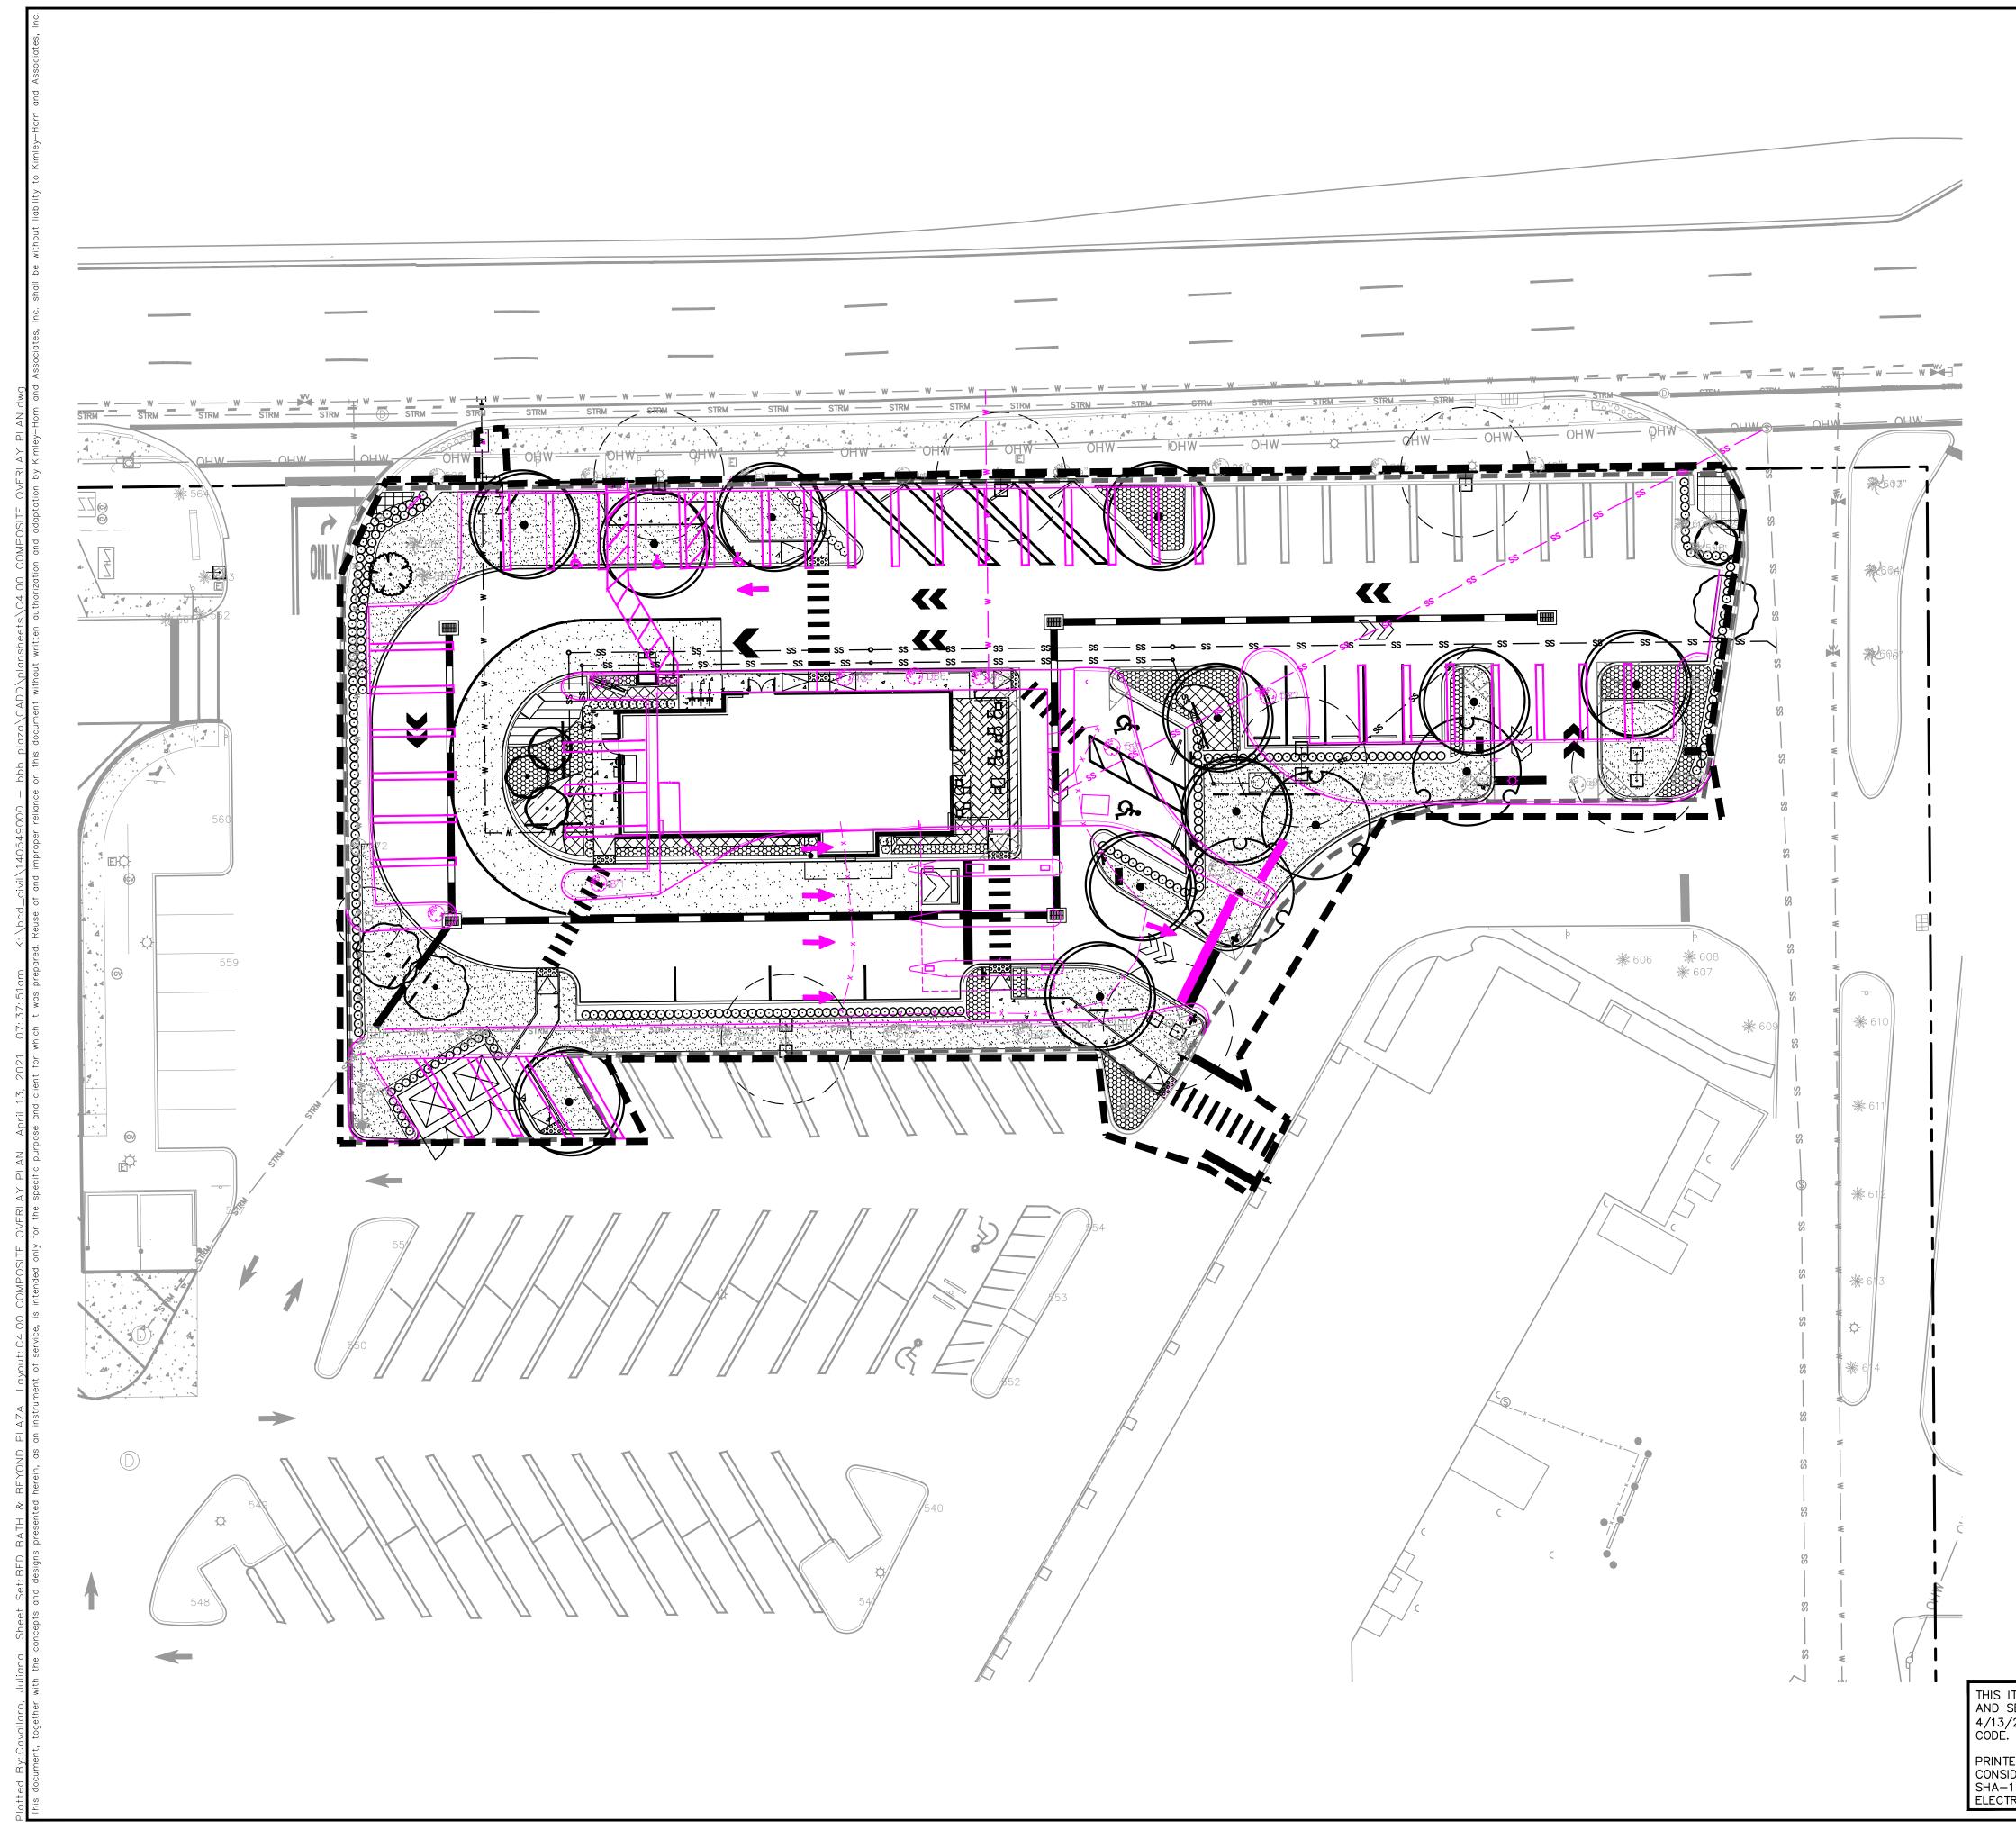

|





GRAPHIC SCALE IN FEET

### <u>LEGEND</u>



| PROPERTY LINE                                                   |
|-----------------------------------------------------------------|
| LIMITS OF DISTURBANCE                                           |
| EXISTING SANITARY SEWER                                         |
| EXISTING WATER                                                  |
| EXISTING STORM                                                  |
| EXISTING OVERHEAD ELECTRIC                                      |
| PROPOSED LANDSCAPE<br>(SEE LANDSCAPE PLANS FOR DETAILS)         |
| EXISTING LIGHTPOLE                                              |
| SANITARY SEWER TO BE DEMOLISHED                                 |
| WATER TO BE DEMOLISHED                                          |
| LAND