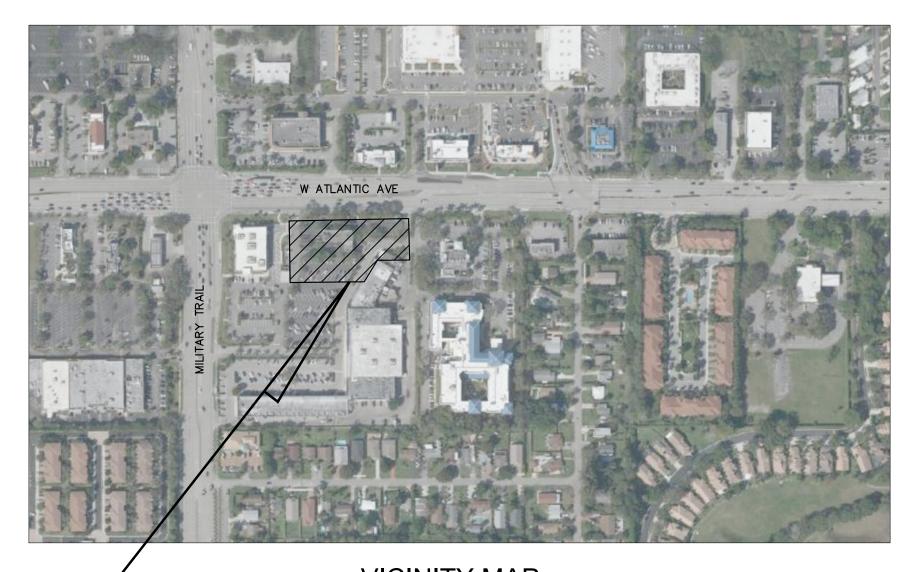

#### SURVEYOR

CAULFIELD & WHEELER, INC. 7900 GLADES ROAD, SUITE 100 BOCA RATON, FL 33433 PHONE: (561) 392–1991 CONTACT: DAVID P. LINDLEY, P.L.S

**PROJECT LOCATION** 4920 W ATLANTIC AVE DELRAY BEACH, FL