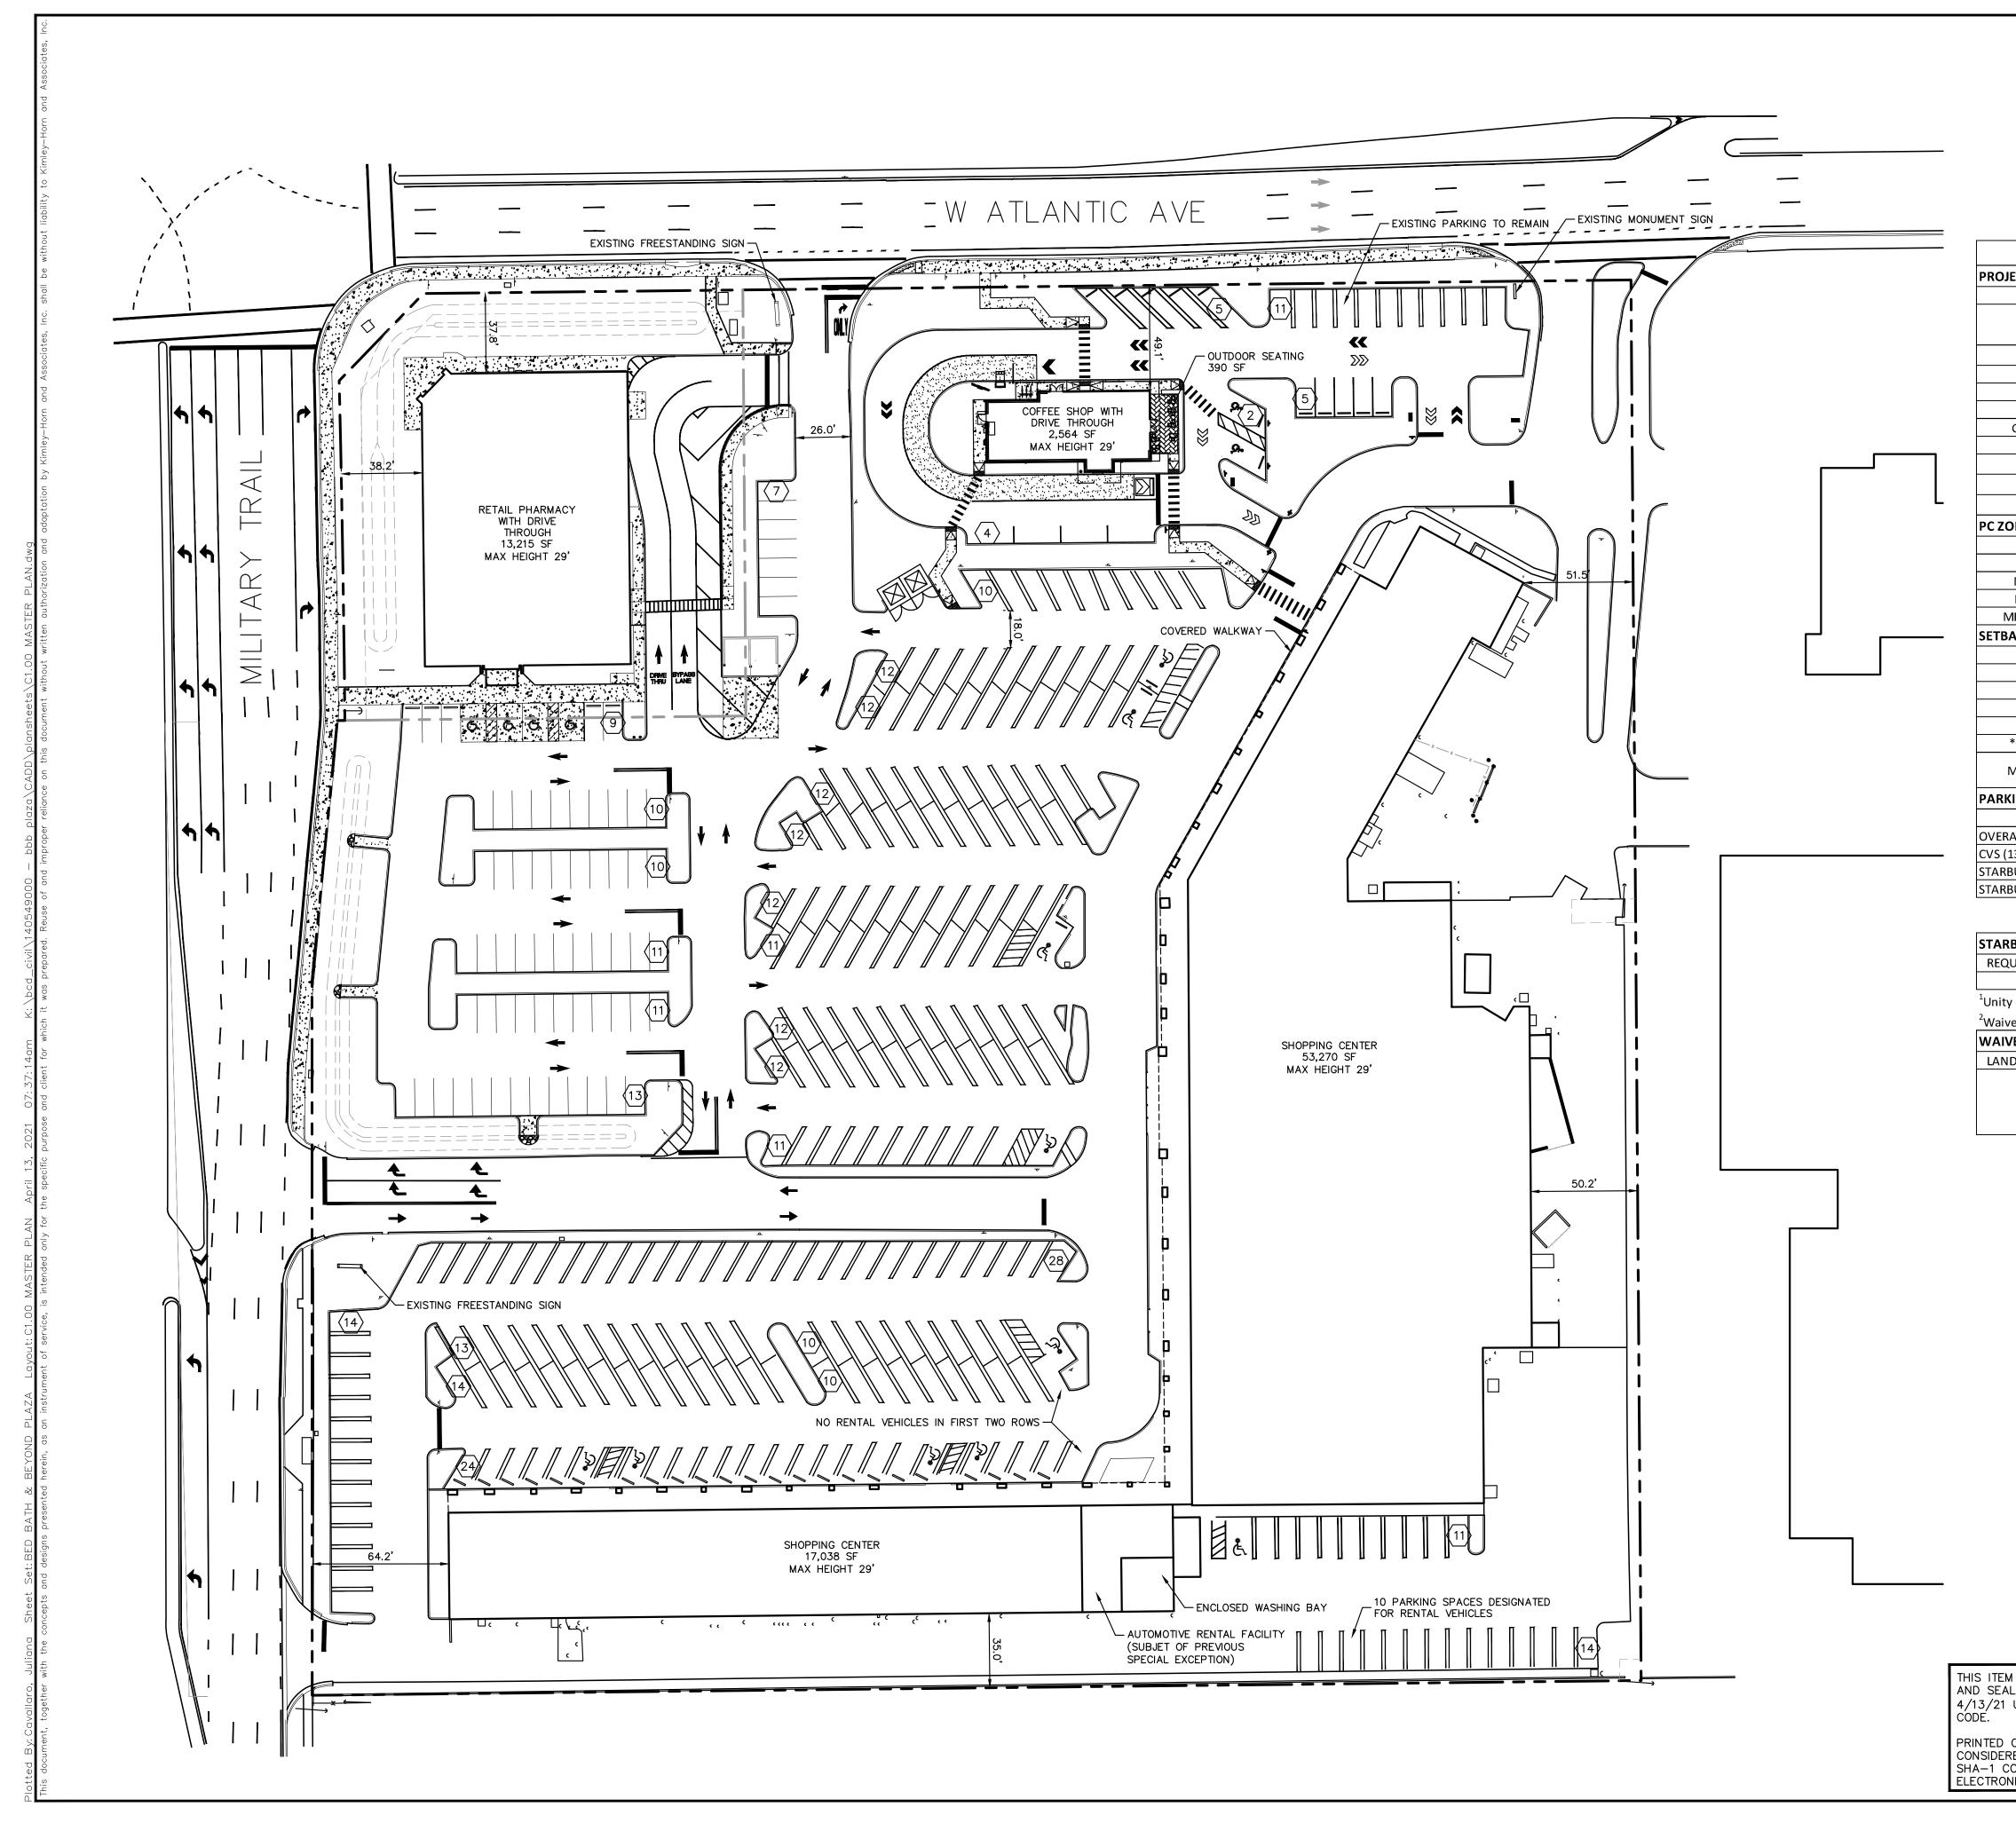

# SITE DEVELOPMENT PLANS FOR BED BATH & BEYOND PLAZA PREPARED FOR BBB PLAZA ASSOCIATES LTD.

GRAPHIC SCALE IN FEET 0 150 300 600

|                        |                                                                                                                                            |                     | B                                                                                                                          |
|------------------------|--------------------------------------------------------------------------------------------------------------------------------------------|---------------------|----------------------------------------------------------------------------------------------------------------------------|
|                        |                                                                                                                                            |                     | DATE                                                                                                                       |
| 5                      |                                                                                                                                            |                     |                                                                                                                            |
|                        |                                                                                                                                            |                     |                                                                                                                            |
|                        |                                                                                                                                            |                     |                                                                                                                            |
|                        |                                                                                                                                            |                     | ON SNO                                                                                                                     |
|                        |                                                                                                                                            |                     | KEVISIONS                                                                                                                  |
|                        |                                                                                                                                            |                     |                                                                                                                            |
|                        |                                                                                                                                            |                     |                                                                                                                            |
|                        |                                                                                                                                            |                     | ů ž                                                                                                                        |
| -                      |                                                                                                                                            |                     | 33445                                                                                                                      |
|                        |                                                                                                                                            |                     |                                                                                                                            |
|                        | Sheet List Table                                                                                                                           |                     | 00000996<br>00000996                                                                                                       |
| Sheet Number           | Sheet Title                                                                                                                                |                     | Congress ave, suite 201, delay belay beach, fl<br>phone: 561-330-2345 fax: 561-863-8175<br>www.kimley-horn.com ca 00000696 |
| C0.00                  | COVER SHEET                                                                                                                                |                     | and A:<br>201, de<br>0M (                                                                                                  |
| 1                      | SURVEY                                                                                                                                     |                     | HORN JUITE SUITE JUITE JUITE JUITE                                                                                         |
| 2                      | SURVEY                                                                                                                                     |                     | AVE, SAVE, SI - 330                                                                                                        |
| 3                      |                                                                                                                                            |                     | 021 KII<br>GRESS<br>NE: 56<br>WWW.KIN                                                                                      |
| C1.00                  | MASTER PLAN                                                                                                                                |                     | s conv                                                                                                                     |
| C2.00<br>C3.00         | CLASS IV SITE PLAN<br>PRELIMINARY ENGINEERING PLAN                                                                                         |                     | 1615                                                                                                                       |
| C3.10                  | PRELIMINARY ENGINEERING DETAILS                                                                                                            |                     |                                                                                                                            |
| C4.00                  | COMPOSITE OVERLAY PLAN                                                                                                                     |                     | PROFESSIONAL<br>D. HORNING<br>NSE NUMBER<br>7505<br>/16/21                                                                 |
| C5.00                  | DEMOLITION PLAN                                                                                                                            |                     | ENSED PROFESSION<br>SHUA D. HORNIN<br>FIL LICENSE NUMBER<br>67505<br>03/16/21                                              |
| L0.00                  | TREE DISPOSITION PLAN                                                                                                                      | -                   | LICENSED<br>JOSHUA<br>6-<br>TE: 037                                                                                        |
| L0.01                  | TREE DISPOSITION PLAN                                                                                                                      |                     | UICI<br>JC<br>DATE:                                                                                                        |
| L1.00                  | LANDSCAPE PLAN<br>LANDSCAPE PLAN                                                                                                           |                     | JJECT<br>0000<br>E<br>SHOWN<br>MTR<br>JJC<br>JDH                                                                           |
| L1.01                  | LANDSCAPE DETAILS                                                                                                                          |                     |                                                                                                                            |
| L1.11                  | LANDSCAPE NOTES                                                                                                                            |                     | HA<br>40,<br>60 EC<br>CKED<br>CKED                                                                                         |
| IR1.00                 | IRRIGATION PLAN                                                                                                                            |                     | DRA DESI                                                                                                                   |
| IR1.10                 | IRRIGATION DETAILS                                                                                                                         |                     | .                                                                                                                          |
| IR1.11                 | IRRIGATION NOTES                                                                                                                           |                     |                                                                                                                            |
| IR1.12                 | IRRIGATION NOTES                                                                                                                           |                     |                                                                                                                            |
| P0.00                  | PHOTOMETRIC PLAN<br>FLOOR PLAN                                                                                                             |                     |                                                                                                                            |
| A-2                    | ROOF PLAN                                                                                                                                  |                     |                                                                                                                            |
| A-2.1                  | DETAILS                                                                                                                                    |                     |                                                                                                                            |
| A-3                    | ELEVATIONS                                                                                                                                 |                     | COVER SHEET                                                                                                                |
| A-3.1                  | COLORED ELEVATIONS                                                                                                                         |                     |                                                                                                                            |
|                        |                                                                                                                                            |                     |                                                                                                                            |
|                        |                                                                                                                                            |                     | <br>                                                                                                                       |
|                        |                                                                                                                                            |                     |                                                                                                                            |
|                        |                                                                                                                                            |                     | BEYOND<br>A<br>FOR<br>AZA<br>ES LTD.                                                                                       |
|                        |                                                                                                                                            |                     | S L S R                                                                                                                    |
|                        |                                                                                                                                            |                     |                                                                                                                            |
|                        | VERTICAL DATUM                                                                                                                             |                     | TH &                                                                                                                       |
|                        | ELEVATIONS SHOWN HEREON ARE<br>NORTH AMERICAN VERTICAL DATUM<br>NAVD '88 ELEV + 1.506' = NGVD '29 E                                        | / OF 1988.          |                                                                                                                            |
| <b>_</b>               |                                                                                                                                            |                     | AS AS                                                                                                                      |
| AND SEALE<br>4/13/21 U | HAS BEEN ELECTRONICALLY SIGNED<br>D BY JOSHUA D. HORNING, P.E., ON<br>SING A SHA-1 AUTHENTICATION<br>CALL 2 WORKING DAYS<br>BEFORE YOU DIG | ŎIJ.                | BI                                                                                                                         |
| CODE.                  | IT'S THE LAW!                                                                                                                              | at's below.         |                                                                                                                            |
| CONSIDERE              | D SIGNED AND SEALED AND THE DE MUST BE VERIFIED ON ANY                                                                                     | III before you dig. | SHEET NUMBER                                                                                                               |
|                        |                                                                                                                                            |                     |                                                                                                                            |

| _         |   |          | Ĵ  | _   |
|-----------|---|----------|----|-----|
|           | Λ |          |    |     |
| RAPH<br>2 |   | SC.<br>4 | IN | FEI |
|           |   |          |    |     |

| PROJECT INFORMATION                                                                                                                |                                                                                                                                                                            |                            |                           |                                                                                                                                                                  |
|------------------------------------------------------------------------------------------------------------------------------------|----------------------------------------------------------------------------------------------------------------------------------------------------------------------------|----------------------------|---------------------------|------------------------------------------------------------------------------------------------------------------------------------------------------------------|
| PROJECT NAME                                                                                                                       |                                                                                                                                                                            | ID BEYOND PLAZ             | Ά                         |                                                                                                                                                                  |
|                                                                                                                                    |                                                                                                                                                                            | 3-00-000-7070 <sup>1</sup> |                           |                                                                                                                                                                  |
| PBC PCN #                                                                                                                          |                                                                                                                                                                            | 3-30-001-0000 <sup>1</sup> |                           |                                                                                                                                                                  |
| ZONING DESIGNATION<br>FUTURE LAND USE                                                                                              | PC AND GC (FOU                                                                                                                                                             |                            | RLAY) <sup>1</sup>        |                                                                                                                                                                  |
| LAND AREA                                                                                                                          |                                                                                                                                                                            | SF / 9.2815 AC             |                           |                                                                                                                                                                  |
|                                                                                                                                    | CODE PROVISION                                                                                                                                                             | EXISTING                   | PROPOSED                  | 4<br>U                                                                                                                                                           |
| GROSS BUILDING AREA (SF)                                                                                                           | N/A                                                                                                                                                                        | 89,373                     | 86,477                    | 33445                                                                                                                                                            |
| AUTO RENTAL FACILITY<br>LOT COVERAGE                                                                                               | MAX 5%<br>75% MAXIMUM                                                                                                                                                      | 1,983 (2.3%)<br>87.93%     | 1,983 (2.3%)<br>86.92%    | C.<br>75<br>75                                                                                                                                                   |
| OPEN SPACE                                                                                                                         | 25 MINIMUM                                                                                                                                                                 | 48,801 (12%) <sup>2</sup>  | 54,759 (14%) <sup>2</sup> | ACH, N 696                                                                                                                                                       |
|                                                                                                                                    | TY REDUCED, AFFECTED AREA                                                                                                                                                  |                            |                           | M ASSOCIATES, INC.<br>1. DELRAY BEACH, FL<br>FAX: 561-863-8175<br>M CA 00000696                                                                                  |
| PC ZONING DISTRICT CRITERIA                                                                                                        | THE BOOLD, AT LOTED ANEA                                                                                                                                                   |                            | 2370                      | SOCI<br>561-<br>7 00                                                                                                                                             |
| РС                                                                                                                                 | REQUIRED                                                                                                                                                                   | PROF                       | POSED                     |                                                                                                                                                                  |
| MINIMUM LOT SIZE (SF)                                                                                                              | 10,000                                                                                                                                                                     |                            | ,301                      | and                                                                                                                          |
|                                                                                                                                    | 50                                                                                                                                                                         |                            | 67<br>57                  | DRN<br>DRN<br>2345<br>RN.0                                                                                                                                       |
| MINIMUM LOT DEPTH (FT)<br>MINIMUM LOT FRONTAGE (FT)                                                                                | 100<br>50                                                                                                                                                                  |                            | 245                       | © 2021 KIMLEY-HORN AND ASSOCIATES, INC.<br>CONGRESS AVE, SUITE 201, DELRAY BEACH, FL<br>PHONE: 561-330-2345 FAX: 561-863-8175<br>WWW.KIMLEY-HORN.COM CA 00000696 |
| SETBACKS (FT)                                                                                                                      |                                                                                                                                                                            | ·                          |                           | MLEY<br>AVE<br>AVE                                                                                                                                               |
|                                                                                                                                    | REQUIRED                                                                                                                                                                   | EXISTING                   | PROVIDED                  | V.KIN                                                                                                                                                            |
| ATLANTIC AVE                                                                                                                       | BETWEEN 30-42'                                                                                                                                                             | 49.1'                      | 49.1'                     | N N C Z O Z O N E Z O Z O N E Z O Z O N E Z O Z O N E Z O Z O Z O Z O Z O Z O Z O Z O Z O Z                                                                      |
|                                                                                                                                    | 10                                                                                                                                                                         | 38.2                       | 38.2                      | bh Co @                                                                                                                                                          |
| SIDE INTERIOR<br>REAR                                                                                                              | 10 10                                                                                                                                                                      | 50.2'<br>35'               | 50.2'<br>35'              | 61<br>5<br>0                                                                                                                                                     |
| *PER SECTION 4.4.9(G)(3)E USE FO                                                                                                   |                                                                                                                                                                            |                            |                           | 9                                                                                                                                                                |
| MAXIMUM BUILDING HEIGHT                                                                                                            | ±29' MAX (MEASURED                                                                                                                                                         | ±29'                       | ±29'                      |                                                                                                                                                                  |
|                                                                                                                                    | FROM CROWN OF                                                                                                                                                              | ±23                        | <u> </u>                  | NG NG                                                                                                                                                            |
| PARKING                                                                                                                            |                                                                                                                                                                            | DEOLUSE                    |                           | PROFESSIONAL<br>D. HORNING<br>NSE NUMBER<br>7505                                                                                                                 |
| OVERALL SHOPPING CENTER (70,308 SF)                                                                                                | PARKING RATIO<br>4/1000                                                                                                                                                    |                            | D PARKING<br>81           | ROFES<br>). HC<br>505                                                                                                                                            |
| CVS (13,215 SF)                                                                                                                    | 4/1000                                                                                                                                                                     |                            | 53                        |                                                                                                                                                                  |
| STARBUCKS (2,564 SF)                                                                                                               | 4/1000                                                                                                                                                                     |                            | 10                        | JOSHUA<br>FL LICEN                                                                                                                                               |
| STARBUCKS OUTDOOR SEATING (390)                                                                                                    |                                                                                                                                                                            |                            | 2                         | JO                                                                                                                                                               |
|                                                                                                                                    | TOTAL REQUIRED PARKING                                                                                                                                                     |                            | 46<br>52                  | · · · · · · · · · · · · · · · · · · ·                                                                                                                            |
| STARBUCKS BICYCLE PARKING                                                                                                          |                                                                                                                                                                            | ı                          | _                         | MTR N                                                                                                                                                            |
| REQUIRED BICYCLE PARKING (2,954 SF)                                                                                                | ) (2/10,000 OR 2 MINIMUM)                                                                                                                                                  |                            | 2                         | 100000                                                                                                                                                           |
| PROVIDED BICYCLE I                                                                                                                 | PARKING                                                                                                                                                                    |                            | 2                         | AS<br>AS<br>AS                                                                                                                                                   |
| <sup>1</sup> Unity of title recorded and on file                                                                                   |                                                                                                                                                                            |                            |                           |                                                                                                                                                                  |
| <sup>2</sup> Waiver previously granted for existing                                                                                | condition                                                                                                                                                                  |                            |                           | KHA F<br>1405<br>APR<br>Scale ,<br>besigned                                                                                                                      |
| WAIVER REQUEST                                                                                                                     |                                                                                                                                                                            |                            |                           |                                                                                                                                                                  |
| LAND DEVELOPMENT CODE SECTION                                                                                                      |                                                                                                                                                                            | PRO                        | VIDED                     |                                                                                                                                                                  |
| LAND DEVELOPMENT CODE SECTION                                                                                                      | REQUIREMENT                                                                                                                                                                |                            |                           |                                                                                                                                                                  |
| LAND DEVELOPMENT CODE SECTION 4.4.9(G)(3)(e)(2)                                                                                    | 4,000 SQUARE FEET<br>MINIMUM FOR A                                                                                                                                         | 2,954 (INCL                | UDES 390 SF               |                                                                                                                                                                  |
|                                                                                                                                    | 4,000 SQUARE FEET                                                                                                                                                          | 2,954 (INCL                |                           |                                                                                                                                                                  |
|                                                                                                                                    | 4,000 SQUARE FEET<br>MINIMUM FOR A                                                                                                                                         | 2,954 (INCL                | UDES 390 SF               | MASTER PLAN                                                                                                                                                      |
|                                                                                                                                    | 4,000 SQUARE FEET<br>MINIMUM FOR A                                                                                                                                         | 2,954 (INCL                | UDES 390 SF               | OND<br>MASTER PLAN                                                                                                                                               |
| 4.4.9(G)(3)(e)(2)<br>5 ITEM HAS BEEN ELECTRONICALLY S<br>5 SEALED BY JOSHUA D. HORNING, F<br>3/21 USING A SHA-1 AUTHENTICATI<br>E. | 4,000 SQUARE FEET<br>MINIMUM FOR A<br>FREESTANDING BUILDING<br>VERTICAL DAT<br>ELEVATIONS S<br>NORTH AMERI<br>NAVD '88 ELEV<br>SIGNED<br>P.E., ON<br>ION                   | 2,954 (INCL<br>OUTDOO      | AUDES 390 SF<br>R DINING) | MASTER PLAN                                                                                                                                                      |
| 4.4.9(G)(3)(e)(2)<br>5 ITEM HAS BEEN ELECTRONICALLY S<br>5 SEALED BY JOSHUA D. HORNING, F<br>3/21 USING A SHA-1 AUTHENTICAT        | 4,000 SQUARE FEET<br>MINIMUM FOR A<br>FREESTANDING BUILDING<br>VERTICAL DAT<br>ELEVATIONS S<br>NORTH AMERI-<br>NAVD '88 ELEV<br>SIGNED<br>O.E., ON<br>ION<br>ION<br>RE NOT | 2,954 (INCL<br>OUTDOO      | UDES 390 SF<br>R DINING)  | BED BATH & BEYOND<br>PLAZA<br>PLAZA<br>PREPARED FOR<br>BBB PLAZA<br>BBB PLAZA<br>ASSOCIATES LTD.<br>ASSOCIATES LTD.                                              |