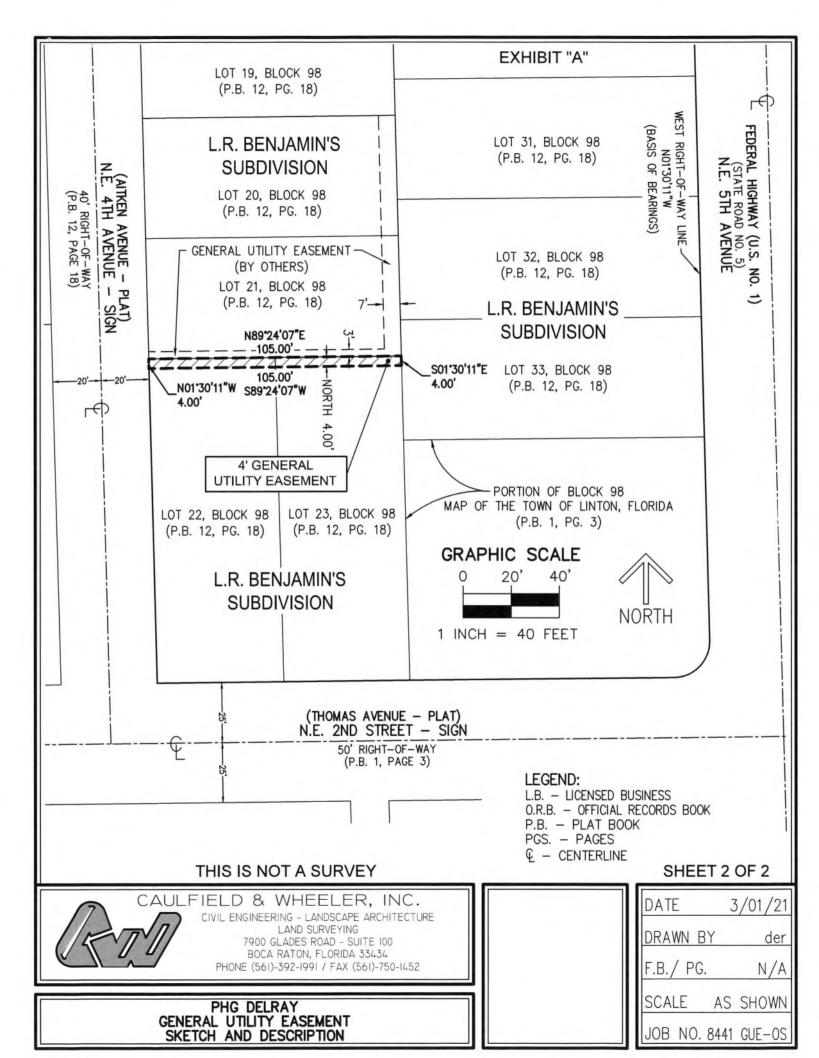

#### **EXHIBIT "A"**

### **DESCRIPTION:**

THE NORTH 4.00 FEET OF LOTS 22 AND 23, BLOCK 98, L.R. BENJAMIN'S SUBDIVISION, ACCORDING TO THE PLAT THEREOF, AS RECORDED IN PLAT BOOK 12, PAGE 18 OF THE PUBLIC RECORDS OF PALM BEACH COUNTY, FLORIDA.

SAID LANDS LYING AND BEING IN THE CITY OF DELRAY BEACH, PALM BEACH COUNTY, FLORIDA.

# SURVEYOR'S NOTES:

- 1. SURVEY MAPS OR THE COPIES THEREOF ARE NOT VALID WITHOUT THE ORIGINAL SIGNATURE AND THE ORIGINAL SEAL, OR THE AUTHENTICATED ELECTRONIC SIGNATURE, OF A FLORIDA LICENSED PROFESSIONAL LAND SURVEYOR AND MAPPER.
- 2. ADDITIONS OR DELETIONS TO SURVEY MAPS BY OTHER THAN THE SIGNING PARTY OR PARTIES IS PROHIBITED WITHOUT WRITTEN CONSENT OF THE SIGNING PARTY OR PARTIES.
- 3. LANDS SHOWN HEREON WERE NOT ABSTRACTED, BY THE SURVEYOR, FOR RIGHTS-OF-WAY, EASEMENTS, OWNERSHIP, OR OTHER INSTRUMENTS OF RECORD.
- 4. BEARINGS SHOWN HEREON ARE RELATIVE TO A GRID BEARING OF NORTH 01°30'11" WEST ALONG THE WEST RIGHT-OF-WAY LINE OF NORTHEAST 5TH AVENUE (FEDERAL HIGHWAY) RELATIVE TO THE FLORIDA STATE PLANE COORDINATE SYSTEM, EAST ZONE, TRANSVERSE MERCATOR PROJECTION, NORTH AMERICAN DATUM OF 1983 WITH THE 1990 ADJUSTMENT (NAD 83/90) AND AS OBSERVED BY FIELD MEASUREMENTS.
- 5. THE "DESCRIPTION" SHOWN HEREON WAS PREPARED BY THE SURVEYOR.
- 6. DATA SHOWN HEREON WAS COMPILED FROM THE INSTRUMENTS OF THE PUBLIC RECORDS OF PALM BEACH COUNTY, FLORIDA, AND DOES NOT CONSTITUTE A FIELD SURVEY AS SUCH.
- 7. INSTRUMENTS OF RECORD SHOWN HEREON ARE RECORDED IN THE PUBLIC RECORDS OF PALM BEACH COUNTY, FLORIDA, UNLESS OTHERWISE SHOWN.

#### THIS IS NOT A SURVEY

CAULFIELD & WHEELER, INC.

CIVIL ENGINEERING - LANDSCAPE ARCHITECTURE LAND SURVEYING 7900 GLADES ROAD - SUITE 100 BOCA RATON, FLORIDA 33434 PHONE (561)-392-1991 / FAX (561)-750-1452