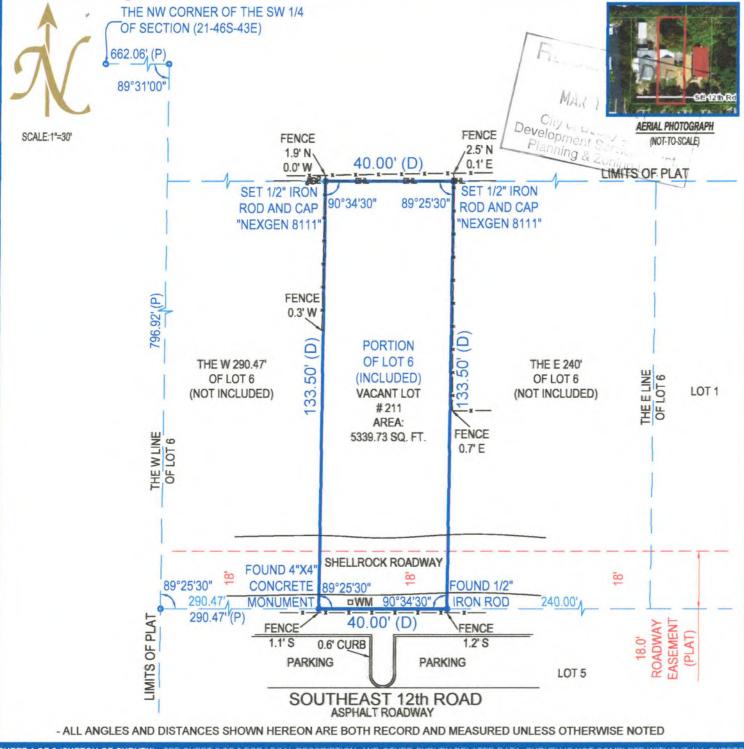

# 211 SOUTHLAST 12th ROAD, DELRAY LEACH, FL. 33483

SHEET 1 OF 2 (SKETCH OF SURVEY) - SEE SHEET 2 OF 2 FOR LEGAL DESCRIPTION, AND OTHER SURVEY RELATED DATA. SURVEY IS NOT COMPLETE WITHOUT ALL SHEETS

The survey map & report or the copies thereof are not valid without the digital signature and seal of a Florida licensed surveyor and mapper

## LEGAL DESCRIPTION OF: 211 SE 12TH RD, DELRAY BEACH, FL, 33483

THE WEST 40 FEET OF THE EAST 280 FEET OF LOT 6, LAMBERT TRAILER COURT, ACCORDING TO THE PLAT THEREOF ON FILE IN THE OFFICE OF THE CLERK OF THE CIRCUIT COURT AND FOR PALM BEACH COUNTY, IN PLAT BOOK 22, PAGE 41, INCLUDING THE IMPROVEMENTS THEREON AND FURNISHINGS THEREIN CONTAINED, PER AGREEMENT.

### **SURVEY NOTES:**

- COMMUNITY ROADWAY CROSSES THE BOUNDARY LINES ON EASTERLY AND WESTERLY SIDES OF LOT AS SHOWN.
- FENCES LIE NEAR BOUNDARY LINES AS SHOWN, OWNERSHIP NOT DETERMINED.

| LEGEND |                                                                                 |
|--------|---------------------------------------------------------------------------------|
| A/C    | -AIR CONDITIONER                                                                |
| WM     | -WATER METER                                                                    |
| AL     | - ARC LENGTH                                                                    |
| (0)    | -CALCULATED                                                                     |
| (M)    | -MEASURED                                                                       |
|        | -POINT OF BEGINNING                                                             |
|        | -POINT OF COMMENCEMENT                                                          |
| &      | -AND                                                                            |
| P.B.   | -PLAT BOOK                                                                      |
| PG     | -PAGE                                                                           |
| U.E.   | -UTILITY EASEMENT                                                               |
| D.E.   | -DRAINAGE EASEMENT                                                              |
| P.U.E. | - PUBLIC UTILITY EASEMENT                                                       |
| L.A.E. | -LIMITED ACCESS EASEMENT                                                        |
| L.M.E. | - PUBLIC UTILITY EASEMENT - LIMITED ACCESS EASEMENT - LAKE MAINTENANCE EASEMENT |
| O.H.E  | -OVERHEAD EASEMENT                                                              |
| R      | -RADIUS                                                                         |
| (R)    | -RECORD                                                                         |
| O.R.B. | -OFFICIAL RECORDS BOOK                                                          |
| Sq.Ft. | -SQUARE FEET                                                                    |
| Ac.    | -ACRES                                                                          |
| DB     | -DEED BOOK                                                                      |
| (D)    | -DEED                                                                           |
| (P)    | -PLAT                                                                           |
| EOW    | -EDGE OF WATER                                                                  |
| TOB    | -TOP OF BANK                                                                    |
| OHL    | -OVERHEAD LINE                                                                  |
| C/0    | -CLEAN OUT                                                                      |
|        | -ELEVATION                                                                      |
|        | -FINISHED FLOOR                                                                 |
|        | -LICENSED SURVEYOR                                                              |
| LB     | -LICENSED BUSINESS                                                              |
| PSM    | -PROFESSIONAL SURVEYOR & MAPPER                                                 |
| -x-    | -FENCE                                                                          |
|        | -NUMBER                                                                         |
|        | -PLUS OR MINUS                                                                  |
|        | -ASPHALT                                                                        |
|        | -CONCRETE                                                                       |
|        | -PAVER/BRINCK                                                                   |
| 1      | -WOOD                                                                           |
|        | -LIGHT POLE                                                                     |
| @      | -WELL                                                                           |
| -      | -WATER VALVE                                                                    |
| 6      | -CENTER LINE                                                                    |
|        | -CATCH BASIN                                                                    |
| 0      | -FIRE HYDRANT                                                                   |
|        | -UTILITY POLE                                                                   |
|        | -MANHOLE                                                                        |
| 188    | -ELEVATION                                                                      |
|        |                                                                                 |

#### GENERAL NOTES

1) THIS SURVEY IS BASED UPON RECORD INFORMATION BY CLIENT, NO SPECIFIC SEARCH OF THE PUBLIC RECORD HAS BEEN MADE BY THIS OFFICE UNLESS OTHERWISE NOTED.

2) IF THIS SURVEY HAS BEEN PREPARED FOR THE PURPOSES OF A MORTGAGE TRANSACTION, ITS SCOPE IS LIMITED TO THE DETERMINATION OF TITLE DEFICIENCIES. NO FUTURE CONSTRUCTION SHALL BE BASED UPON THIS SURVEY WITHOUT FIRST OBTAINING APPROVAL AND/OR UPDATES FROM NEXGEN SURVEYING, LLC. NEXGEN SURVEYING, LLC. ASSUMES NO RESPONSIBILITY FOR ERRORS RESULTING FROM FAILURE TO ADHERE TO THIS CLAUSE. 3) ANY FENCES SHOWN HEREON ARE ILLUSTRATIVE OF THEIR GENERAL POSITION ONLY. FENCE TIES SHOWN ARE TO GENERAL CENTERLINE OF FENCE. THIS OFFICE WILL NOT BE RESPONSIBLE FOR DAMAGES RESULTING SOLELY ON THEIR PHYSICAL RELATIONSHIP TO THE MONUMENTED BOUNDARY LINES. 4) GRAPHIC REPRESENTATIONS MAY HAVE BEEN EXAGGERATED TO MORE CLEARLY ILLUSTRATE MEASURED RELATIONSHIPS - DIMENSIONS SHALL HAVE PRECEDENCE OVER SCALED POSITIONS. 5) UNDERGROUND IMPROVEMENTS HAVE NOT BEEN LOCATED EXCEPT AS SPECIFICALLY SHOWN. 6) ELEVATIONS ARE BASED UPON NATIONAL GEODETIC VERTICAL DATUM (N.G.V.D. 1929) OR NORTH AMERICAN VERTICAL DATUM (N.G.V.D. 1929) OR NO