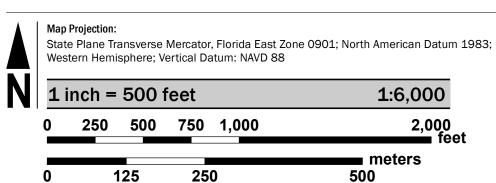

nexing land on adjacent FIRM panels must obtain a current copy of the adjacent panel as well as the current FIRM Index. These may be ordered directly from the Flood Map Service Center at the number listed

For community and countywide map dates refer to the Flood Insurance Study Report for this jurisdiction. To determine if flood insurance is available in this community, contact your Insurance agent or call the National

Flood Insurance Program at 1-800-638-6620.

Base map information shown on this FIRM was provided by Palm Beach County, dated 2009 and 2019; the United States Geological Survey, dated 2004; and the Federal Emergency Management Agency, dated 2014 and 2017. Aerial imagery was provided by the United States Department of Agriculture, dated 2017, and has a ground

## **SCALE**



## **PANEL LOCATOR**



NATIONAL FLOOD INSURANCE PROGRAM FLOOD INSURANCE RATE MAP PALM BEACH COUNTY, **FLORIDA** 

and Incorporated Areas PANEL 981 OF 1200

National Flood Insurance Program

FEMA



COMMUNITY BOYNTON BEACH, CITY OF DELRAY BEACH, CITY OF GULF STREAM, TOWN OF PALM BEACH COUNTY 120192 0981

> **PRELIMINARY** 12/20/2019

> > **VERSION NUMBER** 2.6.3.4 **MAP NUMBER** 12099C0981G MAP REVISED