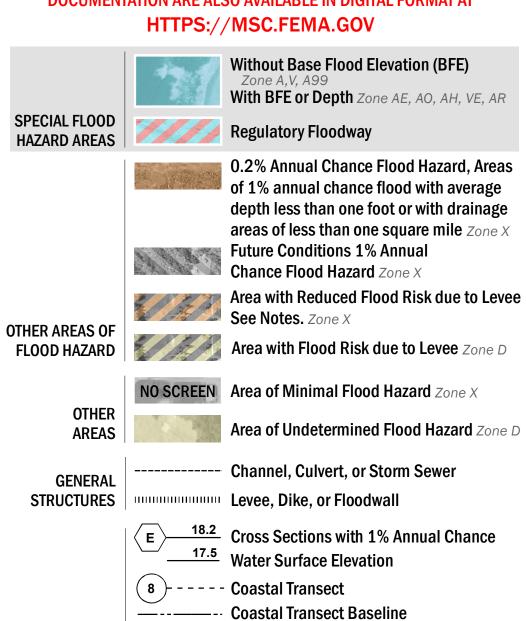

## FLOOD HAZARD INFORMATION

SEE FIS REPORT FOR DETAILED LEGEND AND INDEX MAP FOR FIRM PANEL LAYOUT THE INFORMATION DEPICTED ON THIS MAP AND SUPPORTING **DOCUMENTATION ARE ALSO AVAILABLE IN DIGITAL FORMAT AT** 

—- Profile Baseline

- Hydrographic Feature

**Jurisdiction Boundary** 

**Base Flood Elevation Line (BFE)** 

Limit of Study

OTHER

**FEATURES** 

For information and questions about this Flood Insurance Rate Map (FIRM), available products associated with this FIRM, including historic versions, the current map date for each FIRM panel, how to order products, or the National Flood Insurance Program (NFIP) in general, please call the FEMA Map Information eXchange at 1-877-FEMA-MAP (1-877-336-2627) or visit the FEMA Flood Map Service Center website at https://msc.fema.gov. Available products may include previously issued Letters of Map Change, a Flood Insurance Study Report, and/or digital versions of this map. Many of these products can be ordered or obtained directly from the website.