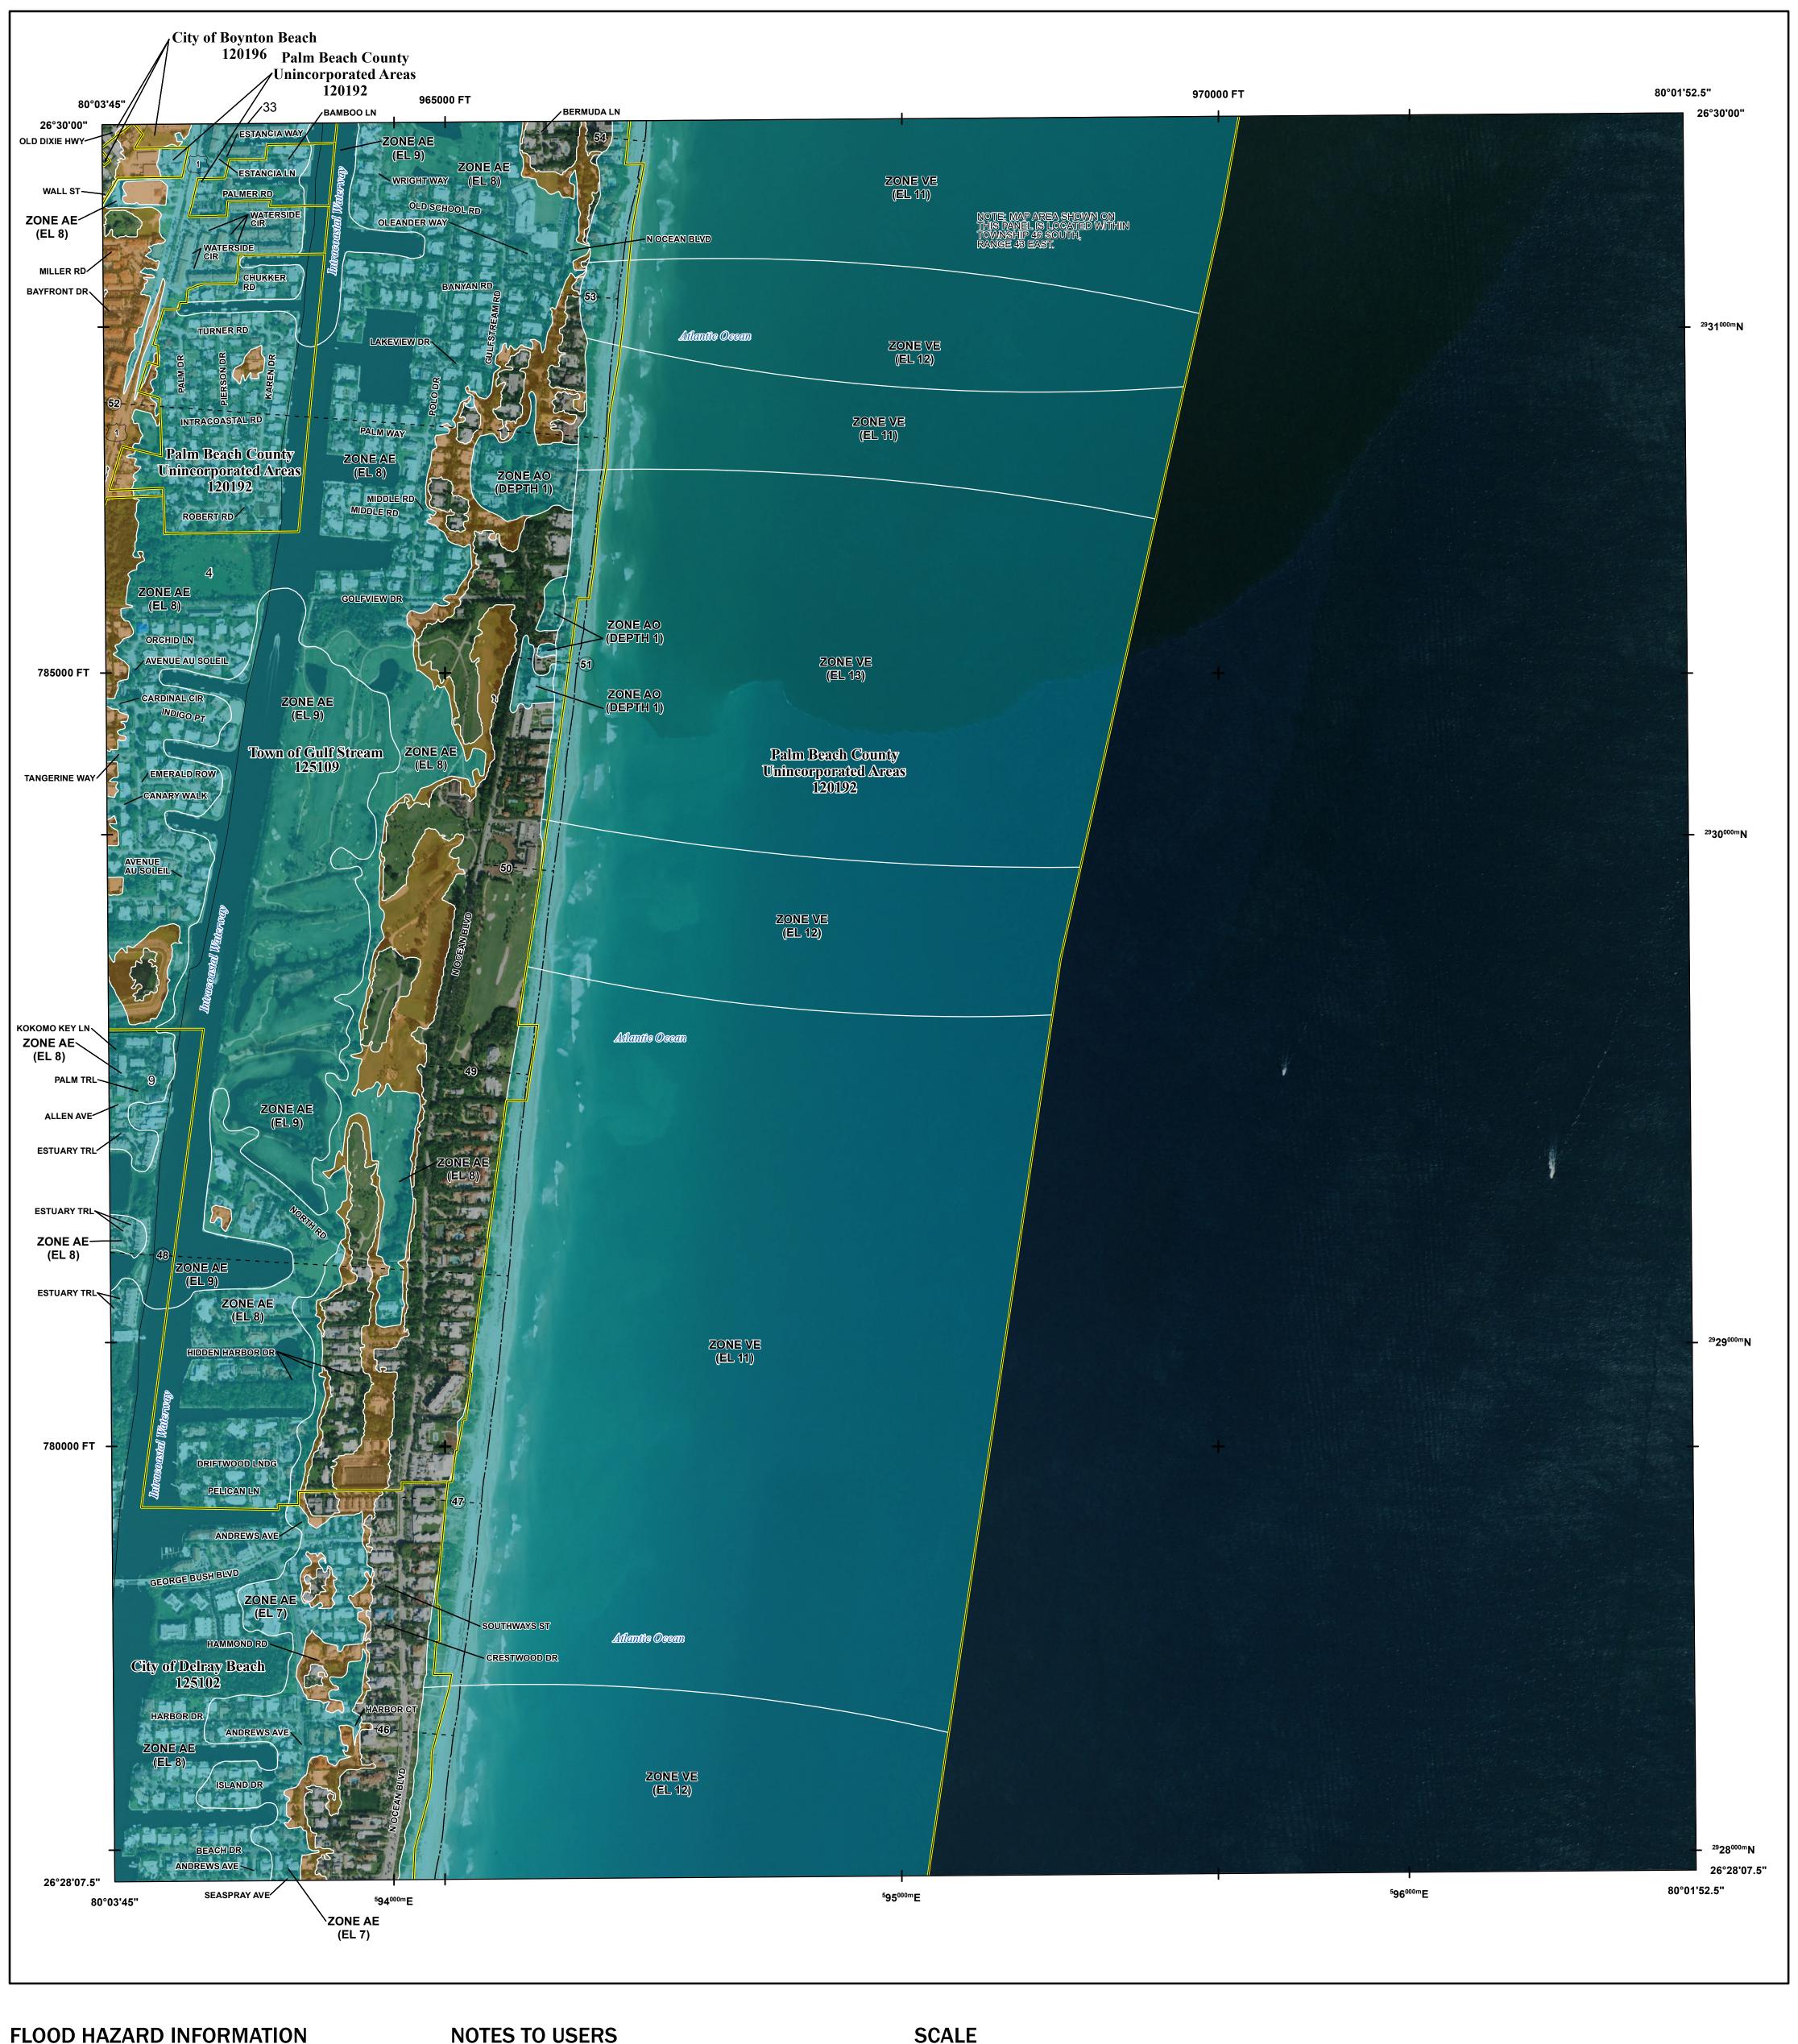

## FLOOD HAZARD INFORMATION

SEE FIS REPORT FOR DETAILED LEGEND AND INDEX MAP FOR FIRM PANEL LAYOUT THE INFORMATION DEPICTED ON THIS MAP AND SUPPORTING **DOCUMENTATION ARE ALSO AVAILABLE IN DIGITAL FORMAT AT** 

—- Profile Baseline

- Hydrographic Feature

**Jurisdiction Boundary** 

**Base Flood Elevation Line (BFE)** 

Limit of Study

OTHER

**FEATURES** 

For information and questions about this Flood Insurance Rate Map (FIRM), available products associated with this FIRM, including historic versions, the current map date for each FIRM panel, how to order products, or the National Flood Insurance Program (NFIP) in general, please call the FEMA Map Information eXchange at 1-877-FEMA-MAP (1-877-336-2627) or visit the FEMA Flood Map Service Center website at https://msc.fema.gov. Available products may include previously issued Letters of Map Change, a Flood Insurance Study Report, and/or digital versions of this map. Many of these products can be ordered or obtained directly from the website.

Communities annexing land on adjacent FIRM panels must obtain a current copy of the adjacent panel as well as the current FIRM Index. These may be ordered directly from the Flood Map Service Center at the number listed

For community and countywide map dates refer to the Flood Insurance Study Report for this jurisdiction. To determine if flood insurance is available in this community, contact your Insurance agent or call the National

Flood Insurance Program at 1-800-638-6620.

Base map information shown on this FIRM was provided by Palm Beach County, dated 2009 and 2019; the United States Geological Survey, dated 2004; and the Federal Emergency Management Agency, dated 2014 and 2017. Aerial imagery was provided by the United States Department of Agriculture, dated 2017, and has a ground