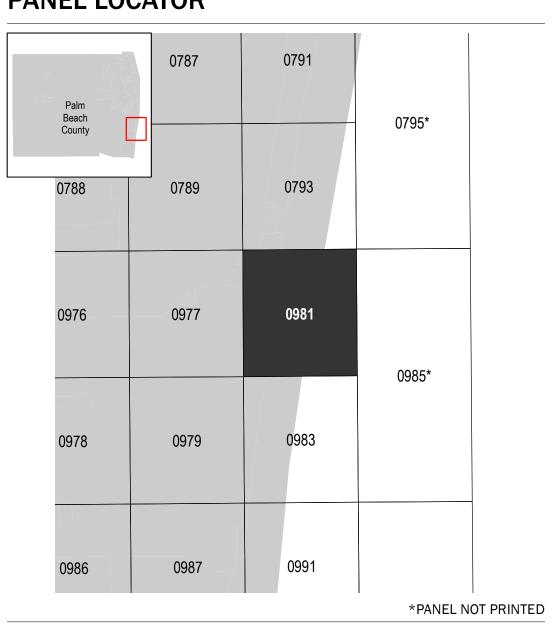

## **PANEL LOCATOR**

NATIONAL FLOOD INSURANCE PROGRAM FLOOD INSURANCE RATE MAP PALM BEACH COUNTY, **FLORIDA** 

and Incorporated Areas PANEL 981 OF 1200

National Flood Insurance Program

FEMA

COMMUNITY BOYNTON BEACH, CITY OF DELRAY BEACH, CITY OF GULF STREAM, TOWN OF PALM BEACH COUNTY 120192 0981