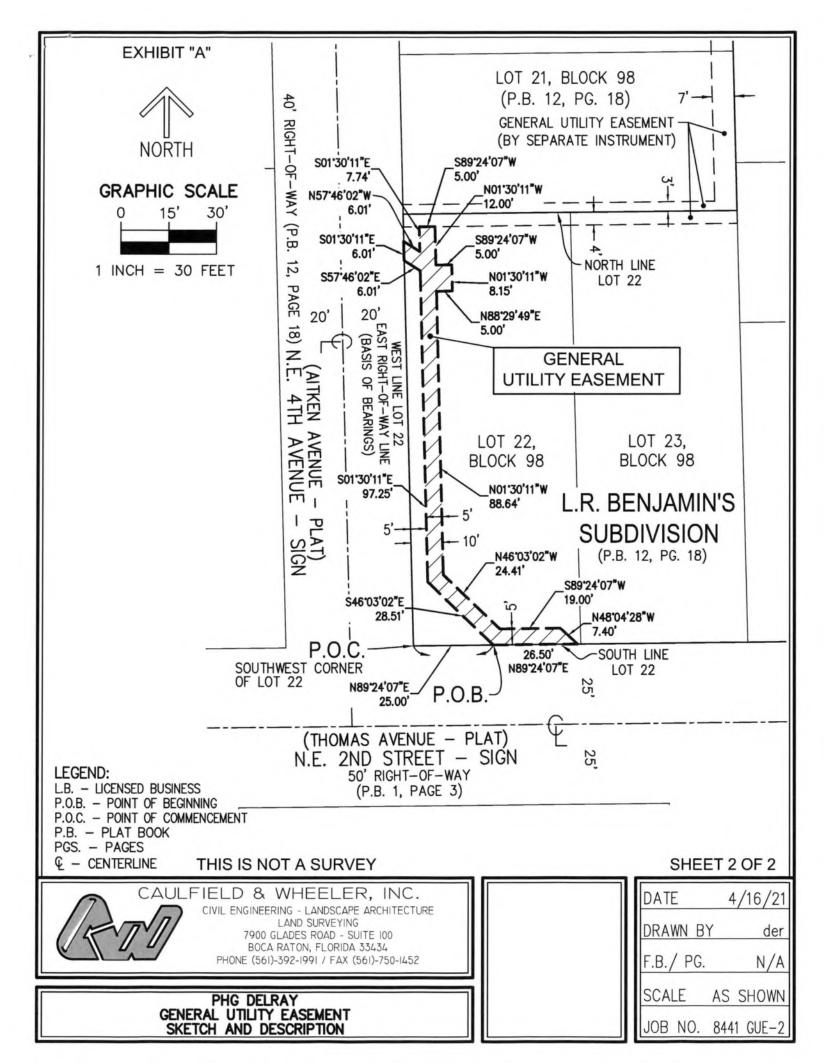

#### EXHIBIT "A"

DESCRIPTION:

A PORTION OF LOT 22, BLOCK 98, L.R. BENJAMIN'S SUBDIVISION, ACCORDING TO THE PLAT THEREOF, AS RECORDED IN PLAT BOOK 12, PAGE 18 OF THE PUBLIC RECORDS OF PALM BEACH COUNTY, FLORIDA, DESCRIBED AS FOLLOWS:

COMMENCE AT THE SOUTHWEST CORNER OF SAID LOT 22; THENCE ALONG THE SOUTH LINE OF SAID LOT 22, NORTH 89'24'07" EAST A DISTANCE OF 25.00 FEET TO THE POINT OF BEGINNING; THENCE CONTINUE ALONG SAID SOUTH LINE, NORTH 89'24'07" EAST A DISTANCE OF 26.50 FEET; THENCE NORTH 48'04'28" WEST A DISTANCE OF 7.40 FEET; THENCE ALONG A LINE 5.00 FEET NORTH OF, AS MEASURED AT RIGHT ANGLES, AND PARALLEL WITH SAID SOUTH LINE OF LOT 22, SOUTH 89'24'07" WEST A DISTANCE OF 19.00 FEET; THENCE NORTH 46'03'02" WEST A DISTANCE OF 24.41 FEET; THENCE ALONG A LINE 10.00 FEET EAST OF, AS MEASURED AT RIGHT ANGLES, AND PARALLEL WITH THE WEST LINE OF SAID LOT 22, NORTH 01'30'11" WEST A DISTANCE OF 88.64 FEET; THENCE NORTH 88'29'49" EAST A DISTANCE OF 5.00 FEET; THENCE NORTH 01'30'11" WEST A DISTANCE OF 8.15 FEET; THENCE SOUTH 89'24'07" WEST A DISTANCE OF 5.00 FEET; THENCE ALONG A LINE 10.00 FEET EAST OF. AS MEASURED AT RIGHT ANGLES, AND PARALLEL WITH SAID WEST LINE OF LOT 22. NORTH 01'30'11" WEST A DISTANCE OF 12.00 FEET: THENCE ALONG A LINE 4.00 FEET SOUTH OF, AS MEASURED AT RIGHT ANGLES, AND PARALLEL WITH THE NORTH LINE OF SAID LOT 22, SOUTH 89'24'07" WEST A DISTANCE OF 5.00 FEET; THENCE ALONG A LINE 5.00 FEET EAST OF, AS MEASURED AT RIGHT ANGLES, AND PARALLEL WITH SAID WEST LINE OF LOT 22, SOUTH 01'30'11" EAST A DISTANCE OF 7.74 FEET: THENCE NORTH 57'46'02" WEST A DISTANCE OF 6.01 FEET TO THE WEST LINE OF SAID LOT 22; THENCE ALONG SAID WEST LINE, SOUTH 01'30'11" EAST A DISTANCE OF 6.01 FEET: THENCE SOUTH 57'46'02" EAST A DISTANCE OF 6.01 FEET; THENCE ALONG A LINE 5.00 FEET EAST OF, AS MEASURED AT RIGHT ANGLES, AND PARALLEL WITH SAID WEST LINE OF LOT 22, SOUTH 01'30'11" EAST A DISTANCE OF 97.25 FEET; THENCE SOUTH 46'03'02" EAST A DISTANCE OF 28.51 FEET TO THE POINT OF BEGINNING.

SAID LANDS LYING AND BEING IN THE CITY OF DELRAY BEACH, PALM BEACH COUNTY, FLORIDA.