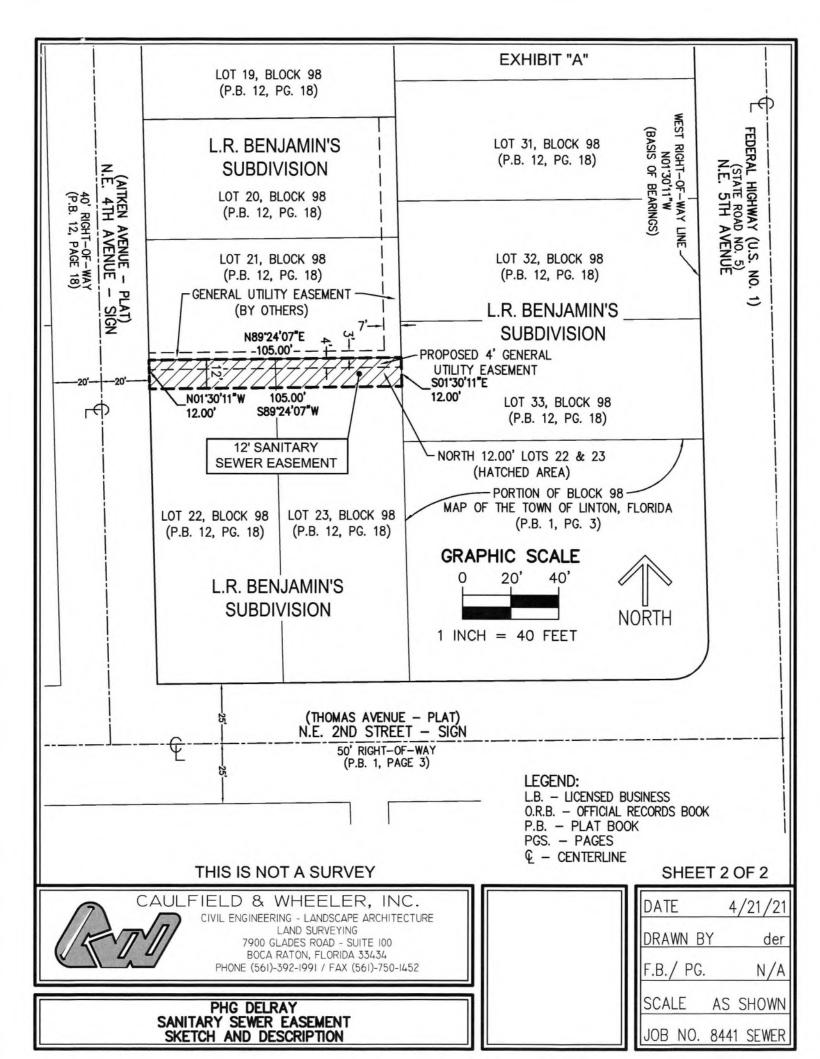

## DESCRIPTION:

THE NORTH 12.00 FEET OF LOTS 22 AND 23, BLOCK 98, L.R. BENJAMIN'S SUBDIVISION, ACCORDING TO THE PLAT THEREOF, AS RECORDED IN PLAT BOOK 12, PAGE 18 OF THE PUBLIC RECORDS OF PALM BEACH COUNTY, FLORIDA.

SAID LANDS LYING AND BEING IN THE CITY OF DELRAY BEACH, PALM BEACH COUNTY, FLORIDA.