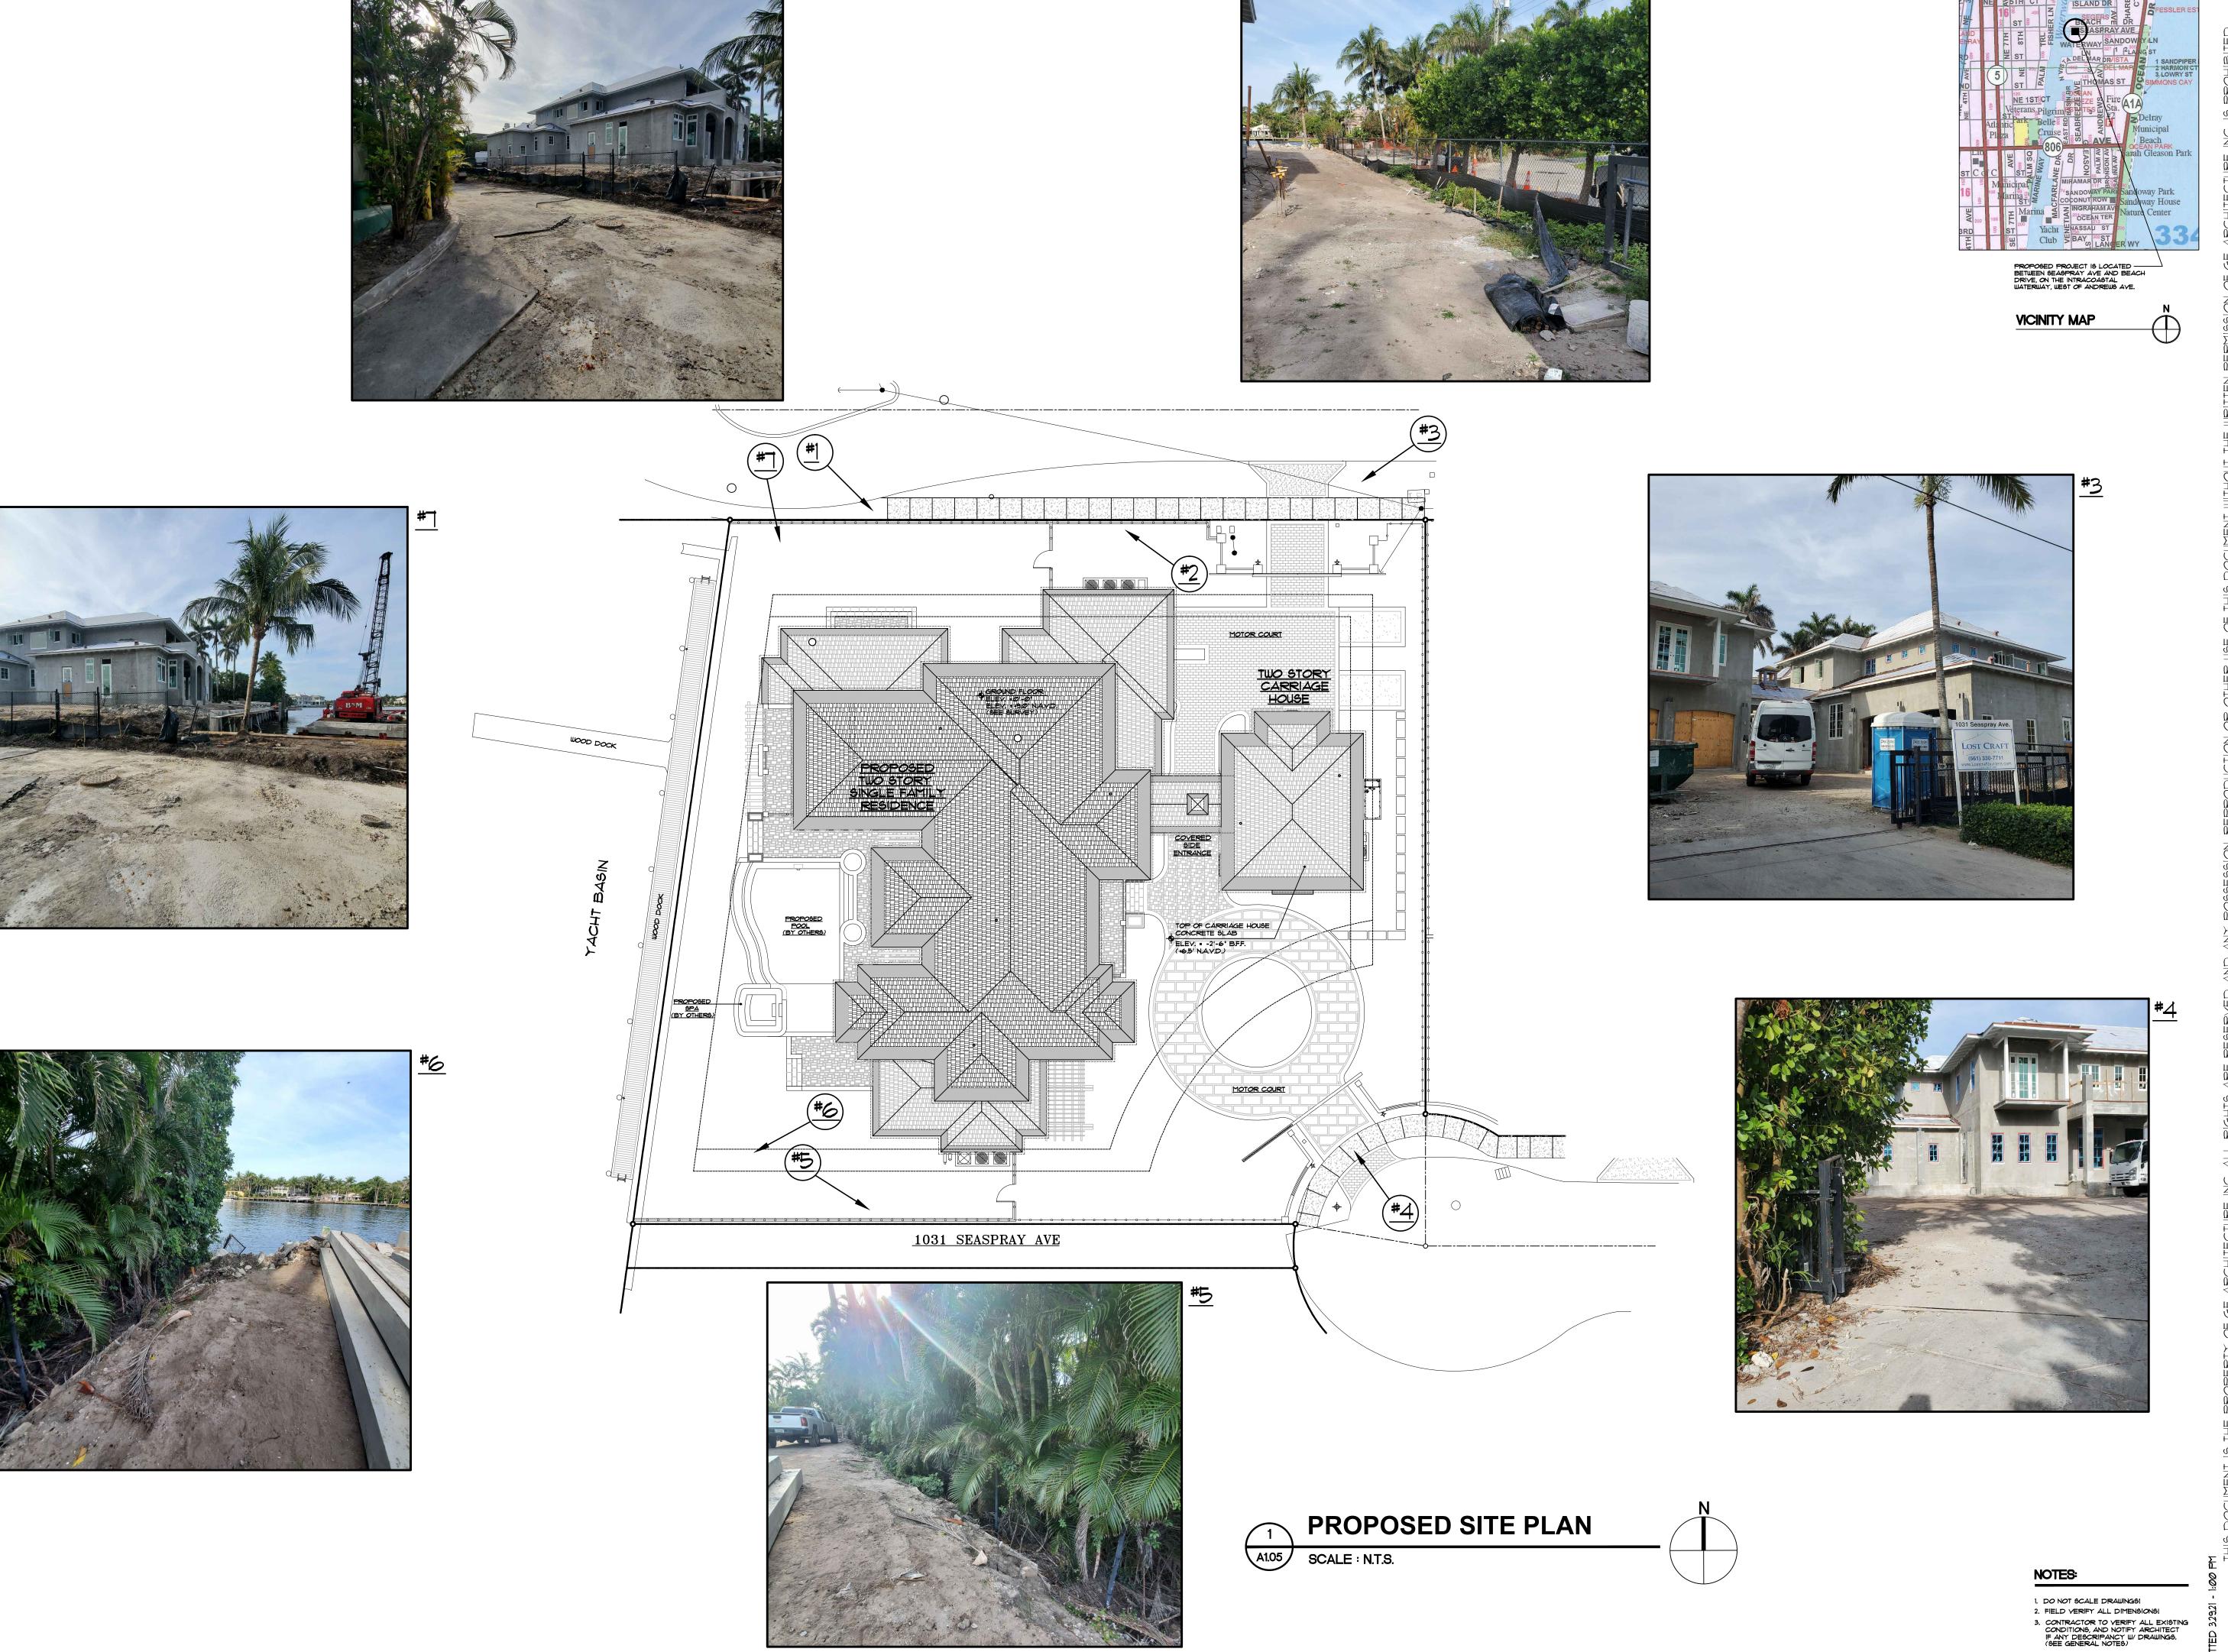

PROJECT TITLE

SINGLE FAMILY RESIDENCE

1031 SEASPRAY AVE DELRAY BEACH, FL.

CLIENT APPROVAL

REVISIONS

FILE NUMBER 120A105

PROPOSED
SITE PLAN

DATE DRAWN BY

DRAWING NUMBER

4. ALL AREA CALCULATIONS ARE APPROX.

3.29.21 GE

JOB NUMBER 20181120

A1.05

CORTEZI RESIDENCE NORTH ELEVATION 01-12-21