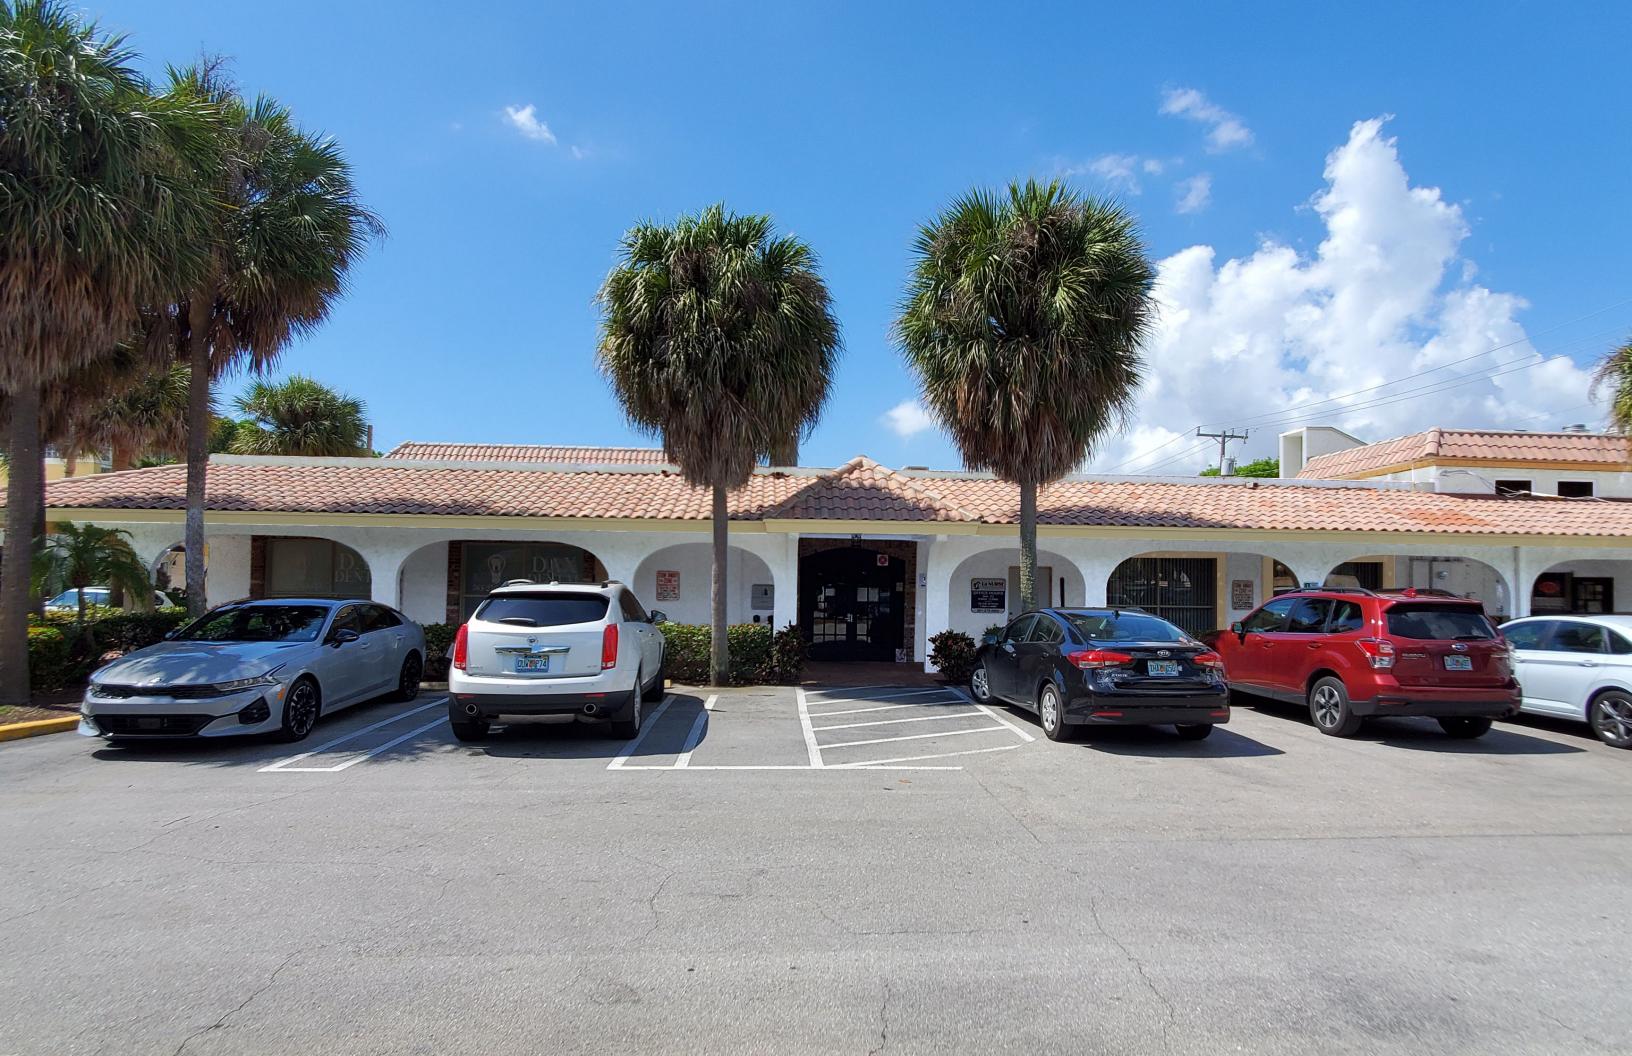

#### **Project Description:**

The subject property is located on the west side of SE 5<sup>th</sup> Avenue in between SE 2<sup>nd</sup> Street and SE 3rd Street in the Central Business District (CBD).

The 1946 office building is located within the Central Business District; therefore, the design guidelines and characteristics are governed by the CBD Architectural Guidelines. The architectural style of the building is closes to Mediterranean Revival. According to the Mediterranean Revival defining characteristics, the color palette shall be "comprised primarily of soft earth tones and contrasting colors frequently highlight recessed areas such as loggias and porches.

The color change proposal consists of the body being painted "Super White," the trim color will be "Tarnished Trumpet".

Board Comments: N/A

Public Comments:

Associated Actions: N/A

Next Action: The SPRAB action is final unless appealed by the City Commission.

### Item before the Board:

The item before the board is a color change from Peach with Cream accents to Super White with Tarnished Trumpet accents.

### Analysis:

The 1946 office building is located within the Central Business District; therefore, the design guidelines and characteristics are governed by the CBD Architectural Guidelines. The architectural style of the building is closes to Mediterranean Revival. According to the Mediterranean Revival defining characteristics, the color palette shall be "comprised primarily of soft earth tones and contrasting colors frequently highlight recessed areas such as loggias and porches.

The color change proposal consists of the body being painted "Super White," the trim color will be "Tarnished Trumpet".

1

| BUILDING MATERIALS AND COLOR SAMPLE FORM                                                                                                                                                               |                                 |                              |                                              |  |
|--------------------------------------------------------------------------------------------------------------------------------------------------------------------------------------------------------|---------------------------------|------------------------------|----------------------------------------------|--|
| NOTE THE TYPE OF MATERIAL AND COLOR SPECIFICATION PROPOSED<br>INCLUDING TYPES OF FINISHES. CAN ATTACH IMAGES OR PHOTOS OF MATERIALS.<br>ATTACH ACTUAL PAINT COLOR SAMPLES WITH DETAILS OF MANUFACTURER |                                 |                              |                                              |  |
| ROOF                                                                                                                                                                                                   |                                 | WALLS                        | WALLS                                        |  |
|                                                                                                                                                                                                        |                                 | SW 6995<br>SUPER WHITE       | SW 6995<br>Superwhite<br>Interior / Exterior |  |
|                                                                                                                                                                                                        |                                 | MATERIAL TO<br>REMAIN AS IS  |                                              |  |
| FASCIA                                                                                                                                                                                                 |                                 |                              | TRIM/OTHER                                   |  |
| SW 9026<br>TARNISHED TRUMPET                                                                                                                                                                           | TARNISHED<br>TRUMPET<br>SW 9026 | SW 9026<br>TARNISHED TRUMPET | TARNISHED<br>TRUMPET<br>SW 9026              |  |
| MATERIAL TO                                                                                                                                                                                            |                                 | MATERIAL TO                  |                                              |  |
| REMAIN AS IS                                                                                                                                                                                           |                                 | REMAIN AS IS                 |                                              |  |
| WINDOWS                                                                                                                                                                                                |                                 |                              | SHUTTERS/AWNINGS                             |  |
| WINDOWS                                                                                                                                                                                                |                                 | SHUTTERS/AVVIN               | SHUTLKS/AYYININGS                            |  |
|                                                                                                                                                                                                        |                                 |                              |                                              |  |
| RAILINGS                                                                                                                                                                                               |                                 | FENCE                        | FENCE                                        |  |
|                                                                                                                                                                                                        |                                 |                              |                                              |  |
| COLUMNS                                                                                                                                                                                                |                                 | OTHER                        | OTHER                                        |  |
| SW 6995<br>SUPER WHITE                                                                                                                                                                                 | hite                            |                              |                                              |  |
| MATERIAL TO<br>REMAIN AS IS                                                                                                                                                                            |                                 |                              |                                              |  |