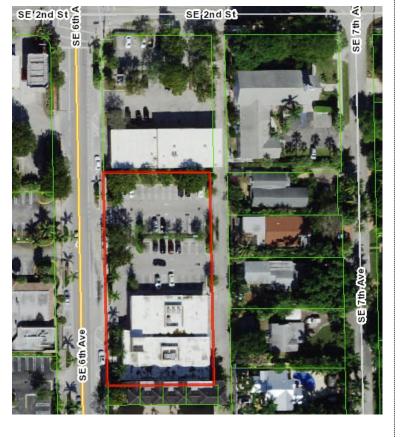

Location: 258 SE 6th Avenue

PCN: 12-43-46-16-01-111-0250

FLUM: Commercial Core

Zoning: Central Business District (CBD)

### Item before the Board:

The item before the board is a color change from Peach with Cream accents to Super White with Tarnished Trumpet accents.

### Analysis:

The 1946 office building is located within the Central Business District; therefore, the design guidelines and characteristics are governed by the CBD Architectural Guidelines. The architectural style of the building is closes to Mediterranean Revival. According to the Mediterranean Revival defining characteristics, the color palette shall be "comprised primarily of soft earth tones and contrasting colors frequently highlight recessed areas such as loggias and porches.

The color change proposal consists of the body being painted "Super White," the trim color will be "Tarnished Trumpet".

1

| BUILDING MATERIALS AND COLOR SAMPLE FORM                                                                                                                                                               |                                 |                              |                                              |  |
|--------------------------------------------------------------------------------------------------------------------------------------------------------------------------------------------------------|---------------------------------|------------------------------|----------------------------------------------|--|
| NOTE THE TYPE OF MATERIAL AND COLOR SPECIFICATION PROPOSED<br>INCLUDING TYPES OF FINISHES. CAN ATTACH IMAGES OR PHOTOS OF MATERIALS.<br>ATTACH ACTUAL PAINT COLOR SAMPLES WITH DETAILS OF MANUFACTURER |                                 |                              |                                              |  |
| ROOF                                                                                                                                                                                                   |                                 | WALLS                        | WALLS                                        |  |
|                                                                                                                                                                                                        |                                 | SW 6995<br>SUPER WHITE       | SW 6995<br>Superwhite<br>Interior / Exterior |  |
|                                                                                                                                                                                                        |                                 | MATERIAL TO<br>REMAIN AS IS  |                                              |  |
| FASCIA                                                                                                                                                                                                 |                                 |                              | TRIM/OTHER                                   |  |
| SW 9026<br>TARNISHED TRUMPET                                                                                                                                                                           | TARNISHED<br>TRUMPET<br>SW 9026 | SW 9026<br>TARNISHED TRUMPET | TARNISHED<br>TRUMPET<br>SW 9026              |  |
| MATERIAL TO                                                                                                                                                                                            |                                 | MATERIAL TO                  |                                              |  |
| REMAIN AS IS                                                                                                                                                                                           |                                 | REMAIN AS IS                 |                                              |  |
| WINDOWS                                                                                                                                                                                                |                                 |                              | SHUTTERS/AWNINGS                             |  |
| WINDOWS                                                                                                                                                                                                |                                 | SHUTTERS/AVVIN               | SHUTLKS/AYYININGS                            |  |
|                                                                                                                                                                                                        |                                 |                              |                                              |  |
| RAILINGS                                                                                                                                                                                               |                                 | FENCE                        | FENCE                                        |  |
|                                                                                                                                                                                                        |                                 |                              |                                              |  |
| COLUMNS                                                                                                                                                                                                |                                 | OTHER                        | OTHER                                        |  |
| SW 6995<br>SUPER WHITE                                                                                                                                                                                 | hite                            |                              |                                              |  |
| MATERIAL TO<br>REMAIN AS IS                                                                                                                                                                            |                                 |                              |                                              |  |